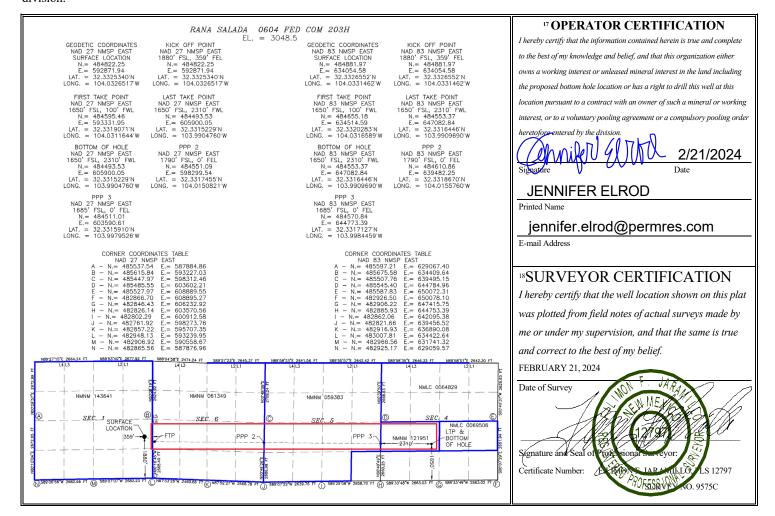

The location for the Rana Salada 0604 Fed Com 203H well is as follows:

- Surface Hole Location: 1880' FSL and 359' FEL (Unit I) of Section 1
- First Take Point: 1650' FSL and 100' FWL (Unit L) of Section 6
- Last Take Point: 1650' FSL and 2310' FWL (Unit K) of Section 4
- Bottom Hole Location: 1650' FSL and 2310' FWL (Unit K) of Section 4

March 4, 2024 Page 2

maximize recovery and prevent waste.

**Exhibit B** is a Form C-102 showing the Rana Salada 0604 Fed Com 203H well encroaches on the tracts to the east in the E/2 E/2 of Section 1, Township 23 South, Range 28 East.

**Exhibit** C is a plat for Sections 1 and 12 of Township 23 South, Range 28 East, and Sections 3, 4, 5, and 6 of Township 23 South, Range 29 East, that shows the Rana Salada 0604 Fed Com 203H well in relation to the adjoining tracts/proposed spacing units. The designated operator of the offsetting unit is Novo.

#### WELL LOCATION AND ACREAGE DEDICATION PLAT

| <sup>1</sup> API           | Number                               | <sup>2</sup> Pool Code                | <sup>3</sup> Pool Name |                          |  |
|----------------------------|--------------------------------------|---------------------------------------|------------------------|--------------------------|--|
| 30-015                     | 30-015-54368 98220 PURPLE SAGE; WOLF |                                       | CAMP                   |                          |  |
| <sup>4</sup> Property Code |                                      | <sup>5</sup> Pr                       | roperty Name           | <sup>6</sup> Well Number |  |
| 334853                     |                                      | RANA SALADA 0604 FED COM              |                        | 203H                     |  |
| <sup>7</sup> OGRID No.     |                                      | <sup>8</sup> Operator Name            |                        | <sup>9</sup> Elevation   |  |
| 372920                     |                                      | NOVO OIL & GAS NORTHERN DELAWARE, LLC |                        | 3048.5                   |  |

<sup>10</sup> Surface Location

| UL or lot no.                                    | Section | Township | Range | Lot Idn | Feet from the | North/South line | Feet from the | East/West line | County |
|--------------------------------------------------|---------|----------|-------|---------|---------------|------------------|---------------|----------------|--------|
| I                                                | 1       | 23 S     | 28 E  |         | 1880          | SOUTH            | 359           | EAST           | EDDY   |
| " Bottom Hole Location If Different From Surface |         |          |       |         |               |                  |               |                |        |
| UL or lot no.                                    | Section | Township | Range | Lot Idn | Feet from the | North/South line | Feet from the | East/West line | County |
| K                                                | 4       | 23 S     | 29 E  |         | 1650          | SOUTH            | 2310          | WEST           | EDDY   |

12 Dedicated Acres 13 Joint or Infill 14 Consolidation Code 15 Order No.

396.67

No allowable will be assigned to this completion until all interests have been consolidated or a non-standard unit has been approved by the division.