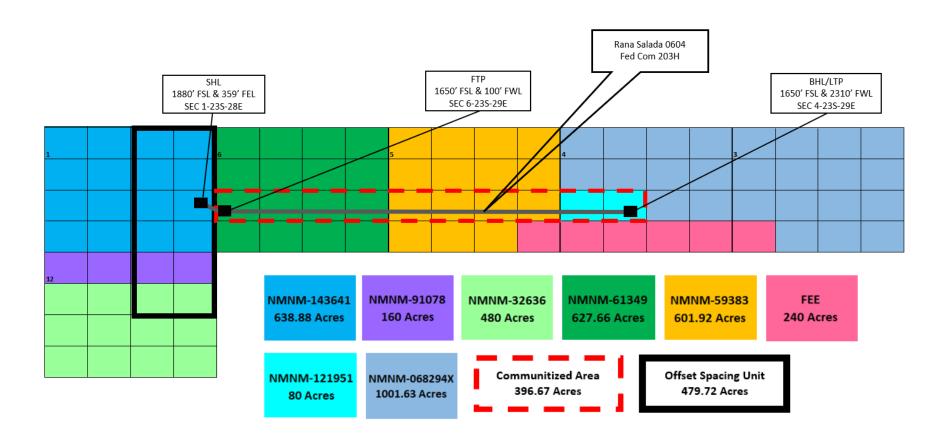

In accordance with Division Rules 19.15.16.15(C)(6) and 19.15.15.13 NMAC and applicable rules governing acreage and well location requirements for the Purple Sage; Wolfcamp Pool (Code 98220), Novo Oil & Gas Northern Delaware, LLC ("Novo") (OGRID No. 372920) seeks administrative approval of an unorthodox well location for its Rana Salada 0604 Fed Com 203H well, in a 396.67-acre, more or less, non-standard horizontal spacing unit underlying the N/2 S/2 of Section 6, N/2 S/2 of Section 5, and N/2 SW/4 of Section 4, Township 23 South, Range 29 East, Eddy County, New Mexico.

# Rana Salada 0604 Federal Com 203H NSL Map

N/2 S/2 of Section 6, T23S-R29E and N/2 S/2 of Section 5, T23S-R29E and N/2 SW/4 of Section 4, T23S-R29E, Eddy County, New Mexico (containing 396.67 acres, more or less)

#### Rana Salada 0604 Federal Com 203H NSL Notification

N/2 S/2 of Section 6, T23S-R29E and N/2 S/2 of Section 5, T23S-R29E and N/2 SW/4 of Section 4, T23S-R29E, Eddy County, New Mexico (containing 396.67 acres, more or less)

Offset Proration Unit: E/2 of Section 1, T23S-R28E and NE/4 of Section 12, T23S-R28E, Eddy Co., NM (containing 479.72 acres, more or less)