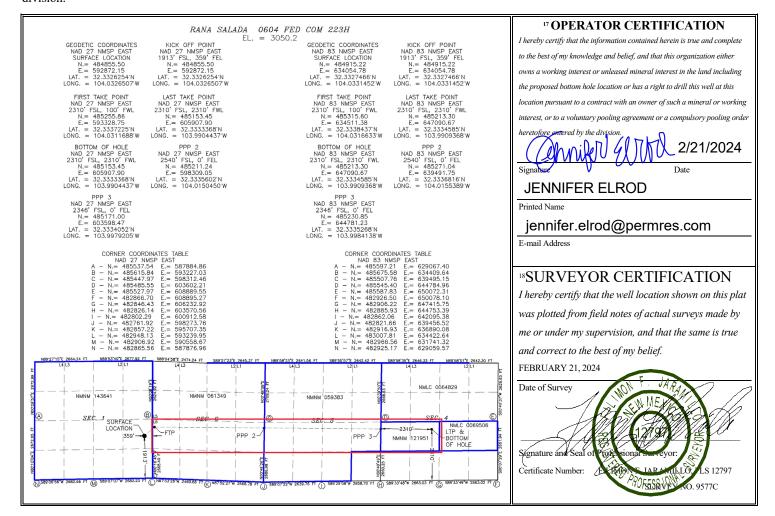

396.67

Energy, Minerals & Natural Resources Department OIL CONSERVATION DIVISION

State of New Mexico

1220 South St. Francis Dr. Santa Fe, NM 87505

Form C-102 Revised August 1, 2011 Submit one copy to appropriate District Office

Ă AMENDED REPORT

**FTP** 

#### WELL LOCATION AND ACREAGE DEDICATION PLAT

| <sup>1</sup> API Number 30-015-544 |                            | <sup>2</sup> Pool Code<br>98220 | PURPLE SAGE; WOLFCAMP    |        |
|------------------------------------|----------------------------|---------------------------------|--------------------------|--------|
| <sup>4</sup> Property Code         | <sup>5</sup> Property Name |                                 | <sup>6</sup> Well Number |        |
| 334853                             | RANA SALADA 0604 FED COM   |                                 | DA 0604 FED COM          | 223H   |
| <sup>7</sup> OGRID No.             | <sup>8</sup> Operator Name |                                 | <sup>9</sup> Elevation   |        |
| 372920                             |                            | NOVO OIL & GAS NO               | RTHERN DELAWARE, LLC     | 3050.2 |

<sup>10</sup> Surface Location

| UL or lot no.                                                            | Section | Township | Range       | Lot Idn  | Feet from the | North/South line | Feet from the | East/West line | County |
|--------------------------------------------------------------------------|---------|----------|-------------|----------|---------------|------------------|---------------|----------------|--------|
| I                                                                        | 1       | 23 S     | 28 E        |          | 1913          | SOUTH            | 359           | EAST           | EDDY   |
|                                                                          |         |          | 11 <b>I</b> | Bottom H | ole Location  | If Different Fr  | om Surface    |                |        |
| UL or lot no.                                                            | Section | Township | Range       | Lot Idn  | Feet from the | North/South line | Feet from the | East/West line | County |
| K                                                                        | 4       | 23 S     | 29 E        |          | 2310          | SOUTH            | 2310          | WEST           | EDDY   |
| 12 Dedicated Acres 13 Joint or Infill 14 Consolidation Code 15 Order No. |         |          |             |          |               |                  |               |                |        |

No allowable will be assigned to this completion until all interests have been consolidated or a non-standard unit has been approved by the division.