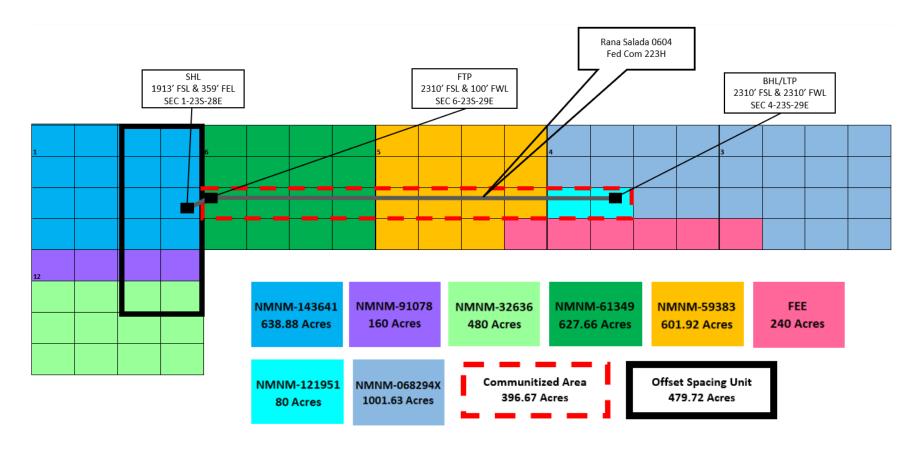

### Rana Salada 0604 Federal Com 223H NSL Map

N/2 S/2 of Section 6, T23S-R29E and N/2 S/2 of Section 5, T23S-R29E and N/2 SW/4 of Section 4, T23S-R29E, Eddy County, New Mexico (containing 396.67 acres, more or less)

#### Rana Salada 0604 Federal Com 223H NSL Notification

N/2 S/2 of Section 6, T23S-R29E and N/2 S/2 of Section 5, T23S-R29E and N/2 SW/4 of Section 4, T23S-R29E, Eddy County, New Mexico (containing 396.67 acres, more or less)

Offset Proration Unit: E/2 of Section 1, T23S-R28E and NE/4 of Section 12, T23S-R28E, Eddy Co., NM (containing 479.72 acres, more or less)