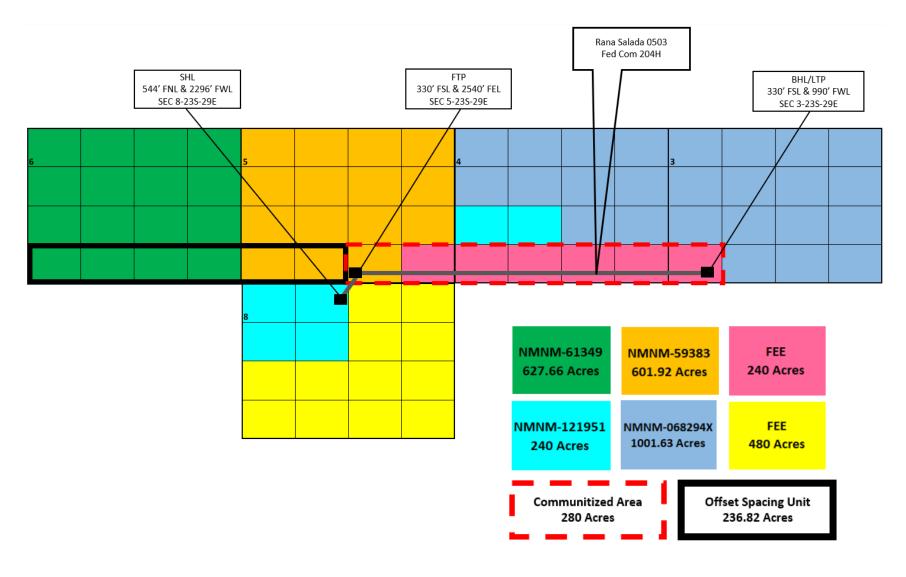

### Rana Salada 0503 Federal Com 204H NSL Map

S/2 SE/4 of Section 5, T23S-R29E and S/2 S/2 of Section 4, T23S-R29E and SW/4 SW/4 of Section 3, T23S-R29E, Eddy County, New Mexico (containing 280.00 acres, more or less)

### Rana Salada 0503 Federal Com 204H NSL Notification

S/2 SE/4 of Section 5, T23S-R29E and S/2 S/2 of Section 4, T23S-R29E and SW/4 SW/4 of Section 3, T23S-R29E, Eddy County, New Mexico (containing 280.00 acres, more or less)

Offset Proration Unit: S/2 S/2 of Section 6, T23S-R29E and S/2 SW/4 of Section 5, T23S-R29E, Eddy Co., NM (containing 236.82 acres, more or less)