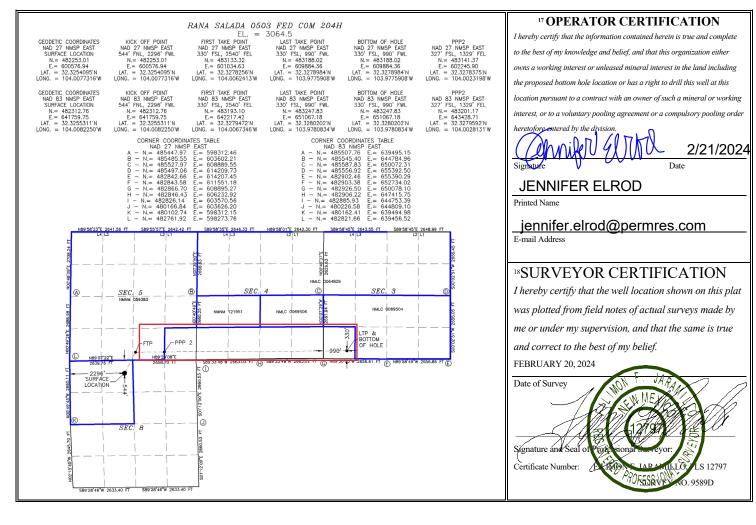

The location for the Rana Salada 0503 Fed Com 204H well is as follows:

- Surface Hole Location: 544' FNL and 2296' FWL (Unit C) of Section 8
- First Take Point: 330' FSL and 2540' FEL (Unit O) of Section 5
- Last Take Point: 330' FSL and 990' FWL (Unit M) of Section 3
- Bottom Hole Location: 330' FSL and 990' FWL (Unit M) of Section 3

**Exhibit B** is a Form C-102 showing the Rana Salada 0503 Federal Com 224H well encroaches on the tracts to the west in the E/2 W/2 of Section 5.

**Exhibit C** is a plat for Sections 3, 4, 5, 6, and 8 of Township 23 South, Range 29 East, that shows the Rana Salada 0503 Federal Com 224H well in relation to the adjoining tracts/proposed spacing units. The designated operator of the offsetting unit is Novo.

District I

District II

District III

District IV

Form C-102 Revised August 1, 2011 Submit one copy to appropriate District Office

AMENDED REPORT

#### FTP

|                                                  |                                                    |                                                                           | CATIO                                                                                                     | N AND ACK                                                                                                                                                 | EAGE DEDIC                                                                                                                                                                                                                                                                               | ATION PLA                                                                                                                                                                                                                                                                                                                                                                                                                                                                                                  | 1                                                                                                                                                                                                                                                                                                                                                                                                                                                                                                                                                                                                                                                                                |                                                                                                                                                                                                                                                                                                                                                                                                                                                                                                                 |
|--------------------------------------------------|----------------------------------------------------|---------------------------------------------------------------------------|-----------------------------------------------------------------------------------------------------------|-----------------------------------------------------------------------------------------------------------------------------------------------------------|------------------------------------------------------------------------------------------------------------------------------------------------------------------------------------------------------------------------------------------------------------------------------------------|------------------------------------------------------------------------------------------------------------------------------------------------------------------------------------------------------------------------------------------------------------------------------------------------------------------------------------------------------------------------------------------------------------------------------------------------------------------------------------------------------------|----------------------------------------------------------------------------------------------------------------------------------------------------------------------------------------------------------------------------------------------------------------------------------------------------------------------------------------------------------------------------------------------------------------------------------------------------------------------------------------------------------------------------------------------------------------------------------------------------------------------------------------------------------------------------------|-----------------------------------------------------------------------------------------------------------------------------------------------------------------------------------------------------------------------------------------------------------------------------------------------------------------------------------------------------------------------------------------------------------------------------------------------------------------------------------------------------------------|
| PI Number                                        | er <sup>2</sup> Pool Code                          |                                                                           |                                                                                                           |                                                                                                                                                           | <sup>3</sup> Pool Name                                                                                                                                                                                                                                                                   |                                                                                                                                                                                                                                                                                                                                                                                                                                                                                                            |                                                                                                                                                                                                                                                                                                                                                                                                                                                                                                                                                                                                                                                                                  |                                                                                                                                                                                                                                                                                                                                                                                                                                                                                                                 |
| 5-5406                                           | 65                                                 | 5 98220                                                                   |                                                                                                           |                                                                                                                                                           | PURPLE SAGE: WOLFCAMP                                                                                                                                                                                                                                                                    |                                                                                                                                                                                                                                                                                                                                                                                                                                                                                                            |                                                                                                                                                                                                                                                                                                                                                                                                                                                                                                                                                                                                                                                                                  |                                                                                                                                                                                                                                                                                                                                                                                                                                                                                                                 |
| ode                                              |                                                    |                                                                           |                                                                                                           | <sup>5</sup> Property 1                                                                                                                                   |                                                                                                                                                                                                                                                                                          |                                                                                                                                                                                                                                                                                                                                                                                                                                                                                                            |                                                                                                                                                                                                                                                                                                                                                                                                                                                                                                                                                                                                                                                                                  |                                                                                                                                                                                                                                                                                                                                                                                                                                                                                                                 |
|                                                  | RANA SALADA 0503 FED COM 204                       |                                                                           |                                                                                                           |                                                                                                                                                           |                                                                                                                                                                                                                                                                                          | 204H                                                                                                                                                                                                                                                                                                                                                                                                                                                                                                       |                                                                                                                                                                                                                                                                                                                                                                                                                                                                                                                                                                                                                                                                                  |                                                                                                                                                                                                                                                                                                                                                                                                                                                                                                                 |
| 0.                                               | <sup>8</sup> Operator Name <sup>9</sup> Ele        |                                                                           |                                                                                                           |                                                                                                                                                           |                                                                                                                                                                                                                                                                                          | <sup>9</sup> Elevation                                                                                                                                                                                                                                                                                                                                                                                                                                                                                     |                                                                                                                                                                                                                                                                                                                                                                                                                                                                                                                                                                                                                                                                                  |                                                                                                                                                                                                                                                                                                                                                                                                                                                                                                                 |
|                                                  | NOVO OIL & GAS NORTHERN DELAWARE, LLC 3064.5       |                                                                           |                                                                                                           |                                                                                                                                                           |                                                                                                                                                                                                                                                                                          | 3064.5                                                                                                                                                                                                                                                                                                                                                                                                                                                                                                     |                                                                                                                                                                                                                                                                                                                                                                                                                                                                                                                                                                                                                                                                                  |                                                                                                                                                                                                                                                                                                                                                                                                                                                                                                                 |
| <sup>10</sup> Surface Location                   |                                                    |                                                                           |                                                                                                           |                                                                                                                                                           |                                                                                                                                                                                                                                                                                          |                                                                                                                                                                                                                                                                                                                                                                                                                                                                                                            |                                                                                                                                                                                                                                                                                                                                                                                                                                                                                                                                                                                                                                                                                  |                                                                                                                                                                                                                                                                                                                                                                                                                                                                                                                 |
| Section                                          | Township                                           | Range                                                                     | Lot Idn                                                                                                   | Feet from the                                                                                                                                             | North/South line                                                                                                                                                                                                                                                                         | Feet from the                                                                                                                                                                                                                                                                                                                                                                                                                                                                                              | East/West line                                                                                                                                                                                                                                                                                                                                                                                                                                                                                                                                                                                                                                                                   | County                                                                                                                                                                                                                                                                                                                                                                                                                                                                                                          |
| 8                                                | 23 S                                               | 29 E                                                                      |                                                                                                           | 544                                                                                                                                                       | NORTH                                                                                                                                                                                                                                                                                    | 2296                                                                                                                                                                                                                                                                                                                                                                                                                                                                                                       | WEST                                                                                                                                                                                                                                                                                                                                                                                                                                                                                                                                                                                                                                                                             | EDDY                                                                                                                                                                                                                                                                                                                                                                                                                                                                                                            |
| " Bottom Hole Location If Different From Surface |                                                    |                                                                           |                                                                                                           |                                                                                                                                                           |                                                                                                                                                                                                                                                                                          |                                                                                                                                                                                                                                                                                                                                                                                                                                                                                                            |                                                                                                                                                                                                                                                                                                                                                                                                                                                                                                                                                                                                                                                                                  |                                                                                                                                                                                                                                                                                                                                                                                                                                                                                                                 |
| Section                                          | Township                                           | Range                                                                     | Lot Idn                                                                                                   | Feet from the                                                                                                                                             | North/South line                                                                                                                                                                                                                                                                         | Feet from the                                                                                                                                                                                                                                                                                                                                                                                                                                                                                              | East/West line                                                                                                                                                                                                                                                                                                                                                                                                                                                                                                                                                                                                                                                                   | County                                                                                                                                                                                                                                                                                                                                                                                                                                                                                                          |
| 3                                                | 23 S                                               | 29 E                                                                      |                                                                                                           | 330                                                                                                                                                       | SOUTH                                                                                                                                                                                                                                                                                    | 990                                                                                                                                                                                                                                                                                                                                                                                                                                                                                                        | WEST                                                                                                                                                                                                                                                                                                                                                                                                                                                                                                                                                                                                                                                                             | EDDY                                                                                                                                                                                                                                                                                                                                                                                                                                                                                                            |
| <sup>13</sup> Joint                              | or Infill <sup>14</sup>                            | Consolidation                                                             | n Code                                                                                                    | de <sup>15</sup> Order No.                                                                                                                                |                                                                                                                                                                                                                                                                                          |                                                                                                                                                                                                                                                                                                                                                                                                                                                                                                            |                                                                                                                                                                                                                                                                                                                                                                                                                                                                                                                                                                                                                                                                                  |                                                                                                                                                                                                                                                                                                                                                                                                                                                                                                                 |
|                                                  |                                                    |                                                                           |                                                                                                           |                                                                                                                                                           |                                                                                                                                                                                                                                                                                          |                                                                                                                                                                                                                                                                                                                                                                                                                                                                                                            |                                                                                                                                                                                                                                                                                                                                                                                                                                                                                                                                                                                                                                                                                  |                                                                                                                                                                                                                                                                                                                                                                                                                                                                                                                 |
|                                                  | 5-5406<br>de<br>b.<br>Section<br>8<br>Section<br>3 | 5-54065<br>de<br>Section Township<br>8 23 S<br>Section Township<br>3 23 S | 5-54065<br>de<br><br>Section Township Range 8 23 S 29 E<br>II<br>Section Township Range 3 23 S 29 E<br>II | 5-54065 98220<br>de RAN<br>b. NOVO OIL &<br>Section Township Range Lot Idn<br>8 23 S 29 E<br>H Bottom He<br>Section Township Range Lot Idn<br>3 23 S 29 E | 5-54065     98220       ide     5 Property I       RANA SALADA 0     8 Operator I       NOVO OIL & GAS NORTH     10 Surface       Section     Township     Range       23 S     29 E     544       Bottom Hole Location       Section     Township     Range       23 S     29 E     330 | 5-54065     98220     PUR       ide     5 Property Name       RANA SALADA 0503 FED COM       io.     * Operator Name       NOVO OIL & GAS NORTHERN DELAWAI       io Surface Location       Section     Township     Range     Lot Idn     Feet from the     North/South line       8     23 S     29 E     544     NORTH       IBottom Hole Location If Different From       Section     Township     Range     Lot Idn     Feet from the     North/South line       3     23 S     29 E     330     SOUTH | 5-54065       98220       PURPLE SAGE; Normal Same         Section       * Property Name         RANA SALADA 0503 FED COM         * Operator Name         NOVO OIL & GAS NORTHERN DELAWARE, LLC         '' Surface Location         Section       Township       Range       Lot Idn       Feet from the       North/South line       Feet from the         8       23 S       29 E       104       544       NORTH       2296         '' Bottom Hole Location If Different From Surface         Section       Township       Range       Lot Idn       Feet from the       North/South line       Feet from the         3       23 S       29 E       330       SOUTH       990 | 5-54065       98220       PURPLE SAGE; WOLFCAMP         de       * Property Name       * Property Name         RANA SALADA 0503 FED COM       * Operator Name         NOVO OIL & GAS NORTHERN DELAWARE, LLC       * Operator Name         Section       Township       Range       Lot Idn       Feet from the       North/South line       Feet from the       East/West line         8       23 S       29 E       10       544       NORTH       2296       WEST         *********************************** |