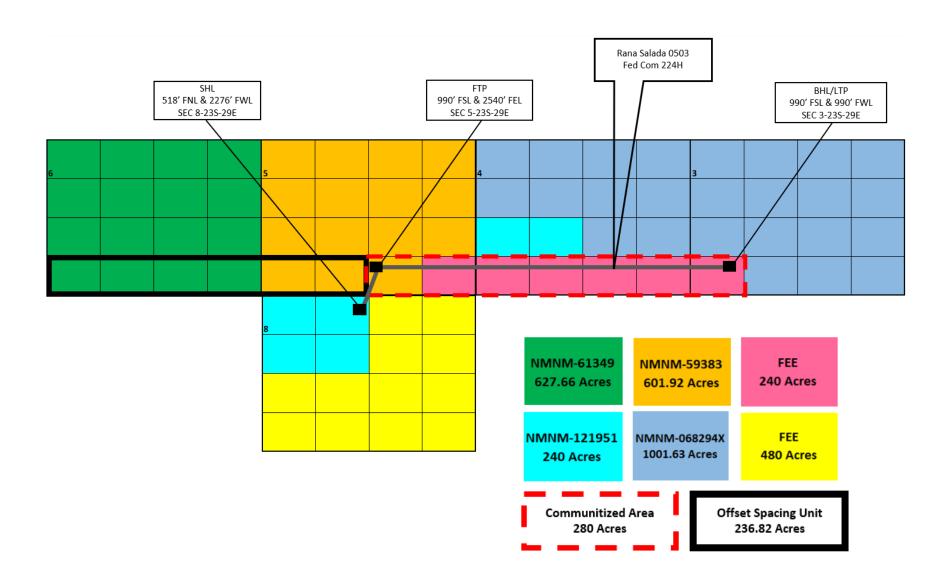

Rana Salda 0503 Fed Com 224H S/2 SE/4 of Section 5, S/2 S/2 of Section 4, and SW/4 SW/4 of Section 3, Township 23 South, Range 29 East, Eddy County, New Mexico Purple Sage; Wolfcamp Pool (Code 98220)

Dear Mr. Fuge,

In accordance with Division Rules 19.15.16.15(C)(6) and 19.15.15.13 NMAC and applicable rules governing acreage and well location requirements for the Purple Sage; Wolfcamp Pool (Code 98220), Novo Oil & Gas Northern Delaware, LLC ("Novo") (OGRID No. 372920) seeks administrative approval of an unorthodox well location for its Rana Salada 0503 Fed Com 224H well, in a 280-acre, more or less, non-standard horizontal spacing unit underlying the S/2 SE/4 of Section 5, S/2 S/2 of Section 4, and SW/4 SW/4 of Section 3, Township 23 South, Range 29 East, Eddy County, New Mexico.

## Rana Salada 0503 Federal Com 224H NSL Map

S/2 SE/4 of Section 5, T23S-R29E and S/2 S/2 of Section 4, T23S-R29E and SW/4 SW/4 of Section 3, T23S-R29E, Eddy County, New Mexico (containing 280.00 acres, more or less)

#### Rana Salada 0503 Federal Com 224H NSL Notification

S/2 SE/4 of Section 5, T23S-R29E and S/2 S/2 of Section 4, T23S-R29E and SW/4 SW/4 of Section 3, T23S-R29E, Eddy County, New Mexico (containing 280.00 acres, more or less)

Offset Proration Unit: S/2 S/2 of Section 6, T23S-R29E and S/2 SW/4 of Section 5, T23S-R29E, Eddy Co., NM (containing 236.82 acres, more or less)