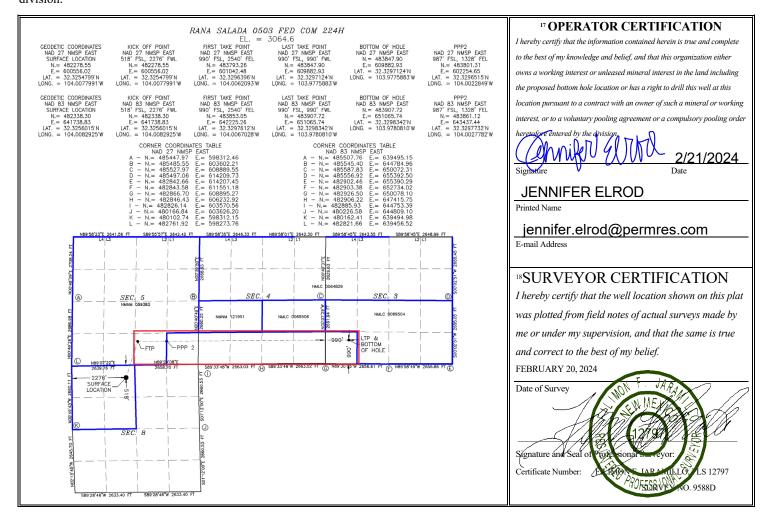

The location for the Rana Salada 0503 Fed Com 224H well is as follows:

- Surface Hole Location: 518' FNL and 2276' FWL (Unit C) of Section 8
- First Take Point: 990' FSL and 2540' FEL (Unit O) of Section 5
- Last Take Point: 990' FSL and 990' FWL (Unit M) of Section 3
- Bottom Hole Location: 990' FSL and 990' FWL (Unit M) of Section 3

March 4, 2024 Page 2

maximize recovery and prevent waste.

**Exhibit B** is a Form C-102 showing the Rana Salada 0503 Federal Com 224H well encroaches on the tracts to the west in the E/2 W/2 of Section 5.

**Exhibit C** is a plat for Sections 3, 4, 5, 6, and 8 of Township 23 South, Range 29 East, that shows the Rana Salada 0503 Federal Com 224H well in relation to the adjoining tracts/proposed spacing units. The designated operator of the offsetting unit is Novo.

#### WELL LOCATION AND ACREAGE DEDICATION PLAT

| <sup>1</sup> API Numbe<br>30-015-5405 |    | <sup>2</sup> Pool Code<br>98220 PURPLE SAGE; WOLFC |  | FCAMP                          |
|---------------------------------------|----|----------------------------------------------------|--|--------------------------------|
| <sup>4</sup> Property Code<br>334600  |    | S Property Name RANA SALADA 0503 FED COM           |  | <sup>6</sup> Well Number  224H |
| <sup>7</sup> OGRID No.                |    | RANA SALADA USUS FED COM  8 Operator Name          |  | <sup>9</sup> Elevation         |
| 372920                                | NO | NOVO OIL & GAS NORTHERN DELAWARE, LLC              |  | 3064.6                         |

<sup>10</sup> Surface Location

| UL or lot no.     | Section               | Township     | Range         | Lot Idn  | Feet from the | North/South line | Feet from the | East/West line | County |
|-------------------|-----------------------|--------------|---------------|----------|---------------|------------------|---------------|----------------|--------|
| C                 | 8                     | 23 S         | 29 E          |          | 518           | NORTH            | 2276          | WEST           | EDDY   |
|                   |                       |              | п I           | Bottom H | ole Location  | If Different Fr  | om Surface    |                |        |
| UL or lot no.     | Section               | Township     | Range         | Lot Idn  | Feet from the | North/South line | Feet from the | East/West line | County |
| M                 | 3                     | 23 S         | 29 E          |          | 990           | SOUTH            | 990           | WEST           | EDDY   |
| 12 Dedicated Acre | s <sup>13</sup> Joint | or Infill 14 | Consolidation | n Code   |               |                  | 15 Order No.  |                |        |