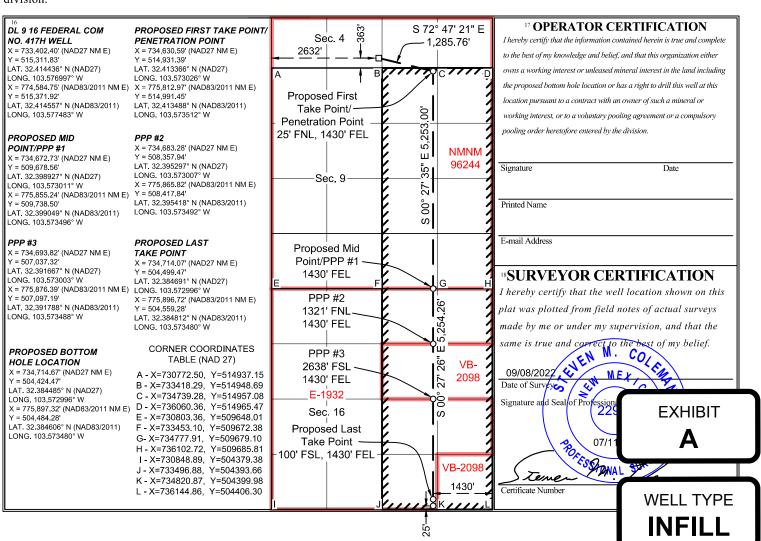

# State of New Mexico Energy, Minerals & Natural Resources Department OIL CONSERVATION DIVISION 1220 South St. Francis Dr. Santa Fe, NM 87505

Form C-102 Revised August 1, 2011 Submit one copy to appropriate District Office

☐ AMENDED REPORT

#### WELL LOCATION AND ACREAGE DEDICATION PLAT

|                     | ¹ API Nu                       | mber           | <sup>2</sup> Pool                | Code                                                    | <sup>3</sup> Pool Name    |                  |               |                |                |                        |  |  |
|---------------------|--------------------------------|----------------|----------------------------------|---------------------------------------------------------|---------------------------|------------------|---------------|----------------|----------------|------------------------|--|--|
|                     |                                |                | 516                              | 587                                                     | RED TANK;BONE SPRING,EAST |                  |               |                |                |                        |  |  |
| <sup>4</sup> Proper | ty Code                        |                |                                  | 5 P                                                     | roperty Name              |                  |               |                | 6 Well Number  |                        |  |  |
|                     |                                |                |                                  | DL 9 16                                                 | FEDERAL CO                | OM               |               |                |                | 417H                   |  |  |
| <sup>7</sup> OGR    | ID No.                         |                |                                  | 8 O                                                     | perator Name              |                  |               |                |                | <sup>9</sup> Elevation |  |  |
| 43                  | 23                             |                |                                  | CHEVE                                                   | RON U.S.A. IN             | C.               |               |                |                | 3647'                  |  |  |
|                     | <sup>10</sup> Surface Location |                |                                  |                                                         |                           |                  |               |                |                |                        |  |  |
| UL or lot no.       | Section                        | n Township     | Range                            | Lot Idn                                                 | Feet from the             | North/South line | Feet from the | East/\         | East/West line |                        |  |  |
| N                   | 4                              | 22 SOUTH       | 33 EAST, N.M.P.M                 |                                                         | 363'                      | SOUTH            | 2632'         | WE             | ST             | LEA                    |  |  |
|                     |                                |                | 11 Bottom                        | Hole Locat                                              | ion If Diffe              | erent From S     | Surface       |                |                |                        |  |  |
| UL or lot no.       | Sectio                         | n Township     | Range                            | Lot Idn                                                 | Feet from the             | North/South line | Feet from the | East/West line |                | County                 |  |  |
| О                   | 16                             | 22 SOUTH       | 33 EAST, N.M.P.M                 |                                                         | 25'                       | SOUTH            | 1430'         | EA             | ST             | LEA                    |  |  |
| 12 Dedicated A      | cres 13 Jo                     | oint or Infill | <sup>14</sup> Consolidation Code | <sup>15</sup> Order No.                                 |                           |                  |               |                |                |                        |  |  |
| 640                 |                                | INFILL         |                                  | DEFINING WELL IS DL 9 16 FEDERAL COM 17H (30-025-46648) |                           |                  |               |                | 648)           |                        |  |  |

No allowable will be assigned to this completion until all interests have been consolidated or a non-standard unit has been approved by the division.

<u>District I</u> 1625 N. French Dr., Hobbs, NM 88240 Phone: (575) 393-6161 Fax: (575) 393-0720 District II