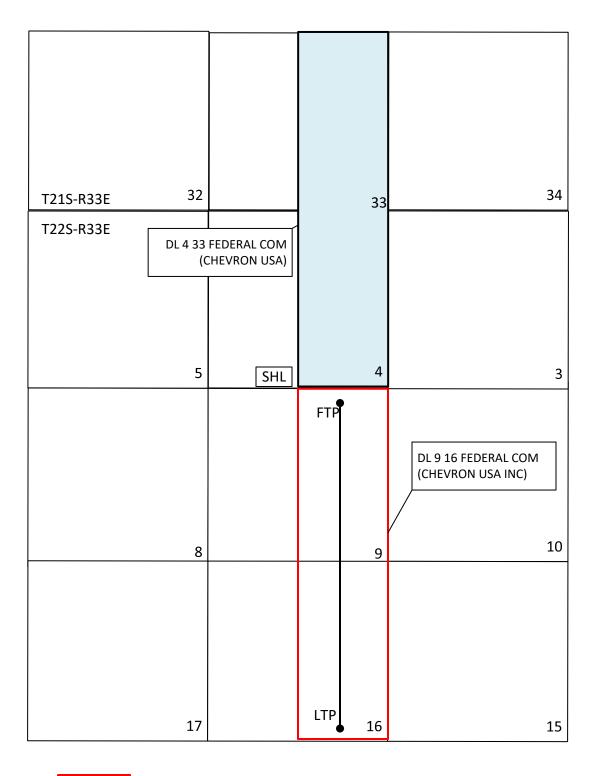

## **EXHIBIT B**

DL 9 16 FEDERAL COM 417H

Horizontal Spacing Unit

Affected Tract

EXHIBIT **B** 

#### Dagger Lake Ownership Breakdown

Section 33, T21S-R33E – Entire Section (Lease 1) Chevron 100% Working Interest Lease NMNM 124661 – QLS 960264 Royalty 12.5%

Section 4, T22S-R33E – Lots 1 and 2, S/2 N/2, S/2 (Lease 2) Chevron 100% Working Interest Section 9, T22S-R33E – S/2 Chevron 100% Working Interest Lease NMNM 096244 – QLS 911019 Royalty 12.5%

Section 16, T22S-R33E – NE/4 NE/4, NW/4 NE/4, NE/4 NW/4, NW/4 NW/4, NW/4 SW/4, SE/4 SW/4, NE/4 SE/4, NW/4 SE/4, and SW/4 SE/4 (Lease 3)
Conoco 100% Working Interest
Lease State of New Mexico E-1932
Royalty 12.5%

Section 16, T22S-R33E –S/2 NE/4, SE/4 SE/4 (Lease 4) Chevron 100% Working Interest Lease State of New Mexico VB-2098 Royalty 12.5% Bureau of Land Management 301 Dinosaur Trail Santa Fe NM 87508 Bureau of Land Management 620 E Greene St. Carlsbad NM 88220