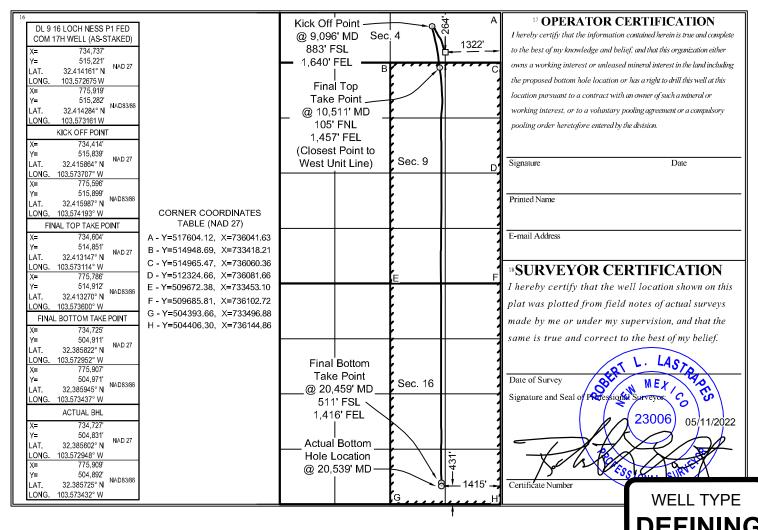

Form C-102 Revised August 1, 2011 Submit one copy to appropriate District Office

☐ AMENDED REPORT

#### WELL LOCATION AND ACREAGE DEDICATION PLAT

|                     | <sup>1</sup> API Num                                         | ıber      | <sup>2</sup> Pool C | <sup>3</sup> Pool Name |               |                             |               |                          |                |                        |  |  |
|---------------------|--------------------------------------------------------------|-----------|---------------------|------------------------|---------------|-----------------------------|---------------|--------------------------|----------------|------------------------|--|--|
|                     | 3002546                                                      | 648       | 51687               | 7                      |               | RED TANK; BONE SPRING, EAST |               |                          |                |                        |  |  |
| <sup>4</sup> Proper | rty Code                                                     |           | •                   | <sup>5</sup> P:        | roperty Name  |                             |               | <sup>6</sup> Well Number |                |                        |  |  |
| 326                 | 766                                                          |           | D                   | L 9 16 LOC             | H NESS P1 FE  | ED COM                      |               |                          |                | 17H                    |  |  |
| <sup>7</sup> OGR    | ID No.                                                       |           |                     | 8 O                    | perator Name  |                             |               |                          |                | <sup>9</sup> Elevation |  |  |
| 43                  | 23                                                           |           |                     | CHEVRON U.S.A. INC. 3  |               |                             |               | .A. INC. 3634'           |                |                        |  |  |
|                     | <sup>10</sup> Surface Location                               |           |                     |                        |               |                             |               |                          |                |                        |  |  |
| UL or lot no.       | Section                                                      | Township  | Range               | Lot Idn                | Feet from the | North/South line            | Feet from the | East/                    | East/West line |                        |  |  |
| О                   | 4                                                            | 22 SOUTH  | 33 EAST, N.M.P.M.   |                        | 264'          | SOUTH                       | 1322'         | EA                       | ST             | LEA                    |  |  |
|                     | <sup>11</sup> Bottom Hole Location If Different From Surface |           |                     |                        |               |                             |               |                          |                |                        |  |  |
| UL or lot no.       | Section                                                      | Township  | Range               | Lot Idn                | Feet from the | North/South line            | Feet from the | East/V                   | West line      | County                 |  |  |
| О                   | 16                                                           | l22 SOUTH | 33 EAST, N.M.P.M.   |                        | 431'          | SOUTH                       | 1415'         | EA                       | ST             | LEA                    |  |  |

UL or lot no. Section Township Range Lot Idn Feet from the North/South line Feet from the East/West line County

O 16 22 SOUTH 33 EAST, N.M.P.M. 431' SOUTH 1415' EAST LEA

12 Dedicated Acres 13 Joint or Infill 14 Consolidation Code 15 Order No.

DEFINING DEFINING

No allowable will be assigned to this completion until all interests have been consolidated or a non-standard unit has been approved by the division.