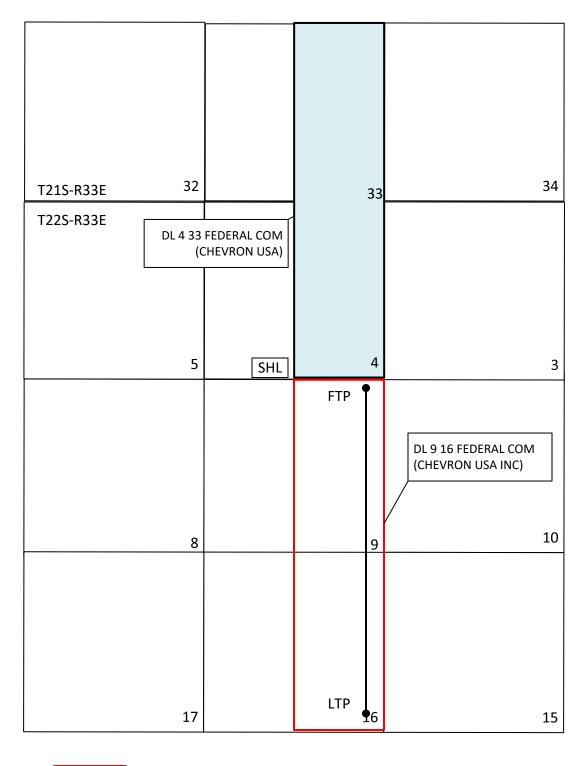

## **EXHIBIT B**

DL 9 16 FEDERAL COM 418H

Horizontal Spacing Unit

Affected Tract

EXHIBIT **B** 

Since this acreage is governed by the Division's statewide oil rules, the completed first take point for this well will be unorthodox because it is closer than the standard offset to the northern boundary of the spacing unit—thus, encroaching on the spacing unit comprising the E/2 of Section 33, Township 21 South, Range 33 East, and E/2 of Section 4, Township 22 South, Range 33 East (Chevron's Dagger Lake 4 33 spacing unit).

**Exhibit A** is a Form C-102 showing the proposed DL 9 16 Federal Com 417H well encroaches on the spacing unit/tracts to the north in the E/2 of Section 33, Township 21 South, Range 33 East, and E/2 of Section 4, Township 22 South, Range 33 East. Also, included is the Form C-102 for the DL 9 16 Federal Com 17H, the defining well for the spacing unit.