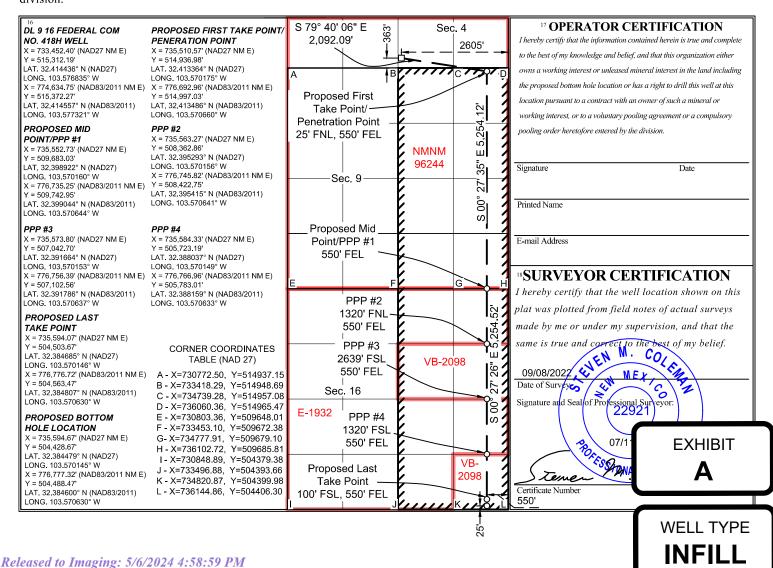

## State of New Mexico Energy, Minerals & Natural Resources Department OIL CONSERVATION DIVISION 1220 South St. Francis Dr. Santa Fe, NM 87505

Form C-102 Revised August 1, 2011 Submit one copy to appropriate District Office

### WELL LOCATION AND ACREAGE DEDICATION PLAT

|                  | <sup>1</sup> API N             | umber          | <sup>2</sup> Pool                | Code                                                    | <sup>3</sup> Pool Name |                  |               |                |                          |
|------------------|--------------------------------|----------------|----------------------------------|---------------------------------------------------------|------------------------|------------------|---------------|----------------|--------------------------|
|                  |                                |                | 516                              | 87                                                      |                        | RED T            | TANK;BONE S   | PRING,EAST     |                          |
| 4 Proper         | ty Code                        |                | •                                | 5 P                                                     | roperty Name           |                  |               |                | <sup>6</sup> Well Number |
|                  |                                |                |                                  | DL 9 16                                                 | FEDERAL CO             | OM               |               |                | 418H                     |
| <sup>7</sup> OGR | ID No.                         |                |                                  | 8 O                                                     | perator Name           |                  |               |                | <sup>9</sup> Elevation   |
| 43               | 23                             |                |                                  |                                                         | RON U.S.A. IN          | C.               |               |                | 3646`                    |
|                  | <sup>10</sup> Surface Location |                |                                  |                                                         |                        |                  |               |                |                          |
| UL or lot no.    | Sect                           | on Township    | Range                            | Lot Idn                                                 | Feet from the          | North/South line | Feet from the | East/West line | County                   |
| О                | 4                              | 22 SOUTH       | 33 EAST, N.M.P.M                 | .                                                       | 363'                   | SOUTH            | 2605'         | EAST           | LEA                      |
|                  |                                | ,              | <sup>11</sup> Bottom ]           | Hole Locat                                              | tion If Diffe          | erent From S     | Surface       |                |                          |
| UL or lot no.    | Secti                          | on Township    | Range                            | Lot Idn                                                 | Feet from the          | North/South line | Feet from the | East/West line | County                   |
| P                | 16                             | 22 SOUTH       | 33 EAST, N.M.P.M                 | .                                                       | 25'                    | SOUTH            | 550'          | EAST           | LEA                      |
| 12 Dedicated A   | cres 13                        | oint or Infill | <sup>14</sup> Consolidation Code | <sup>15</sup> Order No.                                 |                        |                  |               |                |                          |
| 640              |                                | INFILL         |                                  | DEFINING WELL IS DL 9 16 FEDERAL COM 17H (30-025-46648) |                        |                  |               |                |                          |

No allowable will be assigned to this completion until all interests have been consolidated or a non-standard unit has been approved by the division.

<u>District I</u> 1625 N. French Dr., Hobbs, NM 88240 Phone: (575) 393-6161 Fax: (575) 393-0720 District II