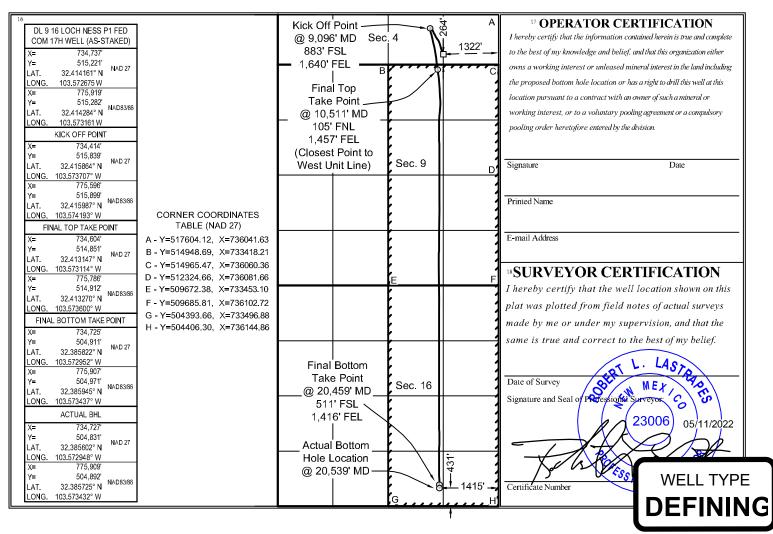

# State of New Mexico Energy, Minerals & Natural Resources Department OIL CONSERVATION DIVISION 1220 South St. Francis Dr. Santa Fe, NM 87505

Form C-102 Revised August 1, 2011 Submit one copy to appropriate District Office

## WELL LOCATION AND ACREAGE DEDICATION PLAT

|                                | <sup>1</sup> API Number |          | <sup>2</sup> Pool C          | ode     | <sup>3</sup> Pool Name      |                       |               |        |                          |  |        |
|--------------------------------|-------------------------|----------|------------------------------|---------|-----------------------------|-----------------------|---------------|--------|--------------------------|--|--------|
|                                | 30025466                | 548      | 51687                        | 7       | RED TANK; BONE SPRING, EAST |                       |               |        |                          |  |        |
| <sup>4</sup> Proper            | ty Code                 |          | <sup>5</sup> Property Name   |         |                             |                       |               |        | <sup>6</sup> Well Number |  |        |
| 326                            | 766                     |          | DL 9 16 LOCH NESS P1 FED COM |         |                             |                       |               |        | 17H                      |  |        |
| <sup>7</sup> OGR               | ID No.                  |          | <sup>8</sup> Operator Name   |         |                             |                       |               |        | <sup>9</sup> Elevation   |  |        |
| 43                             | 23                      |          | CHEVRON U.S.A. INC.          |         |                             | RON U.S.A. INC. 3634' |               |        |                          |  |        |
| <sup>10</sup> Surface Location |                         |          |                              |         |                             |                       |               |        |                          |  |        |
| UL or lot no.                  | Section                 | Township | Range                        | Lot Idn | Feet from the               | North/South line      | Feet from the | East/V | Vest line                |  | County |

| <sup>11</sup> Bottom Hole Location If Different From Surface |         |      |             |                       |                         |               |                  |               |                |        |
|--------------------------------------------------------------|---------|------|-------------|-----------------------|-------------------------|---------------|------------------|---------------|----------------|--------|
| UL or lot no.                                                | Sect    | tion | Township    | Range                 | Lot Idi                 | Feet from the | North/South line | Feet from the | East/West line | County |
| О                                                            | 16      |      | 22 SOUTH    | 33 EAST, N.M.P.M      |                         | 431'          | SOUTH            | 1415'         | EAST           | LEA    |
| 12 Dedicated A                                               | cres 13 | Join | t or Infill | 14 Consolidation Code | <sup>15</sup> Order No. |               |                  |               |                |        |
| 640                                                          |         | DE   | FINING      |                       |                         |               |                  |               |                |        |

SOUTH

1322

**EAST** 

No allowable will be assigned to this completion until all interests have been consolidated or a non-standard unit has been approved by the division.