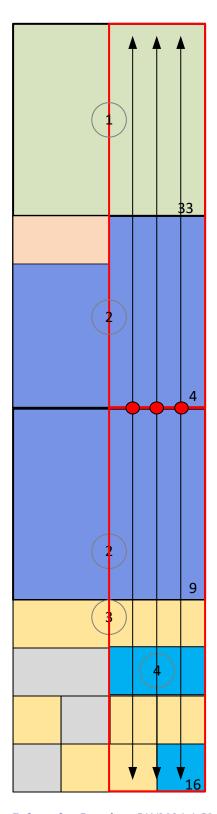

## **EXHIBIT B**

DL 9 16 FEDERAL COM 418H

Horizontal Spacing Unit

Affected Tract

EXHIBIT **B** 

## Dagger Lake Ownership Breakdown

Section 33, T21S-R33E – Entire Section (Lease 1) Chevron 100% Working Interest Lease NMNM 124661 – QLS 960264 Royalty 12.5%

Section 4, T22S-R33E – Lots 1 and 2, S/2 N/2, S/2 (Lease 2) Chevron 100% Working Interest Section 9, T22S-R33E – S/2 Chevron 100% Working Interest Lease NMNM 096244 – QLS 911019 Royalty 12.5%

Section 16, T22S-R33E – NE/4 NE/4, NW/4 NE/4, NE/4 NW/4, NW/4 NW/4, NW/4 SW/4, SE/4 SW/4, NE/4 SE/4, NW/4 SE/4, and SW/4 SE/4 (Lease 3)
Conoco 100% Working Interest
Lease State of New Mexico E-1932
Royalty 12.5%

Section 16, T22S-R33E –S/2 NE/4, SE/4 SE/4 (Lease 4) Chevron 100% Working Interest Lease State of New Mexico VB-2098 Royalty 12.5% Bureau of Land Management 301 Dinosaur Trail Santa Fe NM 87508 Bureau of Land Management 620 E Greene St. Carlsbad NM 88220