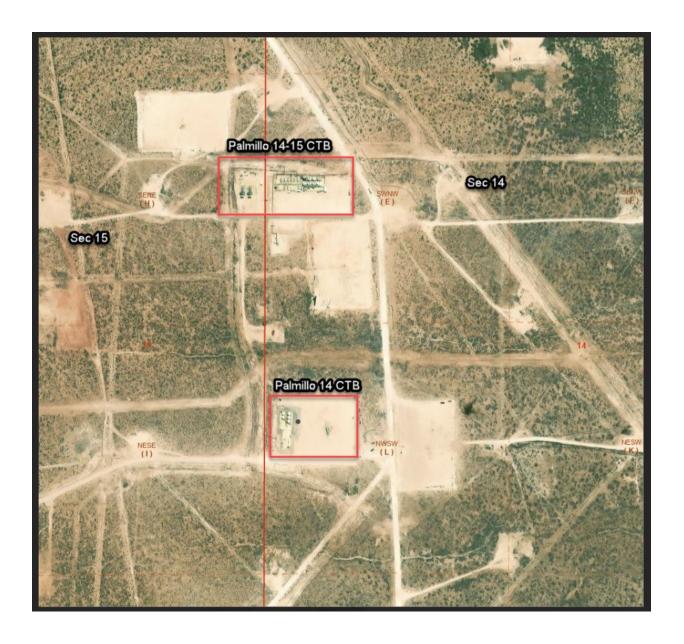

March 1, 2024

Dean McClure
Petroleum Engineer, Oil Conservation Division
New Mexico Energy, Minerals and Natural Resources Department
(505) 469-8211

Re: Lease Commingle Application for Palmillo 14-15 State CTB Palmillo 14 State, Palmillo 14-15 State COM, Palmillo 14-15 State Township 19 South, Range 28 East Sections 14 and 15 Eddy County New Mexico

Dear Mr. McClure:

Please find attached the commingle application for the Palmillo 14-15 state CTB Battery. This application is necessary due to multiple leases

Commingling will not reduce the individual wells production or otherwise affect the interest owners. It is the most effective means of producing the reserves. The Surface commingle permit has been submitted separately for approval to the New Mexico State Land Office