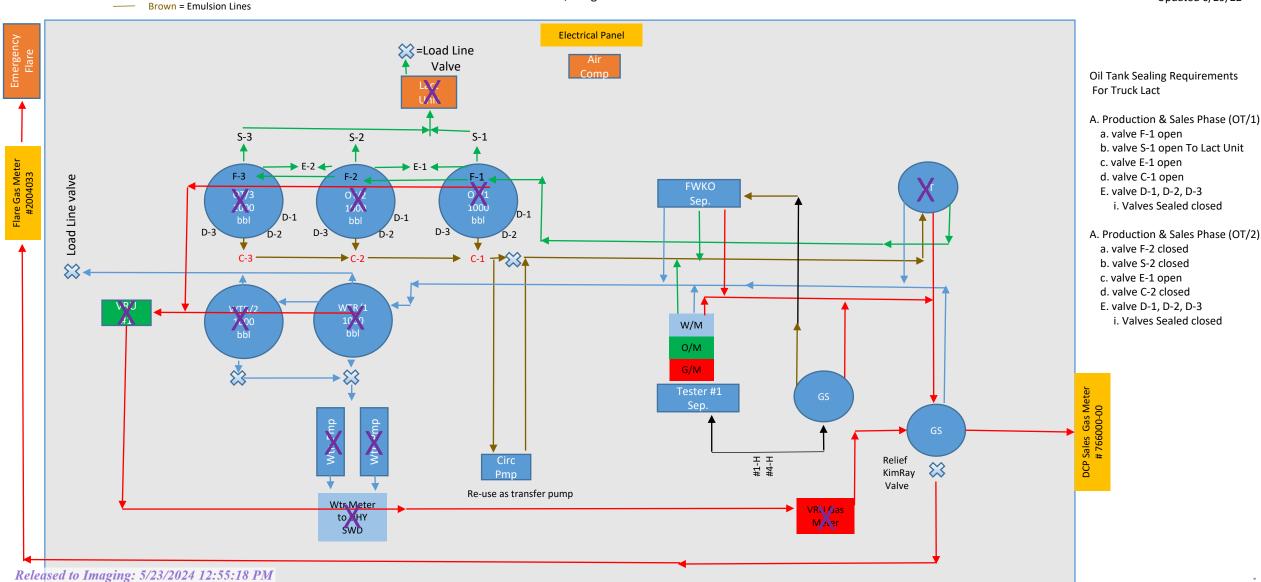

14-1H Pre-Commingle

Green = Oil Lines

Blue = Water Lines

Red = Gas Lines

# Apache Corporation

Palmillo 14-1H

(Pre-commingle)
State Com Battery

Sec. 14, T19S, R28E

Lat. 32.659359, Long. -104.155210

Page 23 of 33

Apache Corp. 1945 Bluestem Rd. Artesia, NM 88210 575-677-3642 Prod. Foreman Javier Berdoza Updated 6/29/22



# Palmillo 14-1H Equipment Removal to Convert Tankless

# Received by OCD: 3/1/2024 2:59:42 PM X = Remove Equipment Signature = Valve Green = Oil Lines Red = Gas Lines

Blue = Water Lines

# **Apache Corporation**

# Palmillo 14-1H

# Equipment Removal to Convert Tankless State Com Battery

Sec. 14, T19S, R28E Lat. 32.659359, Long. -104.155210 Page 25 of 33

Apache Corp. 1945 Bluestem Rd. Artesia, NM 88210 575-677-3642 Prod. Foreman Javier Berdoza Updated 6/29/22



Green = Oil Lines

Blue = Water Lines

Red = Gas Lines

# Apache Corporation

Palmillo 14-1H Tankless (Post Commingle Setup) State Com Battery

Sec. 14, T19S, R28E Lat. 32.659359, Long. -104.155210 Page 26 of 33

Apache Corp. 1945 Bluestem Rd. Artesia, NM 88210 575-677-3642 Prod. Foreman Javier Berdoza Updated 6/29/22



# STATE OF NEW MEXICO ENERGY, MINERALS AND NATURAL RESOURCES DEPARTMENT OIL CONSERVATION DIVISION

# APPLICATION FOR SURFACE COMMINGLING SUBMITTED BY APACHE CORPORATION

ORDER NO. CTB-870-A

### **ORDER**

The Director of the New Mexico Oil Conservation Division ("OCD"), having considered the application and the recommendation of the OCD Engineering Bureau, issues the following Order.

### **FINDINGS OF FACT**

- 1. Apache Corporation ("Applicant") submitted a complete a