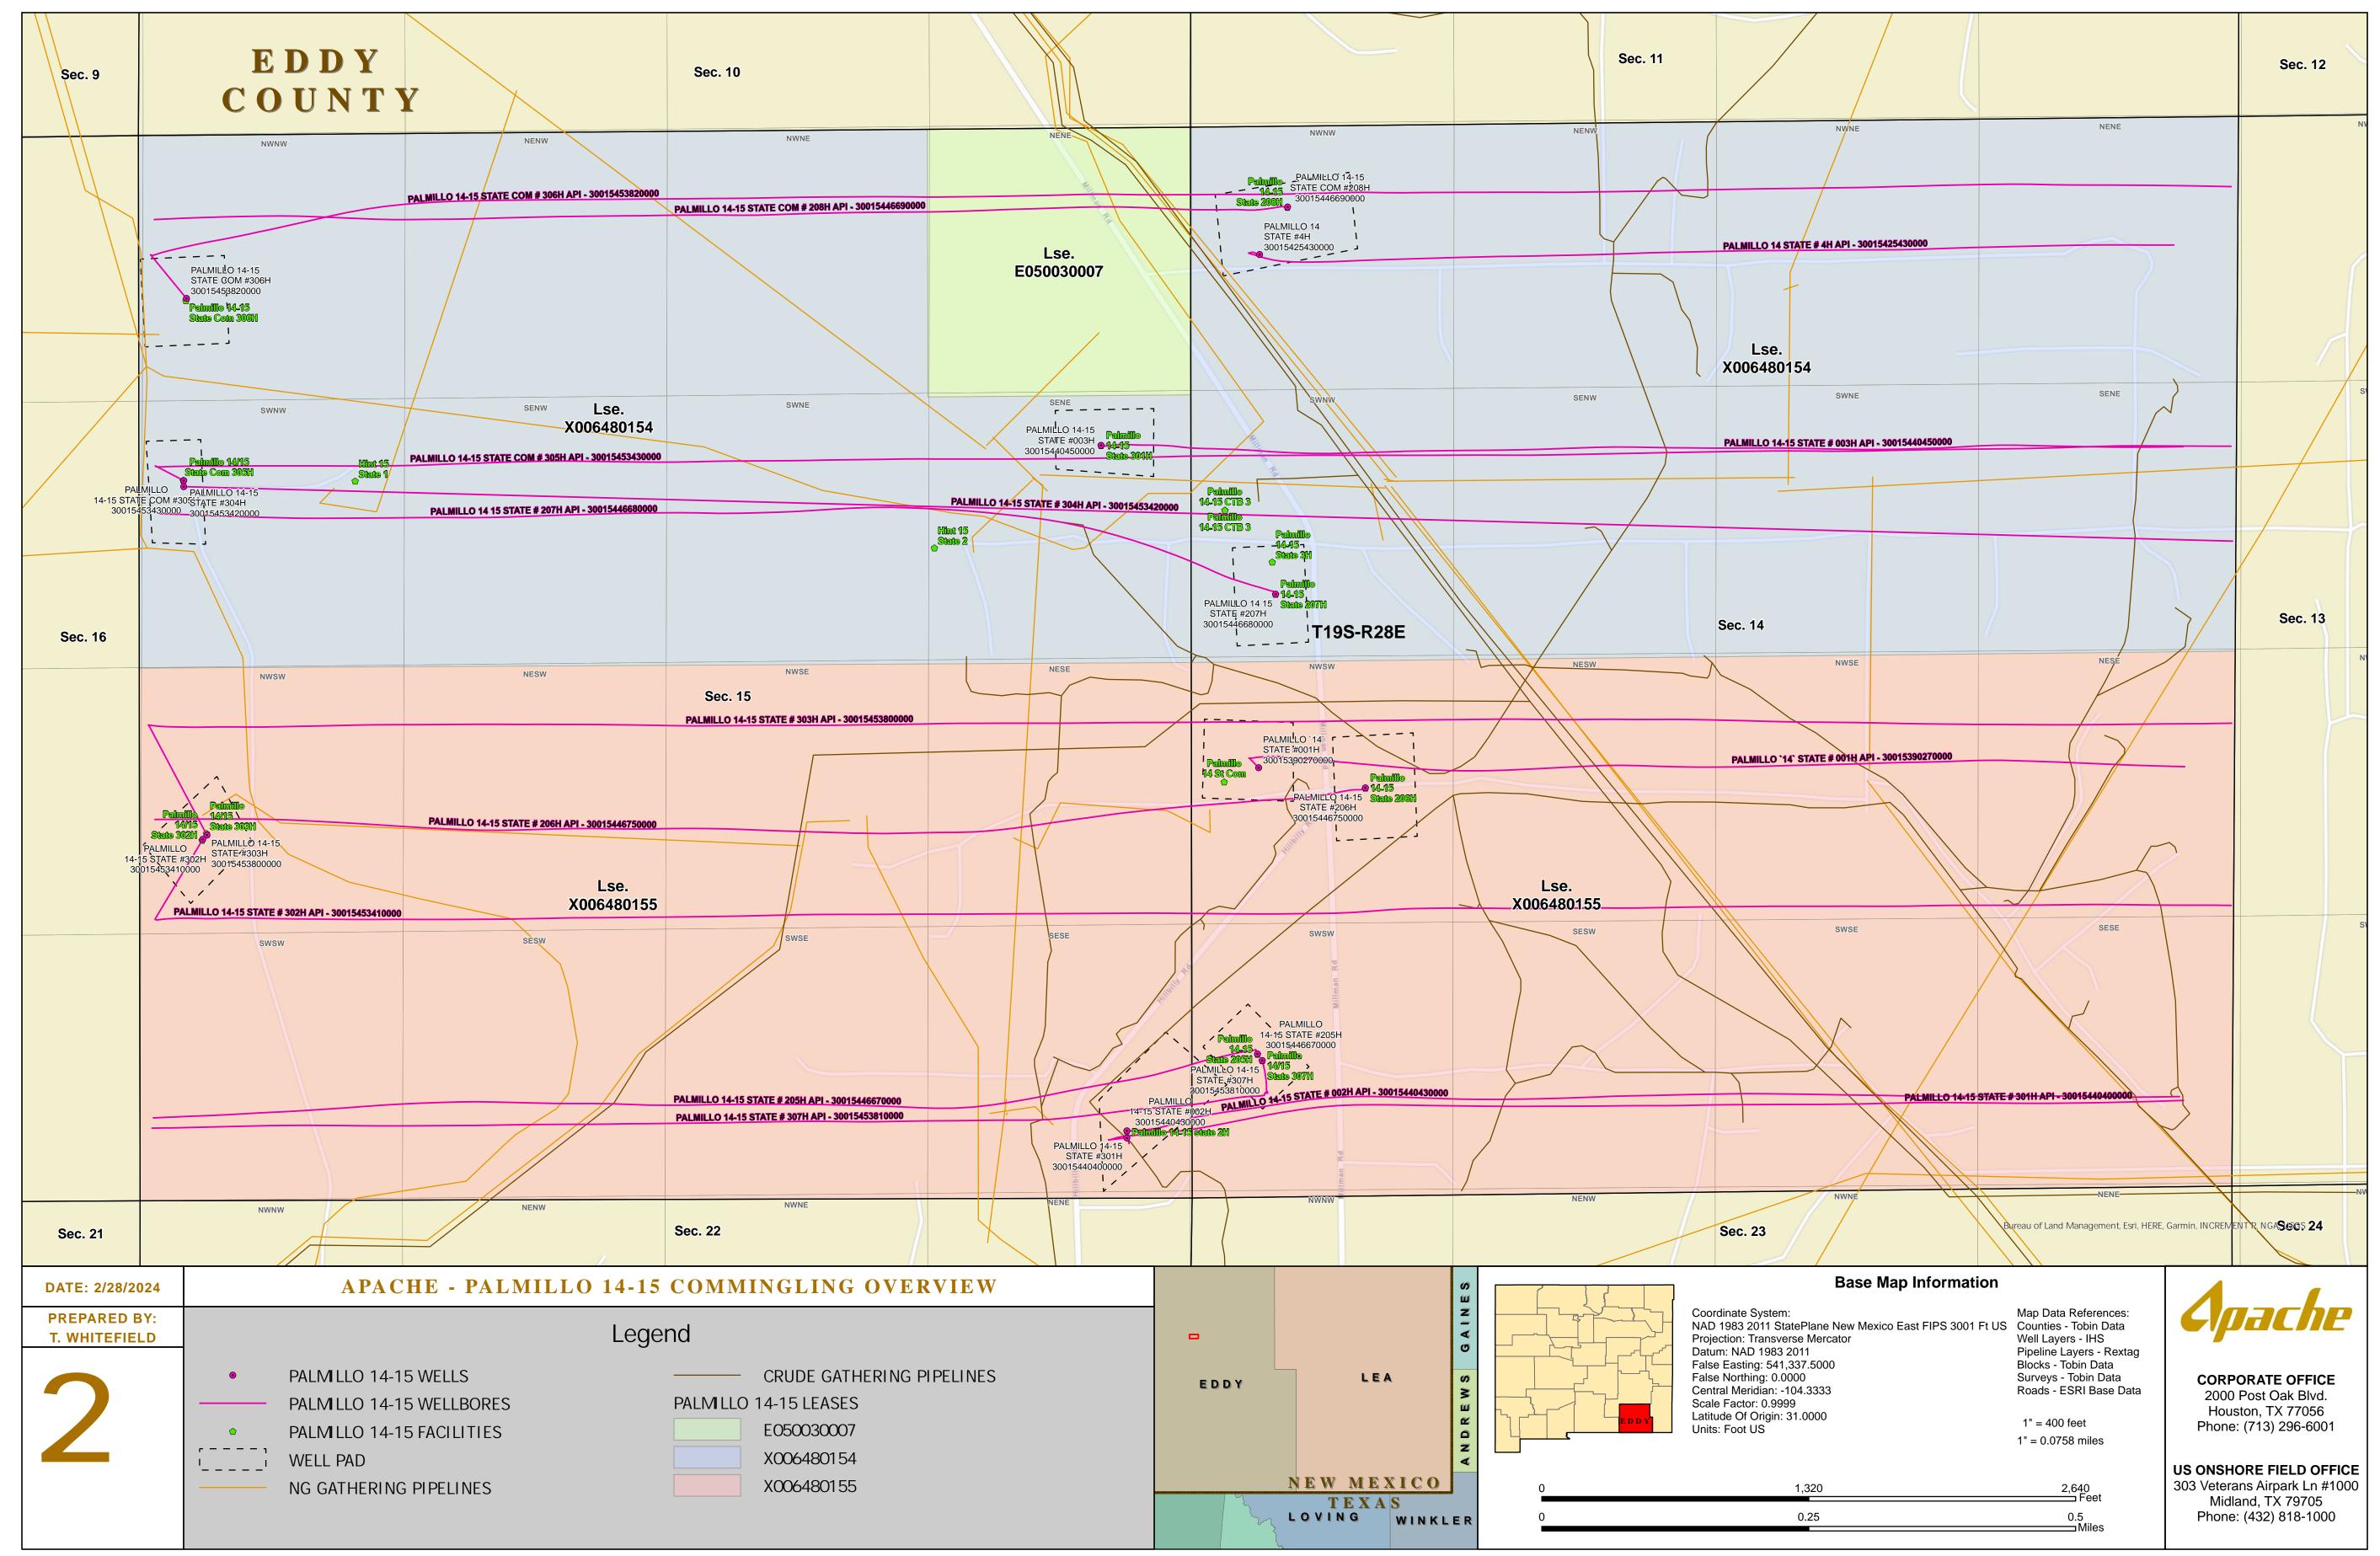

March 1, 2024

Dean McClure
Petroleum Engineer, Oil Conservation Division
New Mexico Energy, Minerals and Natural Resources Department
(505) 469-8211

Re: Lease Commingle Application for Palmillo 14-15 State CTB Palmillo 14 State, Palmillo 14-15 State COM, Palmillo 14-15 State Township 19 South, Range 28 East Sections 14 and 15 Eddy County New Mexico

Dear Mr. McClure:

Please find attached the commingle application for the Palmillo 14-15 state CTB Battery. This application is necessary due to multiple leases

Commingling will not reduce the individual wells production or otherwise affect the interest owners. It is the most effective means of producing the reserves. The Surface commingle permit has been submitted separately for approval to the New Mexico State Land Office