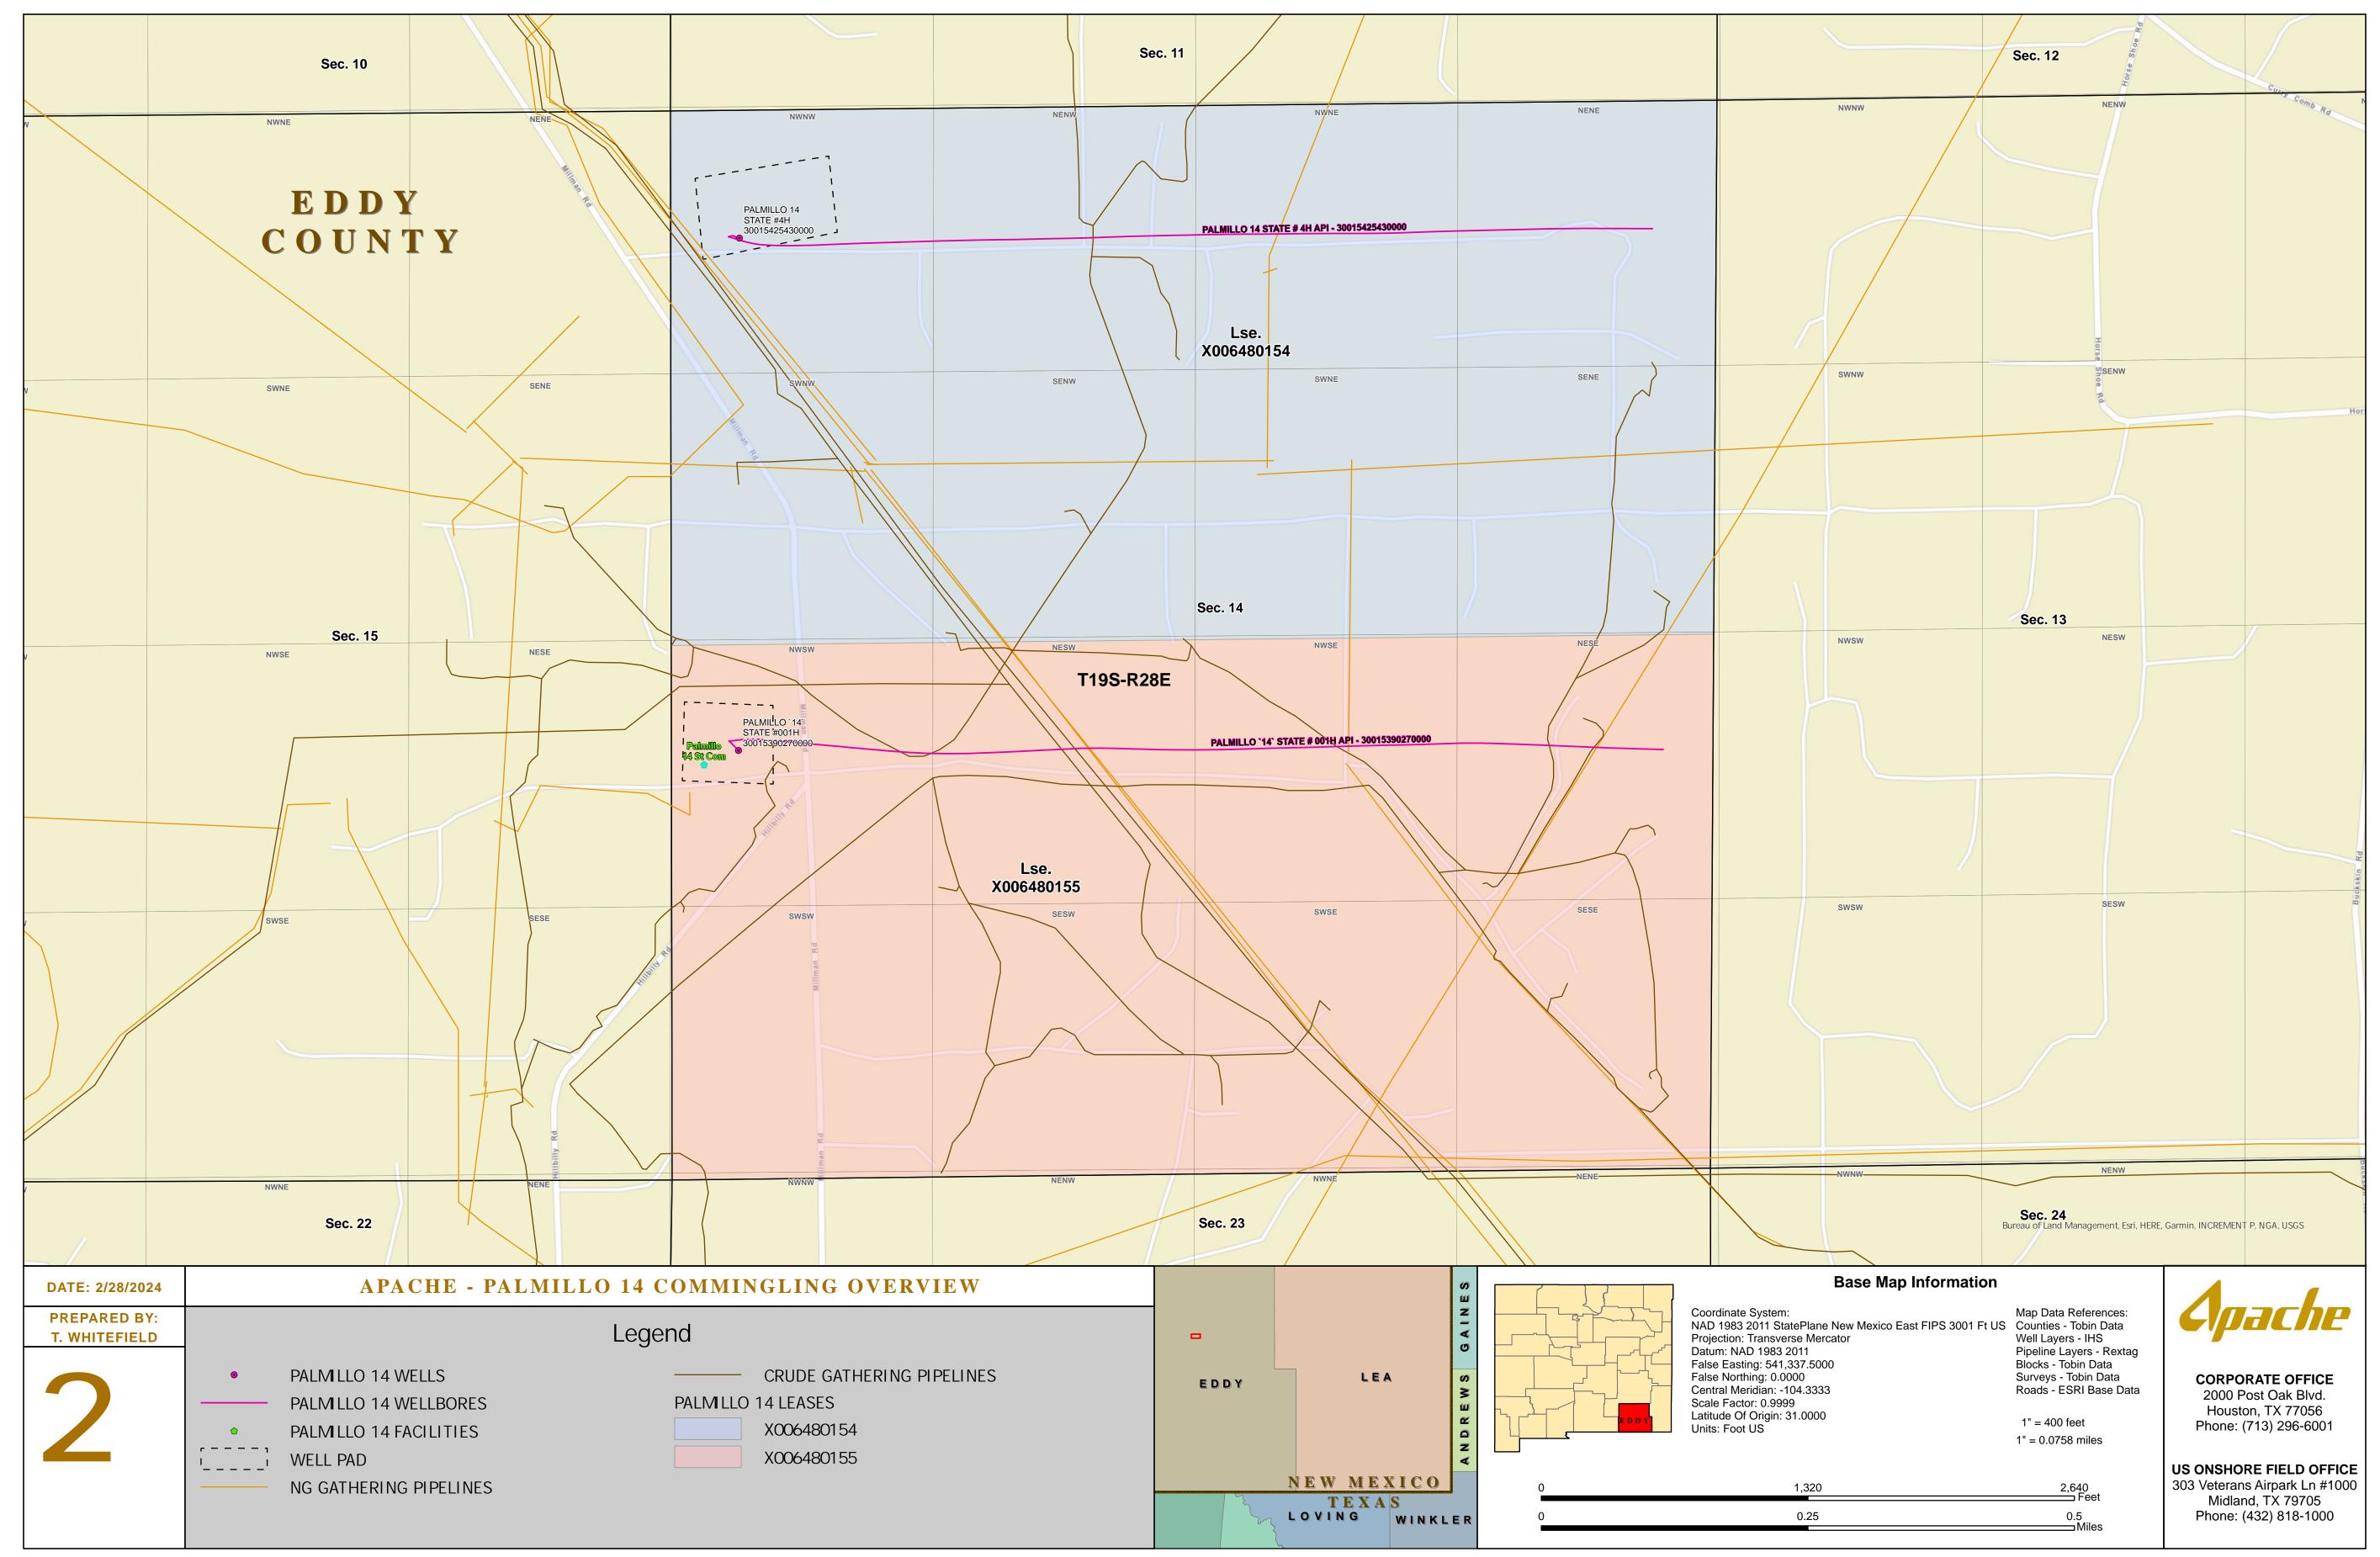

March 1, 2024

Dean McClure
Petroleum Engineer, Oil Conservation Division
New Mexico Energy, Minerals and Natural Resources Department
(505) 469-8211

Re: Lease Commingle Application for Palmillo 14-15 State CTB Palmillo 14 State, Palmillo 14-15 State COM, Palmillo 14-15 State Township 19 South, Range 28 East Sections 14 and 15 Eddy County New Mexico

Dear Mr. McClure:

Please find attached the commingle application for the Palmillo 14-15 state CTB Battery. This application is necessary due to multiple leases

Commingling will not reduce the individual wells production or otherwise affect the interest owners. It is the most effective means of producing the reserves. The Surface commingle permit has been submitted separately for approval to the New Mexico State Land Office