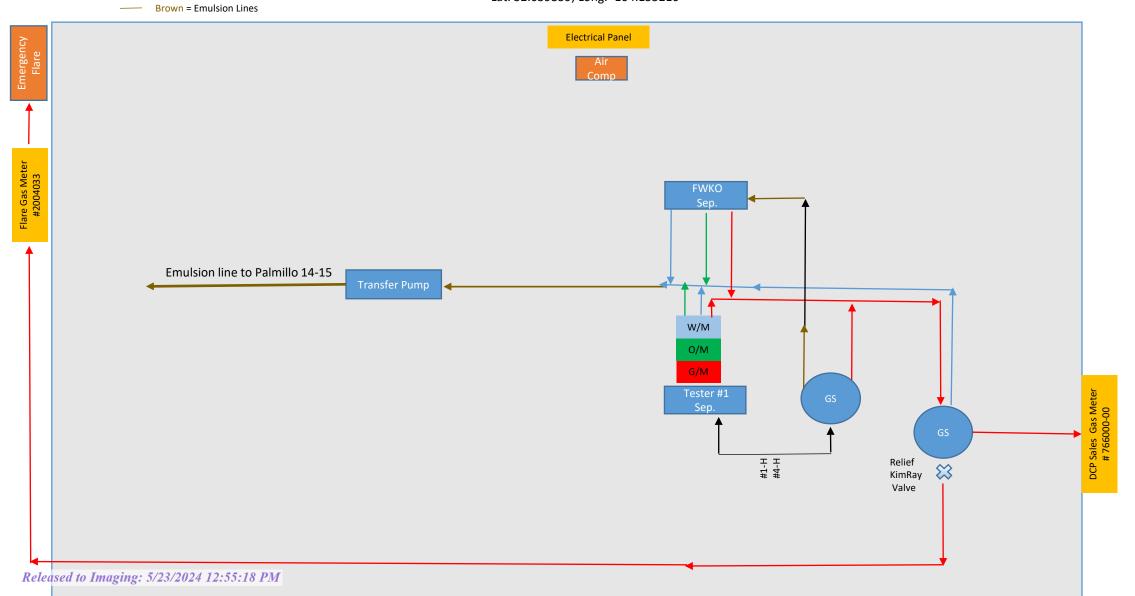

9/22



# Palmillo 14-1H Equipment Removal to Convert Tankless

# Received by OCD: 3/1/2024 2:59:42 PM X = Remove Equipment Signature = Valve Green = Oil Lines Red = Gas Lines

Blue = Water Lines

# **Apache Corporation**

# Palmillo 14-1H

# Equipment Removal to Convert Tankless State Com Battery

Sec. 14, T19S, R28E Lat. 32.659359, Long. -104.155210 Page 25 of 33

Apache Corp. 1945 Bluestem Rd. Artesia, NM 88210 575-677-3642 Prod. Foreman Javier Berdoza Updated 6/29/22



Green = Oil Lines

Blue = Water Lines

Red = Gas Lines

# Apache Corporation

Palmillo 14-1H Tankless (Post Commingle Setup) State Com Battery

Sec. 14, T19S, R28E Lat. 32.659359, Long. -104.155210 Page 26 of 33

Apache Corp. 1945 Bluestem Rd. Artesia, NM 88210 575-677-3642 Prod. Foreman Javier Berdoza Updated 6/29/22



# STATE OF NEW MEXICO ENERGY, MINERALS AND NATURAL RESOURCES DEPARTMENT OIL CONSERVATION DIVISION

# APPLICATION FOR SURFACE COMMINGLING SUBMITTED BY APACHE CORPORATION

ORDER NO. CTB-870-A

### **ORDER**

The Director of the New Mexico Oil Conservation Division ("OCD"), having considered the application and the recommendation of the OCD Engineering Bureau, issues the following Order.

### **FINDINGS OF FACT**

- 1. Apache Corporation ("Applicant") submitted a complete application to surface commingle the oil and gas production from the pools, leases, and wells identified in Exhibit A ("Application").
- 2. Applicant proposed a method to allocate the oil and gas production to the pools, leases, and wells to be commingled.
- 3. To the extent that ownership is diverse, Applicant provided no