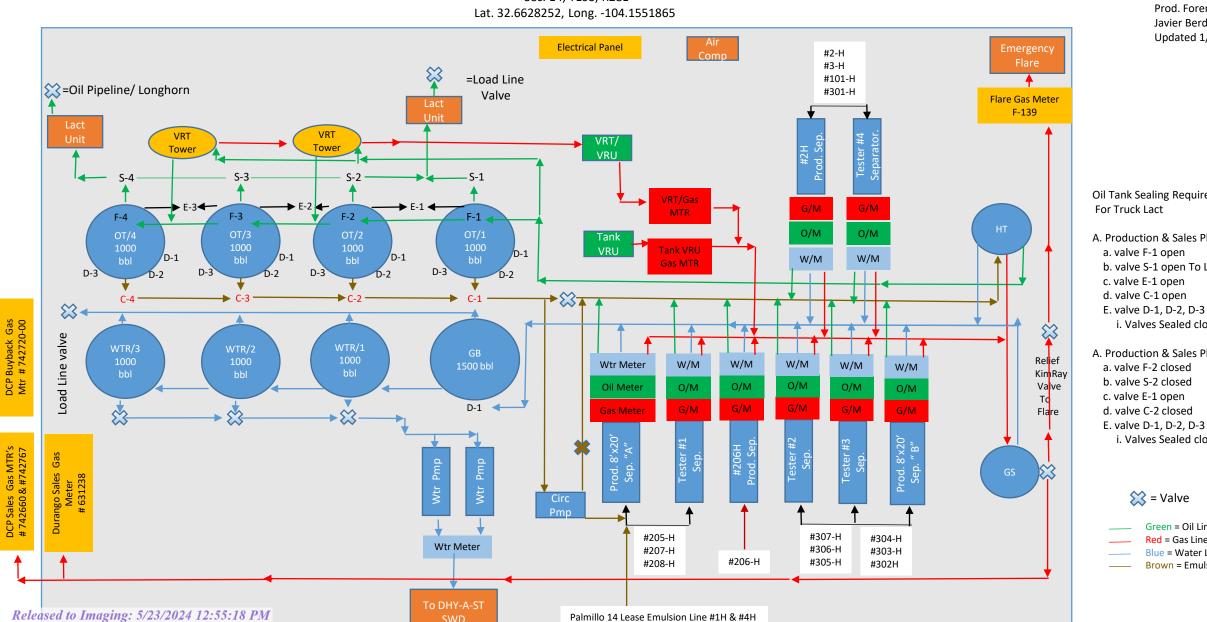

Dear Mr. McClure:

Please find attached the commingle application for the Palmillo 14-15 state CTB Battery. This application is necessary due to multiple leases

Commingling will not reduce the individual wells production or otherwise affect the interest owners. It is the most effective means of producing the reserves. The Surface commingle permit has been submitted separately for approval to the New Mexico State Land Office