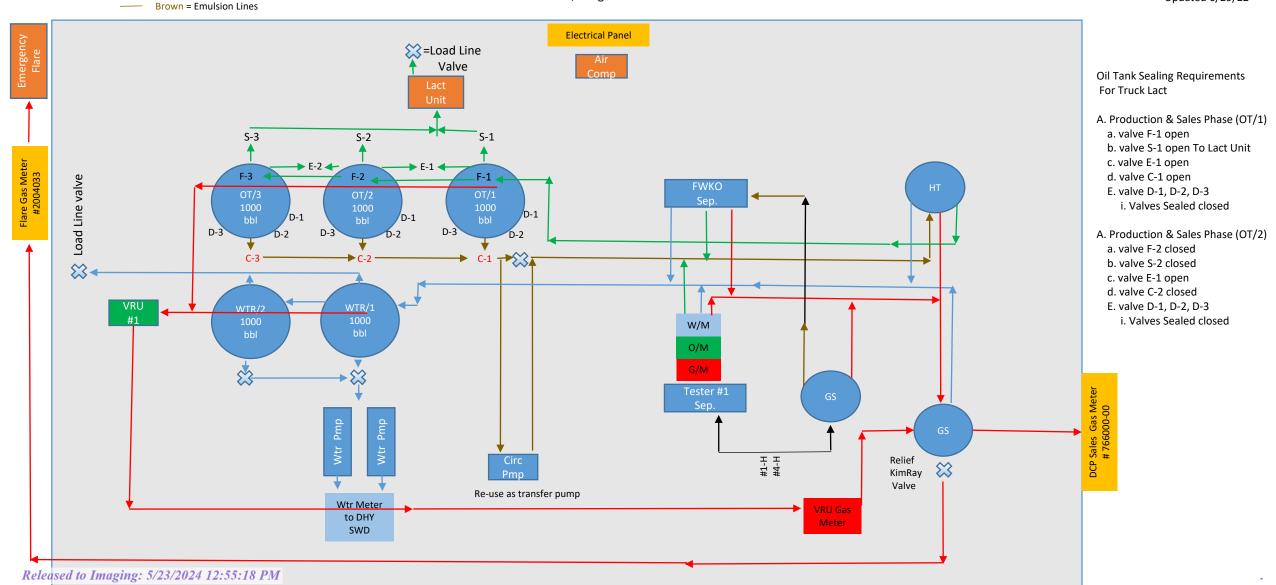

|

The administrative order is attached to this email and can also be found online at OCD Imaging.

Please review the content of the order to ensure you are familiar with the authorities granted and any conditions of approval. If you have any questions regarding this matter, please contact me.

Dean McClure

Petroleum Engineer, Oil Conservation Division New Mexico Energy, Minerals and Natural Resources Department (505) 469-8211 Palmillo 14-1H Pre-Commingle

Green = Oil Lines

Blue = Water Lines

Red = Gas Lines

# Apache Corporation

Palmillo 14-1H

(Pre-commingle)
State Com Battery

Sec. 14, T19S, R28E

Lat. 32.659359, Long. -104.155210

Page 23 of 33

Apache Corp. 1945 Bluestem Rd. Artesia, NM 88210 575-677-3642 Prod. Foreman Javier Berdoza Updated 6/29/22



# Palmillo 14-1H Equipment Removal to Convert Tankless

# Received by OCD: 3/1/2024 2:59:42 PM X = Remove Equipment Signature = Valve Green = Oil Lines Red = Gas Lines

Blue = Water Lines

# **Apache Corporation**

# Palmillo 14-1H

# Equipment Removal to Convert Tankless State Com Battery

Sec. 14, T19S, R28E Lat. 32.659359, Long. -104.155210 Page 25 of 33

Apache Corp. 1945 Bluestem Rd. Artesia, NM 88210 575-677-3642 Prod. Foreman Javier Berdoza Updated 6/29/22



Green = Oil Lines

Blue = Water Lines

Red = Gas Lines

# Apache Corporation

Palmillo 14-1H Tankless (Post Commingle Setup) State Com Battery

Sec. 14, T19S, R28E Lat. 32.659359, Long. -104.155210 Page 26 of 33

Apache Corp. 1945 Bluestem Rd. Artesia, NM 88210 575-677-3642 Prod. Foreman Javier Berdoza Updated 6/29/22



# ST