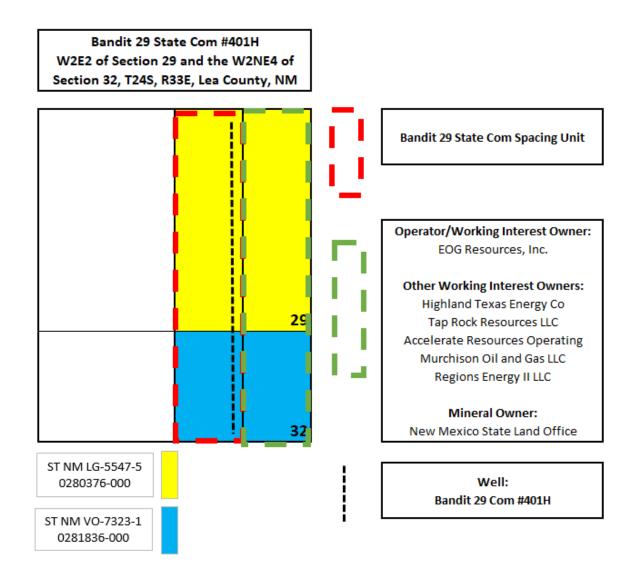

**Exhibit B** is a plat that shows the Bandit 29 State Com 401H well in relation to the adjoining spacing units/tracts to the east.

**Exhibit** C is a certification from the landman indicating that he has reviewed the tracts affected by this request. Exhibit C includes a list of the affected parties and **Exhibit D** provides proof that a copy of this application, including exhibits, was mailed to each affected party. This notice advises affected parties that any objection must be filed in writing with the Division within 20 days from the date the Division receives the application.

# EXHIBIT "A"

|   | Name                                  | Address                                                                  | Interest Type    |
|---|---------------------------------------|--------------------------------------------------------------------------|------------------|
| 1 | EOG RESOURCES INC                     | P O BOX 840321<br>DALLAS,TX 75284-0321                                   | Working Interest |
| 2 | HIGHLAND TEXAS ENERGY CO              | 11866 GREENVILLE<br>AVENUE SUITE 106<br>DALLAS, TEXAS 75243              | Working Interest |
| 3 | TAP ROCK RESOURCES LLC                | 523 PARK POINT DRIVE<br>SUITE 200<br>GOLDEN, CO 80401                    | Working Interest |
| 4 | ACCELERATE RESOURCES<br>OPERATING LLC | 7950 LEGACY DRIVE,<br>SUITE 500<br>PLANO, TEXAS 75024                    | Working Interest |
| 5 | MURCHISON OIL AND GAS LLC             | 7250 DALLAS PKWY<br>LEGACY TOWER ONE<br>SUITE 1400<br>PLANO, TEXAS 75024 | Working Interest |
| 6 | REGIONS ENERGY II LLC                 | PO BOX 10971<br>MIDLAND, TEXAS 79702                                     | Working Interest |
| 7 | NEW MEXICO STATE LAND OFFICE          | PO BOX 1148<br>SANTA FE, NEW MEXICO<br>87504                             | Royalty Interest |