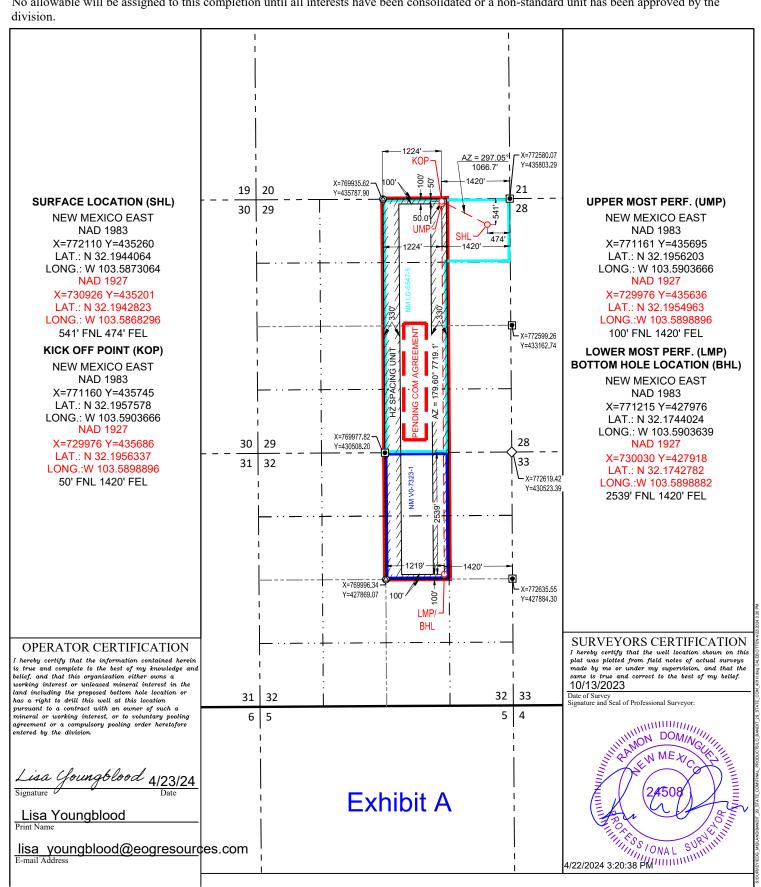

This well has not yet been drilled. It is proposed to be drilled as follows:

- The <u>surface location</u> is located 541 feet from the North line, 474 feet from the East line (Unit A) of Section 29,
- The <u>bottom hole location</u> is located 2539 feet from the North line, 1420 feet from the East line (Unit G) of Section 32,
- The <u>first take point</u> is located 100 feet from the North line, 1420 feet from the East line (Unit B) of Section 29,
- The <u>last take point</u> is located 2539 feet from the North line, 1420 feet from the East line (Unit G) of Section 32.

The acreage is governed by the Division's statewide rules. The proposed completed interval is unorthodox because it will be closer than 330 feet to the eastern boundary. It encroaches on the spacing units in the E2E2 of Section 29 and E2 of the NE4 of Section 32. Approval of the

unorthodox location will allow EOG to use its preferred well spacing plan for horizontal wells, which will prevent waste.

**Exhibit A** is the C-102 showing the location of the proposed well, including the proposed unorthodox, completed interval. The proposed completed interval encroaches on the spacing unit/tracts to the east.

# WELL LOCATION AND ACREAGE DEDICATION PLAT

| API Number Pool Code Pool Name |                                                |          |                         |           |                           |                                |               |                |        |
|--------------------------------|------------------------------------------------|----------|-------------------------|-----------|---------------------------|--------------------------------|---------------|----------------|--------|
|                                |                                                |          |                         | Pool Code |                           | Pool Name                      |               |                |        |
| 3                              | 0-025- <sub>52</sub>                           | 2182     | 966                     | 82        | Tri                       | Triste Draw; Bone Spring, East |               |                |        |
| Property Co                    | ode                                            |          | Property Name           |           |                           | erty Name Well Number          |               |                | nber   |
| 320644                         |                                                |          | BANDIT 29 STATE COM 401 |           |                           |                                |               | 1H             |        |
| OGRID N                        | o.                                             |          | Operator Name Elevation |           |                           |                                | on            |                |        |
| 7377                           |                                                |          |                         |           | EOG RESOURCES, INC. 3527' |                                |               | 27'            |        |
|                                | Surface Location                               |          |                         |           |                           |                                |               |                |        |
| UL or lot no.                  | Section                                        | Township | Range                   | Lot Idn   | Feet from the             | North/South line               | Feet from the | East/West line | County |
| Α                              | 29                                             | 24-S     | 33-E                    | -         | 541'                      | NORTH                          | 474'          | EAST           | LEA    |
|                                | Bottom Hole Location If Different From Surface |          |                         |           |                           |                                |               |                |        |
| UL or lot no.                  | Section                                        | Township | Range                   | Lot Idn   | Feet from the             | North/South line               | Feet from the | East/West line | County |
| G                              | 32                                             | 24-S     | 33-E                    | -         | 2539'                     | NORTH                          | 1420'         | EAST           | LEA    |
| Dedicated Acres                | Joint or                                       | Infill   | Consolidated Cod        | le Oro    | ler No.                   | _                              | -             |                |        |
| 240.00                         |                                                |          | PENDING COM AGREEMENT   |           |                           |                                |               |                |        |

No allowable will be assigned to this completion until all interests have been consolidated or a non-standard unit has been approved by the