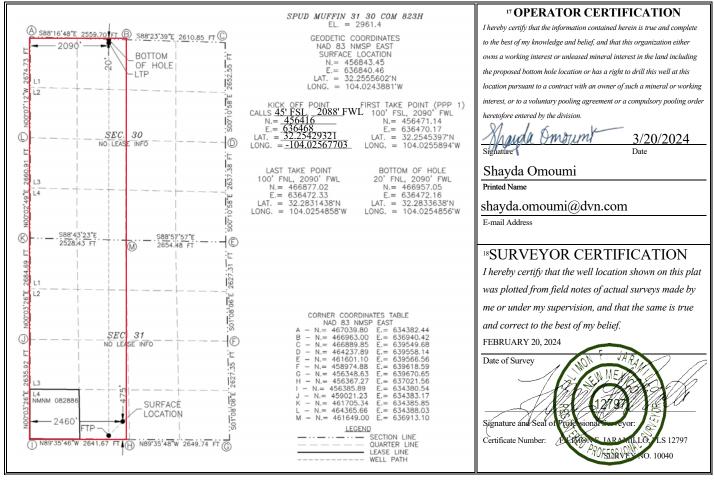

# WELL LOCATION AND ACREAGE DEDICATION PLAT

| <sup>1</sup> API Number <sup>2</sup> |  | <sup>2</sup> Pool Code                | <sup>2</sup> Pool Code <sup>3</sup> Pool Name |  |  |  |
|--------------------------------------|--|---------------------------------------|-----------------------------------------------|--|--|--|
|                                      |  | 98220                                 | 98220 PURPLE SAGE; WOLFCAN                    |  |  |  |
| <sup>4</sup> Property Code           |  | <sup>5</sup> Property Name            |                                               |  |  |  |
|                                      |  | SPUD MUFFIN 31 30 COM                 |                                               |  |  |  |
| <sup>7</sup> OGRID No.               |  | 8 O <sub>1</sub>                      | <sup>9</sup> Elevation                        |  |  |  |
| 6137                                 |  | DEVON ENERGY PRODUCTION COMPANY, L.P. |                                               |  |  |  |

<sup>10</sup> Surface Location

|                                                              |            |              |               |         | Darrae                  | c Docation        |               |                |        |
|--------------------------------------------------------------|------------|--------------|---------------|---------|-------------------------|-------------------|---------------|----------------|--------|
| UL or lot no.                                                | Section    | Township     | Range         | Lot Idn | Feet from the           | North/South line  | Feet from the | East/West line | County |
| N                                                            | 31         | 23 S         | 29 E          |         | 475                     | <b>SOUTH</b> 2460 |               | WEST           | EDDY   |
| <sup>11</sup> Bottom Hole Location If Different From Surface |            |              |               |         |                         |                   |               |                |        |
| UL or lot no.                                                | Section    | Township     | Range         | Lot Idn | Feet from the           | North/South line  | Feet from the | East/West line | County |
| C                                                            | 30         | 23 S         | 29 E          |         | 20                      | NORTH             | 2090          | WEST           | EDDY   |
| 12 Dedicated Acre                                            | s 13 Joint | or Infill 14 | Consolidation | n Code  | <sup>15</sup> Order No. |                   |               |                |        |

No allowable will be assigned to this completion until all interests have been consolidated or a non-standard unit has been approved by the division.

| Intent                                                                                                                         |               | As Dril      | led          |     |                       |                          |                                         |             |             |             |      |             |                |                     |
|--------------------------------------------------------------------------------------------------------------------------------|---------------|--------------|--------------|-----|-----------------------|--------------------------|-----------------------------------------|-------------|-------------|-------------|------|-------------|----------------|---------------------|
| Operator Name: DEVON ENERGY PRODUCTION COMPANY, L.P.                                                                           |               |              |              |     |                       |                          | Property Name:<br>SPUD MUFFIN 31 30 COM |             |             |             |      |             |                | Well Number<br>823H |
| Kick C                                                                                                                         | Off Point (   | (KOP)        |              |     |                       |                          |                                         |             |             |             |      |             |                |                     |
| UL                                                                                                                             | Section       | Township     | Range        | Lot | Feet                  |                          | From N                                  |             | Feet        |             | Fron | n E/W       | County         |                     |
| N<br>Latitu                                                                                                                    | 31<br>Ide     | 23S          | 29E          |     | 45<br>Longitu         | ıde                      | SOU                                     | TH          | 2088        |             | WES  | T           | EDDY<br>NAD    |                     |
| 32.254                                                                                                                         |               |              |              |     | -104.02               |                          | 3                                       |             |             |             |      |             | 83             |                     |
|                                                                                                                                | ake Poin      |              |              |     |                       |                          | l                                       | 1/0         | I = .       |             | T -  | 5/11        |                |                     |
| UL<br><b>N</b>                                                                                                                 | Section 31    | Township 23S | Range<br>29E | Lot | Feet<br>100           |                          | From N                                  |             | Feet<br>209 |             | WE:  | n E/W<br>ST | County<br>EDDY |                     |
| Latitu<br>32.2                                                                                                                 | ide<br>254539 | 7            |              |     | Longitu<br>104.0      |                          | 5894                                    |             | ı           |             |      |             | NAD<br>83      |                     |
| Last T                                                                                                                         | ake Poin      | t (LTP)      |              |     |                       |                          |                                         |             |             |             |      |             |                |                     |
| UL<br>C                                                                                                                        | Section 30    | Township 23S | Range<br>29E | Lot | Feet<br>100           |                          | m N/S<br>PRTH                           | Feet<br>209 |             | From<br>WES |      | Count       | •              |                     |
| I -                                                                                                                            |               |              |              |     | Longitu<br>104.0      | ude<br>0254858 NAD<br>83 |                                         |             |             |             |      |             |                |                     |
| Is this well the defining well for the Horizontal Spacing Unit? N                                                              |               |              |              |     |                       |                          |                                         |             |             |             |      |             |                |                     |
| Is this well an infill well?                                                                                                   |               |              |              |     |                       |                          |                                         |             |             |             |      |             |                |                     |
| If infill is yes please provide API if available, Operator Name and well number for Defining well for Horizontal Spacing Unit. |               |              |              |     |                       |                          |                                         |             |             |             |      |             |                |                     |
| API #                                                                                                                          | 0-015-45      | 266          |              |     |                       |                          |                                         |             |             |             |      |             |                |                     |
|                                                                                                                                | rator Nar     |              |              |     |                       | Pro                      | Property Name:                          |             |             |             |      |             |                | Well Number         |
| DEVON ENERGY PRODUCTION<br>COMPANY, L.P.                                                                                       |               |              |              |     | SPUD MUFFIN 31 30 COM |                          |                                         |             |             | 622H        |      |             |                |                     |