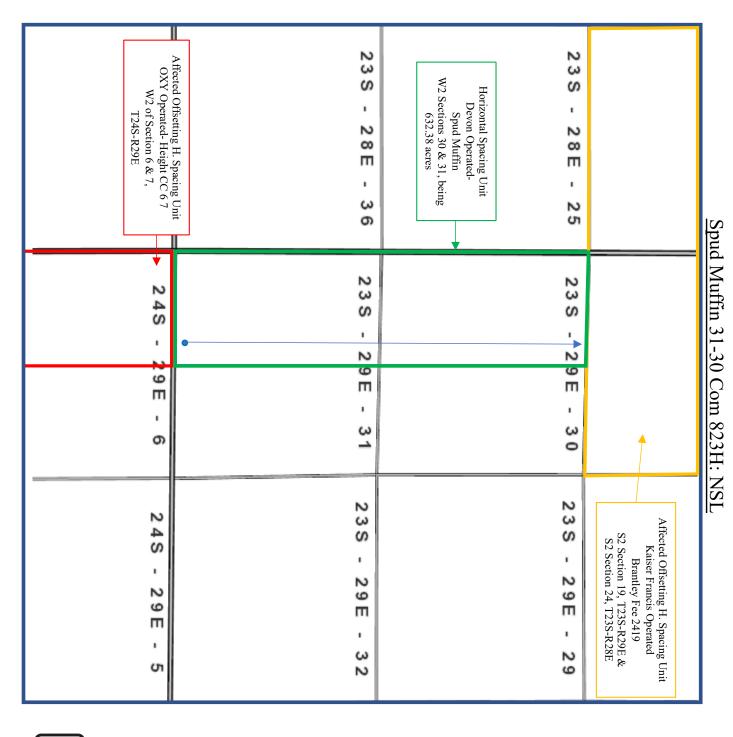

# Dear Director Fuge:

Devon Energy Production Company, L.P., ("Devon"), OGRID No. 6137, is seeking administrative approval of an unorthodox well location ("NSL") for the Spud Muffin 31 30 Com 823H Well (the "823H Well") (API 30-015-Pending) to be completed within the Purple Sage; Wolfcamp (Gas) Pool (Pool Code 98220) underlying a standard 632.38-acre, more or less, horizontal spacing unit comprised of Lots 1 through 4 (the W/2 W/2 equivalent) and the E/2 W/2 of Section 31 and Lots 1 through 4 (the W/2 W/2 equivalent) and the E/2 W/2 of Section 30, all in Township 23 South, Range 29 East, NMPM, Eddy County, New Mexico. A C-102 for the Well is attached as Exhibit A. This is a horizontal well that will be drilled as follows:

The unorthodox location will encroach toward Lots 3 and 4 and the E/2 SW/4 of Section 19, Township 23 South, Range 29 East and toward Lots 3, 4, and 5 and the SE/4 NW/4 of Section 6, Township 24 South, Range 29 East.

Devon attests that, on or before submission of this application, it provided notice to the affected persons/parties in the adjoining tracts and units toward which the 823H well encroaches. Devon has also provided notice to the Bureau of Land Management to the extent that federal leases are involved, pursuant to NMAC 19.15.2.7A(8)(d); said notice as described satisfies all provisions of NMAC 19.15.4.12A(2); copies of the application and required plat maps were furnished. Devon provides herein a sectional map of this area, attached as Exhibit C. Proof of mailing, along with a copy of the notice letter sent to the affected persons, is attached hereto as Exhibit D. There is no compulsory pooling case associated with this well.