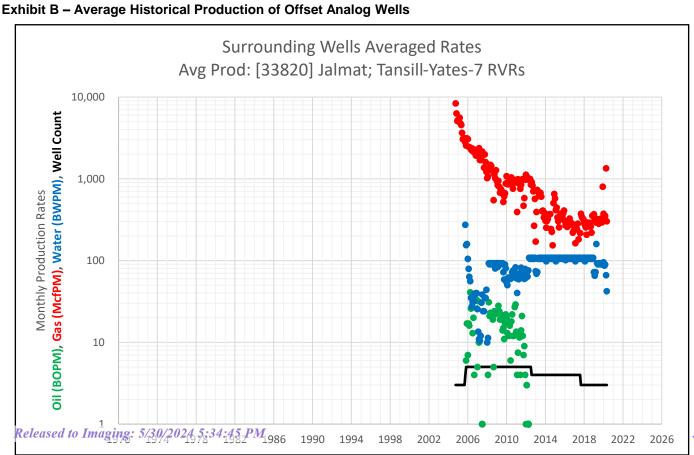

Surface Location: J-27-23S-37E 1340 FSL 1980 FEL

**Lat/Long:** 32.2717552,-103.1486359 NAD83

The well is currently producing from the [58300] Teague; Paddock-Blinebry pool; Exhibit A shows the well's historical production from this pool. It is proposed to plugback the well and recomplete downhole commingle the [33820] Jalmat; Tansill-Yates-7 RVRs and [37240] Langlie Mattix; 7 Rvrs-Q-Grayburg pools. While there is no recent production for the proposed pools in this well, there are multiple offset wells that are currently producing from the proposed pools. The average historical production of the surrounding analog wells producing from the proposed pool are shown in Exhibit B.

## Exhibit A - Historical Production of Current Pool

Exhibit B – Average Historical Production of Offset Analog Wells, cont.