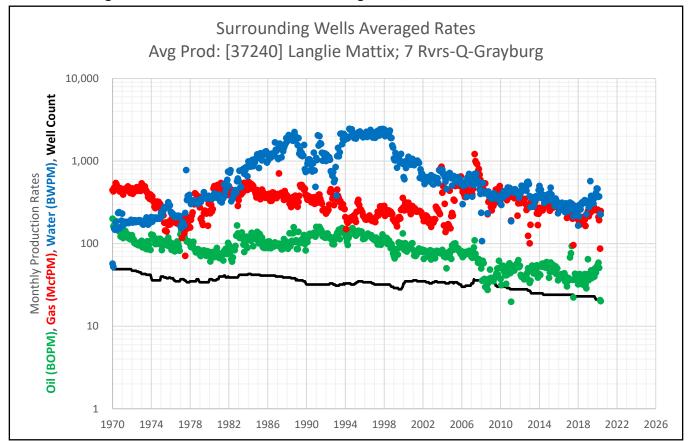

Surface Location: J-27-23S-37E 1340 FSL 1980 FEL

**Lat/Long:** 32.2717552,-103.1486359 NAD83

The well is currently producing from the [58300] Teague; Paddock-Blinebry pool; Exhibit A shows the well's historical production from this pool. It is proposed to plugback the well and recomplete downhole commingle the [33820] Jalmat; Tansill-Yates-7 RVRs and [37240] Langlie Mattix; 7 Rvrs-Q-Grayburg pools. While there is no recent production for the proposed pools in this well, there are multiple offset wells that are currently producing from the proposed pools. The average historical production of the surrounding analog wells producing from the proposed pool are shown in Exhibit B.

## Exhibit A - Historical Production of Current Pool

Exhibit B – Average Historical Production of Offset Analog Wells, cont.