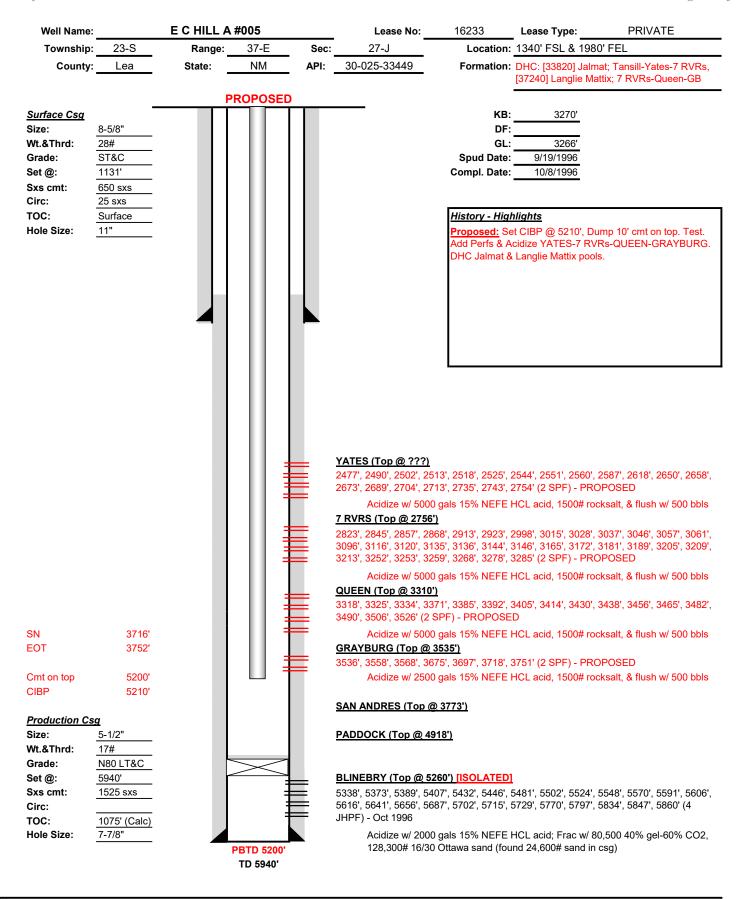

# Please provide additional information regarding the following:

- Please confirm the top of the Queen; the WBD seems to indicate 3310' and the log seems to indicate around 3250'. Please provide an amended form C-107A with consideration to the pool boundary being 100' above the top of the Queen.
- As the bottom perforation of the bottom pool is NOT within 150% of the top perforation of the upper pool; please provide known or estimated BHPs for the pools in question.

# APPLICATION FOR DOWNHOLE COMMINGLING

| FAE II Operating LLC Operator                                                                                                                                                                                                                                                                                                                                                                                                                                                                                                |                                         | way, Suite 725 Houston, TX 77079<br>Iress |                                                                                      |  |  |  |  |  |
|------------------------------------------------------------------------------------------------------------------------------------------------------------------------------------------------------------------------------------------------------------------------------------------------------------------------------------------------------------------------------------------------------------------------------------------------------------------------------------------------------------------------------|-----------------------------------------|-------------------------------------------|--------------------------------------------------------------------------------------|--|--|--|--|--|
| E C Hill A                                                                                                                                                                                                                                                                                                                                                                                                                                                                                                                   | 005 J-27-                               | LEA                                       |                                                                                      |  |  |  |  |  |
| Lease                                                                                                                                                                                                                                                                                                                                                                                                                                                                                                                        | Well No. Unit Letter-S                  | Section-Township-Range                    | County                                                                               |  |  |  |  |  |
| OGRID No. 329326 Property O                                                                                                                                                                                                                                                                                                                                                                                                                                                                                                  | Code_330764 API No30-0                  | 025-33449 Lease Type:                     | State _X_Fee                                                                         |  |  |  |  |  |
| DATA ELEMENT                                                                                                                                                                                                                                                                                                                                                                                                                                                                                                                 | UPPER ZONE                              | INTERMEDIATE ZONE                         | LOWER ZONE                                                                           |  |  |  |  |  |
| Pool Name                                                                                                                                                                                                                                                                                                                                                                                                                                                                                                                    | Jalmat; Tansill-Yates-7<br>RVRs         |                                           | Langlie Mattix; 7 Rvrs-Q-<br>Grayburg                                                |  |  |  |  |  |
| Pool Code                                                                                                                                                                                                                                                                                                                                                                                                                                                                                                                    | 33820                                   |                                           | 37240                                                                                |  |  |  |  |  |
| Top and Bottom of Pay Section (Perforated or Open-Hole Interval)                                                                                                                                                                                                                                                                                                                                                                                                                                                             | 2477'-2756'                             |                                           | 2756'-3760'                                                                          |  |  |  |  |  |
| Method of Production<br>(Flowing or Artificial Lift)                                                                                                                                                                                                                                                                                                                                                                                                                                                                         | ARTIFICIAL LIFT                         |                                           | ARTIFICIAL LIFT                                                                      |  |  |  |  |  |
| Bottomhole Pressure (Note: Pressure data will not be required if the bottom perforation in the lower zone is within 150% of the depth of the top perforation in the upper zone)                                                                                                                                                                                                                                                                                                                                              |                                         |                                           |                                                                                      |  |  |  |  |  |
| Oil Gravity or Gas BTU (Degree API or Gas BTU)                                                                                                                                                                                                                                                                                                                                                                                                                                                                               | 35 API / 1.189 BTU                      |                                           | 35 API / 1.189 BTU                                                                   |  |  |  |  |  |
| Producing, Shut-In or<br>New Zone                                                                                                                                                                                                                                                                                                                                                                                                                                                                                            | NEW ZONE                                |                                           | NEW ZONE                                                                             |  |  |  |  |  |
| Date and Oil/Gas/Water Rates of Last Production. (Note: For new zones with no production history, applicant shall be required to attach production estimates and supporting data.)                                                                                                                                                                                                                                                                                                                                           | Date: SEE ATTACHED Rates:               | Date: Rates:                              | Date: SEE ATTACHED Rates:                                                            |  |  |  |  |  |
| Fixed Allocation Percentage                                                                                                                                                                                                                                                                                                                                                                                                                                                                                                  | Oil Gas                                 | Oil Gas                                   | Oil Gas                                                                              |  |  |  |  |  |
| (Note: If allocation is based upon something other<br>than current or past production, supporting data or<br>explanation will be required.)                                                                                                                                                                                                                                                                                                                                                                                  | 0 % 57 %                                | % %                                       | 100 % 43 %                                                                           |  |  |  |  |  |
|                                                                                                                                                                                                                                                                                                                                                                                                                                                                                                                              | ADDITION                                | NAL DATA                                  |                                                                                      |  |  |  |  |  |
| Are all working, royalty and overriding If not, have all working, royalty and ove Are all produced fluids from all commin                                                                                                                                                                                                                                                                                                                                                                                                    | erriding royalty interest owners been   | n notified by certified mail?             | Yes         X         No           Yes         No           Yes         X         No |  |  |  |  |  |
| Will commingling decrease the value of                                                                                                                                                                                                                                                                                                                                                                                                                                                                                       | -                                       |                                           | YesNo_X                                                                              |  |  |  |  |  |
| If this well is on, or communitized with, or the United States Bureau of Land Ma                                                                                                                                                                                                                                                                                                                                                                                                                                             | , state or federal lands, has either th |                                           | YesNo_X                                                                              |  |  |  |  |  |
| NMOCD Reference Case No. applicable                                                                                                                                                                                                                                                                                                                                                                                                                                                                                          | e to this well:                         |                                           | _                                                                                    |  |  |  |  |  |
| Attachments:  C-102 for each zone to be commingled showing its spacing unit and acreage dedication.  Production curve for each zone for at least one year. (If not available, attach explanation.)  For zones with no production history, estimated production rates and supporting data.  Data to support allocation method or formula.  Notification list of working, royalty and overriding royalty interests for uncommon interest cases.  Any additional statements, data or documents required to support commingling. |                                         |                                           |                                                                                      |  |  |  |  |  |
|                                                                                                                                                                                                                                                                                                                                                                                                                                                                                                                              | PRE-APPRO                               | VED POOLS                                 |                                                                                      |  |  |  |  |  |
| If application is                                                                                                                                                                                                                                                                                                                                                                                                                                                                                                            | to establish Pre-Approved Pools, th     | e following additional information wil    | l be required:                                                                       |  |  |  |  |  |
| List of other orders approving downhole<br>List of all operators within the proposed<br>Proof that all operators within the proposed<br>Bottomhole pressure data.                                                                                                                                                                                                                                                                                                                                                            | l Pre-Approved Pools                    |                                           |                                                                                      |  |  |  |  |  |
| I hereby certify that the information                                                                                                                                                                                                                                                                                                                                                                                                                                                                                        |                                         |                                           | f.  DATE 30 March 2022                                                               |  |  |  |  |  |
|                                                                                                                                                                                                                                                                                                                                                                                                                                                                                                                              |                                         | <del></del> <del>-</del>                  |                                                                                      |  |  |  |  |  |

API: 30-025-33449

[33820] Jalmat; Tansill-Yates-7 RVRs [37240] Langlie Mattix; 7 Rvrs-Q-Grayburg

Dear Mr. McClure:

FAE II Operating, LLC, as operator, will be filing applications with the New Mexico Oil Conservation Division for approval of the aforementioned downhole commingling project. After a review of internal records, this letter serves as notice that the operator and interest owners are identical for the pools listed above.

Re: E C Hill A #005

API: 30-025-33449

[33820] Jalmat; Tansill-Yates-7 RVRs [37240] Langlie Mattix; 7 Rvrs-Q-Grayburg

Dear Mr. McClure:

FAE II Operating LLC, OGRID: 329326, requests administrative approval for downhole commingling of oil and gas production from the aforementioned well and pools. This well's surface location is described below and the downhole locations of each pool are shown in the attached C-102's.

Surface Location: J-27-23S-37E 1340 FSL 1980 FEL

**Lat/Long:** 32.2717552,-103.1486359 NAD83

The well is currently producing from the [58300] Teague; Paddock-Blinebry pool; Exhibit A shows the well's historical production from this pool. It is proposed to plugback the well and recomplete downhole commingle the [33820] Jalmat; Tansill-Yates-7 RVRs and [37240] Langlie Mattix; 7 Rvrs-Q-Grayburg pools. While there is no recent production for the proposed pools in this well, there are multiple offset wells that are currently producing from the proposed pools. The average historical production of the surrounding analog wells producing from the proposed pool are shown in Exhibit B.