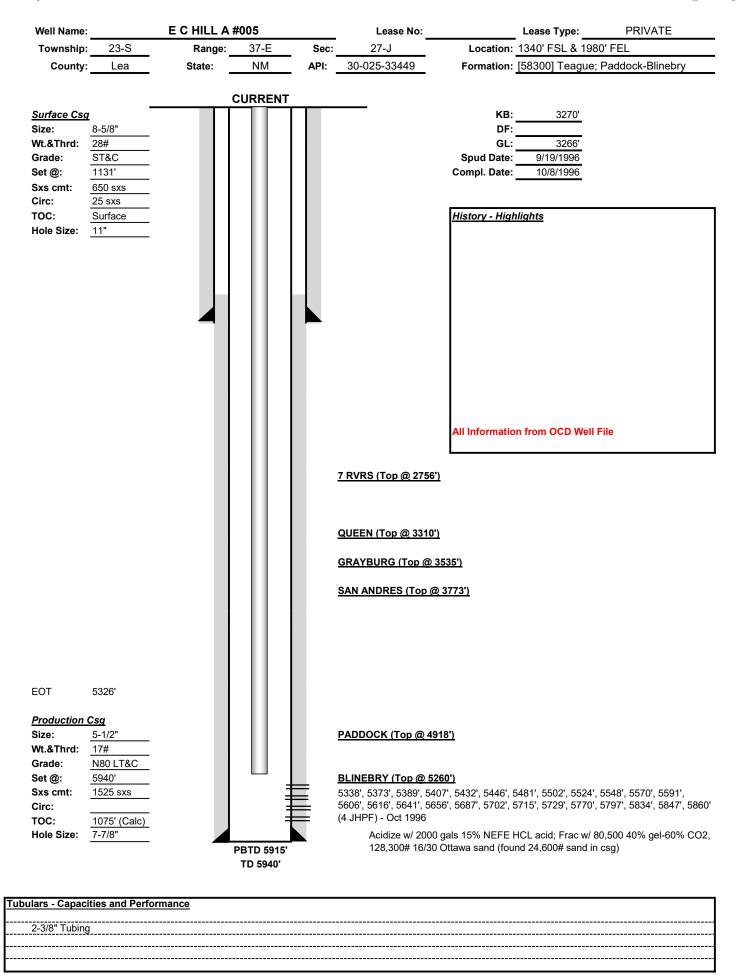

# Please provide additional information regarding the following:

- Please confirm the top of the Queen; the WBD seems to indicate 3310' and the log seems to indicate around 3250'. Please provide an amended form C-107A with consideration to the pool boundary being 100' above the top of the Queen.
- As the bottom perforation of the bottom pool is NOT within 150% of the top perforation of the upper pool; please provide known or estimated BHPs for the pools in question.

# APPLICATION FOR DOWNHOLE COMMINGLING

| FAE II Operating LLC Operator                                                                                                                                                                                                                                                                                                                                                                                                                                                                                                |                                         | way, Suite 725 Houston, TX 77079<br>Iress |                                                                                      |  |  |  |  |  |
|------------------------------------------------------------------------------------------------------------------------------------------------------------------------------------------------------------------------------------------------------------------------------------------------------------------------------------------------------------------------------------------------------------------------------------------------------------------------------------------------------------------------------|-----------------------------------------|-------------------------------------------|--------------------------------------------------------------------------------------|--|--|--|--|--|
| E C Hill A                                                                                                                                                                                                                                                                                                                                                                                                                                                                                                                   | 005 J-27-                               | LEA                                       |                                                                                      |  |  |  |  |  |
| Lease                                                                                                                                                                                                                                                                                                                                                                                                                                                                                                                        | Well No. Unit Letter-S                  | Section-Township-Range                    | County                                                                               |  |  |  |  |  |
| OGRID No. 329326 Property O                                                                                                                                                                                                                                                                                                                                                                                                                                                                                                  | Code_330764 API No30-0                  | 025-33449 Lease Type:                     | State _X_Fee                                                                         |  |  |  |  |  |
| DATA ELEMENT                                                                                                                                                                                                                                                                                                                                                                                                                                                                                                                 | UPPER ZONE                              | INTERMEDIATE ZONE                         | LOWER ZONE                                                                           |  |  |  |  |  |
| Pool Name                                                                                                                                                                                                                                                                                                                                                                                                                                                                                                                    | Jalmat; Tansill-Yates-7<br>RVRs         |                                           | Langlie Mattix; 7 Rvrs-Q-<br>Grayburg                                                |  |  |  |  |  |
| Pool Code                                                                                                                                                                                                                                                                                                                                                                                                                                                                                                                    | 33820                                   |                                           | 37240                                                                                |  |  |  |  |  |
| Top and Bottom of Pay Section (Perforated or Open-Hole Interval)                                                                                                                                                                                                                                                                                                                                                                                                                                                             | 2477'-2756'                             |                                           | 2756'-3760'                                                                          |  |  |  |  |  |
| Method of Production<br>(Flowing or Artificial Lift)                                                                                                                                                                                                                                                                                                                                                                                                                                                                         | ARTIFICIAL LIFT                         |                                           | ARTIFICIAL LIFT                                                                      |  |  |  |  |  |
| Bottomhole Pressure (Note: Pressure data will not be required if the bottom perforation in the lower zone is within 150% of the depth of the top perforation in the upper zone)                                                                                                                                                                                                                                                                                                                                              |                                         |                                           |                                                                                      |  |  |  |  |  |
| Oil Gravity or Gas BTU (Degree API or Gas BTU)                                                                                                                                                                                                                                                                                                                                                                                                                                                                               | 35 API / 1.189 BTU                      |                                           | 35 API / 1.189 BTU                                                                   |  |  |  |  |  |
| Producing, Shut-In or<br>New Zone                                                                                                                                                                                                                                                                                                                                                                                                                                                                                            | NEW ZONE                                |                                           | NEW ZONE                                                                             |  |  |  |  |  |
| Date and Oil/Gas/Water Rates of Last Production. (Note: For new zones with no production history, applicant shall be required to attach production estimates and supporting data.)                                                                                                                                                                                                                                                                                                                                           | Date: SEE ATTACHED Rates:               | Date: Rates:                              | Date: SEE ATTACHED Rates:                                                            |  |  |  |  |  |
| Fixed Allocation Percentage                                                                                                                                                                                                                                                                                                                                                                                                                                                                                                  | Oil Gas                                 | Oil Gas                                   | Oil Gas                                                                              |  |  |  |  |  |
| (Note: If allocation is based upon something other<br>than current or past production, supporting data or<br>explanation will be required.)                                                                                                                                                                                                                                                                                                                                                                                  | 0 % 57 %                                | % %                                       | 100 % 43 %                                                                           |  |  |  |  |  |
|                                                                                                                                                                                                                                                                                                                                                                                                                                                                                                                              | ADDITION                                | NAL DATA                                  |                                                                                      |  |  |  |  |  |
| Are all working, royalty and overriding If not, have all working, royalty and ove Are all produced fluids from all commin                                                                                                                                                                                                                                                                                                                                                                                                    | erriding royalty interest owners been   | n notified by certified mail?             | Yes         X         No           Yes         No           Yes         X         No |  |  |  |  |  |
| Will commingling decrease the value of                                                                                                                                                                                                                                                                                                                                                                                                                                                                                       | -                                       |                                           | YesNo_X                                                                              |  |  |  |  |  |
| If this well is on, or communitized with, or the United States Bureau of Land Ma                                                                                                                                                                                                                                                                                                                                                                                                                                             | , state or federal lands, has either th |                                           | YesNo_X                                                                              |  |  |  |  |  |
| NMOCD Reference Case No. applicable                                                                                                                                                                                                                                                                                                                                                                                                                                                                                          | e to this well:                         |                                           | _                                                                                    |  |  |  |  |  |
| Attachments:  C-102 for each zone to be commingled showing its spacing unit and acreage dedication.  Production curve for each zone for at least one year. (If not available, attach explanation.)  For zones with no production history, estimated production rates and supporting data.  Data to support allocation method or formula.  Notification list of working, royalty and overriding royalty interests for uncommon interest cases.  Any additional statements, data or documents required to support commingling. |                                         |                                           |                                                                                      |  |  |  |  |  |
|                                                                                                                                                                                                                                                                                                                                                                                                                                                                                                                              | PRE-APPRO                               | VED POOLS                                 |                                                                                      |  |  |  |  |  |
| If application is                                                                                                                                                                                                                                                                                                                                                                                                                                                                                                            | to establish Pre-Approved Pools, th     | e following additional information wil    | l be required:                                                                       |  |  |  |  |  |
| List of other orders approving downhole<br>List of all operators within the proposed<br>Proof that all operators within the proposed<br>Bottomhole pressure data.                                                                                                                                                                                                                                                                                                                                                            | l Pre-Approved Pools                    |                                           |                                                                                      |  |  |  |  |  |
| I hereby certify that the information                                                                                                                                                                                                                                                                                                                                                                                                                                                                                        |                                         |                                           | f.  DATE 30 March 2022                                                               |  |  |  |  |  |
|                                                                                                                                                                                                                                                                                                                                                                                                                                                                                                                              |                                         | <del></del> <del>-</del>                  |                                                                                      |  |  |  |  |  |

API: 30-025-33449

[33820] Jalmat; Tansill-Yates-7 RVRs [37240] Langlie Mattix; 7 Rvrs-Q-Grayburg

Dear Mr. McClure:

FAE II Operating, LLC, as operator, will be filing applications with the New Mexico Oil Conservation Division for approval of the aforementioned downhole commingling project. After a review of internal records, this letter serves as notice that the operator and interest owners are identical for the pools listed above.

Re: E C Hill A #005

API: 30-025-33449

[33820] Jalmat; Tansill-Yates-7 RVRs [37240] Langlie Mattix; 7 Rvrs-Q-Grayburg

Dear Mr. McClure:

FAE II Operating LLC, OGRID: 329326, requests administrative approval for downhole commingling of oil and gas production from the aforementioned well and pools. This well's surface location is described below and the downhole locations of each pool are shown in the attached C-102's.

Surface Location: J-27-23S-37E 1340 FSL 1980 FEL

**Lat/Long:** 32.2717552,-103.1486359 NAD83

The well is currently producing from the [58300] Teague; Paddock-Blinebry pool; Exhibit A shows the well's historical production from this pool. It is proposed to plugback the well and recomplete downhole commingle the [33820] Jalmat; Tansill-Yates-7 RVRs and [37240] Langlie Mattix; 7 Rvrs-Q-Grayburg pools. While there is no recent production for the proposed pools in this well, there are multiple offset wells that are currently producing from the proposed pools. The average historical production of the surrounding analog wells producing from the proposed pool are shown in Exhibit B.