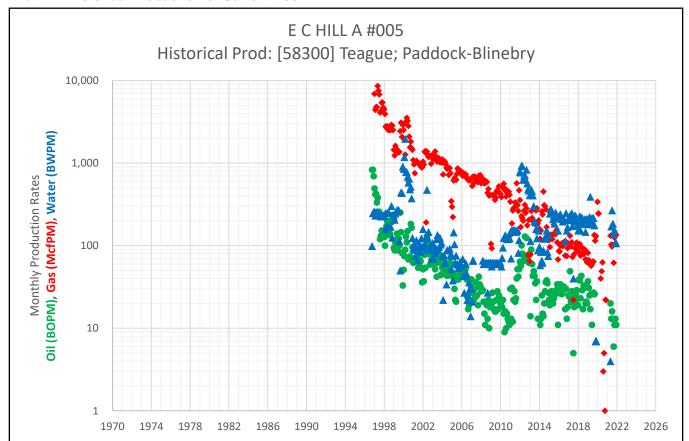

Surface Location: J-27-23S-37E 1340 FSL 1980 FEL

**Lat/Long:** 32.2717552,-103.1486359 NAD83

The well is currently producing from the [58300] Teague; Paddock-Blinebry pool; Exhibit A shows the well's historical production from this pool. It is proposed to plugback the well and recomplete downhole commingle the [33820] Jalmat; Tansill-Yates-7 RVRs and [37240] Langlie Mattix; 7 Rvrs-Q-Grayburg pools. While there is no recent production for the proposed pools in this well, there are multiple offset wells that are currently producing from the proposed pools. The average historical production of the surrounding analog wells producing from the proposed pool are shown in Exhibit B.

## Exhibit A - Historical Production of Current Pool

Exhibit B – Average Historical Production of Offset Analog Wells, cont.