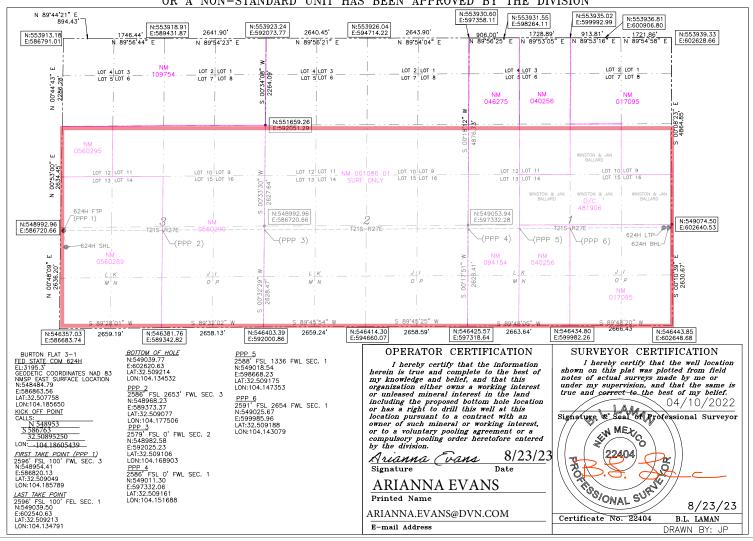

The non-standard horizontal spacing unit will be comprised of Lots 9 through 16, and the S/2 (aka Units I through P) of Sections 1, 2, and 3, all in Township 21 South, Range 27 East, NMPM, Eddy County, New Mexico, and therefore notice was provided to affected persons adjoining the non-standard unit, pursuant to 19.15.16.15B(5)(b)(ii) NMAC.

Devon attests that, on or before submission of this application, it provided notice to the affected persons as described herein; said notice described satisfies all provisions of 19.15.16.15B(5)(b) NMAC. Devon has also provided notice to the New Mexico State Land Office and the Bureau of Land Management to the extent that state and federal leases are involved, pursuant to 19.15.2.7(A)(8)(d) NMAC. Copies of the application and required plat maps are furnished. Devon provides herein a sectional map of this area, attached as Exhibit C. Proof of mailing, along with a copy of the notice letter sent to listed affected persons and parties, is attached hereto as Exhibit D. This nonstandard spacing unit proposed herein is submitted with plans by Devon to have it supplant and supersede two smaller units that were previously pooled in Case Nos. 23910 and 23911. Devon has submitted a new pooling application in Case No. 24283 for the April 4, 2024 docket to pool