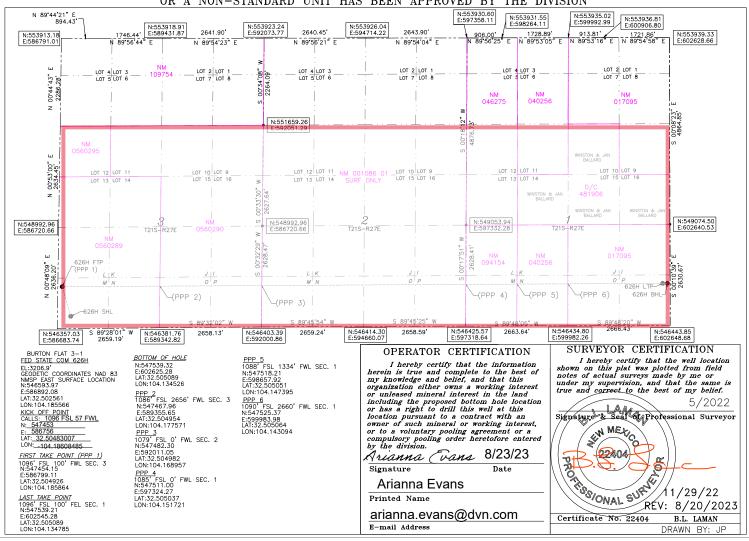

The non-standard horizontal spacing unit will be comprised of Lots 9 through 16, and the S/2 (aka Units I through P) of Sections 1, 2, and 3, all in Township 21 South, Range 27 East, NMPM, Eddy County, New Mexico, and therefore notice was provided to affected persons adjoining the non-standard unit, pursuant to 19.15.16.15B(5)(b)(ii) NMAC.

Devon attests that, on or before submission of this application, it provided notice to the affected persons as described herein; said notice described satisfies all provisions of 19.15.16.15B(5)(b) NMAC. Devon has also provided notice to the New Mexico State Land Office and the Bureau of Land Management to the extent that state and federal leases are involved, pursuant to 19.15.2.7(A)(8)(d) NMAC. Copies of the application and required plat maps are furnished. Devon provides herein a sectional map of this area, attached as Exhibit C. Proof of mailing, along with a copy of the notice letter sent to listed affected persons and parties, is attached hereto as Exhibit D. This nonstandard spacing unit proposed herein is submitted with plans by Devon to have it supplant and supersede two smaller units that were previously pooled in Case Nos. 23910 and 23911. Devon has submitted a new pooling application in Case No. 24283 for the April 4, 2024 docket to pool