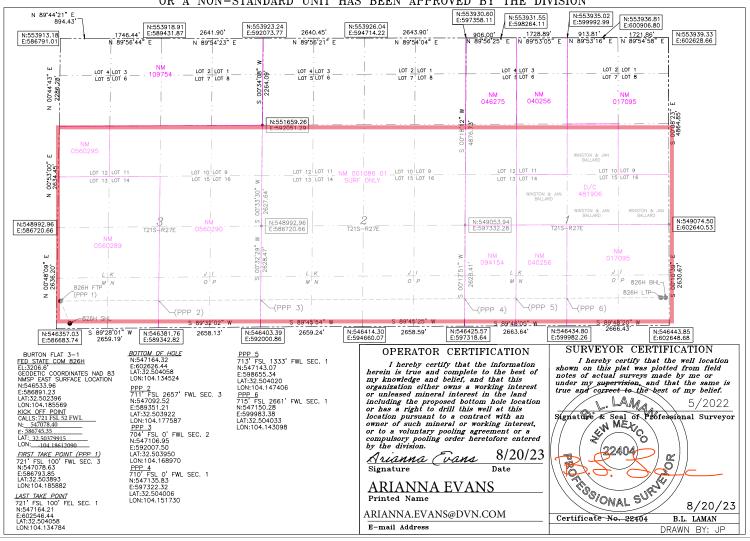

The non-standard horizontal spacing unit will be comprised of Lots 9 through 16, and the S/2 (aka Units I through P) of Sections 1, 2, and 3, all in Township 21 South, Range 27 East, NMPM, Eddy County, New Mexico, and therefore notice was provided to affected persons adjoining the non-standard unit, pursuant to 19.15.16.15B(5)(b)(ii) NMAC.

Devon attests that, on or before submission of this application, it provided notice to the affected persons as described herein; said notice described satisfies all provisions of 19.15.16.15B(5)(b) NMAC. Devon has also provided notice to the New Mexico State Land Office and the Bureau of Land Management to the extent that state and federal leases are involved, pursuant to 19.15.2.7(A)(8)(d) NMAC. Copies of the application and required plat maps are furnished. Devon provides herein a sectional map of this area, attached as Exhibit C. Proof of mailing, along with a copy of the notice letter sent to listed affected persons and parties, is attached hereto as Exhibit D. This nonstandard spacing unit proposed herein is submitted with plans by Devon to have it supplant and supersede two smaller units that were previously pooled in Case Nos. 23910 and 23911. Devon has submitted a new pooling application in Case No. 24283 for the April 4, 2024 docket to pool