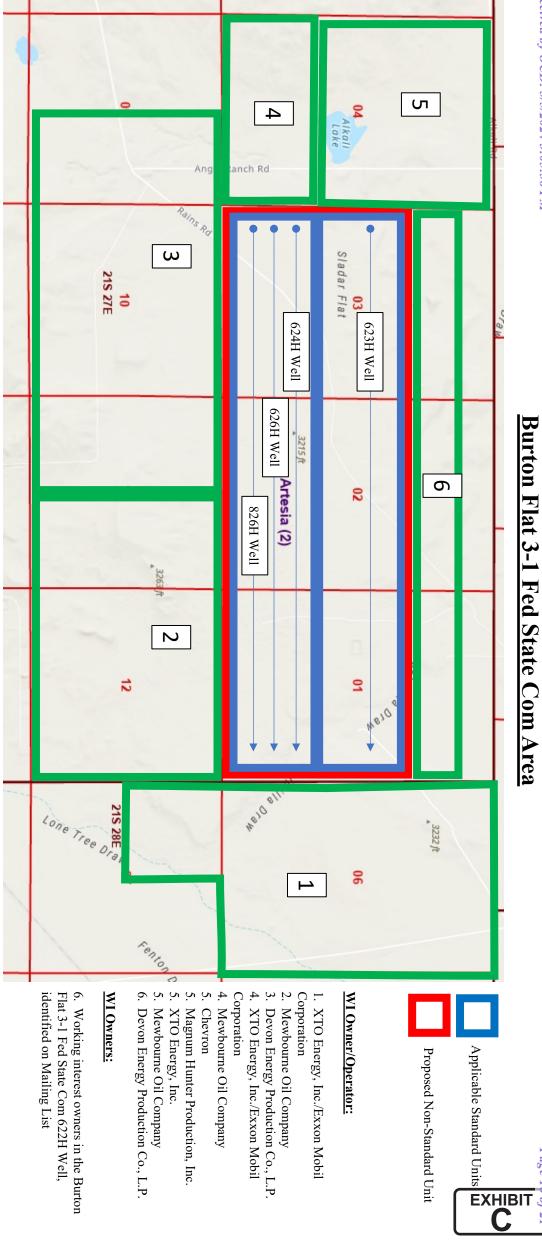

#### Administrative Checklist for NSP

Exhibit A: C-102 Forms, specifically identifying the NSP (19.15.15.11B)

Exhibit B: A statement discussing the reasons for the nonstandard unit (19.15.15.11B(3)(c)) Exhibit C: Tract map outlining (1) the proposed nonstandard unit with all adjoining spacing

units; (2) an applicable standard spacing unit; and (3) the proposed dedications

(19.15.15.11B(3)(a))

Exhibit D: A list of affected persons, with addresses, entitled to notice of the application,

along with a copy of the notice letter sent to affected persons, entitled to notice of

the application (19.15.15.11B(3)(b))

**Devon Energy Production Company, L.P.** 

Texas

Kansas

Wyoming

California North Dakota

New Mexico

# WI Owner/Operator:

Proposed Non-Standard Unit

- Corporation 1. XTO Energy, Inc./Exxon Mobil
- 2. Mewbourne Oil Company
- 3. Devon Energy Production Co., L.P.
- 4. XTO Energy, Inc./Exxon Mobil Corporation
- 4. Mewbourne Oil Company
- 5. XTO Energy, Inc.
- 5. Mewbourne Oil Company
- 6. Devon Energy Production Co., L.P.

6. Working interest owners in the Burton identified on Mailing List Flat 3-1 Fed State Com 622H Well,

# Affected Offset Units

- Big Eddy Unit
- 2. Cholula 12-11 Units
- 3. Bent Tree Units
- 4. Tough Ombres Unit
- Lots 1-16 of Section 4, Township 21 South, Range 27 East, NMPM
- 6. Burton Flat 3-1 Fed State Com 622H Unit