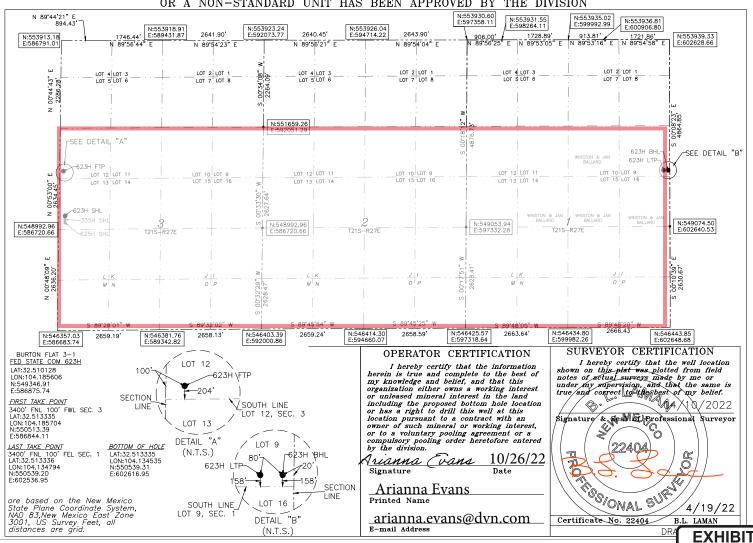

# **Burton Flat 3-1 Fed State Com 623H Well:**

- Surface Location (SL): 2988' from the South line and 150' from the West line of Section 3, Township 21 South, Range 27 East;
- Bottom Hole Location (BHL): 3400' from the North line and 20' from the East line of Section 1, Township 21 South, Range 27 East;
- First Take Point (FTP): 3400' from the North line and 100' from the West line of Section 3, Township 21 South, Range 27 East;
- Last Take Point (LTP): 3400' from the North line and 100' from the East line of Section 1, Township 21 South, Range 27 East.

# **Burton Flat 3-1 Fed State Com 624H Well:**

• Surface Location (SL): 2126' from the South line and 150' from the West line of Section 3, Township 21 South, Range 27 East;

abadieschill.com

214 McKenzie Street, Santa Fe, New Mexico, 87501

O: 970.385.4401 • F: 970.385.4901

- Bottom Hole Location (BHL): 2596' from the South line and 20' from the East line of Section 1, Township 21 South, Range 27 East;
- First Take Point (FTP): 2596' from the South line and 100' from the West line of Section 3, Township 21 South, Range 27 East;
- Last Take Point (LTP): 2596' from the South line and 100' from the East line of Section 1, Township 21 South, Range 27 East.

#### **Burton Flat 3-1 Fed State Com 626H Well:**

- Surface Location (SL): 235' from the South line and 205' from the West line of Section 3, Township 21 South, Range 27 East;
- Bottom Hole Location (BHL): 1096' from the South line and 20' from the East line of Section 1, Township 21 South, Range 27 East;
- First Take Point (FTP): 1096' from the South line and 100' from the West line of Section 3, Township 21 South, Range 27 East;
- Last Take Point (LTP): 1096' from the South line and 100' from the East line of Section 1, Township 21 South, Range 27 East.

# **Burton Flat 3-1 Fed State Com 826H Well:**

- Surface Location (SL): 175' from the South line and 205' from the West line of Section 3, Township 21 South, Range 27 East;
- Bottom Hole Location (BHL): 721' from the South line and 20' from the East line of Section 1, Township 21 South, Range 27 East;
- First Take Point (FTP): 721' from the South line and 100' from the West line of Section 3, Township 21 South, Range 27 East;
- Last Take Point (LTP): 721' from the South line and 100' from the East line of Section 1, Township 21 South, Range 27 East.

The non-standard horizontal spacing unit will be comprised of Lots 9 through 16, and the S/2 (aka Units I through P) of Sections 1, 2, and 3, all in Township 21 South, Range 27 East, NMPM, Eddy County, New Mexico, and therefore notice was provided to affected persons adjoining the non-standard unit, pursuant to 19.15.16.15B(5)(b)(ii) NMAC.