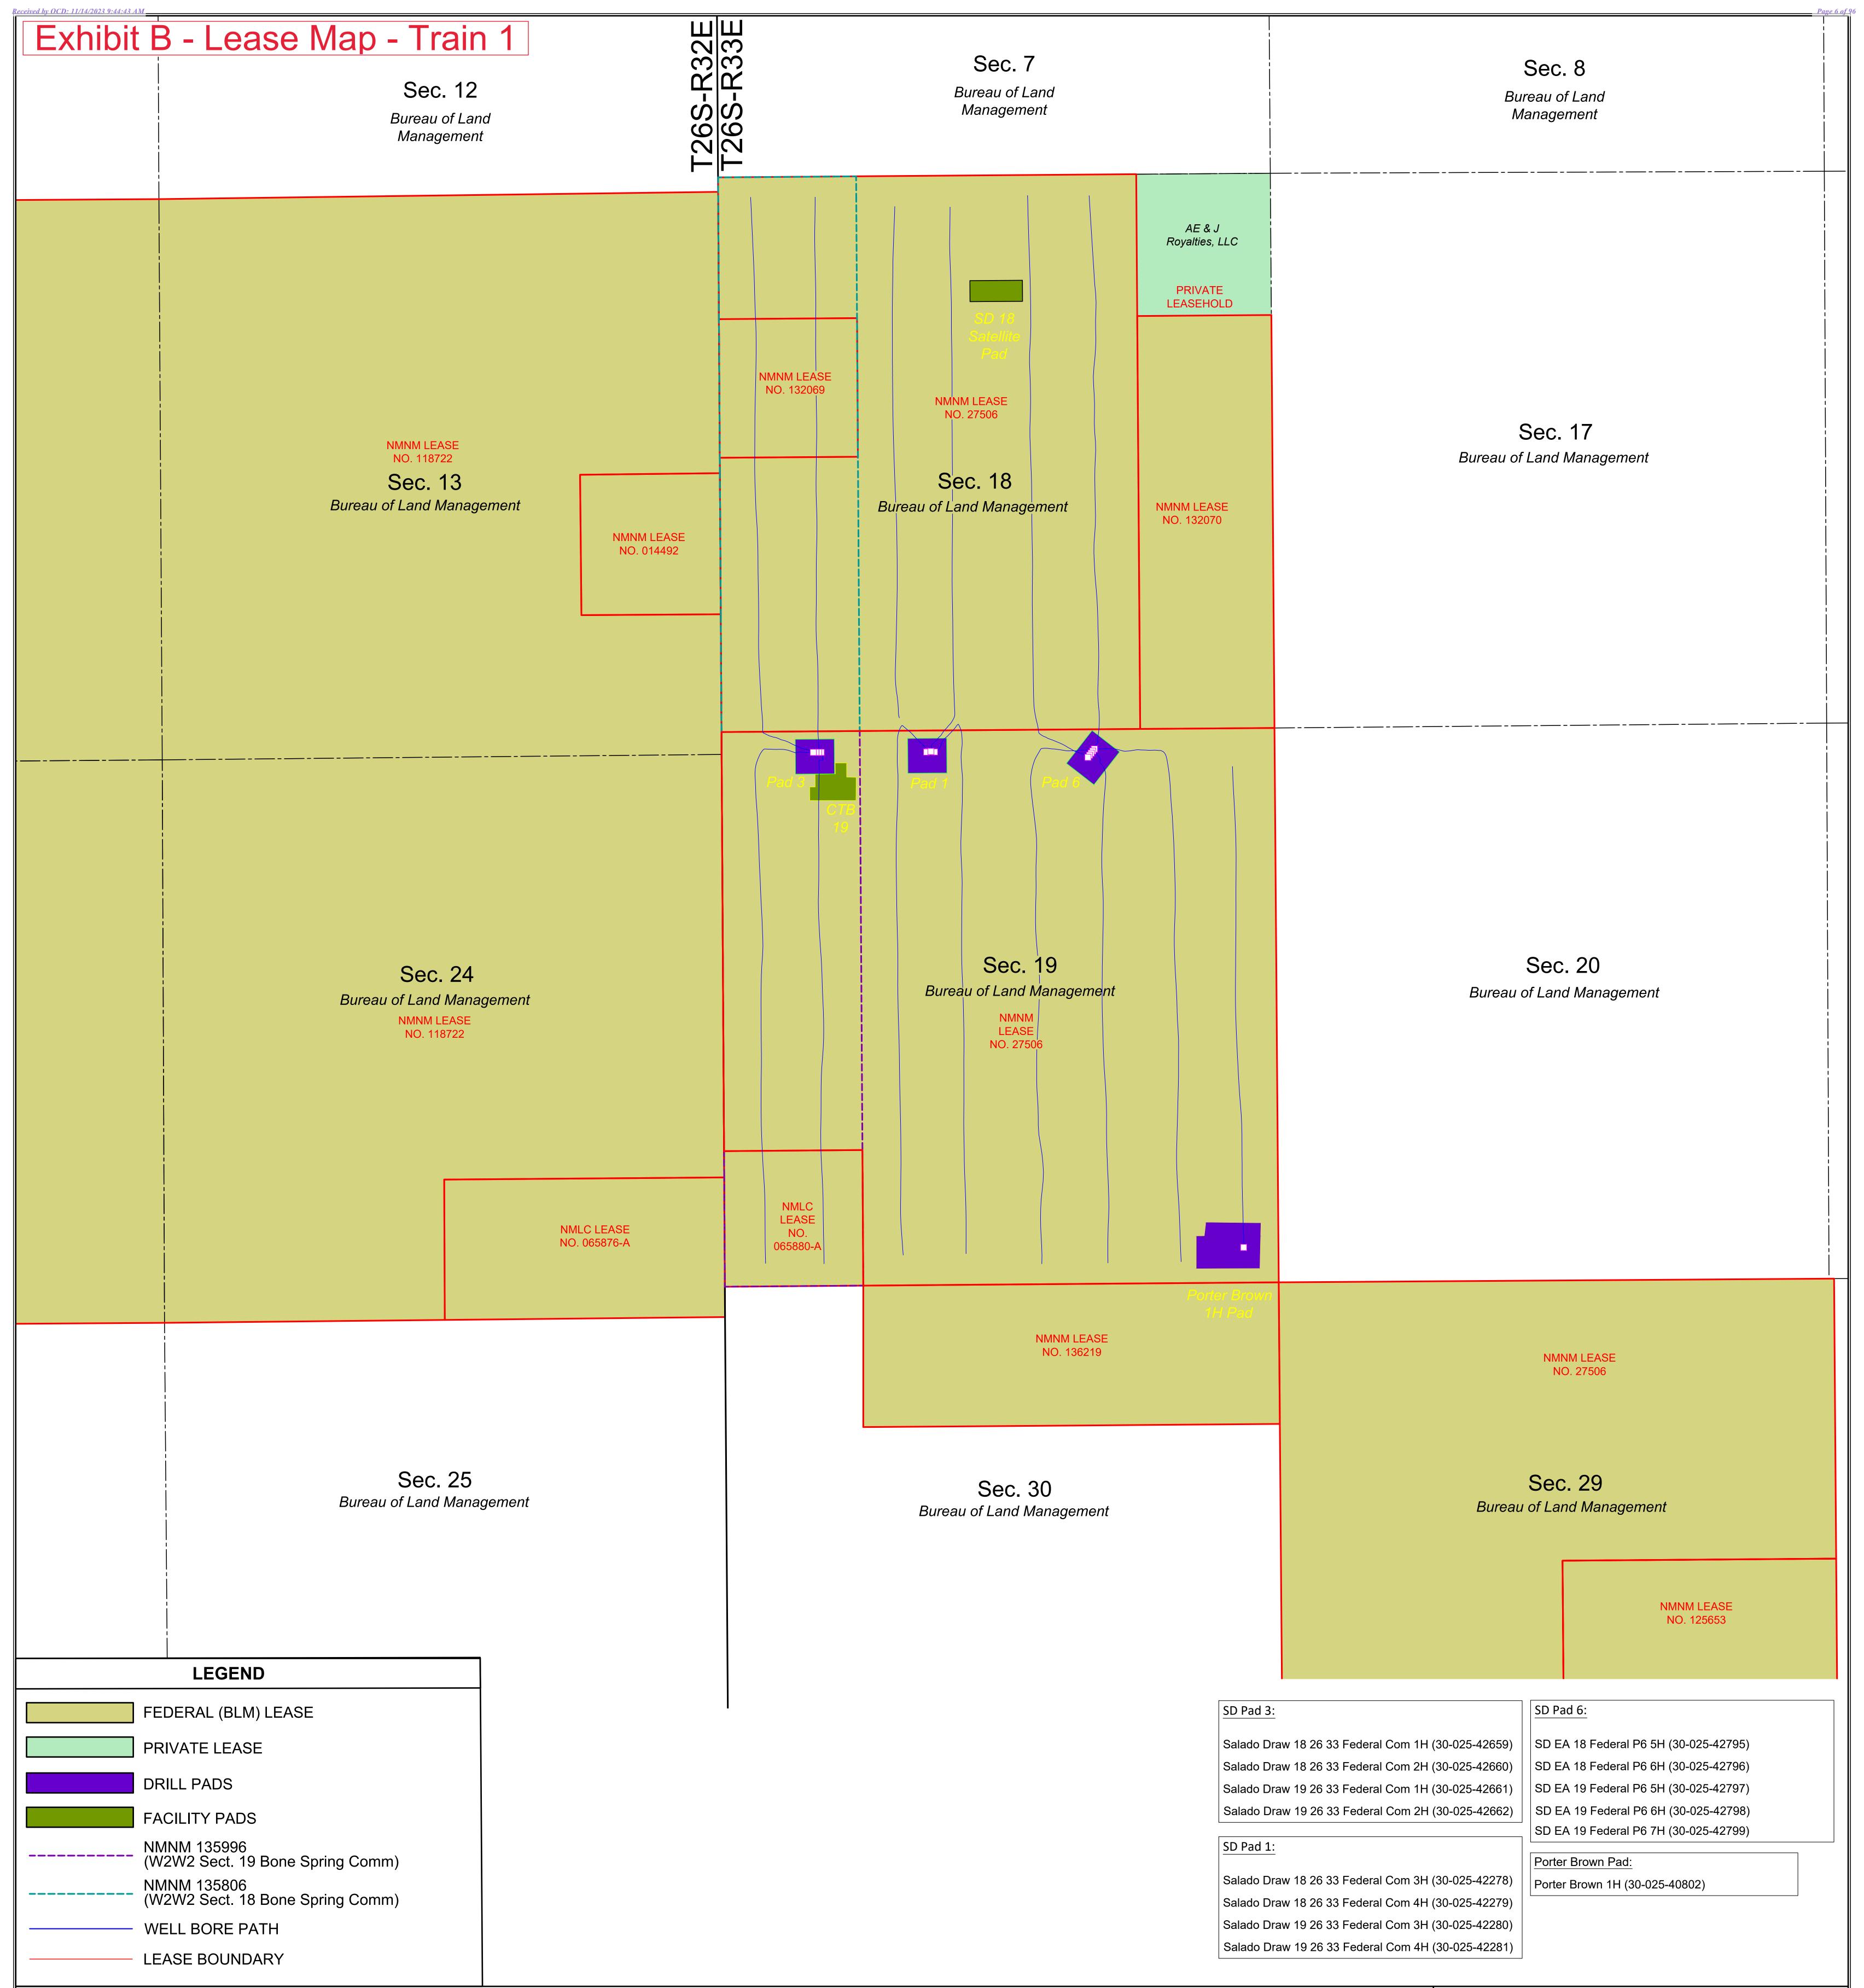

Exhibit B below is a map of all leases described in Exhibit A. Of note, several approved Communitization (COMM) Agreements aggregate portions of the leases described in Exhibit A. Leases aggregated under the COMM Agreements noted in Tables 1 and 2 below are specified in Exhibit B.

All wells and future wells governed by this commingling application are planned to tie into the following facilities:

- Salado Draw Section 19 Central Tank Battery (CTB), located in the NWNW (UL:D), Sec. 19, T26S-R33E.
- Salado Draw Section 18 Satellite (SAT), located in NENW (UL:C), Sec. 18, T26S-R33E.

#### Salado Draw Central Tank Battery #19 and Satellite #18

The twenty nine (29) wells currently producing, future wells (as denoted with an asterisk), and future wells (not listed) that produce into Salado Draw Section 19 CTB are noted in Table 1 below.

Table 1: Salado Draw Sec 19 CTB Well List