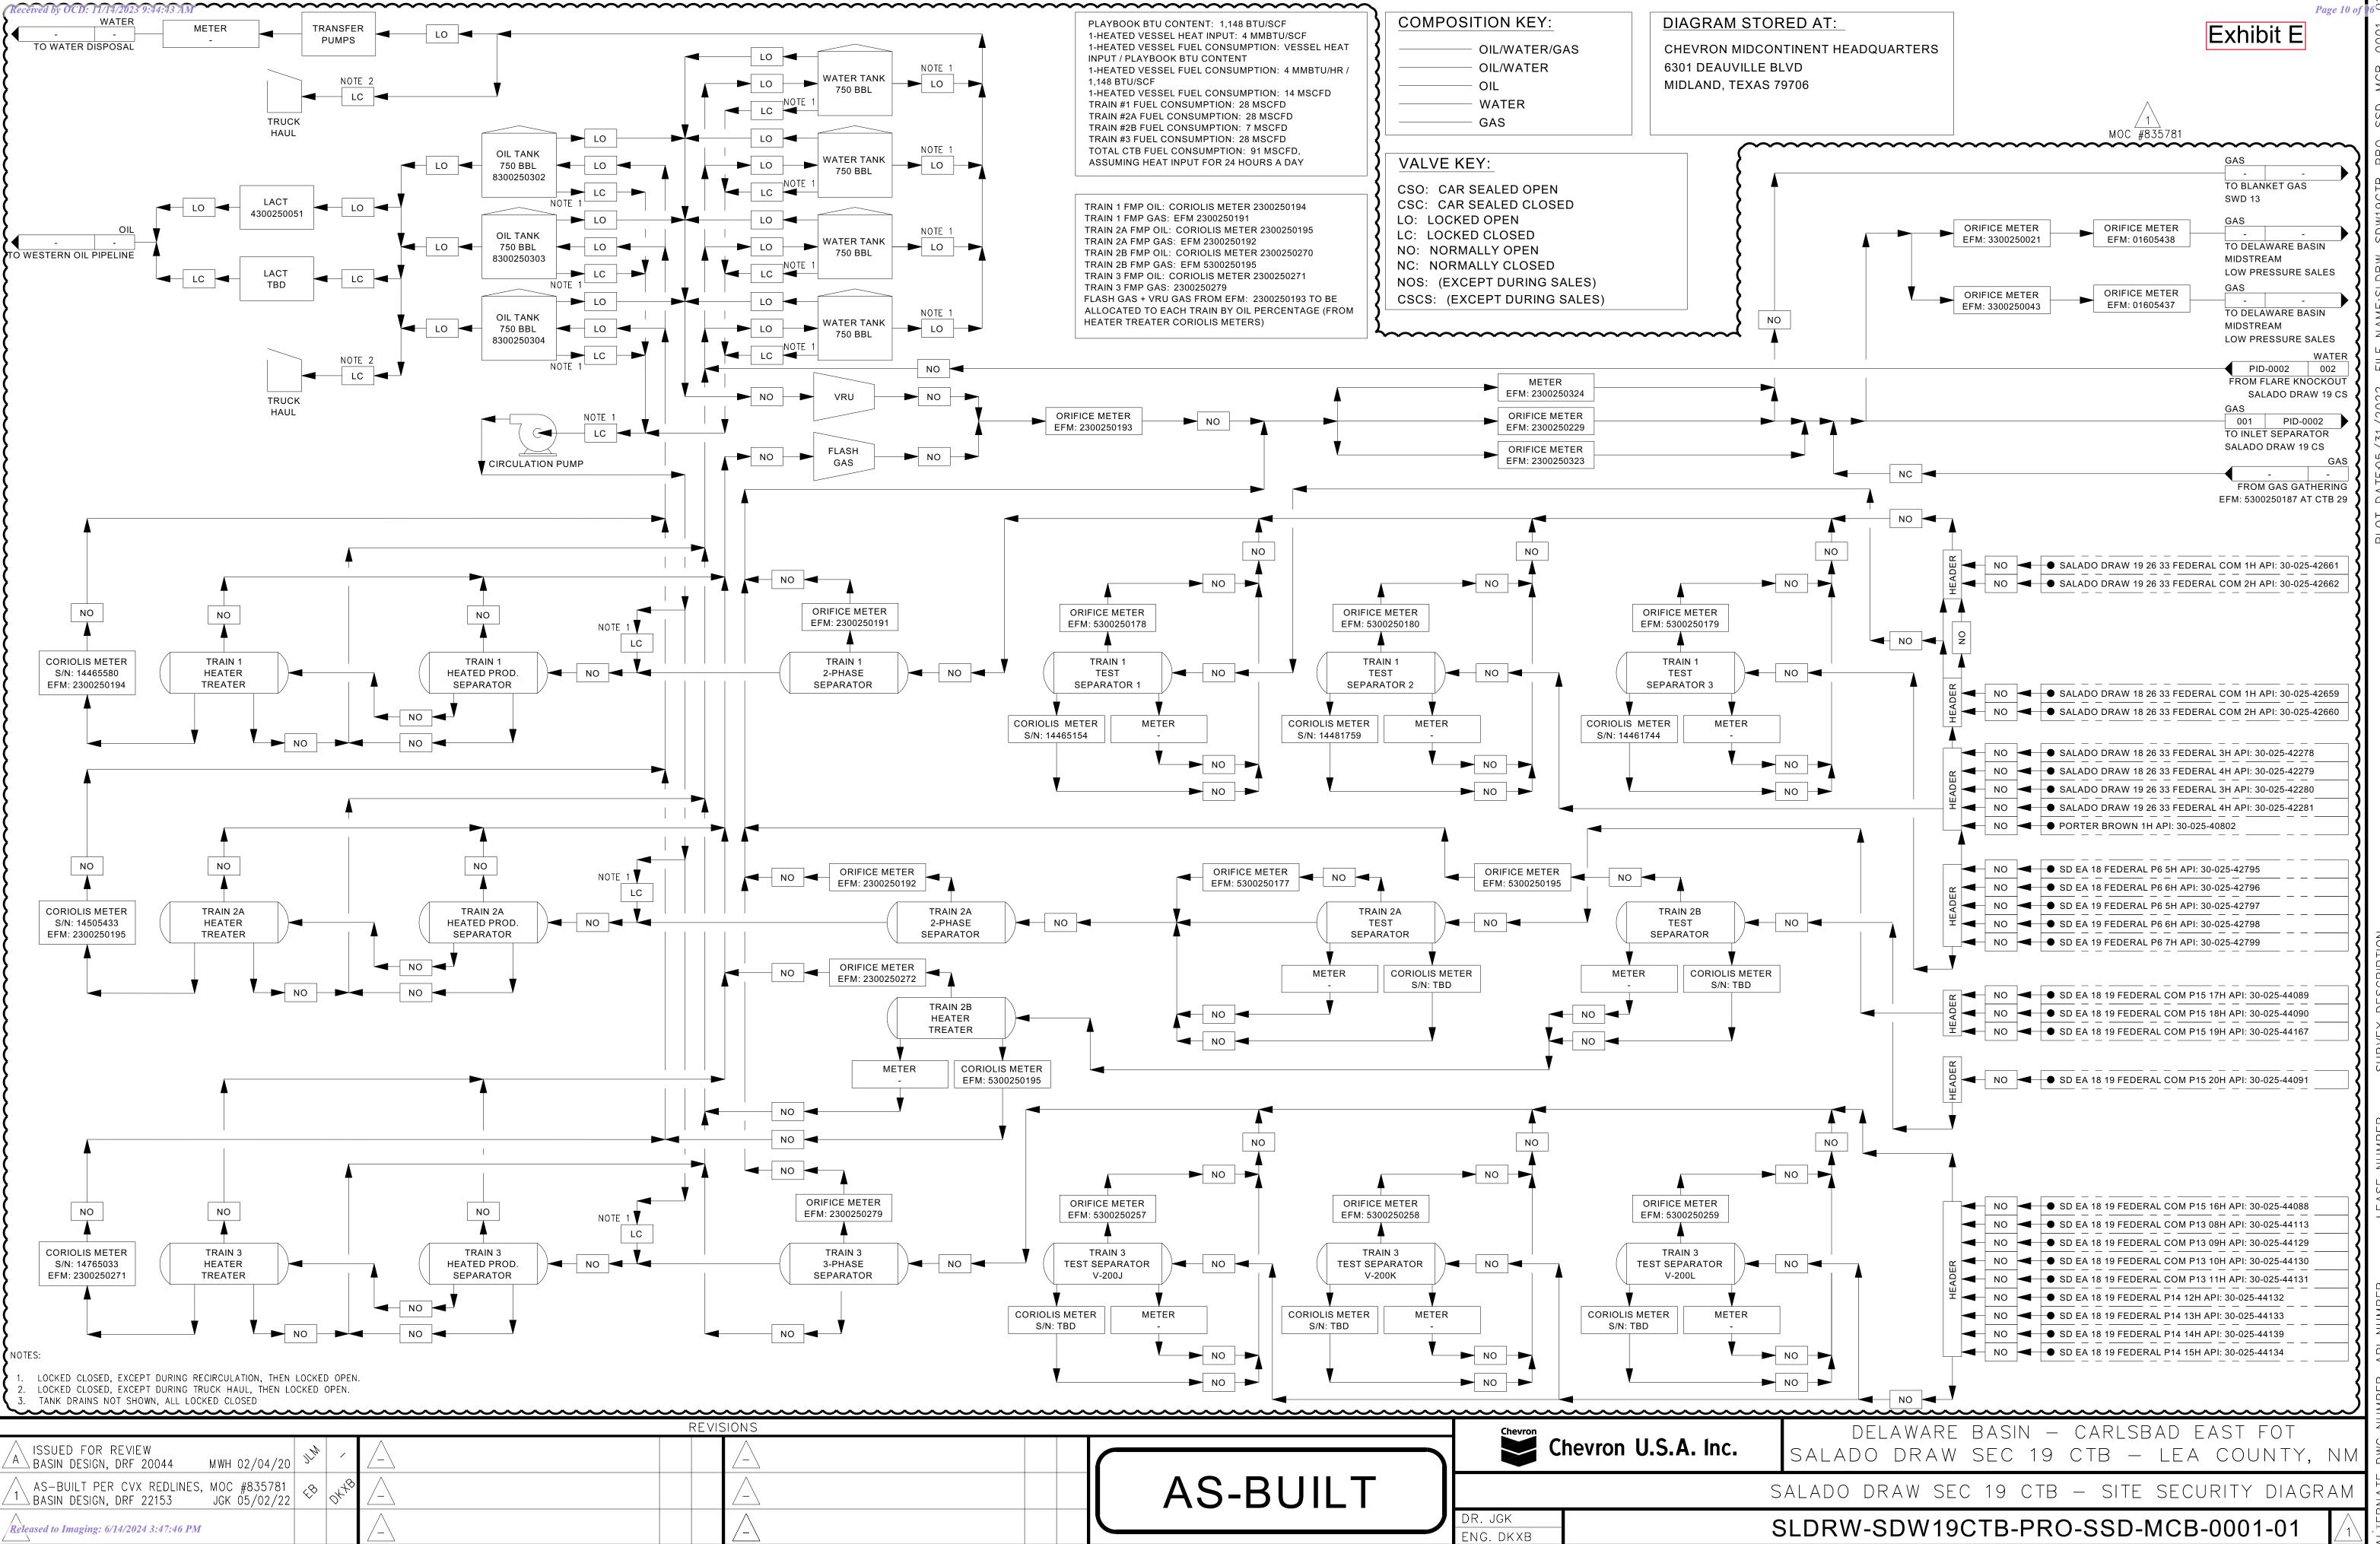

October 11, 2023

Exhibit D – Section 19 CTB & Section 18 Sat Oil & Gas Allocation Methodology

Salado Draw CTB 19 and SAT 18 will contain test separators for well test and allocation measurement of oil, gas and produced water. Each test separator will have a dedicated Coriolis meter for oil measurement, an orifice meter for gas measurement, and a vortex meter for produced water measurement. Wells will be produced, one at a time, through a test separator to meet well test requirements.

At SAT #18, once a well is measured for well test and allocation purposes, all three production phases (oil, water, and gas) will be commingled with all wells producing into SAT #18. The comingled stream will then pass through a 2-phase separator where the gas will be removed from the liquids. Gas will then be measured for allocation purposes by two orifice meters arranged in parallel before being transported by pipeline to the CTB 19 low pressure gathering network for sales and/or compression as described in Exhibit C - Section 19 CTB Narrative and as illustrated in Exhibit I – Preliminary Section 18 Satellite Site Security Diagram. The liquids leaving the 2-phase separator will be transported to CTB 19 via pipeline and commingled with all wells produced into Train 3 at CTB 19. Of note, SAT 18 is currently under construction and equipment serial numbers are not yet available, hence the preliminary nature of the Sat 18 Site Security Diagram.

At CTB 19 Train 3, once a well is measured for well test and allocation purposes, all three production phases will be commingled with all wells producing into CTB 19 Train 3 and combined with the liquids produced from SAT 18. The resulting production stream will be separated and metered as described in Exhibit C – Section 19 CTB narrative and as illustrated in Exhibit E – CTB 19 Site Security Diagram.

Gas sales will be allocated per well based on the ratio of well test volumes to total well test volumes (for all wells) then multiplied by the total sales gas volumes for the same period. See Exhibit C – Section 19 CTB Narrative and Exhibit E – Section 19 CTB Site Security Diagram for gas sales meter configurations

#### **Oil Processing & Metering**

Salado Draw Section 19 Central Tank Battery (CTB) is located in the NWNW corner of Section 19 T26S, R33E. Raw hydrocarbon liquids will be onboarded at Section 19 CTB either directly from well flowlines or via a bulk liquids line from Salado Draw Section 18 Satellite. Oil is separated from all other production phases sequentially by a series of non-heated and heated separators within each train (Train 1, 2A, 2B, and 3). Oil is metered at the discharge of the final separator on each train by a dedicated Coriolis meter (S/N: Train 1 - 14465580, Train 2A – 14505433, Train 2B - 5300250195, Train 3 - 14765033). Once metered, commingled oil will be sent to common oil tanks on site and sold through a pair of common LACT units (SN: 2111805567 and 2210823981) located at the Section 19 CTB.

#### **Gas Processing & Metering**

Salado Draw Section 19 Compressor Station (CS) is co-located with Section 19 CTB in the NWNW corner of Section 19 T26S, R33E. Gas is separated and metered at the discharge of the Inlet Separator on each train. (S/N: Train 1 - 2300250191, Train 2A – 2300250192, Train 2B – 2300250272, and Train 3 - 2300250279) at Section 19 CTB. From there gas enters a common low pressure gathering network where it is either sold a third party pipeline company via common Central Delivery Point (CDP) meters located at Section 19 CTB (S/N: 3300250021 and 3300250043) or transported to CS 19 for compression and infield gas lift use. Individual-well gas lift volumes are measured via dedicated gas lift orifice meters (one per well). Individual well gas lift meter serial numbers are noted below.

#### Produced Water Processing

Produced water will likewise be separated at the Section 19 CTB inlet separators and stored onsite in common water tanks prior to transfer to the Salado Draw Water Disposal Network.

The flow of production is further detailed in Exhibit E – Section 19 CTB Site Security Diagram and Exhibit G – Salado Draw Area Map.

The commingling in this way will not result in reduced royalty or improper measurement of production. The proposed commingling of gas for gas lift of wells will reduce the number of surface facilities, provide for a more economic facility design and reduce overall emissions by having more efficient gas compression utilization.