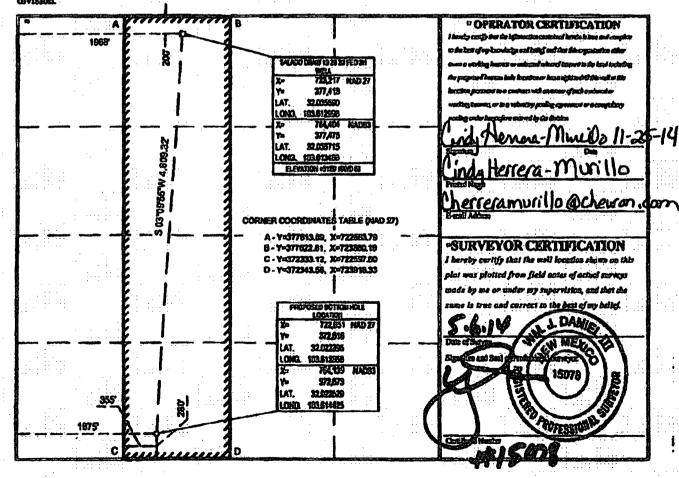

00284111

| ived by OCD:                                                   | 11/                     | <u>`_10</u>                            |                                               | · · · · · · · · · · · · · · · · · · · | - 11                                  |                           |                                        | · · · · · · · · · · · · · · · · · · · | Paş                                   | ge 20 d      |
|----------------------------------------------------------------|-------------------------|----------------------------------------|-----------------------------------------------|---------------------------------------|---------------------------------------|---------------------------|----------------------------------------|---------------------------------------|---------------------------------------|--------------|
|                                                                |                         | ,- 10                                  | 23                                            |                                       | · · · · · · · · · · · · · · · · · · · |                           |                                        |                                       |                                       |              |
| <u>Physical</u><br>1625 N. French Dr., Ha                      | Sto. MM 8826            |                                        |                                               |                                       | of New Me                             |                           |                                        | · · · ·                               | Form C-1                              | 02           |
| Phane: (573) 353-6168<br>Director (1)                          |                         |                                        | Energy, Mi                                    | nerals & 1                            | <b>Vatural Re</b>                     | HUBBB                     | atmont                                 |                                       | rised August 1, 20                    | · · · ·      |
| 811 S. Finst St., Asterda<br>Phones (575) 743-1283             |                         | 19720                                  | ОП                                            | CUNSEI                                | KVATION                               | DIVISION                  |                                        | Submit one                            | copy to appropria<br>District Offi    |              |
| District III.<br>1000 Rio Bauro Rosd,<br>Phase: (200) 134-6173 |                         |                                        |                                               | 1220 Sou                              | nh St. Fran                           | icis Pur 28               | 2016                                   |                                       |                                       |              |
| District IV<br>1729 S. B. Francis Dr.                          |                         |                                        |                                               | Santa                                 | Fe, NM 87                             |                           |                                        |                                       | MENDED REPOR                          | <b>T</b>     |
| Pacas: (505)475-3450                                           |                         | 3452                                   | · · · · · · · · · · · · · · · · · · ·         |                                       | · · ·                                 | RECE                      |                                        | · · · · ·                             |                                       | · .          |
| : ::::::::::::::::::::::::::::::::::::                         |                         | ······································ | WELL LOCATI                                   |                                       | ACREAG                                | E DEDICAT                 |                                        |                                       |                                       |              |
| 30-025-4                                                       | API Numbe<br>2659       | <b>z</b><br>                           | <sup>2</sup> Paul 97955                       | Dode                                  | WC-02!                                | 5 G-06 S2633              | 'Poel Nam<br>19P; Bone S               |                                       | · · · · · · · · · · · · · · · · · · · |              |
| *Property (<br>313895                                          | Code                    |                                        |                                               | 100 a.                                | reporty Name<br>DRAW 18 26 3          | 3 FED                     | ······································ |                                       | Well Number                           |              |
| 'OGRID<br>4323                                                 | No.                     |                                        | · · · · · · · · · · · · · · · · · · ·         |                                       | perator Name<br>LON U.S.A. IN         | C                         |                                        |                                       | * Blovation<br>3176                   |              |
|                                                                | · · ·                   |                                        |                                               | » Sur                                 | face Locat                            | ion                       |                                        |                                       | ····                                  |              |
| UL er let no.<br>D                                             | Section To<br>19 26     |                                        | Range<br>33 EAST, N.M.P.M.                    | Lot Idn                               | Peet from the 2007                    | North/South line<br>NORTH | Feet from the<br>873'                  | East/West line<br>WEST                | County                                | 1            |
|                                                                |                         |                                        | ,,,,,,,,,,,,,,,,,,,,,,,,,,,,,,,,,,,,,,        | Iole Locat                            |                                       | rent From S               |                                        |                                       | 1                                     | 1            |
| UL or lot no.                                                  | Section                 | Township                               | Range                                         |                                       |                                       |                           |                                        | East/West line                        | County                                | <b>]</b> : : |
| D                                                              |                         |                                        |                                               |                                       | 280'                                  | NORTH                     | 355'                                   | WEST                                  | LEA                                   | J.           |
| <sup>19</sup> Dedicated Acres<br>160                           | s <sup>13</sup> Joint o | r bfil                                 | <sup>4</sup> Consolidation Code <sup>15</sup> | <sup>5</sup> Order No.                | ····                                  |                           |                                        |                                       |                                       | ]            |

division.

|                                 |                                                                                                                           |                      | 1              |   |          |                                                                                                                                                                                                                                                                      |
|---------------------------------|---------------------------------------------------------------------------------------------------------------------------|----------------------|----------------|---|----------|----------------------------------------------------------------------------------------------------------------------------------------------------------------------------------------------------------------------------------------------------------------------|
| 16<br>                          | 382,607                                                                                                                   | <u>A</u><br>355      |                |   |          | <sup>11</sup> OPERATOR CERTIFICATION<br>I haveby sensity that the bylimmation contained haven is inse and complete<br>to the bast of my handledge and being, and has this argumination either<br>owner a warking interest or welevand assert to the land including   |
| LAT,<br>LON<br>X=<br>Y=<br>LAT, | 762,758 NAD83<br>382,664<br>32,050009                                                                                     |                      | 215.88         |   |          | the proposed bottom hale location or has a right to dell des well a des<br>bouttom personnt to a contract with an owner of such antiand ar<br>working harmest, or to a volution; pooling agreement or a compationy<br>pooling order harmfore answel by the division. |
|                                 | G. 163.618665                                                                                                             |                      | 1 06 02 46 W S |   | <b>.</b> | Cindy Herrera-Murillo                                                                                                                                                                                                                                                |
| X#<br>Y#<br>LAT,<br>LON         | HO, 1H WELL<br>722,122 NAD 27<br>377,410<br>32,035588<br>G. 103,618531                                                    |                      | dek            |   |          | Phinted Name<br>Cherreramurillo@chevron.com<br>E-mail Address                                                                                                                                                                                                        |
| X°<br>Y=<br>LAT,<br>LON         |                                                                                                                           | . c                  | rd<br>sg       | D |          | "SURVEYOR CERTIFICATION<br>I hereby certify that the well location shown on this<br>plat was plotted from field notes of actual surveys<br>made by me or under my supervision, and that the                                                                          |
|                                 | DORDINATES TABLE (N                                                                                                       |                      | · · · ·        |   |          | <br><br>same is true and correct to the best of my bellig.                                                                                                                                                                                                           |
| 8-Y=<br>C-Y=<br>D-Y=<br>E-Y=    | 382884.08, X=721214.4<br>382893.93, X=722529.1<br>377803.37, X=721247.3<br>377613.09, X=721247.3<br>377613.09, X=722563.7 | 11<br>19<br>19<br>18 |                |   |          | Signy and Seal of rollations States                                                                                                                                                                                                                                  |
| <b>F-Y</b> ≍                    | 77603.37, X=721247.3                                                                                                      | 9                    |                |   |          | Continues Number                                                                                                                                                                                                                                                     |