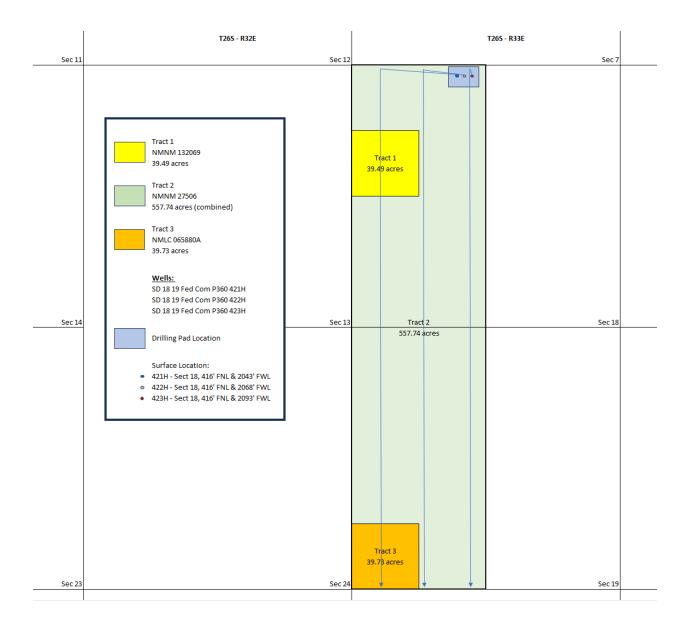

Exhibit B below is a map of all leases described in Exhibit A. Of note, several approved Communitization (COMM) Agreements aggregate portions of the leases described in Exhibit A. Leases aggregated under the COMM Agreements noted in Tables 1 and 2 below are specified in Exhibit B.

#### Interest Owner Names & Addresses:

|           | Table 1                                                                                  |                     |          |         |            |  |
|-----------|------------------------------------------------------------------------------------------|---------------------|----------|---------|------------|--|
| Pad #, He | prizontal Spacing Unit, Pool Code & Well                                                 | Name                |          |         |            |  |
|           | – W2W2 Section 18 (Pool Code: 97955); W<br>/ell Name: Salado Draw 18 26 33 Fed Com       |                     |          | 1H & 2H |            |  |
|           | – E2W2 Section 18 (Pool Code: 97955); E2<br>/ell Name: Salado Draw 18 26 33 Fed Com      |                     |          | 3H & 4H |            |  |
|           | – W2E2 Section 18 (Pool Code: 97955); W<br>/ell Name: SD EA 18 FEDERAL P6 005H &         |                     |          |         |            |  |
|           | E2E2 Section 19 (Pool Code: 97955)<br>/ell Name: Porter Brown 1H                         |                     |          |         |            |  |
|           | 3 – W2W2 Section 18 & 19 (Pool Code: 980<br>/ell Name: SD EA 18 19 Federal Com P13 8     |                     |          |         |            |  |
|           | 4 – E2W2 Section 18 & 19 (Pool Code: 980<br>/ell Name: SD EA 18 19 Federal P14 12H &     |                     |          |         |            |  |
|           | 5 – W2E2 Section 18 & 19 (Pool Code: 980<br>/ell Name: SD EA 18 19 Federal P15 16H       | 97)                 |          |         |            |  |
|           | 60 – W2 Section 18 & 19 (Pool Code: 9795<br>/ell Name: SD 18 19 FED COM P360 421H,       |                     |          |         |            |  |
|           | SD Pad 361 – W2E2 Section 18 & 19 (Pool Code: 97955)<br>Well Name: SD 18 19 Federal 424H |                     |          |         |            |  |
| Interest  | Name                                                                                     | Address             | City     | State   | Zip Code   |  |
| WI        | Chevron USA Inc                                                                          | PO Box 4791         | Houston  | ТХ      | 77210-4791 |  |
| RI        | Office Of Natural Resources Revenue                                                      | PO Box 25627        | Denver   | CO      | 80225-0627 |  |
| RI        | Bureau of Land Management                                                                | 301 Dinosaur Trail  | Santa Fe | NM      | 87508      |  |
| OR        | Sandi Miller                                                                             | 17 Riverside Dr.    | Roswell  | NM      | 88201      |  |
| OR        | Miller Family Mineral Interest LLC<br>C/O Karin Hudgins & David Miller                   | 8311 Snoqualmie Dr. | Pasco    | WA      | 99301      |  |