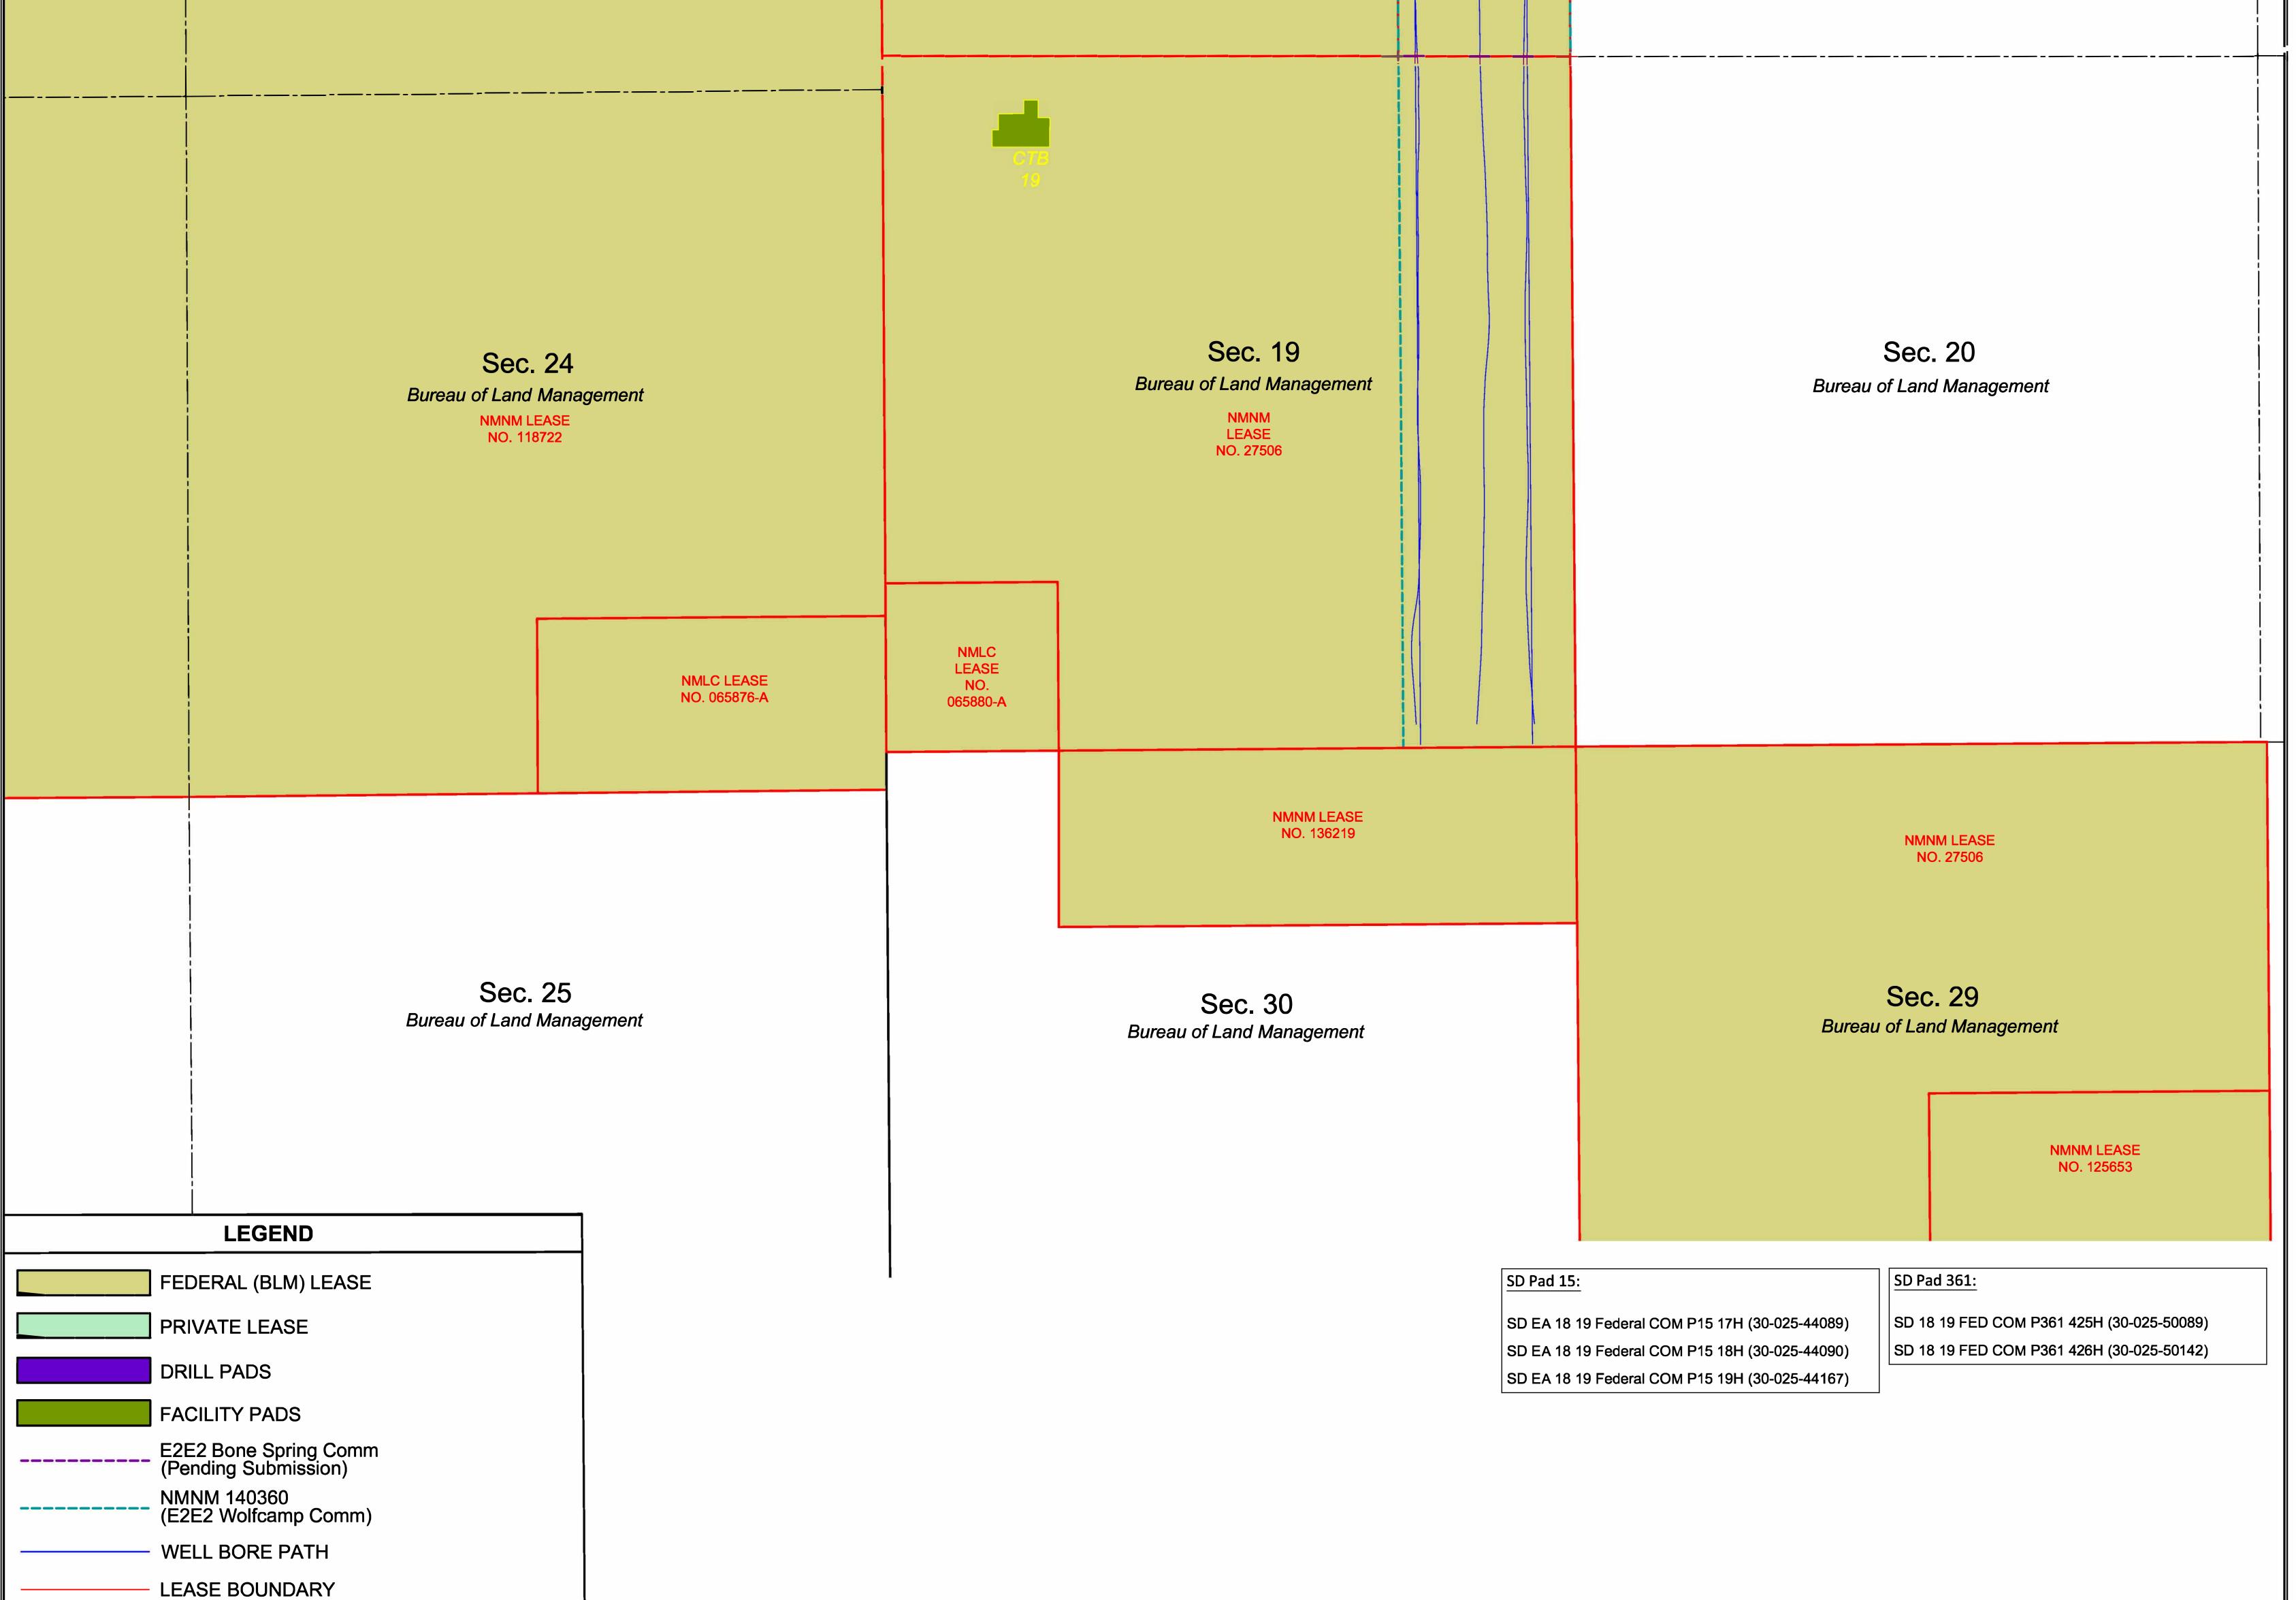

Exhibit B below is a map of all leases described in Exhibit A. Of note, several approved Communitization (COMM) Agreements aggregate portions of the leases described in Exhibit A. Leases aggregated under the COMM Agreements noted in Tables 1 and 2 below are specified in Exhibit B.

#### Salado Draw Central Tank Battery #19 and Satellite #18

The four (4) wells that have been drilled and future wells that will produce into Salado Draw Section 18 Satellite are noted below in Table 2.

| Train #                                                                      | Comm Agreement       | Well Name                   | API Number   |
|------------------------------------------------------------------------------|----------------------|-----------------------------|--------------|
| Bone Spring Comm<br>(W2 Sect. 18 & 19)<br>(Pending Submission)<br>Lease Well | Dana Carina Comm     | *SD 18 19 FED COM P360 421H | 30-025-50085 |
|                                                                              | (W2 Sect. 18 & 19)   | *SD 18 19 FED COM P360 422H | 30-025-50086 |
|                                                                              | (Pending Submission) | *SD 18 19 FED COM P360 423H | 30-025-50087 |
|                                                                              | Lease Well           | *SD 18 19 FEDERAL 424H      | 30-025-50085 |

| Table 2: Salado Draw Sec | tion 18 SAT Well List |
|--------------------------|-----------------------|
|--------------------------|-----------------------|

List of Exhibits

Exhibit A – Lease and pool tables