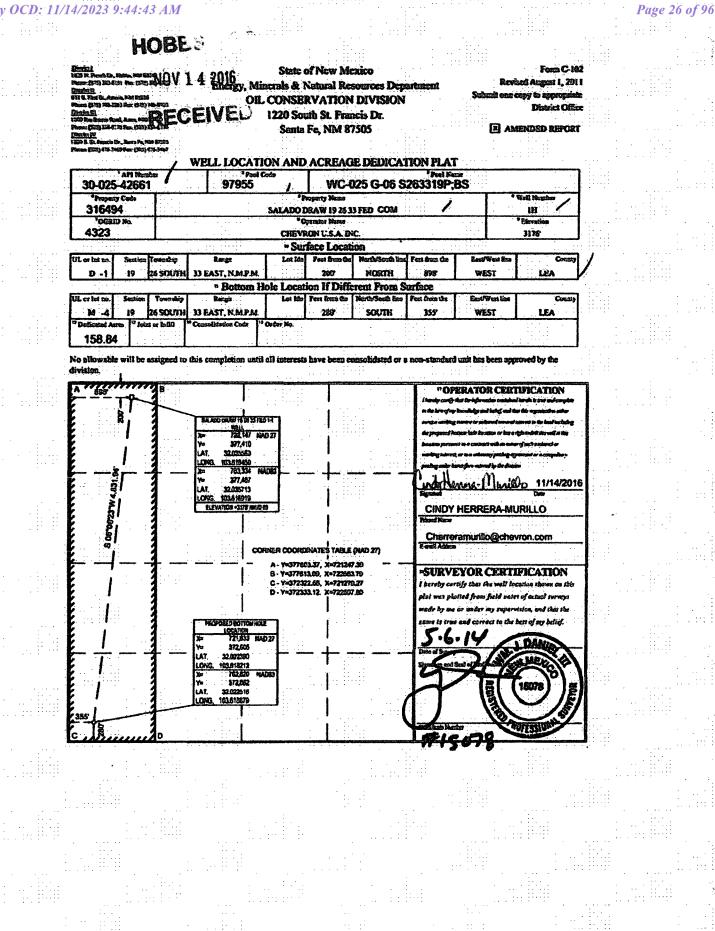

00284111

| ived by OCD:                                                   | 11/                     | <u>`_10</u>                            |                                               | · · · · · · · · · · · · · · · · · · · | - 11                                  |                           |                                        | · · · · · · · · · · · · · · · · · · · | Paş                                   | ge 20 d      |
|----------------------------------------------------------------|-------------------------|----------------------------------------|-----------------------------------------------|---------------------------------------|---------------------------------------|---------------------------|----------------------------------------|---------------------------------------|---------------------------------------|--------------|
|                                                                |                         | ,- 10                                  | 23                                            |                                       | · · · · · · · · · · · · · · · · · · · |                           |                                        |                                       |                                       |              |
| <u>Physical</u><br>1625 N. French Dr., Ha                      | Sto. MM 8826            |                                        |                                               |                                       | of New Me                             |                           |                                        | · · · ·                               | Form C-1                              | 02           |
| Phane: (573) 353-6168<br>Director (1)                          |                         |                                        | Energy, Mi                                    | nerals & 1                            | <b>Vatural Re</b>                     | HUBBB                     | atmont                                 |                                       | rised August 1, 20                    | · · · ·      |
| 811 S. Finst St., Asterda<br>Phones (575) 743-1283             |                         | 19720                                  | ОП                                            | CUNSEI                                | KVATION                               | DIVISION                  |                                        | Submit one                            | copy to appropria<br>District Offi    |              |
| District III.<br>1000 Rio Bauro Rosd,<br>Phase: (200) 134-6173 |                         |                                        |                                               | 1220 Sou                              | nh St. Fran                           | icis Pur 28               | 2016                                   |                                       |                                       |              |
| District IV<br>1729 S. B. Francis Dr.                          |                         |                                        |                                               | Santa                                 | Fe, NM 87                             |                           |                                        |                                       | MENDED REPOR                          | <b>T</b>     |
| Pacas: (505)475-3450                                           |                         | 3452                                   | · · · · · · · · · · · · · · · · · · ·         |                                       | · · ·                                 | RECE                      |                                        | · · · · ·                             |                                       | · .          |
| : ::::::::::::::::::::::::::::::::::::                         |                         | ······································ | WELL LOCATI                                   |                                       | ACREAG                                | E DEDICAT                 |                                        |                                       |                                       |              |
| 30-025-4                                                       | API Numbe<br>2659       | <b>z</b><br>                           | <sup>2</sup> Paul 97955                       | Dode                                  | WC-02!                                | 5 G-06 S2633              | 'Poel Nam<br>19P; Bone S               |                                       | · · · · · · · · · · · · · · · · · · · |              |
| *Property (<br>313895                                          | Code                    |                                        |                                               | 100 a.                                | reporty Name<br>DRAW 18 26 3          | 3 FED                     | ······································ |                                       | Well Number                           |              |
| 'OGRID<br>4323                                                 | No.                     |                                        | · · · · · · · · · · · · · · · · · · ·         |                                       | perator Name<br>LON U.S.A. IN         | C                         |                                        |                                       | * Blovation<br>3176                   |              |
|                                                                | · · ·                   |                                        |                                               | » Sur                                 | face Locat                            | ion                       |                                        |                                       | ····                                  |              |
| UL er let no.<br>D                                             | Section To<br>19 26     |                                        | Range<br>33 EAST, N.M.P.M.                    | Lot Idn                               | Peet from the 2007                    | North/South line<br>NORTH | Feet from the<br>873'                  | East/West line<br>WEST                | County                                | 1            |
|                                                                |                         |                                        | ,,,,,,,,,,,,,,,,,,,,,,,,,,,,,,,,,,,,,,        | Iole Locat                            |                                       | rent From S               |                                        |                                       | 1                                     | 1            |
| UL or lot no.                                                  | Section                 | Township                               | Range                                         |                                       |                                       |                           |                                        | East/West line                        | County                                | <b>]</b> : : |
| D                                                              |                         |                                        |                                               |                                       | 280'                                  | NORTH                     | 355'                                   | WEST                                  | LEA                                   | J.           |
| <sup>19</sup> Dedicated Acres<br>160                           | s <sup>13</sup> Joint o | r bfil                                 | <sup>4</sup> Consolidation Code <sup>15</sup> | <sup>5</sup> Order No.                | ····                                  |                           |                                        |                                       |                                       | ]            |

division.

|                                 |                                                                                                                           |                      | 1              |   |          |                                                                                                                                                                                                                                                                      |
|---------------------------------|---------------------------------------------------------------------------------------------------------------------------|----------------------|----------------|---|----------|----------------------------------------------------------------------------------------------------------------------------------------------------------------------------------------------------------------------------------------------------------------------|
| 16<br>                          | 382,607                                                                                                                   | <u>A</u><br>355      |                |   |          | <sup>11</sup> OPERATOR CERTIFICATION<br>I haveby sensity that the bylimmation contained haven is inse and complete<br>to the bast of my handledge and being, and has this argumination either<br>owner a warking interest or welevand assert to the land including   |
| LAT,<br>LON<br>X=<br>Y=<br>LAT, | 762,758 NAD83<br>382,664<br>32,050009                                                                                     |                      | 215.88         |   |          | the proposed bottom hale location or has a right to dell des well a des<br>bouttom personnt to a contract with an owner of such antiand ar<br>working harmest, or to a volution; pooling agreement or a compationy<br>pooling order harmfore answel by the division. |
|                                 | G. 163.618665                                                                                                             |                      | 1 06 02 46 W S |   | <b>.</b> | Cindy Herrera-Murillo                                                                                                                                                                                                                                                |
| X#<br>Y#<br>LAT,<br>LON         | HO, 1H WELL<br>722,122 NAD 27<br>377,410<br>32,035588<br>G. 103,618531                                                    |                      | dek            |   |          | Phinted Name<br>Cherreramurillo@chevron.com<br>E-mail Address                                                                                                                                                                                                        |
| X°<br>Y=<br>LAT,<br>LON         |                                                                                                                           | . c                  | rd<br>sg       | D |          | "SURVEYOR CERTIFICATION<br>I hereby certify that the well location shown on this<br>plat was plotted from field notes of actual surveys<br>made by me or under my supervision, and that the                                                                          |
|                                 | DORDINATES TABLE (N                                                                                                       |                      | · · · ·        |   |          | <br><br>same is true and correct to the best of my bellig.                                                                                                                                                                                                           |
| 8-Y=<br>C-Y=<br>D-Y=<br>E-Y=    | 382884.08, X=721214.4<br>382893.93, X=722529.1<br>377803.37, X=721247.3<br>377613.09, X=721247.3<br>377613.09, X=722563.7 | 11<br>19<br>19<br>18 |                |   |          | Signy and Seal of rollations States                                                                                                                                                                                                                                  |
| <b>F-Y</b> ≍                    | 77603.37, X=721247.3                                                                                                      | 9                    |                |   |          | Continues Number                                                                                                                                                                                                                                                     |