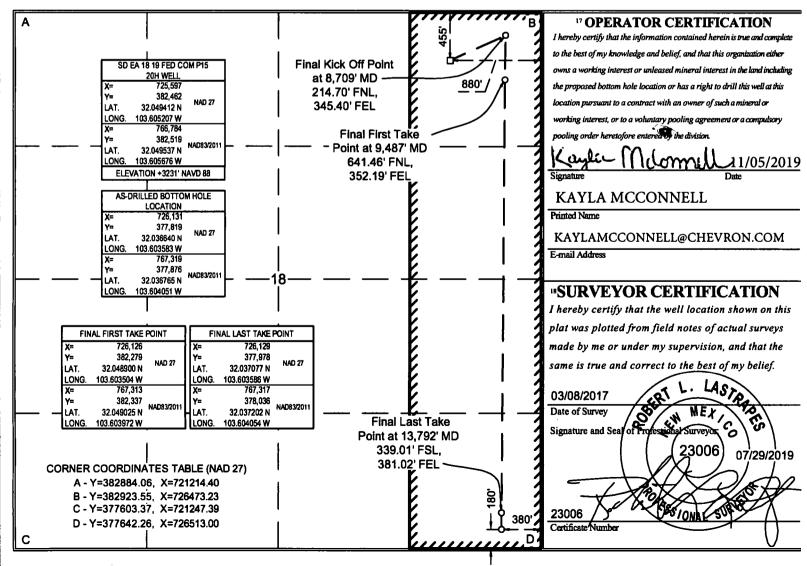

| CTB 19 Train # | Comm Agreement                                          | Well Name                           | API Number   |
|----------------|---------------------------------------------------------|-------------------------------------|--------------|
|                | NMNM 135806                                             | Salado Draw 18 26 33 Federal Com 1H | 30-025-42659 |
|                | Bone Spring formation<br>(W2W2 Sect. 18)                | Salado Draw 18 26 33 Federal Com 2H | 30-025-42660 |
|                | Lease Well                                              | Salado Draw 18 26 33 Federal Com 3H | 30-025-42278 |
|                | Lease Well                                              | Salado Draw 18 26 33 Federal Com 4H | 30-025-42279 |
|                | NMNM 135996                                             | Salado Draw 19 26 33 Federal Com 1H | 30-025-42661 |
|                | Bone Spring formation<br>(W2W2 Sect. 19)                | Salado Draw 19 26 33 Federal Com 2H | 30-025-42662 |
| Train 1        | Lease Well                                              | Salado Draw 19 26 33 Federal Com 3H | 30-025-42280 |
| Train 1        | Lease Well                                              | Salado Draw 19 26 33 Federal Com 4H | 30-025-42281 |
|                | Lease Well                                              | SD EA 18 Federal P6 5H              | 30-025-42795 |
|                | Lease Well                                              | SD EA 18 Federal P6 6H              | 30-025-42796 |
|                | Lease Well                                              | SD EA 19 Federal P6 5H              | 30-025-42797 |
|                | Lease Well                                              | SD EA 19 Federal P6 6H              | 30-025-42798 |
|                | Lease Well                                              | SD EA 19 Federal P6 7H              | 30-025-42799 |
|                | Lease Well                                              | Porter Brown 1H                     | 30-025-40802 |
|                | NMNM 140360<br>Wolfcamp formation                       | SD EA 18 19 Federal COM P15 17H     | 30-025-44089 |
|                |                                                         | SD EA 18 19 Federal COM P15 18H     | 30-025-44090 |
| Train 2A       | (E2E2 Sect. 18 & 19)                                    | SD EA 18 19 Federal COM P15 19H     | 30-025-44167 |
|                | Bone Spring Comm                                        | *SD 18 19 Federal Com 425H          | 30-025-50089 |
|                | (E2E2 Sect. 18 & 19)<br>(Pending Submission)            | *SD 18 19 Federal Com 426H          | 30-025-50142 |
| Train 2B       | NMNM 140358<br>Bone Spring formation<br>(E2E2 Sect. 18) | SD EA 18 19 Federal Com P15 20H     | 30-025-44091 |
|                | NMNM 143999                                             | SD EA 18 19 Federal COM P13 08H     | 30-025-44113 |
|                | Wolfcamp formation<br>(W2W2 Sect. 18 & 19)              | SD EA 18 19 Federal COM P13 09H     | 30-025-44129 |
|                | (Pending Approval)                                      | SD EA 18 19 Federal COM P13 10H     | 30-025-44130 |
|                | Lease Well                                              | SD EA 18 19 Federal COM P13 11H     | 30-025-44131 |
| Train 3        | Lease Well                                              | SD EA 18 19 Federal P14 12H         | 30-025-44132 |
|                | Lease Well                                              | SD EA 18 19 Federal P14 13H         | 30-025-44133 |
|                | Lease Well                                              | SD EA 18 19 Federal P14 14H         | 30-025-44139 |
|                | Lease Well                                              | SD EA 18 19 Federal P14 15H         | 30-025-44134 |
|                | Lease Well                                              | SD EA 18 19 Federal Com P15 16H     | 30-025-44088 |

| Train #                                                                      | Comm Agreement       | Well Name                   | API Number   |
|------------------------------------------------------------------------------|----------------------|-----------------------------|--------------|
| Bone Spring Comm<br>(W2 Sect. 18 & 19)<br>(Pending Submission)<br>Lease Well | Dana Carina Comm     | *SD 18 19 FED COM P360 421H | 30-025-50085 |
|                                                                              | (W2 Sect. 18 & 19)   | *SD 18 19 FED COM P360 422H | 30-025-50086 |
|                                                                              | (Pending Submission) | *SD 18 19 FED COM P360 423H | 30-025-50087 |
|                                                                              | Lease Well           | *SD 18 19 FEDERAL 424H      | 30-025-50085 |