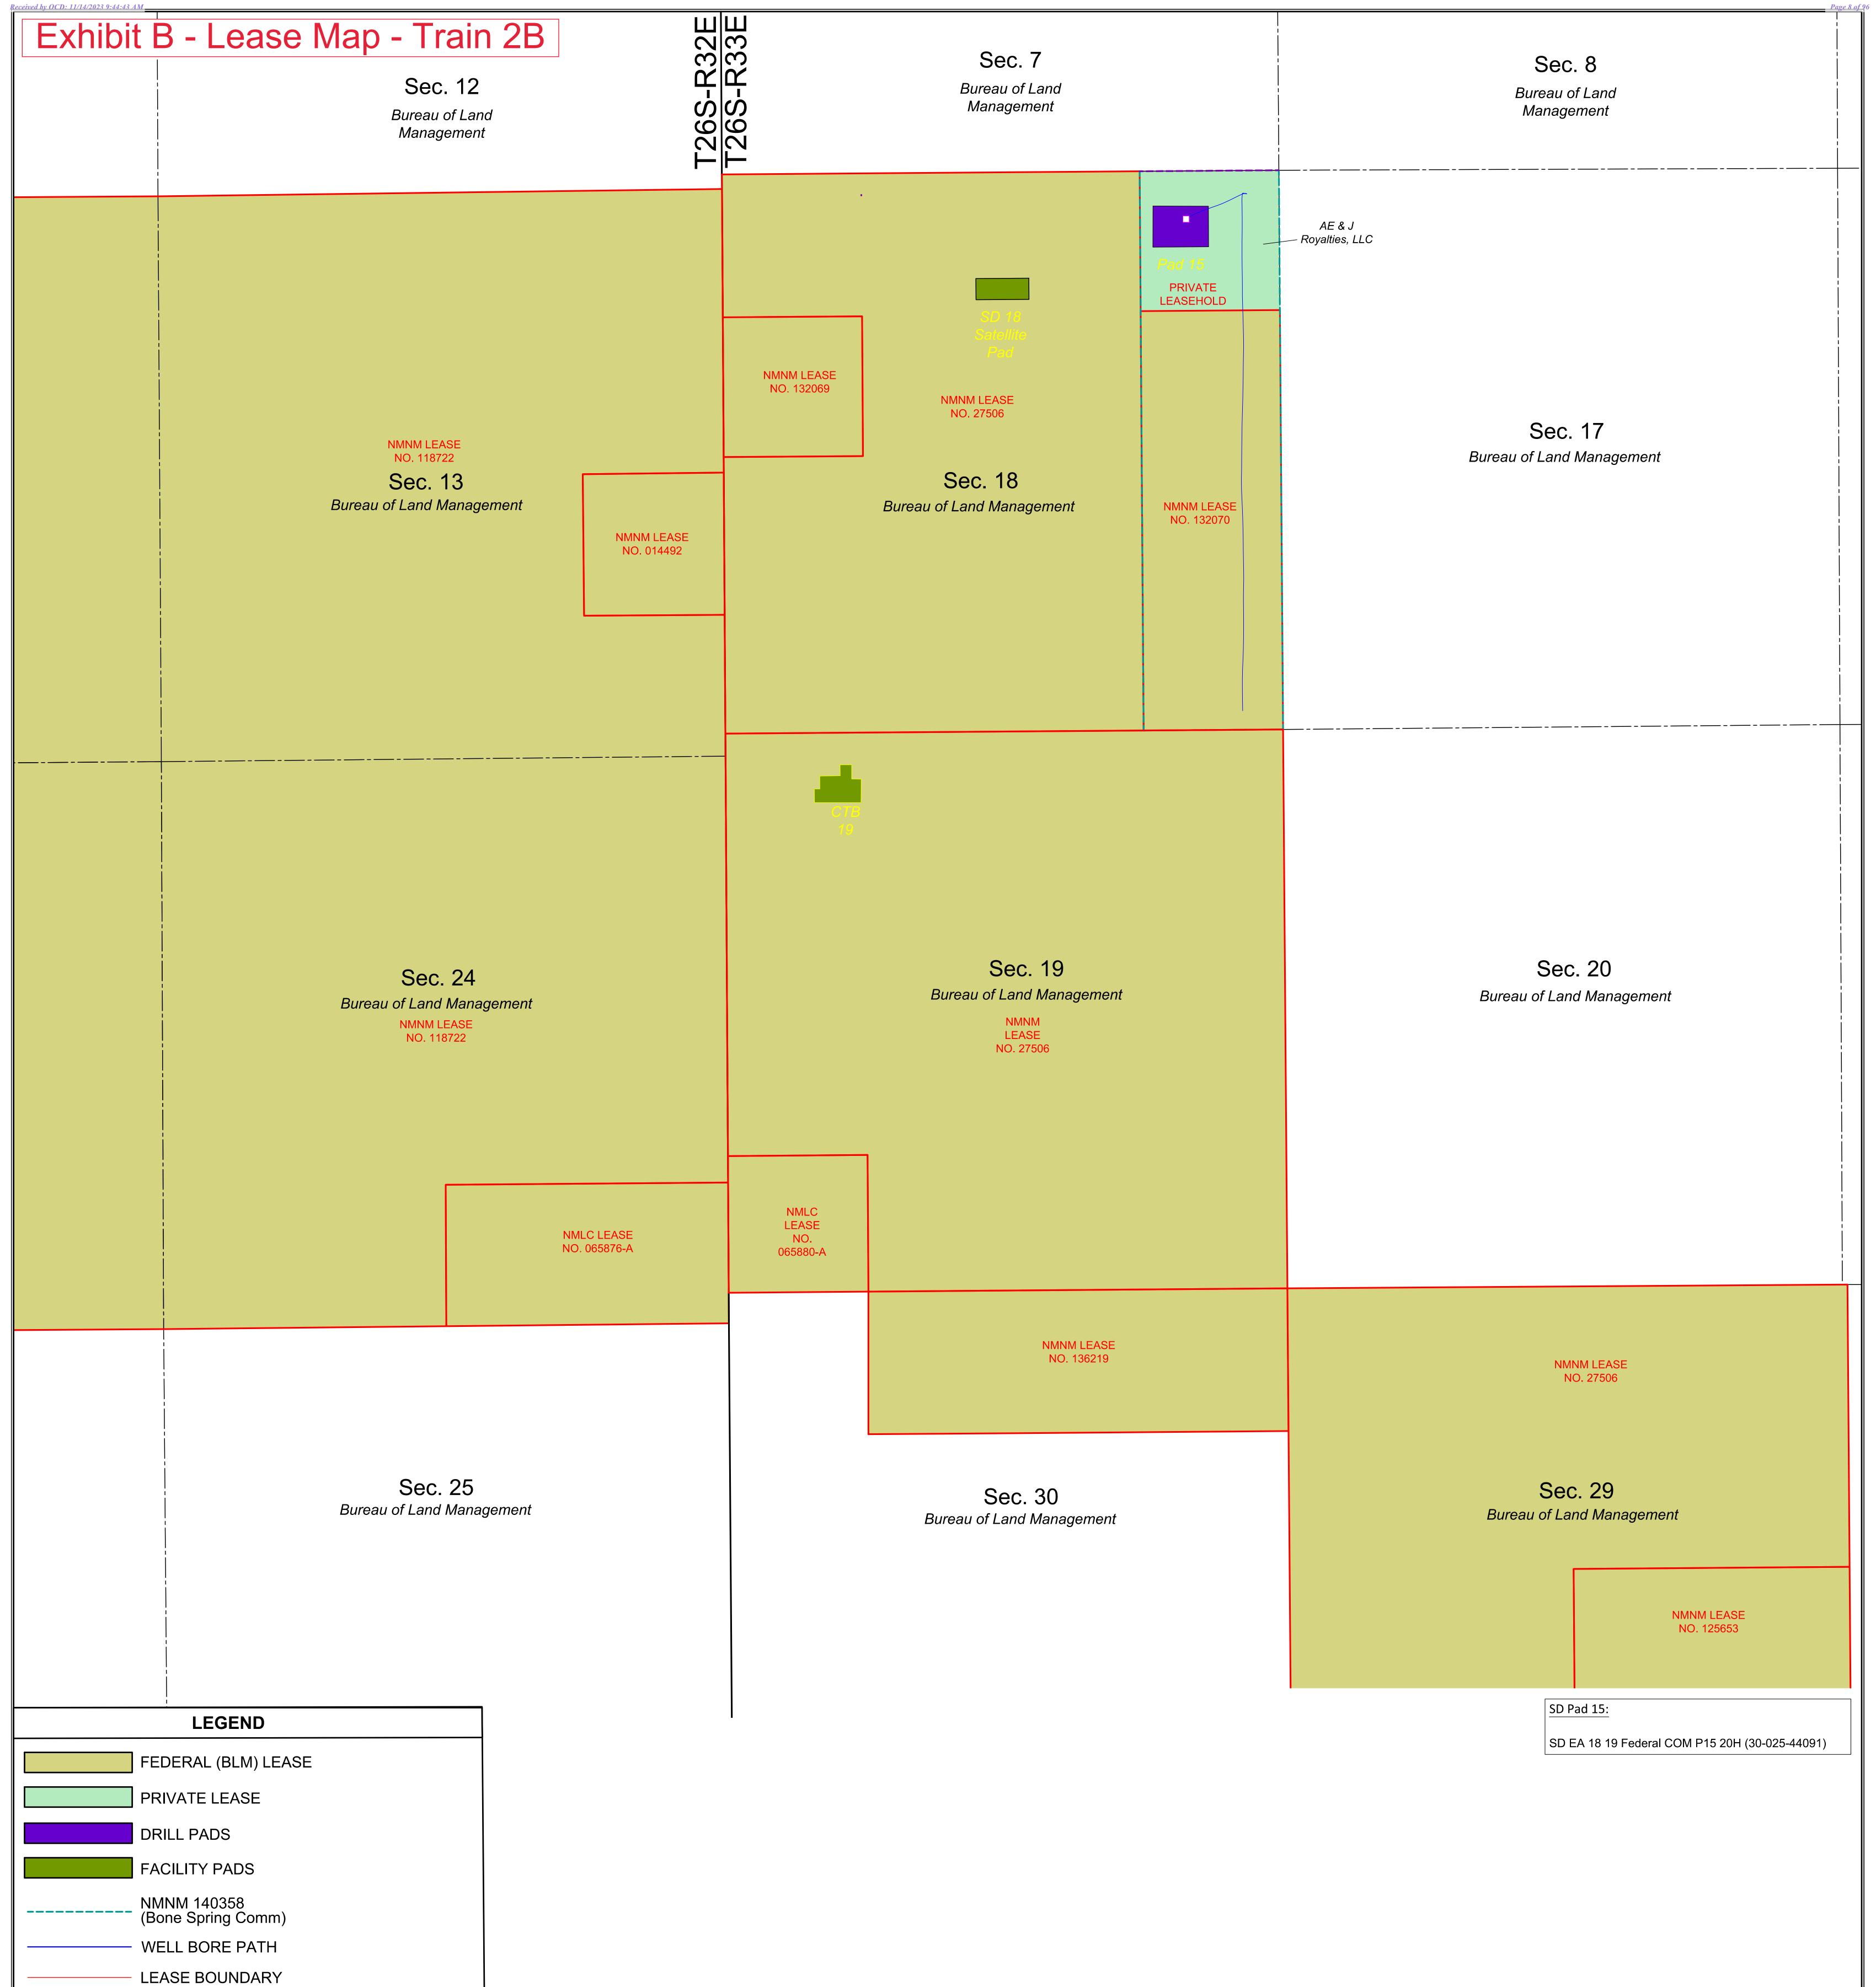

Exhibit B below is a map of all leases described in Exhibit A. Of note, several approved Communitization (COMM) Agreements aggregate portions of the leases described in Exhibit A. Leases aggregated under the COMM Agreements noted in Tables 1 and 2 below are specified in Exhibit B.

#### Salado Draw Central Tank Battery #19 and Satellite #18

The twenty nine (29) wells currently producing, future wells (as denoted with an asterisk), and future wells (not listed) that produce into Salado Draw Section 19 CTB are noted in Table 1 below.

| CTB 19 Train # | Comm Agreement                                          | Well Name                           | API Number   |
|----------------|---------------------------------------------------------|-------------------------------------|--------------|
|                | NMNM 135806                                             | Salado Draw 18 26 33 Federal Com 1H | 30-025-42659 |
|                | Bone Spring formation<br>(W2W2 Sect. 18)                | Salado Draw 18 26 33 Federal Com 2H | 30-025-42660 |
|                | Lease Well                                              | Salado Draw 18 26 33 Federal Com 3H | 30-025-42278 |
|                | Lease Well                                              | Salado Draw 18 26 33 Federal Com 4H | 30-025-42279 |
|                | NMNM 135996                                             | Salado Draw 19 26 33 Federal Com 1H | 30-025-42661 |
|                | Bone Spring formation<br>(W2W2 Sect. 19)                | Salado Draw 19 26 33 Federal Com 2H | 30-025-42662 |
| Train 1        | Lease Well                                              | Salado Draw 19 26 33 Federal Com 3H | 30-025-42280 |
| Train 1        | Lease Well                                              | Salado Draw 19 26 33 Federal Com 4H | 30-025-42281 |
|                | Lease Well                                              | SD EA 18 Federal P6 5H              | 30-025-42795 |
|                | Lease Well                                              | SD EA 18 Federal P6 6H              | 30-025-42796 |
|                | Lease Well                                              | SD EA 19 Federal P6 5H              | 30-025-42797 |
|                | Lease Well                                              | SD EA 19 Federal P6 6H              | 30-025-42798 |
|                | Lease Well                                              | SD EA 19 Federal P6 7H              | 30-025-42799 |
|                | Lease Well                                              | Porter Brown 1H                     | 30-025-40802 |
|                | NMNM 140360<br>Wolfcamp formation                       | SD EA 18 19 Federal COM P15 17H     | 30-025-44089 |
|                |                                                         | SD EA 18 19 Federal COM P15 18H     | 30-025-44090 |
| Train 2A       | (E2E2 Sect. 18 & 19)                                    | SD EA 18 19 Federal COM P15 19H     | 30-025-44167 |
|                | Bone Spring Comm                                        | *SD 18 19 Federal Com 425H          | 30-025-50089 |
|                | (E2E2 Sect. 18 & 19)<br>(Pending Submission)            | *SD 18 19 Federal Com 426H          | 30-025-50142 |
| Train 2B       | NMNM 140358<br>Bone Spring formation<br>(E2E2 Sect. 18) | SD EA 18 19 Federal Com P15 20H     | 30-025-44091 |
|                | NMNM 143999                                             | SD EA 18 19 Federal COM P13 08H     | 30-025-44113 |
|                | Wolfcamp formation<br>(W2W2 Sect. 18 & 19)              | SD EA 18 19 Federal COM P13 09H     | 30-025-44129 |
|                | (Pending Approval)                                      | SD EA 18 19 Federal COM P13 10H     | 30-025-44130 |
|                | Lease Well                                              | SD EA 18 19 Federal COM P13 11H     | 30-025-44131 |
| Train 3        | Lease Well                                              | SD EA 18 19 Federal P14 12H         | 30-025-44132 |
|                | Lease Well                                              | SD EA 18 19 Federal P14 13H         | 30-025-44133 |
|                | Lease Well                                              | SD EA 18 19 Federal P14 14H         | 30-025-44139 |
|                | Lease Well                                              | SD EA 18 19 Federal P14 15H         | 30-025-44134 |
|                | Lease Well                                              | SD EA 18 19 Federal Com P15 16H     | 30-025-44088 |

Table 1: Salado Draw Sec 19 CTB Well List