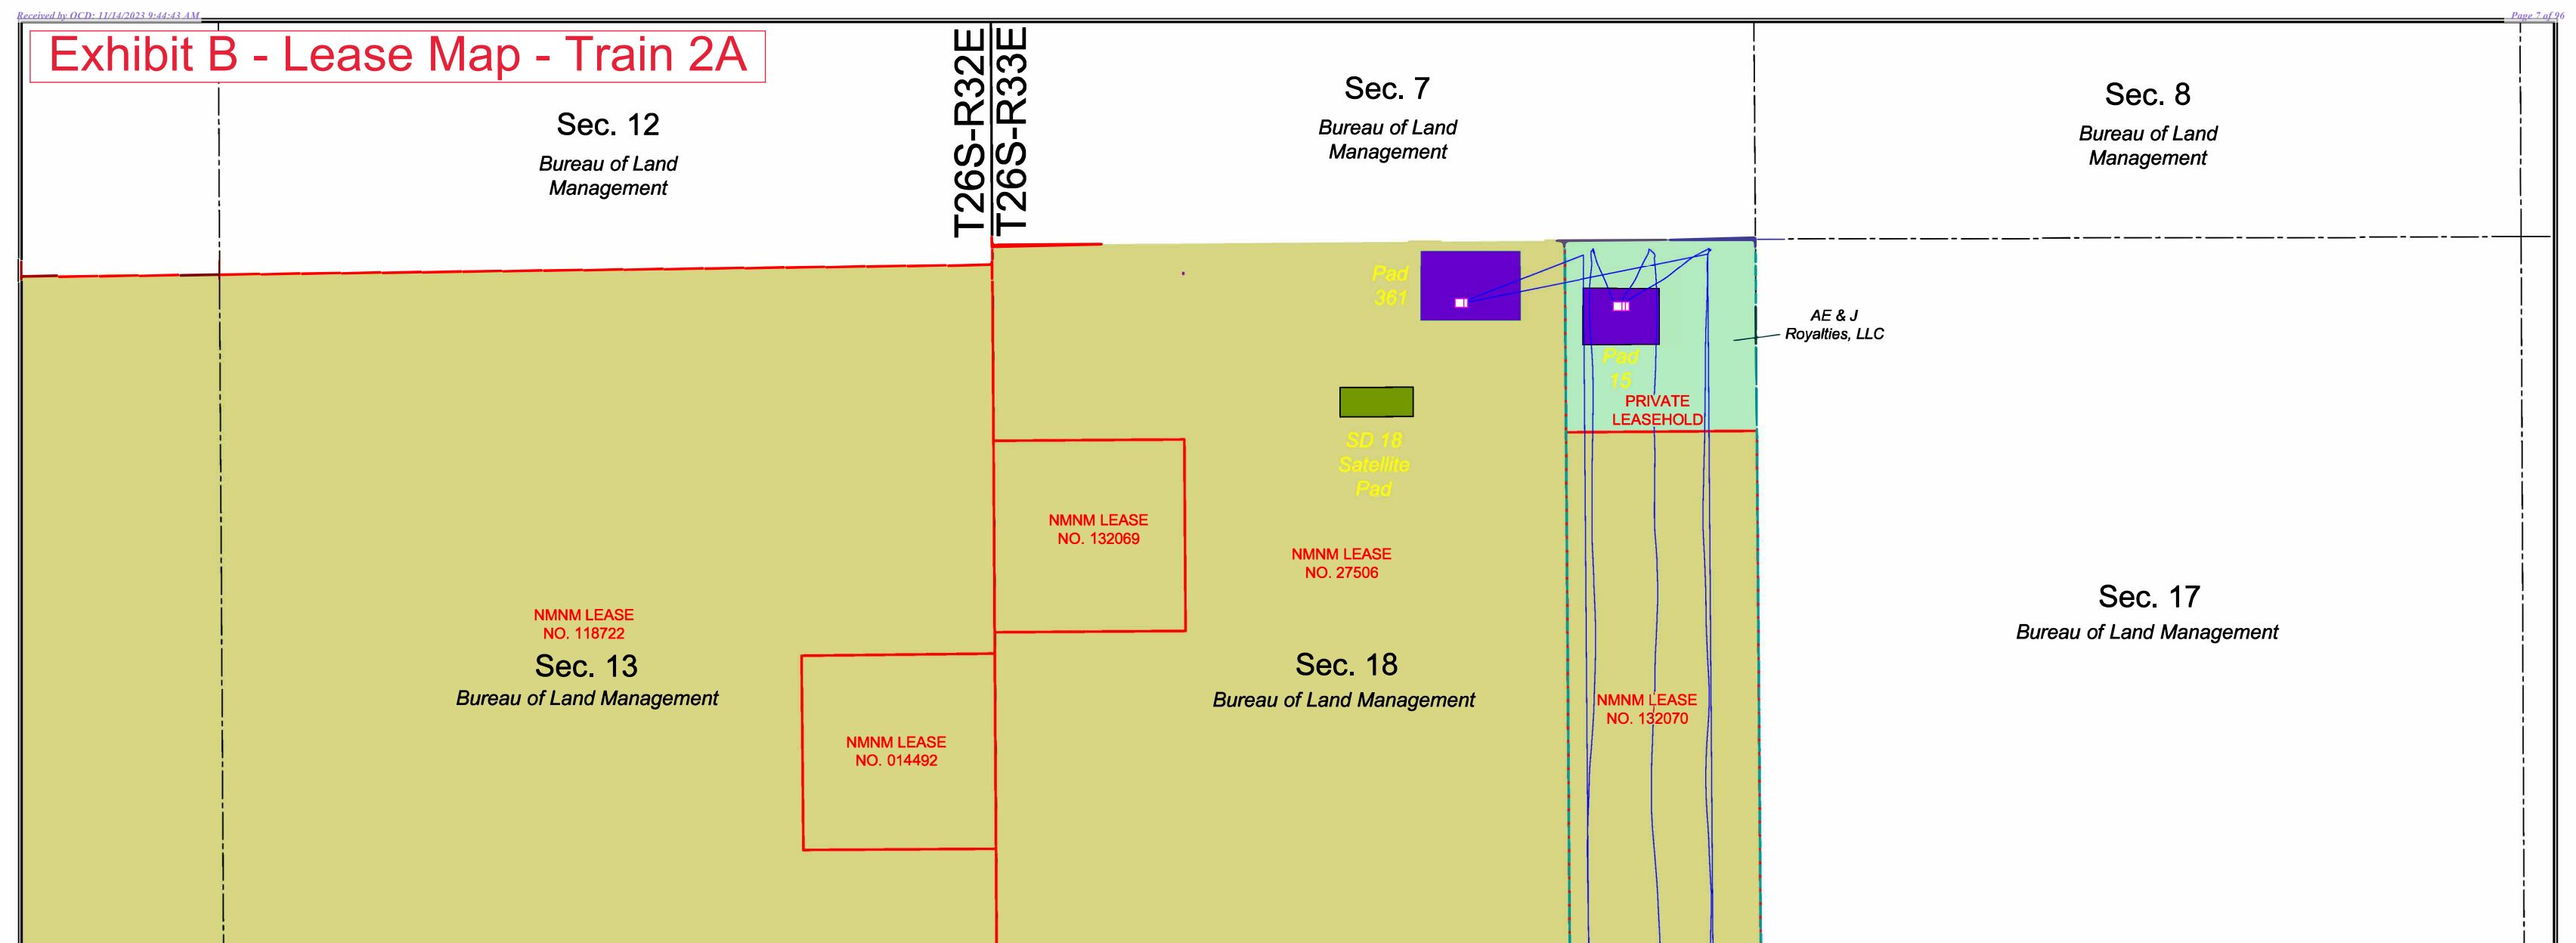

Exhibit B below is a map of all leases described in Exhibit A. Of note, several approved Communitization (COMM) Agreements aggregate portions of the leases described in Exhibit A. Leases aggregated under the COMM Agreements noted in Tables 1 and 2 below are specified in Exhibit B.

#### Salado Draw Central Tank Battery #19 and Satellite #18

The four (4) wells that have been drilled and future wells that will produce into Salado Draw Section 18 Satellite are noted below in Table 2.

| Train #                                                                      | Comm Agreement       | Well Name                   | API Number   |
|------------------------------------------------------------------------------|----------------------|-----------------------------|--------------|
| Bone Spring Comm<br>(W2 Sect. 18 & 19)<br>(Pending Submission)<br>Lease Well | Dana Carina Comm     | *SD 18 19 FED COM P360 421H | 30-025-50085 |
|                                                                              | (W2 Sect. 18 & 19)   | *SD 18 19 FED COM P360 422H | 30-025-50086 |
|                                                                              | (Pending Submission) | *SD 18 19 FED COM P360 423H | 30-025-50087 |
|                                                                              | Lease Well           | *SD 18 19 FEDERAL 424H      | 30-025-50085 |

| Table 2: Salado Draw Sec | tion 18 SAT Well List |
|--------------------------|-----------------------|
|--------------------------|-----------------------|

List of Exhibits

Exhibit A – Lease and pool tables