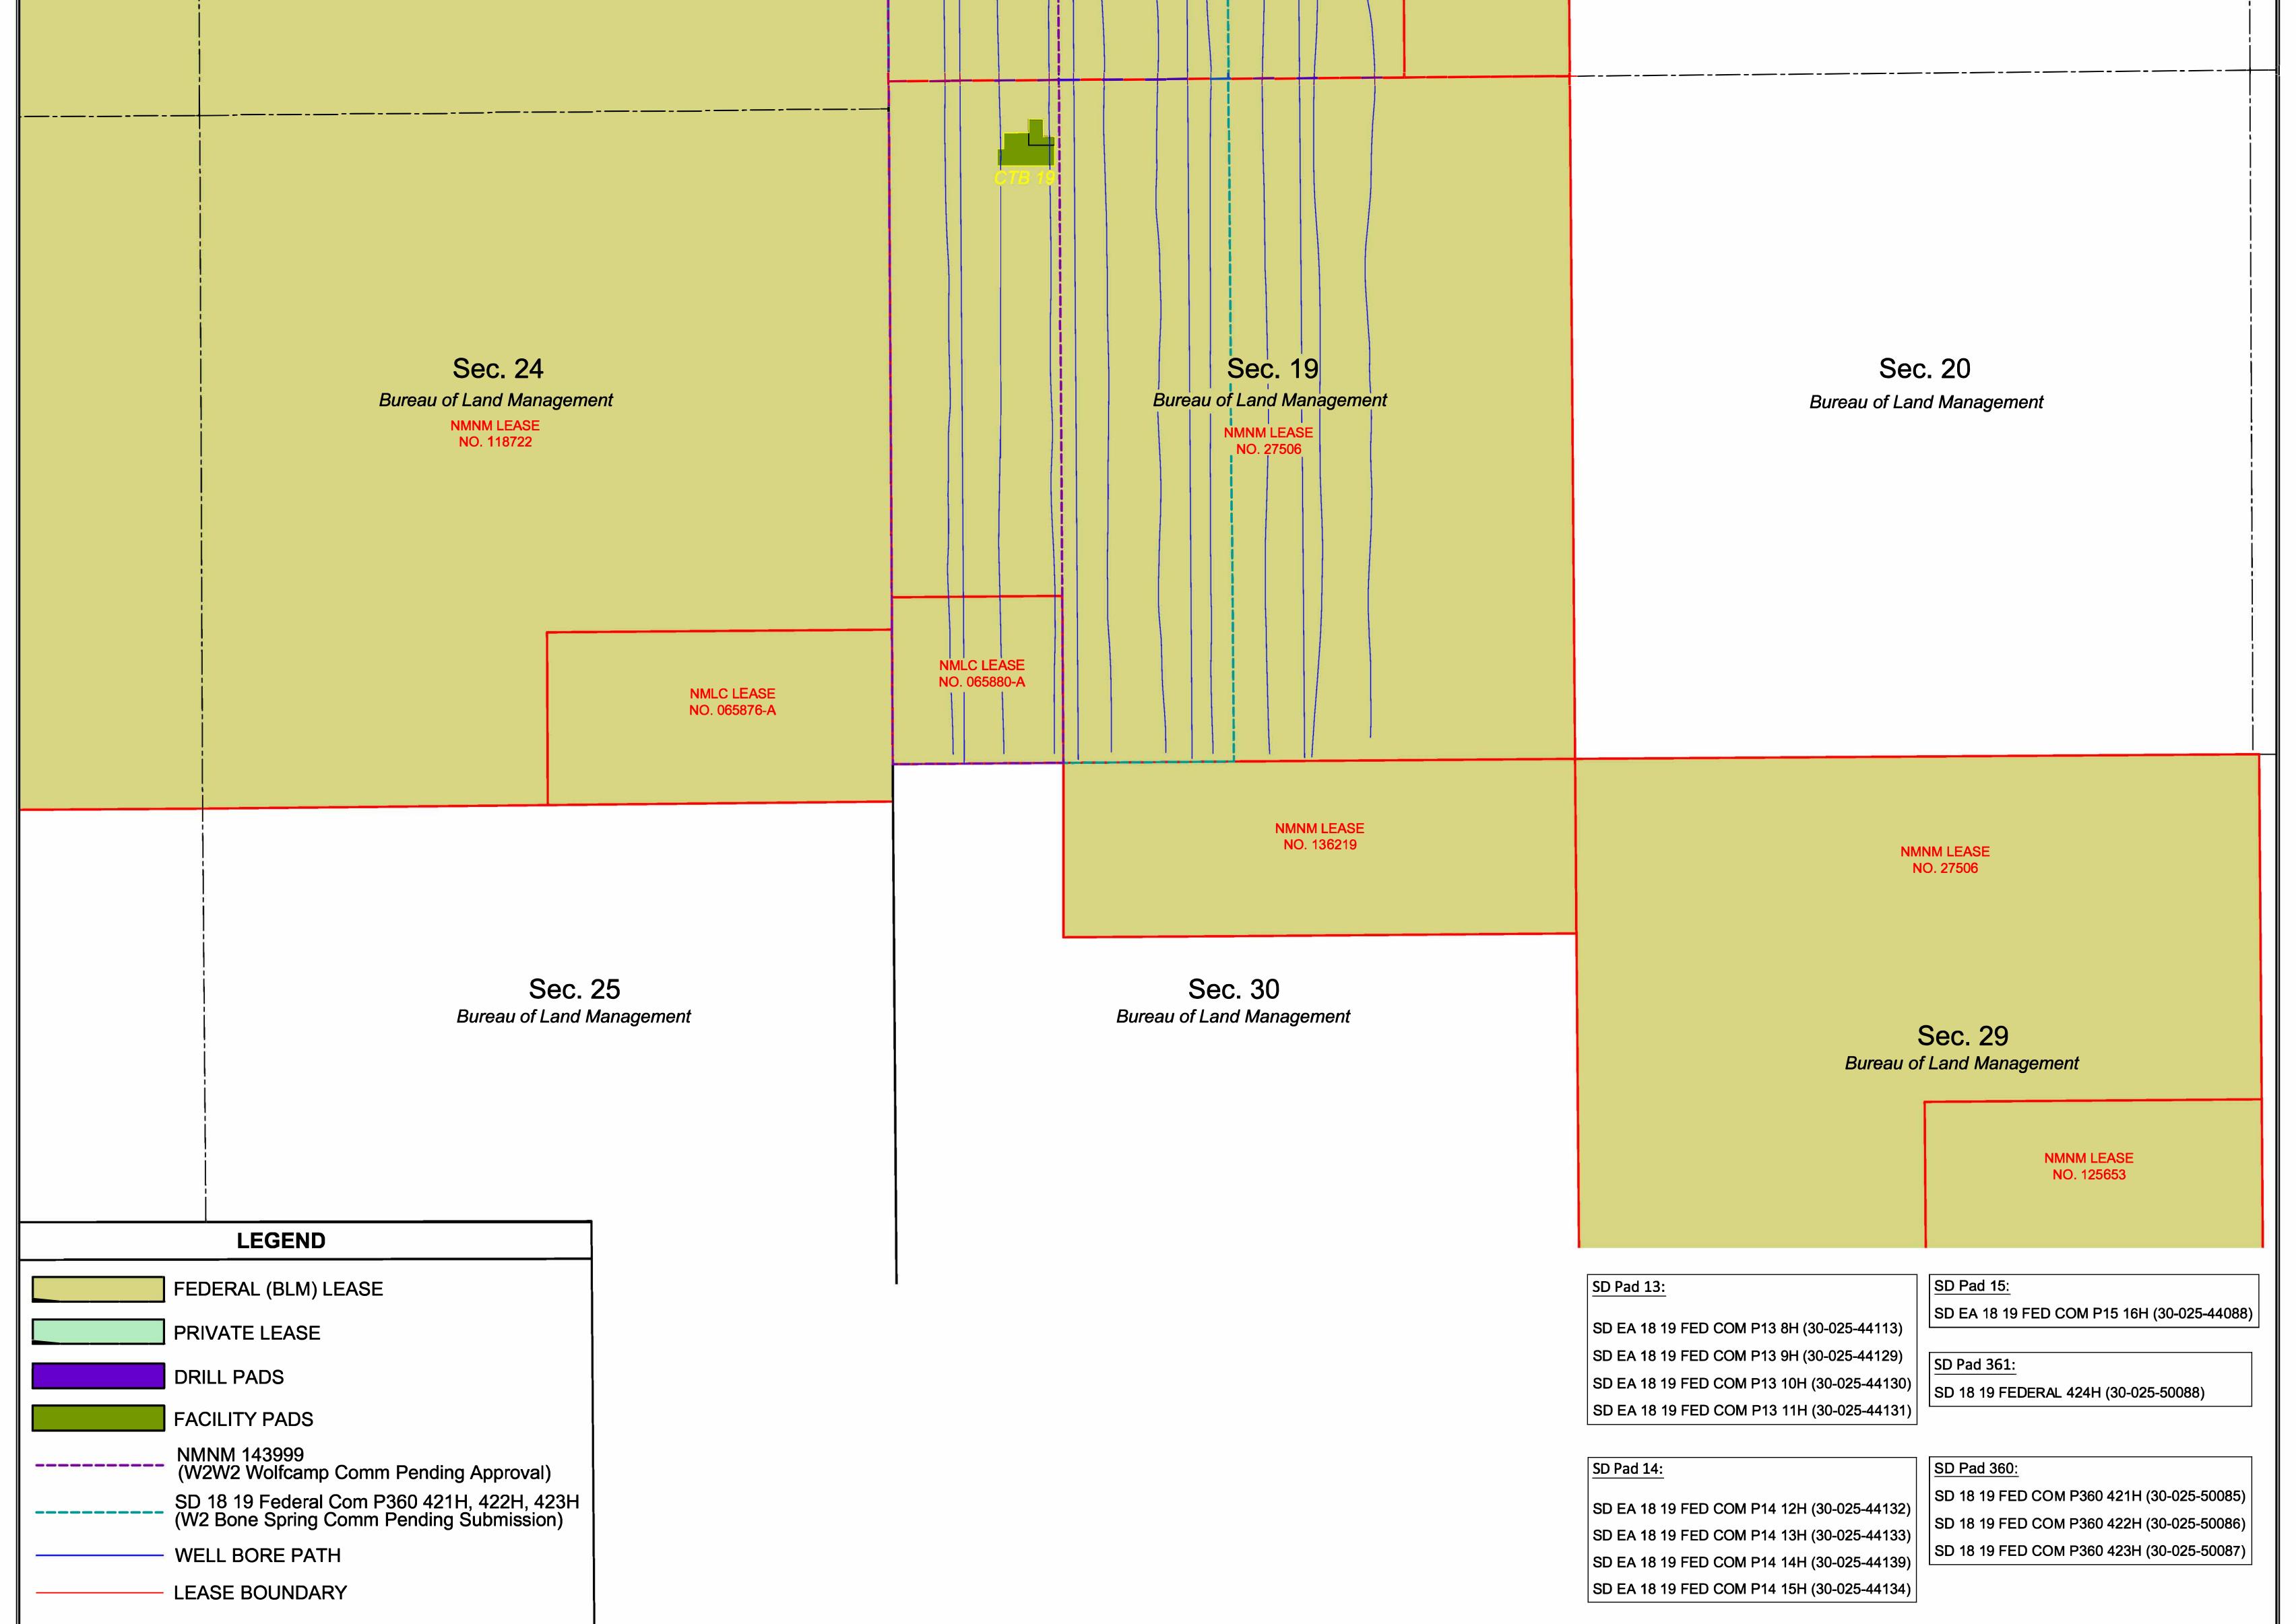

Exhibit B below is a map of all leases described in Exhibit A. Of note, several approved Communitization (COMM) Agreements aggregate portions of the leases described in Exhibit A. Leases aggregated under the COMM Agreements noted in Tables 1 and 2 below are specified in Exhibit B.

All wells and future wells governed by this commingling application are planned to tie into the following facilities:

- Salado Draw Section 19 Central Tank Battery (CTB), located in the NWNW (UL:D), Sec. 19, T26S-R33E.
- Salado Draw Section 18 Satellite (SAT), located in NENW (UL:C), Sec. 18, T26S-R33E.

#### Salado Draw Central Tank Battery #19 and Satellite #18

The twenty nine (29) wells currently producing, future wells (as denoted with an asterisk), and future wells (not listed) that produce into Salado Draw Section 19 CTB are noted in Table 1 below.

#### Salado Draw Central Tank Battery #19 and Satellite #18

The four (4) wells that have been drilled and future wells that will produce into Salado Draw Section 18 Satellite are noted below in Table 2.