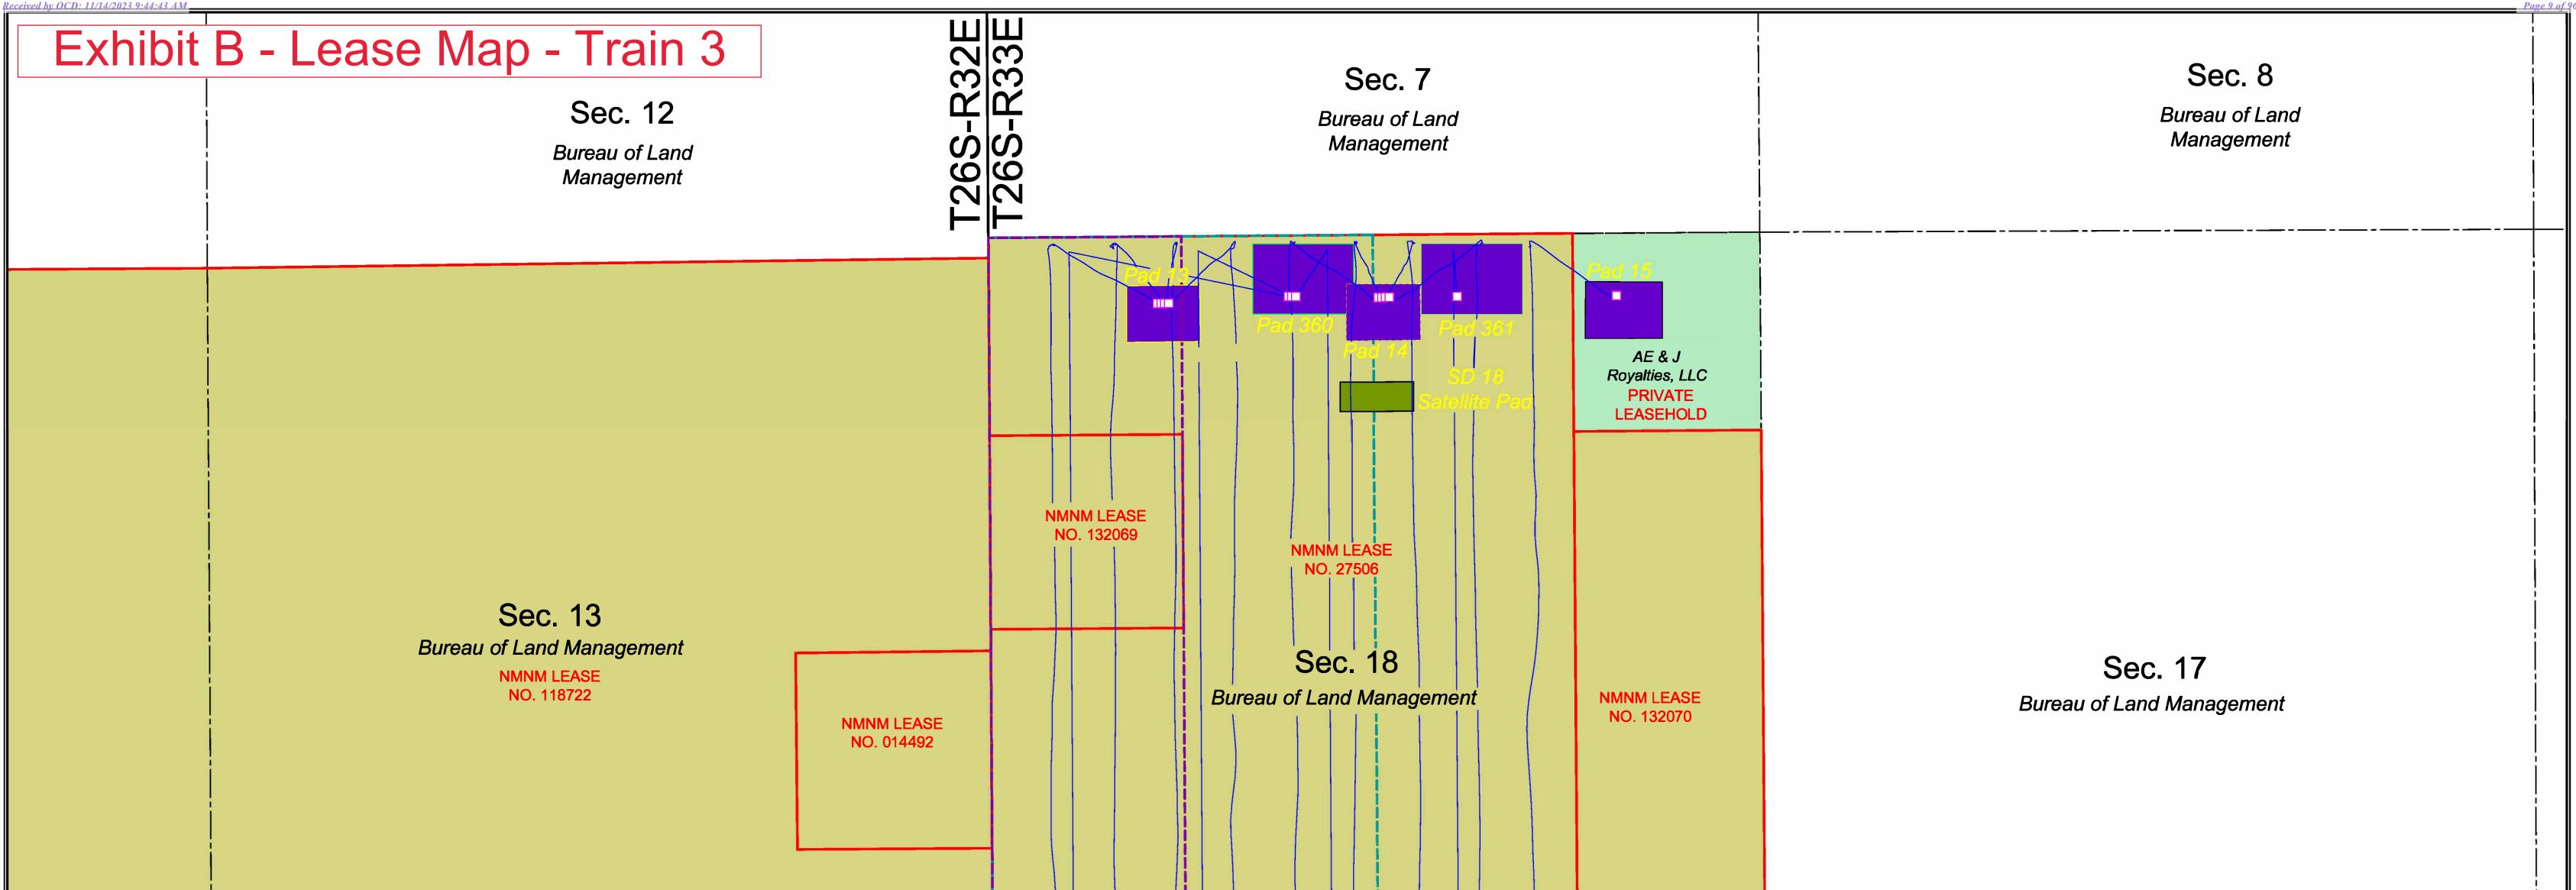

Exhibit B below is a map of all leases described in Exhibit A. Of note, several approved Communitization (COMM) Agreements aggregate portions of the leases described in Exhibit A. Leases aggregated under the COMM Agreements noted in Tables 1 and 2 below are specified in Exhibit B.

#### Salado Draw Central Tank Battery #19 and Satellite #18

The twenty nine (29) wells currently producing, future wells (as denoted with an asterisk), and future wells (not listed) that produce into Salado Draw Section 19 CTB are noted in Table 1 below.

| CTB 19 Train # | Comm Agreement                                          | Well Name                           | API Number   |
|----------------|---------------------------------------------------------|-------------------------------------|--------------|
|                | NMNM 135806                                             | Salado Draw 18 26 33 Federal Com 1H | 30-025-42659 |
|                | Bone Spring formation<br>(W2W2 Sect. 18)                | Salado Draw 18 26 33 Federal Com 2H | 30-025-42660 |
|                | Lease Well                                              | Salado Draw 18 26 33 Federal Com 3H | 30-025-42278 |
|                | Lease Well                                              | Salado Draw 18 26 33 Federal Com 4H | 30-025-42279 |
|                | NMNM 135996                                             | Salado Draw 19 26 33 Federal Com 1H | 30-025-42661 |
|                | Bone Spring formation<br>(W2W2 Sect. 19)                | Salado Draw 19 26 33 Federal Com 2H | 30-025-42662 |
| Train 1        | Lease Well                                              | Salado Draw 19 26 33 Federal Com 3H | 30-025-42280 |
| Train 1        | Lease Well                                              | Salado Draw 19 26 33 Federal Com 4H | 30-025-42281 |
|                | Lease Well                                              | SD EA 18 Federal P6 5H              | 30-025-42795 |
|                | Lease Well                                              | SD EA 18 Federal P6 6H              | 30-025-42796 |
|                | Lease Well                                              | SD EA 19 Federal P6 5H              | 30-025-42797 |
|                | Lease Well                                              | SD EA 19 Federal P6 6H              | 30-025-42798 |
|                | Lease Well                                              | SD EA 19 Federal P6 7H              | 30-025-42799 |
|                | Lease Well                                              | Porter Brown 1H                     | 30-025-40802 |
|                | NMNM 140360<br>Wolfcamp formation                       | SD EA 18 19 Federal COM P15 17H     | 30-025-44089 |
|                |                                                         | SD EA 18 19 Federal COM P15 18H     | 30-025-44090 |
| Train 2A       | (E2E2 Sect. 18 & 19)                                    | SD EA 18 19 Federal COM P15 19H     | 30-025-44167 |
|                | Bone Spring Comm                                        | *SD 18 19 Federal Com 425H          | 30-025-50089 |
|                | (E2E2 Sect. 18 & 19)<br>(Pending Submission)            | *SD 18 19 Federal Com 426H          | 30-025-50142 |
| Train 2B       | NMNM 140358<br>Bone Spring formation<br>(E2E2 Sect. 18) | SD EA 18 19 Federal Com P15 20H     | 30-025-44091 |
|                | NMNM 143999                                             | SD EA 18 19 Federal COM P13 08H     | 30-025-44113 |
|                | Wolfcamp formation<br>(W2W2 Sect. 18 & 19)              | SD EA 18 19 Federal COM P13 09H     | 30-025-44129 |
|                | (Pending Approval)                                      | SD EA 18 19 Federal COM P13 10H     | 30-025-44130 |
|                | Lease Well                                              | SD EA 18 19 Federal COM P13 11H     | 30-025-44131 |
| Train 3        | Lease Well                                              | SD EA 18 19 Federal P14 12H         | 30-025-44132 |
|                | Lease Well                                              | SD EA 18 19 Federal P14 13H         | 30-025-44133 |
|                | Lease Well                                              | SD EA 18 19 Federal P14 14H         | 30-025-44139 |
|                | Lease Well                                              | SD EA 18 19 Federal P14 15H         | 30-025-44134 |
|                | Lease Well                                              | SD EA 18 19 Federal Com P15 16H     | 30-025-44088 |

Table 1: Salado Draw Sec 19 CTB Well List