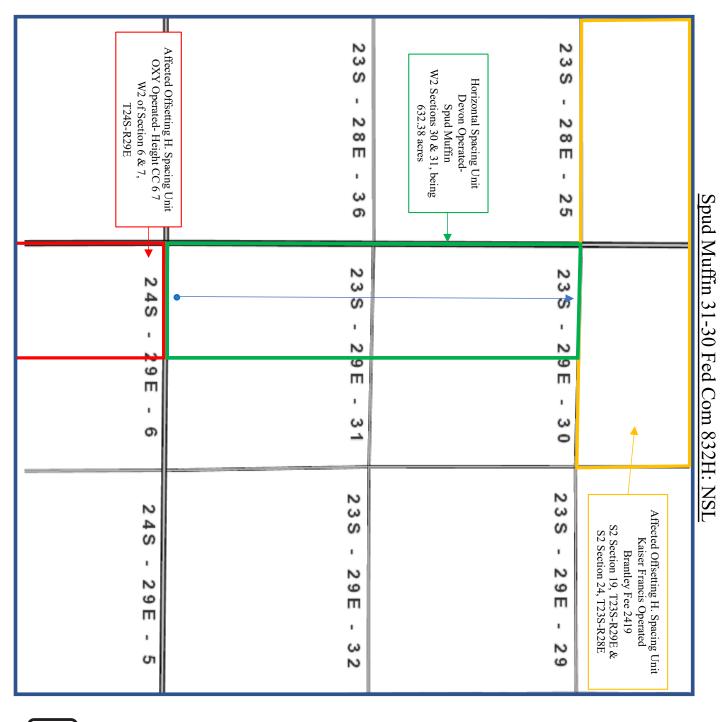

The unorthodox location will encroach toward Lots 3 and 4 and the E/2 SW/4 of Section 19, Township 23 South, Range 29 East and toward Lots 3, 4, and 5 and the SE/4 NW/4 of Section 6, Township 24 South, Range 29 East.

Devon attests that, on or before submission of this application, it provided notice to the affected persons/parties in the adjoining tracts and units toward which the 832H well encroaches. Devon has also provided notice to the Bureau of Land Management to the extent that federal leases are involved, pursuant to NMAC 19.15.2.7A(8)(d); said notice as described satisfies all provisions of NMAC 19.15.4.12A(2); copies of the application and required plat maps were furnished. Devon provides herein a sectional map of this area, attached as Exhibit C. Proof of mailing, along with a copy of the notice letter sent to the affected persons, is attached hereto as Exhibit D. There is no compulsory pooling case associated with this well.