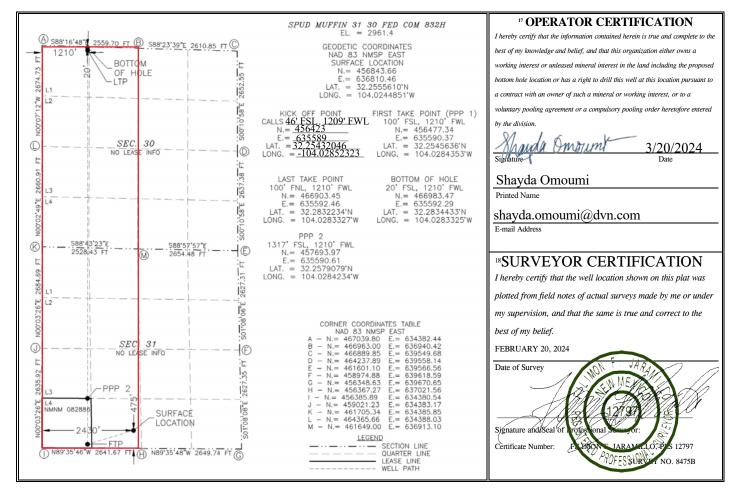

- Surface Location (SL): 475' from the South line and 2430' from the West line (Unit N) of Section 31, Township 23 South, Range 29 East;
- Bottom Hole Location (BHL): 20' from the North line and 1210' from the West line (Lot 1) of Section 30, Township 23 South, Range 29 East;
- First Take Point (FTP): 100' from the South line and 1210' from the West line (Lot 4) of Section 31, Township 23 South, Range 29 East;
- Last Take Point (LTP): 100' from the North line and 1210' from the West line (Lot 1) of Section 30, Township 23 South, Range 29 East.

# WELL LOCATION AND ACREAGE DEDICATION PLAT

| <sup>1</sup> API Number <sup>2</sup> Pool Code |                                        | <sup>2</sup> Pool Code     | <sup>3</sup> Pool Name |      |  |  |  |
|------------------------------------------------|----------------------------------------|----------------------------|------------------------|------|--|--|--|
| 30-015-53                                      | 30-015-53173 98220 PURPLE SAGE: WOLFCA |                            | MP (GAS)               |      |  |  |  |
| <sup>4</sup> Property Code                     |                                        | <sup>5</sup> Property Name |                        |      |  |  |  |
| 322920                                         |                                        | SPUD MUFF                  | IN 31 30 FED COM       | 832H |  |  |  |
| <sup>7</sup> OGRID No.                         |                                        | 8 O <sub>I</sub>           | <sup>9</sup> Elevation |      |  |  |  |
| 6137                                           |                                        | 2961.4                     |                        |      |  |  |  |

<sup>10</sup> Surface Location

| UL or lot no.                                                | Section    | Township     | Range         | Lot Idn | Feet from the | North/South line | Feet from the | East/West line | County |  |
|--------------------------------------------------------------|------------|--------------|---------------|---------|---------------|------------------|---------------|----------------|--------|--|
| N                                                            | 31         | 23 S         | 29 E          |         | 475           | SOUTH            | 2430          | WEST           | EDDY   |  |
| <sup>11</sup> Bottom Hole Location If Different From Surface |            |              |               |         |               |                  |               |                |        |  |
| UL or lot no.                                                | Section    | Township     | Range         | Lot Idn | Feet from the | North/South line | Feet from the | East/West line | County |  |
| 1                                                            | 30         | 23 S         | 29 E          |         | 20            | NORTH            | 1210          | WEST           | EDDY   |  |
| 12 Dedicated Acre                                            | s 13 Joint | or Infill 14 | Consolidation | n Code  | 15 Order No.  |                  |               |                |        |  |
| 632.38                                                       |            |              |               |         |               |                  |               |                |        |  |

No allowable will be assigned to this completion until all interests have been consolidated or a non-standard unit has been approved by the division.

| Intent                                                                                                                                         | L                            | As Dril                                     | led          |          |                  |                       |          |       |      |                     |           |             |                        |             |
|------------------------------------------------------------------------------------------------------------------------------------------------|------------------------------|---------------------------------------------|--------------|----------|------------------|-----------------------|----------|-------|------|---------------------|-----------|-------------|------------------------|-------------|
| DEV                                                                                                                                            | rator Nar<br>/ON EN<br>MPANY | Property Name:<br>SPUD MUFFIN 31 30 FED COM |              |          |                  |                       |          |       | 1    | Well Number<br>832H |           |             |                        |             |
| Kick C                                                                                                                                         | Off Point                    | (KOP)                                       |              |          |                  |                       |          |       |      |                     |           |             |                        |             |
| UL                                                                                                                                             | Section                      | Township                                    | Range        | Lot      | Feet             |                       | From N   |       | Feet |                     |           | n E/W       | County                 |             |
| 4<br>Latitu                                                                                                                                    | 31                           | 23S                                         | 29E          |          | 46<br>Longitu    | ıda                   | SOU      | ГН    | 120  | 09                  | \         | VEST        | EDDY<br>NAD            |             |
|                                                                                                                                                | 5432046                      |                                             |              |          | _                |                       | 285232   | 3     |      |                     |           |             | 83                     |             |
| First T                                                                                                                                        | Take Poin                    | nt (FTP)                                    | Danze        | le*      | Feet             |                       |          | 1/5   | Feet |                     | Γ <b></b> | 2 E /\A/    | Count                  |             |
| 4                                                                                                                                              | 31                           | 23S                                         | Range<br>29E | Lot      | 100              |                       | From N   |       | 121  |                     | WE        | n E/W<br>ST | County<br>EDDY         |             |
| Latitu                                                                                                                                         | ıde                          |                                             |              |          | Longitu          | ıde                   | <u> </u> |       |      |                     |           |             | NAD                    |             |
| 32.2                                                                                                                                           | 254563                       | 6                                           |              |          | 104.0            | )284                  | 1353     |       |      |                     |           |             | 83                     |             |
| Last T                                                                                                                                         |                              |                                             |              |          |                  |                       |          |       |      |                     |           |             |                        |             |
|                                                                                                                                                |                              |                                             |              |          | Longitu          |                       |          |       |      |                     |           |             |                        |             |
| 32.2832234 104.                                                                                                                                |                              |                                             |              |          | 104.0            | 0283                  | 3327     |       |      |                     |           | 83          |                        |             |
| Is this well the defining well for the Horizontal Spacing Unit? N                                                                              |                              |                                             |              |          |                  |                       |          |       |      |                     |           |             |                        |             |
| Is this well an infill well?  If infill is yes please provide API if available, Operator Name and well number for Defining well for Horizontal |                              |                                             |              |          |                  |                       |          |       |      |                     |           |             |                        |             |
|                                                                                                                                                | ng Unit.                     |                                             | ]            | a vallub | .e, <b>o</b> pei | . 4.01                | . turric | ana v |      | G1110C1             | 101 1     | - (111111   | . <sub>D</sub> wcii 10 |             |
|                                                                                                                                                | 0-015-45                     | 266                                         |              |          |                  |                       |          |       |      |                     |           |             |                        |             |
| Ope                                                                                                                                            | rator Nar                    | me:                                         | 1            |          |                  | Pro                   | perty N  | lame: |      |                     |           |             |                        | Well Number |
| DEVON ENERGY PRODUCTION COMPANY, L.P.                                                                                                          |                              |                                             |              |          |                  | SPUD MUFFIN 31 30 COM |          |       |      |                     | 622H      |             |                        |             |