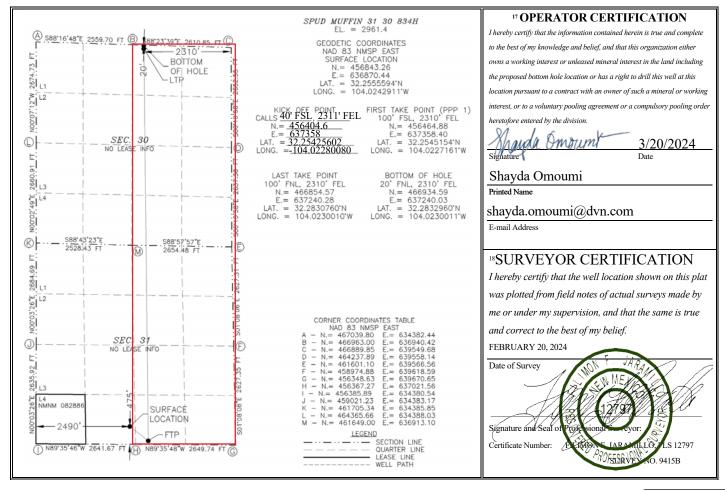

- Surface Location (SL): 475' from the South line and 2490' from the West line (Unit N) of Section 31, Township 23 South, Range 29 East;
- Bottom Hole Location (BHL): 20' from the North line and 2310' from the East line (Unit B) of Section 30, Township 23 South, Range 29 East;
- First Take Point (FTP): 100' from the South line and 2310' from the East line (Unit O) of Section 31, Township 23 South, Range 29 East;
- Last Take Point (LTP): 100' from the North line and 2310' from the East line (Unit B) of Section 30, Township 23 South, Range 29 East.

abadieschill.com

214 McKenzie Street, Santa Fe, New Mexico, 87501

O: 970.385.4401 • F: 970.385.4901

Devon has included as Exhibit B, a letter explaining why this application is needed. This well will produce from the Purple Sage; Wolfcamp (Gas) Pool (Pool Code 98220). The Division's Special Rules for the Purple Sage; Wolfcamp (Gas) Pool, as stated in Order No. R-14262, establish 330' foot setback requirements. The first and last take points for the proposed well are 100' from the boundary of the spacing unit thus requiring NSL approval.

### WELL LOCATION AND ACREAGE DEDICATION PLAT

| <sup>1</sup> API Number    |  | <sup>2</sup> Pool Code     |                        |          |  |
|----------------------------|--|----------------------------|------------------------|----------|--|
| 30-015-49709               |  | 98220                      | PURPLE SAGE; WOLFCA    | MP (GAS) |  |
| <sup>4</sup> Property Code |  | <sup>5</sup> Property Name |                        |          |  |
| 320827                     |  | SPUD MU                    | JFFIN 31 30            | 834H     |  |
| <sup>7</sup> OGRID No.     |  | 8 O <sub>I</sub>           | <sup>9</sup> Elevation |          |  |
| 6137                       |  | DEVON ENERGY PRO           | 2961.4                 |          |  |

<sup>10</sup> Surface Location

|                   |                                                  |              |              |         | " Surfac      | c Location       |               |                |        |
|-------------------|--------------------------------------------------|--------------|--------------|---------|---------------|------------------|---------------|----------------|--------|
| UL or lot no.     | Section                                          | Township     | Range        | Lot Idn | Feet from the | North/South line | Feet from the | East/West line | County |
| N                 | 31                                               | 23 S         | 29 E         |         | 475           | SOUTH            | 2490          | WEST           | EDDY   |
|                   | " Bottom Hole Location If Different From Surface |              |              |         |               |                  |               |                |        |
| UL or lot no.     | Section                                          | Township     | Range        | Lot Idn | Feet from the | North/South line | Feet from the | East/West line | County |
| В                 | 30                                               | 23 S         | 29 E         |         | 20            | NORTH            | 2310          | EAST           | EDDY   |
| 12 Dedicated Acre | es 13 Joint                                      | or Infill 14 | Consolidatio | n Code  |               |                  | 15 Order No.  |                |        |
| 640               |                                                  |              |              |         |               |                  |               |                |        |

No allowable will be assigned to this completion until all interests have been consolidated or a non-standard unit has been approved by the division.

| Inten                                                | t X                                                               | As Dril      | led          |         |                    |                                  |               |             |           |          |       |             |                |                     |
|------------------------------------------------------|-------------------------------------------------------------------|--------------|--------------|---------|--------------------|----------------------------------|---------------|-------------|-----------|----------|-------|-------------|----------------|---------------------|
| API#                                                 |                                                                   |              |              |         |                    |                                  |               |             |           |          |       |             |                |                     |
| Operator Name: DEVON ENERGY PRODUCTION COMPANY, L.P. |                                                                   |              |              |         |                    | Property Name: SPUD MUFFIN 31 30 |               |             |           |          |       |             |                | Well Number<br>834H |
| Kick (                                               | Off Point                                                         | (KOP)        |              |         |                    |                                  |               |             |           |          |       |             |                |                     |
| UL                                                   | Section                                                           | Township     | Range        | Lot     | Feet               |                                  | From N        | I/S         | Feet      |          | From  | E/W         | County         |                     |
| 0                                                    | 31                                                                | 23S          | 29E          |         | 40                 |                                  | SOL           | JTH         | 2311      |          | l     | EAST        | EDDY           |                     |
| 32.25                                                | ide<br>425602                                                     |              |              |         | Longitu<br>-104.02 |                                  | 0             |             |           |          |       |             | NAD<br>83      |                     |
|                                                      | Γake Poir                                                         |              | T _          |         |                    |                                  | Γ             |             | 1 _       |          |       | -6          |                |                     |
| UL<br>O                                              | Section 31                                                        | Township 23S | Range<br>29E | Lot     | Feet<br>100        |                                  | From N        |             | Feet 2310 | )        | From  | i E/W<br>ST | County<br>EDDY |                     |
| Latitu                                               |                                                                   |              |              |         | Longitu            | ıde                              |               |             |           |          |       |             | NAD            |                     |
| 32.2                                                 | 254515                                                            | 4            |              |         | 104.0              | )227                             | 7161          |             |           |          |       |             | 83             |                     |
| Last T                                               | ake Poin                                                          | t (LTP)      |              |         |                    |                                  |               |             |           |          |       |             |                |                     |
| UL<br>B                                              | Section 30                                                        | Township 23S | Range<br>29E | Lot     | Feet<br>100        |                                  | m N/S<br>PRTH | Feet<br>231 |           | From EAS |       | Count EDD'  |                |                     |
|                                                      |                                                                   |              |              |         | Longitu            | Longitude NAD                    |               |             |           |          |       | •           |                |                     |
| 32.2830760 10                                        |                                                                   |              |              |         | 104.0              | 104.0230010 83                   |               |             |           |          |       |             |                |                     |
| Is this                                              | Is this well the defining well for the Horizontal Spacing Unit? N |              |              |         |                    |                                  |               |             |           |          |       |             |                |                     |
| Is this                                              | well an                                                           | infill well? |              | Υ       |                    |                                  |               |             |           |          |       |             |                |                     |
|                                                      | l is yes p<br>ng Unit.                                            | ease prov    | ide API if a | availab | ole, Ope           | rator                            | Name          | and v       | vell nı   | umber    | for [ | Definir     | ng well fo     | r Horizontal        |
| API#                                                 | 015-452                                                           | 68           |              |         |                    |                                  |               |             |           |          |       |             |                |                     |
|                                                      | rator Nai                                                         |              |              |         |                    | Pro                              | perty N       | lame        | :         |          |       |             |                | Well Number         |
| DEVON ENERGY PRODUCTION COMPANY, L.P.                |                                                                   |              |              |         |                    | SPUD MUFFIN 31 30                |               |             |           |          |       |             | 624H           |                     |