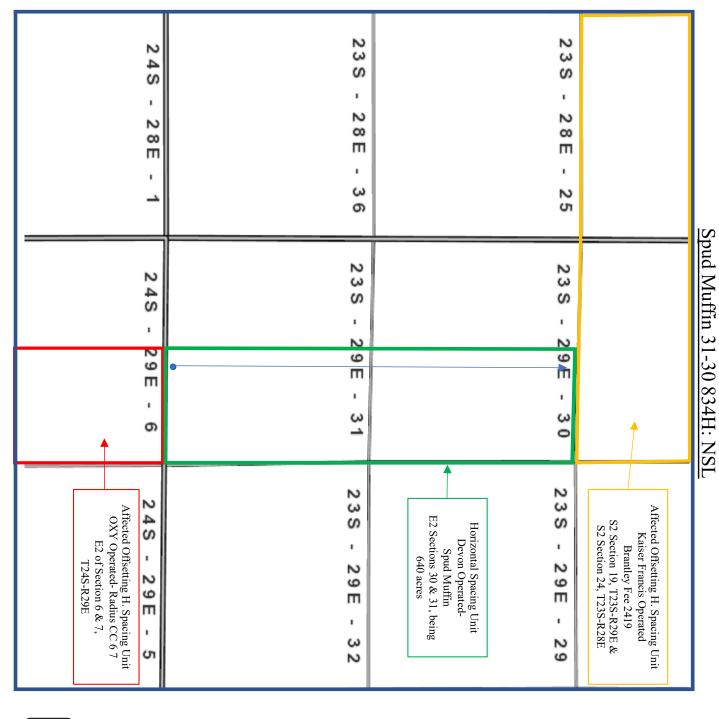

The unorthodox location will encroach toward the SE/4 of Section 19, Township 23 South, Range 29 East and toward Lots 1 and 2 and the S/2 NE/4 of Section 6, Township 24 South, Range 29 East.

Devon attests that, on or before submission of this application, it provided notice to the affected persons/parties in the adjoining units toward which the 834H well encroaches. Devon has also provided notice to the Bureau of Land Management to the extent that federal leases are involved, pursuant to NMAC 19.15.2.7A(8)(d); said notice as described satisfies all provisions of NMAC 19.15.4.12A(2); copies of the application and required plat maps were furnished. Devon provides herein a sectional map of this area, attached as Exhibit C. Proof of mailing, along with a copy of the notice letter sent to the affected persons, is attached hereto as Exhibit D. There is no compulsory pooling case associated with this well.

RE: Application for Non-Standard Location Engineering Statement Devon Energy Production Company, L.P. Spud Muffin 31-30 834H E2 Sections 31 & 30, T23S-R29E Eddy County, New Mexico

Dear Mr. Lowe:

Devon Energy Production Company, LP ("Devon") respectfully requests administrative approval of a non-standard location for the Spud Muffin 31-30 834H (the "Well") referenced above. The Well is in the Purple Sage; Wolfcamp Pool (Pool Code 98220) with first and last take points planned at roughly 100' FNL and FSL, respectively. It is Devon's responsibility as a prudent operator to minimize reserves left in the ground. Decreasing the first and last tank points from 330' will increase the length of potential completed horizontal lateral, thereby increasing the ultimate recovery of reserves and thereby preventing waste of natural resources.