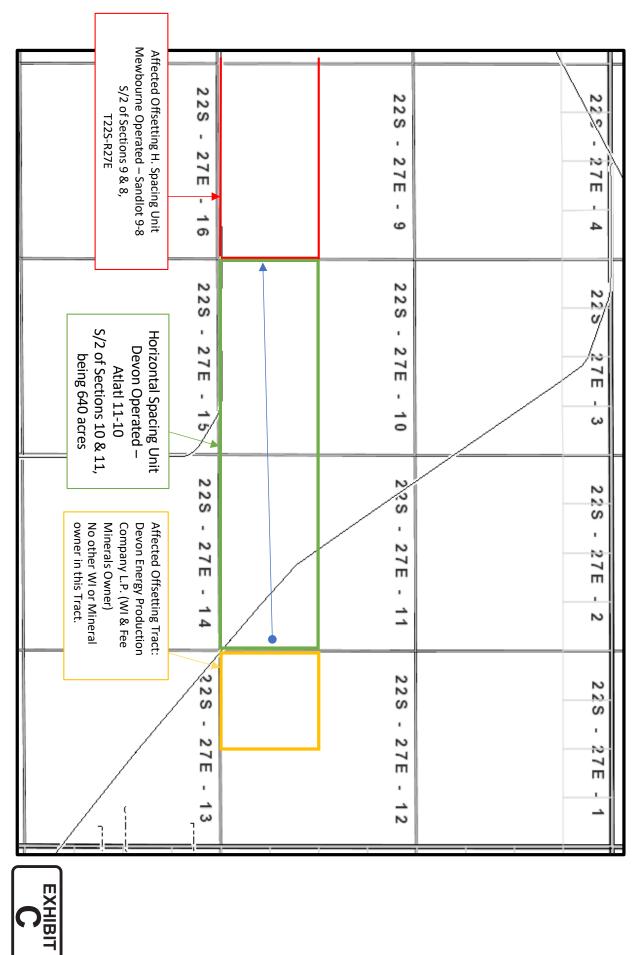

Exhibit C: Tract map outlining the unit location of the unorthodox well with affected

area tracts identified (19.15.15.13C)

Exhibit D: A list of affected persons and parties, with addresses, entitled to notice of

The unorthodox location will encroach towards the (1) SW/4 of Section 12, Township 22 South, Range 27 East; and (2) the SE/4 of Section 9, Township 22 South, Range 27 East.

Devon attests that, on or before submission of this application, it provided notice to the affected persons in the adjoining horizontal spacing unit which covers S/2 of Sections 9 and 8, Township 22 South, Range 27 East; said notice as described satisfies all provisions of NMAC 19.15.4.12A(2); copies of the application and required plat maps were furnished. Devon further attests it owns 100% of the minerals in the adjoining SW/4 of Section 12, Township 22 South, Range 27 East, which is not part of a larger unit therefore no notice is required; however, Devon is noticing the BLM to the extent federal leases are involved with the well. Devon provides herein a sectional map of this area, attached as Exhibit C. Proof of mailing, along with a copy of the notice letter sent to listed affected persons and parties, is attached hereto as Exhibit D. This unit had originally been pooled in Case No. 24079.