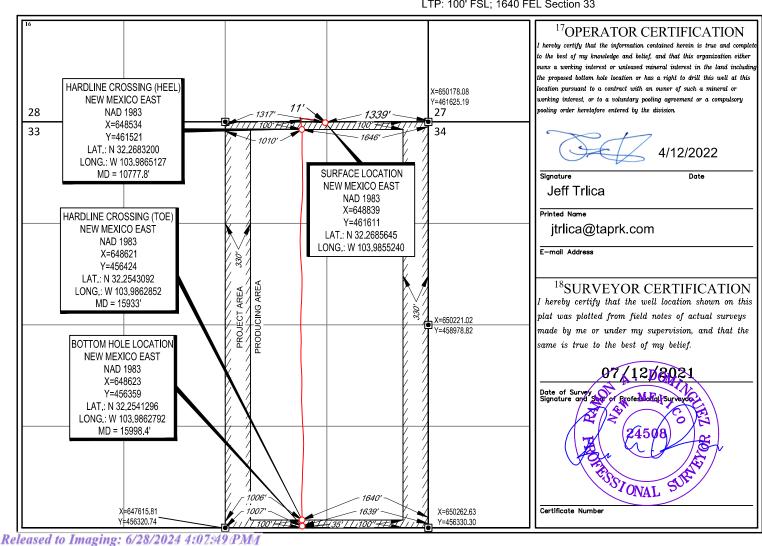

#### **CYPRESS 33B BATTERY (D 33 23S 29E)**

CA NMNM105790762 PENDING APPROVAL

50% NMNM86024 (BLM 12.5% ROYALTY RATE) & 50% NMNM19848 (BLM 12.5% ROYALTY RATE)

POOL: PURPLE SAGE; WOLFCAMP GAS (98220)

| WELL NAME               | API          | SURFACE      | DATE ONLINE | OIL    | GRAVITY | GAS     | BTU/CF | WATER  |
|-------------------------|--------------|--------------|-------------|--------|---------|---------|--------|--------|
|                         |              | LOCATION     |             | (BOPD) | API     | (MSCFD) |        | (BWPD) |
| CYPRESS 33 FED COM 205H | 30-015-48295 | D-33-23S-29E | Jul-2022    | 145    | 49.3    | 1125    | 1275   | 1125   |
| CYPRESS 33 FED COM 207H | 30-015-48297 | C-33-23S-29E | Jul-2022    | 111    | 49.3    | 542     | 1275   | 495    |
| CYPRESS 33 FED COM 231H | 30-015-47871 | D-33-23S-29E | Jul-2022    | 94     | 49.3    | 588     | 1275   | 354    |
| CYPRESS 33 FED COM 235H | 30-015-47864 | D-33-23S-29E | Jul-2022    | 87     | 49.3    | 863     | 1275   | 347    |
| CYPRESS 33 FED COM 242H | 30-015-47863 | D-33-23S-29E | Jul-2022    | 104    | 49.3    | 1269    | 1275   | 383    |
| CYPRESS 33 FED COM 245H | 30-015-47869 | D-33-23S-29E | Jul-2022    | 99     | 49.3    | 1700    | 1275   | 357    |