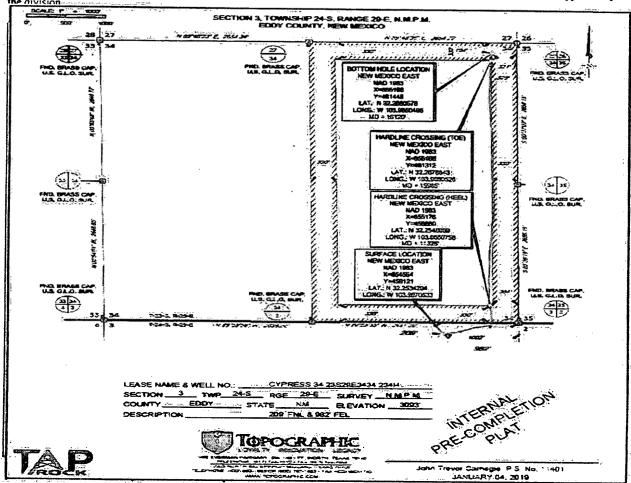

#### **CYPRESS 34A BATTERY (K 34 23S 29E)**

LEASE NMNM86024 (BLM 12.5% ROYALTY RATE)
POOL: PURPLE SAGE; WOLFCAMP GAS (98220)

| WELL NAME                  | API          | SURFACE<br>LOCATION | DATE ONLINE | OIL<br>(BOPD) | GRAVITY<br>API | GAS<br>(MSCFD) | BTU/CF | WATER<br>(BWPD) |
|----------------------------|--------------|---------------------|-------------|---------------|----------------|----------------|--------|-----------------|
| CYPRESS 34 23S29E3434 236H | 30-015-45262 | A-03-24S-29E        | Apr-2019    | 68            | 47.7           | 463            | 1276   | 375             |
| CYPRESS 34 FEDERAL 233H    | 30-015-46119 | A-03-24S-29E        | Nov-2019    | 50            | 47.7           | 392            | 1276   | 177             |
| CYPRESS 34 FEDERAL 243H    | 30-015-46120 | A-03-24S-29E        | Nov-2019    | 74            | 47.7           | 345            | 1276   | 145             |
| CYPRESS 34 FEDERAL 246H    | 30-015-46121 | A-03-24S-29E        | Nov-2019    | 28            | 47.7           | 158            | 1276   | 203             |
| CYPRESS 34 23S29E3434 244H | 30-015-45263 | A-03-24S-29E        | Apr-2019    | 12            | 47.7           | 809            | 1276   | 130             |
| CYPRESS 34 FEDERAL 015H    | 30-015-44397 | A-03-24S-29E        | Aug-2018    | 56            | 47.7           | 166            | 1276   | 174             |
| CYPRESS 34 23S29E3434 234H | 30-015-45261 | A-03-24S-29E        | Apr-2019    | 45            | 47.7           | 675            | 1276   | 264             |