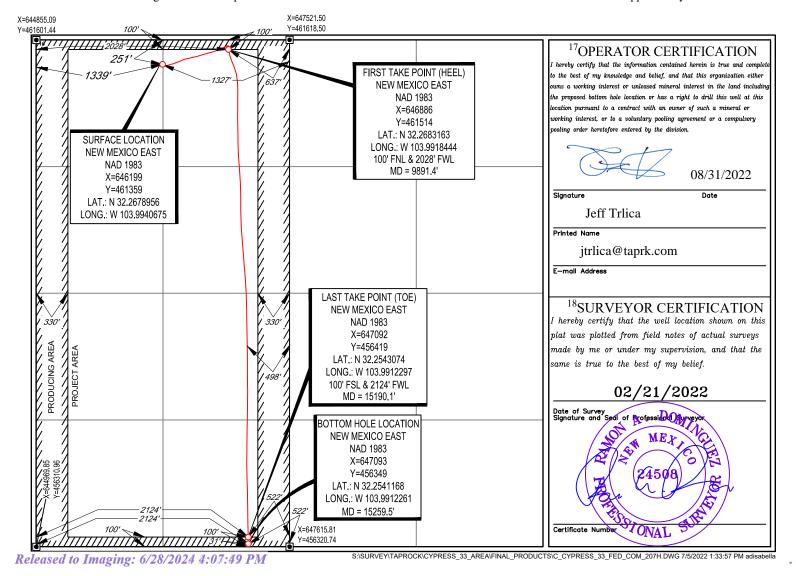

#### **CYPRESS 33B BATTERY (D 33 23S 29E)**

CA NMNM105790762 PENDING APPROVAL

50% NMNM86024 (BLM 12.5% ROYALTY RATE) & 50% NMNM19848 (BLM 12.5% ROYALTY RATE)

POOL: PURPLE SAGE; WOLFCAMP GAS (98220)

| WELL NAME               | API          | SURFACE      | DATE ONLINE | OIL    | GRAVITY | GAS     | BTU/CF | WATER  |
|-------------------------|--------------|--------------|-------------|--------|---------|---------|--------|--------|
|                         |              | LOCATION     |             | (BOPD) | API     | (MSCFD) |        | (BWPD) |
| CYPRESS 33 FED COM 205H | 30-015-48295 | D-33-23S-29E | Jul-2022    | 145    | 49.3    | 1125    | 1275   | 1125   |
| CYPRESS 33 FED COM 207H | 30-015-48297 | C-33-23S-29E | Jul-2022    | 111    | 49.3    | 542     | 1275   | 495    |
| CYPRESS 33 FED COM 231H | 30-015-47871 | D-33-23S-29E | Jul-2022    | 94     | 49.3    | 588     | 1275   | 354    |
| CYPRESS 33 FED COM 235H | 30-015-47864 | D-33-23S-29E | Jul-2022    | 87     | 49.3    | 863     | 1275   | 347    |
| CYPRESS 33 FED COM 242H | 30-015-47863 | D-33-23S-29E | Jul-2022    | 104    | 49.3    | 1269    | 1275   | 383    |
| CYPRESS 33 FED COM 245H | 30-015-47869 | D-33-23S-29E | Jul-2022    | 99     | 49.3    | 1700    | 1275   | 357    |