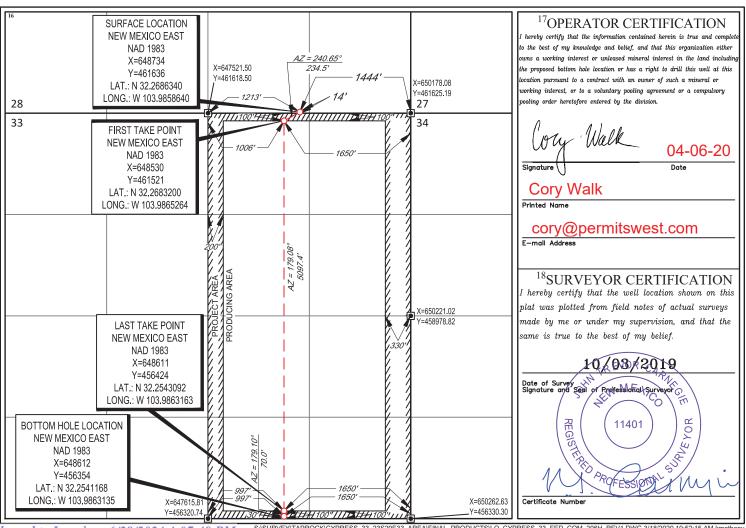

#### LEASE NMNM86024 (BLM 12.5% ROYALTY RATE)

**POOL: CEDAR CANYON; BONE SPRING (11520)** 

| WELL NAME               | API          | SURFACE<br>LOCATION | DATE ONLINE | OIL<br>(BOPD) | GRAVITY<br>API | GAS<br>(MSCFD) | BTU/CF | WATER<br>(BWPD) |
|-------------------------|--------------|---------------------|-------------|---------------|----------------|----------------|--------|-----------------|
| CYPRESS 34 FEDERAL #10H | 30-015-43076 | D-34-23S-29E        | Sep-2015    | 9             | 45.8           | 21             | 1274   | 40              |
| CYPRESS 34 FEDERAL #11H | 30-015-42920 | C-34-23S-29E        | Apr-2015    | 9             | 45.8           | 85             | 1274   | 38              |

# CA NMNM135945 : 50% NMNM86024 (BLM 12.5% ROYALTY RATE) & 50% NMNM19848 (BLM 12.5% ROYALTY RATE)

**POOL: CEDAR CANYON; BONE SPRING (11520)** 

| WELL NAME                  | API          | SURFACE<br>LOCATION | DATE ONLINE | OIL<br>(BOPD) | GRAVITY<br>API | GAS<br>(MSCFD) | BTU/CF | WATER<br>(BWPD) |
|----------------------------|--------------|---------------------|-------------|---------------|----------------|----------------|--------|-----------------|
| CYPRESS 33 FEDERAL COM #8H | 30-015-43075 | D-33-23S-29E        | Feb-2016    | 12            | 45.8           | 55             | 1274   | 95              |
| CYPRESS 33 FEDERAL COM #9H | 30-015-43751 | N-28-23S-29E        | Jul-2016    | 0             | 45.8           | 8              | 1274   | 0               |