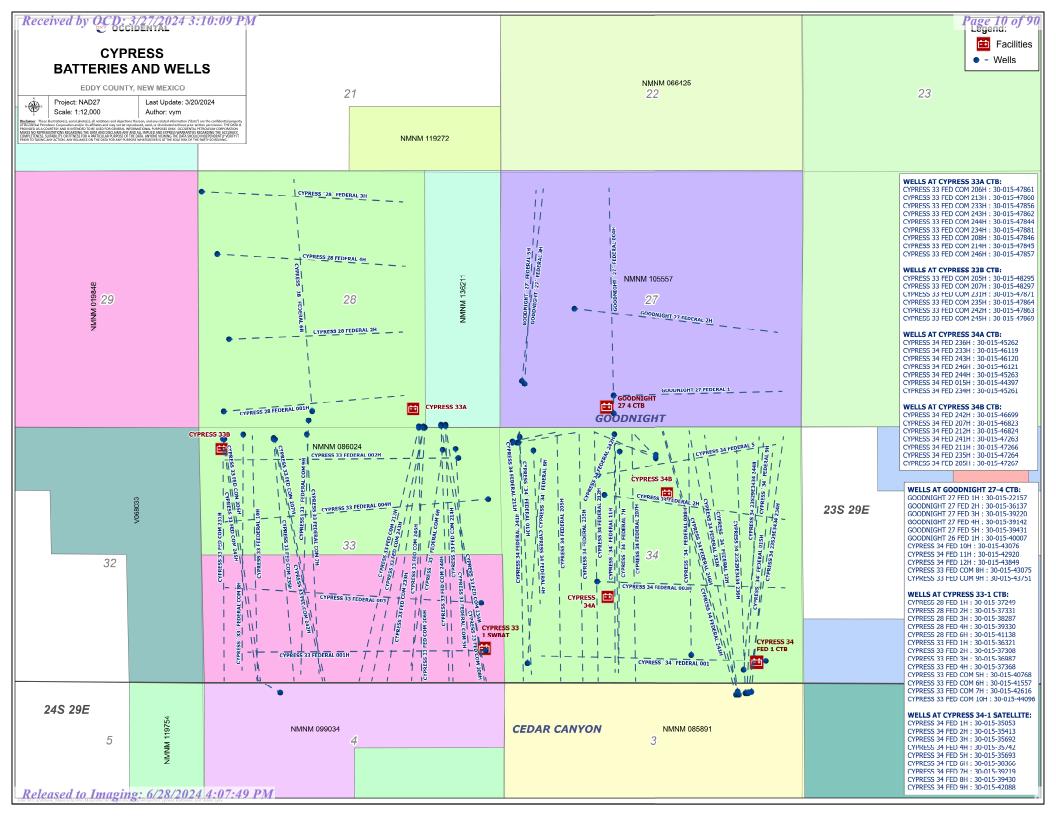

# APPLICATION FOR POOL AND LEASE COMMINGLE, OFF-LEASE MEASUREMENT, SALES AND STORAGE: CYPRESS 34 FEDERAL 1, CYPRESS 33 FEDERAL 1, GOODNIGHT 27 FEDERAL 4, CYPRESS 34B BATTERIES – ADD CYPRESS 33A, CYPRESS 33B AND CYPRESS 34A BATTERIES

OXY USA INC requests to amend previously approved NMOCD commingle permit PLC-797. Wells and batteries listed below will be added. In addition, Goodnight 26 Federal 1H (30-015-40007) has changed operators and is being removed from the permit. *This commingle request includes the current and future wells in the pools and leases/CAs listed below.* 

#### **BATTERIES TO ADD:**

**CYPRESS 33A BATTERY (O 28 23S 29E)** 

CA NMNM105790765 PENDING APPROVAL

50% NMNM86024 (BLM 12.5% ROYALTY RATE) & 50% NMNM19848 (BLM 12.5% ROYALTY RATE)

POOL: PURPLE SAGE; WOLFCAMP GAS (98220)

#### **EXISTING BATTERIES:**

GOODNIGHT 27 FEDERAL 4 BATTERY (N 27 23S 29E)

# CYPRESS 33 FEDERAL 1 BATTERY (P 33 23S 29E)