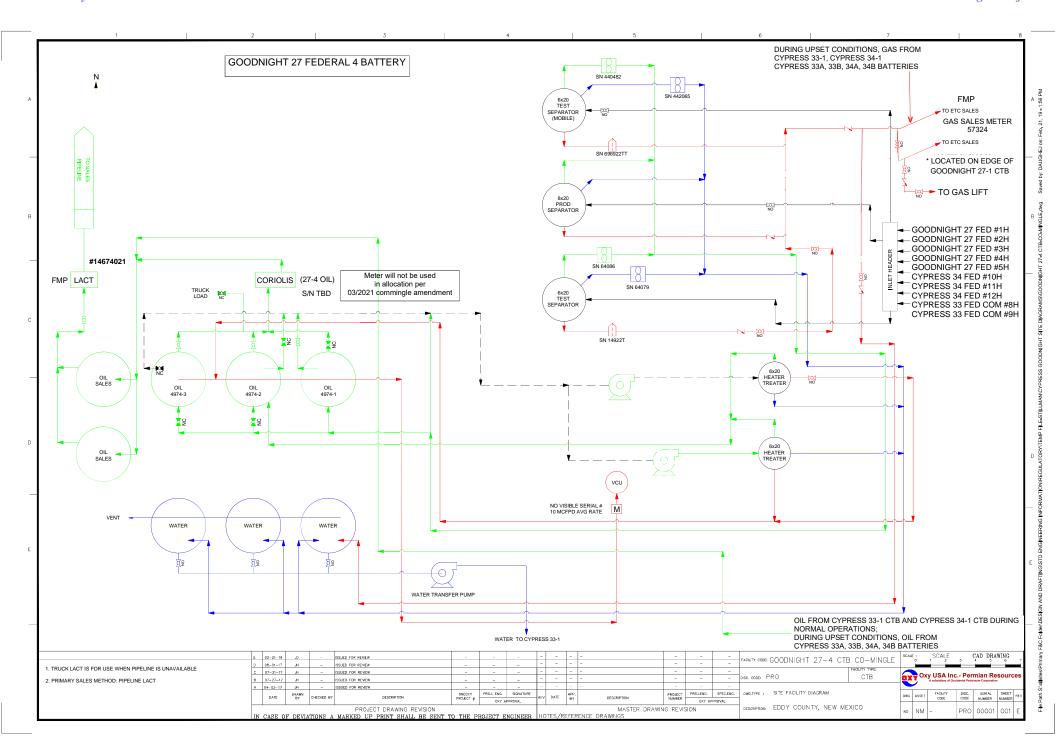

#### **EXISTING BATTERIES:**

GOODNIGHT 27 FEDERAL 4 BATTERY (N 27 23S 29E)

# LEASE NMNM105557 (BLM 12.5% ROYALTY RATE)

POOL: LAGUNA SALADO; BONE SPRING, SOUTH (96857)

| WELL NAME                | API          | SURFACE<br>LOCATION | DATE ONLINE | OIL<br>(BOPD) | GRAVITY<br>API | GAS<br>(MSCFD) | BTU/CF | WATER<br>(BWPD) |
|--------------------------|--------------|---------------------|-------------|---------------|----------------|----------------|--------|-----------------|
| GOODNIGHT 27 FEDERAL #1H | 30-015-22157 | N-27-23S-29E        | Jul-2007    | 9             | 45.8           | 61             | 1274   | 12              |
| GOODNIGHT 27 FEDERAL #2H | 30-015-36137 | L-27-23S-29E        | Oct-2008    | 6             | 45.8           | 34             | 1274   | 0               |
| GOODNIGHT 27 FEDERAL #3H | 30-015-39220 | M-27-23S-29E        | Feb-2012    | 12            | 45.8           | 43             | 1274   | 19              |

# LEASE NMNM105557 (BLM 12.5% ROYALTY RATE)

POOL: HARROUN RANCH; DELAWARE, NE (96878)

| WELL NAME                | API          | SURFACE<br>LOCATION | DATE ONLINE | OIL<br>(BOPD) | GRAVITY<br>API | GAS<br>(MSCFD) | BTU/CF | WATER<br>(BWPD) |
|--------------------------|--------------|---------------------|-------------|---------------|----------------|----------------|--------|-----------------|
| GOODNIGHT 27 FEDERAL #4H | 30-015-39142 | N-27-23S-29E        | Apr-2012    | 29            | 45.8           | 99             | 1274   | 119             |
| GOODNIGHT 27 FEDERAL #5H | 30-015-39431 | M-27-23S-29E        | Jan-2013    | 9             | 45.8           | 46             | 1274   | 84              |

#### WELLS ADDED BY SUNDRY 02/2024

Send production to Goodnight 27 Federal 4 Battery as needed during upset conditions, with allocation by well test (same pool and lease as Cypress 34 Federal #12 30-015-43849 at Goodnight 27 Federal 4 Battery)