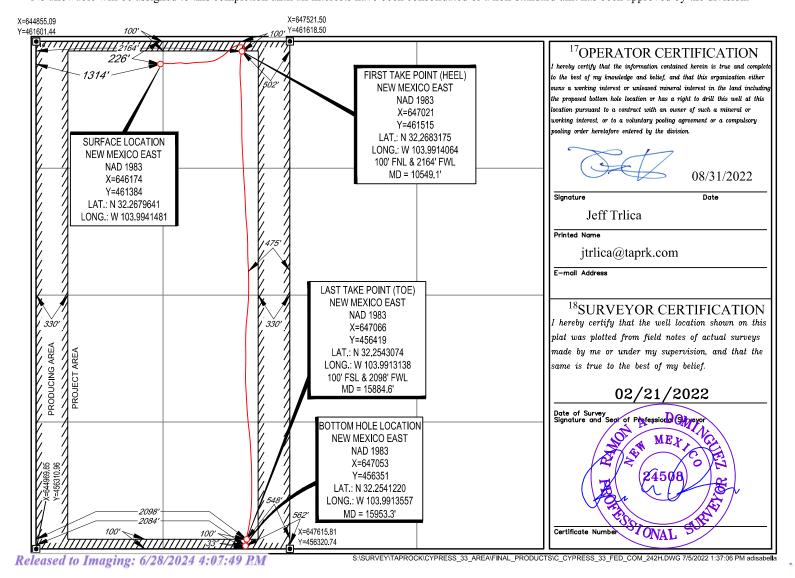

#### **CYPRESS 34A BATTERY (K 34 23S 29E)**

LEASE NMNM86024 (BLM 12.5% ROYALTY RATE)
POOL: PURPLE SAGE; WOLFCAMP GAS (98220)

| WELL NAME                  | API          | SURFACE<br>LOCATION | DATE ONLINE | OIL<br>(BOPD) | GRAVITY<br>API | GAS<br>(MSCFD) | BTU/CF | WATER<br>(BWPD) |
|----------------------------|--------------|---------------------|-------------|---------------|----------------|----------------|--------|-----------------|
| CYPRESS 34 23S29E3434 236H | 30-015-45262 | A-03-24S-29E        | Apr-2019    | 68            | 47.7           | 463            | 1276   | 375             |
| CYPRESS 34 FEDERAL 233H    | 30-015-46119 | A-03-24S-29E        | Nov-2019    | 50            | 47.7           | 392            | 1276   | 177             |
| CYPRESS 34 FEDERAL 243H    | 30-015-46120 | A-03-24S-29E        | Nov-2019    | 74            | 47.7           | 345            | 1276   | 145             |
| CYPRESS 34 FEDERAL 246H    | 30-015-46121 | A-03-24S-29E        | Nov-2019    | 28            | 47.7           | 158            | 1276   | 203             |
| CYPRESS 34 23S29E3434 244H | 30-015-45263 | A-03-24S-29E        | Apr-2019    | 12            | 47.7           | 809            | 1276   | 130             |
| CYPRESS 34 FEDERAL 015H    | 30-015-44397 | A-03-24S-29E        | Aug-2018    | 56            | 47.7           | 166            | 1276   | 174             |
| CYPRESS 34 23S29E3434 234H | 30-015-45261 | A-03-24S-29E        | Apr-2019    | 45            | 47.7           | 675            | 1276   | 264             |

#### **CYPRESS 34B BATTERY (B 34 23S 29E)**

LEASE NMNM86024 (BLM 12.5% ROYALTY RATE)
POOL: PURPLE SAGE; WOLFCAMP GAS (98220)

| WELL NAME               | API          | SURFACE<br>LOCATION | DATE ONLINE | OIL<br>(BOPD) | GRAVITY<br>API | GAS<br>(MSCFD) | BTU/CF | WATER<br>(BWPD) |
|-------------------------|--------------|---------------------|-------------|---------------|----------------|----------------|--------|-----------------|
| CYPRESS 34 FEDERAL 242H | 30-015-46699 | B-34-23S-29E        | Oct-2020    | 57            | 48.1           | 861            | 1256   | 201             |
| CYPRESS 34 FEDERAL 207H | 30-015-46823 | B-34-23S-29E        | Oct-2020    | 69            | 48.1           | 442            | 1263   | 424             |
| CYPRESS 34 FEDERAL 212H | 30-015-46824 | B-34-23S-29E        | Oct-2020    | 78            | 48.1           | 513            | 1286   | 344             |
| CYPRESS 34 FEDERAL 241H | 30-015-47263 | D-34-23S-29E        | Oct-2021    | 55            | 48.1           | 383            | 1262   | 165             |
| CYPRESS 34 FEDERAL 211H | 30-015-47266 | D-34-23S-29E        | Jun-2021    | 76            | 48.1           | 281            | 1285   | 187             |
| CYPRESS 34 FEDERAL 235H | 30-015-47264 | D-34-23S-29E        | Jun-2021    | 48            | 48.1           | 455            | 1278   | 191             |
| CYPRESS 34 FEDERAL 205H | 30-015-47267 | D-34-23S-29E        | Jun-2021    | 40            | 48.1           | 95             | 1267   | 209             |