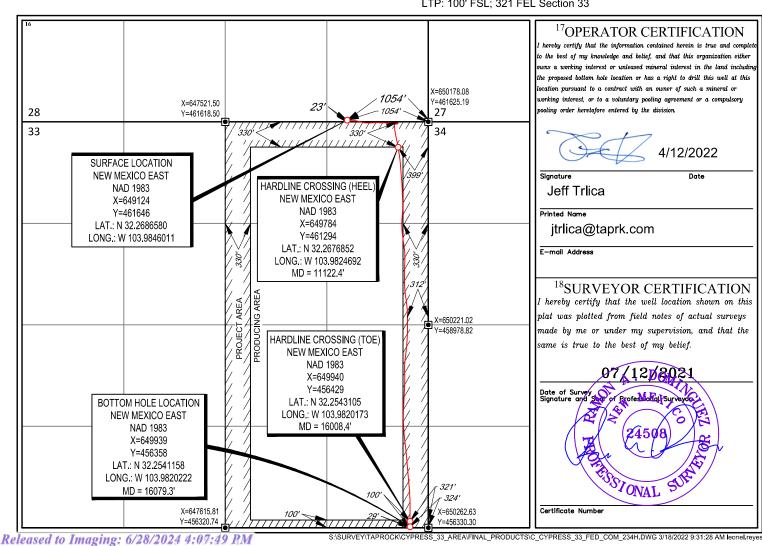

| WELL NAME               | API          | SURFACE<br>LOCATION | DATE ONLINE | OIL<br>(BOPD) | GRAVITY<br>API | GAS<br>(MSCFD) | BTU/CF | WATER<br>(BWPD) |
|-------------------------|--------------|---------------------|-------------|---------------|----------------|----------------|--------|-----------------|
| CYPRESS 33 FED COM 206H | 30-015-47861 | O-28-23S-29E        | May-2022    | 35            | 47.8           | 673            | 1274   | 581             |
| CYPRESS 33 FED COM 213H | 30-015-47860 | B-33-23S-29E        | May-2022    | 121           | 47.8           | 553            | 1274   | 750             |
| CYPRESS 33 FED COM 233H | 30-015-47856 | O-28-23S-29E        | May-2022    | 82            | 47.8           | 411            | 1274   | 525             |
| CYPRESS 33 FED COM 243H | 30-015-47862 | B-33-23S-29E        | May-2022    | 91            | 47.8           | 867            | 1274   | 352             |
| CYPRESS 33 FED COM 244H | 30-015-47844 | P-28-23S-29E        | May-2022    | 76            | 47.8           | 879            | 1274   | 376             |
| CYPRESS 33 FED COM 234H | 30-015-47881 | P-28-23S-29E        | May-2022    | 100           | 47.8           | 1529           | 1274   | 342             |
| CYPRESS 33 FED COM 208H | 30-015-47846 | P-28-23S-29E        | May-2022    | 122           | 47.8           | 1047           | 1274   | 901             |
| CYPRESS 33 FED COM 214H | 30-015-47845 | P-28-23S-29E        | May-2022    | 93            | 47.8           | 595            | 1274   | 343             |
| CYPRESS 33 FED COM 246H | 30-015-47857 | B-33-23S-29E        | May-2022    | 82            | 47.8           | 1250           | 1274   | 246             |

#### **CYPRESS 33B BATTERY (D 33 23S 29E)**

CA NMNM105790762 PENDING APPROVAL

50% NMNM86024 (BLM 12.5% ROYALTY RATE) & 50% NMNM19848 (BLM 12.5% ROYALTY RATE)

POOL: PURPLE SAGE; WOLFCAMP GAS (98220)

| WELL NAME               | API          | SURFACE      | DATE ONLINE | OIL    | GRAVITY | GAS     | BTU/CF | WATER  |
|-------------------------|--------------|--------------|-------------|--------|---------|---------|--------|--------|
|                         |              | LOCATION     |             | (BOPD) | API     | (MSCFD) |        | (BWPD) |
| CYPRESS 33 FED COM 205H | 30-015-48295 | D-33-23S-29E | Jul-2022    | 145    | 49.3    | 1125    | 1275   | 1125   |
| CYPRESS 33 FED COM 207H | 30-015-48297 | C-33-23S-29E | Jul-2022    | 111    | 49.3    | 542     | 1275   | 495    |
| CYPRESS 33 FED COM 231H | 30-015-47871 | D-33-23S-29E | Jul-2022    | 94     | 49.3    | 588     | 1275   | 354    |
| CYPRESS 33 FED COM 235H | 30-015-47864 | D-33-23S-29E | Jul-2022    | 87     | 49.3    | 863     | 1275   | 347    |
| CYPRESS 33 FED COM 242H | 30-015-47863 | D-33-23S-29E | Jul-2022    | 104    | 49.3    | 1269    | 1275   | 383    |
| CYPRESS 33 FED COM 245H | 30-015-47869 | D-33-23S-29E | Jul-2022    | 99     | 49.3    | 1700    | 1275   | 357    |