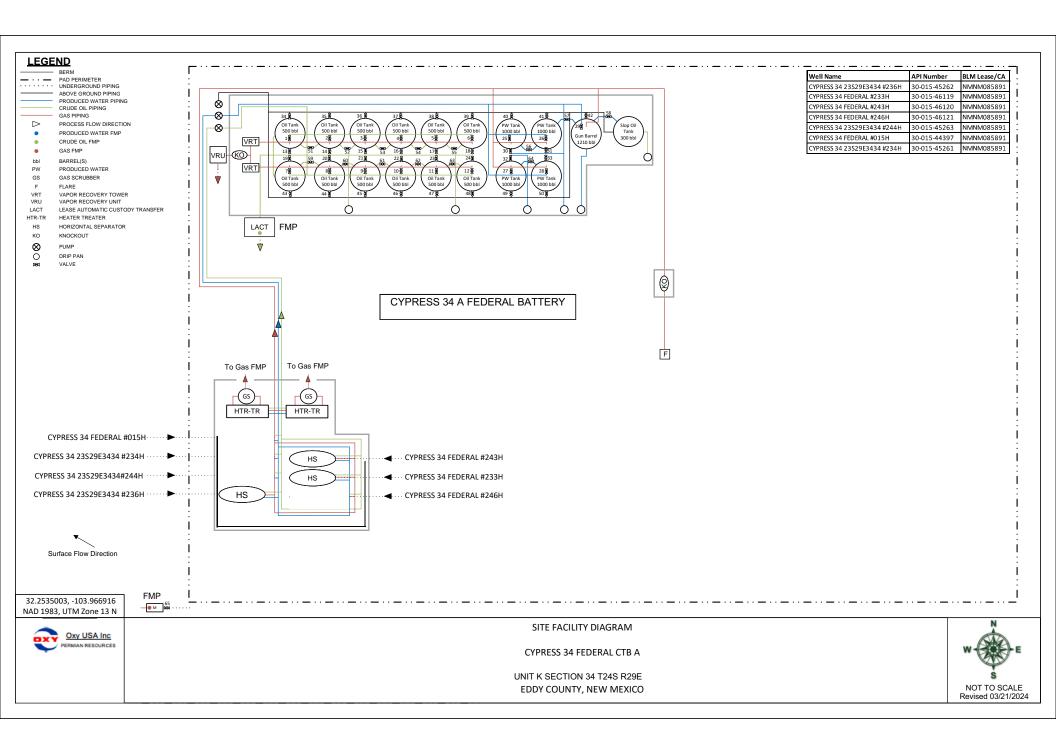

#### **CYPRESS 34A BATTERY (K 34 23S 29E)**

LEASE NMNM86024 (BLM 12.5% ROYALTY RATE)
POOL: PURPLE SAGE; WOLFCAMP GAS (98220)

| WELL NAME                  | API          | SURFACE<br>LOCATION | DATE ONLINE | OIL<br>(BOPD) | GRAVITY<br>API | GAS<br>(MSCFD) | BTU/CF | WATER<br>(BWPD) |
|----------------------------|--------------|---------------------|-------------|---------------|----------------|----------------|--------|-----------------|
| CYPRESS 34 23S29E3434 236H | 30-015-45262 | A-03-24S-29E        | Apr-2019    | 68            | 47.7           | 463            | 1276   | 375             |
| CYPRESS 34 FEDERAL 233H    | 30-015-46119 | A-03-24S-29E        | Nov-2019    | 50            | 47.7           | 392            | 1276   | 177             |
| CYPRESS 34 FEDERAL 243H    | 30-015-46120 | A-03-24S-29E        | Nov-2019    | 74            | 47.7           | 345            | 1276   | 145             |
| CYPRESS 34 FEDERAL 246H    | 30-015-46121 | A-03-24S-29E        | Nov-2019    | 28            | 47.7           | 158            | 1276   | 203             |
| CYPRESS 34 23S29E3434 244H | 30-015-45263 | A-03-24S-29E        | Apr-2019    | 12            | 47.7           | 809            | 1276   | 130             |
| CYPRESS 34 FEDERAL 015H    | 30-015-44397 | A-03-24S-29E        | Aug-2018    | 56            | 47.7           | 166            | 1276   | 174             |
| CYPRESS 34 23S29E3434 234H | 30-015-45261 | A-03-24S-29E        | Apr-2019    | 45            | 47.7           | 675            | 1276   | 264             |