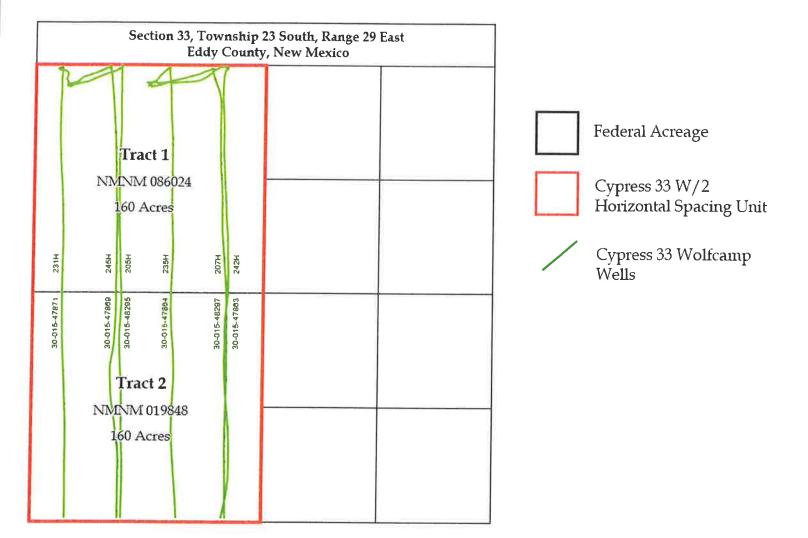

#### **CYPRESS 33B BATTERY (D 33 23S 29E)**

CA NMNM105790762 PENDING APPROVAL

50% NMNM86024 (BLM 12.5% ROYALTY RATE) & 50% NMNM19848 (BLM 12.5% ROYALTY RATE)

POOL: PURPLE SAGE; WOLFCAMP GAS (98220)

| WELL NAME               | API          | SURFACE      | DATE ONLINE | OIL    | GRAVITY | GAS     | BTU/CF | WATER  |
|-------------------------|--------------|--------------|-------------|--------|---------|---------|--------|--------|
|                         |              | LOCATION     |             | (BOPD) | API     | (MSCFD) |        | (BWPD) |
| CYPRESS 33 FED COM 205H | 30-015-48295 | D-33-23S-29E | Jul-2022    | 145    | 49.3    | 1125    | 1275   | 1125   |
| CYPRESS 33 FED COM 207H | 30-015-48297 | C-33-23S-29E | Jul-2022    | 111    | 49.3    | 542     | 1275   | 495    |
| CYPRESS 33 FED COM 231H | 30-015-47871 | D-33-23S-29E | Jul-2022    | 94     | 49.3    | 588     | 1275   | 354    |
| CYPRESS 33 FED COM 235H | 30-015-47864 | D-33-23S-29E | Jul-2022    | 87     | 49.3    | 863     | 1275   | 347    |
| CYPRESS 33 FED COM 242H | 30-015-47863 | D-33-23S-29E | Jul-2022    | 104    | 49.3    | 1269    | 1275   | 383    |
| CYPRESS 33 FED COM 245H | 30-015-47869 | D-33-23S-29E | Jul-2022    | 99     | 49.3    | 1700    | 1275   | 357    |