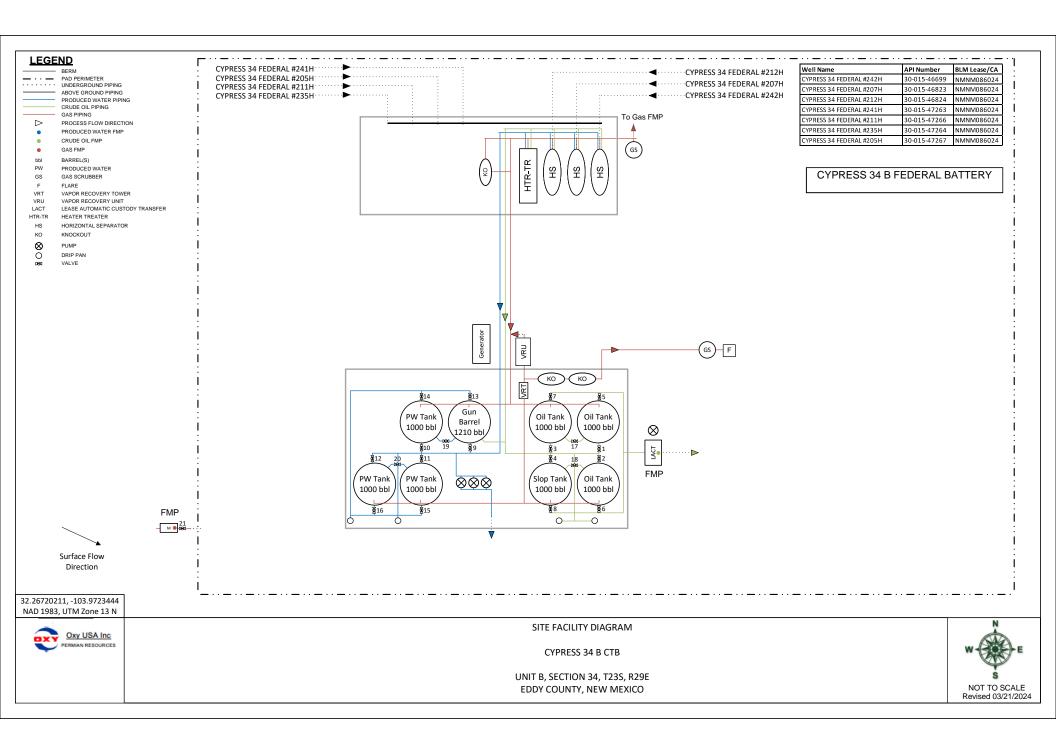

#### **CYPRESS 34B BATTERY (B 34 23S 29E)**

LEASE NMNM86024 (BLM 12.5% ROYALTY RATE)
POOL: PURPLE SAGE; WOLFCAMP GAS (98220)

| WELL NAME               | API          | SURFACE<br>LOCATION | DATE ONLINE | OIL<br>(BOPD) | GRAVITY<br>API | GAS<br>(MSCFD) | BTU/CF | WATER<br>(BWPD) |
|-------------------------|--------------|---------------------|-------------|---------------|----------------|----------------|--------|-----------------|
| CYPRESS 34 FEDERAL 242H | 30-015-46699 | B-34-23S-29E        | Oct-2020    | 57            | 48.1           | 861            | 1256   | 201             |
| CYPRESS 34 FEDERAL 207H | 30-015-46823 | B-34-23S-29E        | Oct-2020    | 69            | 48.1           | 442            | 1263   | 424             |
| CYPRESS 34 FEDERAL 212H | 30-015-46824 | B-34-23S-29E        | Oct-2020    | 78            | 48.1           | 513            | 1286   | 344             |
| CYPRESS 34 FEDERAL 241H | 30-015-47263 | D-34-23S-29E        | Oct-2021    | 55            | 48.1           | 383            | 1262   | 165             |
| CYPRESS 34 FEDERAL 211H | 30-015-47266 | D-34-23S-29E        | Jun-2021    | 76            | 48.1           | 281            | 1285   | 187             |
| CYPRESS 34 FEDERAL 235H | 30-015-47264 | D-34-23S-29E        | Jun-2021    | 48            | 48.1           | 455            | 1278   | 191             |
| CYPRESS 34 FEDERAL 205H | 30-015-47267 | D-34-23S-29E        | Jun-2021    | 40            | 48.1           | 95             | 1267   | 209             |