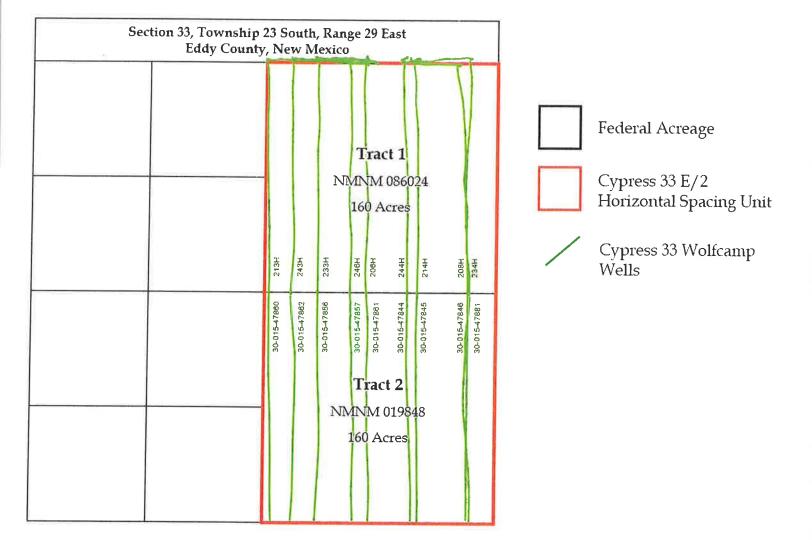

#### **BATTERIES TO ADD:**

**CYPRESS 33A BATTERY (O 28 23S 29E)** 

CA NMNM105790765 PENDING APPROVAL

50% NMNM86024 (BLM 12.5% ROYALTY RATE) & 50% NMNM19848 (BLM 12.5% ROYALTY RATE)

POOL: PURPLE SAGE; WOLFCAMP GAS (98220)

| WELL NAME               | API          | SURFACE<br>LOCATION | DATE ONLINE | OIL<br>(BOPD) | GRAVITY<br>API | GAS<br>(MSCFD) | BTU/CF | WATER<br>(BWPD) |
|-------------------------|--------------|---------------------|-------------|---------------|----------------|----------------|--------|-----------------|
| CYPRESS 33 FED COM 206H | 30-015-47861 | O-28-23S-29E        | May-2022    | 35            | 47.8           | 673            | 1274   | 581             |
| CYPRESS 33 FED COM 213H | 30-015-47860 | B-33-23S-29E        | May-2022    | 121           | 47.8           | 553            | 1274   | 750             |
| CYPRESS 33 FED COM 233H | 30-015-47856 | O-28-23S-29E        | May-2022    | 82            | 47.8           | 411            | 1274   | 525             |
| CYPRESS 33 FED COM 243H | 30-015-47862 | B-33-23S-29E        | May-2022    | 91            | 47.8           | 867            | 1274   | 352             |
| CYPRESS 33 FED COM 244H | 30-015-47844 | P-28-23S-29E        | May-2022    | 76            | 47.8           | 879            | 1274   | 376             |
| CYPRESS 33 FED COM 234H | 30-015-47881 | P-28-23S-29E        | May-2022    | 100           | 47.8           | 1529           | 1274   | 342             |
| CYPRESS 33 FED COM 208H | 30-015-47846 | P-28-23S-29E        | May-2022    | 122           | 47.8           | 1047           | 1274   | 901             |
| CYPRESS 33 FED COM 214H | 30-015-47845 | P-28-23S-29E        | May-2022    | 93            | 47.8           | 595            | 1274   | 343             |
| CYPRESS 33 FED COM 246H | 30-015-47857 | B-33-23S-29E        | May-2022    | 82            | 47.8           | 1250           | 1274   | 246             |