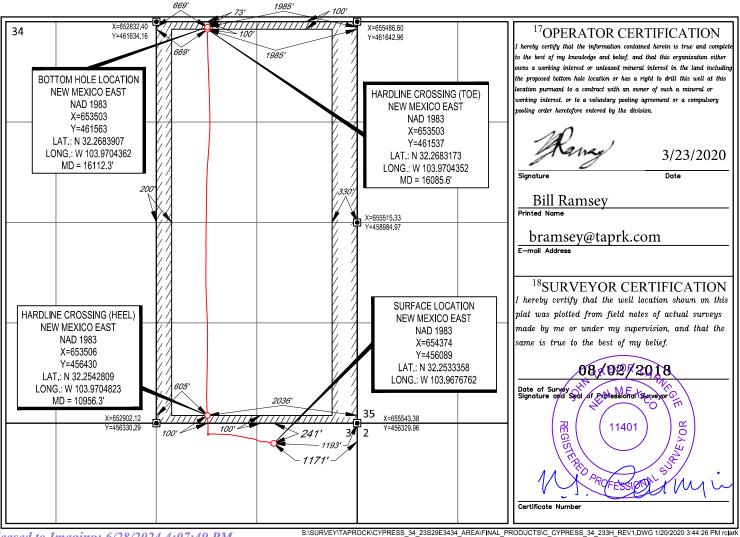

#### **CYPRESS 34A BATTERY (K 34 23S 29E)**

LEASE NMNM86024 (BLM 12.5% ROYALTY RATE)
POOL: PURPLE SAGE; WOLFCAMP GAS (98220)

| WELL NAME                  | API          | SURFACE<br>LOCATION | DATE ONLINE | OIL<br>(BOPD) | GRAVITY<br>API | GAS<br>(MSCFD) | BTU/CF | WATER<br>(BWPD) |
|----------------------------|--------------|---------------------|-------------|---------------|----------------|----------------|--------|-----------------|
| CYPRESS 34 23S29E3434 236H | 30-015-45262 | A-03-24S-29E        | Apr-2019    | 68            | 47.7           | 463            | 1276   | 375             |
| CYPRESS 34 FEDERAL 233H    | 30-015-46119 | A-03-24S-29E        | Nov-2019    | 50            | 47.7           | 392            | 1276   | 177             |
| CYPRESS 34 FEDERAL 243H    | 30-015-46120 | A-03-24S-29E        | Nov-2019    | 74            | 47.7           | 345            | 1276   | 145             |
| CYPRESS 34 FEDERAL 246H    | 30-015-46121 | A-03-24S-29E        | Nov-2019    | 28            | 47.7           | 158            | 1276   | 203             |
| CYPRESS 34 23S29E3434 244H | 30-015-45263 | A-03-24S-29E        | Apr-2019    | 12            | 47.7           | 809            | 1276   | 130             |
| CYPRESS 34 FEDERAL 015H    | 30-015-44397 | A-03-24S-29E        | Aug-2018    | 56            | 47.7           | 166            | 1276   | 174             |
| CYPRESS 34 23S29E3434 234H | 30-015-45261 | A-03-24S-29E        | Apr-2019    | 45            | 47.7           | 675            | 1276   | 264             |

#### **CYPRESS 34B BATTERY (B 34 23S 29E)**

LEASE NMNM86024 (BLM 12.5% ROYALTY RATE)
POOL: PURPLE SAGE; WOLFCAMP GAS (98220)

| WELL NAME               | API          | SURFACE<br>LOCATION | DATE ONLINE | OIL<br>(BOPD) | GRAVITY<br>API | GAS<br>(MSCFD) | BTU/CF | WATER<br>(BWPD) |
|-------------------------|--------------|---------------------|-------------|---------------|----------------|----------------|--------|-----------------|
| CYPRESS 34 FEDERAL 242H | 30-015-46699 | B-34-23S-29E        | Oct-2020    | 57            | 48.1           | 861            | 1256   | 201             |
| CYPRESS 34 FEDERAL 207H | 30-015-46823 | B-34-23S-29E        | Oct-2020    | 69            | 48.1           | 442            | 1263   | 424             |
| CYPRESS 34 FEDERAL 212H | 30-015-46824 | B-34-23S-29E        | Oct-2020    | 78            | 48.1           | 513            | 1286   | 344             |
| CYPRESS 34 FEDERAL 241H | 30-015-47263 | D-34-23S-29E        | Oct-2021    | 55            | 48.1           | 383            | 1262   | 165             |
| CYPRESS 34 FEDERAL 211H | 30-015-47266 | D-34-23S-29E        | Jun-2021    | 76            | 48.1           | 281            | 1285   | 187             |
| CYPRESS 34 FEDERAL 235H | 30-015-47264 | D-34-23S-29E        | Jun-2021    | 48            | 48.1           | 455            | 1278   | 191             |
| CYPRESS 34 FEDERAL 205H | 30-015-47267 | D-34-23S-29E        | Jun-2021    | 40            | 48.1           | 95             | 1267   | 209             |