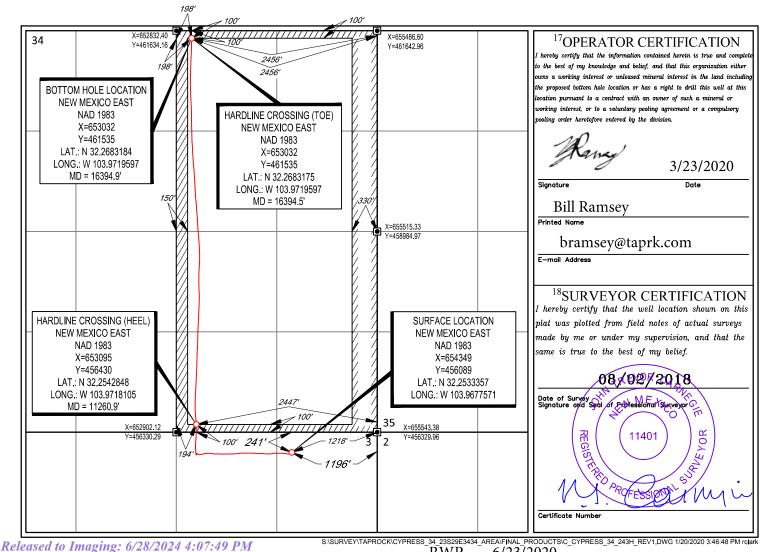

#### **CYPRESS 34A BATTERY (K 34 23S 29E)**

LEASE NMNM86024 (BLM 12.5% ROYALTY RATE)
POOL: PURPLE SAGE; WOLFCAMP GAS (98220)

| WELL NAME                  | API          | SURFACE<br>LOCATION | DATE ONLINE | OIL<br>(BOPD) | GRAVITY<br>API | GAS<br>(MSCFD) | BTU/CF | WATER<br>(BWPD) |
|----------------------------|--------------|---------------------|-------------|---------------|----------------|----------------|--------|-----------------|
| CYPRESS 34 23S29E3434 236H | 30-015-45262 | A-03-24S-29E        | Apr-2019    | 68            | 47.7           | 463            | 1276   | 375             |
| CYPRESS 34 FEDERAL 233H    | 30-015-46119 | A-03-24S-29E        | Nov-2019    | 50            | 47.7           | 392            | 1276   | 177             |
| CYPRESS 34 FEDERAL 243H    | 30-015-46120 | A-03-24S-29E        | Nov-2019    | 74            | 47.7           | 345            | 1276   | 145             |
| CYPRESS 34 FEDERAL 246H    | 30-015-46121 | A-03-24S-29E        | Nov-2019    | 28            | 47.7           | 158            | 1276   | 203             |
| CYPRESS 34 23S29E3434 244H | 30-015-45263 | A-03-24S-29E        | Apr-2019    | 12            | 47.7           | 809            | 1276   | 130             |
| CYPRESS 34 FEDERAL 015H    | 30-015-44397 | A-03-24S-29E        | Aug-2018    | 56            | 47.7           | 166            | 1276   | 174             |
| CYPRESS 34 23S29E3434 234H | 30-015-45261 | A-03-24S-29E        | Apr-2019    | 45            | 47.7           | 675            | 1276   | 264             |

#### **CYPRESS 34B BATTERY (B 34 23S 29E)**

LEASE NMNM86024 (BLM 12.5% ROYALTY RATE)
POOL: PURPLE SAGE; WOLFCAMP GAS (98220)

| WELL NAME               | API          | SURFACE<br>LOCATION | DATE ONLINE | OIL<br>(BOPD) | GRAVITY<br>API | GAS<br>(MSCFD) | BTU/CF | WATER<br>(BWPD) |
|-------------------------|--------------|---------------------|-------------|---------------|----------------|----------------|--------|-----------------|
| CYPRESS 34 FEDERAL 242H | 30-015-46699 | B-34-23S-29E        | Oct-2020    | 57            | 48.1           | 861            | 1256   | 201             |
| CYPRESS 34 FEDERAL 207H | 30-015-46823 | B-34-23S-29E        | Oct-2020    | 69            | 48.1           | 442            | 1263   | 424             |
| CYPRESS 34 FEDERAL 212H | 30-015-46824 | B-34-23S-29E        | Oct-2020    | 78            | 48.1           | 513            | 1286   | 344             |
| CYPRESS 34 FEDERAL 241H | 30-015-47263 | D-34-23S-29E        | Oct-2021    | 55            | 48.1           | 383            | 1262   | 165             |
| CYPRESS 34 FEDERAL 211H | 30-015-47266 | D-34-23S-29E        | Jun-2021    | 76            | 48.1           | 281            | 1285   | 187             |
| CYPRESS 34 FEDERAL 235H | 30-015-47264 | D-34-23S-29E        | Jun-2021    | 48            | 48.1           | 455            | 1278   | 191             |
| CYPRESS 34 FEDERAL 205H | 30-015-47267 | D-34-23S-29E        | Jun-2021    | 40            | 48.1           | 95             | 1267   | 209             |