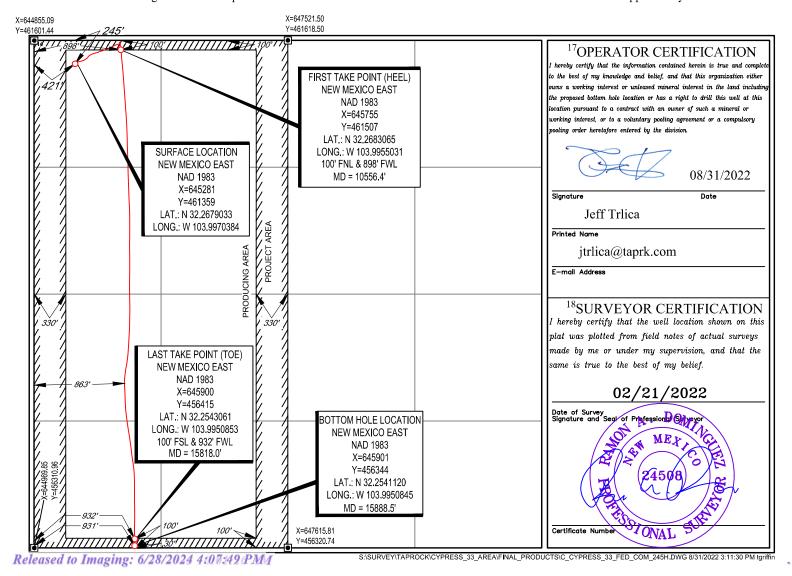

# LEASE NMNM86024 (BLM 12.5% ROYALTY RATE)

POOL: PURPLE SAGE; WOLFCAMP (98220)

| WELL NAME               | API          | SURFACE<br>LOCATION | DATE ONLINE | OIL<br>(BOPD) | GRAVITY<br>API | GAS<br>(MSCFD) | BTU/CF | WATER<br>(BWPD) |
|-------------------------|--------------|---------------------|-------------|---------------|----------------|----------------|--------|-----------------|
| CYPRESS 34 FEDERAL #12H | 30-015-43849 | 01-03-24S-29E       | Dec-2016    | 8             | 45.8           | 191            | 1274   | 26              |