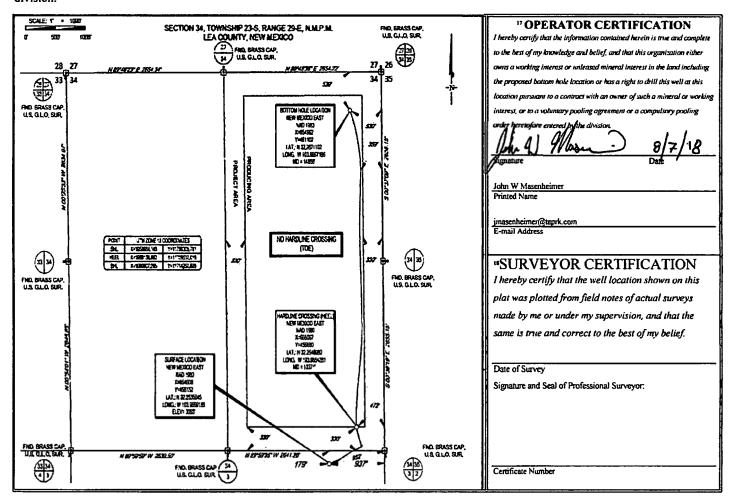

als & Natural Resources Department Revised August 1, 2011
OIL CONSERVATION DIVISION DISTRICT Submit one copy to appropriate

1220 South St. Francis Dr. Santa Fe, NM 87505

AUG 07 2018

AMENDED REPORT

Elevation

3094

WELL LOCATION AND ACREAGE DEDICATION PLAT

Pool Code
98220
Purple Sage, Wolfcamp

\*Well Number
Cypress 34 Federal

Surface Location UL or lot no. Section Township Range Lot Idn Feet from the North/South line Feet from the East/West line County 03 24 S 29 E 180 **NORTH EDDY** A 936 EAST

Operator Name

Tap Rock Operating, LLC

"Bottom Hole Location If Different From Surface UL or lot no. Section Township Lot Idn Feet from the North/South line Range Feet from the East/West line County 539 NORTH **EAST EDDY** 12 Dedicated Acres Joint or Infill Consolidation Code Order No. 320



1625 N. French Dr., Hobbs, NM 88240 Phone: (575) 393-6161 Fax: (575) 393-0720 811 S. First St., Artesia, NM 88210 Phone: (575) 748-1283 Fax: (575) 748-9720

District III 1000 Rio Brazos Road, Aztec, NM 87410 Phone: (505) 334-6178 Fax: (505) 334-6170

1220 S. St. Francis Dr., Santa Fe, NM 87505 Phone: (505) 476-3460 Fax: (505) 476-3462

State of New Mexico Energy, Minerals & Natural Resources Department **OIL CONSERVATION DIVISION** 1220 South St. Francis Dr.

Rec'd 05/08/2020 - NMOCD **FORM C-102** 

Revised August 1, 2011

Submit one copy to appropriate

**District Office** 

AMENDED REPORT Santa Fe, NM 87505 AS-Drilled

# WELL LOCATION AND ACREAGE DEDICATION PLAT

| <sup>1</sup> API Numbe     | er | <sup>2</sup> Pool Code      | <sup>3</sup> Pool Name     |                          |