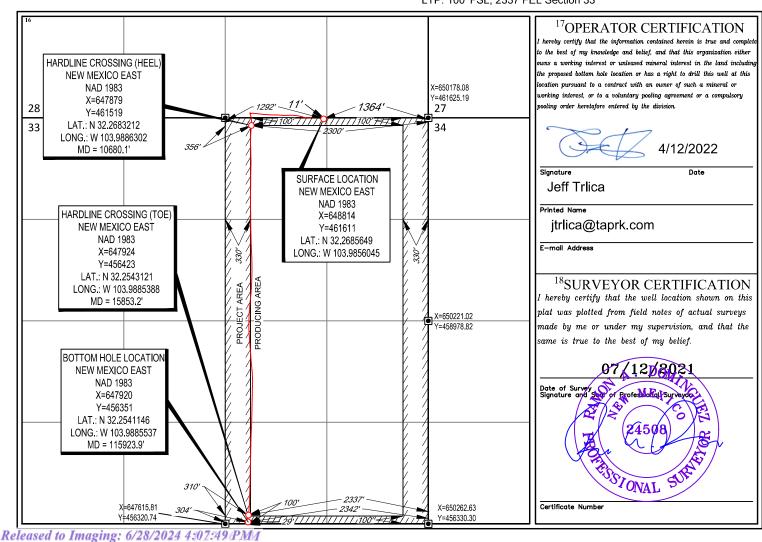

#### **BATTERIES TO ADD:**

**CYPRESS 33A BATTERY (O 28 23S 29E)** 

CA NMNM105790765 PENDING APPROVAL

50% NMNM86024 (BLM 12.5% ROYALTY RATE) & 50% NMNM19848 (BLM 12.5% ROYALTY RATE)

POOL: PURPLE SAGE; WOLFCAMP GAS (98220)

#### **CYPRESS 33B BATTERY (D 33 23S 29E)**

CA NMNM105790762 PENDING APPROVAL

50% NMNM86024 (BLM 12.5% ROYALTY RATE) & 50% NMNM19848 (BLM 12.5% ROYALTY RATE)

POOL: PURPLE SAGE; WOLFCAMP GAS (98220)

| WELL NAME               | API          | SURFACE      | DATE ONLINE | OIL    | GRAVITY | GAS     | BTU/CF | WATER  |
|-------------------------|--------------|--------------|-------------|--------|---------|---------|--------|--------|
|                         |              | LOCATION     |             | (BOPD) | API     | (MSCFD) |        | (BWPD) |
| CYPRESS 33 FED COM 205H | 30-015-48295 | D-33-23S-29E | Jul-2022    | 145    | 49.3    | 1125    | 1275   | 1125   |
| CYPRESS 33 FED COM 207H | 30-015-48297 | C-33-23S-29E | Jul-2022    | 111    | 49.3    | 542     | 1275   | 495    |
| CYPRESS 33 FED COM 231H | 30-015-47871 | D-33-23S-29E | Jul-2022    | 94     | 49.3    | 588     | 1275   | 354    |
| CYPRESS 33 FED COM 235H | 30-015-47864 | D-33-23S-29E | Jul-2022    | 87     | 49.3    | 863     | 1275   | 347    |
| CYPRESS 33 FED COM 242H | 30-015-47863 | D-33-23S-29E | Jul-2022    | 104    | 49.3    | 1269    | 1275   | 383    |
| CYPRESS 33 FED COM 245H | 30-015-47869 | D-33-23S-29E | Jul-2022    | 99     | 49.3    | 1700    | 1275   | 357    |