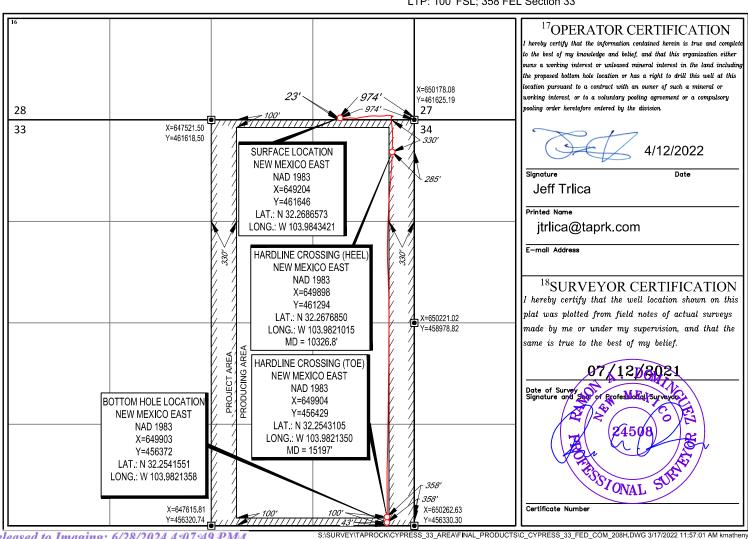

# CYPRESS 33 FEDERAL 1 BATTERY (P 33 23S 29E)

#### LEASE NMNM86024 (BLM 12.5% ROYALTY RATE)

POOL: LAGUNA SALADO; BONE SPRING, SOUTH (96857)

| WELL NAME              | API          | SURFACE<br>LOCATION | DATE ONLINE | OIL<br>(BOPD) | GRAVITY<br>API | GAS<br>(MSCFD) | BTU/CF | WATER<br>(BWPD) |
|------------------------|--------------|---------------------|-------------|---------------|----------------|----------------|--------|-----------------|
| CYPRESS 28 FEDERAL #1H | 30-015-37249 | M-28-23S-29E        | Mar-2010    | 7             | 41.5           | 51             | 1200   | 2               |
| CYPRESS 28 FEDERAL #2H | 30-015-37331 | L-28-23S-29E        | May-2010    | 0             | 41.5           | 31             | 1224   | 0               |
| CYPRESS 28 FEDERAL #3H | 30-015-38287 | D-28-23S-29E        | Mar-2011    | 5             | 41.5           | 97             | 1232   | 14              |
| CYPRESS 28 FEDERAL #4H | 30-015-39330 | E-28-23S-29E        | Dec-2011    | 6             | 41.5           | 125            | 1223   | 53              |