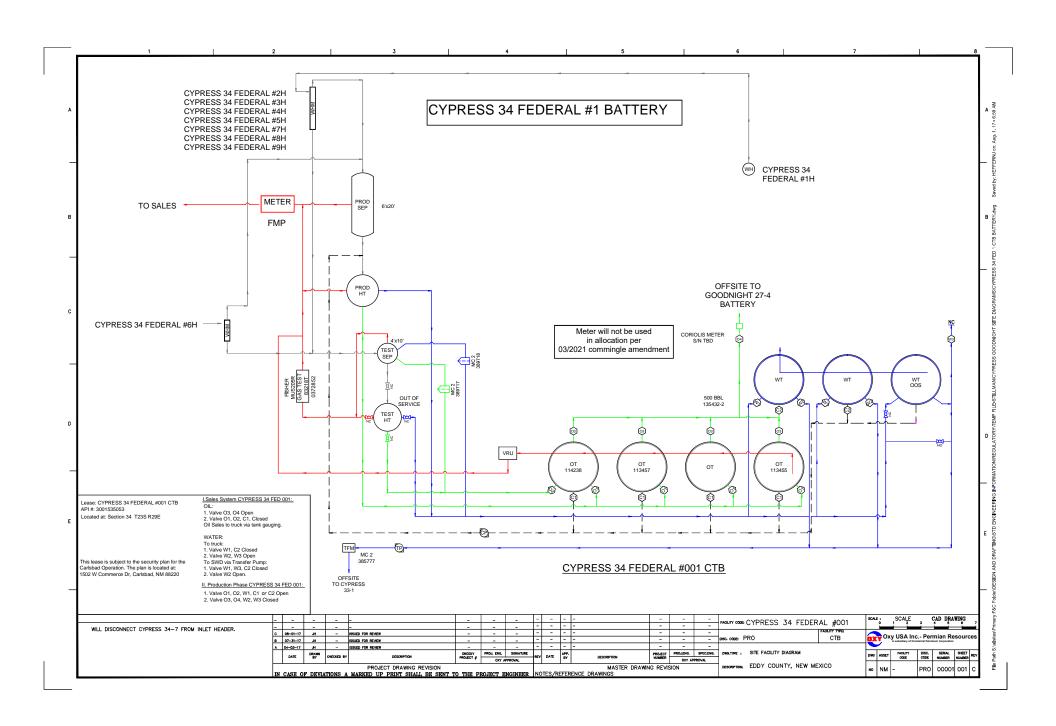

# APPLICATION FOR POOL AND LEASE COMMINGLE, OFF-LEASE MEASUREMENT, SALES AND STORAGE: CYPRESS 34 FEDERAL 1, CYPRESS 33 FEDERAL 1, GOODNIGHT 27 FEDERAL 4, CYPRESS 34B BATTERIES – ADD CYPRESS 33A, CYPRESS 33B AND CYPRESS 34A BATTERIES