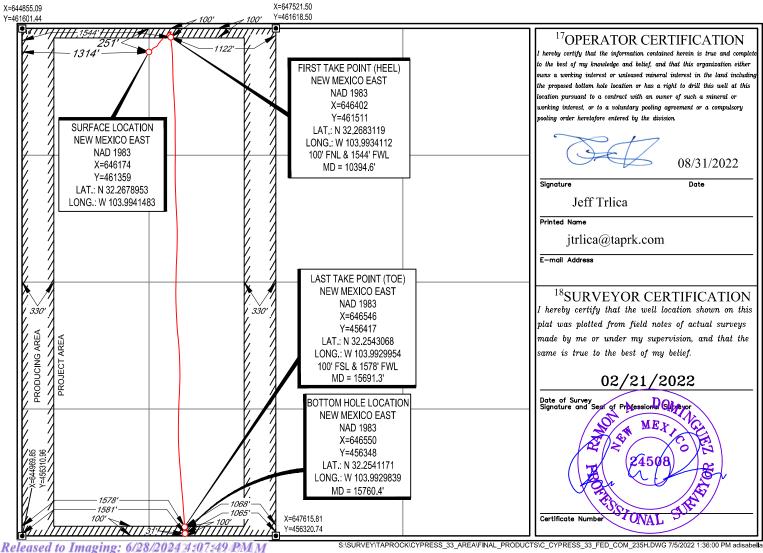

| WELL NAME               | API          | SURFACE<br>LOCATION | DATE ONLINE | OIL<br>(BOPD) | GRAVITY<br>API | GAS<br>(MSCFD) | BTU/CF | WATER<br>(BWPD) |
|-------------------------|--------------|---------------------|-------------|---------------|----------------|----------------|--------|-----------------|
| CYPRESS 33 FED COM 206H | 30-015-47861 | O-28-23S-29E        | May-2022    | 35            | 47.8           | 673            | 1274   | 581             |
| CYPRESS 33 FED COM 213H | 30-015-47860 | B-33-23S-29E        | May-2022    | 121           | 47.8           | 553            | 1274   | 750             |
| CYPRESS 33 FED COM 233H | 30-015-47856 | O-28-23S-29E        | May-2022    | 82            | 47.8           | 411            | 1274   | 525             |
| CYPRESS 33 FED COM 243H | 30-015-47862 | B-33-23S-29E        | May-2022    | 91            | 47.8           | 867            | 1274   | 352             |
| CYPRESS 33 FED COM 244H | 30-015-47844 | P-28-23S-29E        | May-2022    | 76            | 47.8           | 879            | 1274   | 376             |
| CYPRESS 33 FED COM 234H | 30-015-47881 | P-28-23S-29E        | May-2022    | 100           | 47.8           | 1529           | 1274   | 342             |
| CYPRESS 33 FED COM 208H | 30-015-47846 | P-28-23S-29E        | May-2022    | 122           | 47.8           | 1047           | 1274   | 901             |
| CYPRESS 33 FED COM 214H | 30-015-47845 | P-28-23S-29E        | May-2022    | 93            | 47.8           | 595            | 1274   | 343             |
| CYPRESS 33 FED COM 246H | 30-015-47857 | B-33-23S-29E        | May-2022    | 82            | 47.8           | 1250           | 1274   | 246             |

#### **CYPRESS 33B BATTERY (D 33 23S 29E)**

CA NMNM105790762 PENDING APPROVAL

50% NMNM86024 (BLM 12.5% ROYALTY RATE) & 50% NMNM19848 (BLM 12.5% ROYALTY RATE)

POOL: PURPLE SAGE; WOLFCAMP GAS (98220)

| WELL NAME               | API          | SURFACE      | DATE ONLINE | OIL    | GRAVITY | GAS     | BTU/CF | WATER  |
|-------------------------|--------------|--------------|-------------|--------|---------|---------|--------|--------|
|                         |              | LOCATION     |             | (BOPD) | API     | (MSCFD) |        | (BWPD) |
| CYPRESS 33 FED COM 205H | 30-015-48295 | D-33-23S-29E | Jul-2022    | 145    | 49.3    | 1125    | 1275   | 1125   |
| CYPRESS 33 FED COM 207H | 30-015-48297 | C-33-23S-29E | Jul-2022    | 111    | 49.3    | 542     | 1275   | 495    |
| CYPRESS 33 FED COM 231H | 30-015-47871 | D-33-23S-29E | Jul-2022    | 94     | 49.3    | 588     | 1275   | 354    |
| CYPRESS 33 FED COM 235H | 30-015-47864 | D-33-23S-29E | Jul-2022    | 87     | 49.3    | 863     | 1275   | 347    |
| CYPRESS 33 FED COM 242H | 30-015-47863 | D-33-23S-29E | Jul-2022    | 104    | 49.3    | 1269    | 1275   | 383    |
| CYPRESS 33 FED COM 245H | 30-015-47869 | D-33-23S-29E | Jul-2022    | 99     | 49.3    | 1700    | 1275   | 357    |