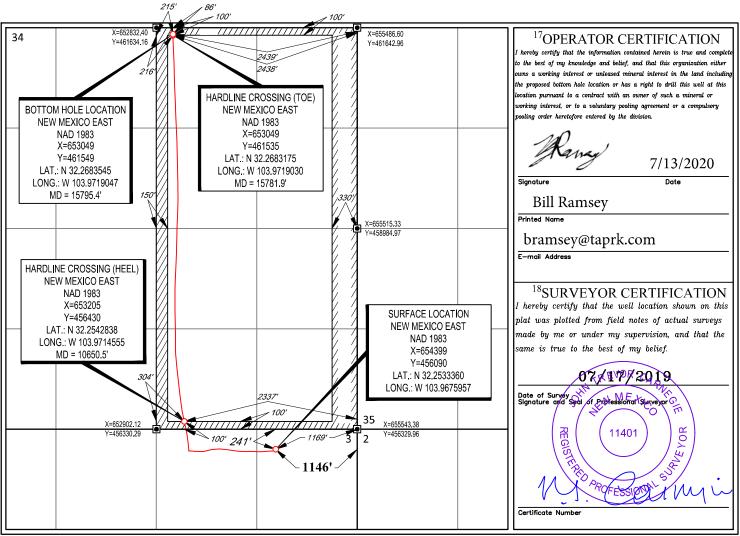

#### LEASE NMNM86024 (BLM 12.5% ROYALTY RATE)

**POOL: CEDAR CANYON; BONE SPRING (11520)** 

| WELL NAME               | API          | SURFACE<br>LOCATION | DATE ONLINE | OIL<br>(BOPD) | GRAVITY<br>API | GAS<br>(MSCFD) | BTU/CF | WATER<br>(BWPD) |
|-------------------------|--------------|---------------------|-------------|---------------|----------------|----------------|--------|-----------------|
| CYPRESS 34 FEDERAL #10H | 30-015-43076 | D-34-23S-29E        | Sep-2015    | 9             | 45.8           | 21             | 1274   | 40              |
| CYPRESS 34 FEDERAL #11H | 30-015-42920 | C-34-23S-29E        | Apr-2015    | 9             | 45.8           | 85             | 1274   | 38              |

# LEASE NMNM86024 (BLM 12.5% ROYALTY RATE)

POOL: PURPLE SAGE; WOLFCAMP (98220)

| WELL NAME               | API          | SURFACE<br>LOCATION | DATE ONLINE | OIL<br>(BOPD) | GRAVITY<br>API | GAS<br>(MSCFD) | BTU/CF | WATER<br>(BWPD) |
|-------------------------|--------------|---------------------|-------------|---------------|----------------|----------------|--------|-----------------|
| CYPRESS 34 FEDERAL #12H | 30-015-43849 | 01-03-24S-29E       | Dec-2016    | 8             | 45.8           | 191            | 1274   | 26              |