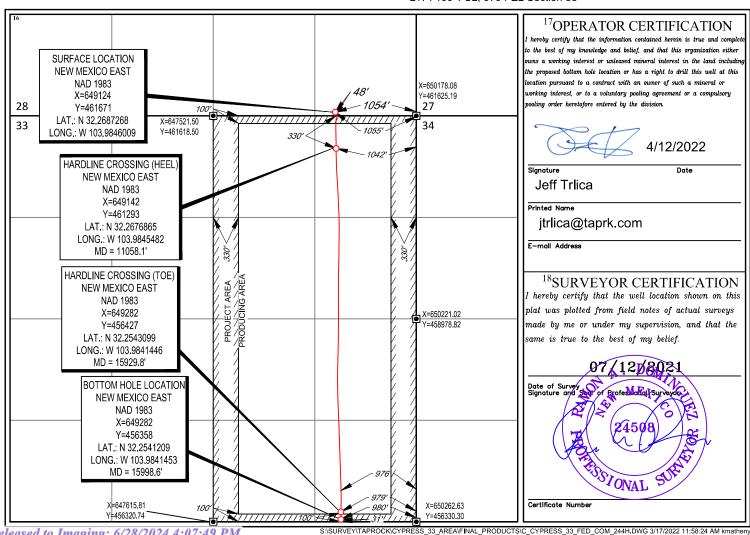

| WELL NAME               | API          | SURFACE<br>LOCATION | DATE ONLINE | OIL<br>(BOPD) | GRAVITY<br>API | GAS<br>(MSCFD) | BTU/CF | WATER<br>(BWPD) |
|-------------------------|--------------|---------------------|-------------|---------------|----------------|----------------|--------|-----------------|
| CYPRESS 33 FED COM 206H | 30-015-47861 | O-28-23S-29E        | May-2022    | 35            | 47.8           | 673            | 1274   | 581             |
| CYPRESS 33 FED COM 213H | 30-015-47860 | B-33-23S-29E        | May-2022    | 121           | 47.8           | 553            | 1274   | 750             |
| CYPRESS 33 FED COM 233H | 30-015-47856 | O-28-23S-29E        | May-2022    | 82            | 47.8           | 411            | 1274   | 525             |
| CYPRESS 33 FED COM 243H | 30-015-47862 | B-33-23S-29E        | May-2022    | 91            | 47.8           | 867            | 1274   | 352             |
| CYPRESS 33 FED COM 244H | 30-015-47844 | P-28-23S-29E        | May-2022    | 76            | 47.8           | 879            | 1274   | 376             |
| CYPRESS 33 FED COM 234H | 30-015-47881 | P-28-23S-29E        | May-2022    | 100           | 47.8           | 1529           | 1274   | 342             |
| CYPRESS 33 FED COM 208H | 30-015-47846 | P-28-23S-29E        | May-2022    | 122           | 47.8           | 1047           | 1274   | 901             |
| CYPRESS 33 FED COM 214H | 30-015-47845 | P-28-23S-29E        | May-2022    | 93            | 47.8           | 595            | 1274   | 343             |
| CYPRESS 33 FED COM 246H | 30-015-47857 | B-33-23S-29E        | May-2022    | 82            | 47.8           | 1250           | 1274   | 246             |