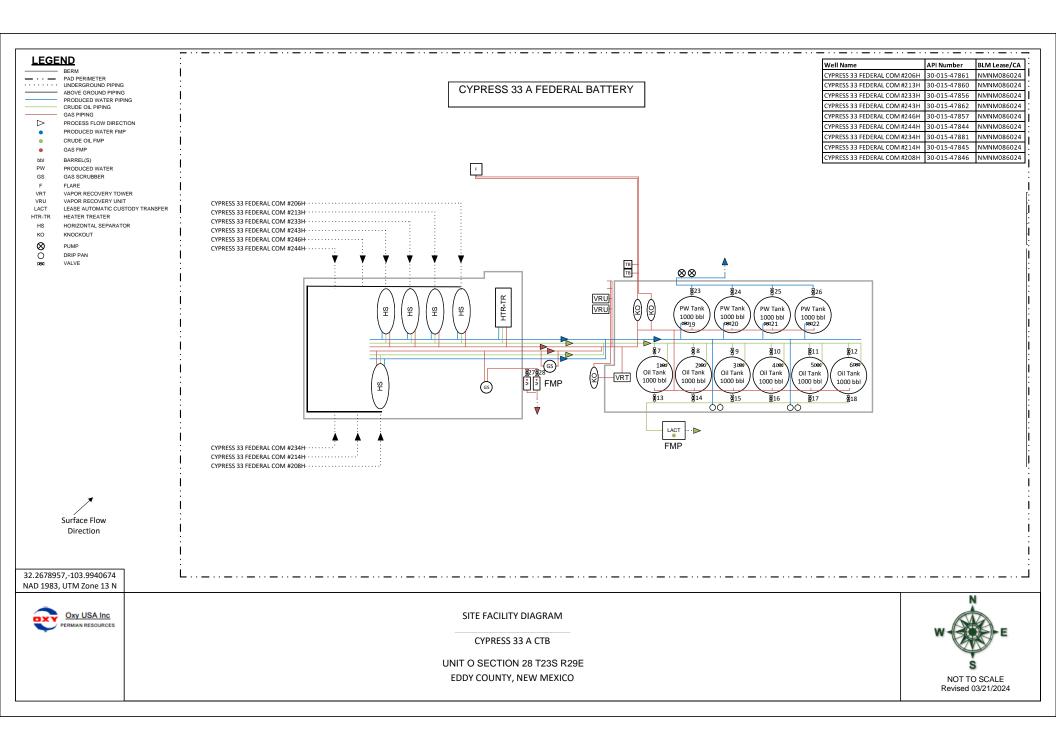

#### **BATTERIES TO ADD:**

**CYPRESS 33A BATTERY (O 28 23S 29E)** 

CA NMNM105790765 PENDING APPROVAL

50% NMNM86024 (BLM 12.5% ROYALTY RATE) & 50% NMNM19848 (BLM 12.5% ROYALTY RATE)

POOL: PURPLE SAGE; WOLFCAMP GAS (98220)

| WELL NAME               | API          | SURFACE<br>LOCATION | DATE ONLINE | OIL<br>(BOPD) | GRAVITY<br>API | GAS<br>(MSCFD) | BTU/CF | WATER<br>(BWPD) |
|-------------------------|--------------|---------------------|-------------|---------------|----------------|----------------|--------|-----------------|
| CYPRESS 33 FED COM 206H | 30-015-47861 | O-28-23S-29E        | May-2022    | 35            | 47.8           | 673            | 1274   | 581             |
| CYPRESS 33 FED COM 213H | 30-015-47860 | B-33-23S-29E        | May-2022    | 121           | 47.8           | 553            | 1274   | 750             |
| CYPRESS 33 FED COM 233H | 30-015-47856 | O-28-23S-29E        | May-2022    | 82            | 47.8           | 411            | 1274   | 525             |
| CYPRESS 33 FED COM 243H | 30-015-47862 | B-33-23S-29E        | May-2022    | 91            | 47.8           | 867            | 1274   | 352             |
| CYPRESS 33 FED COM 244H | 30-015-47844 | P-28-23S-29E        | May-2022    | 76            | 47.8           | 879            | 1274   | 376             |
| CYPRESS 33 FED COM 234H | 30-015-47881 | P-28-23S-29E        | May-2022    | 100           | 47.8           | 1529           | 1274   | 342             |
| CYPRESS 33 FED COM 208H | 30-015-47846 | P-28-23S-29E        | May-2022    | 122           | 47.8           | 1047           | 1274   | 901             |
| CYPRESS 33 FED COM 214H | 30-015-47845 | P-28-23S-29E        | May-2022    | 93            | 47.8           | 595            | 1274   | 343             |
| CYPRESS 33 FED COM 246H | 30-015-47857 | B-33-23S-29E        | May-2022    | 82            | 47.8           | 1250           | 1274   | 246             |