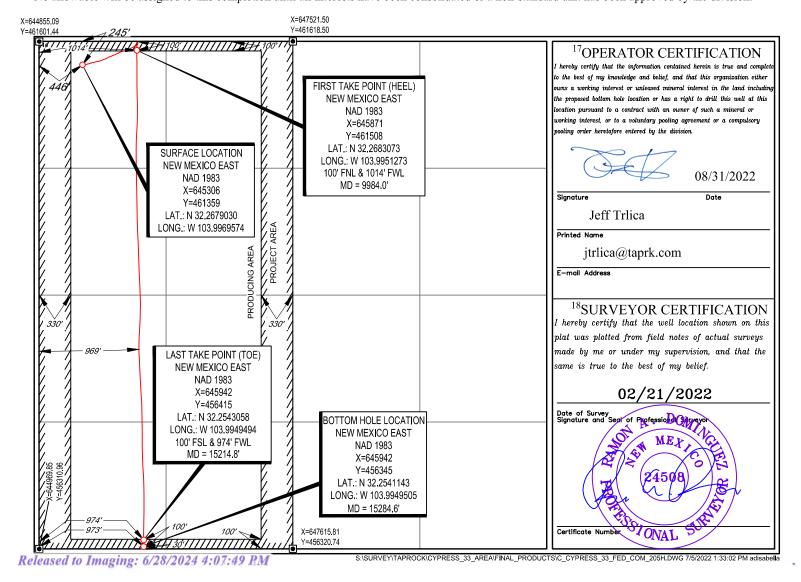

| WELL NAME               | API          | SURFACE<br>LOCATION | DATE ONLINE | OIL<br>(BOPD) | GRAVITY<br>API | GAS<br>(MSCFD) | BTU/CF | WATER<br>(BWPD) |
|-------------------------|--------------|---------------------|-------------|---------------|----------------|----------------|--------|-----------------|
| CYPRESS 33 FED COM 206H | 30-015-47861 | O-28-23S-29E        | May-2022    | 35            | 47.8           | 673            | 1274   | 581             |
| CYPRESS 33 FED COM 213H | 30-015-47860 | B-33-23S-29E        | May-2022    | 121           | 47.8           | 553            | 1274   | 750             |
| CYPRESS 33 FED COM 233H | 30-015-47856 | O-28-23S-29E        | May-2022    | 82            | 47.8           | 411            | 1274   | 525             |
| CYPRESS 33 FED COM 243H | 30-015-47862 | B-33-23S-29E        | May-2022    | 91            | 47.8           | 867            | 1274   | 352             |
| CYPRESS 33 FED COM 244H | 30-015-47844 | P-28-23S-29E        | May-2022    | 76            | 47.8           | 879            | 1274   | 376             |
| CYPRESS 33 FED COM 234H | 30-015-47881 | P-28-23S-29E        | May-2022    | 100           | 47.8           | 1529           | 1274   | 342             |
| CYPRESS 33 FED COM 208H | 30-015-47846 | P-28-23S-29E        | May-2022    | 122           | 47.8           | 1047           | 1274   | 901             |
| CYPRESS 33 FED COM 214H | 30-015-47845 | P-28-23S-29E        | May-2022    | 93            | 47.8           | 595            | 1274   | 343             |
| CYPRESS 33 FED COM 246H | 30-015-47857 | B-33-23S-29E        | May-2022    | 82            | 47.8           | 1250           | 1274   | 246             |