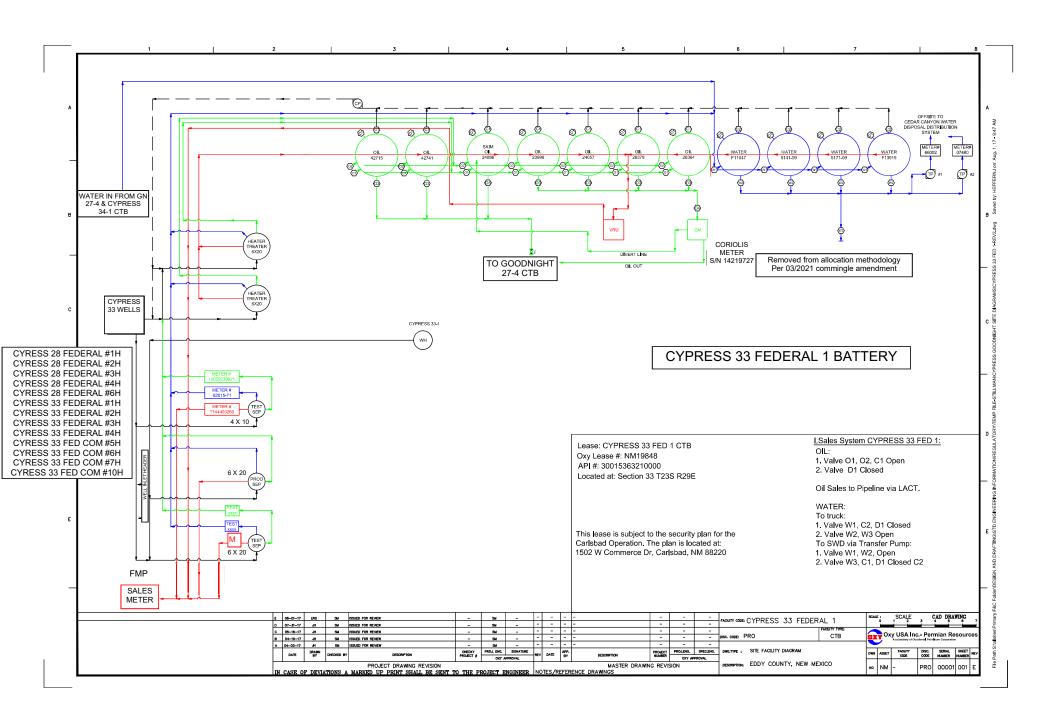

# CYPRESS 33 FEDERAL 1 BATTERY (P 33 23S 29E)

#### LEASE NMNM86024 (BLM 12.5% ROYALTY RATE)

POOL: LAGUNA SALADO; BONE SPRING, SOUTH (96857)

| WELL NAME              | API          | SURFACE<br>LOCATION | DATE ONLINE | OIL<br>(BOPD) | GRAVITY<br>API | GAS<br>(MSCFD) | BTU/CF | WATER<br>(BWPD) |
|------------------------|--------------|---------------------|-------------|---------------|----------------|----------------|--------|-----------------|
| CYPRESS 28 FEDERAL #1H | 30-015-37249 | M-28-23S-29E        | Mar-2010    | 7             | 41.5           | 51             | 1200   | 2               |
| CYPRESS 28 FEDERAL #2H | 30-015-37331 | L-28-23S-29E        | May-2010    | 0             | 41.5           | 31             | 1224   | 0               |
| CYPRESS 28 FEDERAL #3H | 30-015-38287 | D-28-23S-29E        | Mar-2011    | 5             | 41.5           | 97             | 1232   | 14              |
| CYPRESS 28 FEDERAL #4H | 30-015-39330 | E-28-23S-29E        | Dec-2011    | 6             | 41.5           | 125            | 1223   | 53              |

#### LEASE NMNM86024 (BLM 12.5% ROYALTY RATE)

POOL: HARROUN RANCH; DELAWARE, NE (96878)

| WELL NAME              | API          | SURFACE<br>LOCATION | DATE ONLINE | OIL<br>(BOPD) | GRAVITY<br>API | GAS<br>(MSCFD) | BTU/CF | WATER<br>(BWPD) |
|------------------------|--------------|---------------------|-------------|---------------|----------------|----------------|--------|-----------------|
| CYPRESS 28 FEDERAL #6H | 30-015-41138 | N-28-23S-29E        | May-2015    | 0             | 41.5           | 59             | 1300   | 0               |

# LEASE NMNM86024 (BLM 12.5% ROYALTY RATE)

POOL: CEDAR CANYON; BONE SPRING (11520)

| WELL NAME              | API          | SURFACE<br>LOCATION | DATE ONLINE | OIL<br>(BOPD) | GRAVITY<br>API | GAS<br>(MSCFD) | BTU/CF | WATER<br>(BWPD) |
|------------------------|--------------|---------------------|-------------|---------------|----------------|----------------|--------|-----------------|
| CYPRESS 33 FEDERAL #2H | 30-015-37308 | A-33-23S-29E        | Mar-2010    | 1             | 41.5           | 34             | 1211   | 2               |
| CYPRESS 33 FEDERAL #4H | 30-015-37368 | H-33-23S-29E        | Jul-2010    | 2             | 41.5           | 54             | 1232   | 3               |