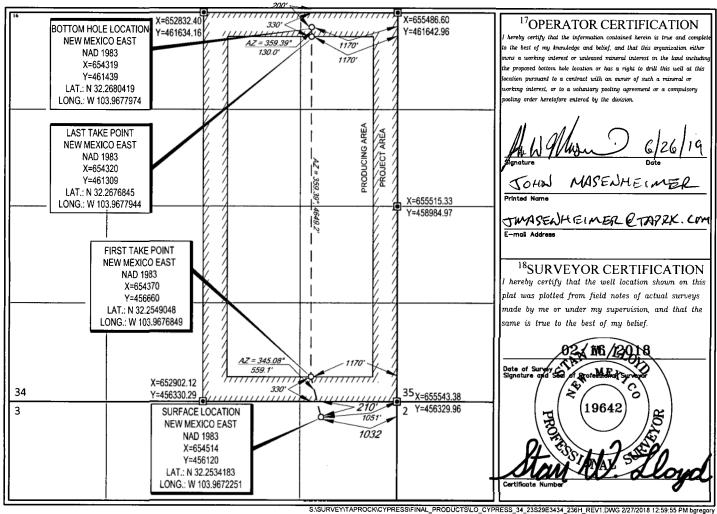

# LEASE NMNM86024 (BLM 12.5% ROYALTY RATE)

POOL: PURPLE SAGE; WOLFCAMP (98220)

| WELL NAME               | API          | SURFACE<br>LOCATION | DATE ONLINE | OIL<br>(BOPD) | GRAVITY<br>API | GAS<br>(MSCFD) | BTU/CF | WATER<br>(BWPD) |
|-------------------------|--------------|---------------------|-------------|---------------|----------------|----------------|--------|-----------------|
| CYPRESS 34 FEDERAL #12H | 30-015-43849 | 01-03-24S-29E       | Dec-2016    | 8             | 45.8           | 191            | 1274   | 26              |