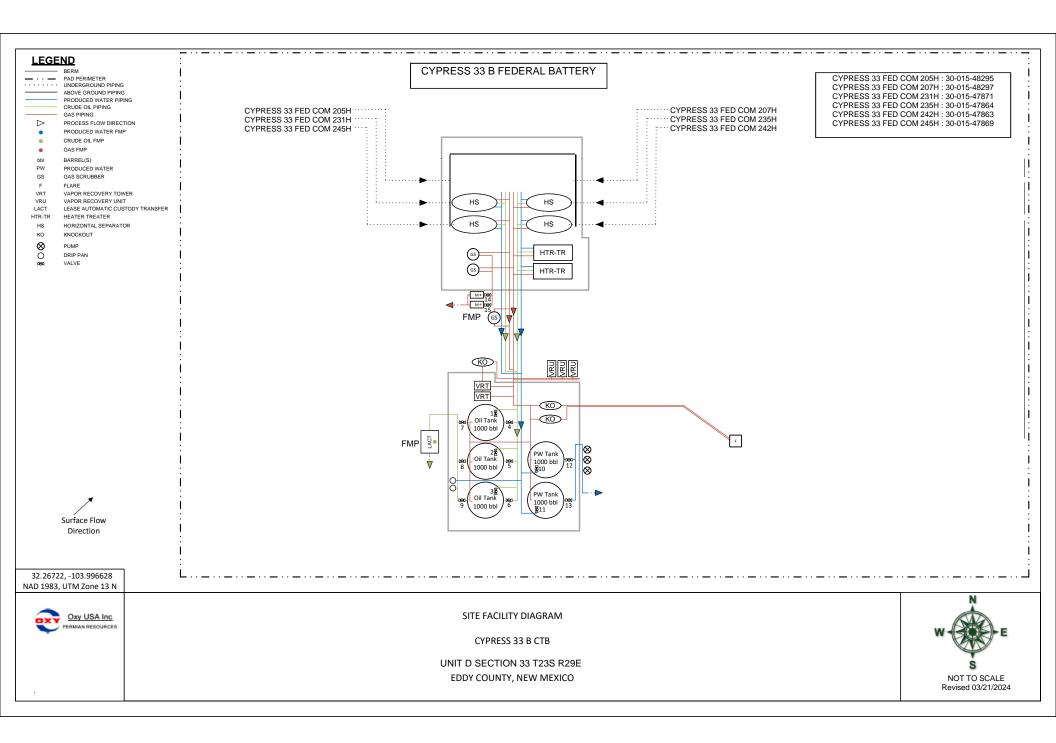

#### **CYPRESS 33B BATTERY (D 33 23S 29E)**

CA NMNM105790762 PENDING APPROVAL

50% NMNM86024 (BLM 12.5% ROYALTY RATE) & 50% NMNM19848 (BLM 12.5% ROYALTY RATE)

POOL: PURPLE SAGE; WOLFCAMP GAS (98220)

| WELL NAME               | API          | SURFACE      | DATE ONLINE | OIL    | GRAVITY | GAS     | BTU/CF | WATER  |
|-------------------------|--------------|--------------|-------------|--------|---------|---------|--------|--------|
|                         |              | LOCATION     |             | (BOPD) | API     | (MSCFD) |        | (BWPD) |
| CYPRESS 33 FED COM 205H | 30-015-48295 | D-33-23S-29E | Jul-2022    | 145    | 49.3    | 1125    | 1275   | 1125   |
| CYPRESS 33 FED COM 207H | 30-015-48297 | C-33-23S-29E | Jul-2022    | 111    | 49.3    | 542     | 1275   | 495    |
| CYPRESS 33 FED COM 231H | 30-015-47871 | D-33-23S-29E | Jul-2022    | 94     | 49.3    | 588     | 1275   | 354    |
| CYPRESS 33 FED COM 235H | 30-015-47864 | D-33-23S-29E | Jul-2022    | 87     | 49.3    | 863     | 1275   | 347    |
| CYPRESS 33 FED COM 242H | 30-015-47863 | D-33-23S-29E | Jul-2022    | 104    | 49.3    | 1269    | 1275   | 383    |
| CYPRESS 33 FED COM 245H | 30-015-47869 | D-33-23S-29E | Jul-2022    | 99     | 49.3    | 1700    | 1275   | 357    |