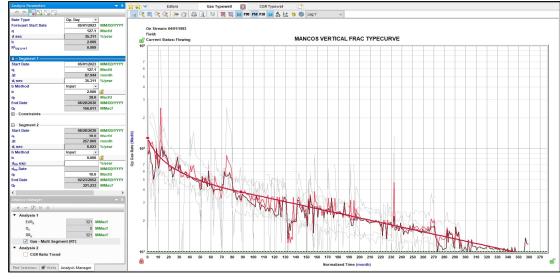

| Office                                                                                                                                                                                                                       | State of New Me<br>Minerals and Natur               |                                                     | Form C-103                                                                                                                   |
|------------------------------------------------------------------------------------------------------------------------------------------------------------------------------------------------------------------------------|-----------------------------------------------------|-----------------------------------------------------|------------------------------------------------------------------------------------------------------------------------------|
| District III - (505) 334-6178 122                                                                                                                                                                                            | ONSERVATION<br>20 South St. Fran<br>Santa Fe, NM 87 | icis Dr.                                            | WELL API NO.<br>30-039-21733<br>5. Indicate Type of Lease<br>STATE FEE<br>6. State Oil & Gas Lease No.<br>Federal NMSF078497 |
| 87505<br>SUNDRY NOTICES AND REP<br>(DO NOT USE THIS FORM FOR PROPOSALS TO DRILL O<br>DIFFERENT RESERVOIR. USE "APPLICATION FOR PERI<br>PROPOSALS.)<br>1. Type of Well: Oil Well Gas Well                                     | OR TO DEEPEN OR PLU<br>MIT" (FORM C-101) FO         |                                                     | 7. Lease Name or Unit Agreement Name<br>San Juan 28-7 Unit<br>8. Well Number 257                                             |
| 2. Name of Operator<br>Hilcorp Energy Company 3. Address of Operator                                                                                                                                                         | Onici                                               |                                                     | 9. OGRID Number<br>372171<br>10. Pool name or Wildcat                                                                        |
| 382 Road 3100, Aztec, NM 87410     4. Well Location     Unit Letter   B: 1100 feet from the No     Section   19     Township   28N     11. Elevation                                                                         |                                                     | NMPM                                                | County Rio Arriba                                                                                                            |
| 12. Check Appropriate Bo                                                                                                                                                                                                     | 6847'<br>ox to Indicate Nat                         |                                                     | Report or Other Data                                                                                                         |
| NOTICE OF INTENTION T<br>PERFORM REMEDIAL WORK PLUG AND A<br>TEMPORARILY ABANDON CHANGE PLA<br>PULL OR ALTER CASING MULTIPLE CO<br>DOWNHOLE COMMINGLE CO<br>CLOSED-LOOP SYSTEM                                               | BANDON                                              | SUB<br>REMEDIAL WOR<br>COMMENCE DRI<br>CASING/CEMEN | LLING OPNS. P AND A                                                                                                          |
| OTHER:   RECOMPLETE     13. Describe proposed or completed operations.   of starting any proposed work). SEE RULE     proposed completion or recompletion.                                                                   | (Clearly state all pe                               |                                                     |                                                                                                                              |
| It is intended to recomplete the subject well in the Bas<br>commingle the existing Basin Dakota (pool 71599) w<br>Conservation Division Order Number 12984-B. Allow<br>will not reduce the value of the production. The Bure | with the Mancos and cation and methodol             | Mesaverde. The provide                              | roduction will be commingled per Oil<br>ed after the well is completed. Commingling                                          |
| Proposed perforations are: MV 5000' – 6142'; MC 6<br>As referred to in Order # R-13681 interest owners we                                                                                                                    |                                                     | 725' - 7953'. <b>Thes</b>                           | e perforations are in TVD.                                                                                                   |