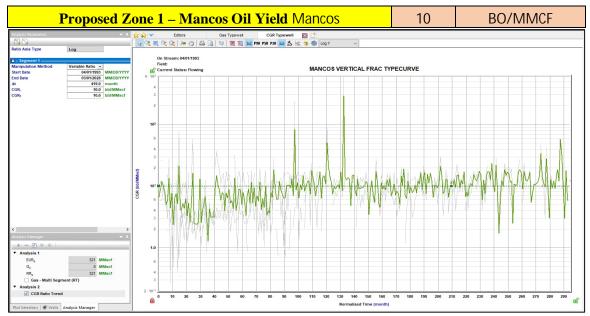

| Office                                                                                                                                                                                                                       | State of New Me<br>Minerals and Natur               |                                                     | Form C-103                                                                                                                   |
|------------------------------------------------------------------------------------------------------------------------------------------------------------------------------------------------------------------------------|-----------------------------------------------------|-----------------------------------------------------|------------------------------------------------------------------------------------------------------------------------------|
| District III - (505) 334-6178 122                                                                                                                                                                                            | ONSERVATION<br>20 South St. Fran<br>Santa Fe, NM 87 | icis Dr.                                            | WELL API NO.<br>30-039-21733<br>5. Indicate Type of Lease<br>STATE FEE<br>6. State Oil & Gas Lease No.<br>Federal NMSF078497 |
| 87505<br>SUNDRY NOTICES AND REP<br>(DO NOT USE THIS FORM FOR PROPOSALS TO DRILL O<br>DIFFERENT RESERVOIR. USE "APPLICATION FOR PERI<br>PROPOSALS.)<br>1. Type of Well: Oil Well Gas Well                                     | OR TO DEEPEN OR PLU<br>MIT" (FORM C-101) FO         |                                                     | 7. Lease Name or Unit Agreement Name<br>San Juan 28-7 Unit<br>8. Well Number 257                                             |
| 2. Name of Operator<br>Hilcorp Energy Company 3. Address of Operator                                                                                                                                                         | Onici                                               |                                                     | 9. OGRID Number<br>372171<br>10. Pool name or Wildcat                                                                        |
| 382 Road 3100, Aztec, NM 87410     4. Well Location     Unit Letter   B: 1100 feet from the No     Section   19     Township   28N     11. Elevation                                                                         |                                                     | NMPM                                                | County Rio Arriba                                                                                                            |
| 12. Check Appropriate Bo                                                                                                                                                                                                     | 6847'<br>ox to Indicate Nat                         |                                                     | Report or Other Data                                                                                                         |
| NOTICE OF INTENTION T<br>PERFORM REMEDIAL WORK PLUG AND A<br>TEMPORARILY ABANDON CHANGE PLA<br>PULL OR ALTER CASING MULTIPLE CO<br>DOWNHOLE COMMINGLE CO<br>CLOSED-LOOP SYSTEM                                               | BANDON                                              | SUB<br>REMEDIAL WOR<br>COMMENCE DRI<br>CASING/CEMEN | LLING OPNS. P AND A                                                                                                          |
| OTHER:   RECOMPLETE     13. Describe proposed or completed operations.   of starting any proposed work). SEE RULE     proposed completion or recompletion.                                                                   | (Clearly state all pe                               |                                                     |                                                                                                                              |
| It is intended to recomplete the subject well in the Bas<br>commingle the existing Basin Dakota (pool 71599) w<br>Conservation Division Order Number 12984-B. Allow<br>will not reduce the value of the production. The Bure | with the Mancos and cation and methodol             | Mesaverde. The provide                              | roduction will be commingled per Oil<br>ed after the well is completed. Commingling                                          |
| Proposed perforations are: MV 5000' – 6142'; MC 6<br>As referred to in Order # R-13681 interest owners we                                                                                                                    |                                                     | 725' - 7953'. <b>Thes</b>                           | e perforations are in TVD.                                                                                                   |