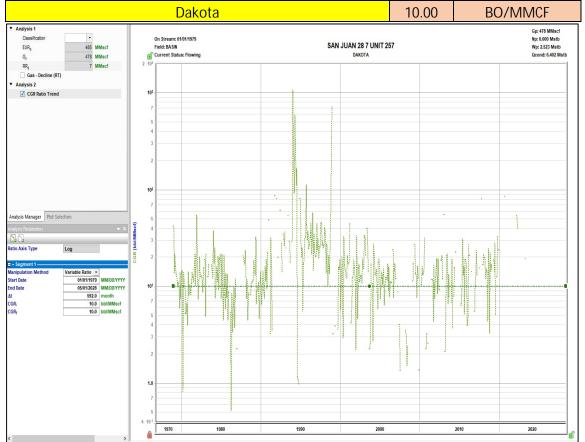

| Office                                                                                                                                                                                                                       | State of New Me<br>Minerals and Natur               |                                                     | Form C-103                                                                                                                   |
|------------------------------------------------------------------------------------------------------------------------------------------------------------------------------------------------------------------------------|-----------------------------------------------------|-----------------------------------------------------|------------------------------------------------------------------------------------------------------------------------------|
| District III - (505) 334-6178 122                                                                                                                                                                                            | ONSERVATION<br>20 South St. Fran<br>Santa Fe, NM 87 | icis Dr.                                            | WELL API NO.<br>30-039-21733<br>5. Indicate Type of Lease<br>STATE FEE<br>6. State Oil & Gas Lease No.<br>Federal NMSF078497 |
| 87505<br>SUNDRY NOTICES AND REP<br>(DO NOT USE THIS FORM FOR PROPOSALS TO DRILL O<br>DIFFERENT RESERVOIR. USE "APPLICATION FOR PERI<br>PROPOSALS.)<br>1. Type of Well: Oil Well Gas Well                                     | OR TO DEEPEN OR PLU<br>MIT" (FORM C-101) FO         |                                                     | 7. Lease Name or Unit Agreement Name<br>San Juan 28-7 Unit<br>8. Well Number 257                                             |
| 2. Name of Operator<br>Hilcorp Energy Company 3. Address of Operator                                                                                                                                                         | Onici                                               |                                                     | 9. OGRID Number<br>372171<br>10. Pool name or Wildcat                                                                        |
| 382 Road 3100, Aztec, NM 87410     4. Well Location     Unit Letter   B: 1100 feet from the No     Section   19     Township   28N     11. Elevation                                                                         |                                                     | NMPM                                                | County Rio Arriba                                                                                                            |
| 12. Check Appropriate Bo                                                                                                                                                                                                     | 6847'<br>ox to Indicate Nat                         |                                                     | Report or Other Data                                                                                                         |
| NOTICE OF INTENTION T<br>PERFORM REMEDIAL WORK PLUG AND A<br>TEMPORARILY ABANDON CHANGE PLA<br>PULL OR ALTER CASING MULTIPLE CO<br>DOWNHOLE COMMINGLE CO<br>CLOSED-LOOP SYSTEM                                               | BANDON                                              | SUB<br>REMEDIAL WOR<br>COMMENCE DRI<br>CASING/CEMEN | LLING OPNS. P AND A                                                                                                          |
| OTHER:   RECOMPLETE     13. Describe proposed or completed operations.   of starting any proposed work). SEE RULE     proposed completion or recompletion.                                                                   | (Clearly state all pe                               |                                                     |                                                                                                                              |
| It is intended to recomplete the subject well in the Bas<br>commingle the existing Basin Dakota (pool 71599) w<br>Conservation Division Order Number 12984-B. Allow<br>will not reduce the value of the production. The Bure | with the Mancos and cation and methodol             | Mesaverde. The provide                              | roduction will be commingled per Oil<br>ed after the well is completed. Commingling                                          |
| Proposed perforations are: MV 5000' – 6142'; MC 6<br>As referred to in Order # R-13681 interest owners we                                                                                                                    |                                                     | 725' - 7953'. <b>Thes</b>                           | e perforations are in TVD.                                                                                                   |