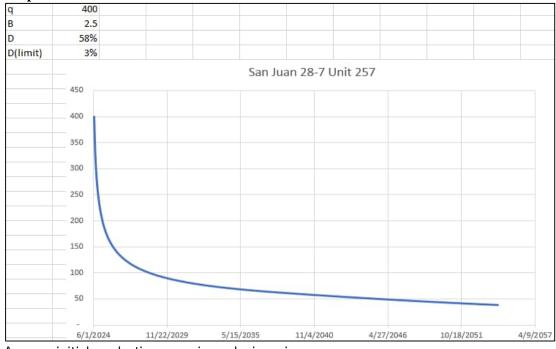

| Office                                                                                                                                                                                                                       | State of New Me<br>Minerals and Natur               |                                                     | Form C-103                                                                                                                   |
|------------------------------------------------------------------------------------------------------------------------------------------------------------------------------------------------------------------------------|-----------------------------------------------------|-----------------------------------------------------|------------------------------------------------------------------------------------------------------------------------------|
| District III - (505) 334-6178 122                                                                                                                                                                                            | ONSERVATION<br>20 South St. Fran<br>Santa Fe, NM 87 | icis Dr.                                            | WELL API NO.<br>30-039-21733<br>5. Indicate Type of Lease<br>STATE FEE<br>6. State Oil & Gas Lease No.<br>Federal NMSF078497 |
| 87505<br>SUNDRY NOTICES AND REP<br>(DO NOT USE THIS FORM FOR PROPOSALS TO DRILL O<br>DIFFERENT RESERVOIR. USE "APPLICATION FOR PERI<br>PROPOSALS.)<br>1. Type of Well: Oil Well Gas Well                                     | OR TO DEEPEN OR PLU<br>MIT" (FORM C-101) FO         |                                                     | 7. Lease Name or Unit Agreement Name<br>San Juan 28-7 Unit<br>8. Well Number 257                                             |
| 2. Name of Operator<br>Hilcorp Energy Company 3. Address of Operator                                                                                                                                                         | Onici                                               |                                                     | 9. OGRID Number<br>372171<br>10. Pool name or Wildcat                                                                        |
| 382 Road 3100, Aztec, NM 87410     4. Well Location     Unit Letter   B: 1100 feet from the No     Section   19     Township   28N     11. Elevation                                                                         |                                                     | NMPM                                                | County Rio Arriba                                                                                                            |
| 12. Check Appropriate Bo                                                                                                                                                                                                     | 6847'<br>ox to Indicate Nat                         |                                                     | Report or Other Data                                                                                                         |
| NOTICE OF INTENTION T<br>PERFORM REMEDIAL WORK PLUG AND A<br>TEMPORARILY ABANDON CHANGE PLA<br>PULL OR ALTER CASING MULTIPLE CO<br>DOWNHOLE COMMINGLE CO<br>CLOSED-LOOP SYSTEM                                               | BANDON                                              | SUB<br>REMEDIAL WOR<br>COMMENCE DRI<br>CASING/CEMEN | LLING OPNS. P AND A                                                                                                          |
| OTHER:   RECOMPLETE     13. Describe proposed or completed operations.   of starting any proposed work). SEE RULE     proposed completion or recompletion.                                                                   | (Clearly state all pe                               |                                                     |                                                                                                                              |
| It is intended to recomplete the subject well in the Bas<br>commingle the existing Basin Dakota (pool 71599) w<br>Conservation Division Order Number 12984-B. Allow<br>will not reduce the value of the production. The Bure | with the Mancos and cation and methodol             | Mesaverde. The provide                              | roduction will be commingled per Oil<br>ed after the well is completed. Commingling                                          |
| Proposed perforations are: MV 5000' – 6142'; MC 6<br>As referred to in Order # R-13681 interest owners we                                                                                                                    |                                                     | 725' - 7953'. <b>Thes</b>                           | e perforations are in TVD.                                                                                                   |