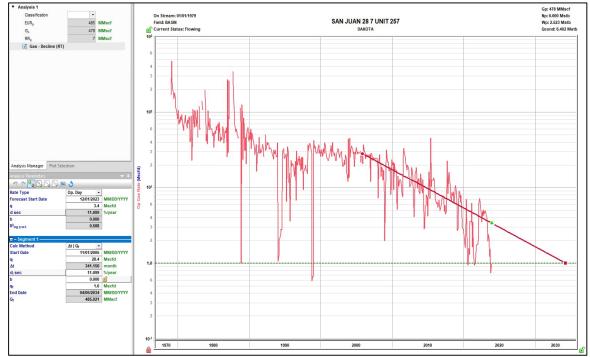

| Office                                                                                                                                                                                                                       | State of New Me<br>Minerals and Natur               |                                                     | Form C-103                                                                                                                   |
|------------------------------------------------------------------------------------------------------------------------------------------------------------------------------------------------------------------------------|-----------------------------------------------------|-----------------------------------------------------|------------------------------------------------------------------------------------------------------------------------------|
| District III - (505) 334-6178 122                                                                                                                                                                                            | ONSERVATION<br>20 South St. Fran<br>Santa Fe, NM 87 | icis Dr.                                            | WELL API NO.<br>30-039-21733<br>5. Indicate Type of Lease<br>STATE FEE<br>6. State Oil & Gas Lease No.<br>Federal NMSF078497 |
| 87505<br>SUNDRY NOTICES AND REP<br>(DO NOT USE THIS FORM FOR PROPOSALS TO DRILL O<br>DIFFERENT RESERVOIR. USE "APPLICATION FOR PERI<br>PROPOSALS.)<br>1. Type of Well: Oil Well Gas Well                                     | OR TO DEEPEN OR PLU<br>MIT" (FORM C-101) FO         |                                                     | 7. Lease Name or Unit Agreement Name<br>San Juan 28-7 Unit<br>8. Well Number 257                                             |
| 2. Name of Operator<br>Hilcorp Energy Company 3. Address of Operator                                                                                                                                                         | Onici                                               |                                                     | 9. OGRID Number<br>372171<br>10. Pool name or Wildcat                                                                        |
| 382 Road 3100, Aztec, NM 87410     4. Well Location     Unit Letter   B: 1100 feet from the No     Section   19     Township   28N     11. Elevation                                                                         |                                                     | NMPM                                                | County Rio Arriba                                                                                                            |
| 12. Check Appropriate Bo                                                                                                                                                                                                     | 6847'<br>ox to Indicate Nat                         |                                                     | Report or Other Data                                                                                                         |
| NOTICE OF INTENTION T<br>PERFORM REMEDIAL WORK PLUG AND A<br>TEMPORARILY ABANDON CHANGE PLA<br>PULL OR ALTER CASING MULTIPLE CO<br>DOWNHOLE COMMINGLE CO<br>CLOSED-LOOP SYSTEM                                               | BANDON                                              | SUB<br>REMEDIAL WOR<br>COMMENCE DRI<br>CASING/CEMEN | LLING OPNS. P AND A                                                                                                          |
| OTHER:   RECOMPLETE     13. Describe proposed or completed operations.   of starting any proposed work). SEE RULE     proposed completion or recompletion.                                                                   | (Clearly state all pe                               |                                                     |                                                                                                                              |
| It is intended to recomplete the subject well in the Bas<br>commingle the existing Basin Dakota (pool 71599) w<br>Conservation Division Order Number 12984-B. Allow<br>will not reduce the value of the production. The Bure | with the Mancos and cation and methodol             | Mesaverde. The provide                              | roduction will be commingled per Oil<br>ed after the well is completed. Commingling                                          |
| Proposed perforations are: MV 5000' – 6142'; MC 6<br>As referred to in Order # R-13681 interest owners we                                                                                                                    |                                                     | 725' - 7953'. <b>Thes</b>                           | e perforations are in TVD.                                                                                                   |