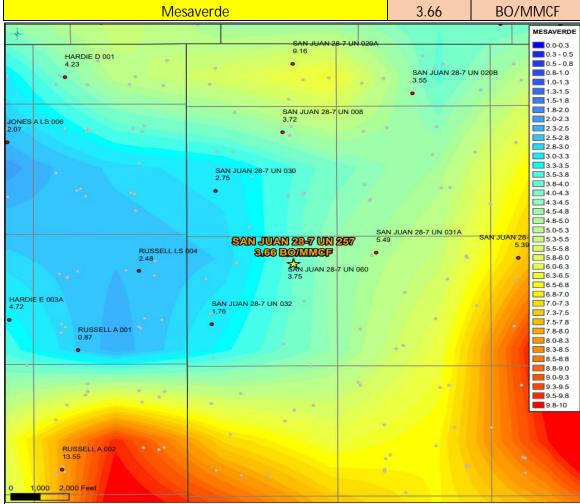

| Office                                                                                                                                                                                                                       | State of New Me<br>Minerals and Natur               |                                                     | Form C-103                                                                                                                   |
|------------------------------------------------------------------------------------------------------------------------------------------------------------------------------------------------------------------------------|-----------------------------------------------------|-----------------------------------------------------|------------------------------------------------------------------------------------------------------------------------------|
| District III - (505) 334-6178 122                                                                                                                                                                                            | ONSERVATION<br>20 South St. Fran<br>Santa Fe, NM 87 | icis Dr.                                            | WELL API NO.<br>30-039-21733<br>5. Indicate Type of Lease<br>STATE FEE<br>6. State Oil & Gas Lease No.<br>Federal NMSF078497 |
| 87505<br>SUNDRY NOTICES AND REP<br>(DO NOT USE THIS FORM FOR PROPOSALS TO DRILL O<br>DIFFERENT RESERVOIR. USE "APPLICATION FOR PERI<br>PROPOSALS.)<br>1. Type of Well: Oil Well Gas Well                                     | OR TO DEEPEN OR PLU<br>MIT" (FORM C-101) FO         |                                                     | 7. Lease Name or Unit Agreement Name<br>San Juan 28-7 Unit<br>8. Well Number 257                                             |
| 2. Name of Operator<br>Hilcorp Energy Company 3. Address of Operator                                                                                                                                                         | Onici                                               |                                                     | 9. OGRID Number<br>372171<br>10. Pool name or Wildcat                                                                        |
| 382 Road 3100, Aztec, NM 87410     4. Well Location     Unit Letter   B: 1100 feet from the No     Section   19     Township   28N     11. Elevation                                                                         |                                                     | NMPM                                                | County Rio Arriba                                                                                                            |
| 12. Check Appropriate Bo                                                                                                                                                                                                     | 6847'<br>ox to Indicate Nat                         |                                                     | Report or Other Data                                                                                                         |
| NOTICE OF INTENTION T<br>PERFORM REMEDIAL WORK PLUG AND A<br>TEMPORARILY ABANDON CHANGE PLA<br>PULL OR ALTER CASING MULTIPLE CO<br>DOWNHOLE COMMINGLE CO<br>CLOSED-LOOP SYSTEM                                               | BANDON                                              | SUB<br>REMEDIAL WOR<br>COMMENCE DRI<br>CASING/CEMEN | LLING OPNS. P AND A                                                                                                          |
| OTHER:   RECOMPLETE     13. Describe proposed or completed operations.   of starting any proposed work). SEE RULE     proposed completion or recompletion.                                                                   | (Clearly state all pe                               |                                                     |                                                                                                                              |
| It is intended to recomplete the subject well in the Bas<br>commingle the existing Basin Dakota (pool 71599) w<br>Conservation Division Order Number 12984-B. Allow<br>will not reduce the value of the production. The Bure | with the Mancos and cation and methodol             | Mesaverde. The provide                              | roduction will be commingled per Oil<br>ed after the well is completed. Commingling                                          |
| Proposed perforations are: MV 5000' – 6142'; MC 6<br>As referred to in Order # R-13681 interest owners we                                                                                                                    |                                                     | 725' - 7953'. <b>Thes</b>                           | e perforations are in TVD.                                                                                                   |