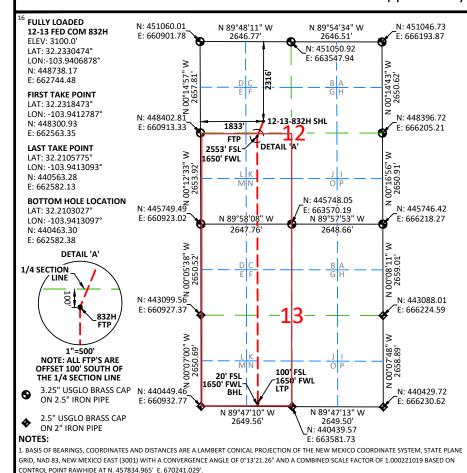

### WELL LOCATION AND ACREAGE DEDICATION PLAT

| <sup>1</sup> API Number               |  | <sup>2</sup> Pool Code     | <sup>3</sup> Pool Name                  |                                   |  |
|---------------------------------------|--|----------------------------|-----------------------------------------|-----------------------------------|--|
| 30-015-55037                          |  | 98220                      | Purple Sage; Wolfcamp                   |                                   |  |
| <sup>4</sup> Property Code            |  | <sup>5</sup> Property Name |                                         |                                   |  |
| 329733                                |  | FULLY LOADED 12-13 FED COM |                                         |                                   |  |
| <sup>7</sup> OGRID No.<br><b>6137</b> |  |                            | perator Name<br>RODUCTION COMPANY, L.P. | <sup>9</sup> Elevation<br>3100.0' |  |

<sup>10</sup>Surface Location

|   | UL or lot no.                                                                                                              | Section | Township | Range | Lot Idn | Feet from the | North/South line | Feet from the | East/West line | County |
|---|----------------------------------------------------------------------------------------------------------------------------|---------|----------|-------|---------|---------------|------------------|---------------|----------------|--------|
|   | F                                                                                                                          | 12      | 24-S     | 29-E  |         | 2316          | NORTH            | 1833          | WEST           | EDDY   |
| l | <sup>11</sup> Bottom Hole Location If Different From Surface                                                               |         |          |       |         |               |                  |               |                |        |
|   | UL or lot no.                                                                                                              | Section | Township | Range | Lot Idn | Feet from the | North/South line | Feet from the | East/West line | County |
|   | N                                                                                                                          | 13      | 24-S     | 29-E  |         | 20            | SOUTH            | 1650          | WEST           | EDDY   |
| ı | <sup>12</sup> Dedicated Acres   <sup>13</sup> Joint or Infill   <sup>14</sup> Consolidation Code   <sup>15</sup> Order No. |         |          |       |         |               |                  |               |                |        |
|   | 100                                                                                                                        |         |          |       |         |               |                  |               |                |        |

- Surface Location (SL): 2316' from the North line and 1833' from the West line (Unit F) of Section 12, Township 24 South, Range 29 East;
- Bottom Hole Location (BHL): 20' from the South line and 1650' from the West line (Unit N) of Section 13, Township 24 South, Range 29 East;
- First Take Point (FTP): 2553' from the South line and 1650' from the West line (Unit K) of Section 12, Township 24 South, Range 29 East;
- Last Take Point (LTP): 100' from the South line and 1650' from the West line (Unit N) of Section 13, Township 24 South, Range 29 East.

|                           | nt X                                          |                                                 | As Dri        | lled  |                                      |                         |                            |                  |                |                     |
|---------------------------|-----------------------------------------------|-------------------------------------------------|---------------|-------|--------------------------------------|-------------------------|----------------------------|------------------|----------------|---------------------|
| API #                     | #                                             |                                                 |               |       |                                      |                         |                            |                  |                |                     |
|                           | rator Nam<br>/ON EN                           |                                                 | DUCT          | ON C  | COMPANY,                             |                         | perty Name:<br>LY LOADED 1 | 2-13 FED CC      | DM             | Well Number<br>832H |
|                           |                                               |                                                 |               |       |                                      |                         |                            |                  |                |                     |
| Kick                      | Off Poir                                      | nt (KOP)                                        |               |       |                                      |                         |                            |                  |                |                     |
| UL                        |                                               | Township                                        |               | Lot   | Feet                                 | From N/S                | Feet                       | From E/W         | County         |                     |
| K<br>Latitu               | 12<br>ude                                     | 245                                             | 29E           | -     | 2601<br>Longitude                    | FSL                     | 1650                       | FWL              | NAD NAD        |                     |
| 32.2                      | 231886                                        | 59                                              |               |       | -103.941                             | .36205                  |                            |                  | 83             |                     |
|                           |                                               | oint (FTP)                                      |               | 1.    |                                      | T                       | T                          |                  | 1-             |                     |
| UL<br>K                   | Section 12                                    | Township 24-S                                   | Range<br>29-E | Lot   | Feet<br>2553                         | From N/S<br>SOUTH       | Feet<br>1650               | From E/W<br>WEST | County<br>EDDY |                     |
| Latitude 32.2318473°      |                                               |                                                 |               |       | Longitude<br>-103.941                | 2787°                   | 1                          | <b>.</b>         | NAD<br>83      |                     |
|                           |                                               |                                                 |               |       | •                                    |                         |                            |                  | •              |                     |
| a st                      | Taka Da                                       | sint (LTD)                                      |               |       |                                      |                         |                            |                  |                |                     |
| _ast<br>UL<br>N           |                                               | oint (LTP) Township 24-S                        | Range<br>29-E | Lot   | Feet<br>100                          | From N/S<br>SOUTH       | Feet<br>1650               | From E/W<br>WEST | County<br>EDDY |                     |
| UL<br>N<br>Latitu         | Section<br>13                                 | Township<br>24-S                                |               | Lot   |                                      | SOUTH                   |                            |                  |                |                     |
| UL<br>N<br>Latitu<br>32.2 | Section<br>13<br>ude<br>2105775               | Township 24-S                                   | 29-E          |       | 100<br>Longitude                     | SOUTH 3093°             | 1650                       |                  | EDDY<br>NAD    |                     |
| UL<br>N<br>Latitu<br>32.2 | Section<br>13<br>ude<br>2105775               | Township 24-S                                   | 29-E          |       | 100<br>Longitude<br>-103.941         | SOUTH 3093°             | 1650                       | WEST             | EDDY<br>NAD    |                     |
| N<br>Latitu<br>32.2       | Section<br>13<br>ude<br>2105775<br>is well to | Township 24-S  he defining in infill we provide | ng well       | for t | Longitude<br>-103.941.<br>he Horizon | SOUTH 3093° tal Spacing | 1650                       | WEST             | NAD<br>83      | r Horizontal        |
| N<br>Latitu<br>32.2       | Section 13 ude 2105775 is well to             | Township 24-S  he defining in infill we provide | ng well       | for t | Longitude<br>-103.941.<br>he Horizon | SOUTH 3093° tal Spacing | 1650<br>g Unit? <u></u>    | WEST             | NAD<br>83      | r Horizontal        |