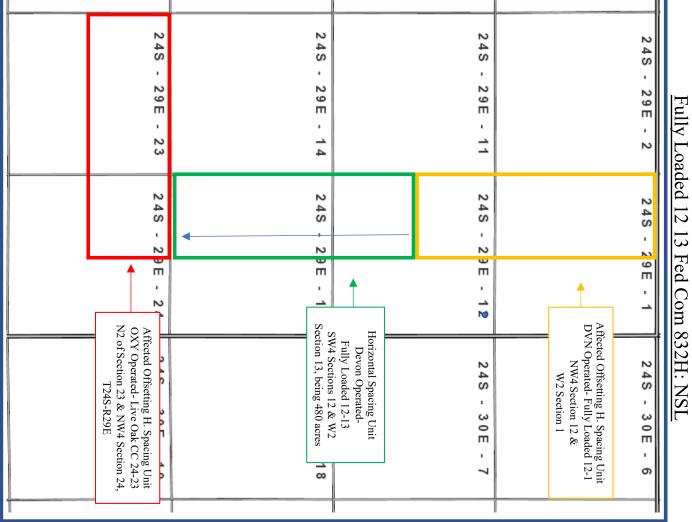

The unorthodox location will encroach towards the (1) NW/4 of Section 12, Township 24 South, Range 29 East; and (2) the NW/4 of Section 24, Township 24 South, Range 29 East.

Devon attests that, on or before submission of this application, it provided notice to the affected persons (1) in the adjoining horizontal spacing unit which covers the NW/4 of Section 12 and the W/2 of Section 1, Township 24 South, Range 29 East and (2) in the adjoining horizontal spacing unit which covers the NW/4 of Section 24 and the N/2 of Section 23, Township 24 South, Range 29 East; said notice as described satisfies all provisions of 19.15.4.12A(2) NMAC; copies of the application and required plat maps were furnished. Devon has also provided notice to the Bureau of Land Management to the extent that federal leases are involved, pursuant to 19.15.2.7A(8)(d) NMAC. Devon provides herein a sectional map of this area, attached as Exhibit C. Proof of mailing, along with a copy of the notice letter sent to listed affected persons and parties, is attached hereto as Exhibit D. There is no pooling case associated with this application.