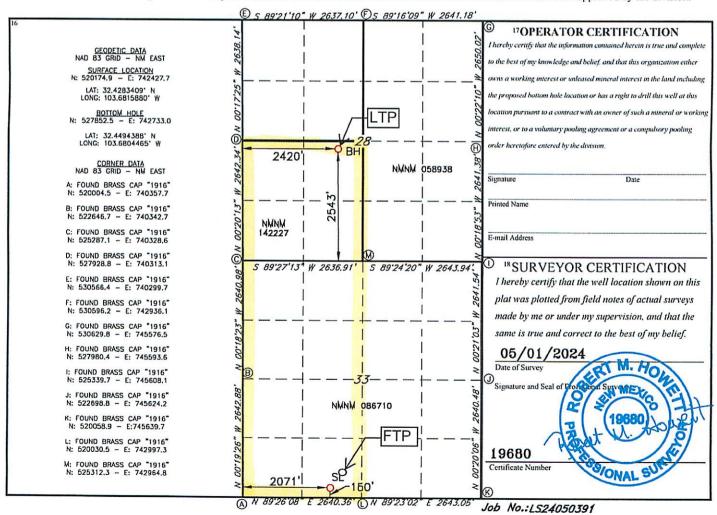

Surface Location: 150' FSL & 2071' FWL (Unit N – Sec 33, T21S, R32E) 330' FSL & 2420' FWL (Unit N – Sec 33, T21S, R32E)

Last Take Point: 2543' FSL & 2420' FWL (Unit K – Sec 28, T21S, R32E) - unorthodox Bottomhole Location: 2543' FSL & 2420' FWL (Unit K – Sec 28, T21S, R32E) - unorthodox

Attached is a Form C-102 showing the surface, first take point, and bottomhole locations for the above captioned well. Also, attached is a map showing the affected offset acreage, a horizontal well plan, and a notice list.

☐ AMENDED REPORT

WELL LOCATION AND ACREAGE DEDICATION PLAT 1 API Number <sup>3</sup> Pool Name Upper Wolfcamp 98313 <sup>4</sup>Property Code 5 Property Name 6 Well Number LOBO 33/28 FED COM 704H 7OGRID NO. 8 Operator Name 9Elevation 3785 MEWBOURNE OIL COMPANY 10 Surface Location UL or lot no. Section Township Range Lot Idn Feet from the North/South line Feet From the East/West line County N 33 215 32E 150 SOUTH WEST 2071 LEA " Bottom Hole Location If Different From Surface Feet from the UL or lot no. Section Township Lot Idn Range North/South line Feet from the East/West line County 28 218 K 32E 2543 HTUOB 2420 WEST LEA 12 Dedicated Acres