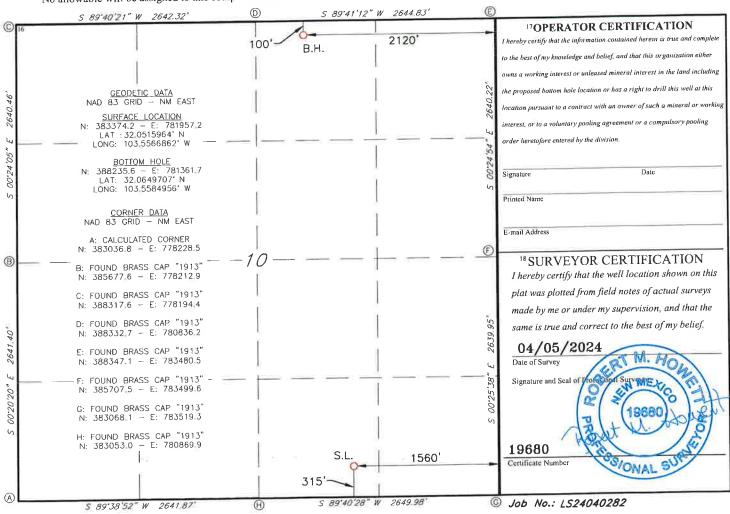

#### Salado Draw 10 Fed Com #575H

API No. Pending

Surface Location: 315 FSL & 1580 FEL (Unit O) (Sec. 10) Proposed First Perf: 100 FSL & 2120 FEL (Unit O) (Sec. 10) Bottomhole Location: 100 FNL & 2120 FEL (Unit B) (Sec. 10) Proposed Last Perf: 100 FNL & 2120 FEL (Unit B) (Sec. 10)