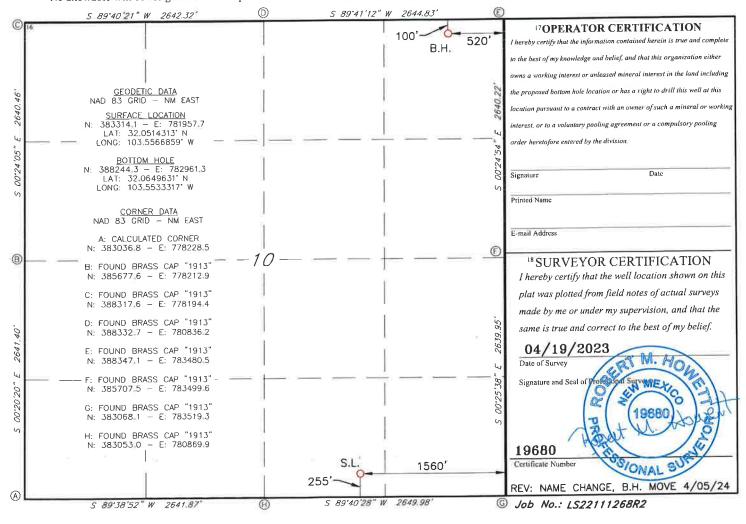

Salado Draw 10 Fed Com #571H

API No. Pending

Surface Location: 340 FNL & 2150 FWL (Unit C) (Sec. 15-T26S-R33E)

Proposed First Perf: 100 FSL & 520 FWL (Unit N) (Sec. 10) Bottomhole Location: 100 FNL & 520 FWL (Unit D) (Sec. 10) Proposed Last Perf: 100 FNL & 520 FWL (Unit D) (Sec. 10)

AMENDED REPORT

|                                                        |            | 7            | VELL LO       | OCAT!    | ON AND ACE            | REAGE DEDIC      | ATION PLA     | .T             |                              |  |  |
|--------------------------------------------------------|------------|--------------|---------------|----------|-----------------------|------------------|---------------|----------------|------------------------------|--|--|
| Deal                                                   | API Number |              | 7             | 2 Pool C | ^                     | radles &         | 3 Pool Nat    | 1 1 5          |                              |  |  |
| <sup>4</sup> Property Co                               | de         |              |               |          | 5 Property N          |                  | 0             |                | 6 Well Number<br><b>571H</b> |  |  |
| 7 OGRID NO SOPERATOR Name 9 Elevation 9 Elevation 3298 |            |              |               |          |                       |                  |               |                |                              |  |  |
|                                                        |            |              |               |          | <sup>10</sup> Surface | Location         |               |                |                              |  |  |
| UL or lot no.                                          | Section    | Township     | Range         | Lot Ide  | Feet from the         | North/South line | Feet From the | East/West line | Соилту                       |  |  |
| C                                                      | 15         | 26S          | 33E           |          | 340                   | NORTH            | 2150          | WEST           | LEA                          |  |  |
|                                                        |            |              | 11 ]          | Bottom   | Hole Location         | If Different Fro | om Surface    |                |                              |  |  |
| UL or lot no.                                          | Section    | Township     | Range         | Lot Ide  | Feet from the         | North/South line | Feet from the | East/West line | County                       |  |  |
| D                                                      | 10         | 26S          | 33E           |          | 100                   | NORTH            | 520           | WEST           | LEA                          |  |  |
| 12 Dedicated Acre                                      | s 13 Joint | or Infill 14 | Consolidation | Code     | 15 Order No.          |                  |               |                |                              |  |  |
| 640                                                    |            |              |               |          |                       |                  |               |                |                              |  |  |