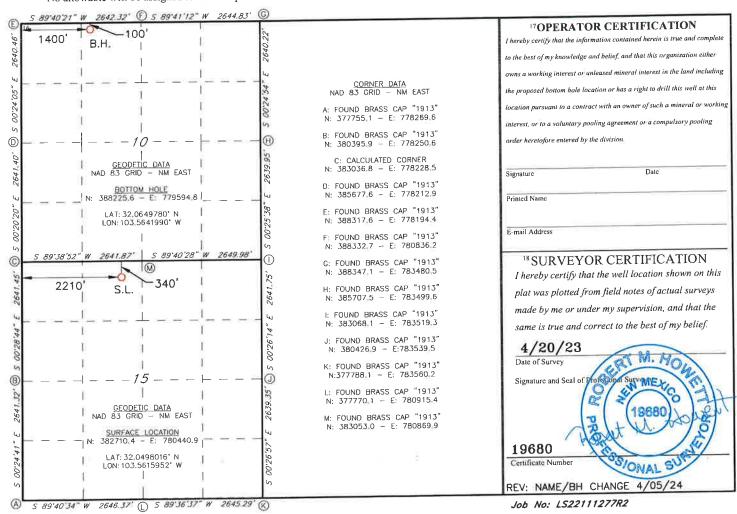

Salado Draw 10 Fed Com #573H

API No. Pending

Surface Location: 340 FNL & 2210 FWL (Unit C) (Sec. 15-T26S-R33E)

Proposed First Perf: 100 FSL & 1400 FWL (Unit N) (Sec. 10) Bottomhole Location: 100 FNL & 1400 FWL (Unit C) (Sec. 10) Proposed Last Perf: 100 FNL & 1400 FWL (Unit C) (Sec. 10)