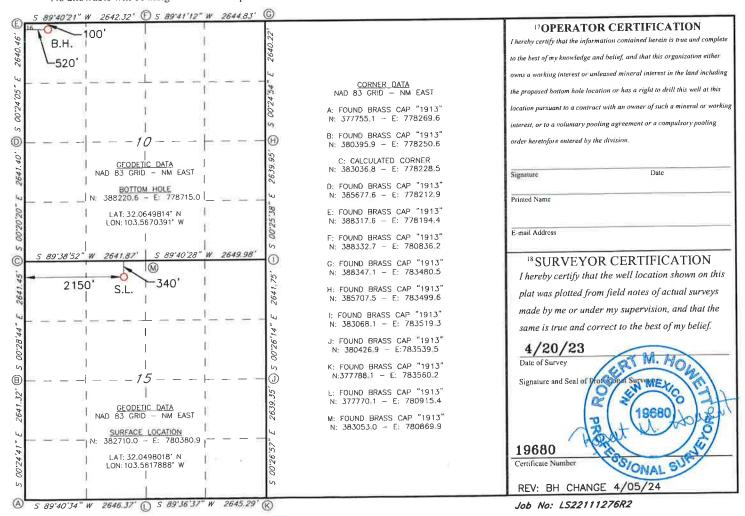

Salado Draw 10 Fed Com #571H

API No. Pending

Surface Location: 340 FNL & 2150 FWL (Unit C) (Sec. 15-T26S-R33E)

Proposed First Perf: 100 FSL & 520 FWL (Unit N) (Sec. 10) Bottomhole Location: 100 FNL & 520 FWL (Unit D) (Sec. 10) Proposed Last Perf: 100 FNL & 520 FWL (Unit D) (Sec. 10)

AMENDED REPORT

|                                                        |            | 7            | VELL LO       | OCAT!    | ON AND ACE            | REAGE DEDIC      | ATION PLA     | .T             |                              |  |  |
|--------------------------------------------------------|------------|--------------|---------------|----------|-----------------------|------------------|---------------|----------------|------------------------------|--|--|
| Deal                                                   | API Number |              | 7             | 2 Pool C | ^                     | radles &         | 3 Pool Nat    | 1 1 5          |                              |  |  |
| <sup>4</sup> Property Co                               | de         |              |               |          | 5 Property N          |                  | 0             |                | 6 Well Number<br><b>571H</b> |  |  |
| 7 OGRID NO SOPERATOR Name 9 Elevation 9 Elevation 3298 |            |              |               |          |                       |                  |               |                |                              |  |  |
|                                                        |            |              |               |          | <sup>10</sup> Surface | Location         |               |                |                              |  |  |
| UL or lot no.                                          | Section    | Township     | Range         | Lot Ide  | Feet from the         | North/South line | Feet From the | East/West line | Соилту                       |  |  |
| C                                                      | 15         | 26S          | 33E           |          | 340                   | NORTH            | 2150          | WEST           | LEA                          |  |  |
|                                                        |            |              | 11 ]          | Bottom   | Hole Location         | If Different Fro | om Surface    |                |                              |  |  |
| UL or lot no.                                          | Section    | Township     | Range         | Lot Ide  | Feet from the         | North/South line | Feet from the | East/West line | County                       |  |  |
| D                                                      | 10         | 26S          | 33E           |          | 100                   | NORTH            | 520           | WEST           | LEA                          |  |  |
| 12 Dedicated Acre                                      | s 13 Joint | or Infill 14 | Consolidation | Code     | 15 Order No.          |                  |               |                |                              |  |  |
| 640                                                    |            |              |               |          |                       |                  |               |                |                              |  |  |