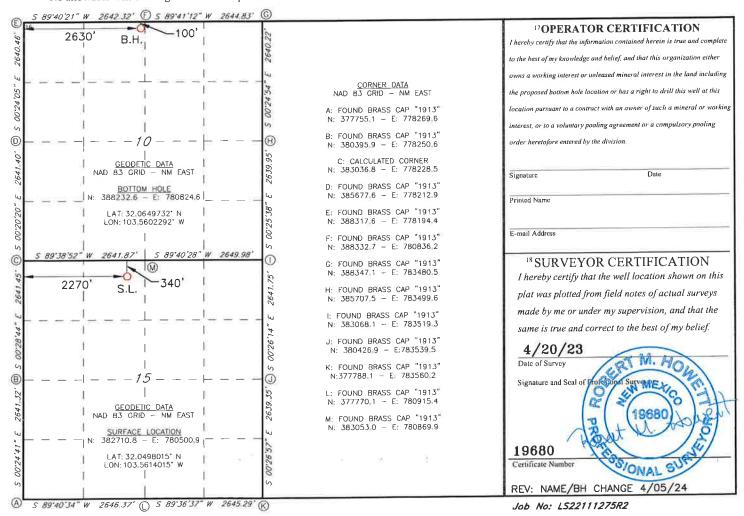

Salado Draw 10 Fed Com #404H

API No. Pending

Surface Location: 340 FNL & 2270 FWL (Unit C) (Sec. 15-T26S-R33E)

Proposed First Perf: 100 FSL & 2630 FWL (Unit N) (Sec. 10) Bottomhole Location: 100 FNL & 2630 FWL (Unit C) (Sec. 10) Proposed Last Perf: 100 FNL & 2630 FWL (Unit C) (Sec. 10)

#### Salado Draw 10 Fed Com #404H

API No. Pending

Surface Location: 340 FNL & 2270 FWL (Unit C) (Sec. 15-T26S-R33E)

Proposed First Perf: 100 FSL & 2630 FWL (Unit N) (Sec. 10) Bottomhole Location: 100 FNL & 2630 FWL (Unit C) (Sec. 10) Proposed Last Perf: 100 FNL & 2630 FWL (Unit C) (Sec. 10)