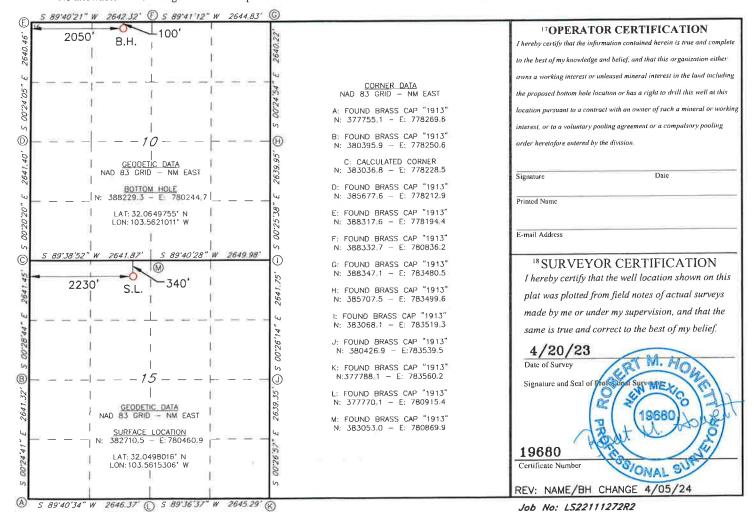

Salado Draw 10 Fed Com #571H

API No. Pending

Surface Location: 340 FNL & 2150 FWL (Unit C) (Sec. 15-T26S-R33E)

Proposed First Perf: 100 FSL & 520 FWL (Unit N) (Sec. 10) Bottomhole Location: 100 FNL & 520 FWL (Unit D) (Sec. 10) Proposed Last Perf: 100 FNL & 520 FWL (Unit D) (Sec. 10)

AMENDED REPORT

|                                                        |            | 7            | VELL LO       | OCAT!    | ON AND ACE            | REAGE DEDIC      | ATION PLA     | .T             |                              |  |  |
|--------------------------------------------------------|------------|--------------|---------------|----------|-----------------------|------------------|---------------|----------------|------------------------------|--|--|
| Deal                                                   | API Number |              | 7             | 2 Pool C | ^                     | radles &         | 3 Pool Nat    | 1 1 5          |                              |  |  |
| <sup>4</sup> Property Co                               | de         |              |               |          | 5 Property N          |                  | 0             |                | 6 Well Number<br><b>571H</b> |  |  |
| 7 OGRID NO SOPERATOR Name 9 Elevation 9 Elevation 3298 |            |              |               |          |                       |                  |               |                |                              |  |  |
|                                                        |            |              |               |          | <sup>10</sup> Surface | Location         |               |                |                              |  |  |
| UL or lot no.                                          | Section    | Township     | Range         | Lot Ide  | Feet from the         | North/South line | Feet From the | East/West line | Соилту                       |  |  |
| C                                                      | 15         | 26S          | 33E           |          | 340                   | NORTH            | 2150          | WEST           | LEA                          |  |  |
|                                                        |            |              | 11 ]          | Bottom   | Hole Location         | If Different Fro | om Surface    |                |                              |  |  |
| UL or lot no.                                          | Section    | Township     | Range         | Lot Ide  | Feet from the         | North/South line | Feet from the | East/West line | County                       |  |  |
| D                                                      | 10         | 26S          | 33E           |          | 100                   | NORTH            | 520           | WEST           | LEA                          |  |  |
| 12 Dedicated Acre                                      | s 13 Joint | or Infill 14 | Consolidation | Code     | 15 Order No.          |                  |               |                |                              |  |  |
| 640                                                    |            |              |               |          |                       |                  |               |                |                              |  |  |