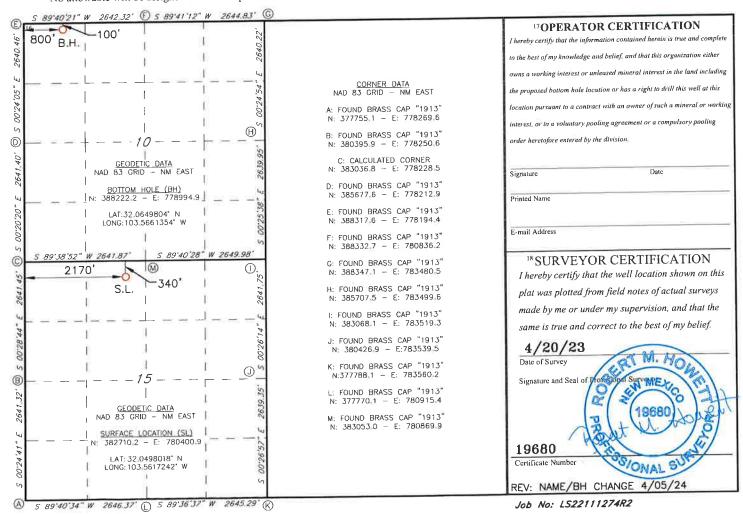

Salado Draw 10 Fed Com #502H

API No. Pending

Surface Location: 340 FNL & 2170 FWL (Unit C) (Sec. 15-T26S-R33E)

Proposed First Perf: 100 FSL & 800 FWL (Unit N) (Sec. 10) Bottomhole Location: 100 FNL & 800 FWL (Unit D) (Sec. 10) Proposed Last Perf: 100 FNL & 800 FWL (Unit D) (Sec. 10)