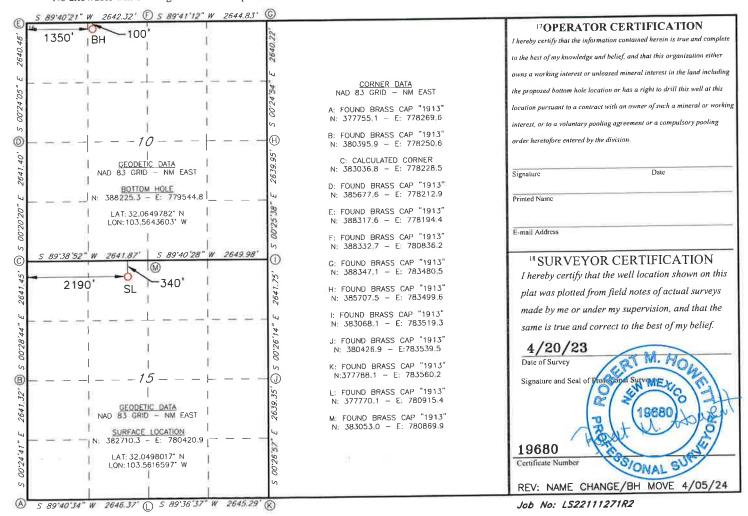

Salado Draw 10 Fed Com #403H

API No. Pending

Surface Location: 340 FNL & 2190 FWL (Unit C) (Sec. 15-T26S-R33E)

Proposed First Perf: 100 FSL & 1350 FWL (Unit N) (Sec. 10) Bottomhole Location: 100 FNL & 1350 FWL (Unit C) (Sec. 10) Proposed Last Perf: 100 FNL & 1350 FWL (Unit C) (Sec. 10)