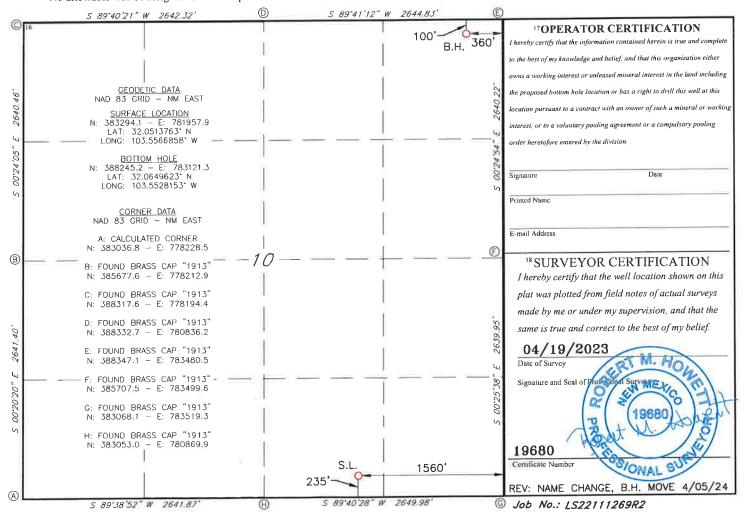

### Salado Draw 10 Fed Com #578H

API No. Pending

Surface Location: 235 FSL & 1560 FEL (Unit O) (Sec. 10) Proposed First Perf: 100 FSL & 360 FEL (Unit O) (Sec. 10) Bottomhole Location: 100 FNL & 360 FEL (Unit A) (Sec. 10) Proposed Last Perf: 100 FNL & 360 FEL (Unit A) (Sec. 10)