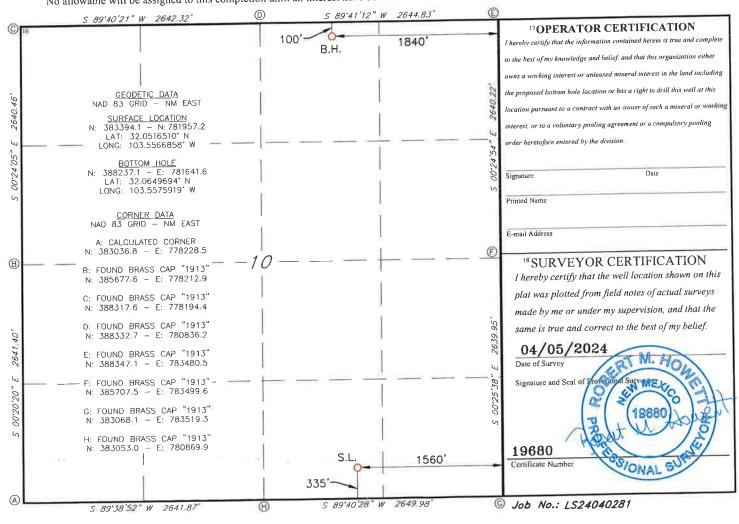

Salado Draw 10 Fed Com #571H

API No. Pending

Surface Location: 340 FNL & 2150 FWL (Unit C) (Sec. 15-T26S-R33E)

Proposed First Perf: 100 FSL & 520 FWL (Unit N) (Sec. 10) Bottomhole Location: 100 FNL & 520 FWL (Unit D) (Sec. 10) Proposed Last Perf: 100 FNL & 520 FWL (Unit D) (Sec. 10)

AMENDED REPORT

|                                                        |            | 7            | VELL LO       | OCAT!    | ON AND ACE            | REAGE DEDIC      | ATION PLA     | .T             |                              |  |  |
|--------------------------------------------------------|------------|--------------|---------------|----------|-----------------------|------------------|---------------|----------------|------------------------------|--|--|
| Deal                                                   | API Number |              | 7             | 2 Pool C | ^                     | radles &         | 3 Pool Nat    | 1 1 5          |                              |  |  |
| <sup>4</sup> Property Co                               | de         |              |               |          | 5 Property N          |                  | 0             |                | 6 Well Number<br><b>571H</b> |  |  |
| 7 OGRID NO SOPERATOR Name 9 Elevation 9 Elevation 3298 |            |              |               |          |                       |                  |               |                |                              |  |  |
|                                                        |            |              |               |          | <sup>10</sup> Surface | Location         |               |                |                              |  |  |
| UL or lot no.                                          | Section    | Township     | Range         | Lot Ide  | Feet from the         | North/South line | Feet From the | East/West line | Соилту                       |  |  |
| C                                                      | 15         | 26S          | 33E           |          | 340                   | NORTH            | 2150          | WEST           | LEA                          |  |  |
|                                                        |            |              | 11 ]          | Bottom   | Hole Location         | If Different Fro | om Surface    |                |                              |  |  |
| UL or lot no.                                          | Section    | Township     | Range         | Lot Ide  | Feet from the         | North/South line | Feet from the | East/West line | County                       |  |  |
| D                                                      | 10         | 26S          | 33E           |          | 100                   | NORTH            | 520           | WEST           | LEA                          |  |  |
| 12 Dedicated Acre                                      | s 13 Joint | or Infill 14 | Consolidation | Code     | 15 Order No.          |                  |               |                |                              |  |  |
| 640                                                    |            |              |               |          |                       |                  |               |                |                              |  |  |