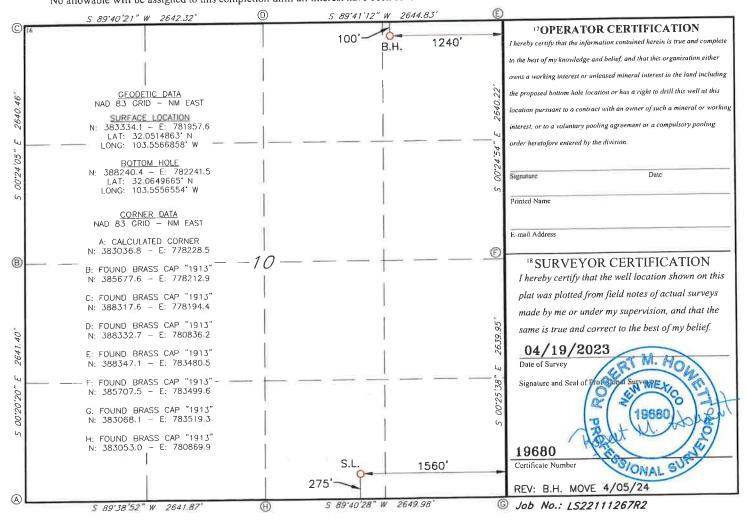

#### Salado Draw 10 Fed Com #407H

API No. Pending

Surface Location: 295 FSL & 1580 FEL (Unit O) (Sec. 10) Proposed First Perf: 100 FSL & 1290 FEL (Unit O) (Sec. 10) Bottomhole Location: 100 FNL & 1290 FEL (Unit A) (Sec. 10) Proposed Last Perf: 100 FNL & 1290 FEL (Unit A) (Sec. 10)