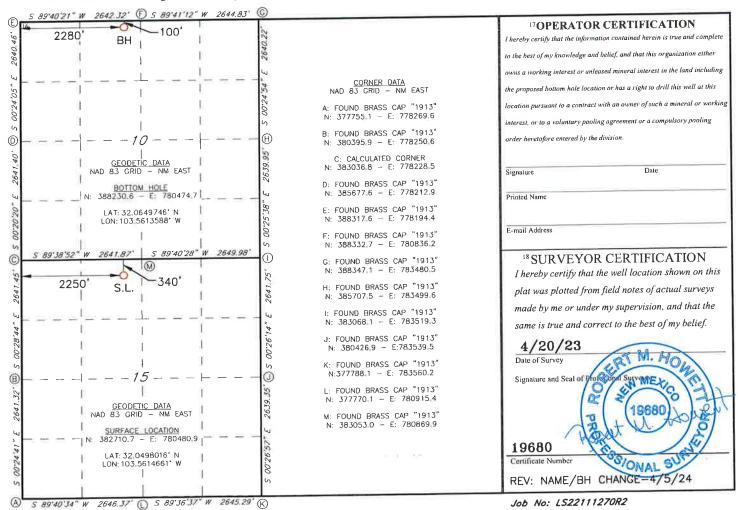

Salado Draw 10 Fed Com #502H

API No. Pending

Surface Location: 340 FNL & 2170 FWL (Unit C) (Sec. 15-T26S-R33E)

Proposed First Perf: 100 FSL & 800 FWL (Unit N) (Sec. 10) Bottomhole Location: 100 FNL & 800 FWL (Unit D) (Sec. 10) Proposed Last Perf: 100 FNL & 800 FWL (Unit D) (Sec. 10)

#### Salado Draw 10 Fed Com #502H

API No. Pending

Surface Location: 340 FNL & 2170 FWL (Unit C) (Sec. 15-T26S-R33E)

Proposed First Perf: 100 FSL & 800 FWL (Unit N) (Sec. 10) Bottomhole Location: 100 FNL & 800 FWL (Unit D) (Sec. 10) Proposed Last Perf: 100 FNL & 800 FWL (Unit D) (Sec. 10)