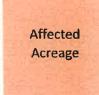

The non-standard proration unit is necessary in order to maximize the recovery of oil and gas reserves from the Bone Spring formation underlying all of Section 10.

The affected offset acreage comprises the SE/4SE/4 of Section 4, NE/4NE/4 of Section 16, NW/4NW/4 of Section 14, SW/4SW/4 of Section 2, E/2E/2 of Section 9, S/2S/2 of Section 3, the N/2N/2 of Section 15 and the W/2W/2 of Section 11 all in T26S-R33E, Lea County, New Mexico. There is currently Bone Spring production within the offset acreage. Consequently, notice of this application is being provided to all parties listed on the attached list of affected parties.