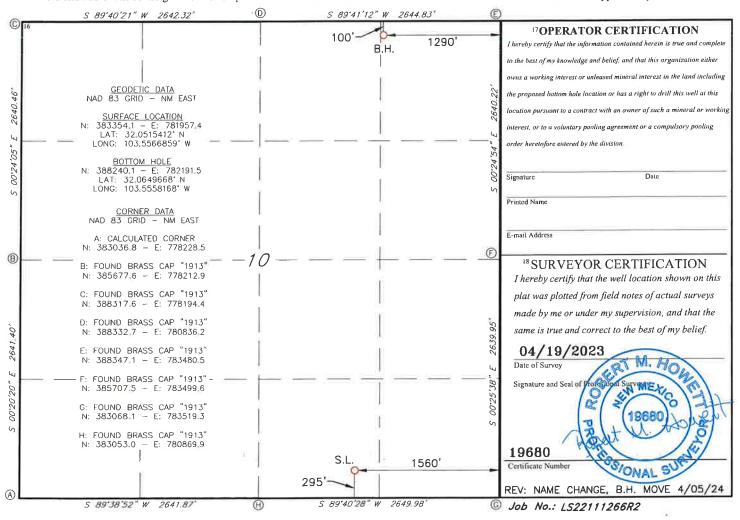

#### Salado Draw 10 Fed Com #407H

API No. Pending

Surface Location: 295 FSL & 1580 FEL (Unit O) (Sec. 10) Proposed First Perf: 100 FSL & 1290 FEL (Unit O) (Sec. 10) Bottomhole Location: 100 FNL & 1290 FEL (Unit A) (Sec. 10) Proposed Last Perf: 100 FNL & 1290 FEL (Unit A) (Sec. 10)

Salado Draw 10 Fed Com #407H

API No. Pending

Surface Location: 295 FSL & 1580 FEL (Unit O) (Sec. 10) Proposed First Perf: 100 FSL & 1290 FEL (Unit O) (Sec. 10) Bottomhole Location: 100 FNL & 1290 FEL (Unit A) (Sec. 10) Proposed Last Perf: 100 FNL & 1290 FEL (Unit A) (Sec. 10)