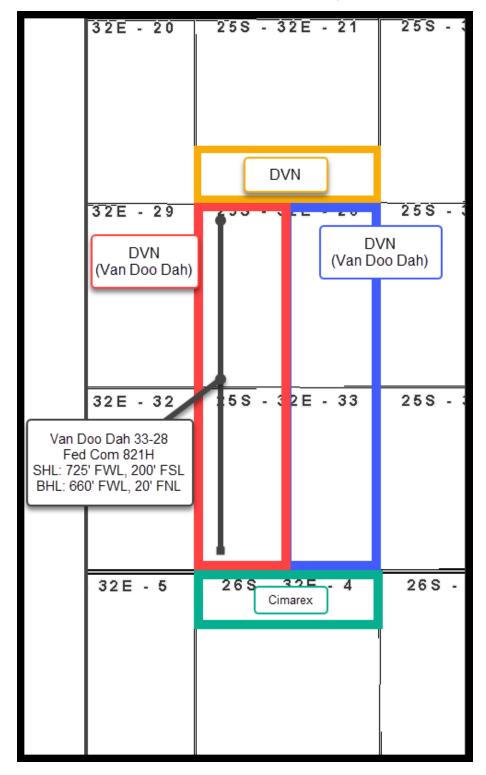

The unorthodox location will encroach towards the (1) SW/4 of Section 21, Township 25 South, Range 32 East, NMPM, Lea County, New Mexico; and toward the (2) NW/4 of Section 4, Township 26 South, Range 32 East, NMPM, Lea County, New Mexico.

Devon attests that, on or before submission of this application, it provided notice to the affected persons (1) in the SW/4 of Section 21, Township 25 South, Range 32 East and (2) in the NW/4 of Section 4, Township 26 South, Range 32 East, NMPM, Lea County, New Mexico; said notice as described satisfies all provisions of 19.15.4.12A(2) NMAC; copies of the application and required plat maps were furnished. Devon also provided notice to the Bureau of Land Management to the extent that federal leases are involved pursuant to 19.15.2.7A(8)(d) NMAC. Devon provides herein a sectional map of this area, attached as Exhibit C. Proof of mailing, along with a copy of the notice letter sent to listed affected persons and parties, is attached hereto as Exhibit D. Devon has indicated that is no pooling case associated with this application.

## **Offset Ownership Plat**

Van Doo Dah 33-28 Fed Com 821H

Section 33 & 28 – 25S-32E, Lea County, NM

USPSArtic leNumber 9314869904300123330798 9314869904300123330804 DateMailed Name1 7/10/24 Coterra Energy Inc.
7/10/24 Bureau of Land Management C/O of Cimarex Energy Co. - Bella Sikes (Landman) Name2 Address1 600 Marienfeld St. 620 E. Greene Street Suite 600 Address2 Midland City Carlsbad State TX NM Zip 79701 88220-6292