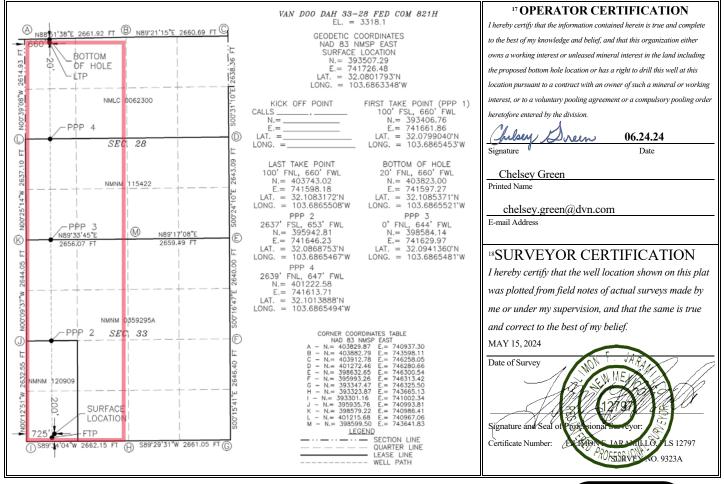

Dear Acting Director Fuge:

Devon Energy Production Company, LP., ("Devon"), OGRID No. 6137, is seeking administrative approval of an unorthodox well location ("NSL") for the Van Doo Dah 33-28 Fed Com 821H Well (the "821H Well") (API No. 30-025-Pending) to be completed within the WC-025 S253227A;LWR Wolfcamp (Gas) Pool (Pool Code 98203) underlying the W/2 of Sections 33 and 28, all in Township 25 South, Range 32 East, NMPM, Lea County, New Mexico. A C-102 for the Well is attached as Exhibit A. This is a horizontal well that will be drilled as follows:

- Surface Location (SL): 200' from the South line and 725' from the West line (Unit M) of Section 33, Township 25 South, Range 32 East;
- Bottom Hole Location (BHL): 20' from the North line and 660' from the West line (Unit D) of Section 28, Township 25 South, Range 32 East;
- First Take Point (FTP): 100' from the South line and 660' from the West line (Unit M) of Section 33, Township 25 South, Range 32 East;
- Last Take Point (LTP): 100' from the North line and 660' from the East line (Unit D) of Section 28, Township 25 South, Range 32 East.

#### WELL LOCATION AND ACREAGE DEDICATION PLAT

| <sup>1</sup> API Number    |                                         | <sup>2</sup> Pool Code    | <sup>3</sup> Pool Name | <sup>3</sup> Pool Name   |  |  |
|----------------------------|-----------------------------------------|---------------------------|------------------------|--------------------------|--|--|
|                            | 98203 WC-025 S253227A; LWR WOLFCAMP (GA |                           |                        |                          |  |  |
| <sup>4</sup> Property Code |                                         | <sup>5</sup> Pr           | roperty Name           | <sup>6</sup> Well Number |  |  |
|                            |                                         | VAN DOO DAH 33-28 FED COM |                        |                          |  |  |
| <sup>7</sup> OGRID No.     |                                         | 8 O <sub>I</sub>          | <sup>9</sup> Elevation |                          |  |  |
| 6137                       |                                         | DEVON ENERGY PRO          | 3318.1                 |                          |  |  |

<sup>10</sup> Surface Location

| UL or lot no.                                    | Section | Township | Range | Lot Idn | Feet from the | North/South line | Feet from the | East/West line | County |
|--------------------------------------------------|---------|----------|-------|---------|---------------|------------------|---------------|----------------|--------|
| M                                                | 33      | 25 S     | 32 E  |         | 200           | SOUTH 725        |               | WEST           | LEA    |
| " Bottom Hole Location If Different From Surface |         |          |       |         |               |                  |               |                |        |
| UL or lot no.                                    | Section | Township | Range | Lot Idn | Feet from the | North/South line | Feet from the | East/West line | County |
| D                                                | 28      | 25 S     | 32 E  |         | 20            | NORTH            | 660           | WEST           | LEA    |

| Inten                                                | t x                      | As Dril         | led          |          |                       |                                          |               |             |             |                  |         |              |                     |              |
|------------------------------------------------------|--------------------------|-----------------|--------------|----------|-----------------------|------------------------------------------|---------------|-------------|-------------|------------------|---------|--------------|---------------------|--------------|
| API#                                                 |                          |                 |              |          |                       |                                          |               |             |             |                  |         |              |                     |              |
| Operator Name: DEVON ENERGY PRODUCTION COMPANY, L.P. |                          |                 |              |          |                       | Property Name: VAN DOO DAH 33-28 FED COM |               |             |             |                  |         | Л            | Well Number<br>821H |              |
| Kick C                                               | Off Point                | (KOP)           |              |          |                       |                                          |               |             |             |                  |         |              |                     |              |
| UL                                                   | Section                  | Township        | Range        | Lot      | Feet                  |                                          | From N        | N/S         | Feet        |                  | Fron    | n E/W        | County              |              |
| Latitu                                               | <b>33</b><br>ude         | 25S             | 32E          |          | Longitu               | ıde                                      |               |             |             |                  |         |              | NAD<br>83           |              |
| First 1                                              | Гаke Poin                | it (FTP)        |              |          |                       |                                          |               |             |             |                  |         |              |                     |              |
| UL<br><b>M</b>                                       | Section 33               | Township 25S    | Range<br>32E | Lot      | Feet<br>100           |                                          | From N        |             | Feet<br>660 |                  | Fron    | n E/W<br>ST  | County<br>LEA       |              |
| Latitu                                               |                          |                 | 022          | <u> </u> | Longitu 103.6         |                                          | 1             |             | 1000        |                  | 1000    | <u> </u>     | NAD<br>83           |              |
| Last T                                               | ake Poin                 | t (LTP)         |              |          |                       |                                          |               |             |             |                  |         |              |                     |              |
| UL<br>D                                              | Section 28               | Township<br>25S | Range<br>32E | Lot      | Feet<br>100           |                                          | m N/S<br>DRTH | Feet<br>660 |             | From<br>EAS      |         | Count<br>LEA | ty                  |              |
| Latitu 32.                                           | <sup>ide</sup><br>108317 | 2               |              |          | Longitu<br>103.6      | ude NAD<br>6865508 83                    |               |             |             | NAD<br><b>83</b> |         |              |                     |              |
| Is this                                              | well the                 | defining v      | vell for th  | e Horiz  | zontal S <sub>i</sub> | pacin                                    | g Unit?       | . [         | N           | ]                |         |              |                     |              |
| Is this                                              | well an i                | infill well?    |              | Υ        |                       |                                          |               |             |             |                  |         |              |                     |              |
| Spacii                                               | ng Unit.                 | lease provi     | de API if    | availab  | le, Opei              | rator                                    | Name          | and v       | vell n      | umbei            | r for I | Definir      | ng well fo          | r Horizontal |
| API#                                                 |                          |                 |              |          |                       |                                          |               |             |             |                  |         |              |                     |              |
| Ope                                                  | rator Nar                | ne:             | <u>I</u>     |          |                       | Pro                                      | perty N       | lame        | ;           |                  |         |              |                     | Well Number  |