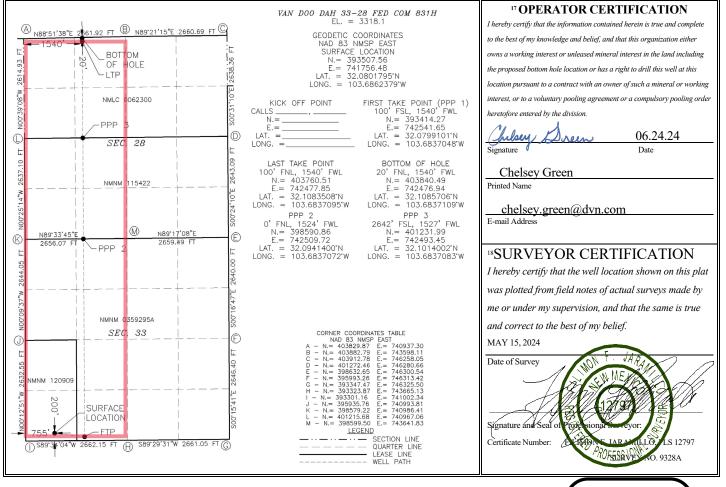

- Surface Location (SL): 200' from the South line and 755' from the West line (Unit M) of Section 33, Township 25 South, Range 32 East;
- Bottom Hole Location (BHL): 20' from the North line and 1540' from the West line (Unit C) of Section 28, Township 25 South, Range 32 East;
- First Take Point (FTP): 100' from the South line and 1540' from the West line (Unit N) of Section 33, Township 25 South, Range 32 East;
- Last Take Point (LTP): 100' from the North line and 1540' from the West line (Unit C) of Section 28, Township 25 South, Range 32 East.

### WELL LOCATION AND ACREAGE DEDICATION PLAT

| <sup>1</sup> API Number    |  | <sup>2</sup> Pool Code     |         |  |  |  |
|----------------------------|--|----------------------------|---------|--|--|--|
|                            |  | 98203                      | P (GAS) |  |  |  |
| <sup>4</sup> Property Code |  | <sup>6</sup> Well Number   |         |  |  |  |
|                            |  | VAN DOO DAH 33-28 FED COM  |         |  |  |  |
| <sup>7</sup> OGRID No.     |  | <sup>8</sup> Operator Name |         |  |  |  |
| 6137                       |  | 3318.1                     |         |  |  |  |
| " Crufa a Lacation         |  |                            |         |  |  |  |

Surface Location

|                                                  | UL or lot no. | Section | Township | Range | Lot Idn | Feet from the | North/South line | Feet from the | East/West line | County |
|--------------------------------------------------|---------------|---------|----------|-------|---------|---------------|------------------|---------------|----------------|--------|
|                                                  | M             | 33      | 25 S     | 32 E  |         | 200           | SOUTH            | 755           | WEST           | LEA    |
| " Bottom Hole Location If Different From Surface |               |         |          |       |         |               |                  |               |                |        |

| UL or lot no.      | Section    | Township  | Range           | Lot Idn | Feet from the | North/South line | Feet from the | East/West line | County |
|--------------------|------------|-----------|-----------------|---------|---------------|------------------|---------------|----------------|--------|
| C                  | 28         | 25 S      | 32 E            |         | 20            | NORTH            | 1540          | WEST           | LEA    |
| 12 Dedicated Acres | s 13 Joint | or Infill | 4 Consolidation | n Code  |               |                  | 15 Order No.  |                |        |
| 640                |            |           |                 |         |               |                  |               |                |        |

No allowable will be assigned to this completion until all interests have been consolidated or a non-standard unit has been approved by the division.

**EXHIBIT A** 

| Inten                                                |                         | As Dril               | led          |         |                       |             |                  |             |          |                 |        |            |                     |
|------------------------------------------------------|-------------------------|-----------------------|--------------|---------|-----------------------|-------------|------------------|-------------|----------|-----------------|--------|------------|---------------------|
| API#                                                 |                         |                       |              |         |                       |             |                  |             |          |                 |        |            |                     |
| Operator Name: DEVON ENERGY PRODUCTION COMPANY, L.P. |                         |                       |              |         |                       |             | perty N<br>V DOO |             | ЛН 33-2  | 28 FEI          | O COM  | M          | Well Number<br>831H |
| Kick C                                               | Off Point               | (KOP)                 |              |         |                       |             |                  |             |          |                 |        |            |                     |
| UL                                                   | Section                 | Township              | Range        | Lot     | Feet                  |             | From N           | I/S         | Feet     | Fro             | m E/W  | County     |                     |
|                                                      | 33                      | 25S                   | 32E          |         |                       |             |                  |             |          |                 |        | LEA        |                     |
| Latitu                                               | ıde                     |                       |              |         | Longitu               | ıde         |                  |             |          |                 |        | NAD        |                     |
|                                                      |                         |                       |              |         |                       |             |                  |             |          |                 |        | 83         |                     |
| First 7                                              | Гаке Poir               | nt (FTP)              |              |         |                       |             |                  |             |          |                 |        |            |                     |
| UL                                                   | Section                 | Township              | Range        | Lot     | Feet                  |             | From N           |             | Feet     |                 | m E/W  | County     |                     |
| N<br>Latitu                                          | 33<br>ude               | 25S                   | 32E          |         | 100<br>Longitu        | ıde         | SOUT             | П           | 1540     | VVE             | EST    | LEA<br>NAD |                     |
|                                                      | )<br>79910              | 1                     |              |         | 103.6                 |             | 7048             |             |          |                 |        | 83         |                     |
| Last T                                               | Section                 | t (LTP)  Township 25S | Range<br>32E | Lot     | Feet<br>100           |             | m N/S<br>PRTH    | Feet<br>154 |          | rom E/W<br>/EST | Coun   |            |                     |
| Latitu                                               |                         | 200                   | OZL          |         | Longitu               |             |                  | 101         | 0 100    |                 | NAD    |            |                     |
| 32.1                                                 | 108350                  | 8                     |              |         | 103.6                 | 103.6837095 |                  |             |          |                 |        |            |                     |
| Is this                                              | s well the              | defining v            | vell for th  | e Horiz | zontal S <sub>l</sub> | oacin       | g Unit?          |             | N        |                 |        |            |                     |
| Is this                                              | well an                 | infill well?          |              | Υ       |                       |             |                  |             |          |                 |        |            |                     |
|                                                      | ll is yes p<br>ng Unit. | lease provi           | ide API if   | availab | ole, Opei             | rator       | Name             | and v       | vell num | nber for        | Defini | ng well fo | r Horizontal        |
| API#                                                 |                         |                       |              |         |                       |             |                  |             |          |                 |        |            |                     |
| Ope                                                  | rator Nai               | me:                   |              |         |                       | Pro         | perty N          | ame         | <u> </u> |                 |        |            | Well Number         |