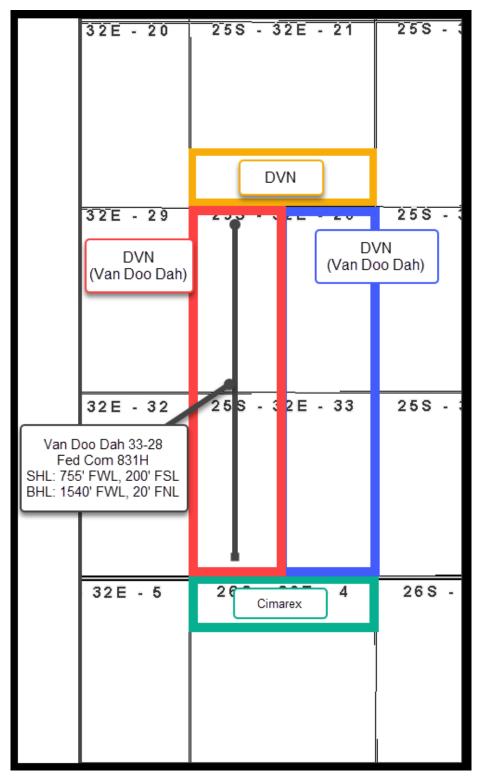

The unorthodox location will encroach towards the (1) SW/4 of Section 21, Township 25 South, Range 32 East; and in the (2) NW/4 of Section 4, Township 26 South, Range 32 East.

Devon attests that, on or before submission of this application, it provided notice to the affected persons (1) in the SW/4 of Section 21, Township 25 South, Range 32 East; and (2) in the NW/4 of Section 4, Township 26 South, Range 32 East, NMPM, Lea County, New Mexico; said notice as described satisfies all provisions of 19.15.4.12A(2) NMAC; copies of the application and required plat maps were furnished. Devon also provided notice to the Bureau of Land Management to the extent that federal leases are involved pursuant to 19.15.2.7A(8)(d) NMAC. Devon provides herein a sectional map of this area, attached as Exhibit C. Proof of mailing, along with a copy of the notice letter sent to listed affected persons and parties, is attached hereto as Exhibit D. Devon has indicated that there is no pooling case associated with this application.

## **Offset Ownership Plat**

Van Doo Dah 33-28 Fed Com 831H

Section 33 & 28 – 25S-32E, Lea County, NM

EXHIBIT C

USPSArtic leNumber 9314869904300123330798 9314869904300123330804 DateMailed Name1 7/10/24 Coterra Energy Inc.
7/10/24 Bureau of Land Management C/O of Cimarex Energy Co. - Bella Sikes (Landman) Name2 Address1 600 Marienfeld St. 620 E. Greene Street Suite 600 Address2 Midland City Carlsbad State TX NM Zip 79701 88220-6292