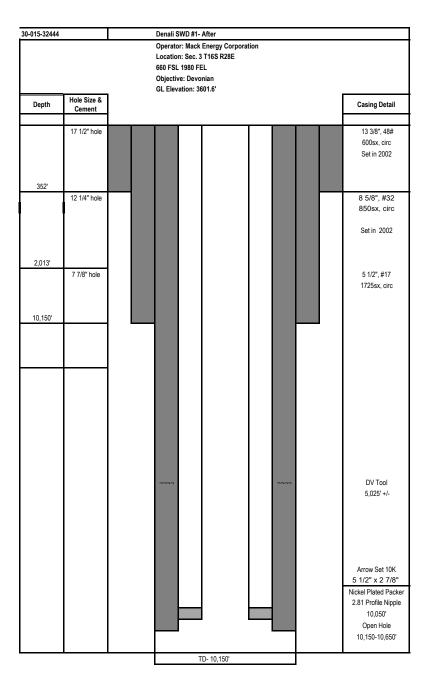

# Hi Jerry

We have noted that the Subject well has two API numbers in the OCD system, and we will work to have this resolved. The API number will revert back to the original API# assigned to this well (30-015-32444) and the subsequently assigned API# (30-015-45150) will eventually be removed from the system

With respect to the criteria for running a DV tool, you mention it will be run only if loss-circulation zones are encountered. However, since cement will be circulated to surface, there is potential for breakdown/fracturing of the exposed formation(s) from 2013 ft – 10,150 ft during the cement placement process which may also warrant the use of a DV tool (irrespective of whether loss-circulation is encountered during drilling). Based upon Mack Energy's drilling and cementing experience in the region, could you please provide an update to the wellbore diagram from your application (see below) to reflect the plan for utilizing a DV tool, if applicable, together with the original API# (30-015-32444).

| Proposed Wellbore diagram from Denali SWD Application |  |  |  |  |
|-------------------------------------------------------|--|--|--|--|
|                                                       |  |  |  |  |
|                                                       |  |  |  |  |
|                                                       |  |  |  |  |
|                                                       |  |  |  |  |
|                                                       |  |  |  |  |
|                                                       |  |  |  |  |
|                                                       |  |  |  |  |
|                                                       |  |  |  |  |
|                                                       |  |  |  |  |
|                                                       |  |  |  |  |
|                                                       |  |  |  |  |
|                                                       |  |  |  |  |
| 2                                                     |  |  |  |  |
|                                                       |  |  |  |  |
|                                                       |  |  |  |  |
|                                                       |  |  |  |  |
|                                                       |  |  |  |  |
|                                                       |  |  |  |  |
|                                                       |  |  |  |  |
|                                                       |  |  |  |  |
|                                                       |  |  |  |  |
|                                                       |  |  |  |  |
|                                                       |  |  |  |  |
|                                                       |  |  |  |  |
|                                                       |  |  |  |  |
|                                                       |  |  |  |  |