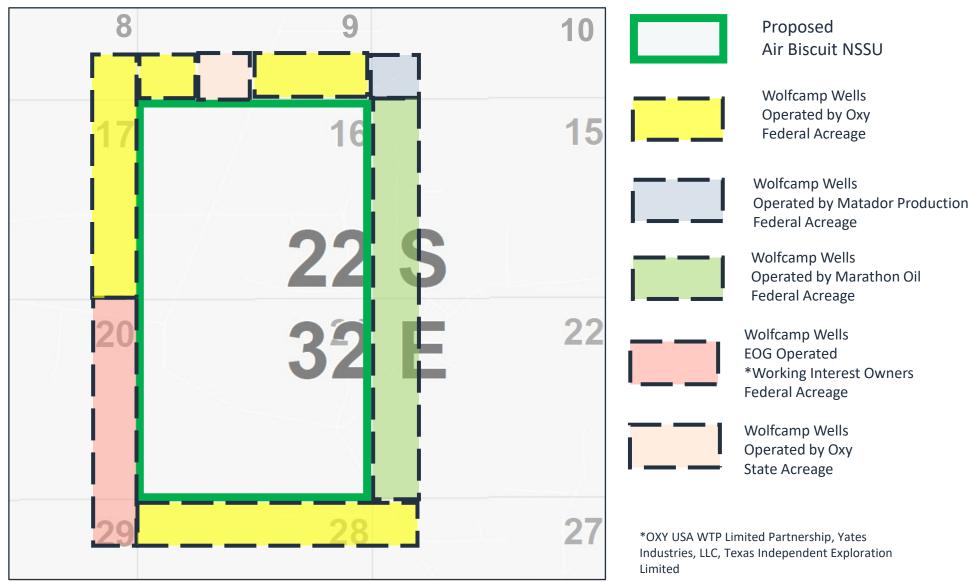

# Proposed Non-Standard Horizontal Spacing Unit Air Biscuit 16 Fed Com: Sections 16 and 21, T22S-R32E Notice Tracts: Wolfcamp

| Received by OCD: 8/27/202   | 4 4:59:3                                                   | 7 PM                   | 21                       | 22           | 23      | 24 | 19 | 20 | 21 | 22            | 23       | 24 | 19 | 20 | 21 | 22            | 23  | 24 | 19 |  |
|-----------------------------|------------------------------------------------------------|------------------------|--------------------------|--------------|---------|----|----|----|----|---------------|----------|----|----|----|----|---------------|-----|----|----|--|
|                             |                                                            |                        |                          |              | 26      | 25 |    |    |    |               |          | 25 |    |    |    |               |     | 25 | 30 |  |
|                             |                                                            |                        |                          |              |         | 36 | 31 |    |    | 34            |          | 36 |    |    |    | 34            |     | 36 | 31 |  |
|                             | 6                                                          | 5                      | 4                        | 3            | 2       | 1  | 6  | 5  | 4  | 3             | 2        | 1  | 6  | 5  | 4  | 3             | 2   |    | 6  |  |
|                             |                                                            | 8                      | 9                        |              |         |    | 7  | 8  |    |               |          | 12 |    | 8  | 9  |               |     |    | 7  |  |
|                             | 18                                                         |                        | 16                       | 15<br>22S 31 | 14<br>E |    | 18 |    | 16 | <sup>15</sup> | 14<br>PE | 13 | 18 |    | 16 | <sup>15</sup> | 14. |    | 18 |  |
|                             |                                                            |                        |                          | 22           |         |    | 19 |    | 21 | 22            |          |    |    |    |    |               |     |    | 19 |  |
|                             |                                                            |                        |                          |              | 26      |    | 30 |    | 28 | 27            |          |    | 30 |    |    |               | 26  |    | 30 |  |
|                             |                                                            |                        |                          |              |         | 36 | 31 |    |    |               |          | 36 | 31 |    |    |               |     | 36 | 31 |  |
|                             | 6                                                          | 5                      | 4                        | 3            | 2       | 1  | 6  | 5  | 4  | 3             | 2        |    | 6  |    | 4  |               |     |    | 6  |  |
|                             |                                                            | 8                      | 9                        |              |         |    | 7  | 8  | 9  |               |          |    | 7  | 8  | 9  |               |     |    | 7  |  |
|                             | 18                                                         |                        |                          | 23S 3′       |         |    | 18 |    |    | 23S 32        |          |    | 18 |    |    | 23S 33        |     |    | 18 |  |
|                             |                                                            |                        |                          |              |         |    | 19 |    |    |               |          |    | 19 |    |    |               |     |    | 19 |  |
|                             | 30                                                         |                        |                          |              | 26      |    | 30 |    | 28 |               |          |    | 30 |    |    |               |     |    | 30 |  |
| Released to Imaging: 10/28/ | 2024 10<br>FECT<br>THE THE THE THE THE THE THE THE THE THE | :26:3 <sup>°</sup> 2 A | <b>1</b> M <sup>33</sup> | 34           | 35      | 36 | 31 | 32 | 33 | 34            | 35       | 36 | 31 | 32 | 33 | 34            | 35  | 36 | 31 |  |