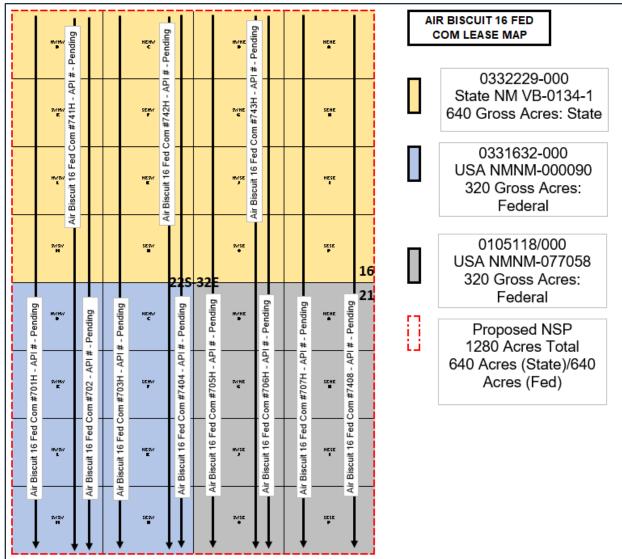

**Exhibit C** is a lease map showing the notice tracts for the proposed non-standard spacing unit.

**Exhibit D** is a cross section exhibit showing the Wolfcamp target for these subject wells.

**Exhibit E** is a spreadsheet listing all "affected persons" in the affected offset acreage to be noticed. Exhibit E also includes tracking information demonstrating that each of the affected persons was sent a copy of this application with all attachments by certified mail advising that any objections must be filed in writing with the Division within 20 days from the date the Division receives the application. A copy of this application has been provided to the State Land Office and Bureau of Land Management since state and federal lands are involved.

# Proposed Non-Standard Horizontal Spacing Unit Air Biscuit 16 Fed Com: Sections 16 and 21, T22S-R32E Lease Summary

EXHIBIT **A** 

# Proposed Non-Standard Horizontal Spacing Unit Air Biscuit 16 Fed Com: Sections 16 and 21, T22S-R32E Wolfcamp Well List

| Page 16 of 23 |
|---------------|
| EXHIBIT       |
| С             |
|               |

| Well Name                    | API#    | Formation | Target         | Spud Date    |
|------------------------------|---------|-----------|----------------|--------------|
| AIR BISCUIT 16 FED COM #701H | PENDING | WOLFCAMP  | WOLFCAMP       | January 2025 |
| AIR BISCUIT 16 FED COM #702H | PENDING | WOLFCAMP  | WOLFCAMP       | January 2025 |
| AIR BISCUIT 16 FED COM #703H | PENDING | WOLFCAMP  | WOLFCAMP       | January 2025 |
| AIR BISCUIT 16 FED COM #704H | PENDING | WOLFCAMP  | WOLFCAMP       | January 2025 |
| AIR BISCUIT 16 FED COM #705H | PENDING | WOLFCAMP  | WOLFCAMP       | October 2025 |
| AIR BISCUIT 16 FED COM #706H | PENDING | WOLFCAMP  | WOLFCAMP       | October 2025 |
| AIR BISCUIT 16 FED COM #707H | PENDING | WOLFCAMP  | WOLFCAMP       | October 2025 |
| AIR BISCUIT 16 FED COM #708H | PENDING | WOLFCAMP  | WOLFCAMP       | October 2025 |
| AIR BISCUIT 16 FED COM #741H | PENDING | WOLFCAMP  | LOWER WOLFCAMP | January 2025 |
| AIR BISCUIT 16 FED COM #742H | PENDING | WOLFCAMP  | LOWER WOLFCAMP | January 2025 |
| AIR BISCUIT 16 FED COM #743H | PENDING | WOLFCAMP  | LOWER WOLFCAMP | October 2025 |