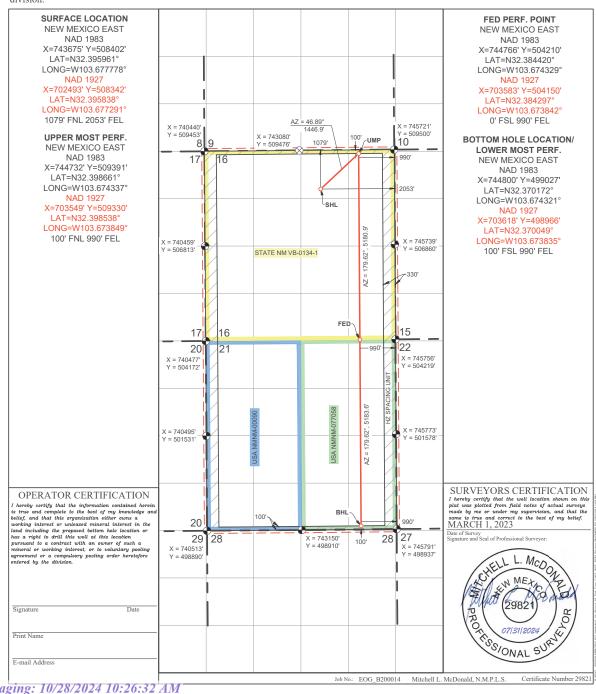

#### WELL LOCATION AND ACREAGE DEDICATION PLAT

|               | ii i i vuiiioci |          |                             | 1 oor code                |                  |                   | 1 OOI I VAIIIC |                | I      |
|---------------|-----------------|----------|-----------------------------|---------------------------|------------------|-------------------|----------------|----------------|--------|
| 30-025-       |                 |          |                             | 98166                     |                  | WC-025 G-09       | S233216K, U    | JPR Wolfcan    | ıp     |
| Property C    | Code            |          |                             |                           | Property Name    |                   |                | Well Nun       | ıber   |
|               |                 |          | AIR BISCUIT 16 FED COM 705I |                           |                  |                   |                |                |        |
| OGRID N       | No.             |          | Operator Name Elevat        |                           |                  |                   |                |                |        |
| 7377          | 7377            |          |                             | EOG RESOURCES, INC. 3774' |                  |                   |                |                |        |
|               |                 |          |                             |                           | Surface Locat    | ion               |                | •              |        |
| UL or lot no. | Section         | Township | Range                       | Lot Idn                   | Feet from the    | North/South line  | Feet from the  | East/West line | County |
| В             | 16              | 22 S     | 32 E                        |                           | 763              | NORTH             | 2423           | EAST           | LEA    |
|               |                 |          | Bott                        | om Hole I                 | Location If Diff | erent From Surfac | ce             |                |        |
| UL or lot no. | Section         | Township | Range                       | Lot Idn                   | Feet from the    | North/South line  | Feet from the  | East/West line | County |

1280 PENDING COM AGREEMENT & NSP

No allowable will be assigned to this completion until all interests have been consolidated or a non-standard unit has been approved by the

100

SOUTH

2310