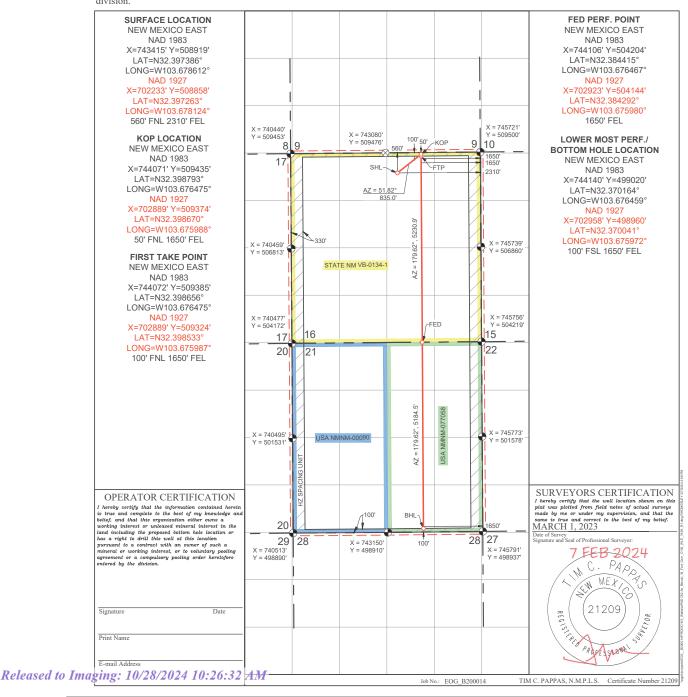

#### WELL LOCATION AND ACREAGE DEDICATION PLAT

|                 |           | WEEE ECCRITION TO MEIGENEE DEDICATION TEXT |                             |           |                   |                   |               |                |        |  |  |
|-----------------|-----------|--------------------------------------------|-----------------------------|-----------|-------------------|-------------------|---------------|----------------|--------|--|--|
| A               | PI Number |                                            | Pool Code Pool Name         |           |                   |                   |               |                |        |  |  |
| 30-025-         |           |                                            |                             | 98166     |                   | WC-025 G-09       | 9 S233216K,   | UPR Wolfcan    | mp     |  |  |
| Property Co     | ode       |                                            |                             |           | Property Name     |                   |               | Well Nun       | nber   |  |  |
|                 |           |                                            |                             | AIR       | BISCUIT 16 FI     | ED COM            |               | 704H           | l      |  |  |
| OGRID N         | 0.        |                                            | Operator Name Elevation     |           |                   |                   |               |                |        |  |  |
| 7377            |           |                                            | EOG RESOURCES, INC. 3763'   |           |                   |                   |               |                |        |  |  |
|                 |           |                                            | Surface Location            |           |                   |                   |               |                |        |  |  |
| UL or lot no.   | Section   | Township                                   | Range                       | Lot Idn   | Feet from the     | North/South line  | Feet from the | East/West line | County |  |  |
| C               | 16        | 22 S                                       | 32 E                        |           | 883               | NORTH             | 1856          | WEST           | LEA    |  |  |
|                 |           |                                            | Bott                        | om Hole l | Location If Diffe | erent From Surfac | ee            |                |        |  |  |
| UL or lot no.   | Section   | Township                                   | Range                       | Lot Idn   | Feet from the     | North/South line  | Feet from the | East/West line | County |  |  |
| N               | 21        | 22 S                                       | 32 E                        |           | 100               | SOUTH             | 2310          | WEST           | LEA    |  |  |
| Dedicated Acres | Joint or  | Infill                                     | Consolidated Code Order No. |           |                   |                   |               |                |        |  |  |
| 1280            |           |                                            |                             |           |                   | PENDING COM       | AGREEMENT     | & NSP          |        |  |  |