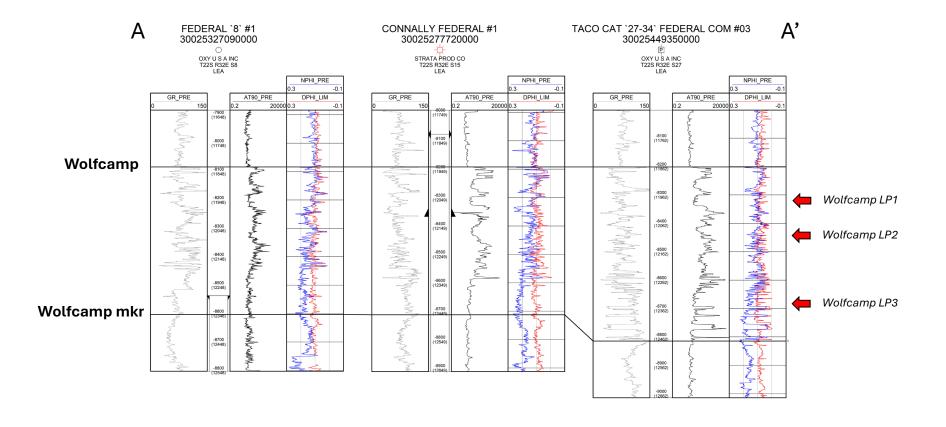

**Exhibit C** is a lease map showing the notice tracts for the proposed non-standard spacing unit.

**Exhibit D** is a cross section exhibit showing the Wolfcamp target for these subject wells.

**Exhibit E** is a spreadsheet listing all "affected persons" in the affected offset acreage to be noticed. Exhibit E also includes tracking information demonstrating that each of the affected persons was sent a copy of this application with all attachments by certified mail advising that any objections must be filed in writing with the Division within 20 days from the date the Division receives the application. A copy of this application has been provided to the State Land Office and Bureau of Land Management since state and federal lands are involved.

EXHIBIT **D** 

Received by OCD: 8/27/2024 4:59:37 PM

Page 20 of 23

| New Mexico Oil Conservation Division  |
|---------------------------------------|
| Bureau of Land Management             |
| New Mexico State Land Office          |
| XTO Holdings, LLC                     |
| Yates Industries LLC                  |
| Yates Industries LLC                  |
| Texas Independent Exploration Limited |
| Matador Production Company            |
| OXY USA Inc.                          |
| Marathon Oil Permian LLC              |