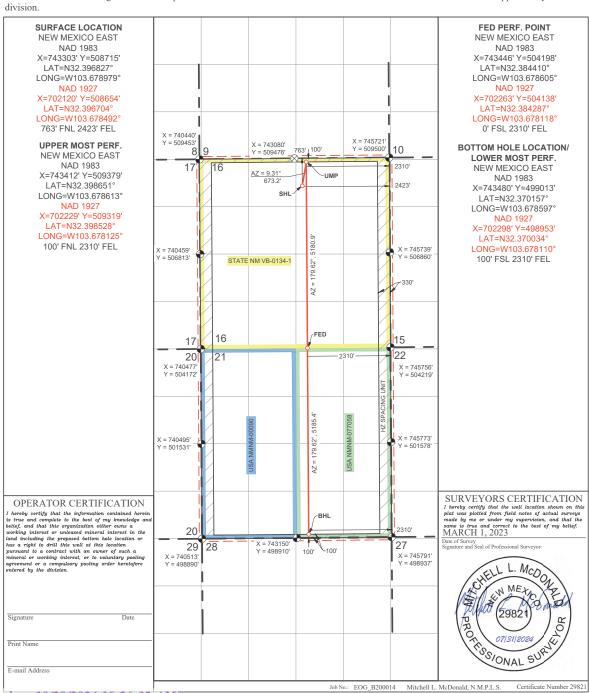

#### WELL LOCATION AND ACREAGE DEDICATION PLAT

| 30-025-       |         |                        |               | 98166     |                | WC-025 G-09         | 9 S233216K, U | JPR Wolfcar    | np     |
|---------------|---------|------------------------|---------------|-----------|----------------|---------------------|---------------|----------------|--------|
| Property C    | Code    | Ι .                    |               |           | Property Nan   | ie                  |               | Well Nun       | nber   |
|               |         | AIR BISCUIT 16 FED COM |               |           |                |                     |               | 702H           | I      |
| OGRID 1       | No.     |                        | Operator Name |           |                |                     |               |                | on     |
| 7377          | 7       |                        |               | EO        | G RESOURC      | CES, INC.           |               | 3774           | 1'     |
|               |         |                        |               |           | Surface Loc    | ation               |               |                |        |
| UL or lot no. | Section | Township               | Range         | Lot Idn   | Feet from the  | North/South line    | Feet from the | East/West line | County |
| D             | 16      | 22 S                   | 32 E          |           | 596            | NORTH               | 460           | WEST           | LEA    |
|               |         |                        | Bott          | om Hole I | Location If Di | fferent From Surfac | e             |                |        |
| UL or lot no. | Section | Township               | Range         | Lot Idn   | Feet from the  | North/South line    | Feet from the | East/West line | County |
| l M           | 21      | 22 S                   | 32 F          |           | 100            | SOUTH               | 990           | WEST           | IFA    |