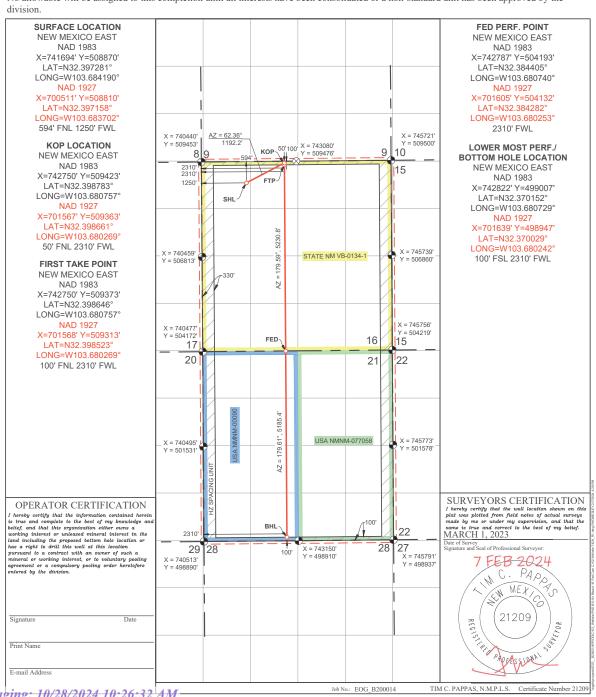

#### WELL LOCATION AND ACREAGE DEDICATION PLAT

|                 |           | ***      | L LOCAL                                             | 110111                    | I VD / I CICL/    | GE DEDICATI       | TOTTLE        |                |        |  |  |
|-----------------|-----------|----------|-----------------------------------------------------|---------------------------|-------------------|-------------------|---------------|----------------|--------|--|--|
| 30-025-         | PI Number |          | Pool Name 98166  WC-025 G-09 S233216K, UPR Wolfcamp |                           |                   |                   |               |                |        |  |  |
| Property Co     | ode       |          |                                                     | ,0100                     | Property Name     |                   | 0, 220210     | Well Nun       | 1      |  |  |
|                 |           |          | AIR BISCUIT 16 FED COM 703H                         |                           |                   |                   |               |                |        |  |  |
| OGRID N         | 0.        |          | Operator Name Elevation                             |                           |                   |                   |               |                |        |  |  |
| 7377            |           |          |                                                     | EOG RESOURCES, INC. 3764' |                   |                   |               |                |        |  |  |
|                 |           |          | Surface Location                                    |                           |                   |                   |               |                |        |  |  |
| UL or lot no.   | Section   | Township | Range                                               | Lot Idn                   | Feet from the     | North/South line  | Feet from the | East/West line | County |  |  |
| С               | 16        | 22 S     | 32 E                                                |                           | 817               | NORTH             | 1856          | WEST           | LEA    |  |  |
|                 |           |          | Botte                                               | om Hole l                 | Location If Diffe | erent From Surfac | e             |                |        |  |  |
| UL or lot no.   | Section   | Township | Range                                               | Lot Idn                   | Feet from the     | North/South line  | Feet from the | East/West line | County |  |  |
| N               | 21        | 22 S     | 32 E                                                |                           | 100               | SOUTH             | 1650          | WEST           | LEA    |  |  |
| Dedicated Acres | Joint or  | Infill   | Consolidated Code Order No.                         |                           |                   |                   |               |                |        |  |  |
| 1280            |           |          | PENDING COM AGREEMENT & NSP                         |                           |                   |                   |               |                |        |  |  |