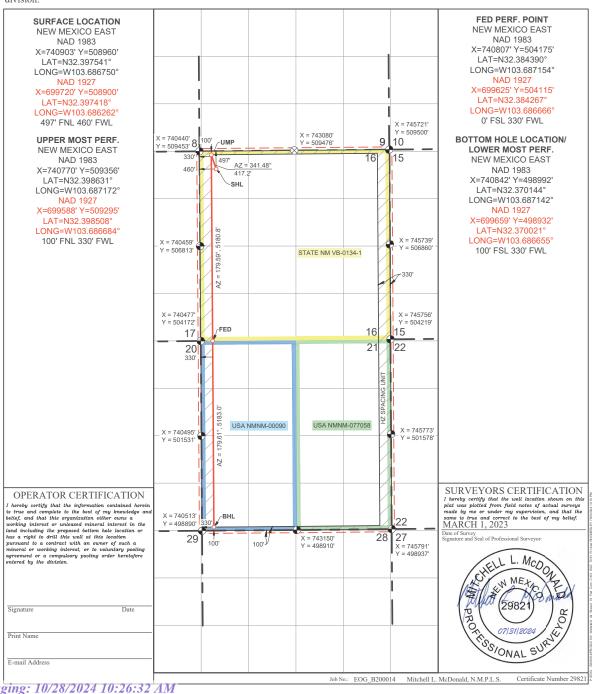

# WELL LOCATION AND ACREAGE DEDICATION PLAT

|                 |           | W LI     | L LOCA                  | TION                      | IND ACILE.     | AGE DEDICAL         | IONILAI       |                |        |  |
|-----------------|-----------|----------|-------------------------|---------------------------|----------------|---------------------|---------------|----------------|--------|--|
| A               | PI Number |          |                         | Pool Code                 |                |                     | Pool Name     |                |        |  |
| 30-025-         |           |          |                         | 98166                     |                | WC-025 G-09         | S233216K, U   | PR Wolfcam     | p      |  |
| Property C      | ode       |          |                         |                           | Property Nan   | ie                  |               | Well Nun       | nber   |  |
|                 |           |          |                         | AIF                       | R BISCUIT 16   | FED COM             |               | 701H           | l      |  |
| OGRID N         | o.        |          | Operator Name Elevation |                           |                |                     |               |                |        |  |
| 7377            |           |          |                         | EOG RESOURCES, INC. 3778' |                |                     |               |                |        |  |
|                 |           |          | Surface Location        |                           |                |                     |               |                |        |  |
| UL or lot no.   | Section   | Township | Range                   | Lot Idn                   | Feet from the  | North/South line    | Feet from the | East/West line | County |  |
| D               | 16        | 22 S     | 32 E                    |                           | 497            | NORTH               | 460           | WEST           | LEA    |  |
|                 |           | •        | Botte                   | om Hole                   | Location If Di | fferent From Surfac | ee            |                |        |  |
| UL or lot no.   | Section   | Township | Range                   | Lot Idn                   | Feet from the  | North/South line    | Feet from the | East/West line | County |  |
| М               | 21        | 22 S     | 32 E                    |                           | 100            | SOUTH               | 330           | WEST           | LEA    |  |
| Dedicated Acres | Joint or  | Infill   | Consolidated Coo        | nsolidated Code Order No. |                |                     |               |                |        |  |
| 1280            |           |          |                         |                           |                | PENDING COM         | AGREEMENT     | & NSP          |        |  |