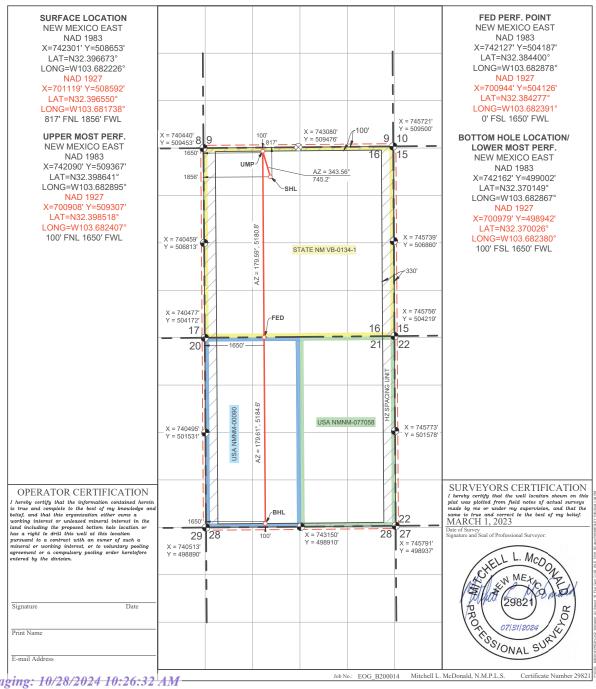

#### WELL LOCATION AND ACREAGE DEDICATION PLAT

|                 |           | ***      | L LOCAL                                             | 110111                    | I VD / I CICL/    | GE DEDICATI       | TOTTLE        |                |        |  |  |
|-----------------|-----------|----------|-----------------------------------------------------|---------------------------|-------------------|-------------------|---------------|----------------|--------|--|--|
| 30-025-         | PI Number |          | Pool Name 98166  WC-025 G-09 S233216K, UPR Wolfcamp |                           |                   |                   |               |                |        |  |  |
| Property Co     | ode       |          |                                                     | ,0100                     | Property Name     |                   | 0, 220210     | Well Nun       | 1      |  |  |
|                 |           |          | AIR BISCUIT 16 FED COM 703H                         |                           |                   |                   |               |                |        |  |  |
| OGRID N         | 0.        |          | Operator Name Elevation                             |                           |                   |                   |               |                |        |  |  |
| 7377            |           |          |                                                     | EOG RESOURCES, INC. 3764' |                   |                   |               |                |        |  |  |
|                 |           |          | Surface Location                                    |                           |                   |                   |               |                |        |  |  |
| UL or lot no.   | Section   | Township | Range                                               | Lot Idn                   | Feet from the     | North/South line  | Feet from the | East/West line | County |  |  |
| С               | 16        | 22 S     | 32 E                                                |                           | 817               | NORTH             | 1856          | WEST           | LEA    |  |  |
|                 |           |          | Botte                                               | om Hole l                 | Location If Diffe | erent From Surfac | e             |                |        |  |  |
| UL or lot no.   | Section   | Township | Range                                               | Lot Idn                   | Feet from the     | North/South line  | Feet from the | East/West line | County |  |  |
| N               | 21        | 22 S     | 32 E                                                |                           | 100               | SOUTH             | 1650          | WEST           | LEA    |  |  |
| Dedicated Acres | Joint or  | Infill   | Consolidated Code Order No.                         |                           |                   |                   |               |                |        |  |  |
| 1280            |           |          | PENDING COM AGREEMENT & NSP                         |                           |                   |                   |               |                |        |  |  |