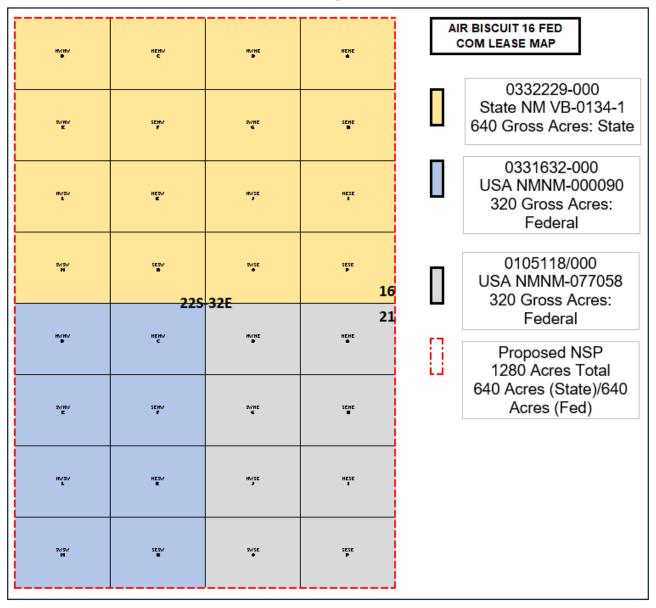

# Proposed Non-Standard Horizontal Spacing Unit Air Biscuit 16 Fed Com: Sections 16 and 21, T22S-R32E Lease Summary

EXHIBIT **A** 

Alaska Colorado Montana Nevada New Mexico Utah Washington, D.C. [98166]. The acreage included in the non-standard spacing unit will be the subject of a single Communitization Agreement.

EOG seeks administrative approval of a non-standard spacing unit to develop the acreage as a single communitized area. Doing so allows EOG to efficiently locate surface facilities, reduce surface disturbance, consolidate roads, tanks and pipelines, and promote effective well spacing, thereby promoting conservation and preventing waste. A single surface facility also reduces emissions from multiple tank batteries. Division Rules contemplate and encourage oil and gas development, where possible, in enlarged areas of common ownership to minimize surface disturbance and to promote efficient well spacing, *see*, e.g., 19.15.16.7.P NMAC; 19.15.16.15.B(8) NMAC; 19.15.16.15.C(7) NMAC, and authorize administrative approval of such a request, *see* 19.15.16.15(B)(5) NMAC.

**Exhibit A** is a map showing the proposed non-standard spacing unit, the subject leases, and the proposed wells.

**Exhibit B** is a copy the Well Location and Acreage Dedication Plat (C-102) for each of the wells within the proposed non-standard spacing unit.