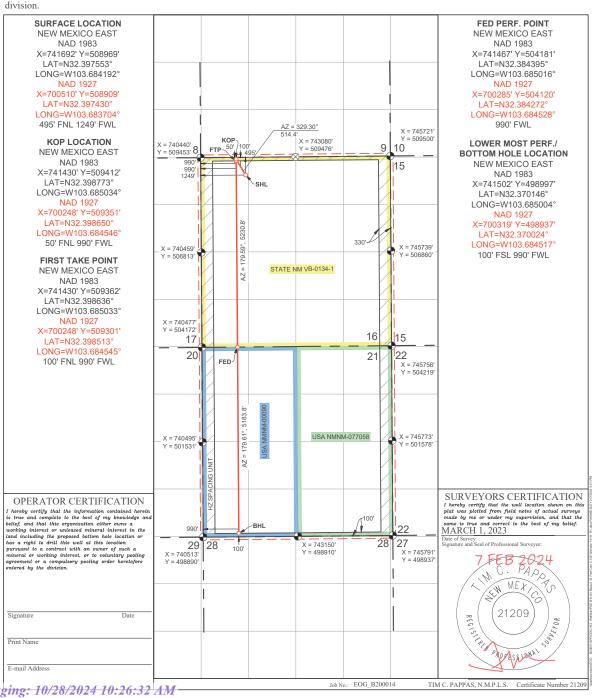

#### WELL LOCATION AND ACREAGE DEDICATION PLAT

| 30-025-       |         |                        |               | 98166     |                | WC-025 G-09         | 9 S233216K, U | JPR Wolfcar    | np     |
|---------------|---------|------------------------|---------------|-----------|----------------|---------------------|---------------|----------------|--------|
| Property C    | Code    | Ι .                    |               |           | Property Nan   | ie                  |               | Well Nun       | nber   |
|               |         | AIR BISCUIT 16 FED COM |               |           |                |                     |               | 702H           | I      |
| OGRID 1       | No.     |                        | Operator Name |           |                |                     |               |                | on     |
| 7377          | 7       |                        |               | EO        | G RESOURC      | CES, INC.           |               | 3774           | 1'     |
|               |         |                        |               |           | Surface Loc    | ation               |               |                |        |
| UL or lot no. | Section | Township               | Range         | Lot Idn   | Feet from the  | North/South line    | Feet from the | East/West line | County |
| D             | 16      | 22 S                   | 32 E          |           | 596            | NORTH               | 460           | WEST           | LEA    |
|               |         |                        | Bott          | om Hole I | Location If Di | fferent From Surfac | e             |                |        |
| UL or lot no. | Section | Township               | Range         | Lot Idn   | Feet from the  | North/South line    | Feet from the | East/West line | County |
| l M           | 21      | 22 S                   | 32 F          |           | 100            | SOUTH               | 990           | WEST           | IFA    |

No allowable will be assigned to this completion until all interests have been consolidated or a non-standard unit has been approved by the division.

PENDING COM AGREEMENT & NSP

Order No.

DISTRICT IV

DISTRICT I 1625 N. French Dr., Hobbs, NM 88240 -6161 Fax: (575) 393-0720 DISTRICT II DISTRICT III