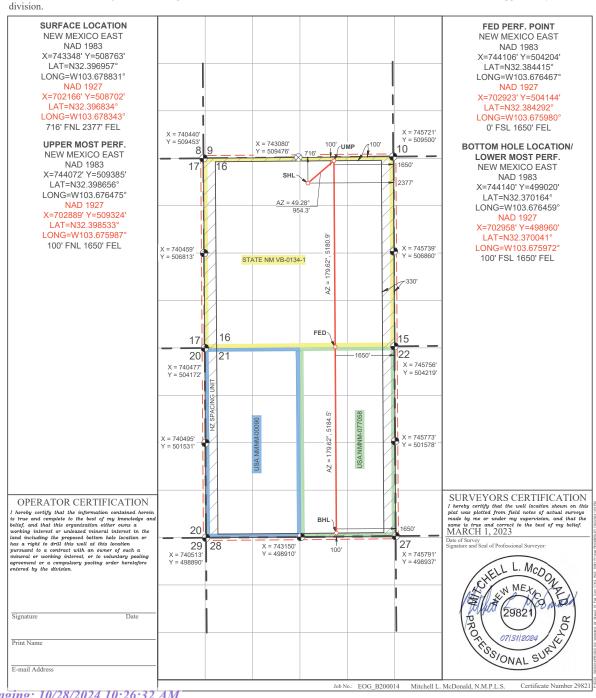

#### WELL LOCATION AND ACREAGE DEDICATION PLAT

| AF              | PI Number |          |                             | Pool Code                 |                  |                   | Pool Name     |                |        |  |
|-----------------|-----------|----------|-----------------------------|---------------------------|------------------|-------------------|---------------|----------------|--------|--|
| 30-025-         |           |          | !                           | 98166                     |                  | WC-025 G-0        | 9 S233216K,   | UPR Wolfca     | mp     |  |
| Property Co     | de        |          | •                           |                           | Property Name    |                   |               | Well Nun       | nber   |  |
|                 |           |          |                             | AIR                       | BISCUIT 16 F     | ED COM            |               | 706H           | l      |  |
| OGRID No        | D.        |          | Operator Name Elevation     |                           |                  |                   |               |                |        |  |
| 7377            |           |          |                             | EOG RESOURCES, INC. 3775' |                  |                   |               |                |        |  |
|                 |           |          |                             |                           | Surface Locat    | ion               |               |                |        |  |
| UL or lot no.   | Section   | Township | Range                       | Lot Idn                   | Feet from the    | North/South line  | Feet from the | East/West line | County |  |
| В               | 16        | 22 S     | 32 E                        |                           | 716              | NORTH             | 2377          | EAST           | LEA    |  |
|                 |           |          | Bott                        | om Hole I                 | Location If Diff | erent From Surfac | e             |                |        |  |
| UL or lot no.   | Section   | Township | Range                       | Lot Idn                   | Feet from the    | North/South line  | Feet from the | East/West line | County |  |
| 0               | 21        | 22 S     | 32 E                        |                           | 100              | SOUTH             | 1650          | EAST           | LEA    |  |
| Dedicated Acres | Joint or  | Infill   | Consolidated Code Order No. |                           |                  |                   |               |                |        |  |
| 1280            |           |          |                             |                           |                  | PENDING COM       | AGREEMENT     | & NSP          |        |  |