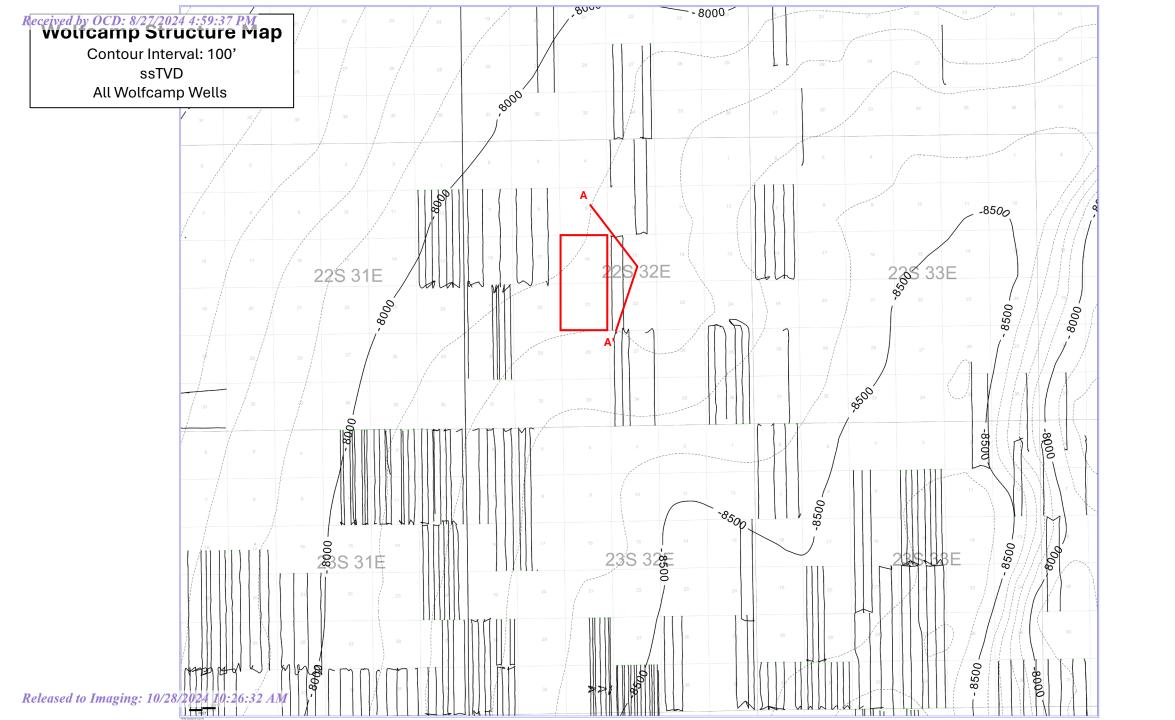

**Exhibit C** is a lease map showing the notice tracts for the proposed non-standard spacing unit.

**Exhibit D** is a cross section exhibit showing the Wolfcamp target for these subject wells.

**Exhibit E** is a spreadsheet listing all "affected persons" in the affected offset acreage to be noticed. Exhibit E also includes tracking information demonstrating that each of the affected persons was sent a copy of this application with all attachments by certified mail advising that any objections must be filed in writing with the Division within 20 days from the date the Division receives the application. A copy of this application has been provided to the State Land Office and Bureau of Land Management since state and federal lands are involved.

EXHIBIT **D** 

Received by OCD: 8/27/2024 4:59:37 PM

Page 20 of 23

| New Mexico Oil Conservation Division  |
|---------------------------------------|
| Bureau of Land Management             |
| New Mexico State Land Office          |
| XTO Holdings, LLC                     |
| Yates Industries LLC                  |
| Yates Industries LLC                  |
| Texas Independent Exploration Limited |
| Matador Production Company            |
| OXY USA Inc.                          |
| Marathon Oil Permian LLC              |