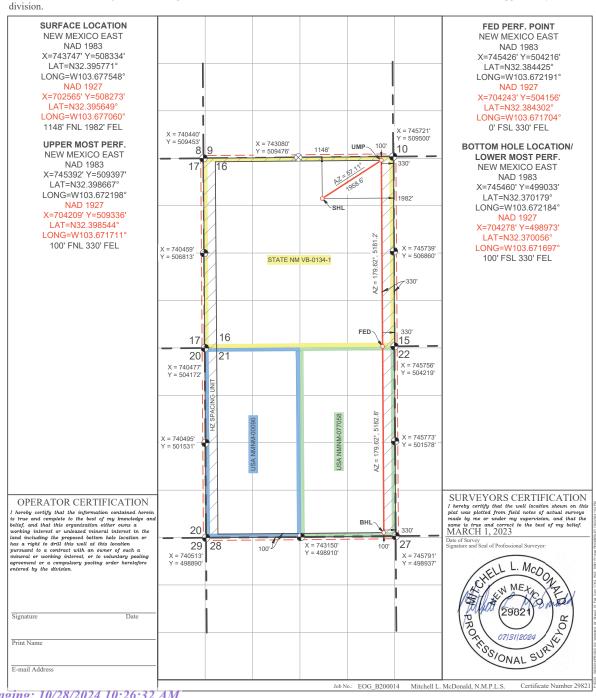

# WELL LOCATION AND ACREAGE DEDICATION PLAT

|                 |           | W LI     | L LOCA                  | TION                      | IND ACILE.     | AGE DEDICAL         | IONILAI       |                |        |  |
|-----------------|-----------|----------|-------------------------|---------------------------|----------------|---------------------|---------------|----------------|--------|--|
| A               | PI Number |          |                         | Pool Code                 |                |                     | Pool Name     |                |        |  |
| 30-025-         |           |          |                         | 98166                     |                | WC-025 G-09         | S233216K, U   | PR Wolfcam     | p      |  |
| Property C      | ode       |          |                         |                           | Property Nan   | ie                  |               | Well Nun       | nber   |  |
|                 |           |          |                         | AIF                       | R BISCUIT 16   | FED COM             |               | 701H           | l      |  |
| OGRID N         | o.        |          | Operator Name Elevation |                           |                |                     |               |                |        |  |
| 7377            |           |          |                         | EOG RESOURCES, INC. 3778' |                |                     |               |                |        |  |
|                 |           |          | Surface Location        |                           |                |                     |               |                |        |  |
| UL or lot no.   | Section   | Township | Range                   | Lot Idn                   | Feet from the  | North/South line    | Feet from the | East/West line | County |  |
| D               | 16        | 22 S     | 32 E                    |                           | 497            | NORTH               | 460           | WEST           | LEA    |  |
|                 |           | •        | Botte                   | om Hole                   | Location If Di | fferent From Surfac | ee            |                |        |  |
| UL or lot no.   | Section   | Township | Range                   | Lot Idn                   | Feet from the  | North/South line    | Feet from the | East/West line | County |  |
| М               | 21        | 22 S     | 32 E                    |                           | 100            | SOUTH               | 330           | WEST           | LEA    |  |
| Dedicated Acres | Joint or  | Infill   | Consolidated Coo        | nsolidated Code Order No. |                |                     |               |                |        |  |
| 1280            |           |          |                         |                           |                | PENDING COM         | AGREEMENT     | & NSP          |        |  |