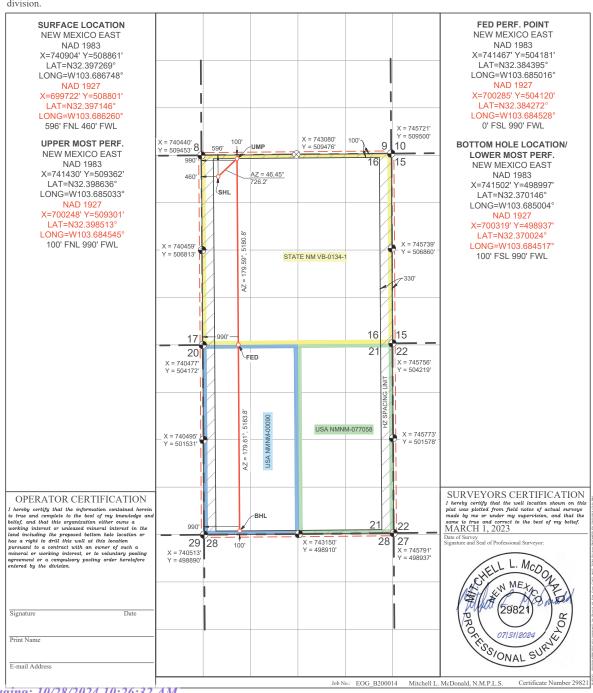

#### WELL LOCATION AND ACREAGE DEDICATION PLAT

| 30-025-       |         |                        |               | 98166     |                | WC-025 G-09         | 9 S233216K, U | JPR Wolfcar    | np     |
|---------------|---------|------------------------|---------------|-----------|----------------|---------------------|---------------|----------------|--------|
| Property C    | Code    | Ι .                    |               |           | Property Nan   | ie                  |               | Well Nun       | nber   |
|               |         | AIR BISCUIT 16 FED COM |               |           |                |                     |               | 702H           | I      |
| OGRID 1       | No.     |                        | Operator Name |           |                |                     |               |                | on     |
| 7377          | 7       |                        |               | EO        | G RESOURC      | CES, INC.           |               | 3774           | 1'     |
|               |         |                        |               |           | Surface Loc    | ation               |               |                |        |
| UL or lot no. | Section | Township               | Range         | Lot Idn   | Feet from the  | North/South line    | Feet from the | East/West line | County |
| D             | 16      | 22 S                   | 32 E          |           | 596            | NORTH               | 460           | WEST           | LEA    |
|               |         |                        | Bott          | om Hole I | Location If Di | fferent From Surfac | e             |                |        |
| UL or lot no. | Section | Township               | Range         | Lot Idn   | Feet from the  | North/South line    | Feet from the | East/West line | County |
| l M           | 21      | 22 S                   | 32 F          |           | 100            | SOUTH               | 990           | WEST           | IFA    |