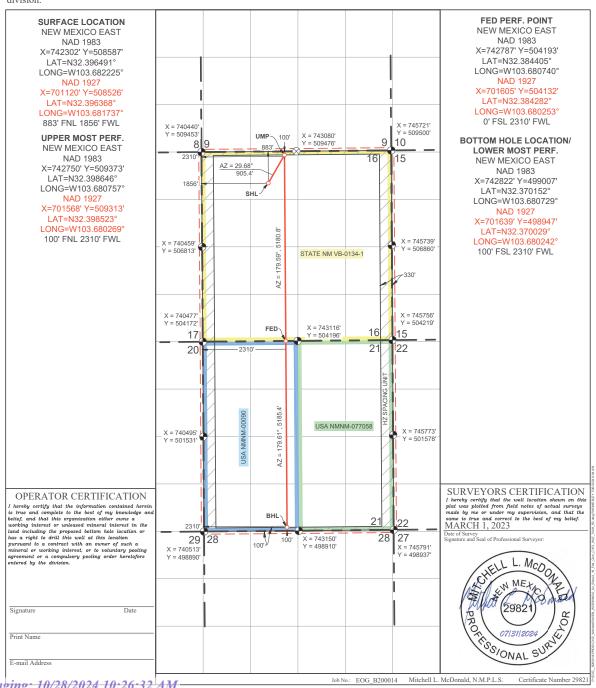

# WELL LOCATION AND ACREAGE DEDICATION PLAT

|                 |           | W LI     | L LOCA                  | TION                      | IND ACILE.     | AGE DEDICAL         | IONILAI       |                |        |  |
|-----------------|-----------|----------|-------------------------|---------------------------|----------------|---------------------|---------------|----------------|--------|--|
| A               | PI Number |          |                         | Pool Code                 |                |                     | Pool Name     |                |        |  |
| 30-025-         |           |          |                         | 98166                     |                | WC-025 G-09         | S233216K, U   | PR Wolfcam     | p      |  |
| Property C      | ode       |          |                         |                           | Property Nan   | ie                  |               | Well Nun       | nber   |  |
|                 |           |          |                         | AIF                       | R BISCUIT 16   | FED COM             |               | 701H           | l      |  |
| OGRID N         | o.        |          | Operator Name Elevation |                           |                |                     |               |                |        |  |
| 7377            |           |          |                         | EOG RESOURCES, INC. 3778' |                |                     |               |                |        |  |
|                 |           |          | Surface Location        |                           |                |                     |               |                |        |  |
| UL or lot no.   | Section   | Township | Range                   | Lot Idn                   | Feet from the  | North/South line    | Feet from the | East/West line | County |  |
| D               | 16        | 22 S     | 32 E                    |                           | 497            | NORTH               | 460           | WEST           | LEA    |  |
|                 |           | •        | Botte                   | om Hole                   | Location If Di | fferent From Surfac | ee            |                |        |  |
| UL or lot no.   | Section   | Township | Range                   | Lot Idn                   | Feet from the  | North/South line    | Feet from the | East/West line | County |  |
| М               | 21        | 22 S     | 32 E                    |                           | 100            | SOUTH               | 330           | WEST           | LEA    |  |
| Dedicated Acres | Joint or  | Infill   | Consolidated Coo        | nsolidated Code Order No. |                |                     |               |                |        |  |
| 1280            |           |          |                         |                           |                | PENDING COM         | AGREEMENT     | & NSP          |        |  |