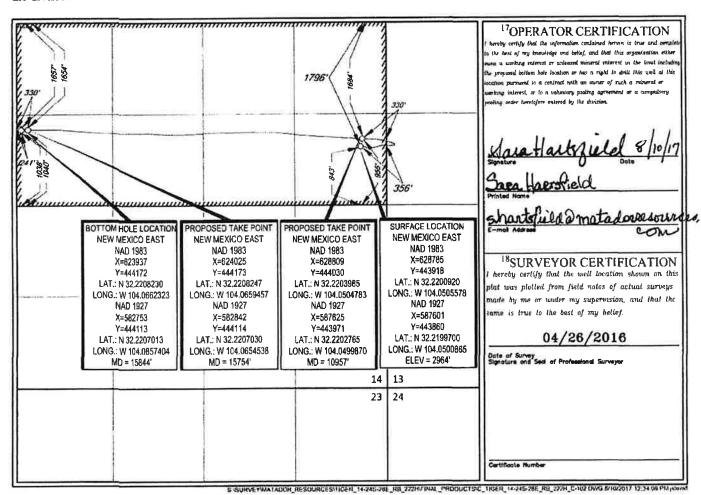

#### WELL LOCATION AND ACREAGE DEDICATION PLAT

Santa Fe, NM 87505

|                             | APl Number    |               |      | <sup>2</sup> Pool Code<br>50371 |                          | PIERCE                                      | CROSSING I         | me<br>BONE SPRING | IE SPRING           |  |  |
|-----------------------------|---------------|---------------|------|---------------------------------|--------------------------|---------------------------------------------|--------------------|-------------------|---------------------|--|--|
| *Property (                 | Code          |               | .L   | GLI                             | Property N<br>EN SPILLER | R FED COM                                   |                    | 61                | Vell Number<br>111H |  |  |
| <sup>7</sup> OGRID<br>22893 |               |               |      | MATADO                          |                          | *Operator Name *Ele<br>RODUCTION COMPANY 29 |                    |                   |                     |  |  |
|                             |               |               |      |                                 | <sup>10</sup> Surface Le | ocation                                     |                    |                   |                     |  |  |
| UL or lot no.               | Section<br>14 | Township 24-S | 28-E | Lot ldn                         | Feet from the 1365'      | North/South line NORTH                      | Feet from the 563' | East/West line    | EDDY                |  |  |

|                          |                          |               | 11 <sub>B</sub>  | ottom Hol               | e Location If D    | ifferent From Sur      | face               |                     |      |
|--------------------------|--------------------------|---------------|------------------|-------------------------|--------------------|------------------------|--------------------|---------------------|------|
| UL or lot no.            | Section<br>18            | Township 24-S | 29-E             | Lot idn                 | Feet from the 998' | North/South line NORTH | Feet from the 110' | East/West line EAST | EDDY |
| TEDedicated Acres 319.60 | <sup>13</sup> Joint or l | nП11 14Сс     | onsolidation Cod | e   <sup>15</sup> Order | No.                |                        |                    |                     |      |