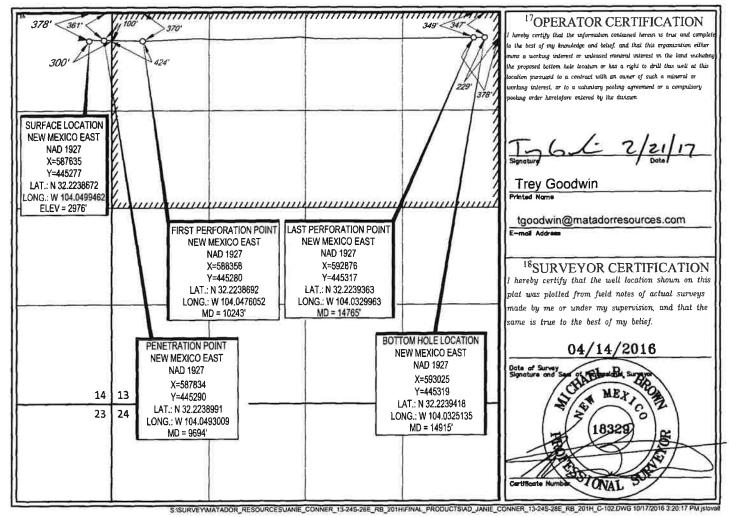

et from the North/South line Feet from the County UL or lot no. Township Range Lot Ide 300 14 24-S 28-E 378 NORTH EAST EDDY A

| UL or lot no.                     | Section<br>13            | Township 24-S           | 28-E              | Lot Idn   | Feet from the 347' | North/South line NORTH | Feet from the 229' | East/West line EAST | EDDY EDDY |
|-----------------------------------|--------------------------|-------------------------|-------------------|-----------|--------------------|------------------------|--------------------|---------------------|-----------|
| <sup>12</sup> Dedicated Acres 320 | <sup>13</sup> Joint or I | nfill <sup>((*</sup> Cc | onsolidation Code | : 15Order | No.                |                        |                    |                     |           |



District I 1625 N French Dr., Hobbs, NM 88240 Phone: (575) 393-6161 Fax: (575) 393-0720 District II 811 S. First St., Artesia, NM 88210 Phone: (575) 748-1283 Fax: (575) 748-9720 District III 1000 Rio Brazos Road, Aztec, NM 87410 Phone: (505) 334-6178 Fax: (505) 334-6170 District IV 1220 S. St. Francis Dr., Sante Fe, NM 87505 Phone: (505) 476-3460 Fax: (505) 476-3462 State of New Mexico MAY 01 2018
Energy, Minerals & Natural Resources
Department DISTRICT II-ARTESIA O.C.D. Submit one copy to appropriate
OIL CONSERVATION DIVISION
1220 South St. Francis Dr.
Santa Fe, NM 87505

FORM C-102
Revised August 1, 2011
Submit one copy to appropriate
District Office

WELL LOCATION AND ACREAGE DEDICATION PLAT

| <sup>1</sup> API Number              |           |           | <sup>3</sup> Pool Name