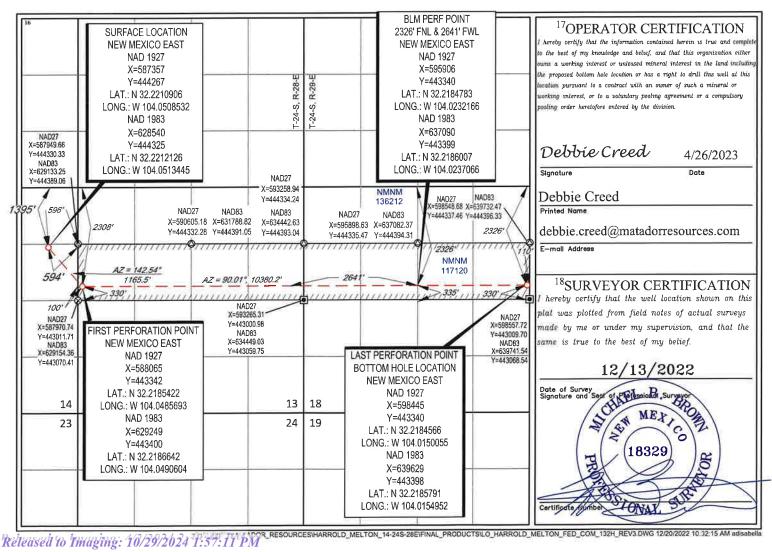

#### WELL LOCATION AND ACREAGE DEDICATION PLAT

| API Numbe                  | r | <sup>2</sup> Pool Code      | <sup>3</sup> Pool Name |                        |
|----------------------------|---|-----------------------------|------------------------|------------------------|
| 30-015-54900               | ) | 50371                       |                        |                        |
| <sup>4</sup> Property Code |   | 5Pr                         | roperty Name           | °Well Number           |
| 335708                     |   | HARROLD M                   | IELTON FED COM         | 132H                   |
| 7OGRID №.                  |   | <sup>8</sup> O <sub>I</sub> | perator Name           | <sup>9</sup> Elevation |
| 228937                     |   | MATADOR PRO                 | DUCTION COMPANY        | 2970'                  |

<sup>10</sup>Surface Location

| UL or lot no.     | Section 14                                       | Township 24-S | 28-E            | Lot Idn<br>—         | Feet from the 1395' | North/South line NORTH | Feet from the 594' | East/West line<br>EAST | County EDDY |  |  |  |  |
|-------------------|--------------------------------------------------|---------------|-----------------|----------------------|---------------------|------------------------|--------------------|------------------------|-------------|--|--|--|--|
|                   | 11Bottom Hole Location If Different From Surface |               |                 |                      |                     |                        |                    |                        |             |  |  |  |  |
| UL or lot no.     | Section                                          | Township      | Range           | Lot Idn              | Feet from the       | North/South line       | Feet from the      | East/West line         | County      |  |  |  |  |
| Н                 | 18                                               | 24-S          | 29-E            | =                    | 2326'               | NORTH                  | 110'               | EAST                   | EDDY        |  |  |  |  |
| 12Dedicated Acres | <sup>13</sup> Joint or I                         | nfill 14Co    | nsolidation Cod | le <sup>15</sup> Ord | er No.              |                        |                    |                        |             |  |  |  |  |