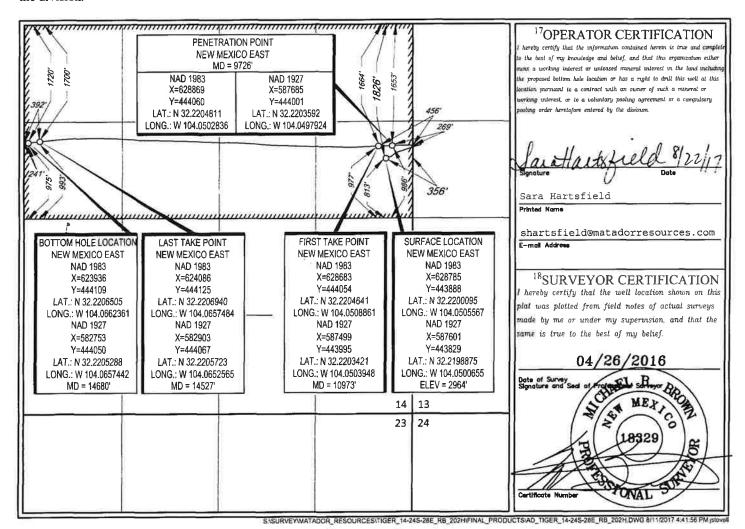

**EDDY** H 14

| U1. or lot no.                    | Section                  | Township | Runge           | Lot Idn                | Feet from the | North/South line | Feet from the | East/West line | County |
|-----------------------------------|--------------------------|----------|-----------------|------------------------|---------------|------------------|---------------|----------------|--------|
| E                                 | 14                       | 24-S     | 28-E            | -                      | 1720'         | NORTH            | 241'          | WEST           | EDDY   |
| <sup>12</sup> Dedicated Acres 320 | <sup>13</sup> Joint or 1 |          | nsolidation Cod | e j <sup>i5</sup> Orde | er No.        |                  |               |                |        |



District I 1625 N. French Dr., Hobbs, NM 88240 Phone: (575) 393-6161 Fax: (575) 393-0720 District II 811 S. First St., Artesia, NM 88210 Phone: (575) 748-1283 Fax: (575) 748-9720 District III 1000 Rio Brazos Road, Azlec, NM 87410 Phone: (505) 334-6178 Fax: (505) 334-6170 District IV 1220 S St. Francis Dr., Sante Fe, NM 87505

Phone: (505) 476-3460 Fax: (505) 476-3462

NM OIL CONSERVATION ARTESIA DISTRICT State of New Mexico Energy, Minerals & Natural Resources SEP 28 2017 Submit one copy to appropriate Department

OIL CONSERVATION DIVISION 1220 South St. Francis Dr. Sante Fe, NM 87505

**FORM C-102** 

District Office

AMENDED REPORT

RECEIVED

WELL LOCATION AND ACREAGE DEDICATION PLAT API Number Pool Code PURPLE SAGE; WOLFCAMP (GAS) 30-015-44163 98220 Well Number Property Name Property