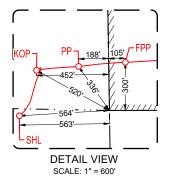

#### WELL LOCATION AND ACREAGE DEDICATION PLAT

Santa Fe, NM 87505

|                             | APl Number    |               |      | <sup>2</sup> Pool Code<br>50371 |                          | PIERCE                                      | CROSSING I         | me<br>BONE SPRING | IE SPRING           |  |  |
|-----------------------------|---------------|---------------|------|---------------------------------|--------------------------|---------------------------------------------|--------------------|-------------------|---------------------|--|--|
| *Property (                 | Code          |               | .L   | GLI                             | Property N<br>EN SPILLER | R FED COM                                   |                    | 61                | Vell Number<br>111H |  |  |
| <sup>7</sup> OGRID<br>22893 |               |               |      | MATADO                          |                          | *Operator Name *Ele<br>RODUCTION COMPANY 29 |                    |                   |                     |  |  |
|                             |               |               |      |                                 | <sup>10</sup> Surface Le | ocation                                     |                    |                   |                     |  |  |
| UL or lot no.               | Section<br>14 | Township 24-S | 28-E | Lot ldn                         | Feet from the 1365'      | North/South line NORTH                      | Feet from the 563' | East/West line    | EDDY                |  |  |

|                          |                          |               | 11 <sub>B</sub>  | ottom Hol               | e Location If D    | ifferent From Sur      | face               |                     |      |
|--------------------------|--------------------------|---------------|------------------|-------------------------|--------------------|------------------------|--------------------|---------------------|------|
| UL or lot no.            | Section<br>18            | Township 24-S | 29-E             | Lot idn                 | Feet from the 998' | North/South line NORTH | Feet from the 110' | East/West line EAST | EDDY |
| TEDedicated Acres 319.60 | <sup>13</sup> Joint or l | nП11 14Сс     | onsolidation Cod | e   <sup>15</sup> Order | No.                |                        |                    |                     |      |