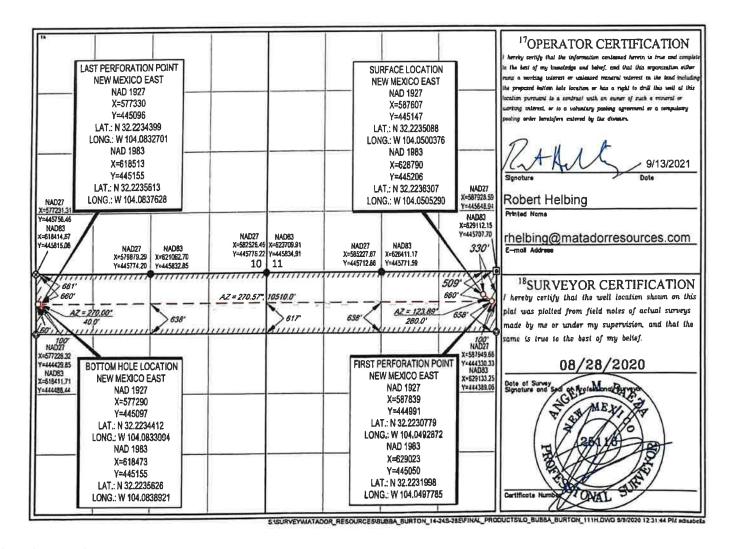

AMENDED REPORT

| 30-0               | A71 Namber<br>715 – 7    |                           | Pool Code Malaga; Bone Spring |           |                    |                        |                    |                        |                     |  |
|--------------------|--------------------------|---------------------------|-------------------------------|-----------|--------------------|------------------------|--------------------|------------------------|---------------------|--|
| *Property          | Code                     | ad Marsham Million, Consu | Tanada mana manarantan        |           | BUBBA BU           | me                     |                    | 0.000                  | Well Number<br>111H |  |
| 70GRID             |                          |                           | М                             | ATADOR    | Operator Na        | me<br>ION COMPAN       | Y                  | 1 -                    | levation<br>1977    |  |
|                    |                          |                           |                               |           | 10 Surface Los     | ation                  |                    |                        |                     |  |
| OL or lat na.      | Section 14               | Township 24-S             | Range<br>28-E                 | Lot Idn   | Feel from the 509' | North/South line       | Peet from the 330' | East/West line<br>EAST | EDDY                |  |
|                    |                          |                           | 11Bc                          | ttom Hole | Location If Di     | fferent From Surf      | ice                |                        |                     |  |
| UL or lot no.<br>D | Section<br>15            | Township<br>24-S          | 28-E                          | Lot Ids   | Feet from the 660' | North/South line NORTH | Feet from the      | East/West line WEST    | EDDY                |  |
| Dedicated Acres    | <sup>13</sup> Joint or 1 | ∍M N⁴Ca                   | nsolidation Code              | 1ªOrder   | No.                |                        |                    |                        |                     |  |