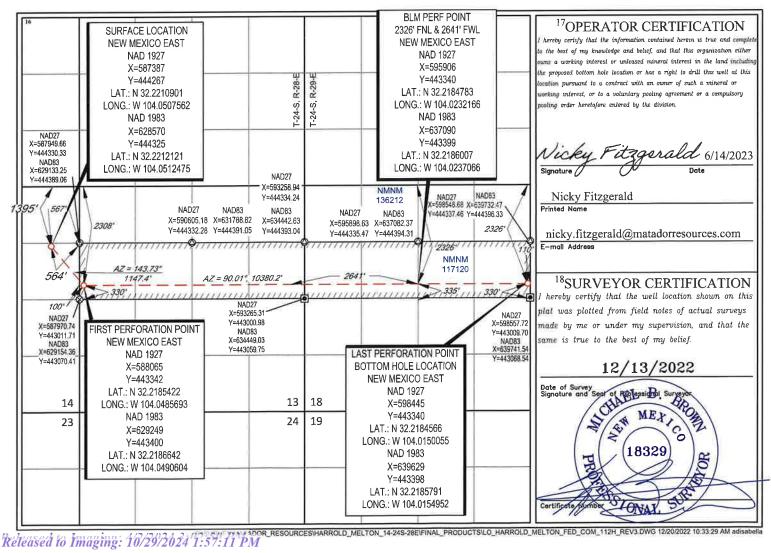

|               |         |          | 111   | Rottom Ho | le Location If D | lifferent From Su | rface         |                 |        |
|---------------|---------|----------|-------|-----------|------------------|-------------------|---------------|-----------------|--------|
| H             | 14      | 24-S     | 28-E  | -         | 1395'            | NORTH             | 564'          | EAST            | EDDY   |
| UL or lot no. | Section | Township | Range | Lot Idn   | Feet from the    | North/South line  | Feet from the | East/ west line | County |

|                                      |                          |            | .,Β              | ottom Ho             | le Location II D | ifferent From Sur | тасе          |                |        |
|--------------------------------------|--------------------------|------------|------------------|----------------------|------------------|-------------------|---------------|----------------|--------|
| UL or lot no.                        | Section                  | Township   | Range            | Lot Idn              | Feet from the    | North/South line  | Feet from the | East/West line | County |
| Н                                    | 18                       | 24-S       | 29-E             | ::                   | 2326'            | NORTH             | 110'          | EAST           | EDDY   |
| <sup>12</sup> Dedicated Acres 319.68 | <sup>13</sup> Joint or 1 | nfill 14Cc | onsolidation Cod | e <sup>15</sup> Orde | er No.           |                   |               |                |        |