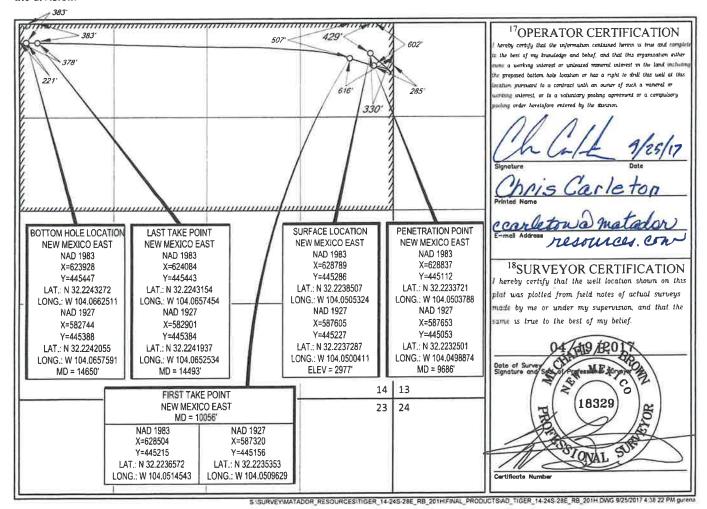

ATION Revised August 1, 2011 ARTESIA DISTRICT Submit one copy to appropriate

SEP 28 2017 District Office

RECEIVED AMENDED REPORT

WELL LOCATION AND ACREAGE DEDICATION PLAT PURPLE SAGE; WOLFCAMP(GAS) 98220 30-015-44162 Well Number Property Name

Property Code TIGER 14-24S-28E RB #201H 313993 Operator Name <sup>9</sup>Elevation OGRID No. 2977 MATADOR PRODUCTION COMPANY 228937

<sup>10</sup>Surface Location County UL or lot no. Range Lot Idn Feet from the North/South line Feet from the East/West line Section Township 24-S 429' NORTH 330 EAST **EDDY** 28-E A 14

North/South line Feet from the East/West line County Feet from the UL or lot no. Township Range Section 221' WEST 24-S 28-E 383' NORTH **EDDY** D 14 12 Dedicated Acres <sup>3</sup>Joint or Infill Consolidation Code Order No. 332.87



#### NM OIL CONSERVATION

ARTESIA DISTRICT

**FORM C-102** 

AUG 2 5 2017 Revised August 1, 2011

Submit one copy to appropriate

District Office

AMENDED REPORT

RECEIVED

<u>District 1</u> 1625 N. French Dr., Hobbs, NM 88240 Phone: (575) 393-6161 Fax: (575) 393-0720 District II 811 S. First St., Artesia, NM 88210 Phone: (575) 748-1283 Fax: (575) 748-9720 District III 1000 Rio Brazos Road, Aztec. NM 87410 Phone: (505) 334-6178 Fax: (505) 334-6170 1220 S. St. Francis Dr., Sante Fe, NM 87505

Phone: (505) 476-3460 Fax: (505) 476-3462

State of New Mexico Energy, Minerals & Natural Resources Department OIL CONSERVATION DIVISION 1220 South St. Francis Dr. Sante Fe, NM 87505

WELL LOCATION AND ACREAGE DEDICATION PLAT

| API Number<br>30-015-44129      | <sup>2</sup> Pool Code<br>98220 | <sup