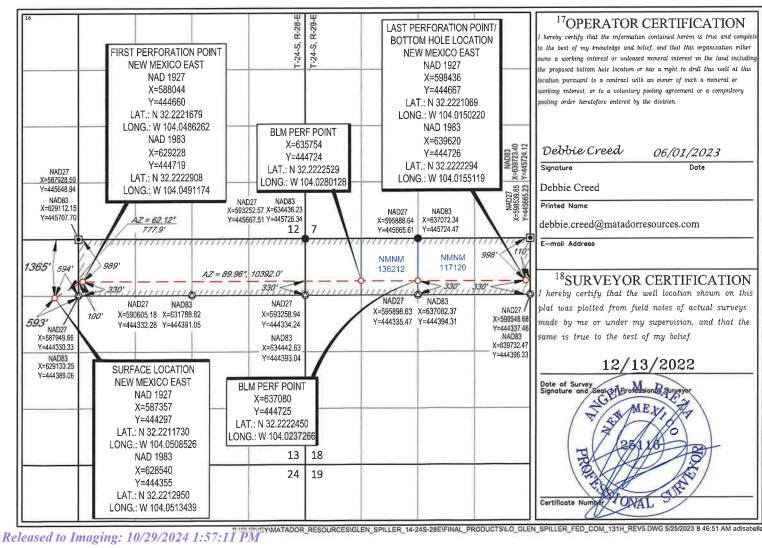

#### WELL LOCATION AND ACREAGE DEDICATION PLAT

| <sup>1</sup> API Number    |  |                             | <sup>3</sup> Pool Na | ame                    |
|----------------------------|--|-----------------------------|----------------------|------------------------|
| 30-015-54901               |  | 50371                       | PIERCE CRO           | SSING BONE SPRING      |
| <sup>4</sup> Property Code |  | 5Pt                         | operty Name          | ®Well Number           |
| 335708                     |  | HARROLD M                   | 112H                 |                        |
| 7OGRID No.                 |  | <sup>8</sup> O <sub>I</sub> | perator Name         | <sup>9</sup> Elevation |
| 228937                     |  | MATADOR PRO                 | DUCTION COMPANY      | 2970'                  |
|                            |  | <sup>10</sup> Sur           | face Location        |                        |

|               |         |          | 111   | Rottom Ho | le Location If D | lifferent From Su | rface         |                 |        |
|---------------|---------|----------|-------|-----------|------------------|-------------------|---------------|-----------------|--------|
| H             | 14      | 24-S     | 28-E  | -         | 1395'            | NORTH             | 564'          | EAST            | EDDY   |
| UL or lot no. | Section | Township | Range | Lot Idn   | Feet from the    | North/South line  | Feet from the | East/ west line | County |

|                                      |                          |            | .,Β              | ottom Ho             | le Location II D | ifferent From Sur | тасе          |                |        |
|--------------------------------------|--------------------------|------------|------------------|----------------------|------------------|-------------------|---------------|----------------|--------|
| UL or lot no.                        | Section                  | Township   | Range            | Lot Idn              | Feet from the    | North/South line  | Feet from the | East/West line | County |
| Н                                    | 18                       | 24-S       | 29-E             | ::                   | 2326'            | NORTH             | 110'          | EAST           | EDDY   |
| <sup>12</sup> Dedicated Acres 319.68 | <sup>13</sup> Joint or 1 | nfill 14Cc | onsolidation Cod | e <sup>15</sup> Orde | er No.           |                   |               |                |        |