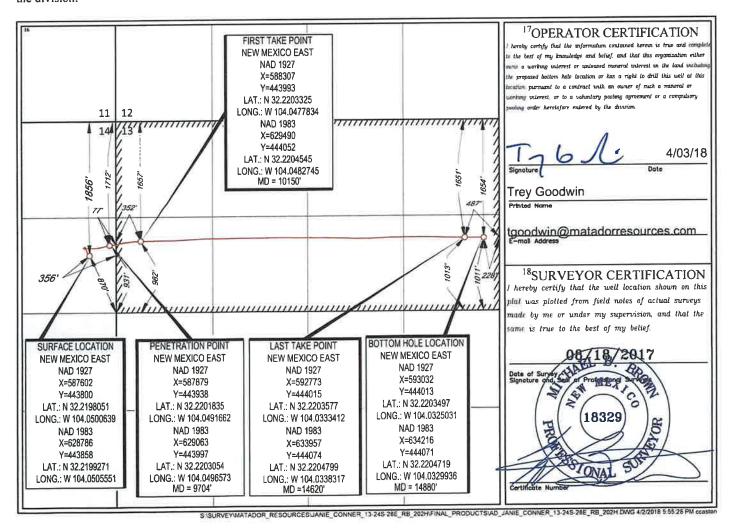

| Elevation 2965'      |  |

<sup>10</sup>Surface Location North/South line Feet from the East/West line County UL or lot no. Section Township Range Lot Idn Feet from the **EDDY** 356 **EAST** 1856 NORTH 14 24-S 28-E H

| UL or lot no.          | Section<br>13            | Township 24-S          | Range<br>28-E  | Lot Idn  | 1654'  | North/South line NORTH | Feet from the 228' | East/West line EAST | EDDY |
|------------------------|--------------------------|------------------------|----------------|----------|--------|------------------------|--------------------|---------------------|------|
| 12 Dedicated Acres 320 | <sup>13</sup> Joint or I | nfill <sup>14</sup> Co | asolidation Co | de 15Ord | er No. |                        |                    |                     | ,    |



1000 Rio Brazos Road, Aztec, NM 87410 Phone: (505) 334-6178 Fax: (505) 334-6170

1220 S. St. Francis Dr., Sante Fc, NM 87505

Phone: (505) 476-3460 Fax: (505) 476-3462

District 1 1625 N. French Dr., Hobbs, NM 88240, COLL CONSERVATION State of New Mexico Phone: (575) 393-6161 Fax: (575) 399-8120 N. TESTA DISTRIBUTION Minerals & Natural R District II 811 S. First St., Artesia, NM 88210 Phone: (575) 748-1283 Fax: (575) 748-9720 District III

ALTESIA DISTREMETRY, Minerals & Natural Resources

Department FEB 2 2017 OIL CONSERVATION DIVISION

1220 South St. Francis Dr. RECEIVED Sante Fe, NM 87505

**FORM C-102** Revised August 1, 2011 Submit one copy to appropriate District Office

AMENDED REPORT

WELL LOCATION AND ACREAGE DEDICATION PLAT

| <sup>2</sup> Pool Code | <sup>3</sup> Pool Name