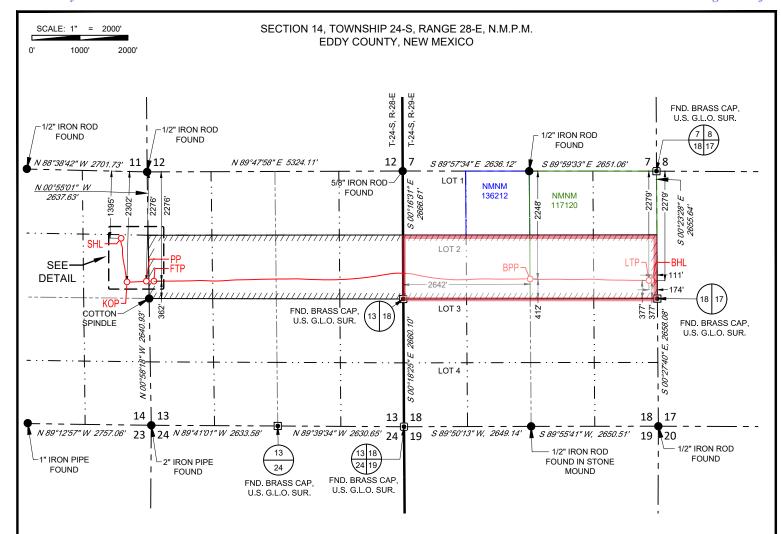

**Exhibit 2** is a land plat showing Matador's current development plan, flow lines, well pads, the tank battery ("Facility Pad") in the subject area. The plat also identifies the wellbores (including surface/bottomhole locations) and lease/spacing unit boundaries.