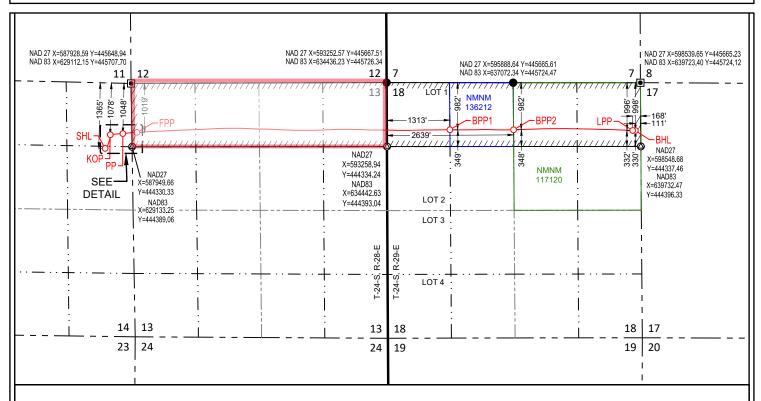

**Exhibit 2** is a land plat showing Matador's current development plan, flow lines, well pads, the tank battery ("Facility Pad") in the subject area. The plat also identifies the wellbores (including surface/bottomhole locations) and lease/spacing unit boundaries.

**Exhibit 4** is a C-102 for each of the wells currently permitted or drilled within the existing spacing units.

Ownership is diverse between the above-described spacing units, each of which are either subject to a pooling agreement or a pooling order and are therefore considered "leases" as defined by 19.15.12.7(C) NMAC. **Exhibit 5** is a list of the interest owners (including any owners of royalty or overriding royalty interests) affected by this application, an example of the letters sent by certified mail advising the interest owners that any objections must be filed in writing with the Division within 20 days from the date the Division receives this application, and proof of mailing. A copy of this application has been provided to the Bureau of Land Management since federal lands are involved.