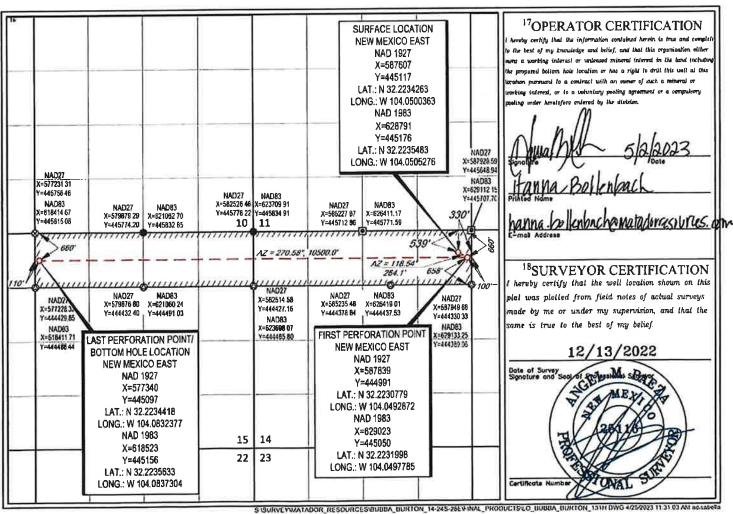

#### WELL LOCATION AND ACREAGE DEDICATION PLAT

Santa Fe, NM 87505

|                             | APl Number    |               |      | <sup>2</sup> Pool Code<br>50371 |                          | PIERCE                                      | CROSSING I         | me<br>BONE SPRING | IE SPRING           |  |  |
|-----------------------------|---------------|---------------|------|---------------------------------|--------------------------|---------------------------------------------|--------------------|-------------------|---------------------|--|--|
| *Property (                 | Code          |               | .L   | GLI                             | Property N<br>EN SPILLER | R FED COM                                   |                    | 61                | Vell Number<br>111H |  |  |
| <sup>7</sup> OGRID<br>22893 |               |               |      | MATADO                          |                          | *Operator Name *Ele<br>RODUCTION COMPANY 29 |                    |                   |                     |  |  |
|                             |               |               |      |                                 | <sup>10</sup> Surface Le | ocation                                     |                    |                   |                     |  |  |
| UL or lot no.               | Section<br>14 | Township 24-S | 28-E | Lot ldn                         | Feet from the 1365'      | North/South line NORTH                      | Feet from the 563' | East/West line    | EDDY                |  |  |

|                          |                          |               | 11 <sub>B</sub>  | ottom Hol               | e Location If D    | ifferent From Sur      | face               |                     |      |
|--------------------------|--------------------------|---------------|------------------|-------------------------|--------------------|------------------------|--------------------|---------------------|------|
| UL or lot no.            | Section<br>18            | Township 24-S | 29-E             | Lot idn                 | Feet from the 998' | North/South line NORTH | Feet from the 110' | East/West line EAST | EDDY |
| TEDedicated Acres 319.60 | <sup>13</sup> Joint or l | nП11 14Сс     | onsolidation Cod | e   <sup>15</sup> Order | No.                |                        |                    |                     |      |