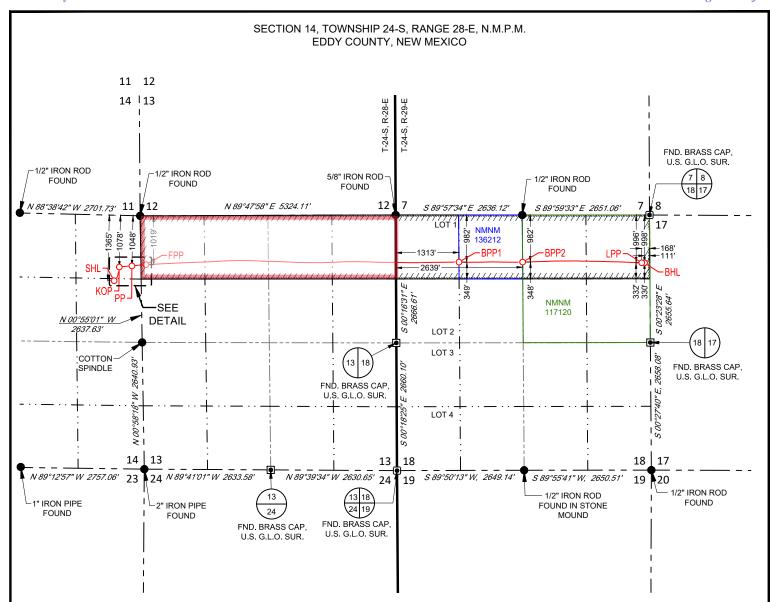

**Exhibit 2** is a land plat showing Matador's current development plan, flow lines, well pads, the tank battery ("Facility Pad") in the subject area. The plat also identifies the wellbores (including surface/bottomhole locations) and lease/spacing unit boundaries.

**Exhibit 4** is a C-102 for each of the wells currently permitted or drilled within the existing spacing units.

Ownership is diverse between the above-described spacing units, each of which are either subject to a pooling agreement or a pooling order and are therefore considered "leases" as defined by 19.15.12.7(C) NMAC. **Exhibit 5** is a list of the interest owners (including any owners of royalty or overriding royalty interests) affected by this application, an example of the letters sent by certified mail advising the interest owners that any objections must be filed in writing with the Division within 20 days from the date the Division receives this application, and proof of mailing. A copy of this application has been provided to the Bureau of Land Management since federal lands are involved.