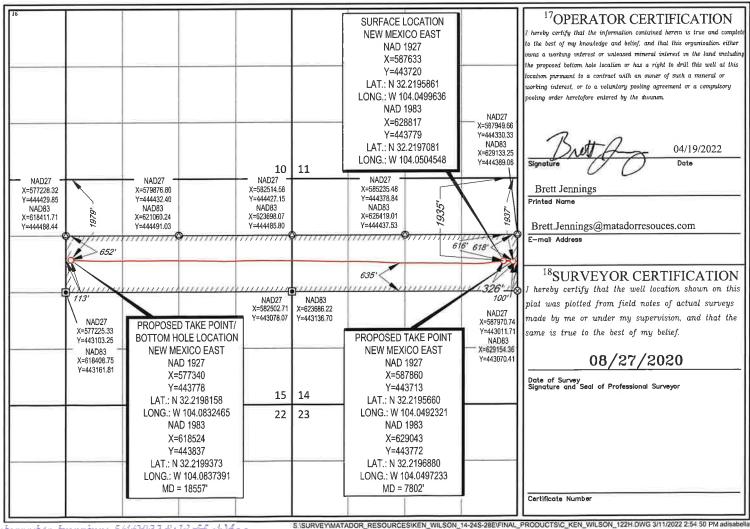

1220 S. St. Francis Dr., Santa Fe, NM 87505 Phone: (505) 476-3460 Fax: (505) 476-3462

319.68

State of New Mexico Energy, Minerals & Natural Resources Department OIL CONSERVATION DIVISION 1220 South St. Francis Dr. Santa Fe, NM 87505

**FORM C-102** Revised August 1, 2011 Submit one copy to appropriate **District Office** 

AMENDED REPORT

#### WELL LOCATION AND ACREAGE DEDICATION PLAT

| API Numbe                  | r | <sup>2</sup> Pool Code      | <sup>3</sup> Pool Name |                        |
|----------------------------|---|-----------------------------|------------------------|------------------------|
| 30-015-54900               | ) | 50371                       |                        |                        |
| <sup>4</sup> Property Code |   | 5Pr                         | roperty Name           | °Well Number           |
| 335708                     |   | HARROLD M                   | IELTON FED COM         | 132H                   |
| 7OGRID №.                  |   | <sup>8</sup> O <sub>I</sub> | perator Name           | <sup>9</sup> Elevation |
| 228937                     |   | MATADOR PRO                 | DUCTION COMPANY        | 2970'                  |

<sup>10</sup>Surface Location

| UL or lot no.     | Section 14                                       | Township 24-S | 28-E            | Lot Idn<br>—         | Feet from the 1395' | North/South line NORTH | Feet from the 594' | East/West line<br>EAST | County EDDY |  |  |  |  |
|-------------------|--------------------------------------------------|---------------|-----------------|----------------------|---------------------|------------------------|--------------------|------------------------|-------------|--|--|--|--|
|                   | 11Bottom Hole Location If Different From Surface |               |                 |                      |                     |                        |                    |                        |             |  |  |  |  |
| UL or lot no.     | Section                                          | Township      | Range           | Lot Idn              | Feet from the       | North/South line       | Feet from the      | East/West line         | County      |  |  |  |  |
| Н                 | 18                                               | 24-S          | 29-E            | =                    | 2326'               | NORTH                  | 110'               | EAST                   | EDDY        |  |  |  |  |
| 12Dedicated Acres | <sup>13</sup> Joint or I                         | nfill 14Co    | nsolidation Cod | le <sup>15</sup> Ord | er No.              |                        |                    |                        |             |  |  |  |  |