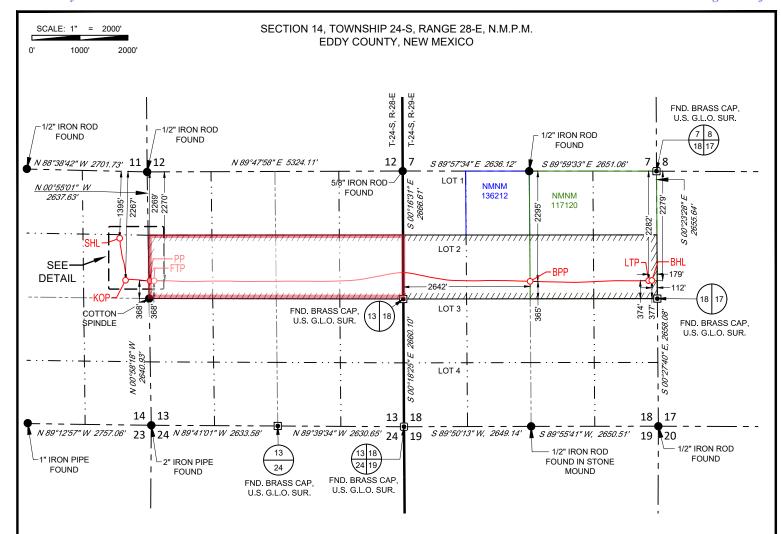

#### WELL LOCATION AND ACREAGE DEDICATION PLAT

Santa Fe, NM 87505

|                             | APl Number    |               |      | <sup>2</sup> Pool Code<br>50371 |                          | PIERCE                                      | CROSSING I         | me<br>BONE SPRING | IE SPRING           |  |  |
|-----------------------------|---------------|---------------|------|---------------------------------|--------------------------|---------------------------------------------|--------------------|-------------------|---------------------|--|--|
| *Property (                 | Code          |               | .L   | GLI                             | Property N<br>EN SPILLER | R FED COM                                   |                    | 61                | Vell Number<br>111H |  |  |
| <sup>7</sup> OGRID<br>22893 |               |               |      | MATADO                          |                          | *Operator Name *Ele<br>RODUCTION COMPANY 29 |                    |                   |                     |  |  |
|                             |               |               |      |                                 | <sup>10</sup> Surface Le | ocation                                     |                    |                   |                     |  |  |
| UL or lot no.               | Section<br>14 | Township 24-S | 28-E | Lot ldn                         | Feet from the 1365'      | North/South line NORTH                      | Feet from the 563' | East/West line    | EDDY                |  |  |

|                          |                          |               | 11 <sub>B</sub>  | ottom Hol               | e Location If D    | ifferent From Sur      | face               |                     |      |
|--------------------------|--------------------------|---------------|------------------|-------------------------|--------------------|------------------------|--------------------|---------------------|------|
| UL or lot no.            | Section<br>18            | Township 24-S | 29-E             | Lot idn                 | Feet from the 998' | North/South line NORTH | Feet from the 110' | East/West line EAST | EDDY |
| TEDedicated Acres 319.60 | <sup>13</sup> Joint or l | nП11 14Сс     | onsolidation Cod | e   <sup>15</sup> Order | No.                |                        |                    |                     |      |