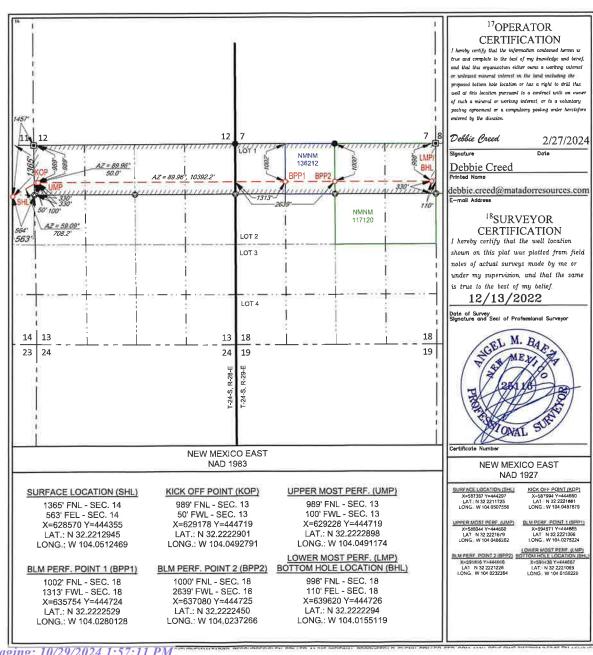

State of New Mexico Energy, Minerals & Natural Resources Department OIL CONSERVATION DIVISION 1220 South St. Francis Dr.

**EXHIBIT** gust 1, 2011 appropriate trict Office

AMENDED REPORT

#### WELL LOCATION AND ACREAGE DEDICATION PLAT

Santa Fe, NM 87505

|                             | APl Number    |               |      | <sup>2</sup> Pool Code<br>50371 |                          | PIERCE                                      | CROSSING I         | me<br>BONE SPRING | IE SPRING           |  |  |
|-----------------------------|---------------|---------------|------|---------------------------------|--------------------------|---------------------------------------------|--------------------|-------------------|---------------------|--|--|
| *Property (                 | Code          |               | .L   | GLI                             | Property N<br>EN SPILLER | R FED COM                                   |                    | 61                | Vell Number<br>111H |  |  |
| <sup>7</sup> OGRID<br>22893 |               |               |      | MATADO                          |                          | *Operator Name *Ele<br>RODUCTION COMPANY 29 |                    |                   |                     |  |  |
|                             |               |               |      |                                 | <sup>10</sup> Surface Le | ocation                                     |                    |                   |                     |  |  |
| UL or lot no.               | Section<br>14 | Township 24-S | 28-E | Lot ldn                         | Feet from the 1365'      | North/South line NORTH                      | Feet from the 563' | East/West line    | EDDY                |  |  |

|                          |                          |               | 11 <sub>B</sub>  | ottom Hol               | e Location If D    | ifferent From Sur      | face               |                     |      |
|--------------------------|--------------------------|---------------|------------------|-------------------------|--------------------|------------------------|--------------------|---------------------|------|
| UL or lot no.            | Section<br>18            | Township 24-S | 29-E             | Lot idn                 | Feet from the 998' | North/South line NORTH | Feet from the 110' | East/West line EAST | EDDY |
| TEDedicated Acres 319.60 | <sup>13</sup> Joint or l | nП11 14Сс     | onsolidation Cod | e   <sup>15</sup> Order | No.                |                        |                    |                     |      |