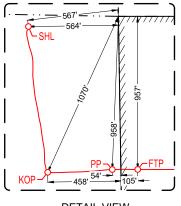

**Exhibit 2** is a land plat showing Matador's current development plan, flow lines, well pads, the tank battery ("Facility Pad") in the subject area. The plat also identifies the wellbores (including surface/bottomhole locations) and lease/spacing unit boundaries.

#### WELL LOCATION AND ACREAGE DEDICATION PLAT

Santa Fe, NM 87505

|                             | APl Number    |               |      | <sup>2</sup> Pool Code<br>50371 |                          | PIERCE                                      | CROSSING I         | me<br>BONE SPRING | IE SPRING           |  |  |
|-----------------------------|---------------|---------------|------|---------------------------------|--------------------------|---------------------------------------------|--------------------|-------------------|---------------------|--|--|
| *Property (                 | Code          |               | .L   | GLI                             | Property N<br>EN SPILLER | R FED COM                                   |                    | 61                | Vell Number<br>111H |  |  |
| <sup>7</sup> OGRID<br>22893 |               |               |      | MATADO                          |                          | *Operator Name *Ele<br>RODUCTION COMPANY 29 |                    |                   |                     |  |  |
|                             |               |               |      |                                 | <sup>10</sup> Surface Le | ocation                                     |                    |                   |                     |  |  |
| UL or lot no.               | Section<br>14 | Township 24-S | 28-E | Lot ldn                         | Feet from the 1365'      | North/South line NORTH                      | Feet from the 563' | East/West line    | EDDY                |  |  |

|                          |                          |               | 11 <sub>B</sub>  | ottom Hol               | e Location If D    | ifferent From Sur      | face               |                     |      |
|--------------------------|--------------------------|---------------|------------------|-------------------------|--------------------|------------------------|--------------------|---------------------|------|
| UL or lot no.            | Section<br>18            | Township 24-S | 29-E             | Lot idn                 | Feet from the 998' | North/South line NORTH | Feet from the 110' | East/West line EAST | EDDY |
| TEDedicated Acres 319.60 | <sup>13</sup> Joint or l | nП11 14Сс     | onsolidation Cod | e   <sup>15</sup> Order | No.                |                        |                    |                     |      |