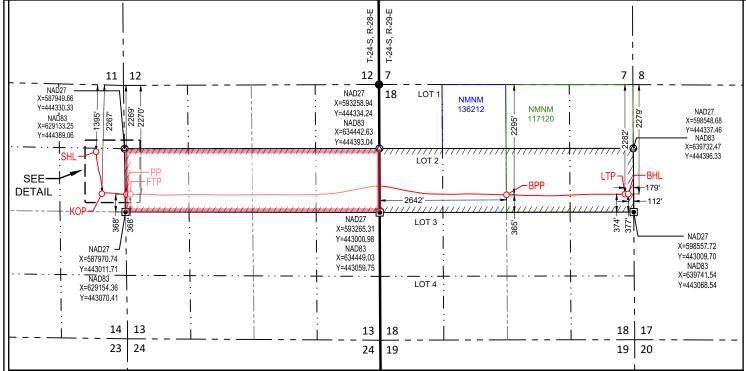

**Exhibit 2** is a land plat showing Matador's current development plan, flow lines, well pads, the tank battery ("Facility Pad") in the subject area. The plat also identifies the wellbores (including surface/bottomhole locations) and lease/spacing unit boundaries.