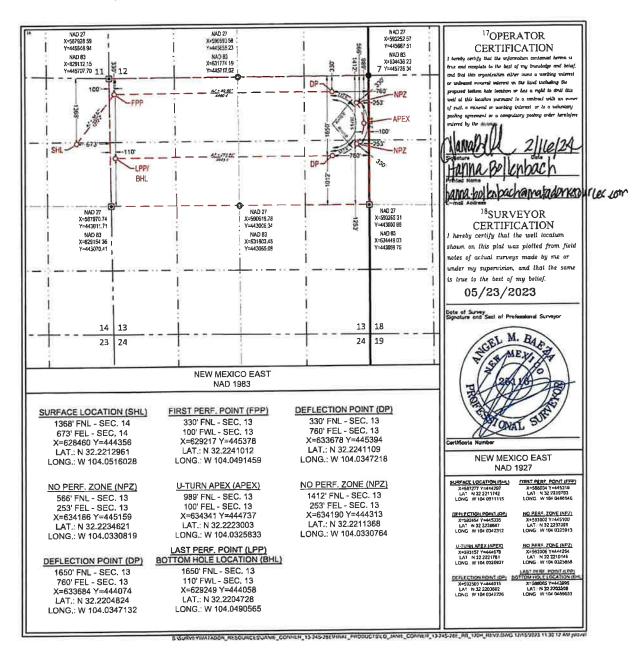

87505
Phome: (505) 476-3460 Fax: (505) 476-3460

State of New Mexico
Energy, Minerals & Natural Resources
Department
OIL CONSERVATION DIVISION
1220 South St. Francis Dr.

Santa Fe, NM 87505

FORM C-102
Revised August 1, 2011
Submit one copy to appropriate
District Office

AMENDED REPORT

WELL LOCATION AND ACREAGE DEDICATION PLAT API Number 30-015**-**54803 50371 Property Name Property Code JANIE CONNER 13-24S-28E RB 120H 314750 Elevation Operator Name 2970 MATADOR PRODUCTION COMPANY 228437 OSurface Location Feet from t. III. or lot no. Section Township Range **EDDY** 1368' NORTH 673' EAST 28-E 24-S H <sup>11</sup>Bottom Hole Location If Different From Surface

UL or lot no.

E 13 24-S 28-E - 1850' NORTH 110' WEST EDDY

"Dedicated Acres 320 "Joint or Infill "Consolidation Code "Order No.



<u>District I</u> 1625 N. French Dr., Hobbs, NM 88240 Phone: (575) 393-6161 Fax: (575) 393-0720

811 S. First St., Artesia, NM 88210 Phone: (575) 748-1283 Fax: (575) 748-9720

1220 S. St. Francis Dr., Sante Fe, NM 87505

Phone: (505) 476-3460 Fax: (505) 476-3462

1000 Rio Brazos Road, Aztec, NM 87410 Phone: (505) 334-6178 Fax: (505) 334-6170

District III

HAS OIL CONSERVATION

ARTESIA DISTRIGState of New Mexico

FEBEnergani Minerals & Natural Resources

Department

RECEIVE ONSERVATION DIVISION 1220 South St. Francis Dr.

Sante Fe, NM 87505

**FORM C-102** Revised August 1, 2011 Submit one copy to appropriate District Office

AMENDED REPORT

WELL LOCATION AND ACREAGE DEDICATION PLAT

| 'API Number        | <sup>2</sup> Pool Code          | <sup>3</sup> Pool Name        |