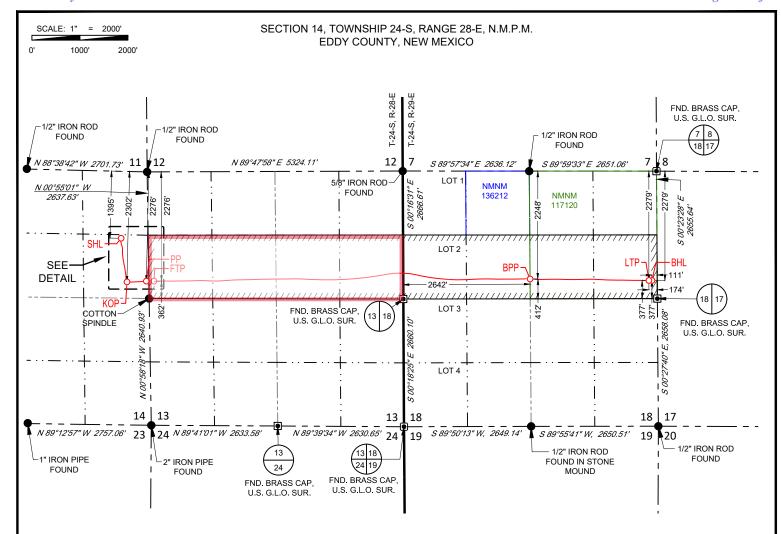

**Exhibit 2** is a land plat showing Matador's current development plan, flow lines, well pads, the tank battery ("Facility Pad") in the subject area. The plat also identifies the wellbores (including surface/bottomhole locations) and lease/spacing unit boundaries.