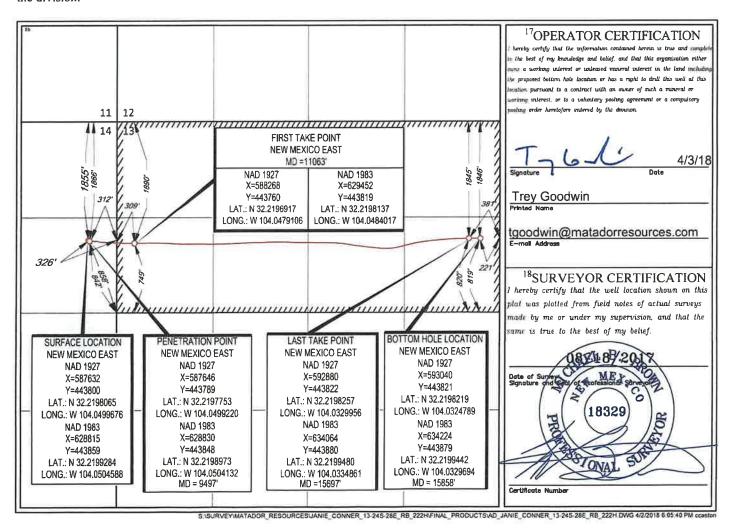

Phone: (505) 476-3460 Fax: (505) 476-3462

State of New Mexico Energy, Minerals & Natural Resources Department OIL CONSERVATION DIVISION 1220 South St. Francis Dr. Santa Fe, NM 87505

**FORM C-102** Revised August 1, 2011 Submit one copy to appropriate **District Office** 

AMENDED REPORT

#### WELL LOCATION AND ACREAGE DEDICATION PLAT

| <sup>I</sup> API Number    | <sup>2</sup> Pool Code |                            |                 | <sup>3</sup> Pool Na | me               |          |  |
|----------------------------|------------------------|----------------------------|-----------------|----------------------|------------------|----------|--|
|                            | 50371                  |                            | Pierce Crossing | g; Bone Spring       |                  |          |  |
| <sup>4</sup> Property Code | -                      | <sup>5</sup> Property Name |                 |                      |                  |          |  |
|                            | GLEN SPILLER FED COM   |                            |                 |                      | 13               | 31H      |  |
| 7OGRID No.                 |                        | <sup>8</sup> Operator Na   | me              |                      | 9EI              | levation |  |
| 228937                     | MATADOR P              | RODUCT                     | ION COMPA       | NY                   | 29               | 971'     |  |
|                            | <sup>10</sup> S        | urface Lo                  | eation          |                      | \                |          |  |
|                            |                        |                            | 23 42 47 42 11  | P 4 C 4b .           | Dank Black March |          |  |

Lot Idn Feet from the North/South line Feet from the East/West line County UL or lot no. Section Township Range 593 EAST EDDY 28-E 1365 NORTH 24 - SΗ 14

11 Rottom Hole Location If Different From Surface

|                                      |                          |                        |                | DOLLOID ITO          | de Location ii D | inerent From Su  | Tace          |                |        |
|--------------------------------------|--------------------------|------------------------|----------------|----------------------|------------------|------------------|---------------|----------------|--------|
| UL or lot no.                        | Section                  | Township               | Range          | Lot Idn              | Feet from the    | North/South line | Feet from the | East/West line | County |
| A                                    | 18                       | 24-S                   | 29-E           |                      | 998'             | NORTH            | 110'          | EAST           | EDDY   |
| <sup>12</sup> Dedicated Acres 319.60 | <sup>13</sup> Joint or 1 | nfill <sup>14</sup> Co | nsolidation Co | de <sup>15</sup> Ord | er No.           |                  |               |                |        |