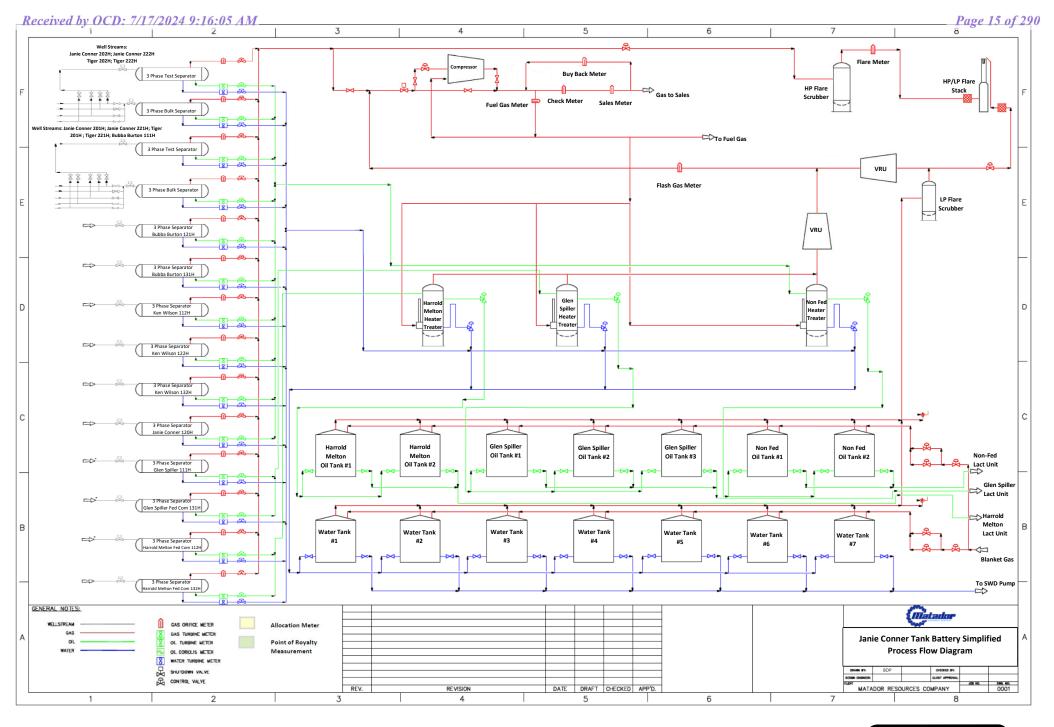

The flow stream from each wellhead is demonstrated in the Process Flow Diagram (PFD) attached as **Exhibit A** hereto. As shown on Exhibit A, a number of the wells currently have their own separator and meter, and will not initially be included in the wells using the bulk and test separators. Matador may choose to later include some of those wells into the bulk and test separators later in such wells production life.

This PFD shows that the water, oil, and gas exit the wellbore and flow into a three-phase test separator which separates the oil, gas, and water. The oil is measured via turbine meter which is calibrated periodically in accordance with industry specifications by a third party measurement company for accuracy. The gas is measured on a volume and MMBTU basis by an orifice meter and supporting EFM equipment in accordance with American Petroleum Association (API) Chapter 21.1. The gas is then sent into a gathering line where it is commingled with each of the other wells' metered gas, as shown on **Exhibit A**. The gathering line gas is then metered by another orifice meter at the tank battery check to show the total volume of gas leaving the Tank Battery. This meter is tested and calibrated in accordance with industry specifications and volume and energy are determined on an hourly, daily, and monthly basis. Once the gas exits this final tank battery sales check it travels directly into a third party sales connect meter. Longwood RB

Pipeline, LLC has its own orifice meter that measures the gas for custody transfer. These meters are also calibrated periodically to ensure the measurement accuracy.

Very truly yours,

MATADOR PRODUCTION COMPANY

Gas exiting each test separator will flow into one gathering line, as depicted on **Exhibit A**, the Longwood Gathering line. Each test separator will have its own orifice meter manufactured and assembled in accordance with American Gas Association (AGA) specifications. All primary and secondary Electronic Flow Measurement (EFM) equipment is tested and calibrated by a reputable third-party measurement company in accordance with industry specifications.