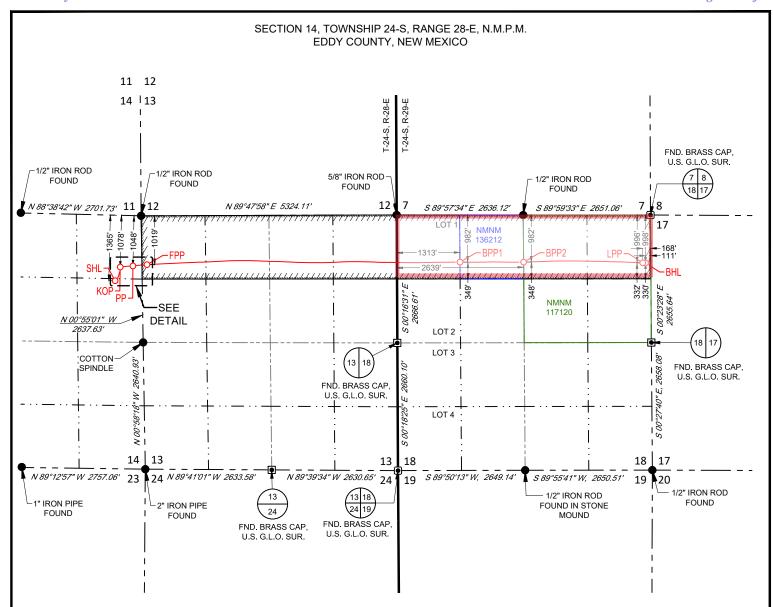

**Exhibit 2** is a land plat showing Matador's current development plan, flow lines, well pads, the tank battery ("Facility Pad") in the subject area. The plat also identifies the wellbores (including surface/bottomhole locations) and lease/spacing unit boundaries.