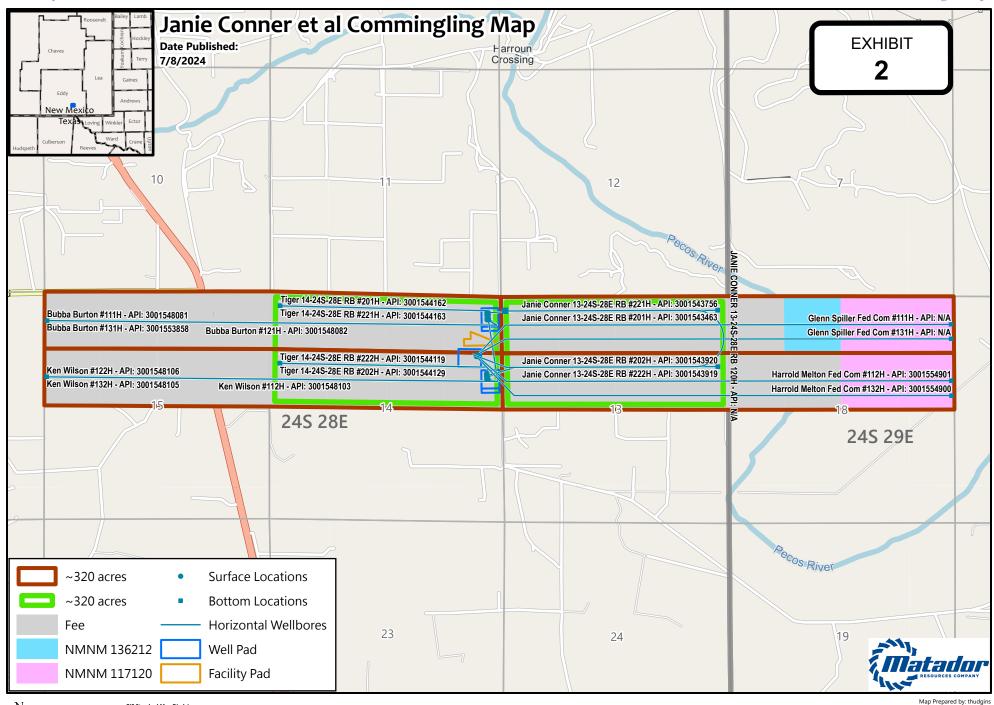

**Exhibit 2** is a land plat showing Matador's current development plan, flow lines, well pads, the tank battery ("Facility Pad") in the subject area. The plat also identifies the wellbores (including surface/bottomhole locations) and lease/spacing unit boundaries.

- (a) The 320-acre spacing unit comprised of the N/2 N/2 of Sections 14 and 15, in the Malaga; Bone Spring [42780]— currently dedicated to the **Bubba Burton 14 15 24S 28E #111H** (API No. 30-015-48081) and **Bubba Burton 14 15 24S 28E #121H** (API No. 30-015-48082);
- (b) The 320-acre spacing unit comprised of the S/2 N/2 of Sections 14 and 15, in the Malaga; Bone Spring [42780] currently dedicated to the **Ken Wilson 14 15 #112H** (API No. 30-015-48103) and **Ken Wilson 14 15 #122H** (API No. 30-015-48106);
- (c) The 320-acre spacing unit comprised of the N/2 of Section 13, in the Purple Sage; Wolfcamp [98220] currently dedicated to the **Janie Conner 13-24S-28E RB #201H** (API No. 30-015-43463), **Janie Conner 13-24S-28E RB #221H** (API No. 30-015-43756), and **Janie Conner 13-24S-28E RB #222H** (API No. 30-015-43919);
- (d) The 332.87-acre spacing unit comprised of the N/2 of Section 14, in the Purple Sage; Wolfcamp (Gas) [98220] currently dedicated to the **Tiger 14-24S-28E RB**

Paula M. Vance Associate Phone (505) 988-4421 Fax (505) 819-5579 pmvance@hollandhart.com

**#201H** (API No. 30-015-44162), **Tiger 14-24S-28E RB #202H** (API No. 30-015-44129), **Tiger 14-24S-28E RB #221H** (API No. 30-015-44163), and **Tiger 14-24S-28E RB** #222H (API No. 30-015-44119);

- (a) The 320-acre spacing unit comprised of the N/2 N/2 of Sections 14 and 15, in the Malaga; Bone Spring [42780]—currently dedicated to the **Bubba Burton 14 15 24S 28E #131H** (API No. 30-015-53858);
- (b) The 320-acre spacing unit comprised of the S/2 N/2 of Sections 14 and 15, in the Malaga; Bone Spring [42780] currently dedicated to the **Ken Wilson 14 15 #132H** (API No. 30-015-53881);
- (c) The 320-acre spacing unit comprised of the N/2 of Section 13, in the Purple Sage; Wolfcamp [98220] currently dedicated to the **Janie Conner 13-24S-28E RB #120H** (API No. 30-015-54803).

- (a) The 319.60-acre spacing unit comprised of the N/2 N/2 of Section 13, 24S-28E and Lot 1, NE/4 NW/4, and the N/2 NE/4 (N/2 N/2 equivalent) of irregular Section 18, T24S-R29E, in the Pierce Crossing; Bone Spring [50371] currently dedicated to the Glen Spiller Fed Com Fed Com #111H (API No. 30-015-55064) and Glen Spiller Fed Com #131H (API No. 30-015-54983);
- (b) The 319.68-acre spacing unit comprised of the S/2 N/2 of Section 13, 24S-28E and Lot 2, SE/4 NW/4, and the S/2 NE/4 (S/2 N/2 equivalent) of irregular Section 18, T24S-R29E, in the Pierce Crossing; Bone Spring [50371] currently dedicated to the **Harrold Melton Fed Com #112H** (API No. 30-015-54901) and **Harrold Melton Fed Com #132H** (API No. 30-015-54900).

Gas production from these spacing units will be commingled and sold at the **Janie Conner Central Tank Battery** located in the NE/4 NE/4 (Unit A) of Section 14, Township 24 South, Range 28 East. Oil production from the new leases to be added will be individually metered and not commingled with the existing commingling authority under Order PLC-796. Production from