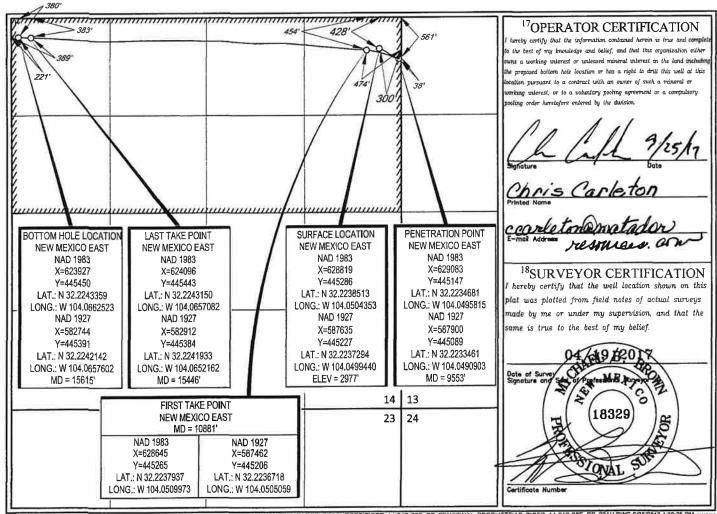

rom the UL or lot no. Section Township Range Lot Idn 300 **EAST EDDY** NORTH 428 A 14 24-S 28-E

| UL or lot no.                        | Section 14               | Township 24-S          | 28-E            | Lot Idn<br>—          | Feet from the 380' | North/South line<br>NORTH | Feet from the 221' | East/West line WEST | EDDY |
|--------------------------------------|--------------------------|------------------------|-----------------|-----------------------|--------------------|---------------------------|--------------------|---------------------|------|
| <sup>12</sup> Dedicated Acres 332.87 | <sup>13</sup> Joint or I | nfill <sup>14</sup> Co | nsolidation Cod | e <sup>IS</sup> Order | No.                |                           |                    |                     | ***  |



<u>District 1</u> 1625 N. French Dr., Hobbs, NM 88240 Phone: (575) 393-6161 Fax: (575) 393-0720 District II 811 S. First St., Artesia, NM 88210 Phone: (575) 748-1283 Fax: (575) 748-9720 District III 1000 Rta Brazos Roud, Aztec, NM 87410 Phone: (505) 334-6178 Fax: (505) 334-6170 District IV 1220 S. St. Francis Dr., Sante Fe, NM 87505 Phone: (505) 476-3460 Fax: (505) 476-3462

Property Code

OGRID No.

228937

313993

'API Number

State of New Mexico Energy, Minerals & Natural Resources Department OIL CONSERVATION DIVISION 1220 South St. Francis Dr. Sante Fe, NM 87505

NM OIL CONSERVATION FORM C-102 ARTESIA DISTRICRevised August 1, 2011 AUG 1 1 Subport one copy to appropriate District Office

RECEIVED AMENDED REPORT

As Drilled WELL LOCATION AND ACREAGE DEDICATION PLAT Pool Code PURPLE SAG