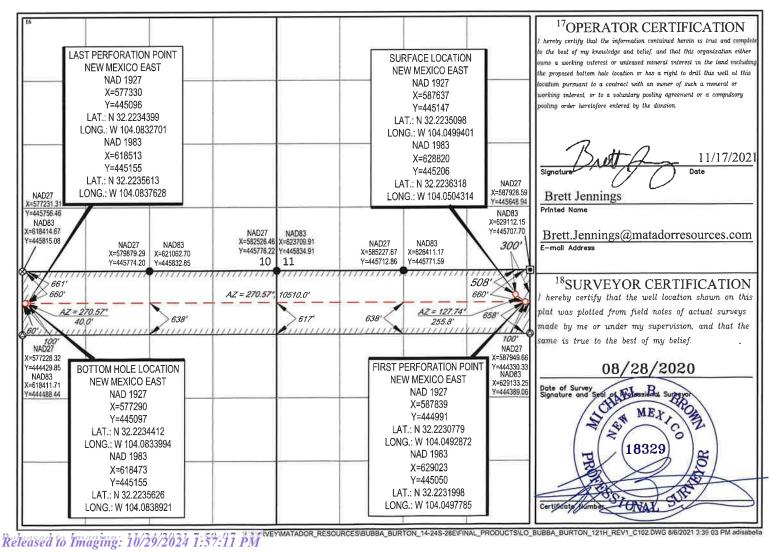

#### WELL LOCATION AND ACREAGE DEDICATION PLAT

| 'API Num<br>30-015-4 | Pool Code 50371 42780            |                   | MALAGA;BONE SPRING POOL Name PHERCE CROSSING; BONE SPRING |                          |  |  |  |
|----------------------|----------------------------------|-------------------|-----------------------------------------------------------|--------------------------|--|--|--|
| ⁴Property Code       |                                  | 5p                | roperty Name                                              | <sup>6</sup> Well Number |  |  |  |
| 330255               |                                  | BUBBA BURTON 121H |                                                           |                          |  |  |  |
| OGRID No.            |                                  | *O                | perator Name                                              | <sup>9</sup> Elevation   |  |  |  |
| 228937               | MATADOR PRODUCTION COMPANY 2977' |                   |                                                           |                          |  |  |  |
|                      |                                  | 10 Sur            | face Location                                             |                          |  |  |  |

Feet from the

| A                                                | 14      | 24-S     | 28-E  |         | 508'          | NORTH            | 300'          | EAST           | EDDY   |
|--------------------------------------------------|---------|----------|-------|---------|---------------|------------------|---------------|----------------|--------|
| 11Bottom Hole Location If Different From Surface |         |          |       |         |               |                  |               |                |        |
| lif or let no                                    | Section | Township | Rance | Lot Ido | Feet from the | North/South line | Feet from the | East/West line | County |

Feet from the

East/West line

East/West line North/South line Feet from the UL or lot no. Section Township Range Lot Idn Feet from the 660 NORTH 60 WEST EDDY 15 24-S 28-E D 12Dedicated Acres Joint or Infill Consolidation Code Order No. 320