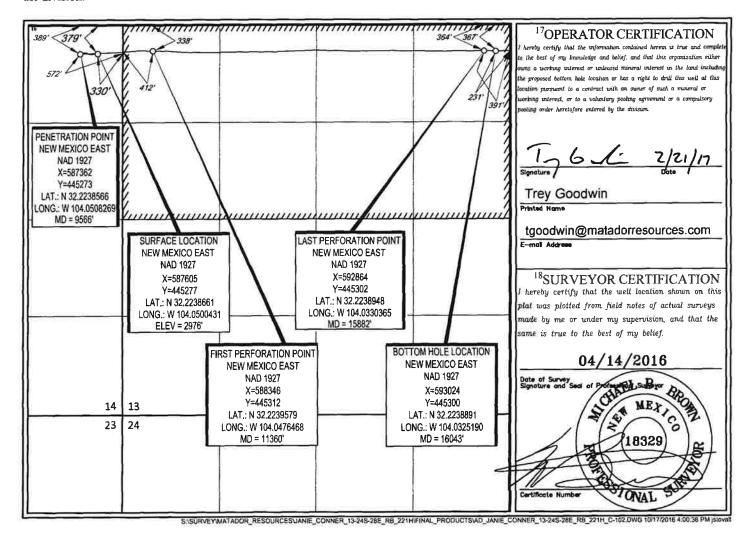

State of New Mexico Energy, Minerals & Natural Resources Department OIL CONSERVATION DIVISION 1220 South St. Francis Dr.

**EXHIBIT** gust 1, 2011 appropriate trict Office

AMENDED REPORT

#### WELL LOCATION AND ACREAGE DEDICATION PLAT

Santa Fe, NM 87505

|                             | APl Number    |               |      | <sup>2</sup> Pool Code<br>50371 |                          | PIERCE                                      | CROSSING I         | me<br>BONE SPRING | IE SPRING           |  |  |
|-----------------------------|---------------|---------------|------|---------------------------------|--------------------------|---------------------------------------------|--------------------|-------------------|---------------------|--|--|
| *Property (                 | Code          |               | .L   | GLI                             | Property N<br>EN SPILLER | R FED COM                                   |                    | 61                | Vell Number<br>111H |  |  |
| <sup>7</sup> OGRID<br>22893 |               |               |      | MATADO                          |                          | *Operator Name *Ele<br>RODUCTION COMPANY 29 |                    |                   |                     |  |  |
|                             |               |               |      |                                 | <sup>10</sup> Surface Le | ocation                                     |                    |                   |                     |  |  |
| UL or lot no.               | Section<br>14 | Township 24-S | 28-E | Lot ldn                         | Feet from the 1365'      | North/South line NORTH                      | Feet from the 563' | East/West line    | EDDY                |  |  |

|                          |                          |               | 11 <sub>B</sub>  | ottom Hol               | e Location If D    | ifferent From Sur      | face               |                     |      |
|--------------------------|--------------------------|---------------|------------------|-------------------------|--------------------|------------------------|--------------------|---------------------|------|
| UL or lot no.            | Section<br>18            | Township 24-S | 29-E             | Lot idn                 | Feet from the 998' | North/South line NORTH | Feet from the 110' | East/West line EAST | EDDY |
| TEDedicated Acres 319.60 | <sup>13</sup> Joint or l | nП11 14Сс     | onsolidation Cod | e   <sup>15</sup> Order | No.                |                        |                    |                     |      |