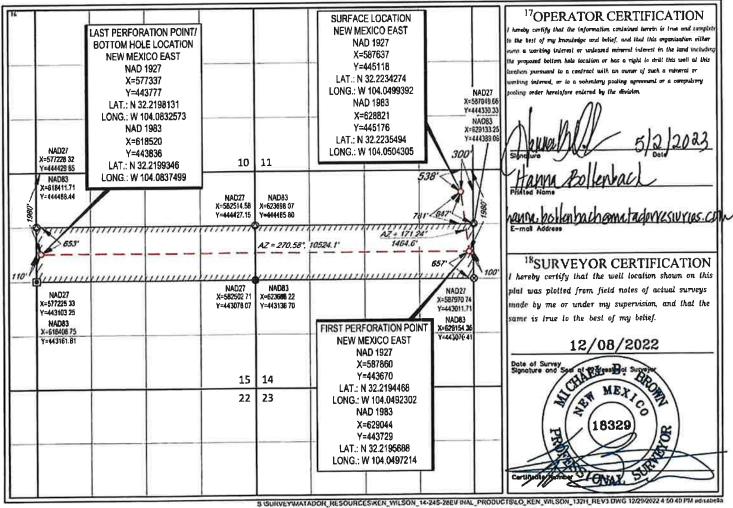

#### WELL LOCATION AND ACREAGE DEDICATION PLAT

Santa Fe, NM 87505

|                             | APl Number    |               |      | <sup>2</sup> Pool Code<br>50371 |                          | PIERCE                                      | CROSSING I         | me<br>BONE SPRING | IE SPRING           |  |  |
|-----------------------------|---------------|---------------|------|---------------------------------|--------------------------|---------------------------------------------|--------------------|-------------------|---------------------|--|--|
| *Property (                 | Code          |               | .L   | GLI                             | Property N<br>EN SPILLER | R FED COM                                   |                    | 61                | Vell Number<br>111H |  |  |
| <sup>7</sup> OGRID<br>22893 |               |               |      | MATADO                          |                          | *Operator Name *Ele<br>RODUCTION COMPANY 29 |                    |                   |                     |  |  |
|                             |               |               |      |                                 | <sup>10</sup> Surface Le | ocation                                     |                    |                   |                     |  |  |
| UL or lot no.               | Section<br>14 | Township 24-S | 28-E | Lot ldn                         | Feet from the 1365'      | North/South line NORTH                      | Feet from the 563' | East/West line    | EDDY                |  |  |

|                          |                          |               | 11 <sub>B</sub>  | ottom Hol               | e Location If D    | ifferent From Sur      | face               |                     |      |
|--------------------------|--------------------------|---------------|------------------|-------------------------|--------------------|------------------------|--------------------|---------------------|------|
| UL or lot no.            | Section<br>18            | Township 24-S | 29-E             | Lot idn                 | Feet from the 998' | North/South line NORTH | Feet from the 110' | East/West line EAST | EDDY |
| TEDedicated Acres 319.60 | <sup>13</sup> Joint or l | nП11 14Сс     | onsolidation Cod | e   <sup>15</sup> Order | No.                |                        |                    |                     |      |