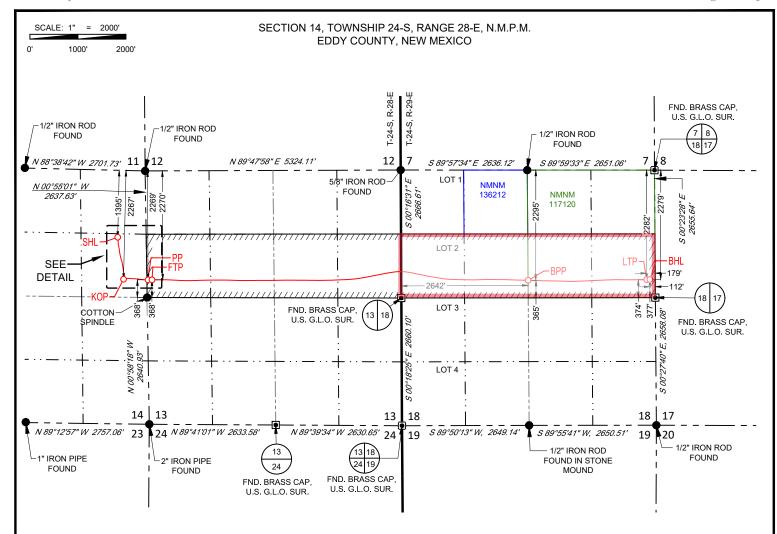

**Exhibit 2** is a land plat showing Matador's current development plan, flow lines, well pads, the tank battery ("Facility Pad") in the subject area. The plat also identifies the wellbores (including surface/bottomhole locations) and lease/spacing unit boundaries.