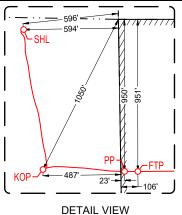

**Exhibit 2** is a land plat showing Matador's current development plan, flow lines, well pads, the tank battery ("Facility Pad") in the subject area. The plat also identifies the wellbores (including surface/bottomhole locations) and lease/spacing unit boundaries.