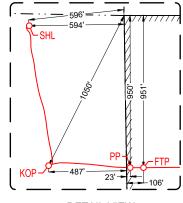

#### WELL LOCATION AND ACREAGE DEDICATION PLAT

Santa Fe, NM 87505

|                             | APl Number    |               |      | <sup>2</sup> Pool Code<br>50371 |                          | PIERCE                                      | CROSSING I         | me<br>BONE SPRING | IE SPRING           |  |  |
|-----------------------------|---------------|---------------|------|---------------------------------|--------------------------|---------------------------------------------|--------------------|-------------------|---------------------|--|--|
| *Property (                 | Code          |               | .L   | GLI                             | Property N<br>EN SPILLER | R FED COM                                   |                    | 61                | Vell Number<br>111H |  |  |
| <sup>7</sup> OGRID<br>22893 |               |               |      | MATADO                          |                          | *Operator Name *Ele<br>RODUCTION COMPANY 29 |                    |                   |                     |  |  |
|                             |               |               |      |                                 | <sup>10</sup> Surface Le | ocation                                     |                    |                   |                     |  |  |
| UL or lot no.               | Section<br>14 | Township 24-S | 28-E | Lot ldn                         | Feet from the 1365'      | North/South line NORTH                      | Feet from the 563' | East/West line    | EDDY                |  |  |

|                          |                          |               | 11 <sub>B</sub>  | ottom Hol               | e Location If D    | ifferent From Sur      | face               |                     |      |
|--------------------------|--------------------------|---------------|------------------|-------------------------|--------------------|------------------------|--------------------|---------------------|------|
| UL or lot no.            | Section<br>18            | Township 24-S | 29-E             | Lot idn                 | Feet from the 998' | North/South line NORTH | Feet from the 110' | East/West line EAST | EDDY |
| TEDedicated Acres 319.60 | <sup>13</sup> Joint or l | nП11 14Сс     | onsolidation Cod | e   <sup>15</sup> Order | No.                |                        |                    |                     |      |