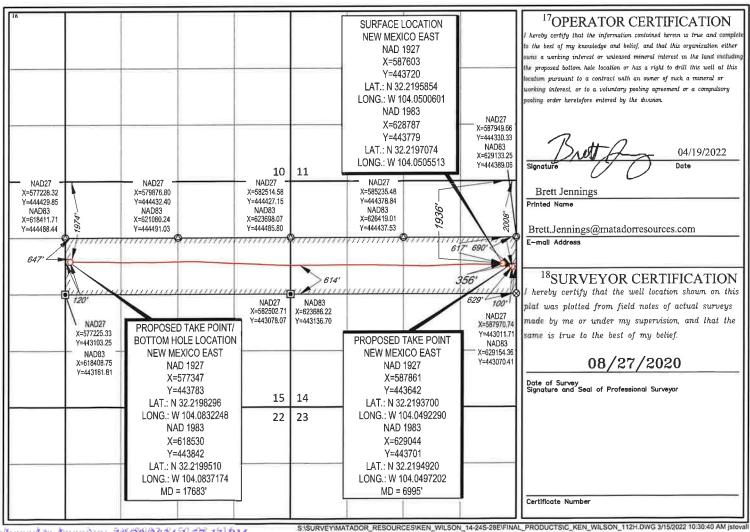

1220 S. St. Francis Dr., Santa Fe, NM 87505 Phone: (505) 476-3460 Fax: (505) 476-3462

State of New Mexico Energy, Minerals & Natural Resources Department OIL CONSERVATION DIVISION 1220 South St. Francis Dr. Santa Fe, NM 87505

**FORM C-102** Revised August 1, 2011 Submit one copy to appropriate **District Office** 

AMENDED REPORT

#### WELL LOCATION AND ACREAGE DEDICATION PLAT

| <sup>1</sup> API Number    |  |                             | <sup>3</sup> Pool Na | ame                    |
|----------------------------|--|-----------------------------|----------------------|------------------------|
| 30-015-54901               |  | 50371                       | PIERCE CRO           | SSING BONE SPRING      |
| <sup>4</sup> Property Code |  | 5Pt                         | operty Name          | ®Well Number           |
| 335708                     |  | HARROLD M                   | 112H                 |                        |
| 7OGRID No.                 |  | <sup>8</sup> O <sub>I</sub> | perator Name         | <sup>9</sup> Elevation |
| 228937                     |  | MATADOR PRO                 | DUCTION COMPANY      | 2970'                  |
|                            |  | <sup>10</sup> Sur           | face Location        |                        |

|               |         |          | 111   | Rottom Ho | le Location If D | lifferent From Su | rface         |                 |        |
|---------------|---------|----------|-------|-----------|------------------|-------------------|---------------|-----------------|--------|
| H             | 14      | 24-S     | 28-E  | -         | 1395'            | NORTH             | 564'          | EAST            | EDDY   |
| UL or lot no. | Section | Township | Range | Lot Idn   | Feet from the    | North/South line  | Feet from the | East/ west line | County |

|                                      |                          |            | .,Β              | ottom Ho             | le Location II D | ifferent From Sur | тасе          |                |        |
|--------------------------------------|--------------------------|------------|------------------|----------------------|------------------|-------------------|---------------|----------------|--------|
| UL or lot no.                        | Section                  | Township   | Range            | Lot Idn              | Feet from the    | North/South line  | Feet from the | East/West line | County |
| Н                                    | 18                       | 24-S       | 29-E             | ::                   | 2326'            | NORTH             | 110'          | EAST           | EDDY   |
| <sup>12</sup> Dedicated Acres 319.68 | <sup>13</sup> Joint or 1 | nfill 14Cc | onsolidation Cod | e <sup>15</sup> Orde | er No.           |                   |               |                |        |