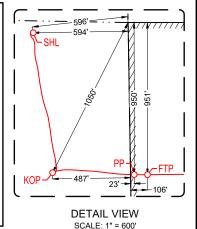

#### WELL LOCATION AND ACREAGE DEDICATION PLAT

Santa Fe, NM 87505

|                             | APl Number    |               |      | <sup>2</sup> Pool Code<br>50371 |                          | PIERCE                                      | CROSSING I         | me<br>BONE SPRING | IE SPRING           |  |  |
|-----------------------------|---------------|---------------|------|---------------------------------|--------------------------|---------------------------------------------|--------------------|-------------------|---------------------|--|--|
| *Property (                 | Code          |               | .L   | GLI                             | Property N<br>EN SPILLER | R FED COM                                   |                    | 61                | Vell Number<br>111H |  |  |
| <sup>7</sup> OGRID<br>22893 |               |               |      | MATADO                          |                          | *Operator Name *Ele<br>RODUCTION COMPANY 29 |                    |                   |                     |  |  |
|                             |               |               |      |                                 | <sup>10</sup> Surface Le | ocation                                     |                    |                   |                     |  |  |
| UL or lot no.               | Section<br>14 | Township 24-S | 28-E | Lot ldn                         | Feet from the 1365'      | North/South line NORTH                      | Feet from the 563' | East/West line    | EDDY                |  |  |

|                          |                          |               | 11 <sub>B</sub>  | ottom Hol               | e Location If D    | ifferent From Sur      | face               |                     |      |
|--------------------------|--------------------------|---------------|------------------|-------------------------|--------------------|------------------------|--------------------|---------------------|------|
| UL or lot no.            | Section<br>18            | Township 24-S | 29-E             | Lot idn                 | Feet from the 998' | North/South line NORTH | Feet from the 110' | East/West line EAST | EDDY |
| TEDedicated Acres 319.60 | <sup>13</sup> Joint or l | nП11 14Сс     | onsolidation Cod | e   <sup>15</sup> Order | No.                |                        |                    |                     |      |