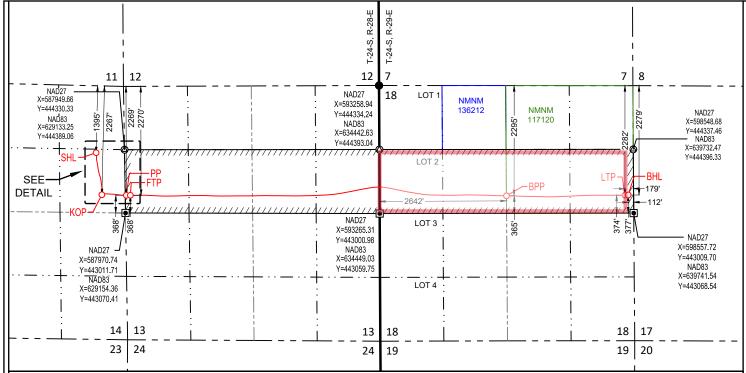

**Exhibit 2** is a land plat showing Matador's current development plan, flow lines, well pads, the tank battery ("Facility Pad") in the subject area. The plat also identifies the wellbores (including surface/bottomhole locations) and lease/spacing unit boundaries.