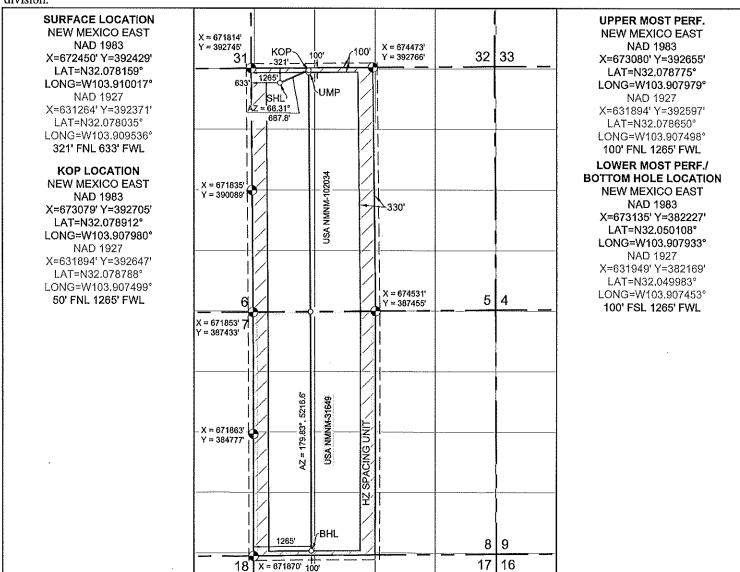

**Exhibit E** is a statement from a petroleum engineer providing justification for the requested non-standard location.

**Exhibit F** is the C-102 for the Defining Well for the spacing unit (API No. 30-015-48194).