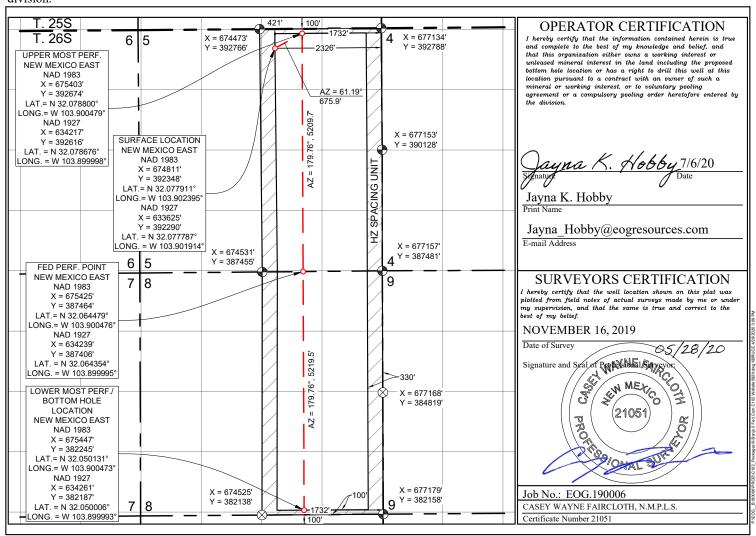

This well has not yet been drilled. It is proposed to be drilled as follows:

- The <u>surface location</u> is located 421 feet from the North line, 2326 feet from the East line (Unit B) of Section 5,
- The <u>bottom hole location</u> is located 100 feet from the South line, 2352 feet from the West line (Unit N) of Section 8,
- The <u>first take point</u> is located 100 feet from the North line, 2352 feet from the West line (Unit C) of Section 5,
- The <u>last take point</u> is located 100 feet from the South line, 2352 feet from the West line (Unit N) of Section 8.

The acreage is governed by the Division's statewide rules. The proposed completed interval is unorthodox because it will be closer than 330 feet to the eastern boundary. It encroaches on the spacing units in the E/2 of Section 5 and the E/2 of Section 8. Approval of the unorthodox location

will allow EOG to use its preferred well spacing plan for horizontal wells, which will prevent waste.

**Exhibit A** is the C-102 sundry pending with the BLM that shows the location of the proposed well, including the proposed unorthodox, completed interval. The proposed completed interval encroaches on the spacing unit/tracts to the east. The third page of Exhibit A is the original APD for the well, showing the former name (Banjo 5 Fed Com 592H Well).

**Exhibit B** is a plat that shows the Banjo 5 Fed Com 512H well in relation to the adjoining spacing units/tracts to the east.

**Exhibit C** is a certification from the landman indicating that he has reviewed the tracts affected by this request. Exhibit C includes a list of the affected parties and **Exhibit D** provides proof that a copy of this application, including exhibits, was mailed to each affected party. This notice advises affected parties that any objection must be filed in writing with the Division within 20 days from the date the Division receives the application.