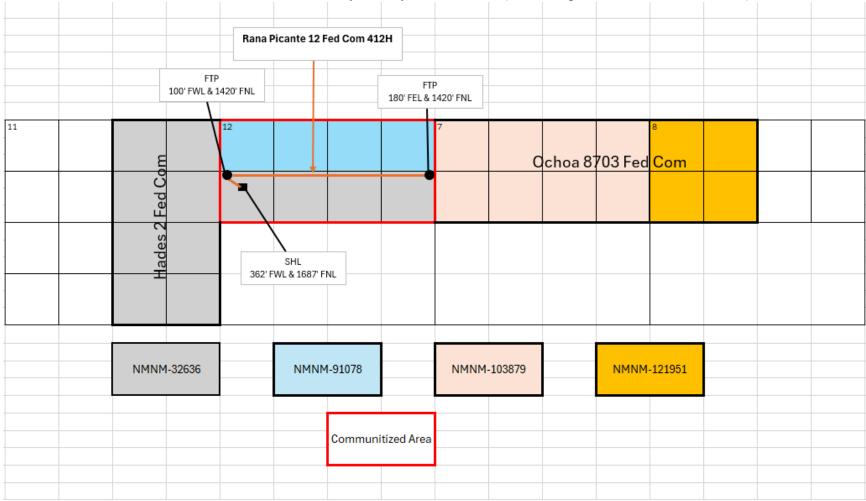

Rana Picante 12 Fed Com 412H (API No. 30-015-54289) N/2 of Section 12, Township 23 South, Range 28 East, Eddy County, New Mexico Purple Sage; Wolfcamp Pool (Code 98220)

Dear Mr. Razatos,

In accordance with Division Rules 19.15.16.15(C)(6) and 19.15.15.13 NMAC and applicable rules governing acreage and well location requirements for the Purple Sage; Wolfcamp Pool (Code 98220), Novo Oil & Gas Northern Delaware, LLC ("Novo") (OGRID No. 372920) seeks administrative approval of an unorthodox well location for its Rana Picante 12 Fed Com 412H well, in a 320-acre, more or less, horizontal spacing unit underlying the N/2 of Section 12, Township 23 South, Range 28 East, Eddy County, New Mexico.

The location for the **Rana Picante 12 Fed Com 412H** well is as follows:

- Surface Hole Location: 1687' FNL and 362' FWL (Unit E) of Section 12
- First Take Point: 1420' FNL and 100' FWL (Unit E) of Section 12
- Last Take Point: 1420' FNL and 180' FEL (Unit H) of Section 12
- Bottom Hole Location: 1420' FNL and 180' FEL (Unit H) of Section12

# Rana Picante 12 Fed Com 412H NSL Map

N/2 of Section 12, T23S-R28E, Eddy County, New Mexico (containing 320.00 acres, more or less)

### Rana Picante 12 Fed Com 412H NSL Notification

N/2 of Section 12, T23S-R28E, Eddy County, New Mexico (containing 320.00 acres, more or less)

<u>Offset Proration Unit – Ochoa 8703 Fed Com:</u> N/2 of Section 7, T23S-R29E and NW/4 of Section 8, T23S-R29E, Eddy Co., NM (containing 480.00 acres, more or less)

<u>Offset Proration Unit – Hades 2 WXY & WB Fed Com:</u> E/2 of Section 11, T23S-R28E and E/2 of Section 2, T23S-R28E, Eddy Co., NM (containing 640.00 acres, more or less)