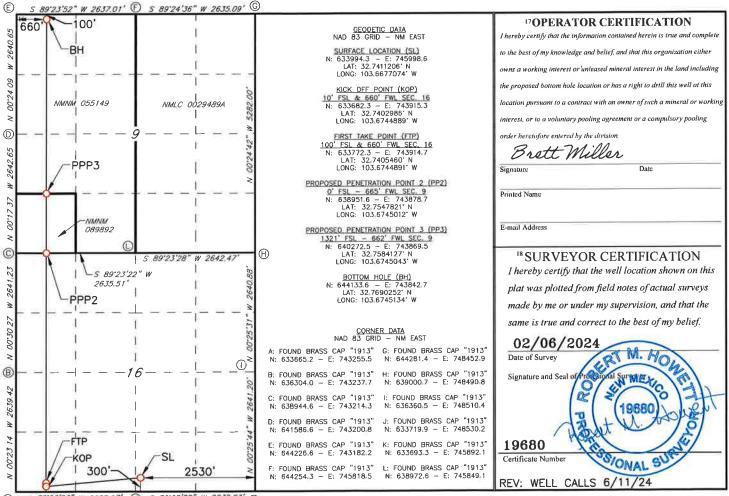

Re: **Application for Non-Standard Proration Unit** Dire Wolf 16-9 FED COM #521H Surface Location: 300' FSL & 2,530' FEL (Sec. 16) Proposed First Perf: 100' FNL & 660' FWL (Unit D) (Sec. 9) Bottomhole Location: 100' FNL & 660' FWL (Unit D) (Sec. 9) Proposed Last Perf: 100' FSL & 660' FWL (Unit M) (Sec. 16) Dire Wolf 16-9 FED COM #523H Surface Location: 300' FSL & 2,510' FEL (Sec. 16) Proposed First Perf: 100' FNL & 1980' FWL (Unit C) (Sec. 9) Bottomhole Location: 100' FNL & 1,980' FWL (Unit C) (Sec. 9) Proposed Last Perf: 100' FSL & 1,980' FWL (Unit N) (Sec. 16) Dire Wolf 16-9 FED COM #526H Surface Location: 300' FSL & 2,310' FEL (Sec. 16) Proposed First Perf: 100' FNL & 1800' FEL (Unit B) (Sec. 9) Bottomhole Location: 100' FNL & 1800' FEL (Unit B) (Sec. 9) Proposed Last Perf: 100' FSL & 1800' FEL (Unit O) (Sec. 16) Dire Wolf 16-9 FED COM #528H Surface Location: 300' FSL & 2,290' FEL (Sec. 16) Proposed First Perf: 100' FNL & 450' FEL (Unit A) (Sec. 9) Bottomhole Location: 100' FNL & 450' FEL (Unit A) (Sec. 9) Proposed Last Perf: 100' FSL & 450' FEL (Unit P) (Sec. 16) Township 18 South, Range 33 East, Lea County, New Mexico

The Dire Wolf 16-9 FED COM #521H, Dire Wolf 16-9 FED COM #523H, Dire Wolf 16-9 FED COM #526H, Dire Wolf 16-9 FED COM #528H wells will be dedicated to a 1280.00-acre proration unit comprising all of Section 9 and all of Section 16, T-18-S, R-33-E, Lea County, New Mexico. There are currently no other existing Bone Spring Oil wells producing from within the proposed spacing unit.

The affected offset acreage comprises all of Sections 3, 4, 5, 8, 10, 15, 17, 20, 21 and 22 all located in T18S-R33E (See attached map). Consequently, notice of this application is being provided to all parties listed on the attached list of affected parties.

|                              |                                | V            | /ELL L                          | OCATIC      | ON AND AC                                          | REAGE DEDIC       | CATION PL           | AT     |          |                                         |  |  |  |
|------------------------------|--------------------------------|--------------|---------------------------------|-------------|----------------------------------------------------|-------------------|---------------------|--------|----------|-----------------------------------------|--|--|--|
| 1                            | API Number                     |              |                                 | 2 Pool Code |                                                    |                   | <sup>3</sup> Pool N |        |          |                                         |  |  |  |
|                              |                                |              | _                               | 13160       |                                                    | SPRING,           | SOUTH               |        |          |                                         |  |  |  |
| <sup>4</sup> Property Co     | de                             |              |                                 | DIRE        | <sup>5 Property Name</sup><br>RE WOLF 16/9 FED COM |                   |                     |        |          | <sup>6</sup> Well Number<br><b>523H</b> |  |  |  |
| 7 OGRID I                    | NO,                            |              | 9                               | Elevation   |                                                    |                   |                     |        |          |                                         |  |  |  |
| 14744                        | -                              |              | MEWBOURNE OIL COMPANY 3856'     |             |                                                    |                   |                     |        |          |                                         |  |  |  |
|                              | <sup>10</sup> Surface Location |              |                                 |             |                                                    |                   |                     |        |          |                                         |  |  |  |
| UL or lot no.                | Section                        | Township     | Range                           | Lot Idn     | Feet from the                                      | North/South line  | Feet From the       | East/W | est line | County                                  |  |  |  |
| 0                            | 16                             | 18S          | 33E                             |             | 300                                                | SOUTH             | 2510                | EA     | ST       | LEA                                     |  |  |  |
|                              |                                |              | 11 ]                            | Bottom H    | Hole Location                                      | n If Different Fr | om Surface          |        |          |                                         |  |  |  |
| UL or lot no.                | Section                        | Township     | Range                           | Lot Idn     | Feet from the                                      | North/South line  | Feet from the       | East/W | est line | County                                  |  |  |  |
| С                            | 9                              | 18S          | 18S 33E 100 NORTH 1980 WEST LEA |             |                                                    |                   |                     |        |          |                                         |  |  |  |
| <sup>2</sup> Dedicated Acres | s 13 Joint                     | or Infill 14 | Consolidation                   | Code 15     | Order No.                                          |                   |                     |        |          |                                         |  |  |  |
| 320                          |                                |              |                                 |             |                                                    |                   |                     |        |          |                                         |  |  |  |

### 

No allowable will be assigned to this completion until all interest have been consolidated or a non-standard unit has been approved by the division.

Page 9 of 16

| 1                             | API Number                                                                                 |                |               | 2 Pool Code |                                     |                                                             | 3 Pool Nar    | ne      |                                       |        |  |  |  |  |  |
|-------------------------------|--------------------------------------------------------------------------------------------|----------------|---------------|-------------|-------------------------------------|-------------------------------------------------------------|---------------|---------|---------------------------------------|--------|--|--|--|--|--|
|                               |                                                                                            |                |               | 13160       |                                     | CORBIN                                                      | I; BONE SI    | PRING,  | SOUTH                                 |        |  |  |  |  |  |
| <sup>4</sup> Property Co      | erty Code <sup>5</sup> Property Name <sup>6</sup> Well Numb<br>DIRE WOLF 16/9 FED COM 526H |                |               |             |                                     |                                                             |               |         |                                       |        |  |  |  |  |  |
| <sup>7</sup> OGRID 1<br>14744 | 1.20                                                                                       |                |               | MEWE        | <sup>8</sup> Operator N<br>OURNE OI | ame<br>L COMPANY                                            |               |         | <sup>9</sup> Elevation<br><b>3857</b> |        |  |  |  |  |  |
|                               |                                                                                            |                |               |             | <sup>10</sup> Surface               | Location                                                    |               |         |                                       |        |  |  |  |  |  |
| UL or lot no.                 | Section                                                                                    | Township       | Range         | Lot Idn     | Feet from the                       | Feet from the North/South line Feet From the East/West line |               |         |                                       |        |  |  |  |  |  |
| 0                             | 16                                                                                         | 18S            | 33E           |             | 300                                 | SOUTH                                                       | 2310          | EAS     | ST                                    | LEA    |  |  |  |  |  |
|                               | 1                                                                                          |                | п             | Bottom H    | ole Location                        | If Different Fro                                            | om Surface    |         |                                       |        |  |  |  |  |  |
| UL or lot no.                 | Section                                                                                    | Township       | Range         | Lot Idn     | Feet from the                       | North/South line                                            | Feet from the | East/We | st line                               | County |  |  |  |  |  |
| В                             | 9                                                                                          | 18S            | 33E           | ~           | 100                                 | NORTH                                                       | 1800          | EAS     | ST                                    | LEA    |  |  |  |  |  |
| 2 Dedicated Acres             | 13 Joint                                                                                   | or Infill 14 ( | Consolidation | Code 15 C   | order No                            | •                                                           |               |         |                                       |        |  |  |  |  |  |
| 320                           |                                                                                            |                |               |             |                                     |                                                             |               |         |                                       |        |  |  |  |  |  |