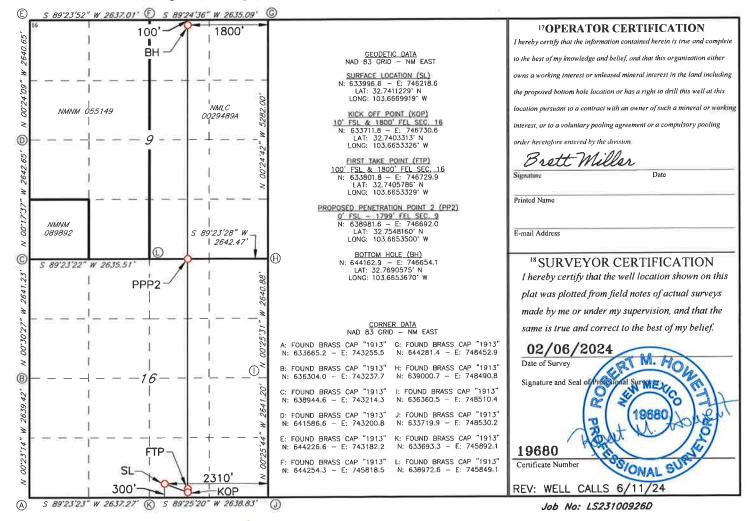

Re: **Application for Non-Standard Proration Unit** Dire Wolf 16-9 FED COM #521H Surface Location: 300' FSL & 2,530' FEL (Sec. 16) Proposed First Perf: 100' FNL & 660' FWL (Unit D) (Sec. 9) Bottomhole Location: 100' FNL & 660' FWL (Unit D) (Sec. 9) Proposed Last Perf: 100' FSL & 660' FWL (Unit M) (Sec. 16) Dire Wolf 16-9 FED COM #523H Surface Location: 300' FSL & 2,510' FEL (Sec. 16) Proposed First Perf: 100' FNL & 1980' FWL (Unit C) (Sec. 9) Bottomhole Location: 100' FNL & 1,980' FWL (Unit C) (Sec. 9) Proposed Last Perf: 100' FSL & 1,980' FWL (Unit N) (Sec. 16) Dire Wolf 16-9 FED COM #526H Surface Location: 300' FSL & 2,310' FEL (Sec. 16) Proposed First Perf: 100' FNL & 1800' FEL (Unit B) (Sec. 9) Bottomhole Location: 100' FNL & 1800' FEL (Unit B) (Sec. 9) Proposed Last Perf: 100' FSL & 1800' FEL (Unit O) (Sec. 16) Dire Wolf 16-9 FED COM #528H Surface Location: 300' FSL & 2,290' FEL (Sec. 16) Proposed First Perf: 100' FNL & 450' FEL (Unit A) (Sec. 9) Bottomhole Location: 100' FNL & 450' FEL (Unit A) (Sec. 9) Proposed Last Perf: 100' FSL & 450' FEL (Unit P) (Sec. 16) Township 18 South, Range 33 East, Lea County, New Mexico

### WELL LOCATION AND ACREAGE DEDICATION PLAT

•

| Energy, Minerals & Na                                               |                                                                                                                  |                                                                                                            |                                                                                               |                                                                                     |                                                                                |                                                                         | al Resources Department |               |                     |              |  |
|---------------------------------------------------------------------|------------------------------------------------------------------------------------------------------------------|------------------------------------------------------------------------------------------------------------|-----------------------------------------------------------------------------------------------|-------------------------------------------------------------------------------------|--------------------------------------------------------------------------------|-------------------------------------------------------------------------|-------------------------|---------------|---------------------|--------------|--|
| Via OC                                                              | D Permitting                                                                                                     |                                                                                                            |                                                                                               |                                                                                     |                                                                                |                                                                         |                         | Submittal     | Amende              |              |  |
|                                                                     |                                                                                                                  |                                                                                                            |                                                                                               |                                                                                     |                                                                                |                                                                         |                         | Type:         | Amende              |              |  |
|                                                                     |                                                                                                                  |                                                                                                            |                                                                                               |                                                                                     | WELL LOCA                                                                      | TION INFORMATION                                                        |                         |               |                     |              |  |
| API Nu                                                              | umber                                                                                                            |                                                                                                            | Pool Code<br>13160                                                                            |                                                                                     |                                                                                | Pool Name<br>CORBIN; BONE SPRING, SOUTH                                 |                         |               |                     |              |  |
| Propert                                                             | ty Code                                                                                                          |                                                                                                            | Property Na<br>DIRE WO                                                                        |                                                                                     |                                                                                |                                                                         | er                      |               |                     |              |  |
| OGRII<br>14744                                                      |                                                                                                                  |                                                                                                            | Operator Na                                                                                   | ime                                                                                 | . COMPANY                                                                      |                                                                         |                         |               | Ground Lev<br>3857' | el Elevation |  |
| -                                                                   |                                                                                                                  | State 🗆 Fee 🗆                                                                                              |                                                                                               |                                                                                     |                                                                                | Mineral Owner: 🗆 S                                                      | State □ Fee [           | 🗆 Tribal 🗆 :  | Federal             |              |  |
|                                                                     |                                                                                                                  |                                                                                                            |                                                                                               |                                                                                     |                                                                                |                                                                         |                         |               |                     |              |  |
| UL                                                                  | Section                                                                                                          | Township                                                                                                   | Range                                                                                         | Lot                                                                                 | Ft. from N/S                                                                   | rface Location<br>Ft. from E/W                                          | Latitude                |               | ongitude            | County       |  |
| 0                                                                   | 16                                                                                                               | 18S                                                                                                        | 33E                                                                                           |                                                                                     | 300 FSL                                                                        | 2310 FEL                                                                | 32.741122               |               | )3.6669919          | LEA          |  |
|                                                                     |                                                                                                                  | 100                                                                                                        | JUL                                                                                           |                                                                                     |                                                                                | m Hole Location                                                         | L                       |               |                     |              |  |
| UL                                                                  | Section                                                                                                          | Township                                                                                                   | Range                                                                                         | Lot                                                                                 | Ft, from N/S                                                                   | Ft_from E/W                                                             | Latitude                | L             | ongitude            | County       |  |
| в                                                                   | 9                                                                                                                | 18S                                                                                                        | 33E                                                                                           |                                                                                     | 100 FNL                                                                        | 1800 FEL                                                                | 32.769057               | 5 10          | 03.6653670          | LEA          |  |
|                                                                     |                                                                                                                  |                                                                                                            |                                                                                               |                                                                                     |                                                                                |                                                                         |                         |               |                     |              |  |
| Dedica<br>320                                                       | ted Acres                                                                                                        | Infill or Defin                                                                                            | ning Well                                                                                     | Defining                                                                            | Well API                                                                       | Overlapping Spacing                                                     | Unit (Y/N)              | Consolidat    | ion Code            |              |  |
|                                                                     | Numbers                                                                                                          |                                                                                                            |                                                                                               |                                                                                     |                                                                                | Well setbacks are und                                                   | der Common (            | Ownership: [  | ∃Yes □No            |              |  |
|                                                                     |                                                                                                                  |                                                                                                            |                                                                                               |                                                                                     | K'sh                                                                           |                                                                         |                         |               |                     |              |  |
| UL                                                                  | Section                                                                                                          | Township                                                                                                   | Range                                                                                         | Lot                                                                                 | Ft. from N/S                                                                   | Off Point (KOP)<br>Ft. from E/W                                         | Latitude                |               | ongitude            | County       |  |
| 0                                                                   | 16                                                                                                               | 18S                                                                                                        | 33E                                                                                           | Lot                                                                                 | 10 FSL                                                                         | 1800 FEL                                                                | 32.740331               |               | )3.6653326          | LEA          |  |
|                                                                     | 110                                                                                                              | 100                                                                                                        | 1995 L                                                                                        |                                                                                     |                                                                                | Take Point (FTP)                                                        |                         |               |                     |              |  |
| UL                                                                  | Section                                                                                                          | Township                                                                                                   | Range                                                                                         | Lot                                                                                 | Ft. from N/S                                                                   | Ft. from E/W                                                            | Latitude                | L             | ongitude            | County       |  |
| 0                                                                   | 16                                                                                                               | 18S                                                                                                        | 33E                                                                                           |                                                                                     | 100 FSL                                                                        | 1800 FEL                                                                | 32.740578               | 5 10          | 03.6653329          | LEA          |  |
|                                                                     | 1                                                                                                                | · · · · · · · · · · · · · · · · · · ·                                                                      |                                                                                               |                                                                                     | Last T                                                                         | Fake Point (LTP)                                                        |                         |               |                     | ·            |  |
| UL                                                                  | Section                                                                                                          | Township                                                                                                   | Range                                                                                         | Lot                                                                                 | Ft, from N/S                                                                   | Ft, from E/W                                                            | Latitude                | L             | ongitude            | County       |  |
| В                                                                   | 9                                                                                                                | 18S                                                                                                        | 33E                                                                                           |                                                                                     | 100 FNL                                                                        | 1800 FEL                                                                | 32.769057               | 5 10          | 03.6653670          | LEA          |  |
|                                                                     |                                                                                                                  | 0.1.1.0                                                                                                    |                                                                                               |                                                                                     |                                                                                |                                                                         |                         | 1 El El       |                     |              |  |
| Unitize                                                             | d Area or Are                                                                                                    | ea of Uniform I                                                                                            | nterest                                                                                       | Spacing                                                                             | Unit Type 🛛 Hor                                                                | izontal 🗆 Vertical                                                      | Grout                   | nd Floor Elev | vation:             |              |  |
| OPERA                                                               | ATOR CERT                                                                                                        | IFICATIONS                                                                                                 |                                                                                               |                                                                                     |                                                                                | SURVEYOR CERTIFIC                                                       | CATIONS                 |               |                     |              |  |
| my know<br>organiza<br>includin<br>location<br>interest,<br>entered | vledge and belia<br>ation either own<br>g the proposed<br>pursuant to a d<br>or to a volunta<br>by the division. | ef, and, if the well<br>is a working inter<br>bottom hole locat<br>contract with an o<br>ry pooling agreen | is a vertical or<br>est or unleased<br>ion or has a rig<br>wner of a worki<br>nent or a compu | directional w<br>mineral inter<br>ht to drill thi<br>ng interest o<br>lsory pooling | rest in the land<br>s well at this<br>r unleased mineral<br>g order heretofore | I hereby certify that the we<br>surveys made by me or und<br>my belief. |                         |               |                     |              |  |
| consent<br>in each i<br>interval                                    | of at least one i<br>tract (in the tar,<br>will he located                                                       |                                                                                                            | a working inter<br>tion) in which a                                                           | est or unleas<br>1y part of the<br>5 order from                                     | sed mineral interest<br>e well's completed                                     |                                                                         |                         |               |                     |              |  |
| Signature                                                           |                                                                                                                  | The                                                                                                        | Date                                                                                          |                                                                                     |                                                                                | Signature and Seal of Profess                                           | sional Surveyor         |               |                     |              |  |
| Conr                                                                | ner Whit                                                                                                         | ey                                                                                                         |                                                                                               |                                                                                     |                                                                                | 14                                                                      |                         |               |                     |              |  |
| Printed N                                                           |                                                                                                                  |                                                                                                            |                                                                                               |                                                                                     |                                                                                | Certificate Number                                                      | Date of Surve           | ÿ             |                     |              |  |
| Cwhi<br>Email Ad                                                    |                                                                                                                  | ewbourne                                                                                                   | e.com                                                                                         |                                                                                     |                                                                                |                                                                         |                         |               |                     |              |  |