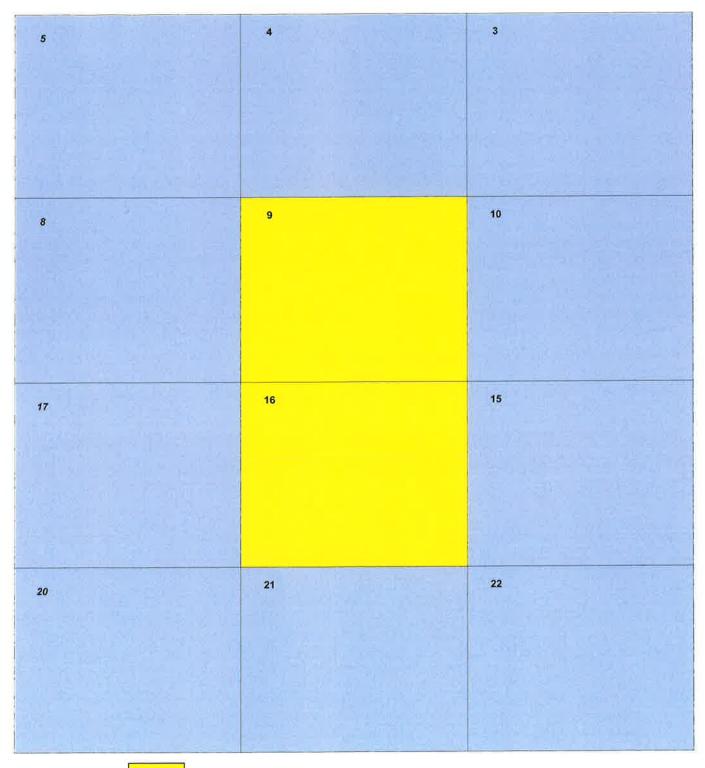

The Dire Wolf 16-9 FED COM #521H, Dire Wolf 16-9 FED COM #523H, Dire Wolf 16-9 FED COM #526H, Dire Wolf 16-9 FED COM #528H wells will be dedicated to a 1280.00-acre proration unit comprising all of Section 9 and all of Section 16, T-18-S, R-33-E, Lea County, New Mexico. There are currently no other existing Bone Spring Oil wells producing from within the proposed spacing unit.

The affected offset acreage comprises all of Sections 3, 4, 5, 8, 10, 15, 17, 20, 21 and 22 all located in T18S-R33E (See attached map). Consequently, notice of this application is being provided to all parties listed on the attached list of affected parties.