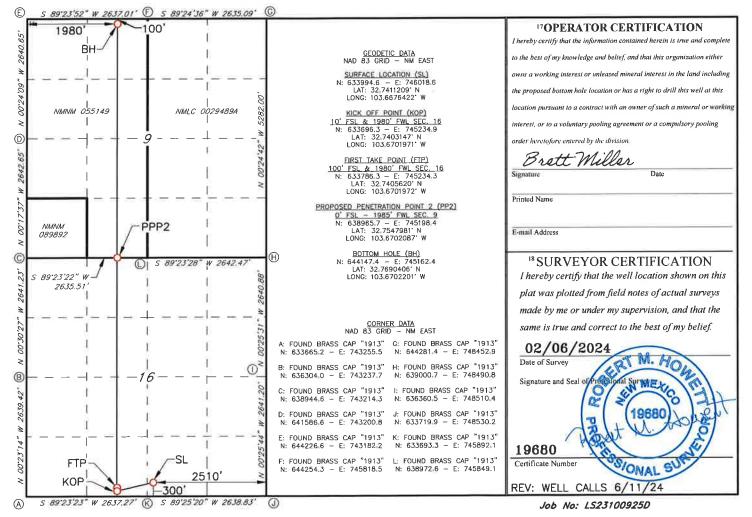

Re: **Application for Non-Standard Proration Unit** Dire Wolf 16-9 FED COM #521H Surface Location: 300' FSL & 2,530' FEL (Sec. 16) Proposed First Perf: 100' FNL & 660' FWL (Unit D) (Sec. 9) Bottomhole Location: 100' FNL & 660' FWL (Unit D) (Sec. 9) Proposed Last Perf: 100' FSL & 660' FWL (Unit M) (Sec. 16) Dire Wolf 16-9 FED COM #523H Surface Location: 300' FSL & 2,510' FEL (Sec. 16) Proposed First Perf: 100' FNL & 1980' FWL (Unit C) (Sec. 9) Bottomhole Location: 100' FNL & 1,980' FWL (Unit C) (Sec. 9) Proposed Last Perf: 100' FSL & 1,980' FWL (Unit N) (Sec. 16) Dire Wolf 16-9 FED COM #526H Surface Location: 300' FSL & 2,310' FEL (Sec. 16) Proposed First Perf: 100' FNL & 1800' FEL (Unit B) (Sec. 9) Bottomhole Location: 100' FNL & 1800' FEL (Unit B) (Sec. 9) Proposed Last Perf: 100' FSL & 1800' FEL (Unit O) (Sec. 16) Dire Wolf 16-9 FED COM #528H Surface Location: 300' FSL & 2,290' FEL (Sec. 16) Proposed First Perf: 100' FNL & 450' FEL (Unit A) (Sec. 9) Bottomhole Location: 100' FNL & 450' FEL (Unit A) (Sec. 9) Proposed Last Perf: 100' FSL & 450' FEL (Unit P) (Sec. 16) Township 18 South, Range 33 East, Lea County, New Mexico

.

| <u>C-1</u>                                             | <u>)2</u>                                                                 |                                                                                                             | En                                                                            |                                                                    |                                            | ral Resources Departm                                                  | nent                                   | 1                                 |                                         | Revised July 9, 2024                                  |  |
|--------------------------------------------------------|---------------------------------------------------------------------------|-------------------------------------------------------------------------------------------------------------|-------------------------------------------------------------------------------|--------------------------------------------------------------------|--------------------------------------------|------------------------------------------------------------------------|----------------------------------------|-----------------------------------|-----------------------------------------|-------------------------------------------------------|--|
|                                                        | t Electronical<br>D Permitting                                            | γ                                                                                                           |                                                                               | OIL                                                                | CONSERVA                                   | TION DIVISION                                                          |                                        | -                                 | Initial S                               | ubmittal                                              |  |
|                                                        | Di cinicang                                                               |                                                                                                             |                                                                               |                                                                    |                                            |                                                                        |                                        | Submittal<br>Type:                | Amende                                  | d Report                                              |  |
|                                                        |                                                                           |                                                                                                             |                                                                               |                                                                    |                                            |                                                                        |                                        | Type.                             | As Drill                                | ed                                                    |  |
|                                                        |                                                                           |                                                                                                             |                                                                               |                                                                    | WELL LOCA                                  | TION INFORMATION                                                       |                                        | 1                                 |                                         |                                                       |  |
| API N                                                  | umber                                                                     |                                                                                                             | Pool Code<br>13160                                                            |                                                                    |                                            | Pool Name<br>CORBIN; BONE SPRING, SOUTH                                |                                        |                                   |                                         |                                                       |  |
| Proper                                                 | ty Code                                                                   |                                                                                                             | Property Na<br>DIRE WO                                                        |                                                                    | ED COM                                     |                                                                        | Well Numbe<br>523H                     |                                   |                                         |                                                       |  |
| OGRI<br>14744                                          |                                                                           |                                                                                                             | Operator Na<br>MEWBOU                                                         |                                                                    | COMPANY                                    |                                                                        |                                        |                                   | Ground Lev<br>3856'                     | vel Elevation                                         |  |
| Surfac                                                 | e Owner: 🗆 🗄                                                              | State 🗆 Fee 🗆                                                                                               | Tribal 🗆 Fee                                                                  | eral                                                               |                                            | Mineral Owner:                                                         | State 🗆 Fee                            | 🗆 Tribal 🗆                        | Federal                                 |                                                       |  |
|                                                        |                                                                           |                                                                                                             |                                                                               |                                                                    | Sur                                        | rface Location                                                         |                                        |                                   |                                         |                                                       |  |
| UL                                                     | Section                                                                   | Township                                                                                                    | Range                                                                         | Lot                                                                | Ft, from N/S                               | Ft. from E/W                                                           | Latitude                               | 1                                 | ongitude                                | County                                                |  |
| 0                                                      | 16                                                                        | 18S                                                                                                         | 33E                                                                           |                                                                    | 300 FSL                                    | 2510 FEL                                                               | 32.741120                              | 9 1                               | 03.6676422                              | LEA                                                   |  |
| Ľ                                                      |                                                                           |                                                                                                             |                                                                               | I                                                                  |                                            | m Hole Location                                                        | <u></u>                                |                                   |                                         | 1                                                     |  |
| UL                                                     | Section                                                                   | Township                                                                                                    | Range                                                                         | Lot                                                                | Ft, from N/S                               | Ft, from E/W                                                           | Latitude                               | I                                 | ongitude                                | County                                                |  |
| С                                                      | 9                                                                         | 18S                                                                                                         | 33E                                                                           |                                                                    | 100 FNL                                    | 1980 FWL                                                               | 32.769040                              | 6 1                               | 03.6702201                              | LEA                                                   |  |
|                                                        |                                                                           |                                                                                                             |                                                                               |                                                                    | 1                                          |                                                                        |                                        |                                   |                                         |                                                       |  |
| Dedica                                                 | ited Acres                                                                | Infill or Defin                                                                                             | ning Well                                                                     | Defining                                                           | Well API                                   | Overlapping Spacing                                                    | Unit (Y/N)                             | Consolidat                        | ion Code                                |                                                       |  |
|                                                        | Numbers                                                                   |                                                                                                             |                                                                               |                                                                    |                                            | Well setbacks are un                                                   | der Common (                           | Ownership:                        | □Yes □No                                |                                                       |  |
|                                                        |                                                                           |                                                                                                             |                                                                               |                                                                    |                                            |                                                                        |                                        |                                   |                                         |                                                       |  |
| UL                                                     | Section                                                                   | Township                                                                                                    | Range                                                                         | Lot                                                                | Ft. from N/S                               | Off Point (KOP)<br>Ft. from E/W                                        | Latitude                               | T                                 | ongitude                                | County                                                |  |
|                                                        |                                                                           |                                                                                                             |                                                                               |                                                                    |                                            |                                                                        | 32.740314                              | I                                 | 03.6701971                              | LEA                                                   |  |
| N                                                      | 16                                                                        | 18S                                                                                                         | 33E                                                                           |                                                                    | 10 FSL                                     | 1980 FWL                                                               | 32.740314                              |                                   | 03.0701371                              | ILEA                                                  |  |
| UL                                                     | Section                                                                   | Township                                                                                                    | Range                                                                         | Lot                                                                | First I                                    | Ft. from E/W                                                           | Latitude                               | I                                 | ongitude                                | County                                                |  |
| N                                                      | 16                                                                        | 18S                                                                                                         | 33E                                                                           |                                                                    | 100 FSL                                    | 1980 FWL                                                               | 32.740562                              |                                   | 03.6701972                              | LEA                                                   |  |
|                                                        | 10                                                                        | 103                                                                                                         | 133E                                                                          |                                                                    |                                            | Take Point (LTP)                                                       |                                        |                                   |                                         |                                                       |  |
| UL                                                     | Section                                                                   | Township                                                                                                    | Range                                                                         | Lot                                                                | Ft. from N/S                               | Ft, from E/W                                                           | Latitude                               | I                                 | ongitude                                | County                                                |  |
| С                                                      | 9                                                                         | 18S                                                                                                         | 33E                                                                           |                                                                    | 100 FNL                                    | 1980 FWL                                                               | 32.769040                              | 6 1                               | 03.6702201                              | LEA                                                   |  |
| 0                                                      | 3                                                                         | 100                                                                                                         | JUDE                                                                          |                                                                    |                                            | 10001 11                                                               |                                        | I                                 |                                         |                                                       |  |
| Unitiz                                                 | ed Area or Ar                                                             | ea of Uniform I                                                                                             | nterest                                                                       | Spacing                                                            | Unit Type 🗹 Hor                            | izontal 🗆 Vertical                                                     | Grou                                   | nd Floor Ele                      | vation:                                 |                                                       |  |
| OPER.                                                  | ATOR CERT                                                                 | IFICATIONS                                                                                                  |                                                                               |                                                                    |                                            | SURVEYOR CERTIFIC                                                      | CATIONS                                |                                   |                                         |                                                       |  |
| my know<br>organiz<br>includin<br>location<br>interest | vledge and beli<br>ation either own<br>ig the proposed<br>a pursuant to a | ef, and, if the well<br>ns a working inter<br>bottom hole locat<br>contract with an o<br>try pooling agreet | l is a vertical or<br>est or unleased<br>tion or has a rig<br>wner of a worki | directional w<br>mineral inter<br>ht to drill thi<br>ng interest o | rest in the land                           | I hereby certify that the w<br>surveys made by me or una<br>my belief. | ell location show<br>ler my supervisio | vn on this pla<br>on, and that th | nt was plotted fro<br>he same is true a | om field notes of actual<br>nd correct to the best of |  |
| consent<br>in each<br>intervai                         | of at least one<br>tract (in the tur<br>will he located                   | get pool or forma<br>or obtained a cor                                                                      | f a working inter<br>tion) in which a<br>npulsory poolin                      | rest or unleas<br>ny part of the<br>g order from                   | sed mineral interest<br>e well's completed |                                                                        |                                        |                                   |                                         |                                                       |  |
|                                                        |                                                                           | hitley.                                                                                                     | 09/05/                                                                        | 2024                                                               |                                            | Cionotura and Carl - CD- C                                             | tional Suprem                          |                                   |                                         |                                                       |  |
| Signatu                                                |                                                                           | U                                                                                                           | Date                                                                          |                                                                    |                                            | Signature and Seal of Profess                                          | Sona Surveyor                          |                                   |                                         |                                                       |  |
| -                                                      | ner Whit                                                                  | ley                                                                                                         |                                                                               |                                                                    |                                            |                                                                        | <b>D</b> .: 62                         |                                   |                                         |                                                       |  |
| Printed                                                |                                                                           |                                                                                                             |                                                                               |                                                                    |                                            | Certificate Number                                                     | Date of Surve                          | су<br>У                           |                                         |                                                       |  |
| Email A                                                |                                                                           | ewbourne                                                                                                    | e.com                                                                         |                                                                    |                                            |                                                                        |                                        |                                   |                                         |                                                       |  |
|                                                        |                                                                           |                                                                                                             |                                                                               |                                                                    |                                            |                                                                        |                                        |                                   |                                         |                                                       |  |