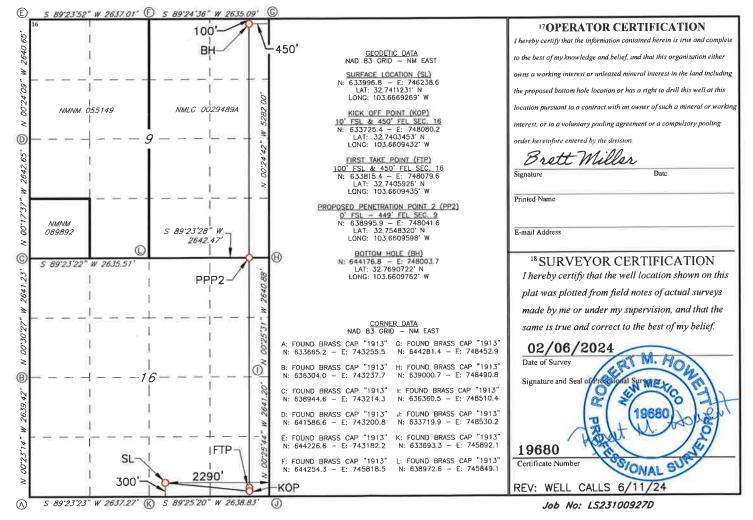

Re: **Application for Non-Standard Proration Unit** Dire Wolf 16-9 FED COM #521H Surface Location: 300' FSL & 2,530' FEL (Sec. 16) Proposed First Perf: 100' FNL & 660' FWL (Unit D) (Sec. 9) Bottomhole Location: 100' FNL & 660' FWL (Unit D) (Sec. 9) Proposed Last Perf: 100' FSL & 660' FWL (Unit M) (Sec. 16) Dire Wolf 16-9 FED COM #523H Surface Location: 300' FSL & 2,510' FEL (Sec. 16) Proposed First Perf: 100' FNL & 1980' FWL (Unit C) (Sec. 9) Bottomhole Location: 100' FNL & 1,980' FWL (Unit C) (Sec. 9) Proposed Last Perf: 100' FSL & 1,980' FWL (Unit N) (Sec. 16) Dire Wolf 16-9 FED COM #526H Surface Location: 300' FSL & 2,310' FEL (Sec. 16) Proposed First Perf: 100' FNL & 1800' FEL (Unit B) (Sec. 9) Bottomhole Location: 100' FNL & 1800' FEL (Unit B) (Sec. 9) Proposed Last Perf: 100' FSL & 1800' FEL (Unit O) (Sec. 16) Dire Wolf 16-9 FED COM #528H Surface Location: 300' FSL & 2,290' FEL (Sec. 16) Proposed First Perf: 100' FNL & 450' FEL (Unit A) (Sec. 9) Bottomhole Location: 100' FNL & 450' FEL (Unit A) (Sec. 9) Proposed Last Perf: 100' FSL & 450' FEL (Unit P) (Sec. 16) Township 18 South, Range 33 East, Lea County, New Mexico

The Dire Wolf 16-9 FED COM #521H, Dire Wolf 16-9 FED COM #523H, Dire Wolf 16-9 FED COM #526H, Dire Wolf 16-9 FED COM #528H wells will be dedicated to a 1280.00-acre proration unit comprising all of Section 9 and all of Section 16, T-18-S, R-33-E, Lea County, New Mexico. There are currently no other existing Bone Spring Oil wells producing from within the proposed spacing unit.

The affected offset acreage comprises all of Sections 3, 4, 5, 8, 10, 15, 17, 20, 21 and 22 all located in T18S-R33E (See attached map). Consequently, notice of this application is being provided to all parties listed on the attached list of affected parties.

### WELL LOCATION AND ACREAGE DEDICATION PLAT

•

| Energy, Minerals & Na                                               |                                                                                                                  |                                                                                                            |                                                                                               |                                                                                     |                                                                                |                                                                         | al Resources Department |               |                     |              |  |
|---------------------------------------------------------------------|------------------------------------------------------------------------------------------------------------------|------------------------------------------------------------------------------------------------------------|-----------------------------------------------------------------------------------------------|-------------------------------------------------------------------------------------|--------------------------------------------------------------------------------|-------------------------------------------------------------------------|-------------------------|---------------|---------------------|--------------|--|
| Via OC                                                              | D Permitting                                                                                                     |                                                                                                            |                                                                                               |                                                                                     |                                                                                |                                                                         |                         | Submittal     | Amende              |              |  |
|                                                                     |                                                                                                                  |                                                                                                            |                                                                                               |                                                                                     |                                                                                |                                                                         |                         | Type:         | Amende              |              |  |
|                                                                     |                                                                                                                  |                                                                                                            |                                                                                               |                                                                                     | WELL LOCA                                                                      | TION INFORMATION                                                        |                         |               |                     |              |  |
| API Nu                                                              | umber                                                                                                            |                                                                                                            | Pool Code<br>13160                                                                            |                                                                                     |                                                                                | Pool Name<br>CORBIN; BONE SPRING, SOUTH                                 |                         |               |                     |              |  |
| Propert                                                             | ty Code                                                                                                          |                                                                                                            | Property Na<br>DIRE WO                                                                        |                                                                                     |                                                                                |                                                                         | er                      |               |                     |              |  |
| OGRII<br>14744                                                      |                                                                                                                  |                                                                                                            | Operator Na                                                                                   | ime                                                                                 | . COMPANY                                                                      |                                                                         |                         |               | Ground Lev<br>3857' | el Elevation |  |
| -                                                                   |                                                                                                                  | State 🗆 Fee 🗆                                                                                              |                                                                                               |                                                                                     |                                                                                | Mineral Owner: 🗆 S                                                      | State □ Fee [           | 🗆 Tribal 🗆 :  | Federal             |              |  |
|                                                                     |                                                                                                                  |                                                                                                            |                                                                                               |                                                                                     |                                                                                |                                                                         |                         |               |                     |              |  |
| UL                                                                  | Section                                                                                                          | Township                                                                                                   | Range                                                                                         | Lot                                                                                 | Ft. from N/S                                                                   | rface Location<br>Ft. from E/W                                          | Latitude                |               | ongitude            | County       |  |
| 0                                                                   | 16                                                                                                               | 18S                                                                                                        | 33E                                                                                           |                                                                                     | 300 FSL                                                                        | 2310 FEL                                                                | 32.741122               |               | )3.6669919          | LEA          |  |
|                                                                     |                                                                                                                  | 100                                                                                                        | JUL                                                                                           |                                                                                     |                                                                                | m Hole Location                                                         | L                       |               |                     |              |  |
| UL                                                                  | Section                                                                                                          | Township                                                                                                   | Range                                                                                         | Lot                                                                                 | Ft, from N/S                                                                   | Ft_from E/W                                                             | Latitude                | L             | ongitude            | County       |  |
| в                                                                   | 9                                                                                                                | 18S                                                                                                        | 33E                                                                                           |                                                                                     | 100 FNL                                                                        | 1800 FEL                                                                | 32.769057               | 5 10          | 03.6653670          | LEA          |  |
|                                                                     |                                                                                                                  |                                                                                                            |                                                                                               |                                                                                     |                                                                                |                                                                         |                         |               |                     |              |  |
| Dedica<br>320                                                       | ted Acres                                                                                                        | Infill or Defin                                                                                            | ning Well                                                                                     | Defining                                                                            | Well API                                                                       | Overlapping Spacing                                                     | Unit (Y/N)              | Consolidat    | ion Code            |              |  |
|                                                                     | Numbers                                                                                                          |                                                                                                            |                                                                                               |                                                                                     |                                                                                | Well setbacks are und                                                   | der Common (            | Ownership: [  | ∃Yes □No            |              |  |
|                                                                     |                                                                                                                  |                                                                                                            |                                                                                               |                                                                                     | K'sh                                                                           |                                                                         |                         |               |                     |              |  |
| UL                                                                  | Section                                                                                                          | Township                                                                                                   | Range                                                                                         | Lot                                                                                 | Ft. from N/S                                                                   | Off Point (KOP)<br>Ft. from E/W                                         | Latitude                |               | ongitude            | County       |  |
| 0                                                                   | 16                                                                                                               | 18S                                                                                                        | 33E                                                                                           | Lot                                                                                 | 10 FSL                                                                         | 1800 FEL                                                                | 32.740331               |               | )3.6653326          | LEA          |  |
|                                                                     | 110                                                                                                              | 100                                                                                                        | 1995 L                                                                                        |                                                                                     |                                                                                | Take Point (FTP)                                                        |                         |               |                     |              |  |
| UL                                                                  | Section                                                                                                          | Township                                                                                                   | Range                                                                                         | Lot                                                                                 | Ft. from N/S                                                                   | Ft. from E/W                                                            | Latitude                | L             | ongitude            | County       |  |
| 0                                                                   | 16                                                                                                               | 18S                                                                                                        | 33E                                                                                           |                                                                                     | 100 FSL                                                                        | 1800 FEL                                                                | 32.740578               | 5 10          | 03.6653329          | LEA          |  |
|                                                                     | 1                                                                                                                | · · · · · · · · · · · · · · · · · · ·                                                                      |                                                                                               |                                                                                     | Last T                                                                         | Fake Point (LTP)                                                        |                         |               |                     | ·            |  |
| UL                                                                  | Section                                                                                                          | Township                                                                                                   | Range                                                                                         | Lot                                                                                 | Ft, from N/S                                                                   | Ft, from E/W                                                            | Latitude                | L             | ongitude            | County       |  |
| В                                                                   | 9                                                                                                                | 18S                                                                                                        | 33E                                                                                           |                                                                                     | 100 FNL                                                                        | 1800 FEL                                                                | 32.769057               | 5 10          | 03.6653670          | LEA          |  |
|                                                                     |                                                                                                                  | 0.1.1.0                                                                                                    |                                                                                               |                                                                                     |                                                                                |                                                                         |                         | 1 El El       |                     |              |  |
| Unitize                                                             | d Area or Are                                                                                                    | ea of Uniform I                                                                                            | nterest                                                                                       | Spacing                                                                             | Unit Type 🛛 Hor                                                                | izontal 🗆 Vertical                                                      | Grout                   | nd Floor Elev | vation:             |              |  |
| OPERA                                                               | ATOR CERT                                                                                                        | IFICATIONS                                                                                                 |                                                                                               |                                                                                     |                                                                                | SURVEYOR CERTIFIC                                                       | CATIONS                 |               |                     |              |  |
| my know<br>organiza<br>includin<br>location<br>interest,<br>entered | vledge and belia<br>ation either own<br>g the proposed<br>pursuant to a d<br>or to a volunta<br>by the division. | ef, and, if the well<br>is a working inter<br>bottom hole locat<br>contract with an o<br>ry pooling agreen | is a vertical or<br>est or unleased<br>ion or has a rig<br>wner of a worki<br>nent or a compu | directional w<br>mineral inter<br>ht to drill thi<br>ng interest o<br>lsory pooling | rest in the land<br>s well at this<br>r unleased mineral<br>g order heretofore | I hereby certify that the we<br>surveys made by me or und<br>my belief. |                         |               |                     |              |  |
| consent<br>in each i<br>interval                                    | of at least one i<br>tract (in the tar,<br>will he located                                                       |                                                                                                            | a working inter<br>tion) in which a                                                           | est or unleas<br>1y part of the<br>5 order from                                     | sed mineral interest<br>e well's completed                                     |                                                                         |                         |               |                     |              |  |
| Signature                                                           |                                                                                                                  | The                                                                                                        | Date                                                                                          |                                                                                     |                                                                                | Signature and Seal of Profess                                           | sional Surveyor         |               |                     |              |  |
| Conr                                                                | ner Whit                                                                                                         | ey                                                                                                         |                                                                                               |                                                                                     |                                                                                | 14                                                                      |                         |               |                     |              |  |
| Printed N                                                           |                                                                                                                  |                                                                                                            |                                                                                               |                                                                                     |                                                                                | Certificate Number                                                      | Date of Surve           | ÿ             |                     |              |  |
| Cwhi<br>Email Ad                                                    |                                                                                                                  | ewbourne                                                                                                   | e.com                                                                                         |                                                                                     |                                                                                |                                                                         |                         |               |                     |              |  |