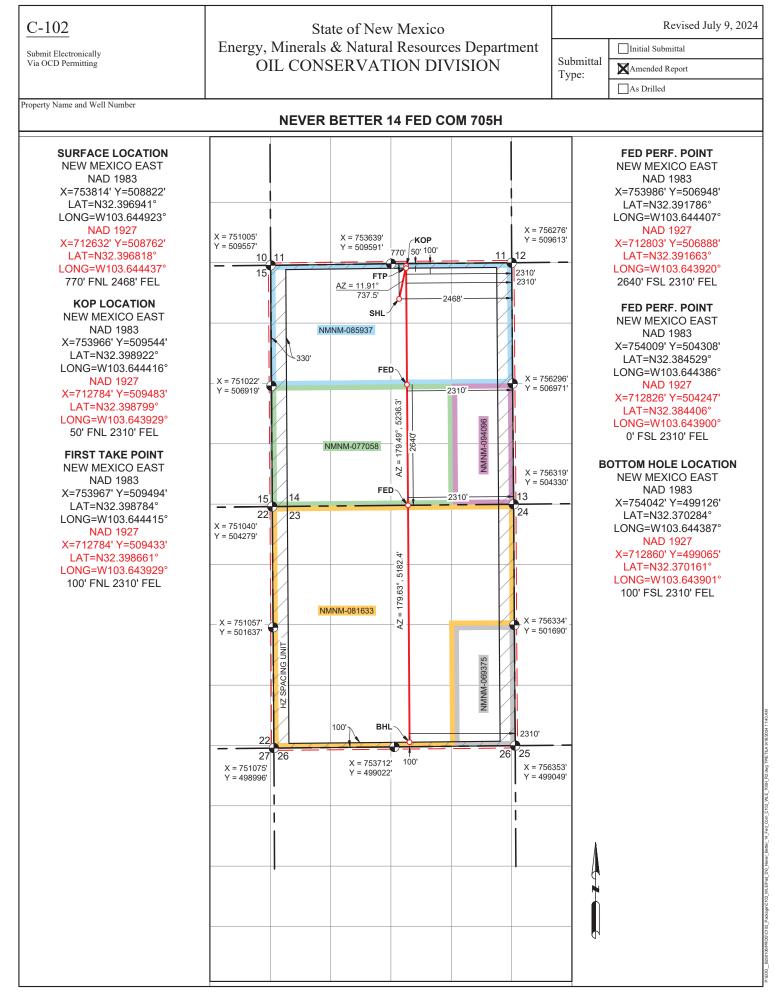

**Exhibit A** is a map showing the proposed non-standard spacing unit, the subject leases, and the proposed wells.

**Exhibit B** is a copy of the Well Location and Acreage Dedication Plat (C-102) for each of the wells within the proposed non-standard spacing unit.