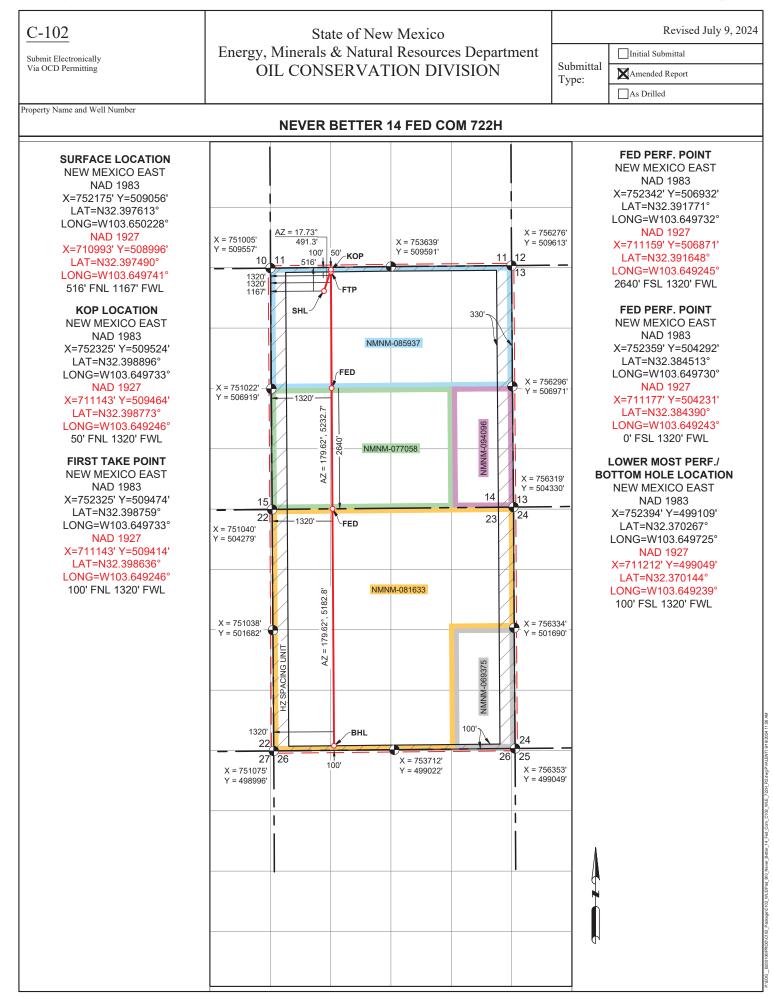

**Exhibit A** is a map showing the proposed non-standard spacing unit, the subject leases, and the proposed wells.

**Exhibit B** is a copy of the Well Location and Acreage Dedication Plat (C-102) for each of the wells within the proposed non-standard spacing unit.