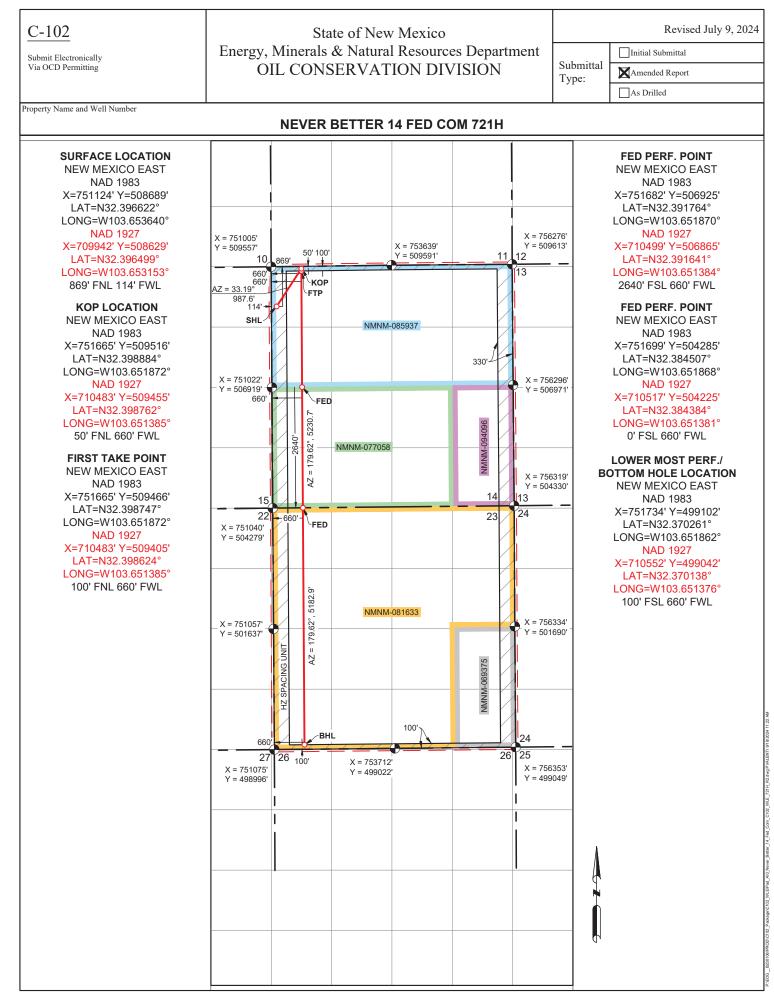

**Exhibit A** is a map showing the proposed non-standard spacing unit, the subject leases, and the proposed wells.

**Exhibit B** is a copy of the Well Location and Acreage Dedication Plat (C-102) for each of the wells within the proposed non-standard spacing unit.