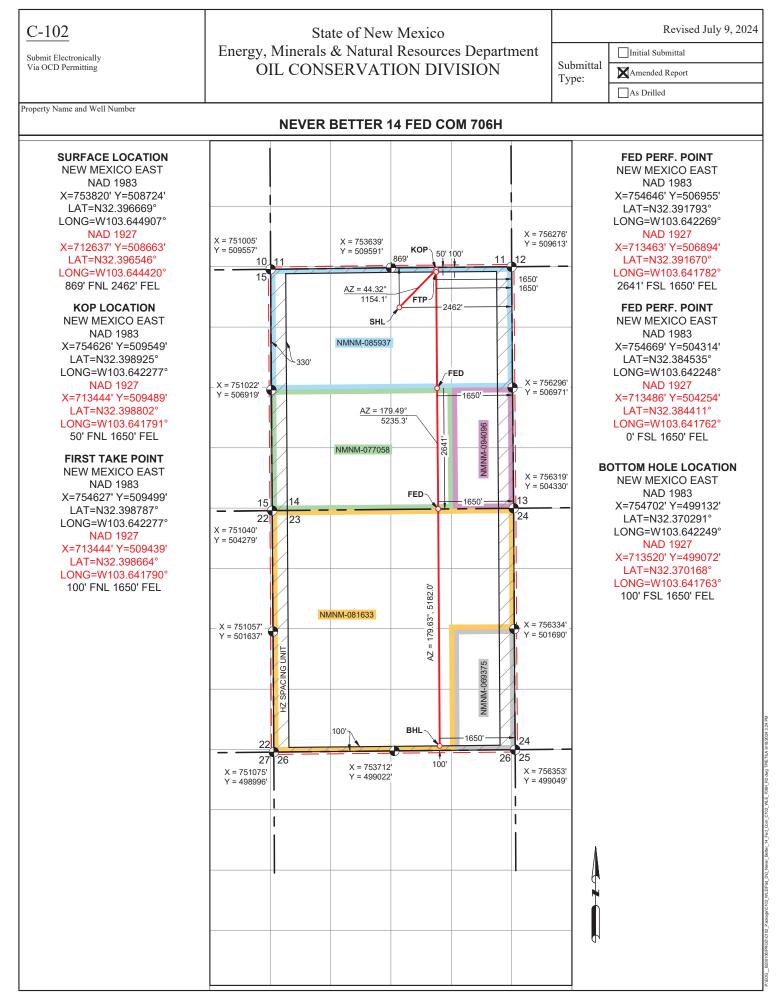

**Exhibit A** is a map showing the proposed non-standard spacing unit, the subject leases, and the proposed wells.

**Exhibit B** is a copy of the Well Location and Acreage Dedication Plat (C-102) for each of the wells within the proposed non-standard spacing unit.