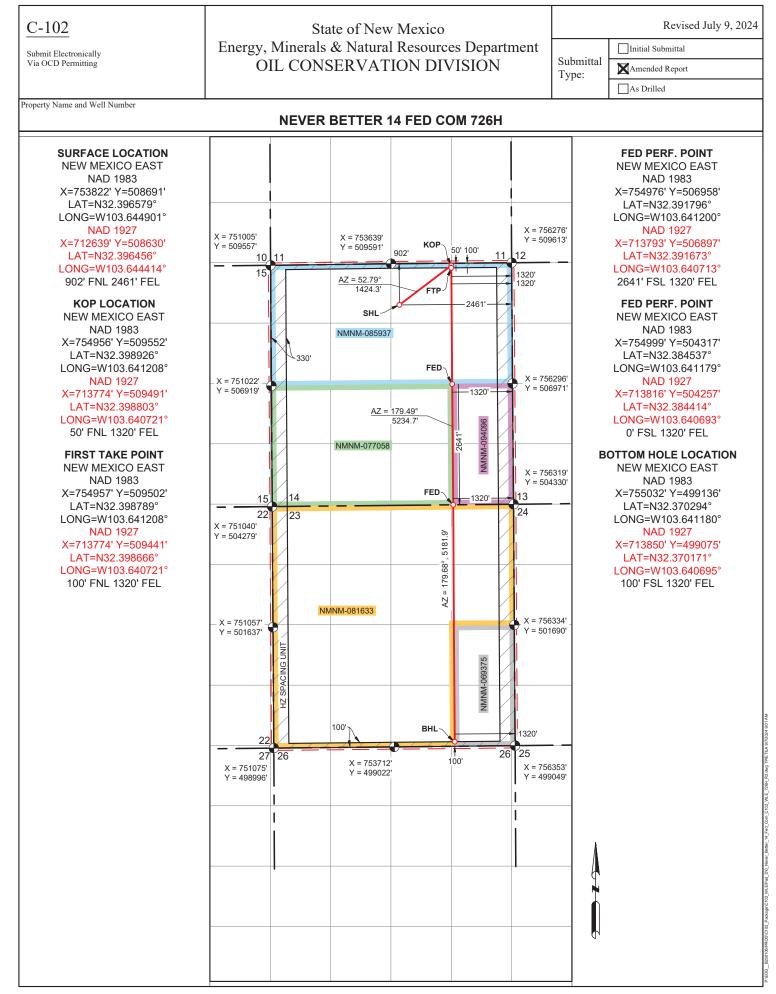

**Exhibit A** is a map showing the proposed non-standard spacing unit, the subject leases, and the proposed wells.

**Exhibit B** is a copy of the Well Location and Acreage Dedication Plat (C-102) for each of the wells within the proposed non-standard spacing unit.