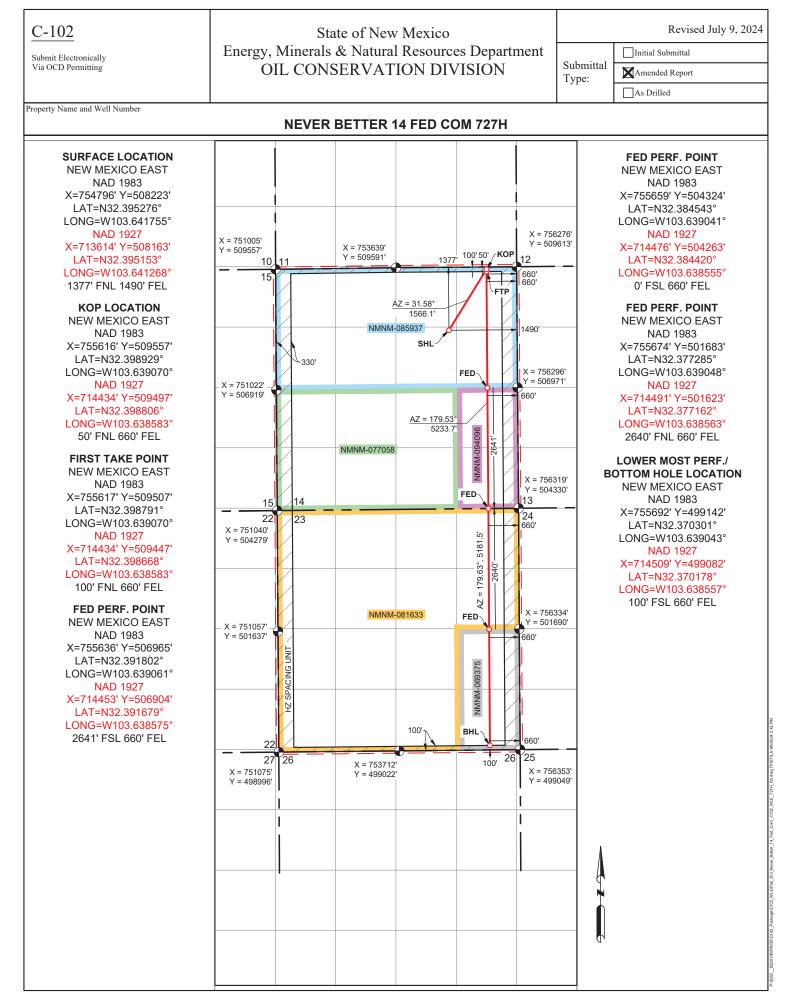

**Exhibit A** is a map showing the proposed non-standard spacing unit, the subject leases, and the proposed wells.

**Exhibit B** is a copy of the Well Location and Acreage Dedication Plat (C-102) for each of the wells within the proposed non-standard spacing unit.