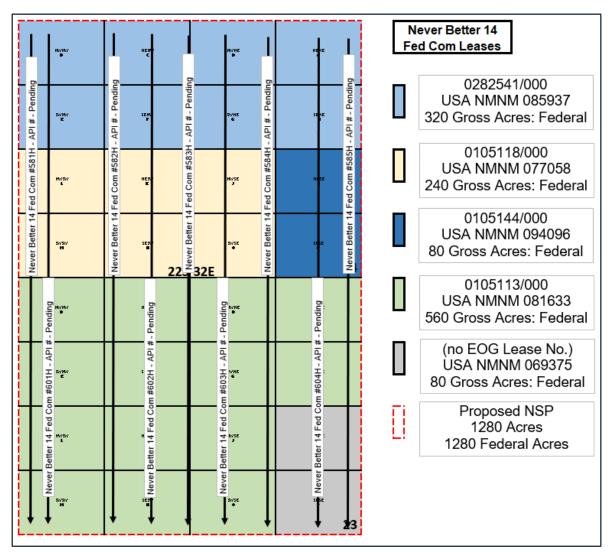

# Proposed Non-Standard Horizontal Spacing Unit Never Better 14 Fed Com: Sections 14 and 23, T22S-R32E Lease Summary

|              |             |            |                       | -                                                                |
|--------------|-------------|------------|-----------------------|------------------------------------------------------------------|
| nvinv<br>B   | NEM.<br>C   | нуне<br>В  | HEHE                  | Never Better 14<br>Fed Com Leases                                |
| swinw<br>E   | SEMW<br>W   | SWHE<br>C  | sene                  | 0282541/000<br>USA NMNM 085937<br>320 Gross Acres: Federal       |
| 11(15)/<br>L | HESN'<br>R  | Morse<br>g | HESE                  | 0105118/000<br>USA NMNM 077058<br>240 Gross Acres: Federal       |
| 9/19//<br>#8 | 55%<br>2.20 | 905E       | :ç:c<br>14            | 0105144/000<br>USA NMNM 094096<br>80 Gross Acres: Federal        |
| HviHvi<br>B  | нелич<br>с  | -32E       | нене                  | 0105113/000<br>USA NMNM 081633<br>560 Gross Acres: Federal       |
| 9/1M//<br>E  | SEM+'<br>F  | 9nHE<br>€  | SENE<br>W             | (no EOG Lease No.)<br>USA NMNM 069375<br>80 Gross Acres: Federal |
| HV2v         | NE204<br>E  | Hose       | HESE                  | Proposed NSP<br>1280 Acres<br>1280 Federal Acres                 |
| 20/20/<br>#1 | seav,<br>B  | sws£<br>∳  | <sup>یوید</sup><br>23 |                                                                  |