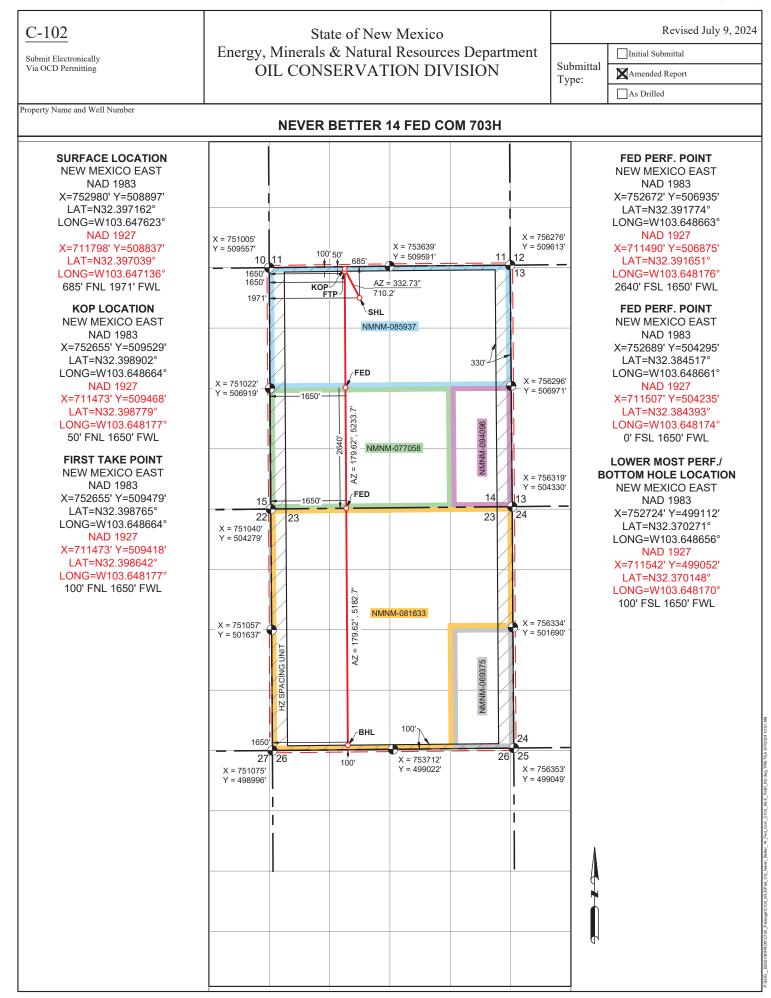

**Exhibit A** is a map showing the proposed non-standard spacing unit, the subject leases, and the proposed wells.

**Exhibit B** is a copy of the Well Location and Acreage Dedication Plat (C-102) for each of the wells within the proposed non-standard spacing unit.