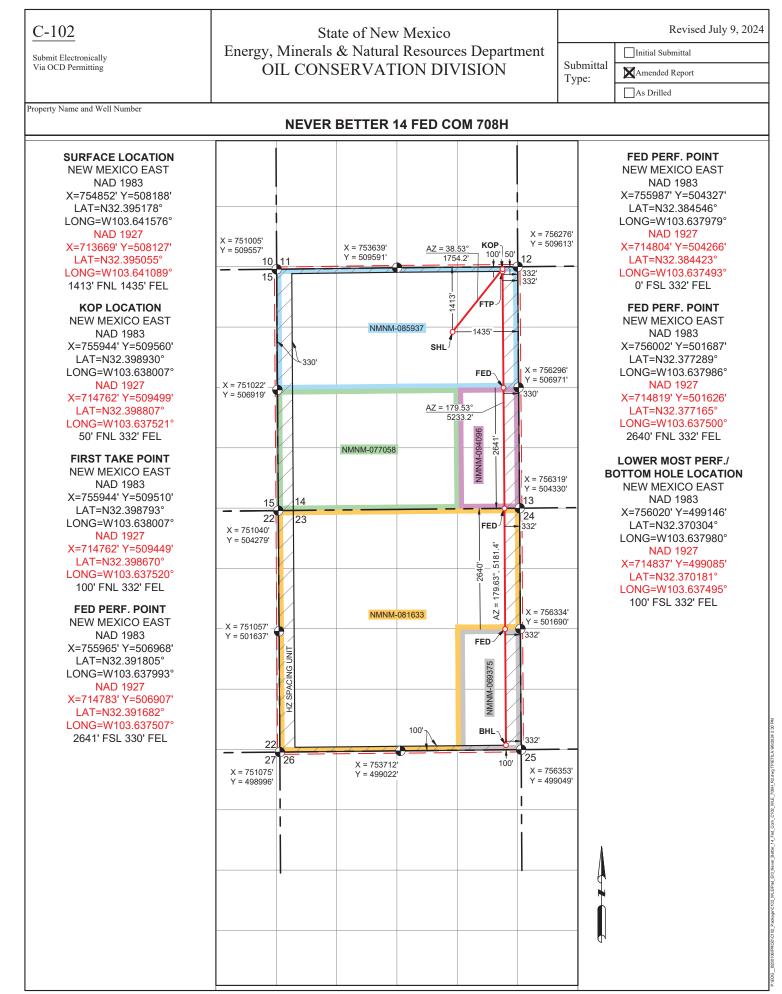

**Exhibit A** is a map showing the proposed non-standard spacing unit, the subject leases, and the proposed wells.

**Exhibit B** is a copy of the Well Location and Acreage Dedication Plat (C-102) for each of the wells within the proposed non-standard spacing unit.