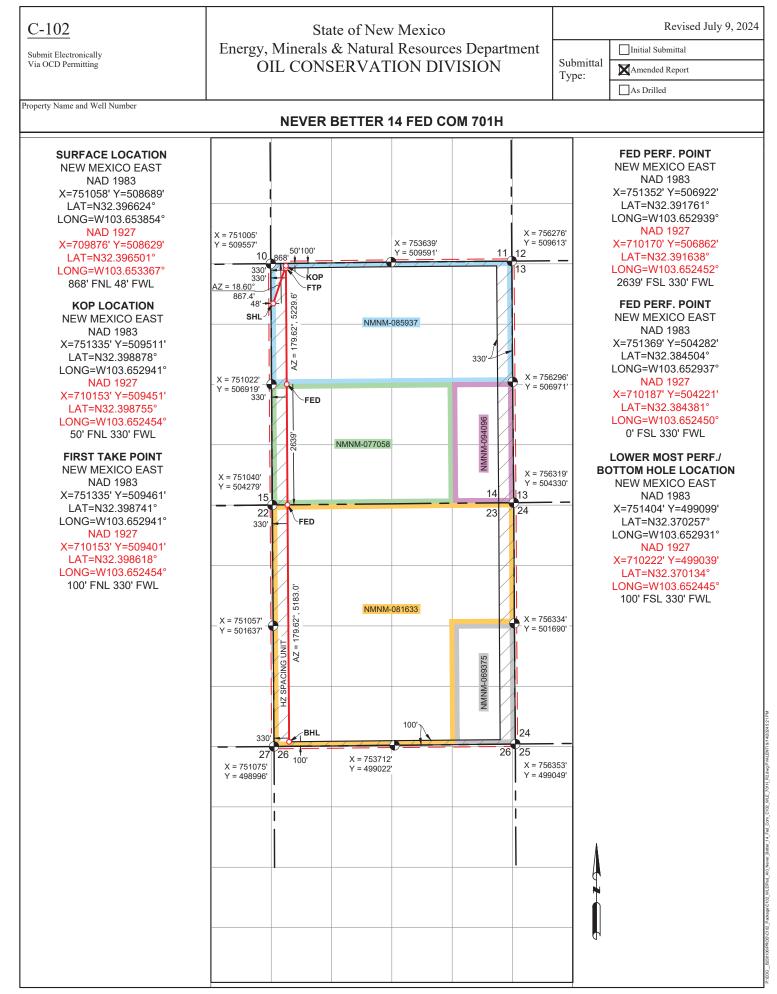

**Exhibit A** is a map showing the proposed non-standard spacing unit, the subject leases, and the proposed wells.

**Exhibit B** is a copy of the Well Location and Acreage Dedication Plat (C-102) for each of the wells within the proposed non-standard spacing unit.