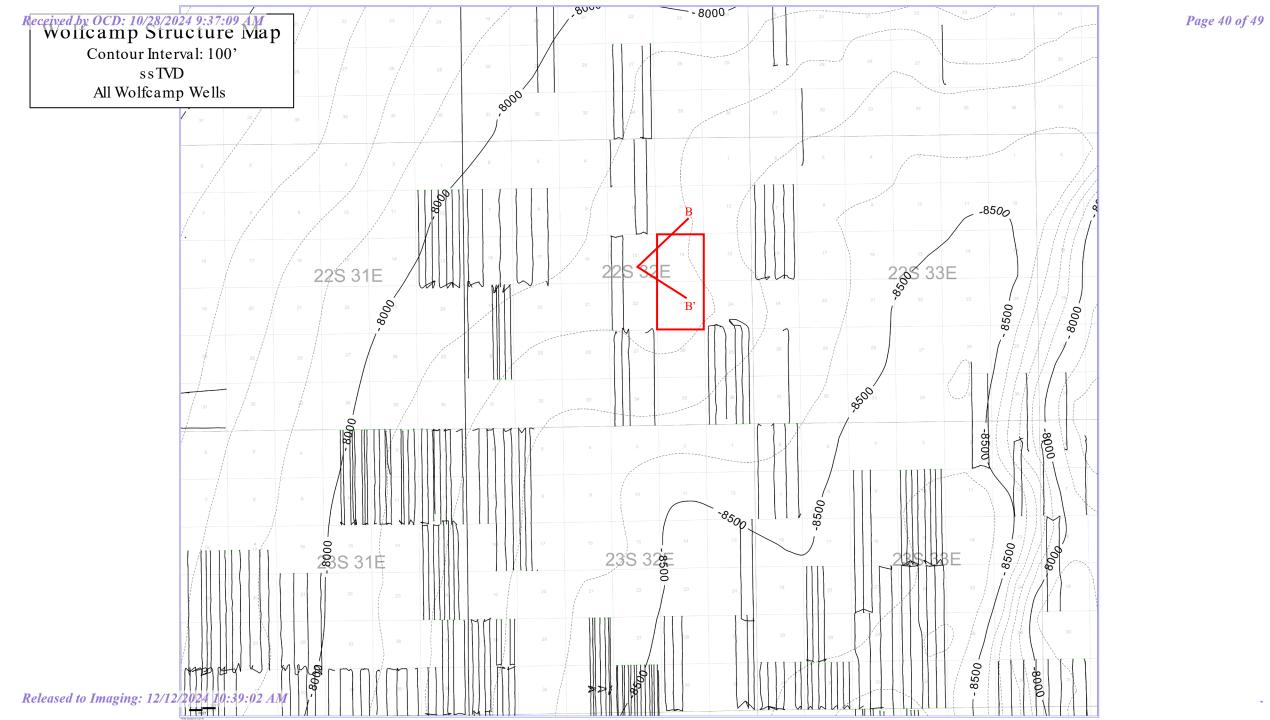

**Exhibit C** is a lease map showing the notice tracts for the proposed non-standard spacing unit.

Exhibit D is a cross section exhibit showing the Wolfcamp target for these subject wells.

**Exhibit E** is a spreadsheet listing all "affected persons"<sup>1</sup> in the affected offset acreage to be noticed. Exhibit E also includes tracking information demonstrating that each of the affected persons was sent a copy of this application with all attachments by certified mail advising that any objections must be filed in writing with the Division within 20 days from the date the Division receives the application. A copy of this application has been provided to the Bureau of Land Management since federal lands are involved.