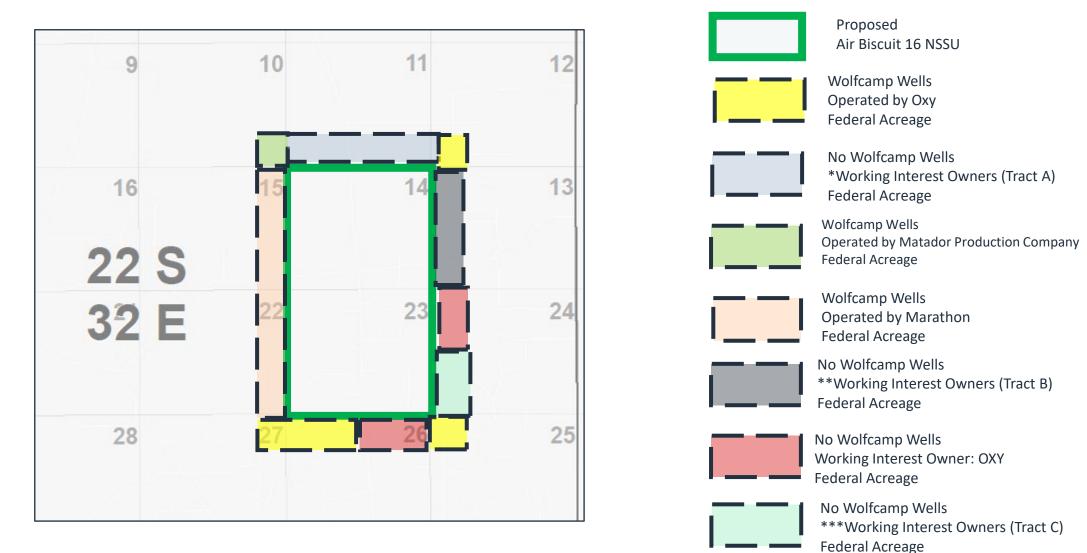

**Exhibit A** is a map showing the proposed non-standard spacing unit, the subject leases, and the proposed wells.

**Exhibit B** is a copy of the Well Location and Acreage Dedication Plat (C-102) for each of the wells within the proposed non-standard spacing unit.

**Exhibit C** is a lease map showing the notice tracts for the proposed non-standard spacing unit.

Exhibit D is a cross section exhibit showing the Wolfcamp target for these subject wells.

**Exhibit E** is a spreadsheet listing all "affected persons"<sup>1</sup> in the affected offset acreage to be noticed. Exhibit E also includes tracking information demonstrating that each of the affected persons was sent a copy of this application with all attachments by certified mail advising that any objections must be filed in writing with the Division within 20 days from the date the Division receives the application. A copy of this application has been provided to the Bureau of Land Management since federal lands are involved.