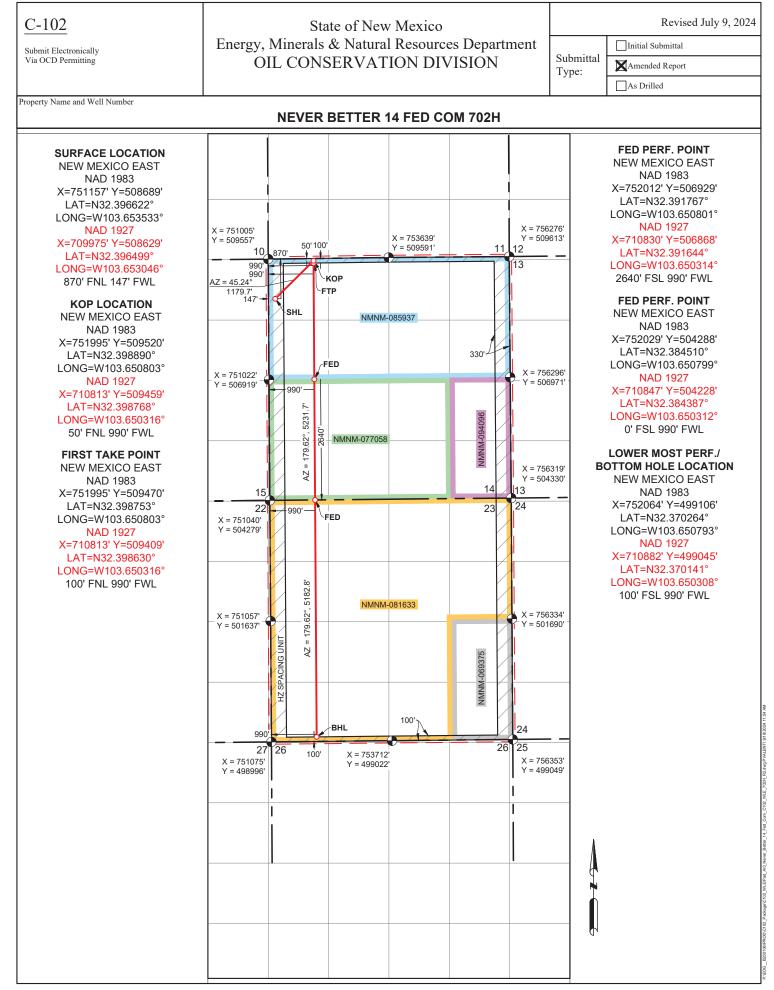

**Exhibit A** is a map showing the proposed non-standard spacing unit, the subject leases, and the proposed wells.

**Exhibit B** is a copy of the Well Location and Acreage Dedication Plat (C-102) for each of the wells within the proposed non-standard spacing unit.