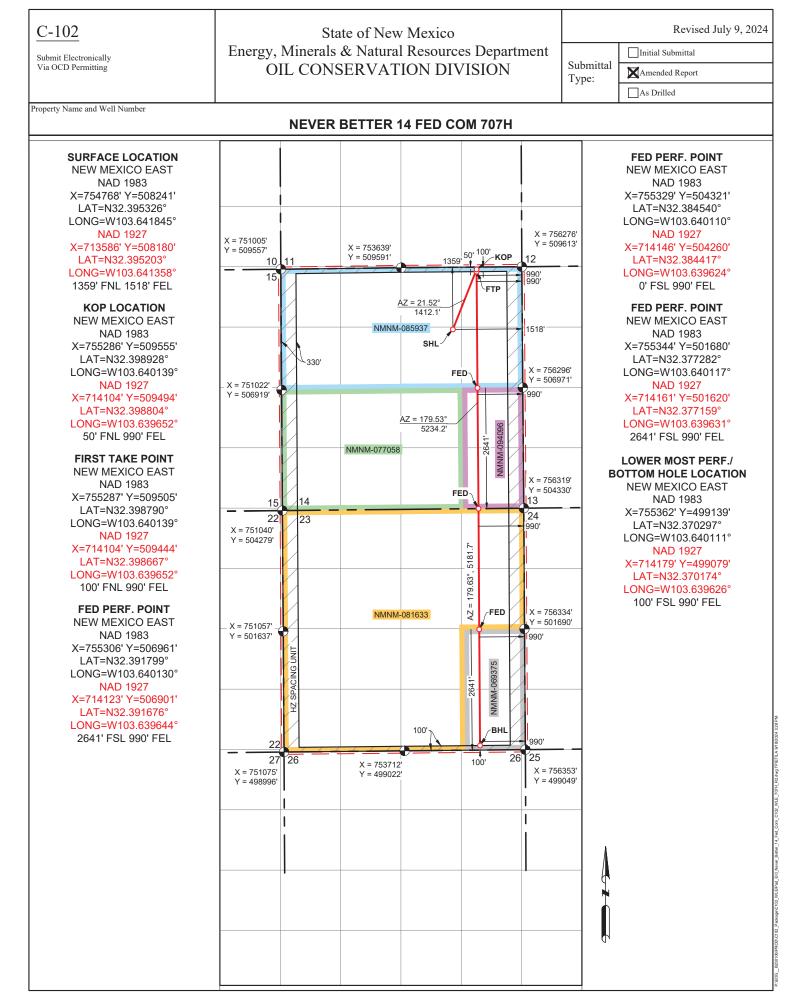

**Exhibit A** is a map showing the proposed non-standard spacing unit, the subject leases, and the proposed wells.

**Exhibit B** is a copy of the Well Location and Acreage Dedication Plat (C-102) for each of the wells within the proposed non-standard spacing unit.