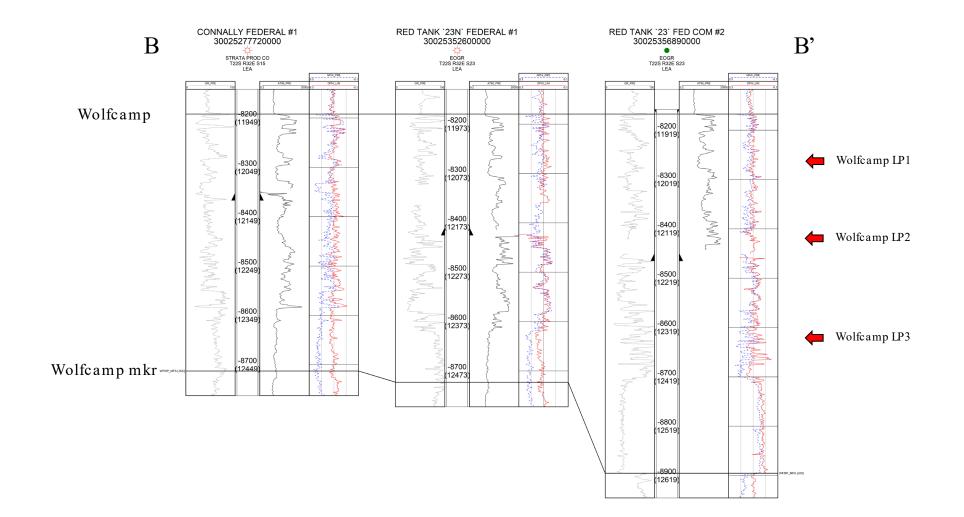

**Exhibit C** is a lease map showing the notice tracts for the proposed non-standard spacing unit.

Exhibit D is a cross section exhibit showing the Wolfcamp target for these subject wells.

**Exhibit E** is a spreadsheet listing all "affected persons"<sup>1</sup> in the affected offset acreage to be noticed. Exhibit E also includes tracking information demonstrating that each of the affected persons was sent a copy of this application with all attachments by certified mail advising that any objections must be filed in writing with the Division within 20 days from the date the Division receives the application. A copy of this application has been provided to the Bureau of Land Management since federal lands are involved.