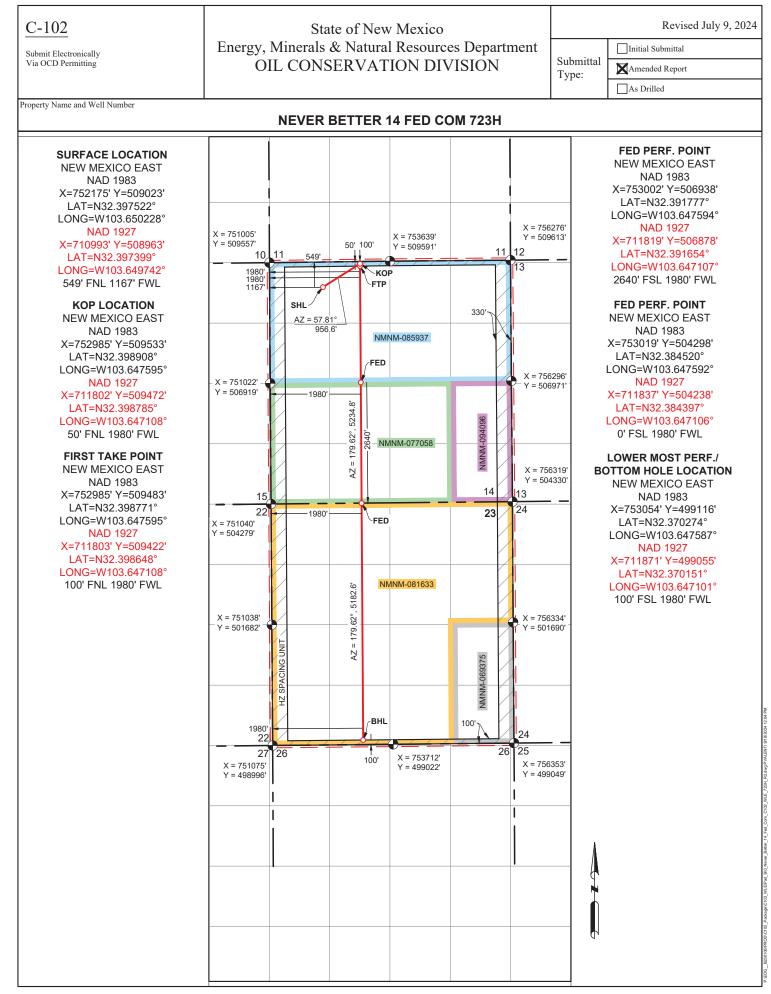

**Exhibit A** is a map showing the proposed non-standard spacing unit, the subject leases, and the proposed wells.

**Exhibit B** is a copy of the Well Location and Acreage Dedication Plat (C-102) for each of the wells within the proposed non-standard spacing unit.