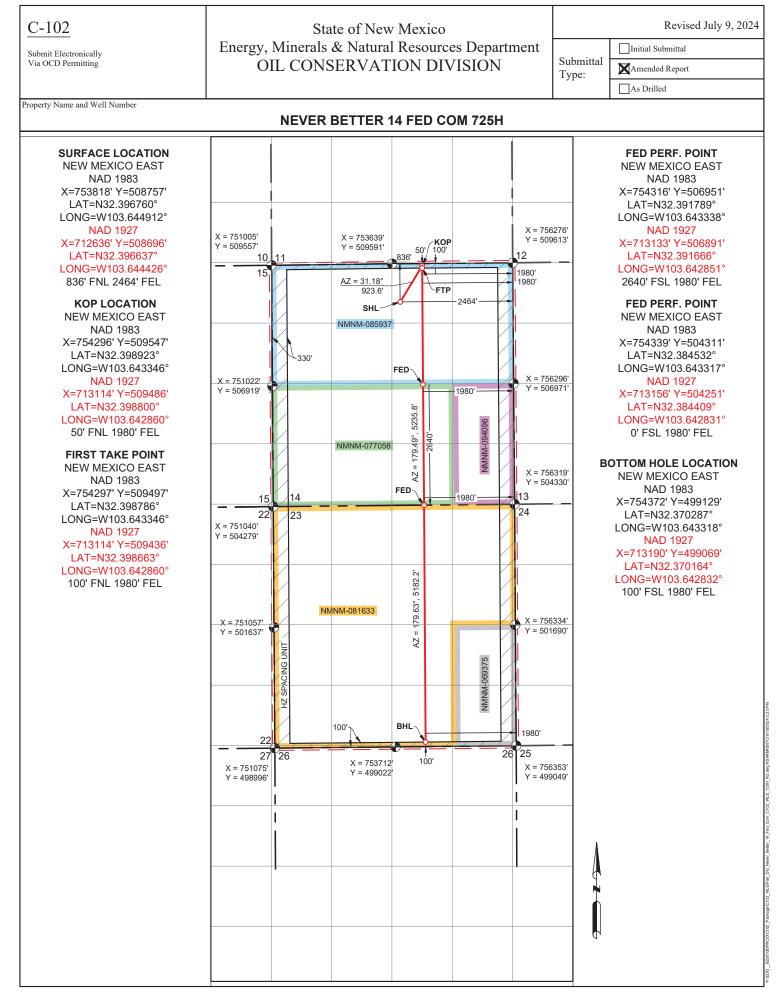

**Exhibit A** is a map showing the proposed non-standard spacing unit, the subject leases, and the proposed wells.

**Exhibit B** is a copy of the Well Location and Acreage Dedication Plat (C-102) for each of the wells within the proposed non-standard spacing unit.