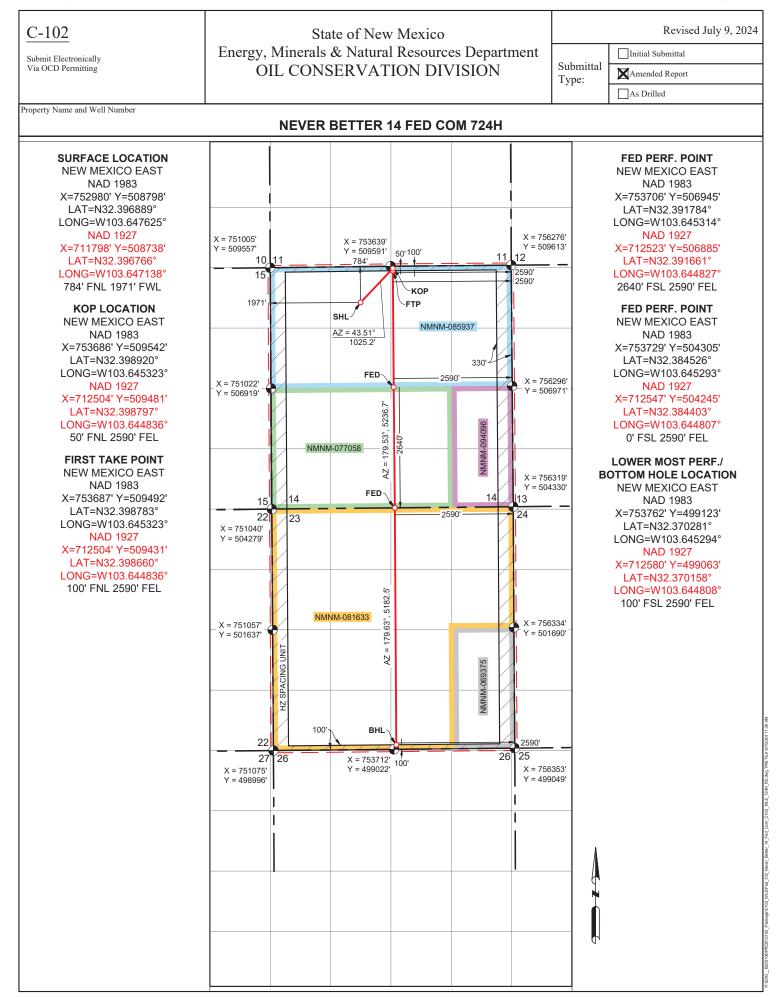

**Exhibit A** is a map showing the proposed non-standard spacing unit, the subject leases, and the proposed wells.

**Exhibit B** is a copy of the Well Location and Acreage Dedication Plat (C-102) for each of the wells within the proposed non-standard spacing unit.