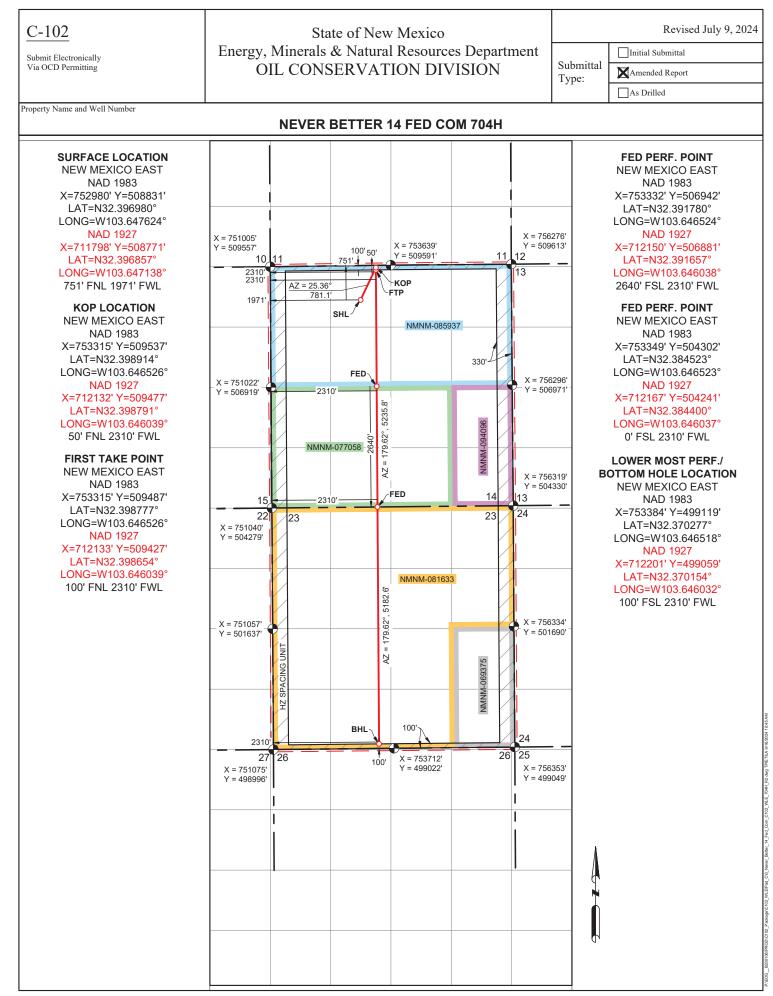

**Exhibit A** is a map showing the proposed non-standard spacing unit, the subject leases, and the proposed wells.

**Exhibit B** is a copy of the Well Location and Acreage Dedication Plat (C-102) for each of the wells within the proposed non-standard spacing unit.