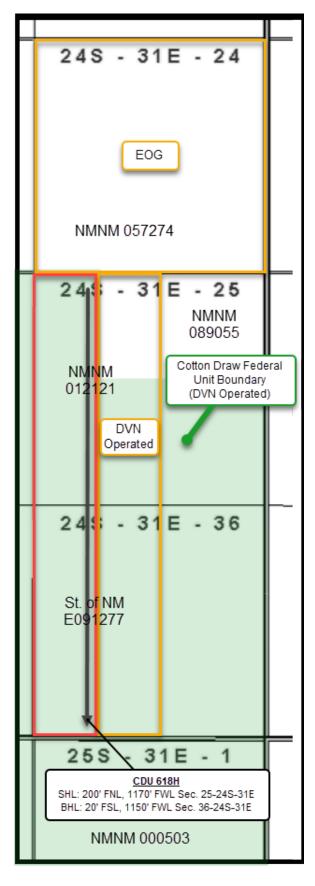

**Exhibit A** is an Engineering Statement explaining why approval of the application is necessary.

**Exhibit B** is a Form C-102 showing the **Cotton Draw Unit 618H** well encroaches on the unit to the north in the W/2 W/2 of Section 24, T24S-R31E and the tracts in the E/2 NW/2 of Section 25, T24S-R31E (part of Devon's offsetting "straddle" well development).

**Exhibit C** is a plat for Sections 24, 25 and 36, T24S-R31E, and the N/2 of Section 1, T25S-R31E, that shows the proposed Cotton Draw Unit 618H well in relation to the adjoining unit to the north and east. Exhibit B also includes an ownership list for the affected unit to the north, showing that it is operated by EOG Resources, Inc. ("EOG"), and that Devon operates the unit to the east and XTO Holdings, LLC ("XTO") is a working interest owner. In addition, the exhibit identifies that these include federal leases. Accordingly, the "affected persons" <sup>4</sup> are EOG, XTO, and the Bureau of Land Management ("BLM"). Also, included with the exhibit is a waiver letter from EOG.

Offset Operator Plat

Cotton Draw Unit 618H

EXHIBIT C

Devon Energy Corporation 333 W. Sheridan Avenue Oklahoma City, OK 73102-8260 405 228 2448 Phone www.devonenergy.com

August 12th, 2024

EOG Resources, Inc. Attn: Chloe Sawtelle 5509 Champions Drive Midland, Texas 79706

Re:

NSL Location - Cotton Draw Wells Sections 25 & 36, T24S-R31E Eddy County, NM

Ms. Sawtelle,

Devon Energy Production Company, L.P. ("Devon") has applied for an unorthodox well location for the Cotton Draw wells listed on Exhibit "A" (collectively referred to as "Cotton Draw Wells") located in the W2 of Sections 25 & 36, T24S-R31E, Eddy County, New Mexico.