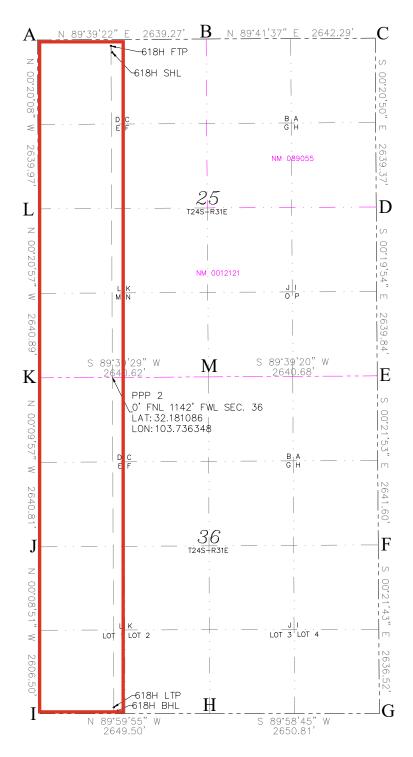

**Exhibit A** is an Engineering Statement explaining why approval of the application is necessary.

**Exhibit B** is a Form C-102 showing the **Cotton Draw Unit 618H** well encroaches on the unit to the north in the W/2 W/2 of Section 24, T24S-R31E and the tracts in the E/2 NW/2 of Section 25, T24S-R31E (part of Devon's offsetting "straddle" well development).

**Exhibit C** is a plat for Sections 24, 25 and 36, T24S-R31E, and the N/2 of Section 1, T25S-R31E, that shows the proposed Cotton Draw Unit 618H well in relation to the adjoining unit to the north and east. Exhibit B also includes an ownership list for the affected unit to the north, showing that it is operated by EOG Resources, Inc. ("EOG"), and that Devon operates the unit to the east and XTO Holdings, LLC ("XTO") is a working interest owner. In addition, the exhibit identifies that these include federal leases. Accordingly, the "affected persons" <sup>4</sup> are EOG, XTO, and the Bureau of Land Management ("BLM"). Also, included with the exhibit is a waiver letter from EOG.

A=N:435400.07 E:724859.41 B=N:435415.91 E:727498.63 C=N:435430.04 E:730140.88 D=N:432790.73 E:730156.88 E=N:430150.93 E:730172.17 F=N:427509.39 E:730188.98 G=N:424872.92 E:730205.63 H=N:424871.96 E:727554.82 I=N:424872.01 E:724905.32 J=N:427478.51 E:724898.61 K=N:430119.30 E:724890.81 M=N:430135.06 E:727531.54 Non-Standard Location Application

Offset Operator Plat

Cotton Draw Unit 618H

EXHIBIT C

Devon Energy Corporation 333 W. Sheridan Avenue Oklahoma City, OK 73102-8260 405 228 2448 Phone www.devonenergy.com

August 12th, 2024

EOG Resources, Inc. Attn: Chloe Sawtelle 5509 Champions Drive Midland, Texas 79706