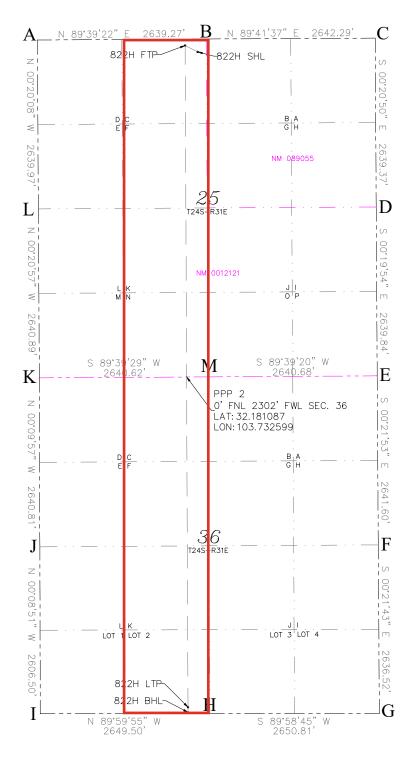

**Exhibit A** is an Engineering Statement explaining why approval of the application is necessary.

**Exhibit B** is a Form C-102 showing the **Cotton Draw 25-36 Fed State Com 822H** well encroaches on the tracts to the north in the SW/4 of Section 24, T24S-R31E, and the tracts to the south in the NW/4 of Section 1, T25S-R31E.

**Exhibit C** is a plat for Sections 24, 25 and 36, T24S-R31E, and the N/2 of Section 1, T25S-R31E, that shows the proposed Cotton Draw 25-36 Fed State Com 822H well in relation to the adjoining tracts to the north and south. Exhibit B also includes an ownership list for the affected tracts to the north, showing that they are operated by EOG Resources, Inc. ("EOG"), and the tracts to the south, which are operated by Devon and XTO Holdings, LLC ("XTO") is a working interest owner. In addition, the exhibit identifies that these include federal leases. Accordingly, the "affected persons" are EOG and the Bureau of Land Management ("BLM"). Also, included with the exhibit is a waiver letter from EOG.

A=N:435400.07 E:724859.41 B=N:435415.91 E:727498.63 C=N:435430.04 E:730140.88 B=N:432790.73 E:730172.17 F=N:427509.39 E:730178.17 F=N:427509.39 E:730188.98 G=N:424872.92 E:730205.63 H=N:424871.96 E:727554.82 I=N:424872.01 E:724905.32 J=N:427478.51 E:724898.61 K=N:430119.30 E:724890.97 M=N:430135.06 E:727531.54