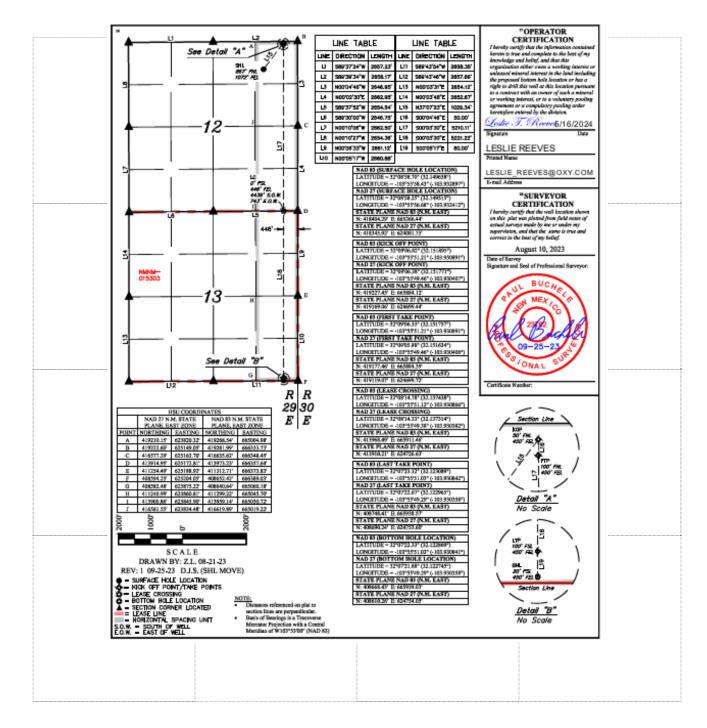

### Received by OCD: 2/5/2025200:57:31 (AMI ACREAGE DEDICATION PLATS

This grid represents a standard section. You may superimpose a non-standard section, or larger area, over this grid. Operators must outline the dedicated acreage in a red box, clearly show the well surface location and bottom hole location, if it is directionally drilled, with the dimensions from the section lines in the cardinal directions. If this is a horizontal wellbore show on this plat the location of the First Take Point and Last Take Point, and the point within the Completed interval (other than the First Take Point or Last Take Point) that is closest to any outer boundary of the tract.

### Received by OCD: 2/5/2025200:57:34 (AMI ACREAGE DEDICATION PLATS

This grid represents a standard section. You may superimpose a non-standard section, or larger area, over this grid. Operators must outline the dedicated acreage in a red box, clearly show the well surface location and bottom hole location, if it is directionally drilled, with the dimensions from the section lines in the cardinal directions. If this is a horizontal wellbore show on this plat the location of the First Take Point and Last Take Point, and the point within the Completed interval (other than the First Take Point or Last Take Point) that is closest to any outer boundary of the tract.