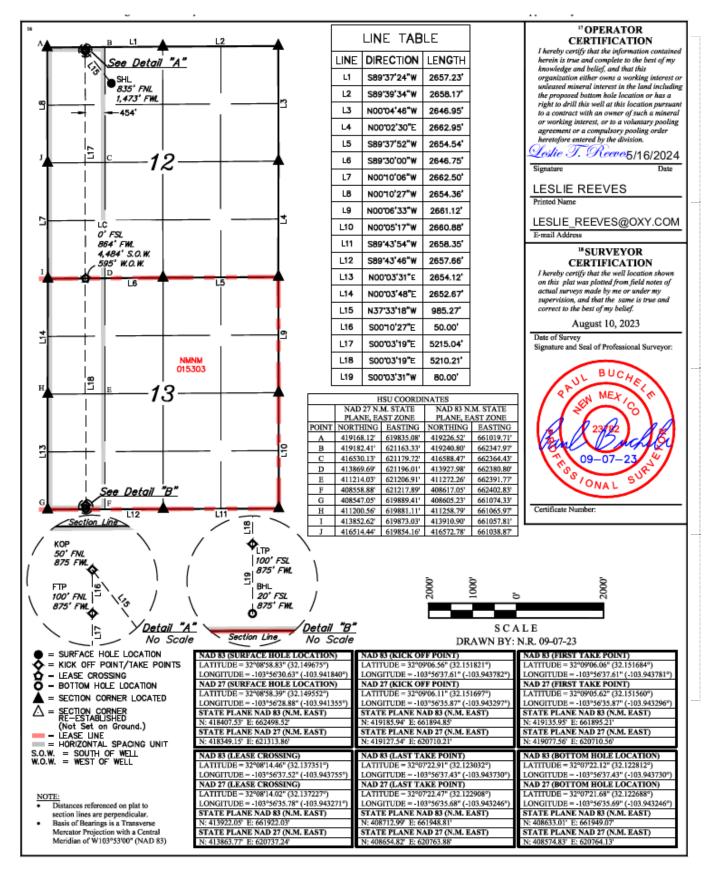

## Released to Imaging: 2/5/2025 12:31:08 PM

| C-102 State of New   Submit Electronically OIL CONSERVATI |                                                                       |                                                                                                             |                                                                                |                                                                         |                                                                                  | l Resources Departn                                                     |                    | Revised July 9, 2024                   |                                                                                                                                                                                            |                                                                                                            |  |
|-----------------------------------------------------------|-----------------------------------------------------------------------|-------------------------------------------------------------------------------------------------------------|--------------------------------------------------------------------------------|-------------------------------------------------------------------------|----------------------------------------------------------------------------------|-------------------------------------------------------------------------|--------------------|----------------------------------------|--------------------------------------------------------------------------------------------------------------------------------------------------------------------------------------------|------------------------------------------------------------------------------------------------------------|--|
| Submit Electronically OIL CONSI<br>Via OCD Permitting     |                                                                       |                                                                                                             |                                                                                |                                                                         | CONSERVAT                                                                        |                                                                         |                    |                                        | ☑ Initial Submittal                                                                                                                                                                        |                                                                                                            |  |
|                                                           |                                                                       |                                                                                                             |                                                                                |                                                                         |                                                                                  | Subr<br>Type                                                            |                    |                                        | mittal<br>e: Amended Report                                                                                                                                                                |                                                                                                            |  |
|                                                           |                                                                       |                                                                                                             |                                                                                |                                                                         |                                                                                  |                                                                         |                    |                                        | $\Box$ As Drille                                                                                                                                                                           | ed                                                                                                         |  |
|                                                           |                                                                       |                                                                                                             |                                                                                |                                                                         | WELL LOCAT                                                                       | ION INFORMATION                                                         |                    |                                        |                                                                                                                                                                                            |                                                                                                            |  |
|                                                           | 5 <b>-5590</b>                                                        |                                                                                                             | Pool Code<br>96473                                                             |                                                                         |                                                                                  | Pool Name PIERCE                                                        |                    |                                        |                                                                                                                                                                                            |                                                                                                            |  |
| Proper                                                    | ty Code<br>328295                                                     | 5                                                                                                           | Property N                                                                     |                                                                         | RRAL GOF                                                                         | RGE 12-13 FE                                                            | EDERA              | L CON                                  | Well Numb<br>21H                                                                                                                                                                           | er                                                                                                         |  |
| OGRI<br>16696                                             | D No.                                                                 |                                                                                                             | Operator N                                                                     | Name <b>OX</b>                                                          | (Y USA I                                                                         | NC.                                                                     |                    |                                        | Ground Lev<br>3104.4'                                                                                                                                                                      | el Elevation                                                                                               |  |
| Surfac                                                    | e Owner: 🗹                                                            | State 🗆 Fee 🗆                                                                                               | 🛛 Tribal 🗆 Fe                                                                  | deral                                                                   |                                                                                  | Mineral Owner: 🗹                                                        | State □ Fee        | 🗆 Tribal 🗹                             | Federal                                                                                                                                                                                    |                                                                                                            |  |
|                                                           |                                                                       |                                                                                                             |                                                                                |                                                                         | Surfa                                                                            | ce Location                                                             |                    |                                        |                                                                                                                                                                                            |                                                                                                            |  |
| UL                                                        | Section                                                               | Township                                                                                                    | Range                                                                          | Lot                                                                     | Ft. from N/S                                                                     | Ft. from E/W                                                            | Latitude           | Ι                                      | ongitude                                                                                                                                                                                   | County                                                                                                     |  |
| С                                                         | 12                                                                    | 25S                                                                                                         | 29E                                                                            |                                                                         | 835'FNL                                                                          | _1473'FWL                                                               | 32.149             | 9675 -1                                | 03.941840                                                                                                                                                                                  | EDDY                                                                                                       |  |
| _                                                         |                                                                       |                                                                                                             |                                                                                |                                                                         |                                                                                  | Hole Location                                                           |                    |                                        |                                                                                                                                                                                            |                                                                                                            |  |
| UL                                                        | Section                                                               | Township                                                                                                    | Range                                                                          | Lot                                                                     | Ft. from N/S                                                                     | Ft. from E/W                                                            | Latitude           | I                                      | ongitude                                                                                                                                                                                   | County                                                                                                     |  |
| Μ                                                         | 13                                                                    | 25S                                                                                                         | 29E                                                                            |                                                                         | 20'FSL                                                                           | 875'FWL                                                                 | 32.122             | 2812 -1                                | 03.943730                                                                                                                                                                                  | EDDY                                                                                                       |  |
|                                                           |                                                                       |                                                                                                             |                                                                                |                                                                         |                                                                                  |                                                                         |                    |                                        |                                                                                                                                                                                            | 1                                                                                                          |  |
|                                                           | ated Acres                                                            | Infill or Def                                                                                               | -                                                                              | Defining                                                                | g Well API                                                                       | Overlapping Spacing                                                     | Unit (Y/N)         | Consolidat                             | ion Code                                                                                                                                                                                   |                                                                                                            |  |
| 320                                                       |                                                                       | DEFINI                                                                                                      | NG                                                                             |                                                                         |                                                                                  | N                                                                       |                    |                                        |                                                                                                                                                                                            |                                                                                                            |  |
| Order                                                     | Numbers.                                                              |                                                                                                             |                                                                                |                                                                         |                                                                                  | Well setbacks are under Common Ownership: □Yes □No                      |                    |                                        |                                                                                                                                                                                            |                                                                                                            |  |
|                                                           |                                                                       |                                                                                                             |                                                                                |                                                                         | Kick Of                                                                          | f Point (KOP)                                                           |                    |                                        |                                                                                                                                                                                            |                                                                                                            |  |
| UL                                                        | Section                                                               | Township                                                                                                    | Range                                                                          | Lot                                                                     | Ft. from N/S                                                                     | Ft. from E/W                                                            | Latitude           | L                                      | ongitude                                                                                                                                                                                   | County                                                                                                     |  |
| С                                                         | 12                                                                    | 25S                                                                                                         | 29E                                                                            |                                                                         | 50'FNL                                                                           | 875'FWL                                                                 | 32.15              | 1821 -1                                | 03.943782                                                                                                                                                                                  | EDDY                                                                                                       |  |
|                                                           |                                                                       |                                                                                                             |                                                                                | -                                                                       | First Ta                                                                         | ke Point (FTP)                                                          |                    |                                        |                                                                                                                                                                                            | 1                                                                                                          |  |
| UL                                                        | Section                                                               | Township                                                                                                    | Range                                                                          | Lot                                                                     | Ft. from N/S                                                                     | Ft. from E/W                                                            | Latitude           |                                        | ongitude                                                                                                                                                                                   | County                                                                                                     |  |
| С                                                         | 12                                                                    | 25S                                                                                                         | 29E                                                                            |                                                                         | 100'FNL                                                                          | _ 875'FWL                                                               | 32.15 <sup>-</sup> | 1684 -1                                | 03.943781                                                                                                                                                                                  | EDDY                                                                                                       |  |
|                                                           |                                                                       | <u> </u>                                                                                                    |                                                                                | 1_                                                                      |                                                                                  | ke Point (LTP)                                                          | 1                  |                                        |                                                                                                                                                                                            |                                                                                                            |  |
| UL<br>N <i>A</i>                                          | Section                                                               | Township                                                                                                    | Range                                                                          | Lot                                                                     | Ft. from N/S                                                                     | Ft. from $E/W$                                                          |                    |                                        | ongitude                                                                                                                                                                                   | County                                                                                                     |  |
| Μ                                                         | 13                                                                    | 25S                                                                                                         | 29E                                                                            |                                                                         | 100751                                                                           | _875'FWL                                                                | 32.123             | 3032-1                                 | 03.943730                                                                                                                                                                                  | EDDY                                                                                                       |  |
| Unitiz                                                    | ed Area or A                                                          | rea of Uniform                                                                                              | Interest                                                                       | Spacing                                                                 | Unit Type 🖬 Horizo                                                               | ontal 🗆 Vertical                                                        | Grou               | nd Floor Ele                           | vation:                                                                                                                                                                                    |                                                                                                            |  |
| OPER                                                      | ATOR CER                                                              | TIFICATIONS                                                                                                 |                                                                                |                                                                         |                                                                                  | SURVEYOR CERTIFI                                                        | CATIONS            |                                        |                                                                                                                                                                                            |                                                                                                            |  |
| my kno<br>organiz<br>includin<br>location<br>interest     | wledge and be<br>ation either ov<br>ng the propose<br>n pursuant to a | lief, and, if the we<br>wns a working inte<br>d bottom hole loc<br>c contract with an<br>tary pooling agree | ll is a vertical o<br>erest or unleased<br>ation or has a ri<br>owner of a wor | r directional w<br>d mineral inte<br>ght to drill th<br>king interest o | rest in the land                                                                 | I hereby certify that the we<br>surveys made by me or una<br>my belief. |                    | ON, ANA<br>I he<br>on t<br>actu<br>sup | <sup>18</sup> SURVE<br>CERTIFICA<br>reby certify that the we<br>his plat was plotted fro<br>al surveys made by me<br>ervision, and that the s<br>rect to the best of my be<br>August 10, 2 | ATION best of<br>Il location shown<br>of field notes of<br>or under my<br>ame is true and<br>lief. best of |  |
| consent<br>in each<br>interval                            | t of at least one<br>tract (in the to<br>l will be locate             | e lessee or owner                                                                                           | of a working int<br>ation) in which<br>ompulsory pooli                         | erest or unlea<br>any part of th<br>ng order from                       | has received the<br>ised mineral interest<br>e well's completed<br>the division. |                                                                         |                    |                                        | of Survey<br>ature and Seal of Profes                                                                                                                                                      |                                                                                                            |  |
| Signatu                                                   | re                                                                    |                                                                                                             | Date                                                                           |                                                                         |                                                                                  | Signature and Seal of Profess                                           | sional Surveyor    |                                        | 2 1 23/22                                                                                                                                                                                  |                                                                                                            |  |
| LESL                                                      | IE REEVE                                                              | S                                                                                                           |                                                                                |                                                                         |                                                                                  |                                                                         |                    |                                        | 09-07-                                                                                                                                                                                     | -23                                                                                                        |  |
| Printed                                                   | Name                                                                  |                                                                                                             |                                                                                |                                                                         |                                                                                  | Certificate Number                                                      | Date of Surve      | >y                                     | TSS IONAL                                                                                                                                                                                  | SUR                                                                                                        |  |
| LES                                                       | LIE REE                                                               | VES@oxy.                                                                                                    | com                                                                            |                                                                         |                                                                                  |                                                                         |                    |                                        |                                                                                                                                                                                            |                                                                                                            |  |
|                                                           |                                                                       | 5                                                                                                           |                                                                                |                                                                         |                                                                                  |                                                                         | 1                  | Certi                                  | ficate Number:                                                                                                                                                                             |                                                                                                            |  |

### Received by OCD: 2/5/2025200:57:31 (AMI ACREAGE DEDICATION PLATS

This grid represents a standard section. You may superimpose a non-standard section, or larger area, over this grid. Operators must outline the dedicated acreage in a red box, clearly show the well surface location and bottom hole location, if it is directionally drilled, with the dimensions from the section lines in the cardinal directions. If this is a horizontal wellbore show on this plat the location of the First Take Point and Last Take Point, and the point within the Completed interval (other than the First Take Point or Last Take Point) that is closest to any outer boundary of the tract.