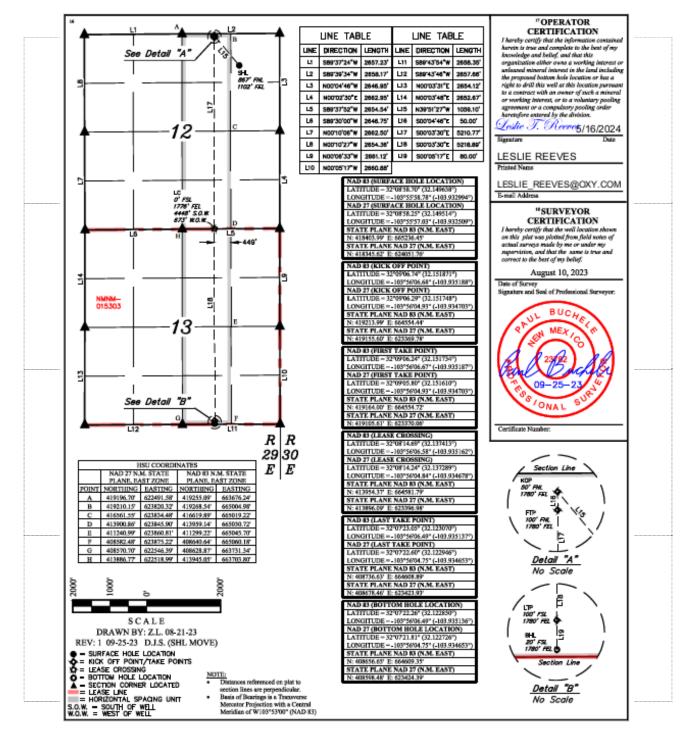

### Received by OCD: 2/5/2025200:57:31 (AMI ACREAGE DEDICATION PLATS

This grid represents a standard section. You may superimpose a non-standard section, or larger area, over this grid. Operators must outline the dedicated acreage in a red box, clearly show the well surface location and bottom hole location, if it is directionally drilled, with the dimensions from the section lines in the cardinal directions. If this is a horizontal wellbore show on this plat the location of the First Take Point and Last Take Point, and the point within the Completed interval (other than the First Take Point or Last Take Point) that is closest to any outer boundary of the tract.

### Received by OCD: 2/5/2025200:57:34 (AMI ACREAGE DEDICATION PLATS

This grid represents a standard section. You may superimpose a non-standard section, or larger area, over this grid. Operators must outline the dedicated acreage in a red box, clearly show the well surface location and bottom hole location, if it is directionally drilled, with the dimensions from the section lines in the cardinal directions. If this is a horizontal wellbore show on this plat the location of the First Take Point and Last Take Point, and the point within the Completed interval (other than the First Take Point or Last Take Point) that is closest to any outer boundary of the tract.