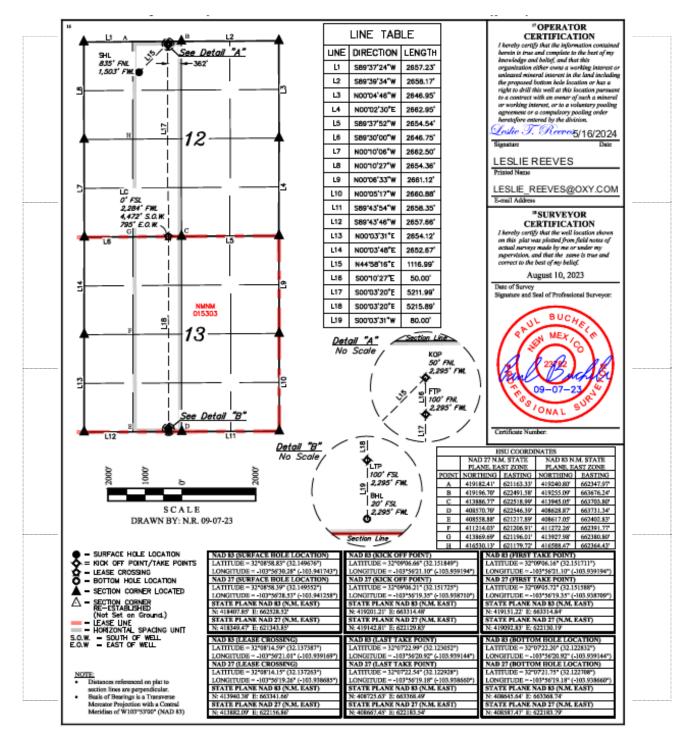

Released to Imaging: 2/5/2025 22:31:08 PM

| <u>C-102</u> State of New<br>Energy, Minerals & Natural    |                                                                       |                                                                                                              |                                                                                  |                                                                        |                                                                                       | l Resources Department                                                   |                |                                          | Revised July 9, 2024                                                                                                                               |                      |  |
|------------------------------------------------------------|-----------------------------------------------------------------------|--------------------------------------------------------------------------------------------------------------|----------------------------------------------------------------------------------|------------------------------------------------------------------------|---------------------------------------------------------------------------------------|--------------------------------------------------------------------------|----------------|------------------------------------------|----------------------------------------------------------------------------------------------------------------------------------------------------|----------------------|--|
| Submit Electronically OIL CONSERVATE<br>Via OCD Permitting |                                                                       |                                                                                                              |                                                                                  |                                                                        |                                                                                       |                                                                          |                |                                          | Initial Submittal                                                                                                                                  |                      |  |
|                                                            |                                                                       |                                                                                                              |                                                                                  |                                                                        |                                                                                       |                                                                          |                | Submittal<br>Type:                       |                                                                                                                                                    | d Report             |  |
|                                                            |                                                                       |                                                                                                              |                                                                                  |                                                                        |                                                                                       |                                                                          |                | 71                                       | 🗆 As Drille                                                                                                                                        | ed                   |  |
|                                                            |                                                                       |                                                                                                              |                                                                                  |                                                                        | WELL LOCAT                                                                            | ION INFORMATION                                                          |                |                                          |                                                                                                                                                    |                      |  |
|                                                            | <sup>umber</sup><br>5- 55906                                          | 6                                                                                                            | Pool Code<br>96473                                                               |                                                                        |                                                                                       | Pool Name PIERCE                                                         |                |                                          |                                                                                                                                                    |                      |  |
| Proper                                                     | ty Code<br>328295                                                     |                                                                                                              | Property N                                                                       |                                                                        | RRAL GO                                                                               | RGE 12-13 FE                                                             | DERAL          |                                          | Well Numb<br>22H                                                                                                                                   | er                   |  |
| OGRII<br>16696                                             | D No.                                                                 |                                                                                                              | Operator N                                                                       | Name <b>OX</b>                                                         | (Y USA I                                                                              | NC.                                                                      |                |                                          | Ground Lev                                                                                                                                         | el Elevation         |  |
| Surfac                                                     | e Owner: 🗹                                                            | State □ Fee □                                                                                                | 🛛 Tribal 🗆 Fe                                                                    | deral                                                                  |                                                                                       | Mineral Owner: 🗹 S                                                       | State 🗆 Fee 🗆  | 🗆 Tribal 🗹 I                             | Federal                                                                                                                                            |                      |  |
|                                                            |                                                                       |                                                                                                              |                                                                                  |                                                                        | Surfa                                                                                 | ce Location                                                              |                |                                          |                                                                                                                                                    |                      |  |
| UL                                                         | Section                                                               | Township                                                                                                     | Range                                                                            | Lot                                                                    | Ft. from N/S                                                                          | Ft. from E/W                                                             | Latitude       |                                          | ongitude                                                                                                                                           | County               |  |
| С                                                          | 12                                                                    | 25S                                                                                                          | 29E                                                                              |                                                                        | 835'FNI                                                                               | _ 1503'FWL                                                               | 32.149         | <b>676</b> -1                            | 03.941743                                                                                                                                          | EDDY                 |  |
|                                                            | 1                                                                     |                                                                                                              | •                                                                                |                                                                        | Bottom                                                                                | Hole Location                                                            |                | I                                        |                                                                                                                                                    |                      |  |
| UL                                                         | Section                                                               | Township                                                                                                     | Range                                                                            | Lot                                                                    | Ft. from N/S                                                                          | Ft. from E/W                                                             | Latitude       |                                          | ongitude                                                                                                                                           | County               |  |
| Ν                                                          | 13                                                                    | 25S                                                                                                          | 29E                                                                              |                                                                        | 20'FSL                                                                                | 2295'FWL                                                                 | 32.122         | 2832 -1                                  | 03.939144                                                                                                                                          | EDDY                 |  |
|                                                            | ( 1 4                                                                 |                                                                                                              | • • • • • • • • • • • • • • • • • • •                                            | D.C.                                                                   | XX7 11 A DI                                                                           |                                                                          |                | 0 111                                    | 0.1                                                                                                                                                |                      |  |
| 320                                                        | ated Acres                                                            | Infill or Def                                                                                                | -                                                                                | Defining                                                               | g Well API                                                                            | Overlapping Spacing Unit (Y/N) Consolidation Code                        |                |                                          |                                                                                                                                                    |                      |  |
|                                                            | Numbers.                                                              |                                                                                                              |                                                                                  |                                                                        |                                                                                       | Well setbacks are under Common Ownership: □Yes □No                       |                |                                          |                                                                                                                                                    |                      |  |
| 01401                                                      |                                                                       |                                                                                                              |                                                                                  |                                                                        |                                                                                       |                                                                          |                | whership.                                |                                                                                                                                                    |                      |  |
| UL                                                         | Section                                                               | Township                                                                                                     | Range                                                                            | Lot                                                                    | Kick Of<br>Ft. from N/S                                                               | f Point (KOP)<br>Ft. from E/W                                            | Latitude       | L                                        | ongitude                                                                                                                                           | County               |  |
| С                                                          | 12                                                                    | 25S                                                                                                          | 29E                                                                              |                                                                        | 50'FNL                                                                                | 2295'FWL                                                                 | 32.151         | 849 -1                                   | 03.939194                                                                                                                                          | EDDY                 |  |
|                                                            |                                                                       |                                                                                                              |                                                                                  |                                                                        | First Ta                                                                              | ke Point (FTP)                                                           | 1              |                                          |                                                                                                                                                    |                      |  |
| UL                                                         | Section                                                               | Township                                                                                                     | Range                                                                            | Lot                                                                    | Ft. from N/S                                                                          | Ft. from E/W                                                             | Latitude       |                                          | ongitude                                                                                                                                           | County               |  |
| С                                                          | 12                                                                    | 25S                                                                                                          | 29E                                                                              |                                                                        | 100'FNI                                                                               | _ 2295' FWL                                                              | 32.151         | 711 -1                                   | 03.939194                                                                                                                                          | EDDY                 |  |
|                                                            | 1                                                                     |                                                                                                              |                                                                                  |                                                                        |                                                                                       | ke Point (LTP)                                                           |                | 1                                        |                                                                                                                                                    |                      |  |
| UL                                                         | Section                                                               | Township                                                                                                     | Range                                                                            | Lot                                                                    | Ft. from N/S                                                                          |                                                                          | Latitude       |                                          | ongitude                                                                                                                                           | County               |  |
| N                                                          | 13                                                                    | 25S                                                                                                          | 29E                                                                              |                                                                        | 100'FSI                                                                               | _2295'FWL                                                                | 32.123         | -1                                       | 03.939144                                                                                                                                          | EDDY                 |  |
| Unitize                                                    | ed Area or A                                                          | rea of Uniform                                                                                               | Interest                                                                         | Spacing                                                                | Unit Type 🖬 Horiz                                                                     | ontal 🗆 Vertical                                                         | Groun          | d Floor Elev                             | vation:                                                                                                                                            |                      |  |
| OPER                                                       | ATOR CER                                                              | TIFICATIONS                                                                                                  |                                                                                  |                                                                        |                                                                                       | SURVEYOR CERTIFIC                                                        | CATIONS        |                                          |                                                                                                                                                    | VEYOR                |  |
| my know<br>organiz<br>includir<br>location<br>interest     | wledge and be<br>ation either ov<br>ng the propose<br>n pursuant to a | lief, and, if the we<br>wns a working into<br>d bottom hole loc.<br>c contract with an<br>tary pooling agree | ll is a vertical of<br>erest or unleased<br>ation or has a ri<br>owner of a word | r directional<br>d mineral inte<br>ight to drill th<br>king interest o | erest in the land                                                                     | I hereby certify that the we<br>surveys made by me or undo<br>my belief. |                | n on th. on<br>on, and t. ac<br>su<br>ca | hereby certify that the<br>this plat was plotted<br>tual surveys made by<br>pervision, and that<br>prect to the best of<br>August<br>the of Survey | the same is true and |  |
| consent<br>in each<br>interval                             | t of at least one<br>tract (in the ta<br>will be locate               | e lessee or owner                                                                                            | of a working int<br>ation) in which<br>ompulsory pooli                           | erest or unlea<br>any part of th<br>ng order fron                      | n has received the<br>used mineral interest<br>ue well's completed<br>n the division. |                                                                          |                | Jag                                      | PAUL B                                                                                                                                             | UCHELR<br>NEXICO     |  |
| Signatu                                                    |                                                                       | · · · · · · ·                                                                                                | Date                                                                             |                                                                        |                                                                                       | Signature and Seal of Profess                                            | ional Surveyor | (                                        | 2 1 23                                                                                                                                             |                      |  |
| LESL                                                       |                                                                       | ES                                                                                                           |                                                                                  |                                                                        |                                                                                       |                                                                          |                | {                                        | 09-0                                                                                                                                               | 17-23 4              |  |
| Printed                                                    |                                                                       |                                                                                                              |                                                                                  |                                                                        |                                                                                       | Certificate Number                                                       | Date of Survey | y I                                      | 80                                                                                                                                                 | SE I                 |  |
|                                                            |                                                                       |                                                                                                              |                                                                                  |                                                                        |                                                                                       |                                                                          |                |                                          | SION                                                                                                                                               | AL C                 |  |
| I ESI                                                      |                                                                       | VES@oxy.                                                                                                     | COID                                                                             |                                                                        |                                                                                       |                                                                          |                | 1                                        |                                                                                                                                                    |                      |  |

### Received by OCD: 2/5/2025200:57:34 (AMI ACREAGE DEDICATION PLATS

This grid represents a standard section. You may superimpose a non-standard section, or larger area, over this grid. Operators must outline the dedicated acreage in a red box, clearly show the well surface location and bottom hole location, if it is directionally drilled, with the dimensions from the section lines in the cardinal directions. If this is a horizontal wellbore show on this plat the location of the First Take Point and Last Take Point, and the point within the Completed interval (other than the First Take Point or Last Take Point) that is closest to any outer boundary of the tract.