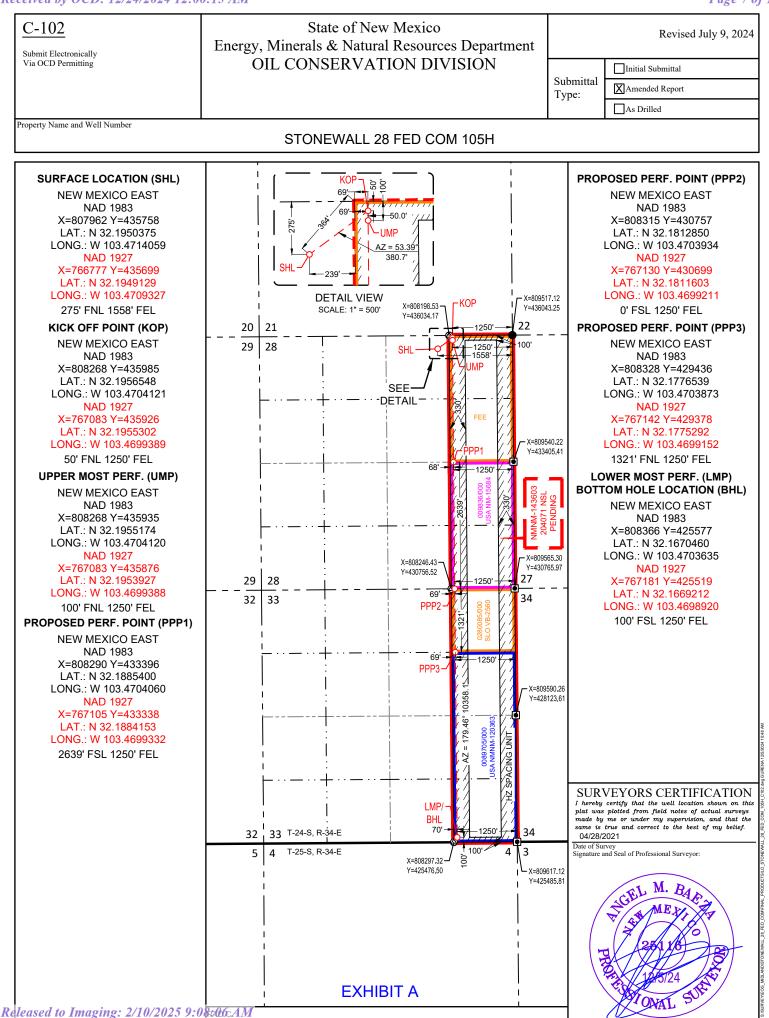

### **Proposed Location**

|                  | Footages           | Unit/Lot | Sec. | Twsp | Range | County |
|------------------|--------------------|----------|------|------|-------|--------|
| Surface          | 275 FNL & 1558 FEL | В        | 28   | 24S  | 34E   | Lea    |
| First Take Point | 100 FNL & 1250 FEL | А        | 28   | 24S  | 34E   | Lea    |
| Last Take Point/ | 100 FSL & 1250 FEL | Р        | 33   | 24S  | 34E   | Lea    |
| Terminus         |                    |          |      |      |       |        |

## **Proposed Horizontal Units**

| Description        | Acres | Pool                          | Pool Code |
|--------------------|-------|-------------------------------|-----------|
| E/2 E/2 Section 28 | 320   | Red Hills; Bone Spring, North | 96434     |
| E/2 E/2 Section 33 |       |                               |           |

This well's completed interval is as close as 70 feet to the western edge of the horizontal spacing unit. Encroachment will impact the following tracts.

Section 28, encroachment to the W/2 E/2 Section 33, encroachment to the W/2 E/2

will allow EOG to use its preferred well spacing plan for horizontal wells, which will prevent waste.

**Exhibit A** includes the C-102 showing the location of the proposed well, including the proposed unorthodox, completed interval. The proposed completed interval encroaches on the spacing unit/tracts to the west. The third and forth pages of Exhibit A show the original approved APD for the Stonewall 28 Fed Com 105H well, including the original name of the well (Stonewall 28 Fed Com 506H)