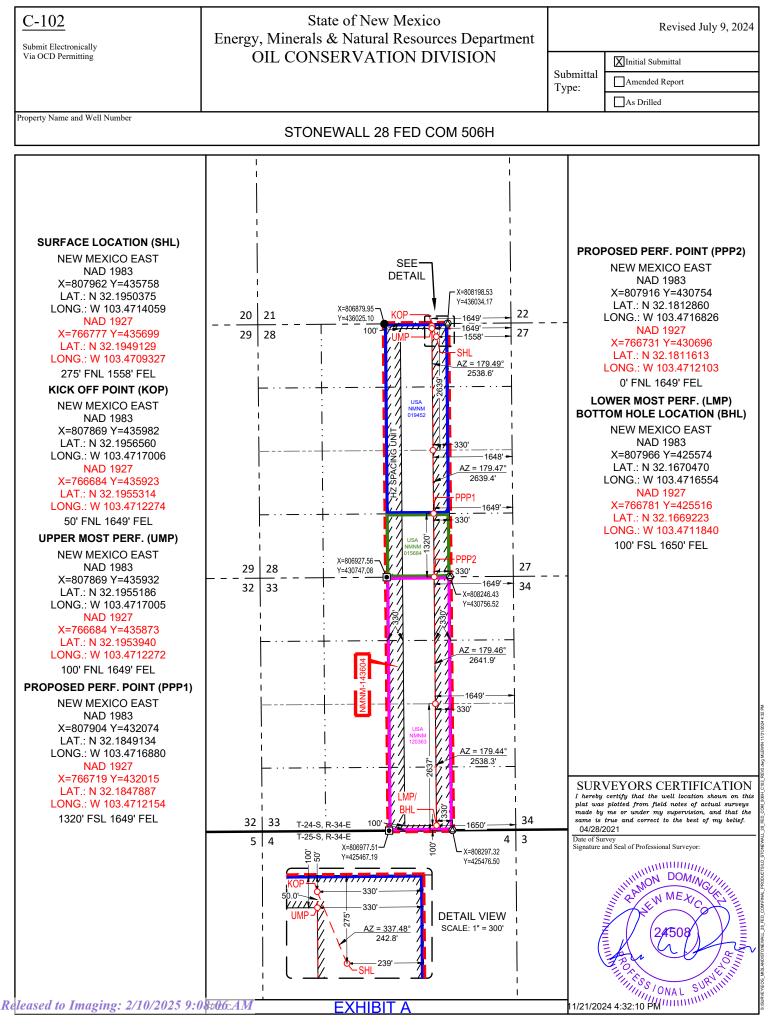

will allow EOG to use its preferred well spacing plan for horizontal wells, which will prevent waste.

**Exhibit A** includes the C-102 showing the location of the proposed well, including the proposed unorthodox, completed interval. The proposed completed interval encroaches on the spacing unit/tracts to the west. The third and forth pages of Exhibit A show the original approved APD for the Stonewall 28 Fed Com 105H well, including the original name of the well (Stonewall 28 Fed Com 506H)