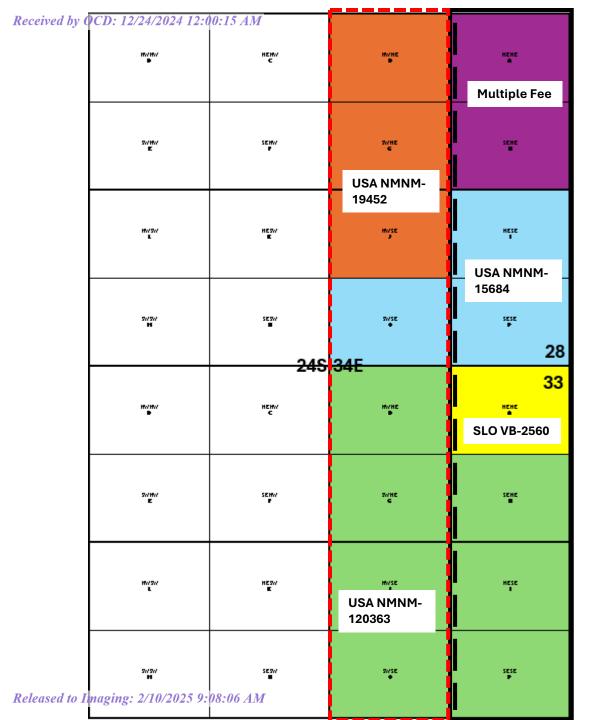

**Exhibit B** is a plat that shows the Stonewall 28 Fed Com 105H well in relation to the adjoining spacing units/tracts to the west.

**Exhibit C** is a certification from the landman indicating that he has reviewed the tracts affected by this request. Exhibit C includes a list of the affected parties and **Exhibit D** provides proof that a copy of this application, including exhibits, was mailed to each affected party. This notice advises affected parties that any objection must be filed in writing with the Division within 20 days from the date the Division receives the application.