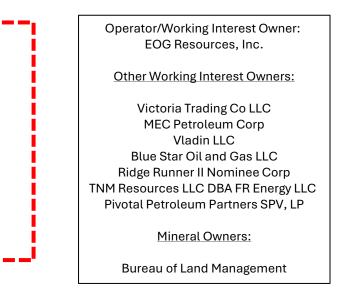

**Exhibit B** is a plat that shows the Stonewall 28 Fed Com 105H well in relation to the adjoining spacing units/tracts to the west.

**Exhibit C** is a certification from the landman indicating that he has reviewed the tracts affected by this request. Exhibit C includes a list of the affected parties and **Exhibit D** provides proof that a copy of this application, including exhibits, was mailed to each affected party. This notice advises affected parties that any objection must be filed in writing with the Division within 20 days from the date the Division receives the application.