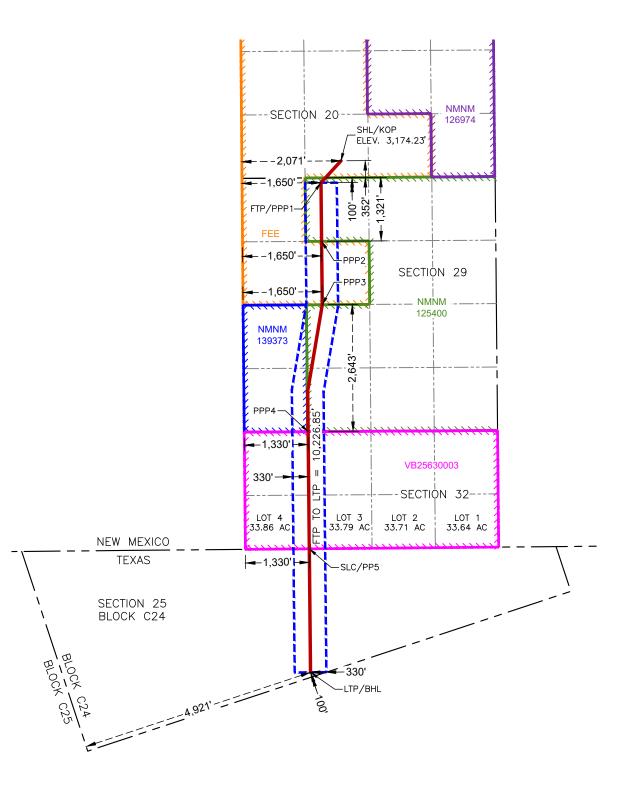

Approval of the Non-Standard Horizontal Spacing Unit is requested to allow the standard proration unit to be of an unorthodox shape. The lateral will begin 1,650' FWL of Section 29, 330' from the Matador Resources Grevey Unit and then deviate back westward to 1,330' FWL after passing the W2NW4. Permian is the present operator of record and has voluntary joinder by the other working interest owner(s) in the E2W2 and W2SW of Section 29 and N2NW and Lots 3 & 4 of Section 32 to drill this well. The new spacing unit will allow for a 387.65-acre horizontal spacing unit on the New Mexico portion of this lateral that will penetrate the state line into Texas. Permian additionally has joinder by the State of New Mexico and the State of Texas to perform this action. This well is located in the WC-025 G-08 S263412K; Bone Spring pool (96672). Due to the optimal spacing of the planned wells in

**Exhibit A** is a Form C-102 showing the location of the El Campeon Federal Com 122H well, in a 387.65-acre, non-standard horizontal spacing unit.

**Exhibit B** is a plat for the E/2 W/2 and W/2 SW/4 of Section 29 and the N/2 N/W4 (Lots 3 & 4) of Section 32, Township 26 South, Range 35 East, in relation to the adjoining tracts. Exhibit B also identifies the operators of the adjoining tracts.

SURFACE HOLE LOCATION & KICK-OFF POINT 352' FSL & 2,071' FWL ELEV. = 3,174.23'

NAD 83 X = 833,303.18' NAD 83 Y = 373,194.76' NAD 83 LAT = 32.022493° NAD 83 LONG = -103.391261° NAD 27 X = 792,114.85' NAD 27 LAT = 32.022361 NAD 27 LAT = 32.022361

FIRST TAKE POINT & PENETRATION POINT 1 100' FNL & 1,650' FWL

NAD 83 X = 832,886.61' NAD 83 Y = 372,739.58' NAD 83 LAT = 32.021252° NAD 83 LONG = -103.392618° NAD 27 X = 791,698.26' NAD 27 Y = 372,682.41' NAD 27 LAT = 32.021126° NAD 27 LONG = -103.392158°

#### PENETRATION POINT 2 1,321' FNL & 1,650' FWL

NAD 83 X = 832,899.54' NAD 83 Y = 371,518.17' NAD 83 LAT = 32.017895° NAD 83 LONG = -103.392610° NAD 27 X = 791,711.14' NAD 27 Y = 371,461.04' NAD 27 LAT = 32.017768° NAD 27 LONG = -103.392151°

# PENETRATION POINT 3 2,643' FSL & 1,650' FWL

NAD 83 X = 832,913.54' NAD 83 Y = 370,196.76' NAD 83 LAT = 32.014262° NAD 83 LONG = -103.392602° NAD 27 X = 791,725.07' NAD 27 Y = 370,139.67' NAD 27 LAT = 32.014136° NAD 27 LONG = -103.392143°

#### PENETRATION POINT 4 0' FSL & 1,330' FWL

NAD 83 X = 832,618.74' NAD 83 Y = 367,552.14' NAD 83 LAT = 32.007000° NAD 83 LONG = -103.393627° NAD 27 X = 791,430.16' NAD 27 Y = 367,495.12' NAD 27 LAT = 32.006874° NAD 27 LONG = -103.393168°

# STATE LINE CROSSING & POINT OF PENETRATION 5 0' FSL & 1,330' FWL

NAD 83 X = 832,643.25' NAD 83 Y = 365,111.94' NAD 83 LAT = 32.000293° NAD 83 LONG = -103.393617° NAD 27 X = 791,454.57' NAD 27 Y = 365,054.98' NAD 27 LAT = 32.000166° NAD 27 LONG = -103.393158°

#### LAST TAKE POINT & BOTTOM HOLE LOCATION 100' FSL & 4,921' FWL

NAD 83 X = 832,669.11'
NAD 83 Y = 362,538.54'
NAD 83 LAT = 31.993219°
NAD 83 LONG = -103.393606°
NAD 27 X = 791,480.38'
NAD 27 Y = 362,481.65'
NAD 27 LAT = 31.993092°
NAD 27 LONG = -103.393147°

# Wells: Lands traversing: Please see below - $\underline{\text{Matches proration unit}}$ No well is within 330' from a lease boundary El Campeon Federal Com 122H Requested Non-Standard Proration Unit: Township 26 South, Range 35 East: ection 29: E2W2, W2SW, Section 32: N2NW, Lots 3 & 4 \*Note - Voluntary Agreement (JOA) with WI owner(s) inplace or expected Elo Campeon 122H Pad - Non-Standard Proration Unit Notice List Party Tract Legal(s) Address Marathon Oil Permian, LLC 990 Town and Country Boulevard Township 26 South, Range 35 East: Houston, Texas 77024 (Offset Operator) Section 19: All Township 26 South, Range 35 East: One Lincoln Centre Matador Resources Section 20: W2W2 5400 LBJ Freeway, Suite 1500 Section 29: W2NW Dallas, Texas 75240 (Offset Operator) Township 26 South, Range 35 East: 44 Cook Street, Suite 1000 (Working Interest Owner) - Section 29: W2SW Denver, CO 80206 310 Old Santa Fe Trai State of New Mexico State Santa Fe, NM 87501 301 Dinosaur Trail BLM Santa Fe, NM 87508 Bureau of Land Management Maps: Sec 19 El Campeon 122H Wellbore Pat FTP: 1650' FWL 8 Sec 30 Sec 29 Wellbore deviation to 1,330' FWL after passing the W/2NW/4 to 22H Proration achieve maximum lateral length without impeding on adjacent MRC **Grevey Unit** mpeon Sec 31 Sec 31 Earthstone Operating LLC Marathon Oil Permian Sec 19 Matador Resources (MRC) Sec 30 Earthstone Operating LLC Sec 31 **Earthstone Operating LLC (Texas)**