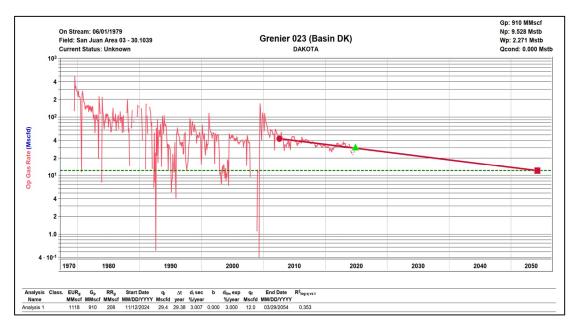

| Office District I – (575) 393-6161  Energy                                                                                                                                                                                                                                                                                                                                                                           | 69<br>State of New Me                                                                                                                                                                                                                                                                                                                                                                                                                                                                                                                                                                                                                                                                                                                                                                                                                                                                                                                                                                                                                                                                                                                                                                                                                                                                                                                                                                                                                                                                                                                                                                                                                                                                                                                                                                                                                                                                                                                                                                                                                                                                                                          | n D                                                                                                                     | したしとご                                                                                | いいういう                                                 | 9 1 orm C 103                            |
|----------------------------------------------------------------------------------------------------------------------------------------------------------------------------------------------------------------------------------------------------------------------------------------------------------------------------------------------------------------------------------------------------------------------|--------------------------------------------------------------------------------------------------------------------------------------------------------------------------------------------------------------------------------------------------------------------------------------------------------------------------------------------------------------------------------------------------------------------------------------------------------------------------------------------------------------------------------------------------------------------------------------------------------------------------------------------------------------------------------------------------------------------------------------------------------------------------------------------------------------------------------------------------------------------------------------------------------------------------------------------------------------------------------------------------------------------------------------------------------------------------------------------------------------------------------------------------------------------------------------------------------------------------------------------------------------------------------------------------------------------------------------------------------------------------------------------------------------------------------------------------------------------------------------------------------------------------------------------------------------------------------------------------------------------------------------------------------------------------------------------------------------------------------------------------------------------------------------------------------------------------------------------------------------------------------------------------------------------------------------------------------------------------------------------------------------------------------------------------------------------------------------------------------------------------------|-------------------------------------------------------------------------------------------------------------------------|--------------------------------------------------------------------------------------|-------------------------------------------------------|------------------------------------------|
| <u>District 1</u> = (3/3) 393-0101                                                                                                                                                                                                                                                                                                                                                                                   | y, Minerals and Natu                                                                                                                                                                                                                                                                                                                                                                                                                                                                                                                                                                                                                                                                                                                                                                                                                                                                                                                                                                                                                                                                                                                                                                                                                                                                                                                                                                                                                                                                                                                                                                                                                                                                                                                                                                                                                                                                                                                                                                                                                                                                                                           | ral Resources                                                                                                           |                                                                                      |                                                       | 1 19 Form C-103<br>Revised July 18, 2013 |
| 1625 N. French Dr., Hobbs, NM 88240                                                                                                                                                                                                                                                                                                                                                                                  |                                                                                                                                                                                                                                                                                                                                                                                                                                                                                                                                                                                                                                                                                                                                                                                                                                                                                                                                                                                                                                                                                                                                                                                                                                                                                                                                                                                                                                                                                                                                                                                                                                                                                                                                                                                                                                                                                                                                                                                                                                                                                                                                |                                                                                                                         | WELL AF                                                                              | 1110.                                                 |                                          |
| District II – (575) 748-1283<br>811 S. First St., Artesia, NM 88210                                                                                                                                                                                                                                                                                                                                                  | CONSERVATION                                                                                                                                                                                                                                                                                                                                                                                                                                                                                                                                                                                                                                                                                                                                                                                                                                                                                                                                                                                                                                                                                                                                                                                                                                                                                                                                                                                                                                                                                                                                                                                                                                                                                                                                                                                                                                                                                                                                                                                                                                                                                                                   | DIVISION                                                                                                                |                                                                                      |                                                       | 5-23021                                  |
|                                                                                                                                                                                                                                                                                                                                                                                                                      | 1220 South St. Fran                                                                                                                                                                                                                                                                                                                                                                                                                                                                                                                                                                                                                                                                                                                                                                                                                                                                                                                                                                                                                                                                                                                                                                                                                                                                                                                                                                                                                                                                                                                                                                                                                                                                                                                                                                                                                                                                                                                                                                                                                                                                                                            |                                                                                                                         |                                                                                      | e Type of I                                           | Lease<br>FEE ⊠                           |
| District IV = (505) 476-3460                                                                                                                                                                                                                                                                                                                                                                                         | Santa Fe, NM 87                                                                                                                                                                                                                                                                                                                                                                                                                                                                                                                                                                                                                                                                                                                                                                                                                                                                                                                                                                                                                                                                                                                                                                                                                                                                                                                                                                                                                                                                                                                                                                                                                                                                                                                                                                                                                                                                                                                                                                                                                                                                                                                | 7505                                                                                                                    |                                                                                      | il & Gas L                                            | ease No.                                 |
| 1220 S. St. Francis Dr., Santa Fe, NMID NO. 406391<br>87505                                                                                                                                                                                                                                                                                                                                                          |                                                                                                                                                                                                                                                                                                                                                                                                                                                                                                                                                                                                                                                                                                                                                                                                                                                                                                                                                                                                                                                                                                                                                                                                                                                                                                                                                                                                                                                                                                                                                                                                                                                                                                                                                                                                                                                                                                                                                                                                                                                                                                                                |                                                                                                                         | EE                                                                                   |                                                       |                                          |
| SUNDRY NOTICES AND R                                                                                                                                                                                                                                                                                                                                                                                                 |                                                                                                                                                                                                                                                                                                                                                                                                                                                                                                                                                                                                                                                                                                                                                                                                                                                                                                                                                                                                                                                                                                                                                                                                                                                                                                                                                                                                                                                                                                                                                                                                                                                                                                                                                                                                                                                                                                                                                                                                                                                                                                                                |                                                                                                                         | 7. Lease I                                                                           | Name or U                                             | nit Agreement Name                       |
| (DO NOT USE THIS FORM FOR PROPOSALS TO DRIL<br>DIFFERENT RESERVOIR. USE "APPLICATION FOR P                                                                                                                                                                                                                                                                                                                           |                                                                                                                                                                                                                                                                                                                                                                                                                                                                                                                                                                                                                                                                                                                                                                                                                                                                                                                                                                                                                                                                                                                                                                                                                                                                                                                                                                                                                                                                                                                                                                                                                                                                                                                                                                                                                                                                                                                                                                                                                                                                                                                                |                                                                                                                         |                                                                                      | GRI                                                   | ENIER                                    |
| PROPOSALS.)  1. Type of Well: Oil Well ☐ Gas Well ☐                                                                                                                                                                                                                                                                                                                                                                  | 8. Well N                                                                                                                                                                                                                                                                                                                                                                                                                                                                                                                                                                                                                                                                                                                                                                                                                                                                                                                                                                                                                                                                                                                                                                                                                                                                                                                                                                                                                                                                                                                                                                                                                                                                                                                                                                                                                                                                                                                                                                                                                                                                                                                      |                                                                                                                         |                                                                                      |                                                       |                                          |
| 2. Name of Operator                                                                                                                                                                                                                                                                                                                                                                                                  |                                                                                                                                                                                                                                                                                                                                                                                                                                                                                                                                                                                                                                                                                                                                                                                                                                                                                                                                                                                                                                                                                                                                                                                                                                                                                                                                                                                                                                                                                                                                                                                                                                                                                                                                                                                                                                                                                                                                                                                                                                                                                                                                |                                                                                                                         | 9. OGRII                                                                             |                                                       |                                          |
| Hilcorp Energy Company                                                                                                                                                                                                                                                                                                                                                                                               |                                                                                                                                                                                                                                                                                                                                                                                                                                                                                                                                                                                                                                                                                                                                                                                                                                                                                                                                                                                                                                                                                                                                                                                                                                                                                                                                                                                                                                                                                                                                                                                                                                                                                                                                                                                                                                                                                                                                                                                                                                                                                                                                |                                                                                                                         |                                                                                      |                                                       | 2171                                     |
| 3. Address of Operator<br>382 Road 3100, Aztec, NM 87410                                                                                                                                                                                                                                                                                                                                                             |                                                                                                                                                                                                                                                                                                                                                                                                                                                                                                                                                                                                                                                                                                                                                                                                                                                                                                                                                                                                                                                                                                                                                                                                                                                                                                                                                                                                                                                                                                                                                                                                                                                                                                                                                                                                                                                                                                                                                                                                                                                                                                                                |                                                                                                                         |                                                                                      | name or W                                             | ildcat<br>rde / Basin Dakota             |
| 4. Well Location                                                                                                                                                                                                                                                                                                                                                                                                     |                                                                                                                                                                                                                                                                                                                                                                                                                                                                                                                                                                                                                                                                                                                                                                                                                                                                                                                                                                                                                                                                                                                                                                                                                                                                                                                                                                                                                                                                                                                                                                                                                                                                                                                                                                                                                                                                                                                                                                                                                                                                                                                                |                                                                                                                         |                                                                                      |                                                       |                                          |
| Unit Letter <u>M</u> : <u>1190</u> feet from the <u>S</u>                                                                                                                                                                                                                                                                                                                                                            | South line and 1190                                                                                                                                                                                                                                                                                                                                                                                                                                                                                                                                                                                                                                                                                                                                                                                                                                                                                                                                                                                                                                                                                                                                                                                                                                                                                                                                                                                                                                                                                                                                                                                                                                                                                                                                                                                                                                                                                                                                                                                                                                                                                                            | feet from the Wes                                                                                                       | t_line                                                                               |                                                       |                                          |
| Section 31 Township 03                                                                                                                                                                                                                                                                                                                                                                                               | 31N Range 011W N                                                                                                                                                                                                                                                                                                                                                                                                                                                                                                                                                                                                                                                                                                                                                                                                                                                                                                                                                                                                                                                                                                                                                                                                                                                                                                                                                                                                                                                                                                                                                                                                                                                                                                                                                                                                                                                                                                                                                                                                                                                                                                               | NMPM                                                                                                                    | County SA                                                                            | <u>N</u> JUAN                                         |                                          |
| 11. Elevati                                                                                                                                                                                                                                                                                                                                                                                                          | ion (Show whether DR,                                                                                                                                                                                                                                                                                                                                                                                                                                                                                                                                                                                                                                                                                                                                                                                                                                                                                                                                                                                                                                                                                                                                                                                                                                                                                                                                                                                                                                                                                                                                                                                                                                                                                                                                                                                                                                                                                                                                                                                                                                                                                                          |                                                                                                                         | .)                                                                                   |                                                       |                                          |
|                                                                                                                                                                                                                                                                                                                                                                                                                      | 5861'                                                                                                                                                                                                                                                                                                                                                                                                                                                                                                                                                                                                                                                                                                                                                                                                                                                                                                                                                                                                                                                                                                                                                                                                                                                                                                                                                                                                                                                                                                                                                                                                                                                                                                                                                                                                                                                                                                                                                                                                                                                                                                                          | GL                                                                                                                      |                                                                                      |                                                       |                                          |
| TEMPORARILY ABANDON                                                                                                                                                                                                                                                                                                                                                                                                  | E COMPL                                                                                                                                                                                                                                                                                                                                                                                                                                                                                                                                                                                                                                                                                                                                                                                                                                                                                                                                                                                                                                                                                                                                                                                                                                                                                                                                                                                                                                                                                                                                                                                                                                                                                                                                                                                                                                                                                                                                                                                                                                                                                                                        | REMEDIAL WOF<br>COMMENCE DR<br>CASING/CEMEN<br>OTHER:                                                                   | ILLING OPN                                                                           | S.                                                    | LTERING CASING ☐<br>AND A ☐              |
| asin Dakota (pool 71599). The production will b                                                                                                                                                                                                                                                                                                                                                                      | LE 19.15.7.14 NMAC.  Blanco Mesaverde (por commingled per Oil (                                                                                                                                                                                                                                                                                                                                                                                                                                                                                                                                                                                                                                                                                                                                                                                                                                                                                                                                                                                                                                                                                                                                                                                                                                                                                                                                                                                                                                                                                                                                                                                                                                                                                                                                                                                                                                                                                                                                                                                                                                                                | For Multiple Con<br>ol 72319)and down<br>Conservation Divis                                                             | npletions: Annahole commission Order N                                               | ttach wellb<br>ngle with t<br>umber R-1               | he existing 1363. Allocation and         |
| of starting any proposed work). SEE RUI proposed completion or recompletion.  a is intended to recomplete the subject well in the leasin Dakota (pool 71599). The production will be nethodology will be provided after the well is complete the subject well in the leasin Dakota.                                                                                                                                  | LE 19.15.7.14 NMAC.  Blanco Mesaverde (por commingled per Oil of the commingled per Oil of the commingling of the commingling of the commingles of the commi | For Multiple Con<br>ol 72319)and down<br>Conservation Divis                                                             | npletions: Annahole commission Order N                                               | ttach wellb<br>ngle with t<br>umber R-1               | he existing 1363. Allocation and         |
| of starting any proposed work). SEE RUI                                                                                                                                                                                                                                                                                                                                                                              | Blanco Mesaverde (por commingled per Oil on pleted. Commingling words this application.                                                                                                                                                                                                                                                                                                                                                                                                                                                                                                                                                                                                                                                                                                                                                                                                                                                                                                                                                                                                                                                                                                                                                                                                                                                                                                                                                                                                                                                                                                                                                                                                                                                                                                                                                                                                                                                                                                                                                                                                                                        | For Multiple Con<br>ol 72319)and down<br>Conservation Divis<br>will not reduce the                                      | npletions: Annhole commission Order N value of the                                   | ttach wellb<br>ngle with t<br>umber R-1               | he existing 1363. Allocation and         |
| of starting any proposed work). SEE RUI proposed completion or recompletion.  is intended to recomplete the subject well in the leasin Dakota (pool 71599). The production will be nethodology will be provided after the well is compated of New Mexico has been notified in writing of the roposed perforations are: MV 3860' - 4949'; DK notification of the intent to commingle the subjections.                 | Blanco Mesaverde (pore commingled per Oil of this application.  6750' - 6900'. These p                                                                                                                                                                                                                                                                                                                                                                                                                                                                                                                                                                                                                                                                                                                                                                                                                                                                                                                                                                                                                                                                                                                                                                                                                                                                                                                                                                                                                                                                                                                                                                                                                                                                                                                                                                                                                                                                                                                                                                                                                                         | For Multiple Con ol 72319)and down Conservation Divis will not reduce the perforations are in                           | nhole commi<br>sion Order N<br>value of the                                          | ttach wellb<br>ngle with t<br>umber R-1<br>production | he existing 1363. Allocation and The     |
| of starting any proposed work). SEE RUI proposed completion or recompletion.  a is intended to recomplete the subject well in the Basin Dakota (pool 71599). The production will be be provided after the well is contate of New Mexico has been notified in writing of                                                                                                                                              | Blanco Mesaverde (pore commingled per Oil of this application.  6750' - 6900'. These p                                                                                                                                                                                                                                                                                                                                                                                                                                                                                                                                                                                                                                                                                                                                                                                                                                                                                                                                                                                                                                                                                                                                                                                                                                                                                                                                                                                                                                                                                                                                                                                                                                                                                                                                                                                                                                                                                                                                                                                                                                         | For Multiple Con ol 72319)and down Conservation Divis will not reduce the perforations are in                           | nhole commi<br>sion Order N<br>value of the                                          | ttach wellb<br>ngle with t<br>umber R-1<br>production | he existing 1363. Allocation and The     |
| of starting any proposed work). SEE RUI proposed completion or recompletion.  This intended to recomplete the subject well in the Basin Dakota (pool 71599). The production will be nethodology will be provided after the well is contate of New Mexico has been notified in writing of the proposed perforations are: MV 3860' - 4949'; DK stotification of the intent to commingle the subject was paper and ran. | EE 19.15.7.14 NMAC.  Blanco Mesaverde (pore commingled per Oil on pleted. Commingling voor this application.  6750' - 6900'. These prect well was sent to all                                                                                                                                                                                                                                                                                                                                                                                                                                                                                                                                                                                                                                                                                                                                                                                                                                                                                                                                                                                                                                                                                                                                                                                                                                                                                                                                                                                                                                                                                                                                                                                                                                                                                                                                                                                                                                                                                                                                                                  | For Multiple Con ol 72319)and down Conservation Divis will not reduce the perforations are in I interest owners were    | nhole commision Order N value of the n TVD.                                          | ttach wellb<br>ngle with t<br>umber R-1<br>production | he existing 1363. Allocation and The     |
| of starting any proposed work). SEE RUI proposed completion or recompletion.  is is intended to recomplete the subject well in the leasin Dakota (pool 71599). The production will be nethodology will be provided after the well is compated of New Mexico has been notified in writing of the roposed perforations are: MV 3860' - 4949'; DK totification of the intent to commingle the subject was paper ad ran. | EE 19.15.7.14 NMAC.  Blanco Mesaverde (pore commingled per Oil on pleted. Commingling voor this application.  6750' - 6900'. These prect well was sent to all                                                                                                                                                                                                                                                                                                                                                                                                                                                                                                                                                                                                                                                                                                                                                                                                                                                                                                                                                                                                                                                                                                                                                                                                                                                                                                                                                                                                                                                                                                                                                                                                                                                                                                                                                                                                                                                                                                                                                                  | For Multiple Con ol 72319)and down Conservation Divis will not reduce the perforations are in I interest owners were    | nhole commision Order N value of the n TVD.                                          | ttach wellb<br>ngle with t<br>umber R-1<br>production | he existing 1363. Allocation and The     |
| of starting any proposed work). SEE RUI proposed completion or recompletion.  is intended to recomplete the subject well in the leasin Dakota (pool 71599). The production will be nethodology will be provided after the well is contate of New Mexico has been notified in writing or proposed perforations are: MV 3860' - 4949'; DK totification of the intent to commingle the subject was paper ad ran.        | Blanco Mesaverde (pore commingled per Oil on pleted. Commingling voor this application.  6750' - 6900'. These prect well was sent to all all Rig Release Date and complete to the best                                                                                                                                                                                                                                                                                                                                                                                                                                                                                                                                                                                                                                                                                                                                                                                                                                                                                                                                                                                                                                                                                                                                                                                                                                                                                                                                                                                                                                                                                                                                                                                                                                                                                                                                                                                                                                                                                                                                         | For Multiple Con ol 72319)and down Conservation Divis will not reduce the perforations are in I interest owners were    | nhole commission Order N value of the n TVD.  via certified                          | ttach wellb<br>ngle with t<br>umber R-1<br>production | he existing 1363. Allocation and The     |
| of starting any proposed work). SEE RUI proposed completion or recompletion.  is intended to recomplete the subject well in the lasin Dakota (pool 71599). The production will be asin Dakota (pool 71599). The production will be active of New Mexico has been notified in writing of the intent to comming the subject of the intent to comming the subject was paper ad ran.  pud Date:                          | Blanco Mesaverde (por e commingled per Oil of appleted. Commingling of this application.  6750' - 6900'. These prect well was sent to all and complete to the besum of the besum of the precipitation.                                                                                                                                                                                                                                                                                                                                                                                                                                                                                                                                                                                                                                                                                                                                                                                                                                                                                                                                                                                                                                                                                                                                                                                                                                                                                                                                                                                                                                                                                                                                                                                                                                                                                                                                                                                                                                                                                                                         | For Multiple Con of 72319)and down Conservation Divis will not reduce the perforations are in I interest owners were e: | nhole commission Order N value of the n TVD.  via certified  e and belief.  Tech-Sr. | mail on 11                                            | he existing 1363. Allocation and a. The  |