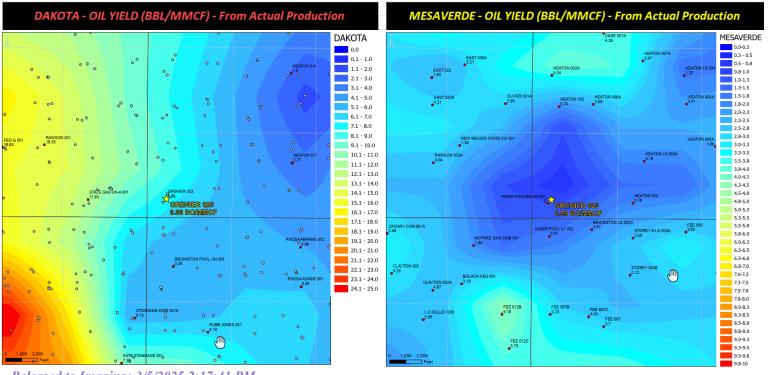

| Office District I – (575) 393-6161  Energy                                                                                                                                                                                                                                                                                                                                                                           | 69<br>State of New Me                                                                                                                                                                                                                                                                                                                                                                                                                                                                                                                                                                                                                                                                                                                                                                                                                                                                                                                                                                                                                                                                                                                                                                                                                                                                                                                                                                                                                                                                                                                                                                                                                                                                                                                                                                                                                                                                                                                                                                                                                                                                                                          | n D                                                                                                                     | したしとご                                                                                | いいういう                                                 | 9 1 orm C 103                            |
|----------------------------------------------------------------------------------------------------------------------------------------------------------------------------------------------------------------------------------------------------------------------------------------------------------------------------------------------------------------------------------------------------------------------|--------------------------------------------------------------------------------------------------------------------------------------------------------------------------------------------------------------------------------------------------------------------------------------------------------------------------------------------------------------------------------------------------------------------------------------------------------------------------------------------------------------------------------------------------------------------------------------------------------------------------------------------------------------------------------------------------------------------------------------------------------------------------------------------------------------------------------------------------------------------------------------------------------------------------------------------------------------------------------------------------------------------------------------------------------------------------------------------------------------------------------------------------------------------------------------------------------------------------------------------------------------------------------------------------------------------------------------------------------------------------------------------------------------------------------------------------------------------------------------------------------------------------------------------------------------------------------------------------------------------------------------------------------------------------------------------------------------------------------------------------------------------------------------------------------------------------------------------------------------------------------------------------------------------------------------------------------------------------------------------------------------------------------------------------------------------------------------------------------------------------------|-------------------------------------------------------------------------------------------------------------------------|--------------------------------------------------------------------------------------|-------------------------------------------------------|------------------------------------------|
| <u>District 1</u> = (3/3) 393-0101                                                                                                                                                                                                                                                                                                                                                                                   | y, Minerals and Natu                                                                                                                                                                                                                                                                                                                                                                                                                                                                                                                                                                                                                                                                                                                                                                                                                                                                                                                                                                                                                                                                                                                                                                                                                                                                                                                                                                                                                                                                                                                                                                                                                                                                                                                                                                                                                                                                                                                                                                                                                                                                                                           | ral Resources                                                                                                           |                                                                                      |                                                       | 1 19 Form C-103<br>Revised July 18, 2013 |
| 1625 N. French Dr., Hobbs, NM 88240                                                                                                                                                                                                                                                                                                                                                                                  |                                                                                                                                                                                                                                                                                                                                                                                                                                                                                                                                                                                                                                                                                                                                                                                                                                                                                                                                                                                                                                                                                                                                                                                                                                                                                                                                                                                                                                                                                                                                                                                                                                                                                                                                                                                                                                                                                                                                                                                                                                                                                                                                |                                                                                                                         | WELL AF                                                                              | 1110.                                                 |                                          |
| District II – (575) 748-1283<br>811 S. First St., Artesia, NM 88210                                                                                                                                                                                                                                                                                                                                                  | CONSERVATION                                                                                                                                                                                                                                                                                                                                                                                                                                                                                                                                                                                                                                                                                                                                                                                                                                                                                                                                                                                                                                                                                                                                                                                                                                                                                                                                                                                                                                                                                                                                                                                                                                                                                                                                                                                                                                                                                                                                                                                                                                                                                                                   | DIVISION                                                                                                                |                                                                                      |                                                       | 5-23021                                  |
|                                                                                                                                                                                                                                                                                                                                                                                                                      | 1220 South St. Fran                                                                                                                                                                                                                                                                                                                                                                                                                                                                                                                                                                                                                                                                                                                                                                                                                                                                                                                                                                                                                                                                                                                                                                                                                                                                                                                                                                                                                                                                                                                                                                                                                                                                                                                                                                                                                                                                                                                                                                                                                                                                                                            |                                                                                                                         |                                                                                      | e Type of I                                           | Lease<br>FEE ⊠                           |
| District IV = (505) 476-3460                                                                                                                                                                                                                                                                                                                                                                                         | Santa Fe, NM 87                                                                                                                                                                                                                                                                                                                                                                                                                                                                                                                                                                                                                                                                                                                                                                                                                                                                                                                                                                                                                                                                                                                                                                                                                                                                                                                                                                                                                                                                                                                                                                                                                                                                                                                                                                                                                                                                                                                                                                                                                                                                                                                | 7505                                                                                                                    |                                                                                      | il & Gas L                                            | ease No.                                 |
| 1220 S. St. Francis Dr., Santa Fe, NMID NO. 406391<br>87505                                                                                                                                                                                                                                                                                                                                                          |                                                                                                                                                                                                                                                                                                                                                                                                                                                                                                                                                                                                                                                                                                                                                                                                                                                                                                                                                                                                                                                                                                                                                                                                                                                                                                                                                                                                                                                                                                                                                                                                                                                                                                                                                                                                                                                                                                                                                                                                                                                                                                                                |                                                                                                                         | EE                                                                                   |                                                       |                                          |
| SUNDRY NOTICES AND R                                                                                                                                                                                                                                                                                                                                                                                                 |                                                                                                                                                                                                                                                                                                                                                                                                                                                                                                                                                                                                                                                                                                                                                                                                                                                                                                                                                                                                                                                                                                                                                                                                                                                                                                                                                                                                                                                                                                                                                                                                                                                                                                                                                                                                                                                                                                                                                                                                                                                                                                                                |                                                                                                                         | 7. Lease I                                                                           | Name or U                                             | nit Agreement Name                       |
| (DO NOT USE THIS FORM FOR PROPOSALS TO DRIL<br>DIFFERENT RESERVOIR. USE "APPLICATION FOR P                                                                                                                                                                                                                                                                                                                           |                                                                                                                                                                                                                                                                                                                                                                                                                                                                                                                                                                                                                                                                                                                                                                                                                                                                                                                                                                                                                                                                                                                                                                                                                                                                                                                                                                                                                                                                                                                                                                                                                                                                                                                                                                                                                                                                                                                                                                                                                                                                                                                                |                                                                                                                         |                                                                                      | GRI                                                   | ENIER                                    |
| PROPOSALS.)  1. Type of Well: Oil Well ☐ Gas Well ☐                                                                                                                                                                                                                                                                                                                                                                  | 8. Well N                                                                                                                                                                                                                                                                                                                                                                                                                                                                                                                                                                                                                                                                                                                                                                                                                                                                                                                                                                                                                                                                                                                                                                                                                                                                                                                                                                                                                                                                                                                                                                                                                                                                                                                                                                                                                                                                                                                                                                                                                                                                                                                      |                                                                                                                         |                                                                                      |                                                       |                                          |
| 2. Name of Operator                                                                                                                                                                                                                                                                                                                                                                                                  |                                                                                                                                                                                                                                                                                                                                                                                                                                                                                                                                                                                                                                                                                                                                                                                                                                                                                                                                                                                                                                                                                                                                                                                                                                                                                                                                                                                                                                                                                                                                                                                                                                                                                                                                                                                                                                                                                                                                                                                                                                                                                                                                |                                                                                                                         | 9. OGRII                                                                             |                                                       |                                          |
| Hilcorp Energy Company                                                                                                                                                                                                                                                                                                                                                                                               |                                                                                                                                                                                                                                                                                                                                                                                                                                                                                                                                                                                                                                                                                                                                                                                                                                                                                                                                                                                                                                                                                                                                                                                                                                                                                                                                                                                                                                                                                                                                                                                                                                                                                                                                                                                                                                                                                                                                                                                                                                                                                                                                |                                                                                                                         |                                                                                      |                                                       | 2171                                     |
| 3. Address of Operator<br>382 Road 3100, Aztec, NM 87410                                                                                                                                                                                                                                                                                                                                                             |                                                                                                                                                                                                                                                                                                                                                                                                                                                                                                                                                                                                                                                                                                                                                                                                                                                                                                                                                                                                                                                                                                                                                                                                                                                                                                                                                                                                                                                                                                                                                                                                                                                                                                                                                                                                                                                                                                                                                                                                                                                                                                                                |                                                                                                                         |                                                                                      | name or W                                             | ildcat<br>rde / Basin Dakota             |
| 4. Well Location                                                                                                                                                                                                                                                                                                                                                                                                     |                                                                                                                                                                                                                                                                                                                                                                                                                                                                                                                                                                                                                                                                                                                                                                                                                                                                                                                                                                                                                                                                                                                                                                                                                                                                                                                                                                                                                                                                                                                                                                                                                                                                                                                                                                                                                                                                                                                                                                                                                                                                                                                                |                                                                                                                         |                                                                                      |                                                       |                                          |
| Unit Letter <u>M</u> : <u>1190</u> feet from the <u>S</u>                                                                                                                                                                                                                                                                                                                                                            | South line and 1190                                                                                                                                                                                                                                                                                                                                                                                                                                                                                                                                                                                                                                                                                                                                                                                                                                                                                                                                                                                                                                                                                                                                                                                                                                                                                                                                                                                                                                                                                                                                                                                                                                                                                                                                                                                                                                                                                                                                                                                                                                                                                                            | feet from the Wes                                                                                                       | t_line                                                                               |                                                       |                                          |
| Section 31 Township 03                                                                                                                                                                                                                                                                                                                                                                                               | 31N Range 011W N                                                                                                                                                                                                                                                                                                                                                                                                                                                                                                                                                                                                                                                                                                                                                                                                                                                                                                                                                                                                                                                                                                                                                                                                                                                                                                                                                                                                                                                                                                                                                                                                                                                                                                                                                                                                                                                                                                                                                                                                                                                                                                               | NMPM                                                                                                                    | County SA                                                                            | <u>N</u> JUAN                                         |                                          |
| 11. Elevati                                                                                                                                                                                                                                                                                                                                                                                                          | ion (Show whether DR,                                                                                                                                                                                                                                                                                                                                                                                                                                                                                                                                                                                                                                                                                                                                                                                                                                                                                                                                                                                                                                                                                                                                                                                                                                                                                                                                                                                                                                                                                                                                                                                                                                                                                                                                                                                                                                                                                                                                                                                                                                                                                                          |                                                                                                                         | .)                                                                                   |                                                       |                                          |
|                                                                                                                                                                                                                                                                                                                                                                                                                      | 5861'                                                                                                                                                                                                                                                                                                                                                                                                                                                                                                                                                                                                                                                                                                                                                                                                                                                                                                                                                                                                                                                                                                                                                                                                                                                                                                                                                                                                                                                                                                                                                                                                                                                                                                                                                                                                                                                                                                                                                                                                                                                                                                                          | GL                                                                                                                      |                                                                                      |                                                       |                                          |
| TEMPORARILY ABANDON                                                                                                                                                                                                                                                                                                                                                                                                  | E COMPL                                                                                                                                                                                                                                                                                                                                                                                                                                                                                                                                                                                                                                                                                                                                                                                                                                                                                                                                                                                                                                                                                                                                                                                                                                                                                                                                                                                                                                                                                                                                                                                                                                                                                                                                                                                                                                                                                                                                                                                                                                                                                                                        | REMEDIAL WOF<br>COMMENCE DR<br>CASING/CEMEN<br>OTHER:                                                                   | ILLING OPN                                                                           | S.                                                    | LTERING CASING ☐<br>AND A ☐              |
| asin Dakota (pool 71599). The production will b                                                                                                                                                                                                                                                                                                                                                                      | LE 19.15.7.14 NMAC.  Blanco Mesaverde (por commingled per Oil (                                                                                                                                                                                                                                                                                                                                                                                                                                                                                                                                                                                                                                                                                                                                                                                                                                                                                                                                                                                                                                                                                                                                                                                                                                                                                                                                                                                                                                                                                                                                                                                                                                                                                                                                                                                                                                                                                                                                                                                                                                                                | For Multiple Con<br>ol 72319)and down<br>Conservation Divis                                                             | npletions: Annahole commission Order N                                               | ttach wellb<br>ngle with t<br>umber R-1               | he existing 1363. Allocation and         |
| of starting any proposed work). SEE RUI proposed completion or recompletion.  a is intended to recomplete the subject well in the leasin Dakota (pool 71599). The production will be nethodology will be provided after the well is complete the subject well in the leasin Dakota.                                                                                                                                  | LE 19.15.7.14 NMAC.  Blanco Mesaverde (por commingled per Oil of the commingled per Oil of the commingling of the commingling of the commingles of the commi | For Multiple Con<br>ol 72319)and down<br>Conservation Divis                                                             | npletions: Annahole commission Order N                                               | ttach wellb<br>ngle with t<br>umber R-1               | he existing 1363. Allocation and         |
| of starting any proposed work). SEE RUI                                                                                                                                                                                                                                                                                                                                                                              | Blanco Mesaverde (por commingled per Oil on pleted. Commingling words this application.                                                                                                                                                                                                                                                                                                                                                                                                                                                                                                                                                                                                                                                                                                                                                                                                                                                                                                                                                                                                                                                                                                                                                                                                                                                                                                                                                                                                                                                                                                                                                                                                                                                                                                                                                                                                                                                                                                                                                                                                                                        | For Multiple Con<br>ol 72319)and down<br>Conservation Divis<br>will not reduce the                                      | npletions: Annhole commission Order N value of the                                   | ttach wellb<br>ngle with t<br>umber R-1               | he existing 1363. Allocation and         |
| of starting any proposed work). SEE RUI proposed completion or recompletion.  is intended to recomplete the subject well in the leasin Dakota (pool 71599). The production will be nethodology will be provided after the well is compated of New Mexico has been notified in writing of the roposed perforations are: MV 3860' - 4949'; DK notification of the intent to commingle the subjections.                 | Blanco Mesaverde (pore commingled per Oil of this application.  6750' - 6900'. These p                                                                                                                                                                                                                                                                                                                                                                                                                                                                                                                                                                                                                                                                                                                                                                                                                                                                                                                                                                                                                                                                                                                                                                                                                                                                                                                                                                                                                                                                                                                                                                                                                                                                                                                                                                                                                                                                                                                                                                                                                                         | For Multiple Con ol 72319)and down Conservation Divis will not reduce the perforations are in                           | nhole commi<br>sion Order N<br>value of the                                          | ttach wellb<br>ngle with t<br>umber R-1<br>production | he existing 1363. Allocation and The     |
| of starting any proposed work). SEE RUI proposed completion or recompletion.  a is intended to recomplete the subject well in the Basin Dakota (pool 71599). The production will be be provided after the well is contate of New Mexico has been notified in writing of                                                                                                                                              | Blanco Mesaverde (pore commingled per Oil of this application.  6750' - 6900'. These p                                                                                                                                                                                                                                                                                                                                                                                                                                                                                                                                                                                                                                                                                                                                                                                                                                                                                                                                                                                                                                                                                                                                                                                                                                                                                                                                                                                                                                                                                                                                                                                                                                                                                                                                                                                                                                                                                                                                                                                                                                         | For Multiple Con ol 72319)and down Conservation Divis will not reduce the perforations are in                           | nhole commi<br>sion Order N<br>value of the                                          | ttach wellb<br>ngle with t<br>umber R-1<br>production | he existing 1363. Allocation and The     |
| of starting any proposed work). SEE RUI proposed completion or recompletion.  This intended to recomplete the subject well in the Basin Dakota (pool 71599). The production will be nethodology will be provided after the well is contate of New Mexico has been notified in writing of the proposed perforations are: MV 3860' - 4949'; DK stotification of the intent to commingle the subject was paper and ran. | EE 19.15.7.14 NMAC.  Blanco Mesaverde (pore commingled per Oil on pleted. Commingling voor this application.  6750' - 6900'. These prect well was sent to all                                                                                                                                                                                                                                                                                                                                                                                                                                                                                                                                                                                                                                                                                                                                                                                                                                                                                                                                                                                                                                                                                                                                                                                                                                                                                                                                                                                                                                                                                                                                                                                                                                                                                                                                                                                                                                                                                                                                                                  | For Multiple Con ol 72319)and down Conservation Divis will not reduce the perforations are in I interest owners were    | nhole commision Order N value of the n TVD.                                          | ttach wellb<br>ngle with t<br>umber R-1<br>production | he existing 1363. Allocation and The     |
| of starting any proposed work). SEE RUI proposed completion or recompletion.  is is intended to recomplete the subject well in the leasin Dakota (pool 71599). The production will be nethodology will be provided after the well is compated of New Mexico has been notified in writing of the roposed perforations are: MV 3860' - 4949'; DK totification of the intent to commingle the subject was paper ad ran. | EE 19.15.7.14 NMAC.  Blanco Mesaverde (pore commingled per Oil on pleted. Commingling voor this application.  6750' - 6900'. These prect well was sent to all                                                                                                                                                                                                                                                                                                                                                                                                                                                                                                                                                                                                                                                                                                                                                                                                                                                                                                                                                                                                                                                                                                                                                                                                                                                                                                                                                                                                                                                                                                                                                                                                                                                                                                                                                                                                                                                                                                                                                                  | For Multiple Con ol 72319)and down Conservation Divis will not reduce the perforations are in I interest owners were    | nhole commision Order N value of the n TVD.                                          | ttach wellb<br>ngle with t<br>umber R-1<br>production | he existing 1363. Allocation and The     |
| of starting any proposed work). SEE RUI proposed completion or recompletion.  is intended to recomplete the subject well in the leasin Dakota (pool 71599). The production will be nethodology will be provided after the well is contate of New Mexico has been notified in writing or proposed perforations are: MV 3860' - 4949'; DK totification of the intent to commingle the subject was paper ad ran.        | Blanco Mesaverde (pore commingled per Oil on pleted. Commingling voor this application.  6750' - 6900'. These prect well was sent to all all Rig Release Date and complete to the best                                                                                                                                                                                                                                                                                                                                                                                                                                                                                                                                                                                                                                                                                                                                                                                                                                                                                                                                                                                                                                                                                                                                                                                                                                                                                                                                                                                                                                                                                                                                                                                                                                                                                                                                                                                                                                                                                                                                         | For Multiple Con ol 72319)and down Conservation Divis will not reduce the perforations are in I interest owners were    | nhole commission Order N value of the n TVD.  via certified                          | ttach wellb<br>ngle with t<br>umber R-1<br>production | he existing 1363. Allocation and The     |
| of starting any proposed work). SEE RUI proposed completion or recompletion.  is intended to recomplete the subject well in the lasin Dakota (pool 71599). The production will be asin Dakota (pool 71599). The production will be active of New Mexico has been notified in writing of the intent to comming the subject of the intent to comming the subject was paper ad ran.  pud Date:                          | Blanco Mesaverde (por e commingled per Oil of appleted. Commingling of this application.  6750' - 6900'. These prect well was sent to all and complete to the besum of the besum of the precipitation.                                                                                                                                                                                                                                                                                                                                                                                                                                                                                                                                                                                                                                                                                                                                                                                                                                                                                                                                                                                                                                                                                                                                                                                                                                                                                                                                                                                                                                                                                                                                                                                                                                                                                                                                                                                                                                                                                                                         | For Multiple Con of 72319)and down Conservation Divis will not reduce the perforations are in I interest owners were e: | nhole commission Order N value of the n TVD.  via certified  e and belief.  Tech-Sr. | mail on 11                                            | he existing 1363. Allocation and a. The  |