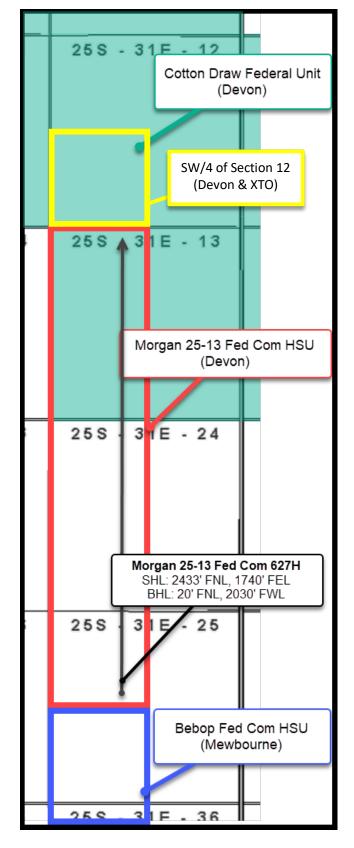

The well's completed interval is as close as 100 feet to the northern boundary and 101 feet to the southern boundary of the horizontal spacing unit. Encroachment will impact the following tract(s).

Section 25, encroachment to the SW/4 Section 12, encroachment to the SW/4

The unorthodox location encroaches toward SW/4 of Section 12 and the N/2 SW/4 of Section 25, all in Township 25 South, Range 31 East, NMPM, Eddy County, New Mexico.

Devon attests that, on or before submission of this application, it sent notice to the affected persons/parties in (1) the adjoining horizontal spacing unit which covers the SW/4 of Section 25 and the W/2 of Section 36; and (2) the SW/4 of Section 12, all in Township 25 South, Range 31 East, NMPM, Eddy County, New Mexico. Devon has also provided notice to the Bureau of Land Management ("BLM") to the extent that federal leases are involved, pursuant to NMAC 19.15.2.7A(8)(d); said notice as described satisfies all provisions of NMAC 19.15.4.12A(2); copies of the application and required plat maps were furnished. Devon provides herein a sectional map of this area, attached as Exhibit C. Proof of mailing, along with a copy of the notice letter sent to the affected persons, is attached hereto as Exhibit D. Devon has informed us that there is no pooling case associated with this application.

RE: Application for Nonstandard Location Engineering Statement Devon Energy Production Company, L.P. Morgan 25-13 Fed Com 616H, 625H, 627H, 715H, 716H, 735H, 736H, 737H, 825H, 826H, 835H, 836H, & 837H (the "Wells") W2 of Section 13 & 24-25S-31E NW4 of Section 25-25S-31E Eddy County, New Mexico