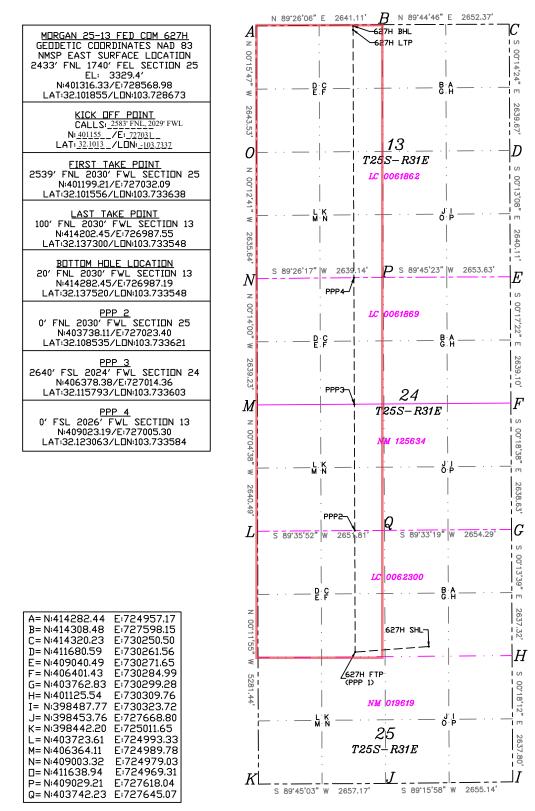

# **Proposed Location**

|                  | Footages            | Unit/Lot | Sec. | Twsp | Range | County |
|------------------|---------------------|----------|------|------|-------|--------|
| Surface          | 2433 FNL & 1740 FEL | G        | 25   | 25S  | 31E   | Eddy   |
| First Take Point | 2539 FNL & 2030 FWL | F        | 25   | 25S  | 31E   | Eddy   |
| Last Take Point  | 100 FNL & 2030 FWL  | С        | 13   | 25S  | 31E   | Eddy   |
| Terminus         | 20 FNL & 2030 FWL   | С        | 13   | 25S  | 31E   | Eddy   |

The well's completed interval is as close as 100 feet to the northern boundary and 101 feet to the southern boundary of the horizontal spacing unit. Encroachment will impact the following tract(s).

Section 25, encroachment to the SW/4 Section 12, encroachment to the SW/4

Dear Acting Director Razatos:

Devon Energy Production Company, L.P., ("Devon"), OGRID No. 6137, is seeking administrative approval of an unorthodox well location ("NSL") for the Morgan 25-13 Fed Com 627H Well (the "627H Well") (API 30-015-55589) located in the Purple Sage; Wolfcamp (Gas) Pool (Pool Code 98220) underlying a standard 800-acre, more or less, horizontal spacing unit comprised of the W/2 of Sections 13 and 24 and the NW/4 of Section 25, all in Township 25 South, Range 31 East, NMPM, Eddy County, New Mexico. A C-102 for the Well is attached as Exhibit A. This is a horizontal well that has been drilled as follows:

- Surface Location (SL): 2433' from the North line and 1740' from the East line (Unit G) of Section 25, Township 25 South, Range 31 East;
- Bottom Hole Location (BHL): 20' from the North line and 2030' from the West line (Unit C) of Section 13, Township 25 South, Range 31 East;
- First Take Point (FTP): 2539' from the North line and 2030' from the West line (Unit F) of Section 25, Township 25 South, Range 31 East;
- Last Take Point (LTP): 100' from the North line and 2030' from the West line (Unit C) of Section 13, Township 25 South, Range 31 East.

a b a d i e s c h i l l . c o m 214 McKenzie Street, Santa Fe, New Mexico, 87501 O: 970.385.4401 • F: 970.385.4901 Devon has included as Exhibit B, a letter explaining why this application is needed. This well will produce from the Purple Sage; Wolfcamp (Gas) Pool (Pool Code 98220). Order No. 14262 requires that the first and last take points shall be no closer than a 330' distance from the outer boundary of the horizontal spacing unit.

The unorthodox location encroaches toward SW/4 of Section 12 and the N/2 SW/4 of Section 25, all in Township 25 South, Range 31 East, NMPM, Eddy County, New Mexico.

Devon attests that, on or before submission of this application, it sent notice to the affected persons/parties in (1) the adjoining horizontal spacing unit which covers the SW/4 of Section 25 and the W/2 of Section 36; and (2) the SW/4 of Section 12, all in Township 25 South, Range 31 East, NMPM, Eddy County, New Mexico. Devon has also provided notice to the Bureau of Land Management ("BLM") to the extent that federal leases are involved, pursuant to NMAC 19.15.2.7A(8)(d); said notice as described satisfies all provisions of NMAC 19.15.4.12A(2); copies of the application and required plat maps were furnished. Devon provides herein a sectional map of this area, attached as Exhibit C. Proof of mailing, along with a copy of the notice letter sent to the affected persons, is attached hereto as Exhibit D. Devon has informed us that there is no pooling case associated with this application.