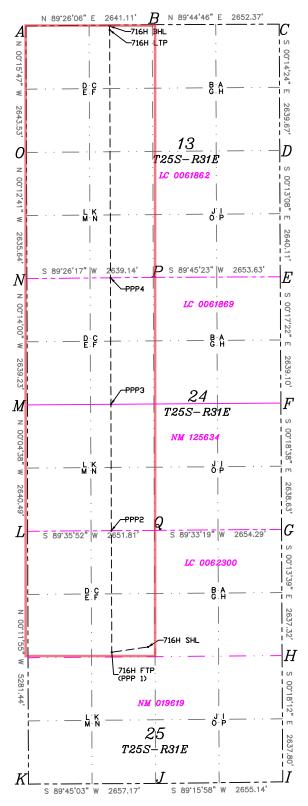

The well's completed interval is as close as 100 feet to the northern boundary and 101 feet to the southern boundary of the horizontal spacing unit. Encroachment will impact the following tract(s).

Section 25, encroachment to the SW/4 Section 12, encroachment to the SW/4

- Surface Location (SL): 2433' from the North line and 2510' from the West line (Unit F) of Section 25, Township 25 South, Range 31 East;
- Bottom Hole Location (BHL): 20' from the North line and 1750' from the West line (Unit C) of Section 13, Township 25 South, Range 31 East;
- First Take Point (FTP): 2539' from the North line and 1750' from the West line (Unit F) of Section 25, Township 25 South, Range 31 East;
- Last Take Point (LTP): 100' from the North line and 1750' from the West line (Unit C) of Section 13, Township 25 South, Range 31 East.

The unorthodox location encroaches toward SW/4 of Section 12 and the N/2 SW/4 of Section 25, all in Township 25 South, Range 31 East, NMPM, Eddy County, New Mexico.

Devon attests that, on or before submission of this application, it sent notice to the affected persons/parties in (1) the adjoining horizontal spacing unit which covers the SW/4 of Section 25 and the W/2 of Section 36; and (2) the SW/4 of Section 12, all in Township 25 South, Range 31 East, NMPM, Eddy County, New Mexico. Devon has also provided notice to the Bureau of Land Management ("BLM") to the extent that federal leases are involved, pursuant to NMAC 19.15.2.7A(8)(d); said notice as described satisfies all provisions of NMAC 19.15.4.12A(2); copies of the application and required plat maps were furnished. Devon provides herein a sectional map of this area, attached as Exhibit C. Proof of mailing, along with a copy of the notice letter sent to the affected persons, is attached hereto as Exhibit D. Devon has informed us that there is no pooling case associated with this application.