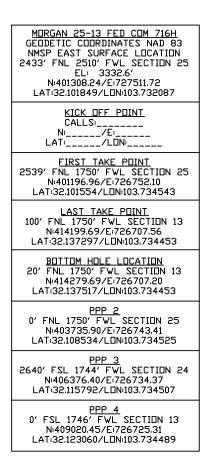

#### **Proposed Location**

|                  | <b>Footages</b>     | Unit/Lot | Sec. | Twsp | Range | County |
|------------------|---------------------|----------|------|------|-------|--------|
| Surface          | 2433 FNL & 2510 FWL | F        | 25   | 25S  | 31E   | Eddy   |
| First Take Point | 2539 FNL & 1750 FWL | F        | 25   | 25S  | 31E   | Eddy   |
| Last Take Point  | 100 FNL & 1750 FWL  | C        | 13   | 25S  | 31E   | Eddy   |
| Terminus         | 20 FNL & 1750 FWL   | C        | 13   | 25S  | 31E   | Eddy   |

- Surface Location (SL): 2433' from the North line and 2510' from the West line (Unit F) of Section 25, Township 25 South, Range 31 East;
- Bottom Hole Location (BHL): 20' from the North line and 1750' from the West line (Unit C) of Section 13, Township 25 South, Range 31 East;
- First Take Point (FTP): 2539' from the North line and 1750' from the West line (Unit F) of Section 25, Township 25 South, Range 31 East;
- Last Take Point (LTP): 100' from the North line and 1750' from the West line (Unit C) of Section 13, Township 25 South, Range 31 East.