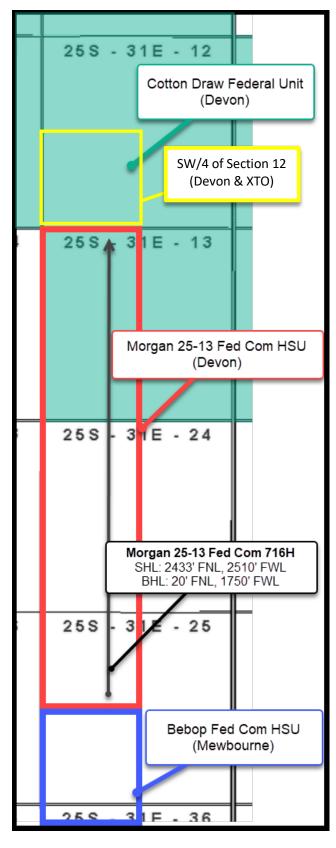

#### SUBMITTED TO THE OIL CONSERVATION DIVISION:

Application of Devon Energy Production Company, L.P., for administrative approval of unorthodox well location for its **Morgan 25-13 Fed Com 716H Well** located in the W/2 of Sections 13 and 24 and the NW/4 of Section 25, all in Township 25 South, Range 31 East, NMPM, Eddy County, New Mexico.

Dear Acting Director Razatos:

Devon Energy Production Company, L.P., ("Devon"), OGRID No. 6137, is seeking administrative approval of an unorthodox well location ("NSL") for the Morgan 25-13 Fed Com 716H Well (the "716H Well") (API 30-015-55640) located in the Purple Sage; Wolfcamp (Gas) Pool (Pool Code 98220) underlying a standard 800-acre, more or less, horizontal spacing unit comprised of the W/2 of Sections 13 and 24 and the NW/4 of Section 25, all in Township 25 South, Range 31 East, NMPM, Eddy County, New Mexico. A C-102 for the Well is attached as Exhibit A. This is a horizontal well that has been drilled as follows:

The unorthodox location encroaches toward SW/4 of Section 12 and the N/2 SW/4 of Section 25, all in Township 25 South, Range 31 East, NMPM, Eddy County, New Mexico.

Devon attests that, on or before submission of this application, it sent notice to the affected persons/parties in (1) the adjoining horizontal spacing unit which covers the SW/4 of Section 25 and the W/2 of Section 36; and (2) the SW/4 of Section 12, all in Township 25 South, Range 31 East, NMPM, Eddy County, New Mexico. Devon has also provided notice to the Bureau of Land Management ("BLM") to the extent that federal leases are involved, pursuant to NMAC 19.15.2.7A(8)(d); said notice as described satisfies all provisions of NMAC 19.15.4.12A(2); copies of the application and required plat maps were furnished. Devon provides herein a sectional map of this area, attached as Exhibit C. Proof of mailing, along with a copy of the notice letter sent to the affected persons, is attached hereto as Exhibit D. Devon has informed us that there is no pooling case associated with this application.