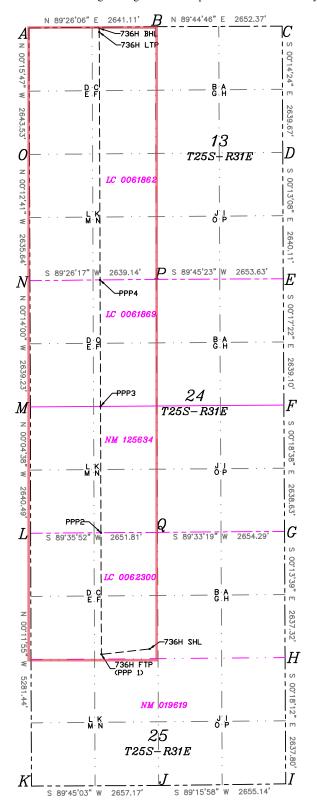

- Surface Location (SL): 2433' from the North line and 2480' from the West line (Unit F) of Section 25, Township 25 South, Range 31 East;
- Bottom Hole Location (BHL): 20' from the North line and 1470' from the West line (Unit C) of Section 13, Township 25 South, Range 31 East;
- First Take Point (FTP): 2539' from the North line and 1470' from the West line (Unit F) of Section 25, Township 25 South, Range 31 East;
- Last Take Point (LTP): 100' from the North line and 1470' from the West line (Unit C) of Section 13, Township 25 South, Range 31 East.

The unorthodox location encroaches toward SW/4 of Section 12 and the N/2 SW/4 of Section 25, all in Township 25 South, Range 31 East, NMPM, Eddy County, New Mexico.

Devon attests that, on or before submission of this application, it sent notice to the affected persons/parties in (1) the adjoining horizontal spacing unit which covers the SW/4 of Section 25 and the W/2 of Section 36; and (2) the SW/4 of Section 12, all in Township 25 South, Range 31 East, NMPM, Eddy County, New Mexico. Devon has also provided notice to the Bureau of Land Management ("BLM") to the extent that federal leases are involved, pursuant to NMAC 19.15.2.7A(8)(d); said notice as described satisfies all provisions of NMAC 19.15.4.12A(2); copies of the application and required plat maps were furnished. Devon provides herein a sectional map of this area, attached as Exhibit C. Proof of mailing, along with a copy of the notice letter sent to the affected persons, is attached hereto as Exhibit D. Devon has informed us that there is no pooling case associated with this application.