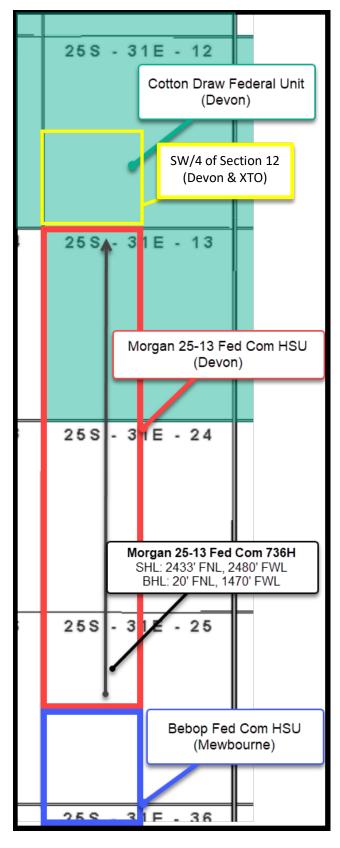

#### SUBMITTED TO THE OIL CONSERVATION DIVISION:

Application of Devon Energy Production Company, L.P., for administrative approval of unorthodox well location for its **Morgan 25-13 Fed Com 736H Well** located in the W/2 of Sections 13 and 24 and the NW/4 of Section 25, all in Township 25 South, Range 31 East, NMPM, Eddy County, New Mexico.

Dear Acting Director Razatos:

Devon Energy Production Company, L.P., ("Devon"), OGRID No. 6137, is seeking administrative approval of an unorthodox well location ("NSL") for the Morgan 25-13 Fed Com 736H Well (the "736H Well") (API 30-015-55643) located in the Purple Sage; Wolfcamp (Gas) Pool (Pool Code 98220) underlying a standard 800-acre, more or less, horizontal spacing unit comprised of the W/2 of Sections 13 and 24 and the NW/4 of Section 25, all in Township 25 South, Range 31 East, NMPM, Eddy County, New Mexico. A C-102 for the Well is attached as Exhibit A. This is a horizontal well that has been drilled as follows:

The unorthodox location encroaches toward SW/4 of Section 12 and the N/2 SW/4 of Section 25, all in Township 25 South, Range 31 East, NMPM, Eddy County, New Mexico.

Devon attests that, on or before submission of this application, it sent notice to the affected persons/parties in (1) the adjoining horizontal spacing unit which covers the SW/4 of Section 25 and the W/2 of Section 36; and (2) the SW/4 of Section 12, all in Township 25 South, Range 31 East, NMPM, Eddy County, New Mexico. Devon has also provided notice to the Bureau of Land Management ("BLM") to the extent that federal leases are involved, pursuant to NMAC 19.15.2.7A(8)(d); said notice as described satisfies all provisions of NMAC 19.15.4.12A(2); copies of the application and required plat maps were furnished. Devon provides herein a sectional map of this area, attached as Exhibit C. Proof of mailing, along with a copy of the notice letter sent to the affected persons, is attached hereto as Exhibit D. Devon has informed us that there is no pooling case associated with this application.