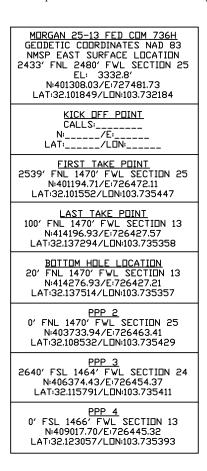

#### **Proposed Location**

|                  | <b>Footages</b>     | Unit/Lot     | Sec. | Twsp | Range | County |
|------------------|---------------------|--------------|------|------|-------|--------|
| Surface          | 2433 FNL & 2480 FWL | F            | 25   | 25S  | 31E   | Eddy   |
| First Take Point | 2539 FNL & 1470 FWL | F            | 25   | 25S  | 31E   | Eddy   |
| Last Take Point  | 100 FNL & 1470 FWL  | C            | 13   | 25S  | 31E   | Eddy   |
| Terminus         | 20 FNL & 1470 FWL   | $\mathbf{C}$ | 13   | 25S  | 31E   | Eddy   |

- Surface Location (SL): 2433' from the North line and 2480' from the West line (Unit F) of Section 25, Township 25 South, Range 31 East;
- Bottom Hole Location (BHL): 20' from the North line and 1470' from the West line (Unit C) of Section 13, Township 25 South, Range 31 East;
- First Take Point (FTP): 2539' from the North line and 1470' from the West line (Unit F) of Section 25, Township 25 South, Range 31 East;
- Last Take Point (LTP): 100' from the North line and 1470' from the West line (Unit C) of Section 13, Township 25 South, Range 31 East.