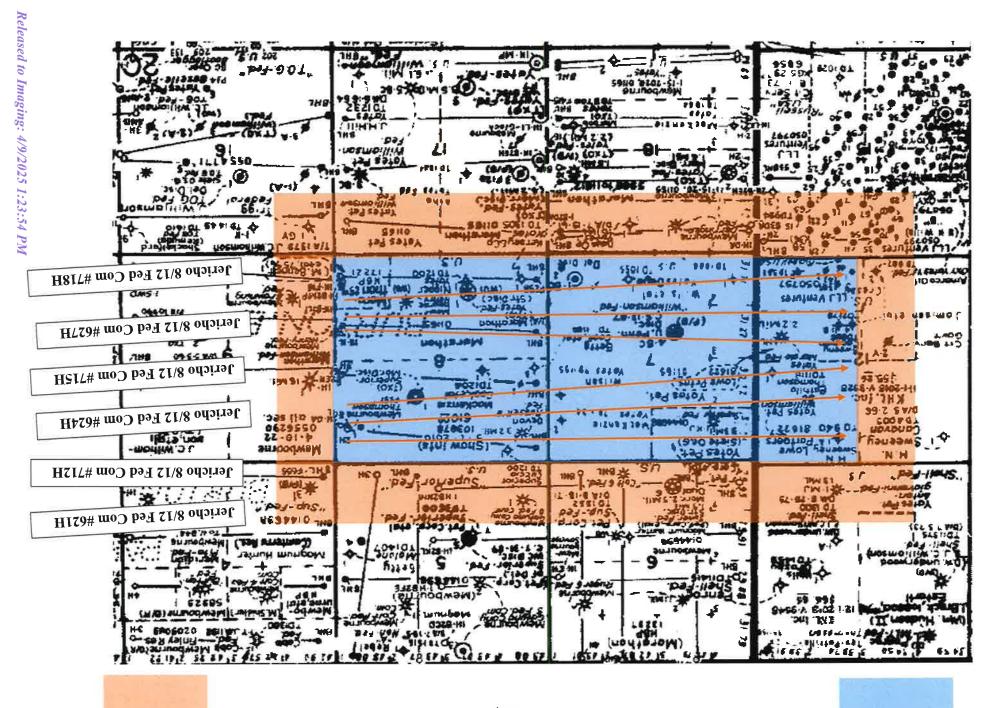

The affected offset acreage comprises the SW/4SW/4 of Section 4, S/2S/2 of Section 5, S/2S/2 of Section 6, W/2W/2 of Section 9, NW/4NW/2 of Section 16, N/2N/2 of Section 17, and the N/2N/2 of Section 18 all in T20S-R29E, and the E/2W/2 of Section 12, N/2NE/4 & NE/4NW/4 of Section 13, and S/2SE/4 & SE/4SW/4 of Section 1 all in T20S-R28E, Eddy County, New Mexico. There is currently Wolfcamp production within the offset acreage. Consequently, notice of this application is being provided to all parties listed on the attached list of affected parties.

Attached are the Form C-102s showing the surface, first take point, and bottomhole locations for the Jericho 8/12 Fed Com #712H, #715H, & #718H. Also, attached is a map showing the affected offset acreage, a horizontal well plan, notice list and offset notice letter.