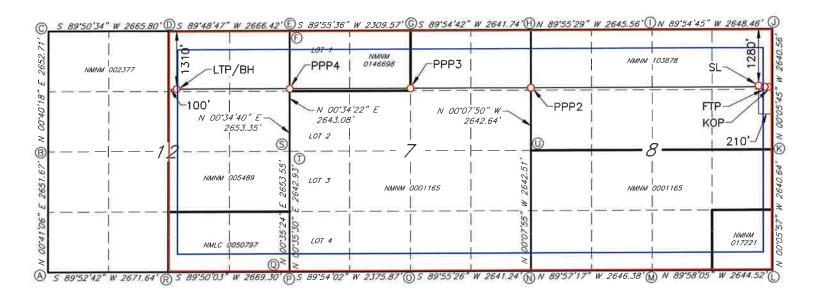

Jericho 8/12 Fed Com #712H

API No. 30-015-55815

Surface Location: 1280' FNL & 210' FEL (Unit A) (Sec. 8) Proposed First Perf: 1310' FNL & 100' FEL (Unit A) (Sec. 8) Bottomhole Location: 1310' FNL & 2567' FEL (Unit B) (Sec. 12) Proposed Last Perf: 1310' FNL & 2567' FEL (Unit B) (Sec. 12)

Jericho 8/12 Fed Com #715H

API No. 30-015-55734

Surface Location: 1050' FSL & 210' FEL (Unit P) (Sec. 8) Proposed First Perf: 2200' FSL & 100' FEL (Unit I) (Sec. 8) Bottomhole Location: 2200' FSL & 2568' FEL (Unit J) (Sec. 12) Proposed Last Perf: 2200' FSL & 2568' FEL (Unit J) (Sec. 12)

Jericho 8/12 Fed Com #718H

API No. 30-015-55735

Surface Location: 1010' FSL & 210' FEL (Unit P) (Sec. 8) Proposed First Perf: 440' FSL & 100' FEL (Unit P) (Sec. 8) Bottomhole Location: 440' FSL & 2569' FEL (Unit O) (Sec. 12) Proposed Last Perf: 440' FSL & 2569' FEL (Unit O) (Sec. 12)

Sections 8 & 7, T-20-S, R-29-E, & E/2 Section 12, T-20-S, R-28-E, NMPM

Eddy County, New Mexico