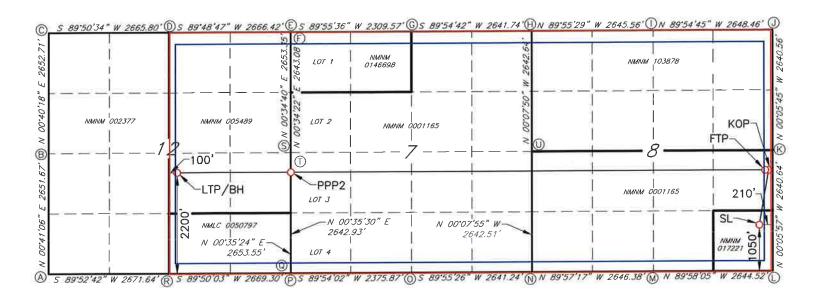

Jericho 8/12 Fed Com #712H

API No. 30-015-55815

Surface Location: 1280' FNL & 210' FEL (Unit A) (Sec. 8) Proposed First Perf: 1310' FNL & 100' FEL (Unit A) (Sec. 8) Bottomhole Location: 1310' FNL & 2567' FEL (Unit B) (Sec. 12) Proposed Last Perf: 1310' FNL & 2567' FEL (Unit B) (Sec. 12)

Sections 8 & 7, T-20-S, R-29-E, & E/2 Section 12, T-20-S, R-28-E, NMPM

Eddy County, New Mexico