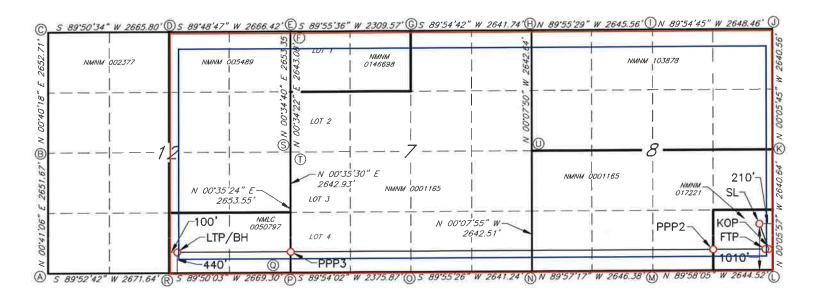

Jericho 8/12 Fed Com #718H

API No. 30-015-55735

Surface Location: 1010' FSL & 210' FEL (Unit P) (Sec. 8) Proposed First Perf: 440' FSL & 100' FEL (Unit P) (Sec. 8) Bottomhole Location: 440' FSL & 2569' FEL (Unit O) (Sec. 12) Proposed Last Perf: 440' FSL & 2569' FEL (Unit O) (Sec. 12)

Sections 8 & 7, T-20-S, R-29-E, & E/2 Section 12, T-20-S, R-28-E, NMPM

Eddy County, New Mexico