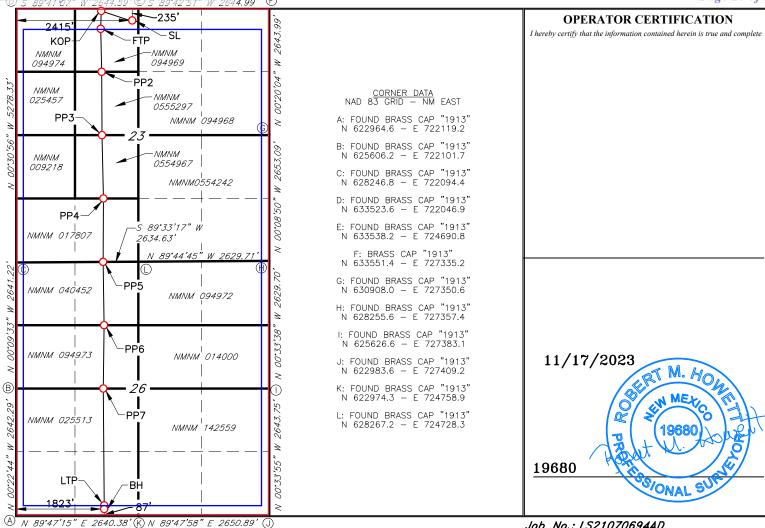

No allowable will be assigned to this completion until all interest have been consolidated or a non-standard unit has been approved by the division.

|                                                      | I hereby certify that the information contained herein is true and complete                               |
|------------------------------------------------------|-----------------------------------------------------------------------------------------------------------|
|                                                      | to the best of my knowledge and belief, and that this organization either                                 |
| CORNER DATA                                          | owns a working interest or unleased mineral interest in the land including                                |
| NAD 83 GRID - NM EAST                                | the proposed bottom hole location or has a right to drill this well at this                               |
| A: FOUND BRASS CAP "1913"<br>N 622964.6 - E 722119.2 | location pursuant to a contract with an owner of such a mineral or working                                |
|                                                      | interest, or to a voluntary pooling agreement or a compulsory pooling                                     |
| B: FOUND BRASS CAP "1913"<br>N 625606.2 – E 722101.7 | order heretofore entered by the division.                                                                 |
| C: FOUND BRASS CAP "1913"<br>N 628246.8 – E 722094.4 | Brett Willer 06/27/2024 Signature Date                                                                    |
| D: FOUND BRASS CAP "1913"<br>N 633523.6 — E 722046.9 | Brett Miller Printed Name                                                                                 |
| E: FOUND BRASS CAP "1913"<br>N 633538.2 - E 724690.8 | brett.miller@mewbourne.com  E-mail Address                                                                |
| F: BRASS CAP "1913"<br>N 633551.4 – E 727335.2       | 18 SURVEYOR CERTIFICATION                                                                                 |
| G: FOUND BRASS CAP "1913"<br>N 630908.0 - E 727350.6 | I hereby certify that the well location shown on this plat was plotted from field notes of actual surveys |
| H: FOUND BRASS CAP "1913"<br>N 628255.6 — E 727357.4 | made by me or under my supervision, and that the                                                          |
| I: FOUND BRASS CAP "1913"<br>N 625626.6 – E 727383.1 | same is true and correct to the best of my belief.                                                        |
| J: FOUND BRASS CAP "1913"<br>N 622983.6 – E 727409.2 | 04/10/2024  Date of Survey                                                                                |
| K: FOUND BRASS CAP "1913"<br>N 622974.3 – E 724758.9 | Signature and Seal of Profesoral Survey                                                                   |
| L: FOUND BRASS CAP "1913"<br>N 628267.2 – E 724728.3 | 19680                                                                                                     |
|                                                      | 19680 Certificate Number                                                                                  |
|                                                      | REV: WELL CALLS 6/10/24                                                                                   |
|                                                      | Job No.: LS24040271D                                                                                      |
|                                                      |                                                                                                           |