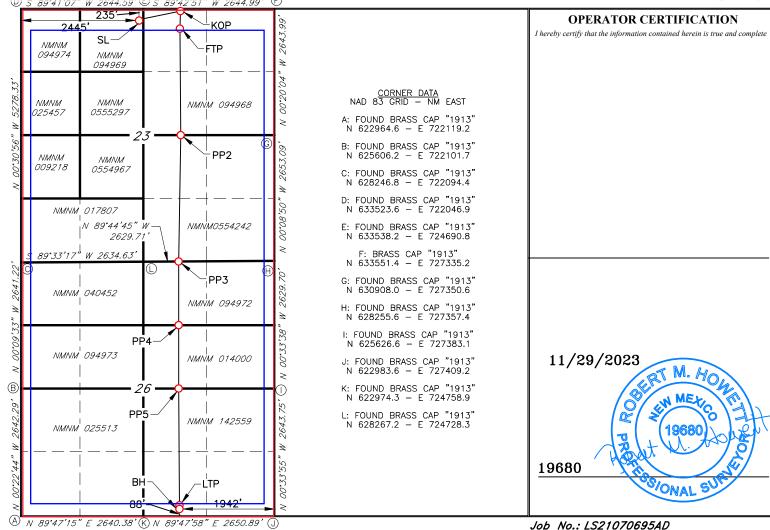

No allowable will be assigned to this completion until all interest have been consolidated or a non-standard unit has been approved by the division.

|                                                      | I hereby certify that the information contained herein is true and complete                               |
|------------------------------------------------------|-----------------------------------------------------------------------------------------------------------|
|                                                      | to the best of my knowledge and belief, and that this organization either                                 |
| CORNER DATA                                          | owns a working interest or unleased mineral interest in the land including                                |
| NAD 83 GRID - NM EAST                                | the proposed bottom hole location or has a right to drill this well at this                               |
| A: FOUND BRASS CAP "1913"<br>N 622964.6 - E 722119.2 | location pursuant to a contract with an owner of such a mineral or working                                |
|                                                      | interest, or to a voluntary pooling agreement or a compulsory pooling                                     |
| B: FOUND BRASS CAP "1913"<br>N 625606.2 – E 722101.7 | order heretofore entered by the division.                                                                 |
| C: FOUND BRASS CAP "1913"<br>N 628246.8 – E 722094.4 | Brett Willer 06/27/2024 Signature Date                                                                    |
| D: FOUND BRASS CAP "1913"<br>N 633523.6 — E 722046.9 | Brett Miller Printed Name                                                                                 |
| E: FOUND BRASS CAP "1913"<br>N 633538.2 - E 724690.8 | brett.miller@mewbourne.com  E-mail Address                                                                |
| F: BRASS CAP "1913"<br>N 633551.4 – E 727335.2       | 18 SURVEYOR CERTIFICATION                                                                                 |
| G: FOUND BRASS CAP "1913"<br>N 630908.0 - E 727350.6 | I hereby certify that the well location shown on this plat was plotted from field notes of actual surveys |
| H: FOUND BRASS CAP "1913"<br>N 628255.6 — E 727357.4 | made by me or under my supervision, and that the                                                          |
| I: FOUND BRASS CAP "1913"<br>N 625626.6 – E 727383.1 | same is true and correct to the best of my belief.                                                        |
| J: FOUND BRASS CAP "1913"<br>N 622983.6 – E 727409.2 | 04/10/2024  Date of Survey                                                                                |
| K: FOUND BRASS CAP "1913"<br>N 622974.3 – E 724758.9 | Signature and Seal of Profesoral Survey                                                                   |
| L: FOUND BRASS CAP "1913"<br>N 628267.2 – E 724728.3 | 19680                                                                                                     |
|                                                      | 19680 Certificate Number                                                                                  |
|                                                      | REV: WELL CALLS 6/10/24                                                                                   |
|                                                      | Job No.: LS24040271D                                                                                      |
|                                                      |                                                                                                           |