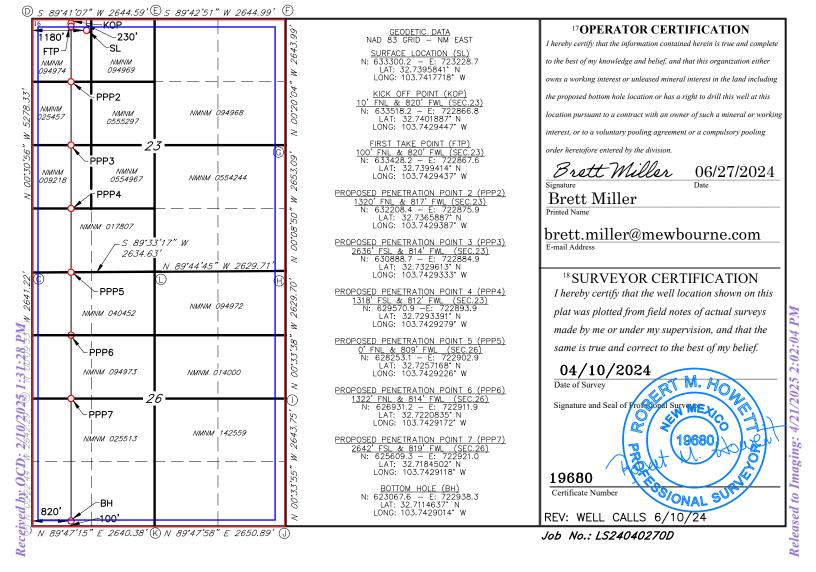

# Querecho 23/26 Fed Com #612H API No. 30-025-Pending

SL: 230' FNL & 1180' FWL (Section 23) FTP: 100' FNL & 820' FWL (Section 23) LTP: 100' FSL & 820' FWL (Section 26) BHL: 100' FSL & 820' FWL (Section 26)

#### Querecho 23/26 Fed Com #521H API No. 30-025-Pending

SL: 230' FNL & 1160' FWL (Section 23) FTP: 100' FNL & 660' FWL (Section 23) LTP: 100' FSL & 660' FWL (Section 26) BHL: 100' FSL & 660' FWL (Section 26)

# Querecho 23/26 Fed Com #524H API No. 30-025-Pending

SL: 230' FNL & 1200' FWL (Section 23) FTP: 100' FNL & 1980' FWL (Section 23) LTP: 100' FSL & 1980' FWL (Section 26) BHL: 100' FSL & 1980' FWL (Section 26)

The Querecho 23/26 Fed Com #523H, Querecho 23/26 Fed Com #616H, Querecho 23/26 Fed Com #612H, Querecho 23/26 Fed Com #521H, and Querecho 23/26 Fed Com #524H wells will be dedicated to a 1280.00-acre proration unit comprising of Section 23 and Section 26, T18S, R32E, Lea County, NM.

The affected offset acreage comprises the SESE Section 15-T18S-R32E; S2S2 of Section 14-T18S-R32E; SWSW of Section 13-T18S-R32E; W2W2 of Section 24-T18S-R32E; W2W2 of Section 25-T18S-R32E; NWNW of Section 36-T18S-R32E; N2N2 of Section 35 T18S-R32E; and NENE of Section 34-T18S-R32E; E2E2 of Section 27-T18S-R32E; E2E2 of Section 22-T18S-R32E, Lea County, New Mexico. Consequently, notice of this application is being provided to all parties listed on the attached list of affected parties.