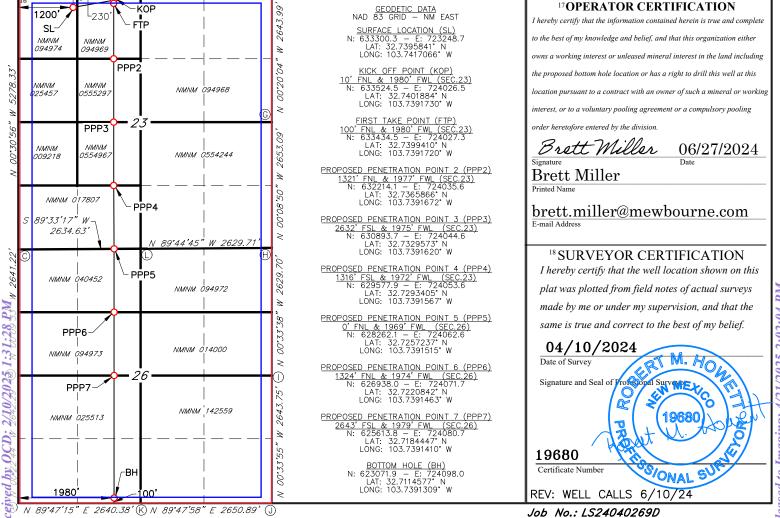

#### Querecho 23/26 Fed Com #616H API No. 30-025-51916

SL: 235' FNL & 2415' FWL (Section 23) FTP: 100' FNL & 1830' FWL (Section 23) LTP: 100' FSL & 1830' FWL (Section 26) BHL: 100' FSL & 1830' FWL (Section 26)

# Querecho 23/26 Fed Com #612H API No. 30-025-Pending

SL: 230' FNL & 1180' FWL (Section 23) FTP: 100' FNL & 820' FWL (Section 23) LTP: 100' FSL & 820' FWL (Section 26) BHL: 100' FSL & 820' FWL (Section 26)

#### Querecho 23/26 Fed Com #521H API No. 30-025-Pending

SL: 230' FNL & 1160' FWL (Section 23) FTP: 100' FNL & 660' FWL (Section 23) LTP: 100' FSL & 660' FWL (Section 26) BHL: 100' FSL & 660' FWL (Section 26)

# Querecho 23/26 Fed Com #524H API No. 30-025-Pending

SL: 230' FNL & 1200' FWL (Section 23) FTP: 100' FNL & 1980' FWL (Section 23) LTP: 100' FSL & 1980' FWL (Section 26) BHL: 100' FSL & 1980' FWL (Section 26)

The Querecho 23/26 Fed Com #523H, Querecho 23/26 Fed Com #616H, Querecho 23/26 Fed Com #612H, Querecho 23/26 Fed Com #521H, and Querecho 23/26 Fed Com #524H wells will be dedicated to a 1280.00-acre proration unit comprising of Section 23 and Section 26, T18S, R32E, Lea County, NM.

The affected offset acreage comprises the SESE Section 15-T18S-R32E; S2S2 of Section 14-T18S-R32E; SWSW of Section 13-T18S-R32E; W2W2 of Section 24-T18S-R32E; W2W2 of Section 25-T18S-R32E; NWNW of Section 36-T18S-R32E; N2N2 of Section 35 T18S-R32E; and NENE of Section 34-T18S-R32E; E2E2 of Section 27-T18S-R32E; E2E2 of Section 22-T18S-R32E, Lea County, New Mexico. Consequently, notice of this application is being provided to all parties listed on the attached list of affected parties.