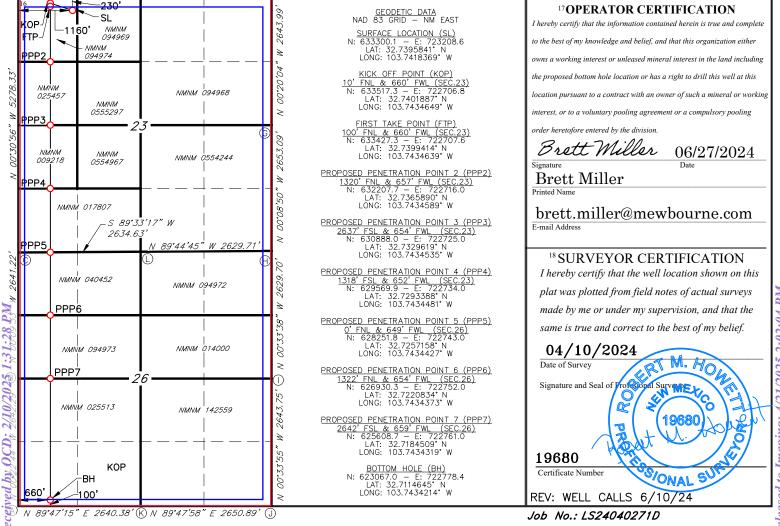

#### Querecho 23/26 Fed Com #523H API No. 30-025-51936

SL: 235' FNL & 2445' FWL (Section 23) FTP: 100' FNL & 1980' FEL (Section 23) LTP: 100' FSL & 1980' FEL (Section 26) BHL: 100' FSL & 1980' FEL (Section 26)

# Querecho 23/26 Fed Com #612H API No. 30-025-Pending

SL: 230' FNL & 1180' FWL (Section 23) FTP: 100' FNL & 820' FWL (Section 23) LTP: 100' FSL & 820' FWL (Section 26) BHL: 100' FSL & 820' FWL (Section 26)

#### Querecho 23/26 Fed Com #521H API No. 30-025-Pending

SL: 230' FNL & 1160' FWL (Section 23) FTP: 100' FNL & 660' FWL (Section 23) LTP: 100' FSL & 660' FWL (Section 26) BHL: 100' FSL & 660' FWL (Section 26)

# Querecho 23/26 Fed Com #524H API No. 30-025-Pending

SL: 230' FNL & 1200' FWL (Section 23) FTP: 100' FNL & 1980' FWL (Section 23) LTP: 100' FSL & 1980' FWL (Section 26) BHL: 100' FSL & 1980' FWL (Section 26)

The Querecho 23/26 Fed Com #523H, Querecho 23/26 Fed Com #616H, Querecho 23/26 Fed Com #612H, Querecho 23/26 Fed Com #521H, and Querecho 23/26 Fed Com #524H wells will be dedicated to a 1280.00-acre proration unit comprising of Section 23 and Section 26, T18S, R32E, Lea County, NM.

The affected offset acreage comprises the SESE Section 15-T18S-R32E; S2S2 of Section 14-T18S-R32E; SWSW of Section 13-T18S-R32E; W2W2 of Section 24-T18S-R32E; W2W2 of Section 25-T18S-R32E; NWNW of Section 36-T18S-R32E; N2N2 of Section 35 T18S-R32E; and NENE of Section 34-T18S-R32E; E2E2 of Section 27-T18S-R32E; E2E2 of Section 22-T18S-R32E, Lea County, New Mexico. Consequently, notice of this application is being provided to all parties listed on the attached list of affected parties.