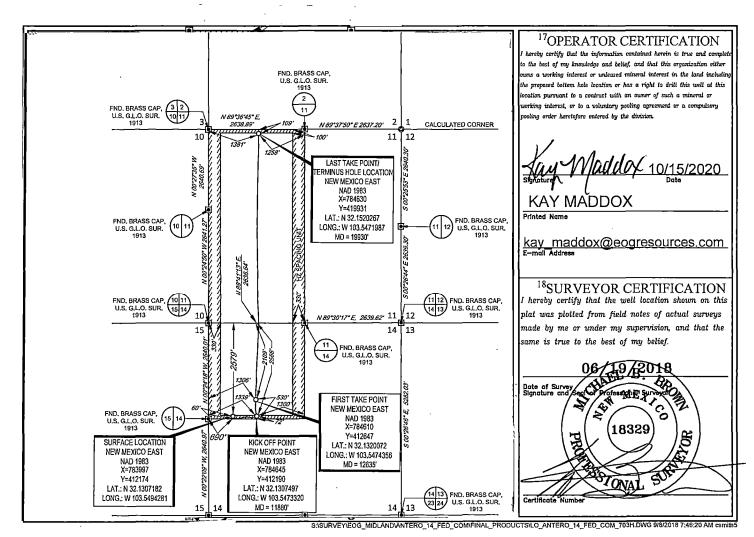

#### **GENERAL INFORMATION :**

- Federal lease NM NM 019859 covers 1639.11 acres including the N2 of Section 11 and in Township 25 South, Range 33 East, Lea County, New Mexico.
- Federal lease NM NM 108505 covers 600 acres including the S2 of Section 11 and in Township 25 South, Range 33 East, Lea County, New Mexico.
- Federal lease NM NM 108503 covers 1480 acres in the N2 (except for NWNW) of Section 14 in Township 25 South, Range 33 East, Lea County, New Mexico.
- Federal lease NM NM 124212 covers 40 acres including the NWNW of Section 14 and in Township 25 South, Range 33 East, Lea County, New Mexico.

- The central tank battery to service the subject wells is located in the NESW & NWSE of Section 14 in Township 25 South, Range 33 East, Lea County, New Mexico on Federal lease NM NM 108503.
- Application to commingle production from the subject wells is has been submitted to the BLM.
- Enclosed herewith is (1) a map that displays the leases, the location of the subject wells, and the proposed CTB, (2) a process flow diagram, (3) and the C-102 plat for each of the wells.