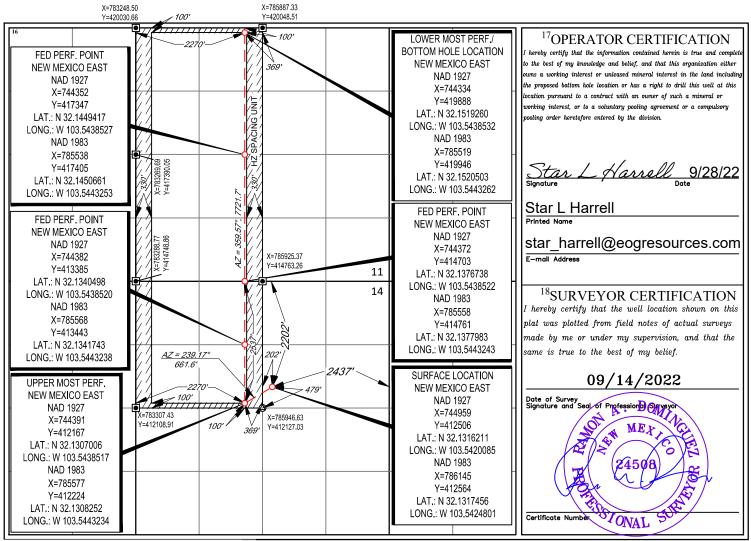

| Well Name               | Location     | API #        | Pool                                 | Oil<br>BPD | Gravities | MSCFPD | BTU   |
|-------------------------|--------------|--------------|--------------------------------------|------------|-----------|--------|-------|
| ANTERO 14 FED COM #701H | E-14-25S-33E | 30-025-46524 | [98094] BOBCAT DRAW;UPPER WOLFCAMP   | 168        | 45        | 397    | 1290  |
| ANTERO 14 FED COM #702H | E-14-25S-33E | 30-025-46686 | [98094] BOBCAT DRAW;UPPER WOLFCAMP   | 183        | 45        | 432    | 1279  |
| ANTERO 14 FED COM #703H | E-14-25S-33E | 30-025-46737 | [98094] BOBCAT DRAW; UPPER WOLFCAMP  | 173        | 45        | 392    | 1286  |
| ANTERO 14 FED COM #704H | K-14-25S-33E | 30-025-46823 | [98094] BOBCAT DRAW;UPPER WOLFCAMP   | 182        | 45        | 413    | 1291  |
| ANTERO 14 FED COM #705H | K-14-25S-33E | 30-025-46525 | [98094] BOBCAT DRAW; UPPER WOLFCAMP  | 201        | 45        | 455    | 1323  |
| ANTERO 14 FED COM #708H | F-14-25S-33E | 30-025-46528 | [98094] BOBCAT DRAW; UPPER WOLFCAMP  | 279        | 45        | 590    | 1306  |
| ANTERO 14 FED COM #710H | G-14-25S-33E | 30-025-46907 | [98094] BOBCAT DRAW; UPPER WOLFCAMP  | 307        | 44        | 741    | 1305  |
| ANTERO 14 FED COM #713H | H-14-25S-33E | 30-025-46951 | [98094] BOBCAT DRAW; UPPER WOLFCAMP  | 319        | 44        | 770    | 1299  |
| ANTERO 14 FED COM #715H | H-14-25S-33E | 30-025-46953 | [98094] BOBCAT DRAW; UPPER WOLFCAMP  | 313        | 44        | 724    | 1302  |
| ANTERO 14 FED COM #721H | G-14-25S-33E | 30-025-46630 | [98094] BOBCAT DRAW; UPPER WOLFCAMP  | 108        | 43        | 372    | 1315  |
| ANTERO 14 FED COM #724H | H-14-25S-33E | 30-025-46952 | [98094] BOBCAT DRAW; UPPER WOLFCAMP  | 107        | 43        | 409    | 1310  |
| ANTERO 14 FED COM #727H | F-14-25S-33E | 30-025-46527 | [98094] BOBCAT DRAW; UPPER WOLFCAMP  | 144        | 45        | 331    | 1315  |
| ANTERO 14 FED COM #729H | G-14-25S-33E | 30-025-46529 | [98094] BOBCAT DRAW; UPPER WOLFCAMP  | 114        | 44        | 263    | 1260  |
| ANTERO 14 FED COM #301H | L-14-25S-33E | 30-025-50615 | [51020] RED HILLS; LOWER BONE SPRING | *2200      | *45       | *4485  | *1300 |
| ANTERO 14 FED COM #302H | K-14-25S-33E | 30-025-50659 | [51020] RED HILLS; LOWER BONE SPRING | *2000      | *45       | *4075  | *1300 |
| ANTERO 14 FED COM #303H | G-14-25S-33E | 30-025-50663 | [51020] RED HILLS; LOWER BONE SPRING | *2200      | *45       | *4485  | *1300 |
| ANTERO 14 FED COM #408H | L-14-25S-33E | 30-025-50662 | [51020] RED HILLS; LOWER BONE SPRING | *1800      | *45       | *2740  | *1300 |
| ANTERO 14 FED COM #409H | K-14-25S-33E | 30-025-50661 | [51020] RED HILLS; LOWER BONE SPRING | *1600      | *45       | *2430  | *1300 |
| ANTERO 14 FED COM #410H | G-14-25S-33E | 30-025-50672 | [51020] RED HILLS; LOWER BONE SPRING | *1800      | *45       | *2740  | *1300 |
| ANTERO 14 FED COM #501H | L-14-25S-33E | 30-025-50614 | [51020] RED HILLS; LOWER BONE SPRING | *1760      | *45       | *2680  | *1300 |
| ANTERO 14 FED COM #503H | K-14-25S-33E | 30-025-50616 | [51020] RED HILLS; LOWER BONE SPRING | *1760      | *45       | *2680  | *1300 |
| ANTERO 14 FED COM #505H | G-14-25S-33E | 30-025-50617 | [51020] RED HILLS; LOWER BONE SPRING | *2000      | *45       | *3040  | *1300 |
| ANTERO 14 FED COM #507H | K-14-25S-33E | 30-025-50660 | [51020] RED HILLS; LOWER BONE SPRING | *2000      | *45       | *3345  | *1300 |
| ANTERO 14 FED COM #511H | G-14-25S-33E | 30-025-50664 | [51020] RED HILLS; LOWER BONE SPRING | *2000      | *45       | *3345  | *1300 |

#### **GENERAL INFORMATION :**

- Federal lease NM NM 019859 covers 1639.11 acres including the N2 of Section 11 and in Township 25 South, Range 33 East, Lea County, New Mexico.
- Federal lease NM NM 108505 covers 600 acres including the S2 of Section 11 and in Township 25 South, Range 33 East, Lea County, New Mexico.
- Federal lease NM NM 108503 covers 1480 acres in the N2 (except for NWNW) of Section 14 in Township 25 South, Range 33 East, Lea County, New Mexico.
- Federal lease NM NM 124212 covers 40 acres including the NWNW of Section 14 and in Township 25 South, Range 33 East, Lea County, New Mexico.

- The central tank battery to service the subject wells is located in the NESW & NWSE of Section 14 in Township 25 South, Range 33 East, Lea County, New Mexico on Federal lease NM NM 108503.
- Application to commingle production from the subject wells is has been submitted to the BLM.
- Enclosed herewith is (1) a map that displays the leases, the location of the subject wells, and the proposed CTB, (2) a process flow diagram, (3) and the C-102 plat for each of the wells.

| API          | Well Name                         | Location     | Pool Code/name                       | Status    |
|--------------|-----------------------------------|--------------|--------------------------------------|-----------|
| 30-025-46524 | ANTERO 14 FED COM #701H           | E-14-25S-33E | [98094] BOBCAT DRAW; UPPER WOLFCAMP  | PRODUCING |
| 30-025-46686 | ANTERO 14 FED COM #702H           | E-14-25S-33E | [98094] BOBCAT DRAW; UPPER WOLFCAMP  | PRODUCING |
| 30-025-46737 | ANTERO 14 FED COM #703H           | E-14-25S-33E | [98094] BOBCAT DRAW; UPPER WOLFCAMP  | PRODUCING |
| 30-025-46823 | ANTERO 14 FED COM #704H           | K-14-25S-33E | [98094] BOBCAT DRAW; UPPER WOLFCAMP  | PRODUCING |
| 30-025-46525 | ANTERO 14 FED COM #705H           | K-14-25S-33E | [98094] BOBCAT DRAW; UPPER WOLFCAMP  | PRODUCING |
| 30-025-46528 | ANTERO 14 FED COM #708H           | F-14-25S-33E | [98094] BOBCAT DRAW; UPPER WOLFCAMP  | PRODUCING |
| 30-025-46907 | ANTERO 14 FED COM #710H           | G-14-25S-33E | [98094] BOBCAT DRAW; UPPER WOLFCAMP  | PRODUCING |
| 30-025-46951 | ANTERO 14 FED COM #713H           | H-14-25S-33E | [98094] BOBCAT DRAW; UPPER WOLFCAMP  | PRODUCING |
| 30-025-46953 | ANTERO 14 FED COM #715H           | H-14-25S-33E | [98094] BOBCAT DRAW; UPPER WOLFCAMP  | PRODUCING |
| 30-025-46630 | ANTERO 14 FED COM #721H           | G-14-25S-33E | [98094] BOBCAT DRAW; UPPER WOLFCAMP  | PRODUCING |
| 30-025-46952 | ANTERO 14 FED COM #724H           | H-14-25S-33E | [98094] BOBCAT DRAW; UPPER WOLFCAMP  | PRODUCING |
| 30-025-46527 | ANTERO 14 FED COM #727H           | F-14-25S-33E | [98094] BOBCAT DRAW; UPPER WOLFCAMP  | PRODUCING |
| 30-025-46529 | ANTERO 14 FED COM #729H           | G-14-25S-33E | [98094] BOBCAT DRAW; UPPER WOLFCAMP  | PRODUCING |
| 30-025-50615 | ANTERO 14 FED COM #301H           | L-14-25S-33E | [51020] RED HILLS; LOWER BONE SPRING | PERMITTED |
| 30-025-50659 | ANTERO 14 FED COM #302H           | K-14-25S-33E | [51020] RED HILLS; LOWER BONE SPRING | PERMITTED |
| 30-025-50663 | ANTERO 14 FED COM #303H FKA #510H | H-14-25S-33E | [51020] RED HILLS; LOWER BONE SPRING | PERMITTED |
| 30-025-50662 | ANTERO 14 FED COM #408H FKA #509H | H-14-25S-33E | [51020] RED HILLS; LOWER BONE SPRING | PERMITTED |
| 30-025-50661 | ANTERO 14 FED COM #409H FKA #508H | G-14-25S-33E | [51020] RED HILLS; LOWER BONE SPRING | PERMITTED |
| 30-025-50672 | ANTERO 14 FED COM #410H FKA #506H | G-14-25S-33E | [51020] RED HILLS; LOWER BONE SPRING | PERMITTED |
| 30-025-50614 | ANTERO 14 FED COM #501H           | L-14-25S-33E | [51020] RED HILLS; LOWER BONE SPRING | PERMITTED |
| 30-025-50616 | ANTERO 14 FED COM #503H           | K-14-25S-33E | [51020] RED HILLS; LOWER BONE SPRING | PERMITTED |
| 30-025-50617 | ANTERO 14 FED COM #505H           | G-14-25S-33E | [51020] RED HILLS; LOWER BONE SPRING | PERMITTED |
| 30-025-50660 | ANTERO 14 FED COM #507H           | G-14-25S-33E | [51020] RED HILLS; LOWER BONE SPRING | PERMITTED |
| 30-025-50664 | ANTERO 14 FED COM #511H           | H-14-25S-33E | [51020] RED HILLS; LOWER BONE SPRING | PERMITTED |