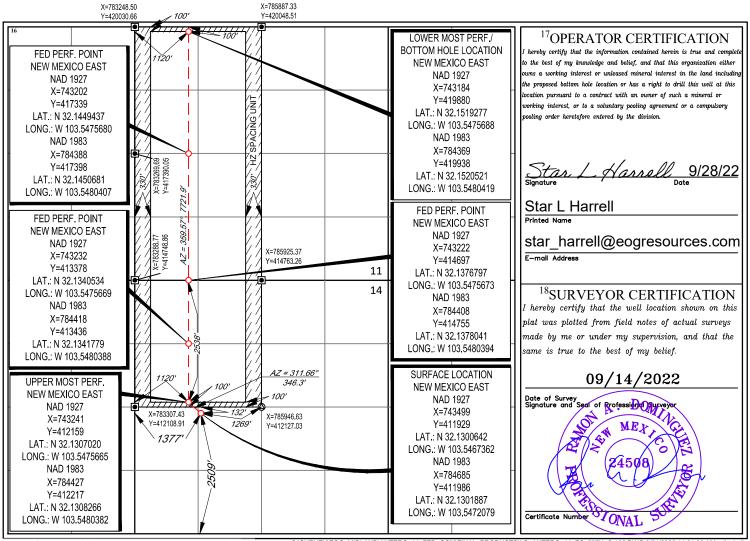

- The central tank battery to service the subject wells is located in the NESW & NWSE of Section 14 in Township 25 South, Range 33 East, Lea County, New Mexico on Federal lease NM NM 108503.
- Application to commingle production from the subject wells is has been submitted to the BLM.
- Enclosed herewith is (1) a map that displays the leases, the location of the subject wells, and the proposed CTB, (2) a process flow diagram, (3) and the C-102 plat for each of the wells.