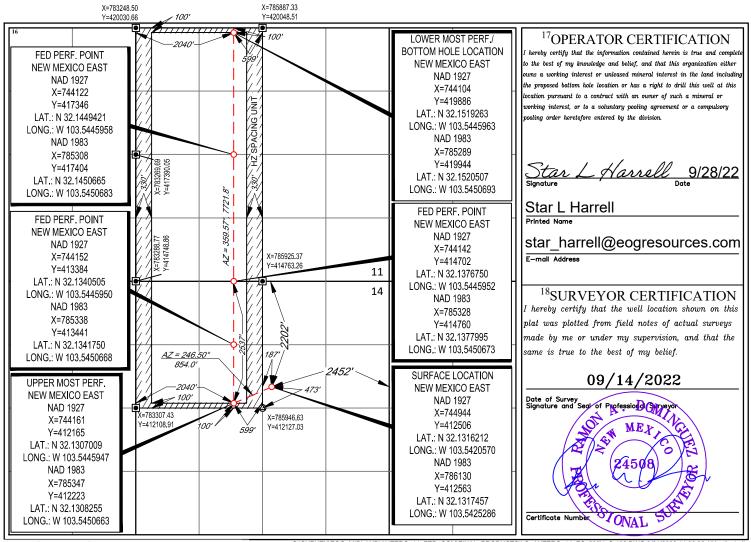

- The central tank battery to service the subject wells is located in the NESW & NWSE of Section 14 in Township 25 South, Range 33 East, Lea County, New Mexico on Federal lease NM NM 108503.
- Application to commingle production from the subject wells is has been submitted to the BLM.
- Enclosed herewith is (1) a map that displays the leases, the location of the subject wells, and the proposed CTB, (2) a process flow diagram, (3) and the C-102 plat for each of the wells.