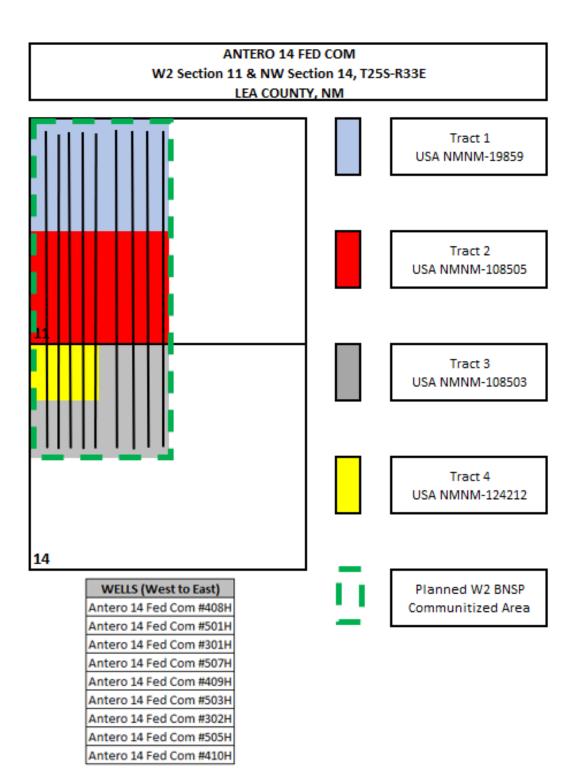

#### **GENERAL INFORMATION :**

- Federal lease NM NM 019859 covers 1639.11 acres including the N2 of Section 11 and in Township 25 South, Range 33 East, Lea County, New Mexico.
- Federal lease NM NM 108505 covers 600 acres including the S2 of Section 11 and in Township 25 South, Range 33 East, Lea County, New Mexico.
- Federal lease NM NM 108503 covers 1480 acres in the N2 (except for NWNW) of Section 14 in Township 25 South, Range 33 East, Lea County, New Mexico.
- Federal lease NM NM 124212 covers 40 acres including the NWNW of Section 14 and in Township 25 South, Range 33 East, Lea County, New Mexico.

## ASSOCIATED AGREEMENT OR LEASE (RECAPITULATION TABLE) INFO

| Lease Serial<br>Number | Lease Legacy<br>Serial Number | Case Disposition | Туре    | Tract No | Commit<br>ment<br>Status | Commitment<br>Status<br>Effective Date | Acres    | Allocation<br>Percent |
|------------------------|-------------------------------|------------------|---------|----------|--------------------------|----------------------------------------|----------|-----------------------|
| NMNM105462984          | NMNM 019859                   | PENDING          | FEDERAL | 01       |                          |                                        | 160.0000 | 33.340000             |
| NMNM105481460          | NMNM 108505                   | PENDING          | FEDERAL | 02       |                          |                                        | 160.0000 | 33.330000             |
| NMNM105379069          | NMNM 124212                   | PENDING          | FEDERAL | 03       |                          |                                        | 40.0000  | 8.330000              |
| NMNM105475266          | NMNM 108503                   | PENDING          | FEDERAL | 04       |                          |                                        | 120.0000 | 25.000000             |