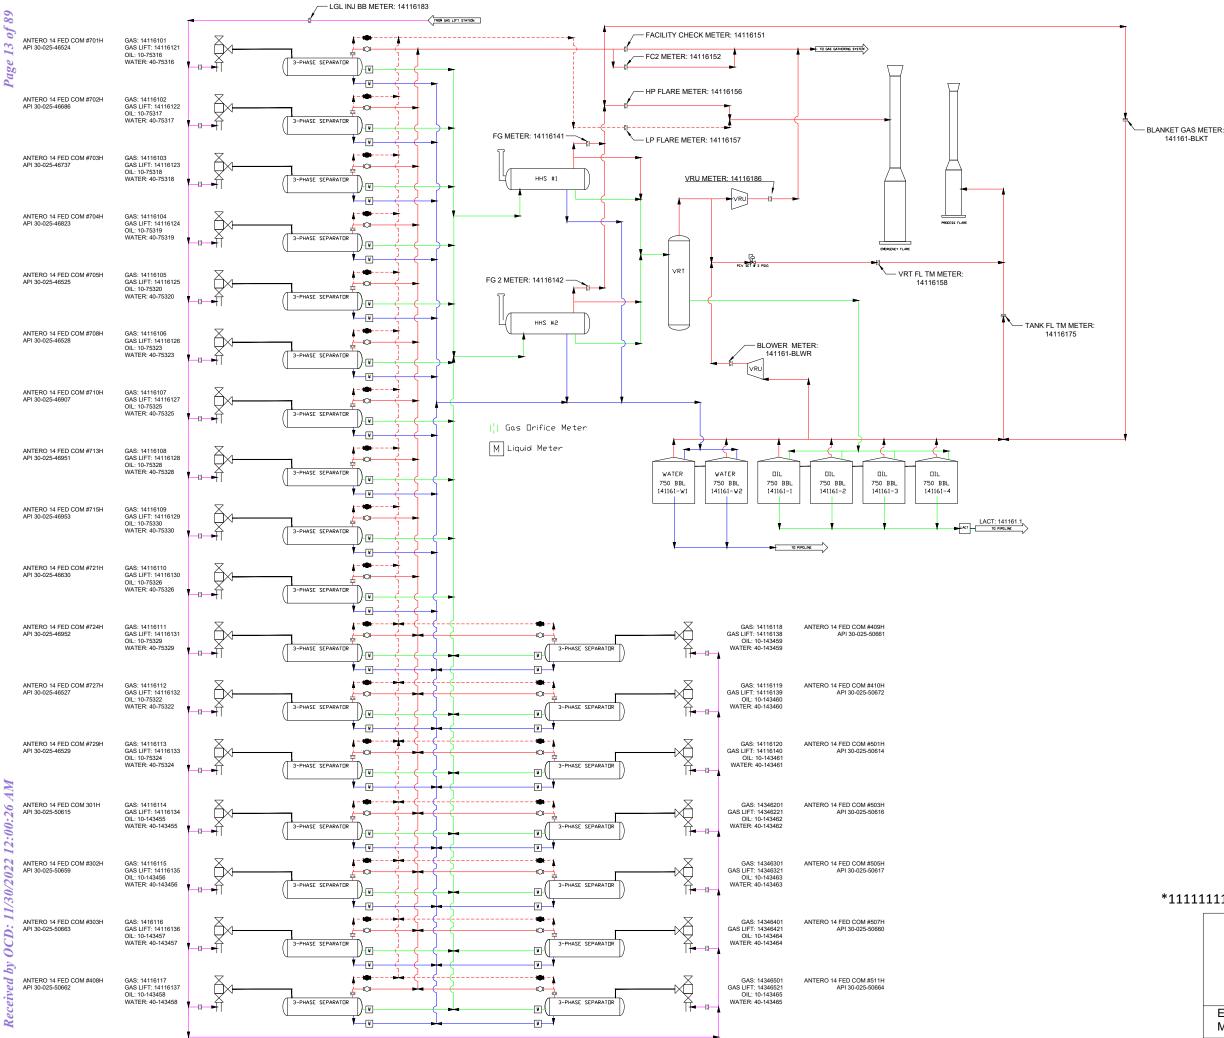

## PROCESS FLOW AND DESCRIPTION

The production from each well will flow into a dedicated 3-phase separator. The production stream will be separated into 3 independent streams (gas, oil, and water) by the separator and each stream will be measured individually after it exits the separator.

The gas will be measured using a senior orifice meter and used to allocate total volume measured at the facility check meter and individual well flare meter. The gas from the heated separator also flows into this header. The gas flows through the header to a custody transfer orifice meter (14116151, 14116152) that serves as our lease production meters. If the pipeline is experiencing problems and cannot take any gas, the gas will flow through the high-pressure flare meter (14116156) to the flare. If an individual well needs to be flared for any operational reason, it will manually be routed through the individual well flare meter (14116157) to the flare. The overhead gas from the tanks is compressed by a vapor recovery compressor and then measured by a custody transfer orifice meter (14116186). The gas from the vapor recovery system combines with the gas from the lease production meter and flows into our gas gathering pipeline system. Gas lift will be the artificial lift method, and injection volumes will be measured with an orifice meter FMP and Coriolis or orifice wellsite allocation meter.

The oil from the separators will be measured using a Coriolis meter. The oil from each separator will be combined into a common header and flow into a heated horizontal separator (HHS) to aid separation of the water entrained in the oil. The oil from the heated separator flows in to (4) 750-barrel tanks where gas is allowed to breakout to a lower pressure. Guided wave radar is used to measure water and oil volumes in these tanks. Oil is pumped out of the tanks through a Coriolis meter into a truck or pipeline.

The water will be measured using a Coriolis meter. The water from each separator is combined in a common header and flow into (2) 750-barrel coated steel tanks. Guided wave radar is used to measure water volumes in these tanks. Water from the heated separator flows into the common water header connected to the (2) 750-barrel water tanks. The water is then pumped and/or trucked to a saltwater disposal well.

| WELL NAME               | GAS METER # | OIL METER # |
|-------------------------|-------------|-------------|
| ANTERO 14 FED COM #701H | 14116101    | 10-75316    |
| ANTERO 14 FED COM #702H | 14116102    | 10-75317    |
| ANTERO 14 FED COM #703H | 14116103    | 10-75318    |
| ANTERO 14 FED COM #704H | 14116104    | 10-75319    |
| ANTERO 14 FED COM #705H | 14116105    | 10-75320    |
| ANTERO 14 FED COM #708H | 14116106    | 10-75323    |
| ANTERO 14 FED COM #710H | 14116107    | 10-75325    |
| ANTERO 14 FED COM #713H | 14116108    | 10-75328    |
| ANTERO 14 FED COM #715H | 14116109    | 10-75330    |
| ANTERO 14 FED COM #721H | 14116110    | 10-75326    |
| ANTERO 14 FED COM #724H | 14116111    | 10-75329    |
| ANTERO 14 FED COM #727H | 14116112    | 10-75322    |
| ANTERO 14 FED COM #729H | 14116113    | 10-75324    |
| ANTERO 14 FED COM #301H | 14116114    | 10-143455   |
| ANTERO 14 FED COM #302H | 14116115    | 10-143456   |
| ANTERO 14 FED COM #303H | 14116116    | 10-143457   |
| ANTERO 14 FED COM #408H | 14116117    | 10-143458   |
| ANTERO 14 FED COM #409H | 14116118    | 10-143459   |
| ANTERO 14 FED COM #410H | 14116119    | 10-143460   |
| ANTERO 14 FED COM #501H | 14116120    | 10-143461   |
| ANTERO 14 FED COM #503H | 14346201    | 10-143462   |
| ANTERO 14 FED COM #505H | 14346301    | 10-143463   |
| ANTERO 14 FED COM #507H | 14346401    | 10-143464   |
| ANTERO 14 FED COM #511H | 14346501    | 10-143465   |