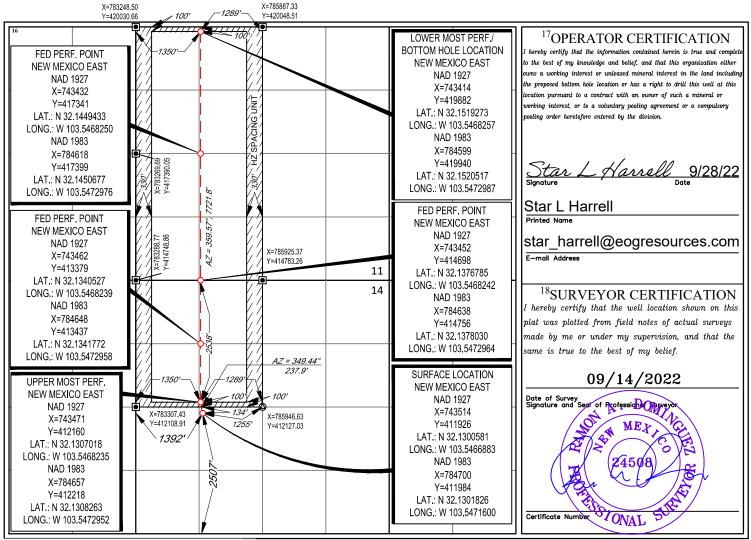

| Well Name               | Location     | API #        | Pool                                 | Oil<br>BPD | Gravities | MSCFPD | BTU   |
|-------------------------|--------------|--------------|--------------------------------------|------------|-----------|--------|-------|
| ANTERO 14 FED COM #701H | E-14-25S-33E | 30-025-46524 | [98094] BOBCAT DRAW;UPPER WOLFCAMP   | 168        | 45        | 397    | 1290  |
| ANTERO 14 FED COM #702H | E-14-25S-33E | 30-025-46686 | [98094] BOBCAT DRAW;UPPER WOLFCAMP   | 183        | 45        | 432    | 1279  |
| ANTERO 14 FED COM #703H | E-14-25S-33E | 30-025-46737 | [98094] BOBCAT DRAW; UPPER WOLFCAMP  | 173        | 45        | 392    | 1286  |
| ANTERO 14 FED COM #704H | K-14-25S-33E | 30-025-46823 | [98094] BOBCAT DRAW;UPPER WOLFCAMP   | 182        | 45        | 413    | 1291  |
| ANTERO 14 FED COM #705H | K-14-25S-33E | 30-025-46525 | [98094] BOBCAT DRAW; UPPER WOLFCAMP  | 201        | 45        | 455    | 1323  |
| ANTERO 14 FED COM #708H | F-14-25S-33E | 30-025-46528 | [98094] BOBCAT DRAW; UPPER WOLFCAMP  | 279        | 45        | 590    | 1306  |
| ANTERO 14 FED COM #710H | G-14-25S-33E | 30-025-46907 | [98094] BOBCAT DRAW; UPPER WOLFCAMP  | 307        | 44        | 741    | 1305  |
| ANTERO 14 FED COM #713H | H-14-25S-33E | 30-025-46951 | [98094] BOBCAT DRAW; UPPER WOLFCAMP  | 319        | 44        | 770    | 1299  |
| ANTERO 14 FED COM #715H | H-14-25S-33E | 30-025-46953 | [98094] BOBCAT DRAW; UPPER WOLFCAMP  | 313        | 44        | 724    | 1302  |
| ANTERO 14 FED COM #721H | G-14-25S-33E | 30-025-46630 | [98094] BOBCAT DRAW; UPPER WOLFCAMP  | 108        | 43        | 372    | 1315  |
| ANTERO 14 FED COM #724H | H-14-25S-33E | 30-025-46952 | [98094] BOBCAT DRAW; UPPER WOLFCAMP  | 107        | 43        | 409    | 1310  |
| ANTERO 14 FED COM #727H | F-14-25S-33E | 30-025-46527 | [98094] BOBCAT DRAW; UPPER WOLFCAMP  | 144        | 45        | 331    | 1315  |
| ANTERO 14 FED COM #729H | G-14-25S-33E | 30-025-46529 | [98094] BOBCAT DRAW; UPPER WOLFCAMP  | 114        | 44        | 263    | 1260  |
| ANTERO 14 FED COM #301H | L-14-25S-33E | 30-025-50615 | [51020] RED HILLS; LOWER BONE SPRING | *2200      | *45       | *4485  | *1300 |
| ANTERO 14 FED COM #302H | K-14-25S-33E | 30-025-50659 | [51020] RED HILLS; LOWER BONE SPRING | *2000      | *45       | *4075  | *1300 |
| ANTERO 14 FED COM #303H | G-14-25S-33E | 30-025-50663 | [51020] RED HILLS; LOWER BONE SPRING | *2200      | *45       | *4485  | *1300 |
| ANTERO 14 FED COM #408H | L-14-25S-33E | 30-025-50662 | [51020] RED HILLS; LOWER BONE SPRING | *1800      | *45       | *2740  | *1300 |
| ANTERO 14 FED COM #409H | K-14-25S-33E | 30-025-50661 | [51020] RED HILLS; LOWER BONE SPRING | *1600      | *45       | *2430  | *1300 |
| ANTERO 14 FED COM #410H | G-14-25S-33E | 30-025-50672 | [51020] RED HILLS; LOWER BONE SPRING | *1800      | *45       | *2740  | *1300 |
| ANTERO 14 FED COM #501H | L-14-25S-33E | 30-025-50614 | [51020] RED HILLS; LOWER BONE SPRING | *1760      | *45       | *2680  | *1300 |
| ANTERO 14 FED COM #503H | K-14-25S-33E | 30-025-50616 | [51020] RED HILLS; LOWER BONE SPRING | *1760      | *45       | *2680  | *1300 |
| ANTERO 14 FED COM #505H | G-14-25S-33E | 30-025-50617 | [51020] RED HILLS; LOWER BONE SPRING | *2000      | *45       | *3040  | *1300 |
| ANTERO 14 FED COM #507H | K-14-25S-33E | 30-025-50660 | [51020] RED HILLS; LOWER BONE SPRING | *2000      | *45       | *3345  | *1300 |
| ANTERO 14 FED COM #511H | G-14-25S-33E | 30-025-50664 | [51020] RED HILLS; LOWER BONE SPRING | *2000      | *45       | *3345  | *1300 |

#### **GENERAL INFORMATION :**

- Federal lease NM NM 019859 covers 1639.11 acres including the N2 of Section 11 and in Township 25 South, Range 33 East, Lea County, New Mexico.
- Federal lease NM NM 108505 covers 600 acres including the S2 of Section 11 and in Township 25 South, Range 33 East, Lea County, New Mexico.
- Federal lease NM NM 108503 covers 1480 acres in the N2 (except for NWNW) of Section 14 in Township 25 South, Range 33 East, Lea County, New Mexico.
- Federal lease NM NM 124212 covers 40 acres including the NWNW of Section 14 and in Township 25 South, Range 33 East, Lea County, New Mexico.

- The central tank battery to service the subject wells is located in the NESW & NWSE of Section 14 in Township 25 South, Range 33 East, Lea County, New Mexico on Federal lease NM NM 108503.
- Application to commingle production from the subject wells is has been submitted to the BLM.
- Enclosed herewith is (1) a map that displays the leases, the location of the subject wells, and the proposed CTB, (2) a process flow diagram, (3) and the C-102 plat for each of the wells.

| API          | Well Name                         | Location     | Pool Code/name                       | Status    |
|--------------|-----------------------------------|--------------|--------------------------------------|-----------|
| 30-025-46524 | ANTERO 14 FED COM #701H           | E-14-25S-33E | [98094] BOBCAT DRAW; UPPER WOLFCAMP  | PRODUCING |
| 30-025-46686 | ANTERO 14 FED COM #702H           | E-14-25S-33E | [98094] BOBCAT DRAW; UPPER WOLFCAMP  | PRODUCING |
| 30-025-46737 | ANTERO 14 FED COM #703H           | E-14-25S-33E | [98094] BOBCAT DRAW; UPPER WOLFCAMP  | PRODUCING |
| 30-025-46823 | ANTERO 14 FED COM #704H           | K-14-25S-33E | [98094] BOBCAT DRAW; UPPER WOLFCAMP  | PRODUCING |
| 30-025-46525 | ANTERO 14 FED COM #705H           | K-14-25S-33E | [98094] BOBCAT DRAW; UPPER WOLFCAMP  | PRODUCING |
| 30-025-46528 | ANTERO 14 FED COM #708H           | F-14-25S-33E | [98094] BOBCAT DRAW; UPPER WOLFCAMP  | PRODUCING |
| 30-025-46907 | ANTERO 14 FED COM #710H           | G-14-25S-33E | [98094] BOBCAT DRAW; UPPER WOLFCAMP  | PRODUCING |
| 30-025-46951 | ANTERO 14 FED COM #713H           | H-14-25S-33E | [98094] BOBCAT DRAW; UPPER WOLFCAMP  | PRODUCING |
| 30-025-46953 | ANTERO 14 FED COM #715H           | H-14-25S-33E | [98094] BOBCAT DRAW; UPPER WOLFCAMP  | PRODUCING |
| 30-025-46630 | ANTERO 14 FED COM #721H           | G-14-25S-33E | [98094] BOBCAT DRAW; UPPER WOLFCAMP  | PRODUCING |
| 30-025-46952 | ANTERO 14 FED COM #724H           | H-14-25S-33E | [98094] BOBCAT DRAW; UPPER WOLFCAMP  | PRODUCING |
| 30-025-46527 | ANTERO 14 FED COM #727H           | F-14-25S-33E | [98094] BOBCAT DRAW; UPPER WOLFCAMP  | PRODUCING |
| 30-025-46529 | ANTERO 14 FED COM #729H           | G-14-25S-33E | [98094] BOBCAT DRAW; UPPER WOLFCAMP  | PRODUCING |
| 30-025-50615 | ANTERO 14 FED COM #301H           | L-14-25S-33E | [51020] RED HILLS; LOWER BONE SPRING | PERMITTED |
| 30-025-50659 | ANTERO 14 FED COM #302H           | K-14-25S-33E | [51020] RED HILLS; LOWER BONE SPRING | PERMITTED |
| 30-025-50663 | ANTERO 14 FED COM #303H FKA #510H | H-14-25S-33E | [51020] RED HILLS; LOWER BONE SPRING | PERMITTED |
| 30-025-50662 | ANTERO 14 FED COM #408H FKA #509H | H-14-25S-33E | [51020] RED HILLS; LOWER BONE SPRING | PERMITTED |
| 30-025-50661 | ANTERO 14 FED COM #409H FKA #508H | G-14-25S-33E | [51020] RED HILLS; LOWER BONE SPRING | PERMITTED |
| 30-025-50672 | ANTERO 14 FED COM #410H FKA #506H | G-14-25S-33E | [51020] RED HILLS; LOWER BONE SPRING | PERMITTED |
| 30-025-50614 | ANTERO 14 FED COM #501H           | L-14-25S-33E | [51020] RED HILLS; LOWER BONE SPRING | PERMITTED |
| 30-025-50616 | ANTERO 14 FED COM #503H           | K-14-25S-33E | [51020] RED HILLS; LOWER BONE SPRING | PERMITTED |
| 30-025-50617 | ANTERO 14 FED COM #505H           | G-14-25S-33E | [51020] RED HILLS; LOWER BONE SPRING | PERMITTED |
| 30-025-50660 | ANTERO 14 FED COM #507H           | G-14-25S-33E | [51020] RED HILLS; LOWER BONE SPRING | PERMITTED |
| 30-025-50664 | ANTERO 14 FED COM #511H           | H-14-25S-33E | [51020] RED HILLS; LOWER BONE SPRING | PERMITTED |