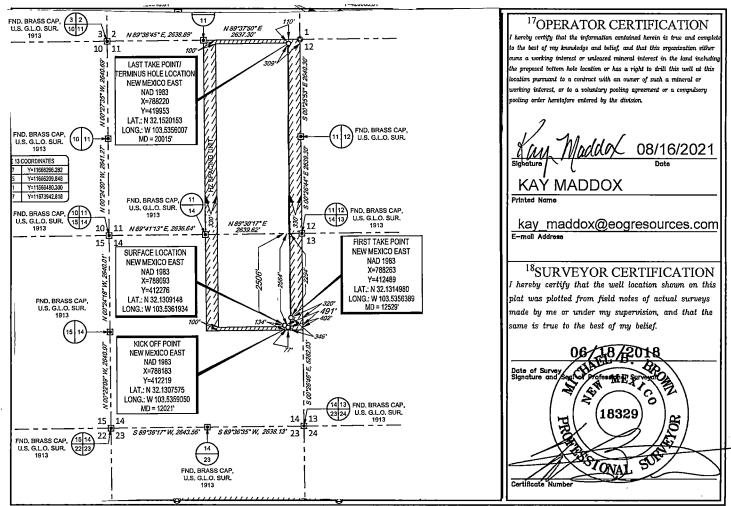

|  |  |
| A                             | 11                                                           | 25–S                                                                                       | 33-E             | -                      | 110'          | NORTH            | 309'          | EAST           | LEA    |  |  |  |
| <sup>12</sup> Dedicated Acres | <sup>13</sup> Joint or I                                     | infill <sup>14</sup> Co                                                                    | onsolidation Cod | de <sup>15</sup> Order | · No.         |                  |               |                |        |  |  |  |

No allowable will be assigned to this completion until all interests have been consolidated or a non-standard unit has been approved by the division.



Released to Imaging: 4/24/2025 8:28:50 AM

SISURVEYEOG\_MIDLANDIANTERO\_14\_FED\_COMIFINAL\_PRODUCTSILO\_ANTERO\_14\_FED\_COM\_715H.DWG 9/7/2018 5:27:11 PM csi

| District I<br>1625 N. French Dr., Hobbs, NM 88240<br>Phone: (575) 393-6161 Fax: (575) 393-0720                                                              | State of New Mexico                                | FORM C-102<br>Revised August 1, 2011 |
|-------------------------------------------------------------------------------------------------------------------------------------------------------------|----------------------------------------------------|--------------------------------------|
| District II<br>811 S. First St., Artesia, NM 88210<br>Phone: (575) 748-1283 Fax: (575) 748-9720