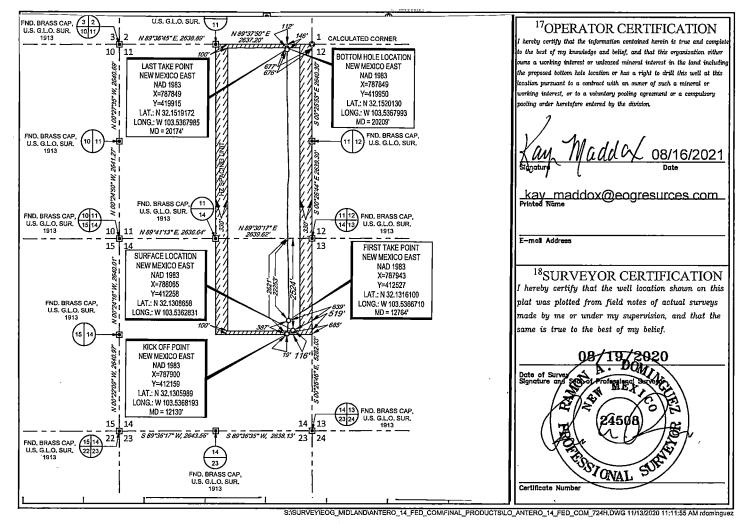

/sup>Property Code Property Name Well Number 326481 ANTERO 14 FED COM 724H Operator Name OGRID No. <sup>9</sup>Elevation 7377 EOG RESOURCES, INC. 3355' <sup>10</sup>Surface Location Feet from the UL or lot no. North/South line East/West line Section Township Rang Lot Idu Feet from the County 25 - S33-E 2524' 519' 14 NORTH Η EAST LEA <sup>11</sup>Bottom Hole Location If Different From Surface UL or lot no. Township Feet from the North/South line Feet from the East/West lin County Sectio Range Lot Idn 112' 677' 25-S11 33-E NORTH EAST A LEA Consolidation Code <sup>2</sup>Dedicated Acres <sup>3</sup>Joint or Infill <sup>5</sup>Order No. 480.00

No allowable will be assigned to this completion until all interests have been consolidated or a non-standard unit has been approved by the division.



Released to Imaging: 4/24/2025 88283502AMM \_

| <u>District I</u><br>1625 N. French Dr., Hobbs, NM 88240<br>Phone: (575) 393-6161 Fax: (575) 393-0720<br><u>District II</u><br>811 S. First St., Artesia, NM 88210 | State of New Mexico<br>Energy, Minerals & Natural Resources<br>Department | FORM C-102<br>Revised August 1, 2011<br>Submit one copy to appropriate |
|--------------------------------------------------------------------------------------------------------------------------------------------------------------------|---------------------------------------------------------------------------|------------------------------------------------------------------------|
| Phone: (575) 748-1283 Fax: (575) 748-9720<br><u>District III</u><br>1000 Rio Brazos Road, Aztec, NM 87410<br>Phone: (