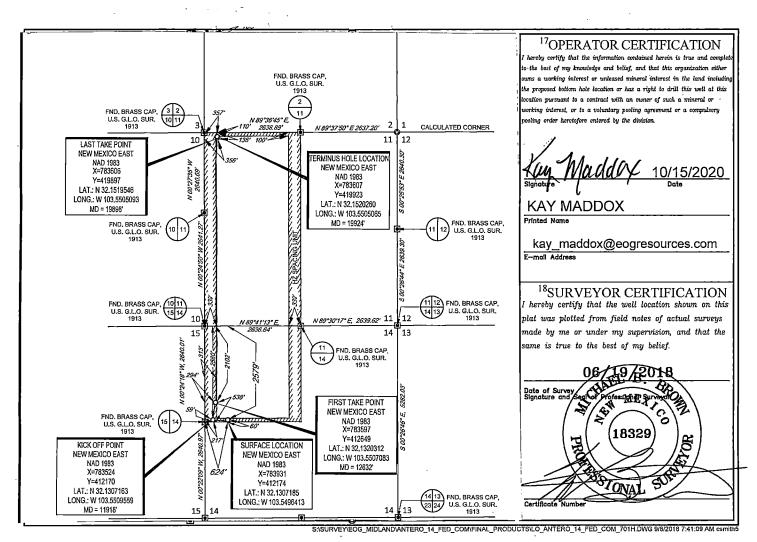

#### **GENERAL INFORMATION :**

- Federal lease NM NM 019859 covers 1639.11 acres including the N2 of Section 11 and in Township 25 South, Range 33 East, Lea County, New Mexico.
- Federal lease NM NM 108505 covers 600 acres including the S2 of Section 11 and in Township 25 South, Range 33 East, Lea County, New Mexico.
- Federal lease NM NM 108503 covers 1480 acres in the N2 (except for NWNW) of Section 14 in Township 25 South, Range 33 East, Lea County, New Mexico.
- Federal lease NM NM 124212 covers 40 acres including the NWNW of Section 14 and in Township 25 South, Range 33 East, Lea County, New Mexico.

- The central tank battery to service the subject wells is located in the NESW & NWSE of Section 14 in Township 25 South, Range 33 East, Lea County, New Mexico on Federal lease NM NM 108503.
- Application to commingle production from the subject wells is has been submitted to the BLM.
- Enclosed herewith is (1) a map that displays the leases, the location of the subject wells, and the proposed CTB, (2) a process flow diagram, (3) and the C-102 plat for each of the wells.