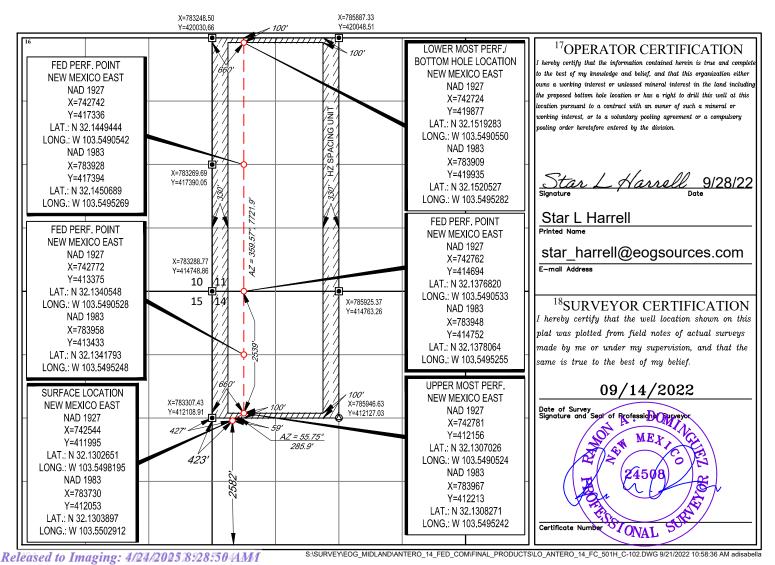

| Well Name               | Location     | API #        | Pool                                 | Oil<br>BPD | Gravities | MSCFPD | BTU   |
|-------------------------|--------------|--------------|--------------------------------------|------------|-----------|--------|-------|
| ANTERO 14 FED COM #701H | E-14-25S-33E | 30-025-46524 | [98094] BOBCAT DRAW;UPPER WOLFCAMP   | 168        | 45        | 397    | 1290  |
| ANTERO 14 FED COM #702H | E-14-25S-33E | 30-025-46686 | [98094] BOBCAT DRAW;UPPER WOLFCAMP   | 183        | 45        | 432    | 1279  |
| ANTERO 14 FED COM #703H | E-14-25S-33E | 30-025-46737 | [98094] BOBCAT DRAW; UPPER WOLFCAMP  | 173        | 45        | 392    | 1286  |
| ANTERO 14 FED COM #704H | K-14-25S-33E | 30-025-46823 | [98094] BOBCAT DRAW;UPPER WOLFCAMP   | 182        | 45        | 413    | 1291  |
| ANTERO 14 FED COM #705H | K-14-25S-33E | 30-025-46525 | [98094] BOBCAT DRAW; UPPER WOLFCAMP  | 201        | 45        | 455    | 1323  |
| ANTERO 14 FED COM #708H | F-14-25S-33E | 30-025-46528 | [98094] BOBCAT DRAW; UPPER WOLFCAMP  | 279        | 45        | 590    | 1306  |
| ANTERO 14 FED COM #710H | G-14-25S-33E | 30-025-46907 | [98094] BOBCAT DRAW; UPPER WOLFCAMP  | 307        | 44        | 741    | 1305  |
| ANTERO 14 FED COM #713H | H-14-25S-33E | 30-025-46951 | [98094] BOBCAT DRAW; UPPER WOLFCAMP  | 319        | 44        | 770    | 1299  |
| ANTERO 14 FED COM #715H | H-14-25S-33E | 30-025-46953 | [98094] BOBCAT DRAW; UPPER WOLFCAMP  | 313        | 44        | 724    | 1302  |
| ANTERO 14 FED COM #721H | G-14-25S-33E | 30-025-46630 | [98094] BOBCAT DRAW; UPPER WOLFCAMP  | 108        | 43        | 372    | 1315  |
| ANTERO 14 FED COM #724H | H-14-25S-33E | 30-025-46952 | [98094] BOBCAT DRAW; UPPER WOLFCAMP  | 107        | 43        | 409    | 1310  |
| ANTERO 14 FED COM #727H | F-14-25S-33E | 30-025-46527 | [98094] BOBCAT DRAW; UPPER WOLFCAMP  | 144        | 45        | 331    | 1315  |
| ANTERO 14 FED COM #729H | G-14-25S-33E | 30-025-46529 | [98094] BOBCAT DRAW; UPPER WOLFCAMP  | 114        | 44        | 263    | 1260  |
| ANTERO 14 FED COM #301H | L-14-25S-33E | 30-025-50615 | [51020] RED HILLS; LOWER BONE SPRING | *2200      | *45       | *4485  | *1300 |
| ANTERO 14 FED COM #302H | K-14-25S-33E | 30-025-50659 | [51020] RED HILLS; LOWER BONE SPRING | *2000      | *45       | *4075  | *1300 |
| ANTERO 14 FED COM #303H | G-14-25S-33E | 30-025-50663 | [51020] RED HILLS; LOWER BONE SPRING | *2200      | *45       | *4485  | *1300 |
| ANTERO 14 FED COM #408H | L-14-25S-33E | 30-025-50662 | [51020] RED HILLS; LOWER BONE SPRING | *1800      | *45       | *2740  | *1300 |
| ANTERO 14 FED COM #409H | K-14-25S-33E | 30-025-50661 | [51020] RED HILLS; LOWER BONE SPRING | *1600      | *45       | *2430  | *1300 |
| ANTERO 14 FED COM #410H | G-14-25S-33E | 30-025-50672 | [51020] RED HILLS; LOWER BONE SPRING | *1800      | *45       | *2740  | *1300 |
| ANTERO 14 FED COM #501H | L-14-25S-33E | 30-025-50614 | [51020] RED HILLS; LOWER BONE SPRING | *1760      | *45       | *2680  | *1300 |
| ANTERO 14 FED COM #503H | K-14-25S-33E | 30-025-50616 | [51020] RED HILLS; LOWER BONE SPRING | *1760      | *45       | *2680  | *1300 |
| ANTERO 14 FED COM #505H | G-14-25S-33E | 30-025-50617 | [51020] RED HILLS; LOWER BONE SPRING | *2000      | *45       | *3040  | *1300 |
| ANTERO 14 FED COM #507H | K-14-25S-33E | 30-025-50660 | [51020] RED HILLS; LOWER BONE SPRING | *2000      | *45       | *3345  | *1300 |
| ANTERO 14 FED COM #511H | G-14-25S-33E | 30-025-50664 | [51020] RED HILLS; LOWER BONE SPRING | *2000      | *45       | *3345  | *1300 |

#### **GENERAL INFORMATION :**

- Federal lease NM NM 019859 covers 1639.11 acres including the N2 of Section 11 and in Township 25 South, Range 33 East, Lea County, New Mexico.
- Federal lease NM NM 108505 covers 600 acres including the S2 of Section 11 and in Township 25 South, Range 33 East, Lea County, New Mexico.
- Federal lease NM NM 108503 covers 1480 acres in the N2 (except for NWNW) of Section 14 in Township 25 South, Range 33 East, Lea County, New Mexico.
- Federal lease NM NM 124212 covers 40 acres including the NWNW of Section 14 and in Township 25 South, Range 33 East, Lea County, New Mexico.

- The central tank battery to service the subject wells is located in the NESW & NWSE of Section 14 in Township 25 South, Range 33 East, Lea County, New Mexico on Federal lease NM NM 108503.
- Application to commingle production from the subject wells is has been submitted to the BLM.
- Enclosed herewith is (1) a map that displays the leases, the location of the subject wells, and the proposed CTB, (2) a process flow diagram, (3) and the C-102 plat for each of the wells.

| API          | Well Name                         | Location     | Pool Code/name                       | Status    |
|--------------|-----------------------------------|--------------|--------------------------------------|-----------|
| 30-025-46524 | ANTERO 14 FED COM #701H           | E-14-25S-33E | [98094] BOBCAT DRAW; UPPER WOLFCAMP  | PRODUCING |
| 30-025-46686 | ANTERO 14 FED COM #702H           | E-14-25S-33E | [98094] BOBCAT DRAW; UPPER WOLFCAMP  | PRODUCING |
| 30-025-46737 | ANTERO 14 FED COM #703H           | E-14-25S-33E | [98094] BOBCAT DRAW; UPPER WOLFCAMP  | PRODUCING |
| 30-025-46823 | ANTERO 14 FED COM #704H           | K-14-25S-33E | [98094] BOBCAT DRAW; UPPER WOLFCAMP  | PRODUCING |
| 30-025-46525 | ANTERO 14 FED COM #705H           | K-14-25S-33E | [98094] BOBCAT DRAW; UPPER WOLFCAMP  | PRODUCING |
| 30-025-46528 | ANTERO 14 FED COM #708H           | F-14-25S-33E | [98094] BOBCAT DRAW; UPPER WOLFCAMP  | PRODUCING |
| 30-025-46907 | ANTERO 14 FED COM #710H           | G-14-25S-33E | [98094] BOBCAT DRAW; UPPER WOLFCAMP  | PRODUCING |
| 30-025-46951 | ANTERO 14 FED COM #713H           | H-14-25S-33E | [98094] BOBCAT DRAW; UPPER WOLFCAMP  | PRODUCING |
| 30-025-46953 | ANTERO 14 FED COM #715H           | H-14-25S-33E | [98094] BOBCAT DRAW; UPPER WOLFCAMP  | PRODUCING |
| 30-025-46630 | ANTERO 14 FED COM #721H           | G-14-25S-33E | [98094] BOBCAT DRAW; UPPER WOLFCAMP  | PRODUCING |
| 30-025-46952 | ANTERO 14 FED COM #724H           | H-14-25S-33E | [98094] BOBCAT DRAW; UPPER WOLFCAMP  | PRODUCING |
| 30-025-46527 | ANTERO 14 FED COM #727H           | F-14-25S-33E | [98094] BOBCAT DRAW; UPPER WOLFCAMP  | PRODUCING |
| 30-025-46529 | ANTERO 14 FED COM #729H           | G-14-25S-33E | [98094] BOBCAT DRAW; UPPER WOLFCAMP  | PRODUCING |
| 30-025-50615 | ANTERO 14 FED COM #301H           | L-14-25S-33E | [51020] RED HILLS; LOWER BONE SPRING | PERMITTED |
| 30-025-50659 | ANTERO 14 FED COM #302H           | K-14-25S-33E | [51020] RED HILLS; LOWER BONE SPRING | PERMITTED |
| 30-025-50663 | ANTERO 14 FED COM #303H FKA #510H | H-14-25S-33E | [51020] RED HILLS; LOWER BONE SPRING | PERMITTED |
| 30-025-50662 | ANTERO 14 FED COM #408H FKA #509H | H-14-25S-33E | [51020] RED HILLS; LOWER BONE SPRING | PERMITTED |
| 30-025-50661 | ANTERO 14 FED COM #409H FKA #508H | G-14-25S-33E | [51020] RED HILLS; LOWER BONE SPRING | PERMITTED |
| 30-025-50672 | ANTERO 14 FED COM #410H FKA #506H | G-14-25S-33E | [51020] RED HILLS; LOWER BONE SPRING | PERMITTED |
| 30-025-50614 | ANTERO 14 FED COM #501H           | L-14-25S-33E | [51020] RED HILLS; LOWER BONE SPRING | PERMITTED |
| 30-025-50616 | ANTERO 14 FED COM #503H           | K-14-25S-33E | [51020] RED HILLS; LOWER BONE SPRING | PERMITTED |
| 30-025-50617 | ANTERO 14 FED COM #505H           | G-14-25S-33E | [51020] RED HILLS; LOWER BONE SPRING | PERMITTED |
| 30-025-50660 | ANTERO 14 FED COM #507H           | G-14-25S-33E | [51020] RED HILLS; LOWER BONE SPRING | PERMITTED |
| 30-025-50664 | ANTERO 14 FED COM #511H           | H-14-25S-33E | [51020] RED HILLS; LOWER BONE SPRING | PERMITTED |