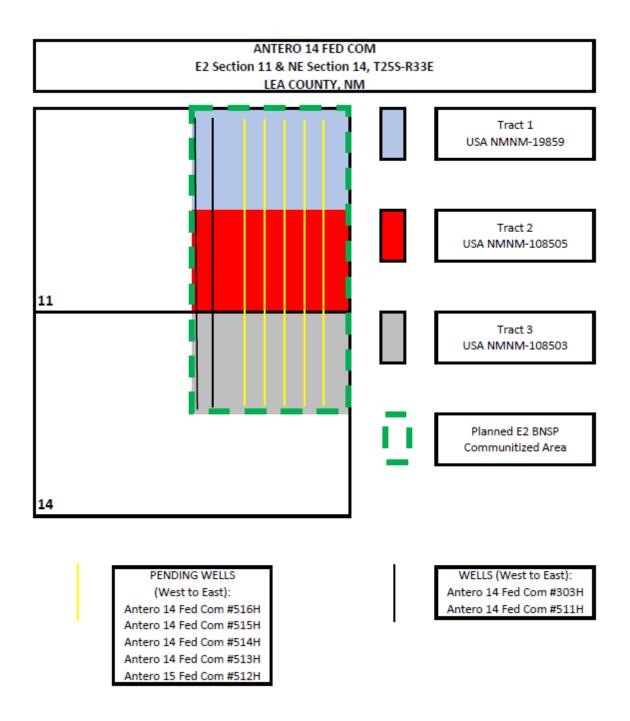

#### **GENERAL INFORMATION :**

- Federal lease NM NM 019859 covers 1639.11 acres including the N2 of Section 11 and in Township 25 South, Range 33 East, Lea County, New Mexico.
- Federal lease NM NM 108505 covers 600 acres including the S2 of Section 11 and in Township 25 South, Range 33 East, Lea County, New Mexico.
- Federal lease NM NM 108503 covers 1480 acres in the N2 (except for NWNW) of Section 14 in Township 25 South, Range 33 East, Lea County, New Mexico.
- Federal lease NM NM 124212 covers 40 acres including the NWNW of Section 14 and in Township 25 South, Range 33 East, Lea County, New Mexico.

## ASSOCIATED AGREEMENT OR LEASE (RECAPITULATION TABLE) INFO

| Lease Serial<br>Number | Lease Legacy<br>Serial Number | Case Disposition | Туре    | Tract No | Commit<br>ment<br>Status | Commitment<br>Status<br>Effective Date | Acres    | Allocation<br>Percent |
|------------------------|-------------------------------|------------------|---------|----------|--------------------------|----------------------------------------|----------|-----------------------|
| NMNM105462984          | NMNM 019859                   | PENDING          | FEDERAL | 01       |                          |                                        | 160.0000 | 33.340000             |
| NMNM105481460          | NMNM 108505                   | PENDING          | FEDERAL | 02       |                          |                                        | 160.0000 | 33.330000             |
| NMNM105379069          | NMNM 124212                   | PENDING          | FEDERAL | 03       |                          |                                        | 40.0000  | 8.330000              |
| NMNM105475266          | NMNM 108503                   | PENDING          | FEDERAL | 04       |                          |                                        | 120.0000 | 25.000000             |