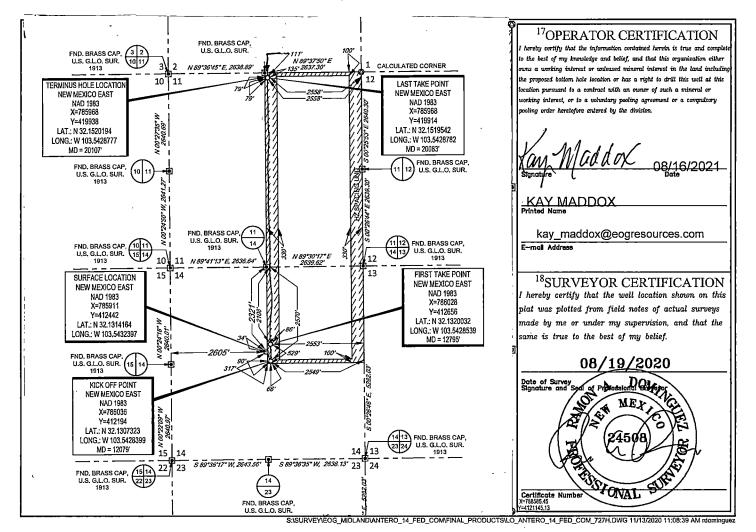

| Range           | Lot Idn               | Feet from the            | North/South line   | Feet from the        | East/West line | County     |
| В                                              | 11                       | 25–S                    | 33-E            | -                     | (11'                     | NORTH              | 2558'                | EAST           | LEA        |
| <sup>12</sup> Dedicated Acres 480.00           | <sup>13</sup> Joint or 1 | infill <sup>14</sup> Co | nsolidation Cod | le <sup>15</sup> Orde | er No.                   |                    | <u> </u>             |                |            |

No allowable will be assigned to this completion until all interests have been consolidated or a non-standard unit has been approved by the division.



District I 1625 N. French Dr., Hobbs, NM 88240 Phone: (575) 393-6161 Fax: (575) 393-0720 District II 811 S. First St., Artesia, NM 88210 Phone: (575) 748-1283 Fax: (575) 748-9720 District III 1000 Rio Brazos Road, Aztec, NM 87410 Phone: (505) 334-6178 Fax: (505) 334-6170 District IV 1220 S. St. Francis Dr., Santa Fe, NM 87505 Phone: (505) 476-3460 Fax: (505) 476-3462

State of New Mexico Energy, Minerals & Natural Resources Department OIL CONSERVATION DIVISION 1220 South St. Francis Dr. Santa Fe, NM 87505

**FORM C-102 Revised August 1, 2011** Submit one copy to appropriate **District Office** 

AMENDED REPORT

## WELL LOCATION AND ACREAGE DEDICATION PLAT

|                                      | <sup>1</sup> API Numbe | ber <sup>2</sup> Pool Code |