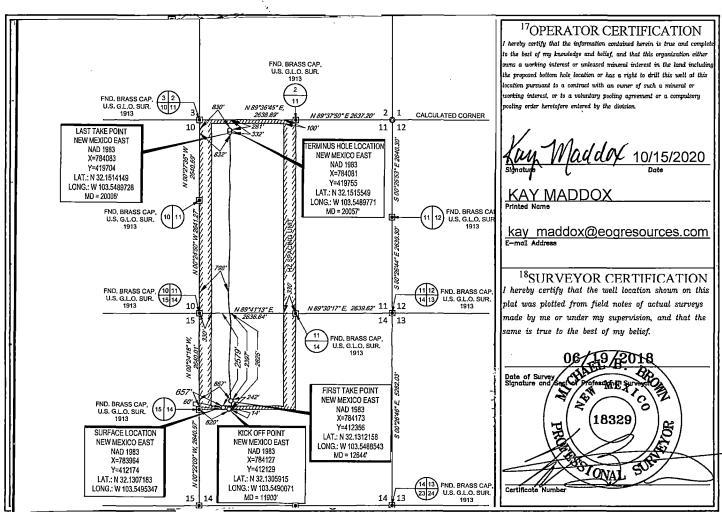

#### **GENERAL INFORMATION :**

- Federal lease NM NM 019859 covers 1639.11 acres including the N2 of Section 11 and in Township 25 South, Range 33 East, Lea County, New Mexico.
- Federal lease NM NM 108505 covers 600 acres including the S2 of Section 11 and in Township 25 South, Range 33 East, Lea County, New Mexico.
- Federal lease NM NM 108503 covers 1480 acres in the N2 (except for NWNW) of Section 14 in Township 25 South, Range 33 East, Lea County, New Mexico.
- Federal lease NM NM 124212 covers 40 acres including the NWNW of Section 14 and in Township 25 South, Range 33 East, Lea County, New Mexico.

- The central tank battery to service the subject wells is located in the NESW & NWSE of Section 14 in Township 25 South, Range 33 East, Lea County, New Mexico on Federal lease NM NM 108503.
- Application to commingle production from the subject wells is has been submitted to the BLM.
- Enclosed herewith is (1) a map that displays the leases, the location of the subject wells, and the proposed CTB, (2) a process flow diagram, (3) and the C-102 plat for each of the wells.