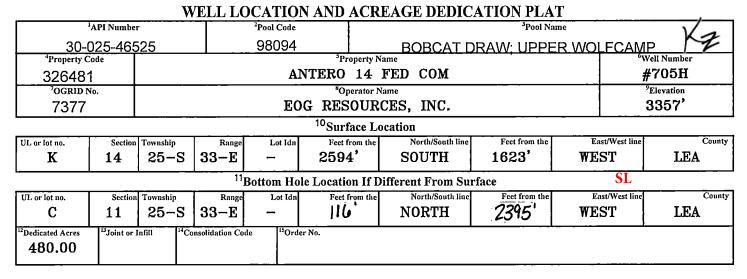

| Well Name               | Location     | API #        | Pool                                 | Oil<br>BPD | Gravities | MSCFPD | BTU   |
|-------------------------|--------------|--------------|--------------------------------------|------------|-----------|--------|-------|
| ANTERO 14 FED COM #701H | E-14-25S-33E | 30-025-46524 | [98094] BOBCAT DRAW;UPPER WOLFCAMP   | 168        | 45        | 397    | 1290  |
| ANTERO 14 FED COM #702H | E-14-25S-33E | 30-025-46686 | [98094] BOBCAT DRAW;UPPER WOLFCAMP   | 183        | 45        | 432    | 1279  |
| ANTERO 14 FED COM #703H | E-14-25S-33E | 30-025-46737 | [98094] BOBCAT DRAW; UPPER WOLFCAMP  | 173        | 45        | 392    | 1286  |
| ANTERO 14 FED COM #704H | K-14-25S-33E | 30-025-46823 | [98094] BOBCAT DRAW;UPPER WOLFCAMP   | 182        | 45        | 413    | 1291  |
| ANTERO 14 FED COM #705H | K-14-25S-33E | 30-025-46525 | [98094] BOBCAT DRAW; UPPER WOLFCAMP  | 201        | 45        | 455    | 1323  |
| ANTERO 14 FED COM #708H | F-14-25S-33E | 30-025-46528 | [98094] BOBCAT DRAW; UPPER WOLFCAMP  | 279        | 45        | 590    | 1306  |
| ANTERO 14 FED COM #710H | G-14-25S-33E | 30-025-46907 | [98094] BOBCAT DRAW; UPPER WOLFCAMP  | 307        | 44        | 741    | 1305  |
| ANTERO 14 FED COM #713H | H-14-25S-33E | 30-025-46951 | [98094] BOBCAT DRAW; UPPER WOLFCAMP  | 319        | 44        | 770    | 1299  |
| ANTERO 14 FED COM #715H | H-14-25S-33E | 30-025-46953 | [98094] BOBCAT DRAW; UPPER WOLFCAMP  | 313        | 44        | 724    | 1302  |
| ANTERO 14 FED COM #721H | G-14-25S-33E | 30-025-46630 | [98094] BOBCAT DRAW; UPPER WOLFCAMP  | 108        | 43        | 372    | 1315  |
| ANTERO 14 FED COM #724H | H-14-25S-33E | 30-025-46952 | [98094] BOBCAT DRAW; UPPER WOLFCAMP  | 107        | 43        | 409    | 1310  |
| ANTERO 14 FED COM #727H | F-14-25S-33E | 30-025-46527 | [98094] BOBCAT DRAW; UPPER WOLFCAMP  | 144        | 45        | 331    | 1315  |
| ANTERO 14 FED COM #729H | G-14-25S-33E | 30-025-46529 | [98094] BOBCAT DRAW; UPPER WOLFCAMP  | 114        | 44        | 263    | 1260  |
| ANTERO 14 FED COM #301H | L-14-25S-33E | 30-025-50615 | [51020] RED HILLS; LOWER BONE SPRING | *2200      | *45       | *4485  | *1300 |
| ANTERO 14 FED COM #302H | K-14-25S-33E | 30-025-50659 | [51020] RED HILLS; LOWER BONE SPRING | *2000      | *45       | *4075  | *1300 |
| ANTERO 14 FED COM #303H | G-14-25S-33E | 30-025-50663 | [51020] RED HILLS; LOWER BONE SPRING | *2200      | *45       | *4485  | *1300 |
| ANTERO 14 FED COM #408H | L-14-25S-33E | 30-025-50662 | [51020] RED HILLS; LOWER BONE SPRING | *1800      | *45       | *2740  | *1300 |
| ANTERO 14 FED COM #409H | K-14-25S-33E | 30-025-50661 | [51020] RED HILLS; LOWER BONE SPRING | *1600      | *45       | *2430  | *1300 |
| ANTERO 14 FED COM #410H | G-14-25S-33E | 30-025-50672 | [51020] RED HILLS; LOWER BONE SPRING | *1800      | *45       | *2740  | *1300 |
| ANTERO 14 FED COM #501H | L-14-25S-33E | 30-025-50614 | [51020] RED HILLS; LOWER BONE SPRING | *1760      | *45       | *2680  | *1300 |
| ANTERO 14 FED COM #503H | K-14-25S-33E | 30-025-50616 | [51020] RED HILLS; LOWER BONE SPRING | *1760      | *45       | *2680  | *1300 |
| ANTERO 14 FED COM #505H | G-14-25S-33E | 30-025-50617 | [51020] RED HILLS; LOWER BONE SPRING | *2000      | *45       | *3040  | *1300 |
| ANTERO 14 FED COM #507H | K-14-25S-33E | 30-025-50660 | [51020] RED HILLS; LOWER BONE SPRING | *2000      | *45       | *3345  | *1300 |
| ANTERO 14 FED COM #511H | G-14-25S-33E | 30-025-50664 | [51020] RED HILLS; LOWER BONE SPRING | *2000      | *45       | *3345  | *1300 |

| API          | Well Name                         | Location     | Pool Code/name                       | Status    |
|--------------|-----------------------------------|--------------|--------------------------------------|-----------|
| 30-025-46524 | ANTERO 14 FED COM #701H           | E-14-25S-33E | [98094] BOBCAT DRAW; UPPER WOLFCAMP  | PRODUCING |
| 30-025-46686 | ANTERO 14 FED COM #702H           | E-14-25S-33E | [98094] BOBCAT DRAW; UPPER WOLFCAMP  | PRODUCING |
| 30-025-46737 | ANTERO 14 FED COM #703H           | E-14-25S-33E | [98094] BOBCAT DRAW; UPPER WOLFCAMP  | PRODUCING |
| 30-025-46823 | ANTERO 14 FED COM #704H           | K-14-25S-33E | [98094] BOBCAT DRAW; UPPER WOLFCAMP  | PRODUCING |
| 30-025-46525 | ANTERO 14 FED COM #705H           | K-14-25S-33E | [98094] BOBCAT DRAW; UPPER WOLFCAMP  | PRODUCING |
| 30-025-46528 | ANTERO 14 FED COM #708H           | F-14-25S-33E | [98094] BOBCAT DRAW; UPPER WOLFCAMP  | PRODUCING |
| 30-025-46907 | ANTERO 14 FED COM #710H           | G-14-25S-33E | [98094] BOBCAT DRAW; UPPER WOLFCAMP  | PRODUCING |
| 30-025-46951 | ANTERO 14 FED COM #713H           | H-14-25S-33E | [98094] BOBCAT DRAW; UPPER WOLFCAMP  | PRODUCING |
| 30-025-46953 | ANTERO 14 FED COM #715H           | H-14-25S-33E | [98094] BOBCAT DRAW; UPPER WOLFCAMP  | PRODUCING |
| 30-025-46630 | ANTERO 14 FED COM #721H           | G-14-25S-33E | [98094] BOBCAT DRAW; UPPER WOLFCAMP  | PRODUCING |
| 30-025-46952 | ANTERO 14 FED COM #724H           | H-14-25S-33E | [98094] BOBCAT DRAW; UPPER WOLFCAMP  | PRODUCING |
| 30-025-46527 | ANTERO 14 FED COM #727H           | F-14-25S-33E | [98094] BOBCAT DRAW; UPPER WOLFCAMP  | PRODUCING |
| 30-025-46529 | ANTERO 14 FED COM #729H           | G-14-25S-33E | [98094] BOBCAT DRAW; UPPER WOLFCAMP  | PRODUCING |
| 30-025-50615 | ANTERO 14 FED COM #301H           | L-14-25S-33E | [51020] RED HILLS; LOWER BONE SPRING | PERMITTED |
| 30-025-50659 | ANTERO 14 FED COM #302H           | K-14-25S-33E | [51020] RED HILLS; LOWER BONE SPRING | PERMITTED |
| 30-025-50663 | ANTERO 14 FED COM #303H FKA #510H | H-14-25S-33E | [51020] RED HILLS; LOWER BONE SPRING | PERMITTED |
| 30-025-50662 | ANTERO 14 FED COM #408H FKA #509H | H-14-25S-33E | [51020] RED HILLS; LOWER BONE SPRING | PERMITTED |
| 30-025-50661 | ANTERO 14 FED COM #409H FKA #508H | G-14-25S-33E | [51020] RED HILLS; LOWER BONE SPRING | PERMITTED |
| 30-025-50672 | ANTERO 14 FED COM #410H FKA #506H | G-14-25S-33E | [51020] RED HILLS; LOWER BONE SPRING | PERMITTED |
| 30-025-50614 | ANTERO 14 FED COM #501H           | L-14-25S-33E | [51020] RED HILLS; LOWER BONE SPRING | PERMITTED |
| 30-025-50616 | ANTERO 14 FED COM #503H           | K-14-25S-33E | [51020] RED HILLS; LOWER BONE SPRING | PERMITTED |
| 30-025-50617 | ANTERO 14 FED COM #505H           | G-14-25S-33E | [51020] RED HILLS; LOWER BONE SPRING | PERMITTED |
| 30-025-50660 | ANTERO 14 FED COM #507H           | G-14-25S-33E | [51020] RED HILLS; LOWER BONE SPRING | PERMITTED |
| 30-025-50664 | ANTERO 14 FED COM #511H           | H-14-25S-33E | [51020] RED HILLS; LOWER BONE SPRING | PERMITTED |

#### Federal Lease NM NM 019859, NM NM 108506, NM NM 108505, NM NM 124212

| Well Name               | Location     | API #        | Pool                                 | Oil BPD | Gravities | MSCFPD | BTU   |
|-------------------------|--------------|--------------|--------------------------------------|---------|-----------|--------|-------|
| ANTERO 14 FED COM #701H | E-14-25S-33E | 30-025-46524 | [98094] BOBCAT DRAW;UPPER WOLFCAMP   | 168     | 45        | 397    | 1290  |
| ANTERO 14 FED COM #702H | E-14-25S-33E | 30-025-46686 | [98094] BOBCAT DRAW;UPPER WOLFCAMP   | 183     | 45        | 432    | 1279  |
| ANTERO 14 FED COM #703H | E-14-25S-33E | 30-025-46737 | [98094] BOBCAT DRAW;UPPER WOLFCAMP   | 173     | 45        | 392    | 1286  |
| ANTERO 14 FED COM #704H | K-14-25S-33E | 30-025-46823 | [98094] BOBCAT DRAW;UPPER WOLFCAMP   | 182     | 45        | 413    | 1291  |
| ANTERO 14 FED COM #705H | K-14-25S-33E | 30-025-46525 | [98094] BOBCAT DRAW;UPPER WOLFCAMP   | 201     | 45        | 455    | 1323  |
| ANTERO 14 FED COM #708H | F-14-25S-33E | 30-025-46528 | [98094] BOBCAT DRAW;UPPER WOLFCAMP   | 279     | 45        | 590    | 1306  |
| ANTERO 14 FED COM #710H | G-14-25S-33E | 30-025-46907 | [98094] BOBCAT DRAW;UPPER WOLFCAMP   | 307     | 44        | 741    | 1305  |
| ANTERO 14 FED COM #713H | H-14-25S-33E | 30-025-46951 | [98094] BOBCAT DRAW;UPPER WOLFCAMP   | 319     | 44        | 770    | 1299  |
| ANTERO 14 FED COM #715H | H-14-25S-33E | 30-025-46953 | [98094] BOBCAT DRAW;UPPER WOLFCAMP   | 313     | 44        | 724    | 1302  |
| ANTERO 14 FED COM #721H | G-14-25S-33E | 30-025-46630 | [98094] BOBCAT DRAW;UPPER WOLFCAMP   | 108     | 43        | 372    | 1315  |
| ANTERO 14 FED COM #724H | H-14-25S-33E | 30-025-46952 | [98094] BOBCAT DRAW;UPPER WOLFCAMP   | 107     | 43        | 409    | 1310  |
| ANTERO 14 FED COM #727H | F-14-25S-33E | 30-025-46527 | [98094] BOBCAT DRAW;UPPER WOLFCAMP   | 144     | 45        | 331    | 1315  |
| ANTERO 14 FED COM #729H | G-14-25S-33E | 30-025-46529 | [98094] BOBCAT DRAW;UPPER WOLFCAMP   | 114     | 44        | 263    | 1260  |
| ANTERO 14 FED COM #301H | L-14-25S-33E | 30-025-50615 | [51020] RED HILLS; LOWER BONE SPRING | *2200   | *45       | *4485  | *1300 |
| ANTERO 14 FED COM #302H | K-14-25S-33E | 30-025-50659 | [51020] RED HILLS; LOWER BONE SPRING | *2000   | *45       | *4075  | *1300 |
| ANTERO 14 FED COM #303H | G-14-25S-33E | 30-025-50663 | [51020] RED HILLS; LOWER BONE SPRING | *2200   | *45       | *4485  | *1300 |
| ANTERO 14 FED COM #408H | L-14-25S-33E | 30-025-50662 | [51020] RED HILLS; LOWER BONE SPRING | *1800   | *45       | *2740  | *1300 |
| ANTERO 14 FED COM #409H | K-14-25S-33E | 30-025-50661 | [51020] RED HILLS; LOWER BONE SPRING | *1600   | *45       | *2430  | *1300 |
| ANTERO 14 FED COM #410H | G-14-25S-33E | 30-025-50672 | [51020] RED HILLS; LOWER BONE SPRING | *1800   | *45       | *2740  | *1300 |
| ANTERO 14 FED COM #501H | L-14-25S-33E | 30-025-50614 | [51020] RED HILLS; LOWER BONE SPRING | *1760   | *45       | *2680  | *1300 |
| ANTERO 14 FED COM #503H | K-14-25S-33E | 30-025-50616 | [51020] RED HILLS; LOWER BONE SPRING | *1760   | *45       | *2680  | *1300 |
| ANTERO 14 FED COM #505H | G-14-25S-33E | 30-025-50617 | [51020] RED HILLS; LOWER BONE SPRING | *2000   | *45       | *3040  | *1300 |
| ANTERO 14 FED COM #507H | K-14-25S-33E | 30-025-50660 | [51020] RED HILLS; LOWER BONE SPRING | *2000   | *45       | *3345  | *1300 |
| ANTERO 14 FED COM #511H | G-14-25S-33E | 30-025-50664 | [51020] RED HILLS; LOWER BONE SPRING | *2000   | *45       | *3345  | *1300 |