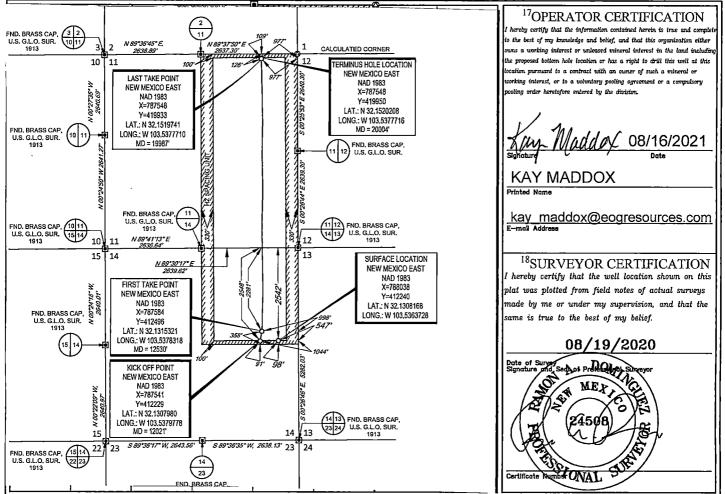

he        | East/West line | County                   |  |  |
| A                                       | 11                                                         | 25-S                     | 33-E           | -                      | 109'                    | NORTH             | 977                  | EAST           | LEA                      |  |  |
| <sup>12</sup> Dedicated Acres<br>480.00 | <sup>13</sup> Joint or 1                                   | Infill <sup>14</sup> Cor | nsolidation Co | de <sup>15</sup> Ord   | er No.                  | ·                 |                      |                |                          |  |  |

No allowable will be assigned to this completion until all interests have been consolidated or a non-standard unit has been approved by the division.



Released to Imaging: 4/24/2025 8828150 (AMI

SISURVEYLEOG\_MIDLANDIANTERO\_14\_FED\_COMIFINAL\_PRODUCTSILO\_ANTERO\_14\_FED\_COM\_713H\_REV3.DWG 11/13/2020 11:13:00 AM rdominguez

480.00

<u>District I</u> 1625 N. French Dr., Hobbs, NM 88240 Phone; (575) 393-6161 Fax: (575) 393-0720 State of New Mexico **FORM C-102** Revised August 1, 2011 Energy, Minerals & Natural Resources District II 811 S. First St., Artesia, NM 88210 Submit one copy to appropriate Department Phone: (575) 748-1283 Fax: (575) 748-9720 OIL CONSERVATION DIVISION **District Office** District III 1000 Rio Brazos Road, Aztec, NM 87410 Phone: (505) 334-6178 Fax: (505) 334-6170 1220 South St. Francis Dr. District IV 1220 S. St. Francis Dr., Santa Fe, NM 87505 AMENDED REPORT Santa Fe, NM 87505 Phone: (505) 476-3460 Fax: (505