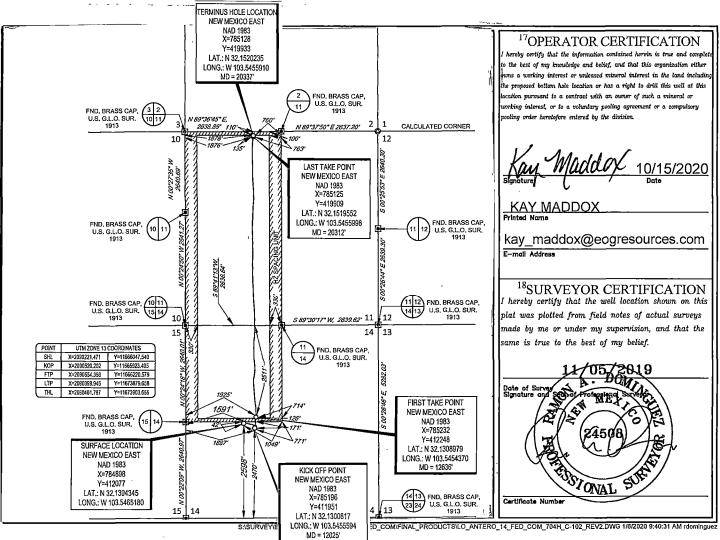

#### **GENERAL INFORMATION :**

- Federal lease NM NM 019859 covers 1639.11 acres including the N2 of Section 11 and in Township 25 South, Range 33 East, Lea County, New Mexico.
- Federal lease NM NM 108505 covers 600 acres including the S2 of Section 11 and in Township 25 South, Range 33 East, Lea County, New Mexico.
- Federal lease NM NM 108503 covers 1480 acres in the N2 (except for NWNW) of Section 14 in Township 25 South, Range 33 East, Lea County, New Mexico.
- Federal lease NM NM 124212 covers 40 acres including the NWNW of Section 14 and in Township 25 South, Range 33 East, Lea County, New Mexico.

- The central tank battery to service the subject wells is located in the NESW & NWSE of Section 14 in Township 25 South, Range 33 East, Lea County, New Mexico on Federal lease NM NM 108503.
- Application to commingle production from the subject wells is has been submitted to the BLM.
- Enclosed herewith is (1) a map that displays the leases, the location of the subject wells, and the proposed CTB, (2) a process flow diagram, (3) and the C-102 plat for each of the wells.