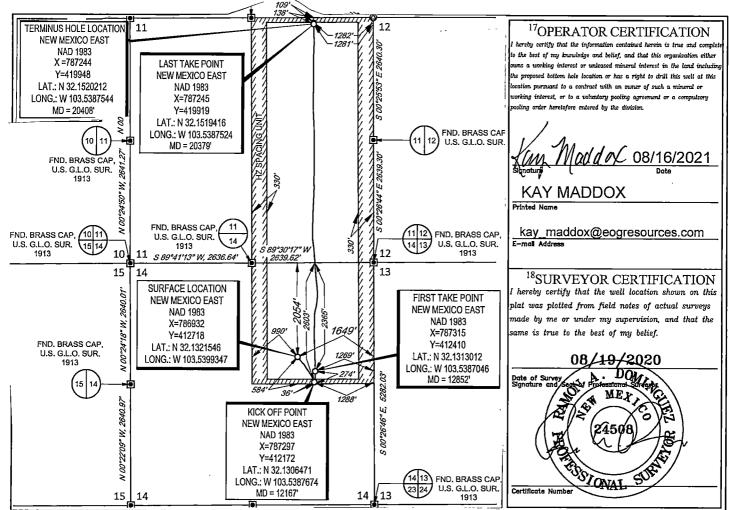

| 11                                             | 25-S                                                                                  | 33-E            | -                     | 109'                     | NORTH                  | 1282'         | EAST           | LEA                    |
| <sup>12</sup> Dedicated Acres<br>480.00 | <sup>13</sup> Joint or 1                       | Infill <sup>14</sup> Cons                                                             | olidation Cod   | e <sup>15</sup> Order | No.                      |                        |               |                | 1                      |

No allowable will be assigned to this completion until all interests have been consolidated or a non-standard unit has been approved by the division.



Released to Imaging: 4/24/2025 8:128:509AMM

S:ISURVEY1EOG\_MIDLANDVANTERO\_14\_FED\_COM/FINAL\_PRODUCTSILO\_ANTERO\_14\_FED\_COM\_721H.DWG 11/13/2020 11:11:00 AM rdomingue:

| <u>District I</u><br>1625 N. French Dr., Hobbs, NM 88240                                 | State of New Mexico                  | FORM C-102                     |
|------------------------------------------------------------------------------------------|--------------------------------------|--------------------------------|
| Phone: (575) 393-6161 Fax: (575) 393-0720<br>District II                                 | Energy, Minerals & Natural Resources | Revised August 1, 2011         |
| 811 S. First St., Artesia, NM 88210<br>Phone: (575) 748-1283 Fax: (575) 748-9720         | Department