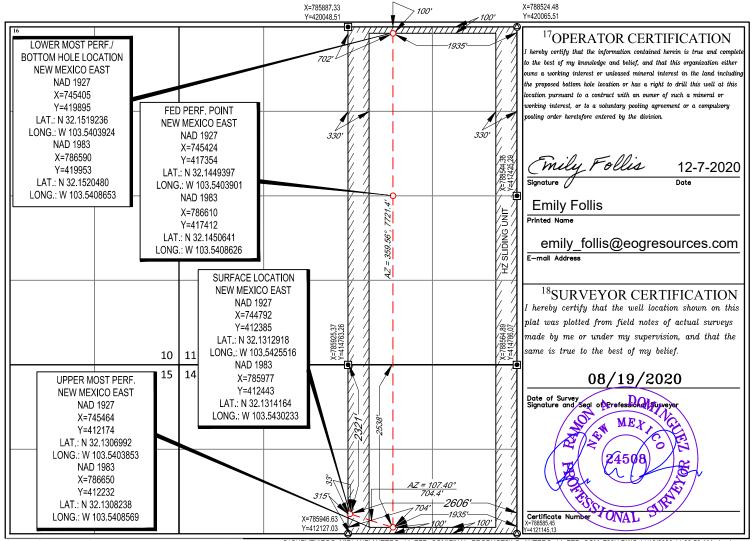

| North/South line       | Feet from the | East/West lin | ne County                |
| B                                    | 11                     | 25-S                       | 33-E                                           | -                   | 100'                     | NORTH                  | 1935'         | EAST          | LEA                      |
| <sup>12</sup> Dedicated Acres 480.00 | <sup>13</sup> Joint or | Infill <sup>14</sup> Co    | nsolidation Code                               | e <sup>15</sup> Ord | er No.                   |                        |               |               | •                        |

No allowable will be assigned to this completion until all interests have been consolidated or a non-standard unit has been approved by the division.



Released to Imaging: 4/24/2025 8:28:50 AM

S:\SURVEY\EOG\_MDLAND\ANTERO\_14\_FED\_COM\FINAL\_PRODUCTS\LO\_ANTERO\_14\_FED\_COM\_729H.DWG 11/13/2020 11:09:53 AM rdomingue

# Federal Communitization Agreement

Contract No.

THIS AGREEMENT entered into as of the 1st day of November, 2022, by and between the parties subscribing, ratifying, or consenting hereto, such parties being hereinafter referred to as "parties hereto."

### WITNESSETH:

WHEREAS, the Act of February 25, 1920 (41 Stat. 437), as amended and supplemented, authorizes communitization or drilling agreements communitizing or pooling a Federal oil and gas lease, or any portion thereof, with other lands, whether or not owned by the United States, when separate tracts under such Federal lease cannot be independently developed and