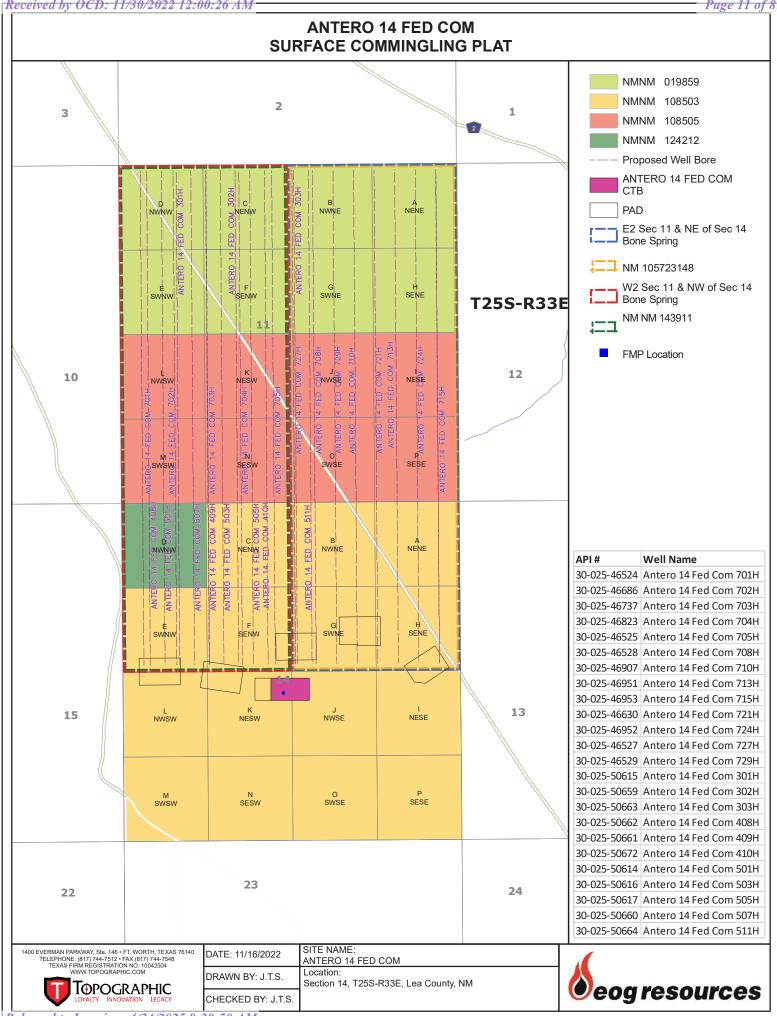

#### **GENERAL INFORMATION :**

- Federal lease NM NM 019859 covers 1639.11 acres including the N2 of Section 11 and in Township 25 South, Range 33 East, Lea County, New Mexico.
- Federal lease NM NM 108505 covers 600 acres including the S2 of Section 11 and in Township 25 South, Range 33 East, Lea County, New Mexico.
- Federal lease NM NM 108503 covers 1480 acres in the N2 (except for NWNW) of Section 14 in Township 25 South, Range 33 East, Lea County, New Mexico.
- Federal lease NM NM 124212 covers 40 acres including the NWNW of Section 14 and in Township 25 South, Range 33 East, Lea County, New Mexico.

- The central tank battery to service the subject wells is located in the NESW & NWSE of Section 14 in Township 25 South, Range 33 East, Lea County, New Mexico on Federal lease NM NM 108503.
- Application to commingle production from the subject wells is has been submitted to the BLM.
- Enclosed herewith is (1) a map that displays the leases, the location of the subject wells, and the proposed CTB, (2) a process flow diagram, (3) and the C-102 plat for each of the wells.