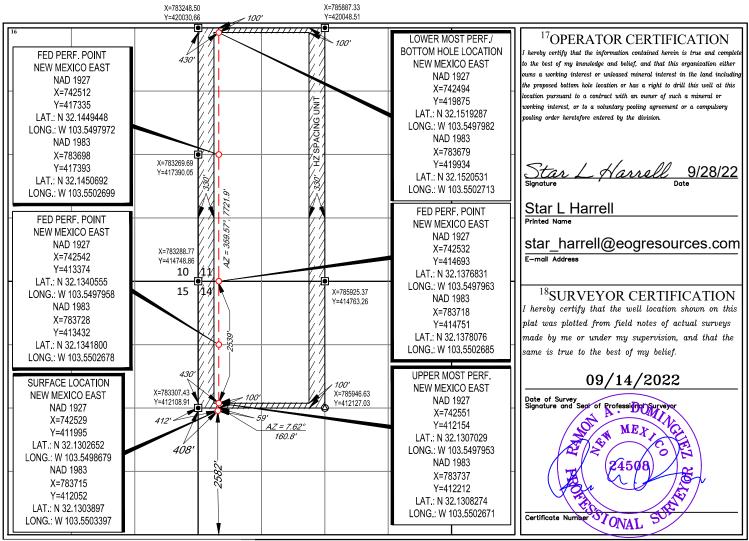

| Well Name               | Location     | API #        | Pool                                 | Oil<br>BPD | Gravities | MSCFPD | BTU   |
|-------------------------|--------------|--------------|--------------------------------------|------------|-----------|--------|-------|
| ANTERO 14 FED COM #701H | E-14-25S-33E | 30-025-46524 | [98094] BOBCAT DRAW;UPPER WOLFCAMP   | 168        | 45        | 397    | 1290  |
| ANTERO 14 FED COM #702H | E-14-25S-33E | 30-025-46686 | [98094] BOBCAT DRAW;UPPER WOLFCAMP   | 183        | 45        | 432    | 1279  |
| ANTERO 14 FED COM #703H | E-14-25S-33E | 30-025-46737 | [98094] BOBCAT DRAW; UPPER WOLFCAMP  | 173        | 45        | 392    | 1286  |
| ANTERO 14 FED COM #704H | K-14-25S-33E | 30-025-46823 | [98094] BOBCAT DRAW;UPPER WOLFCAMP   | 182        | 45        | 413    | 1291  |
| ANTERO 14 FED COM #705H | K-14-25S-33E | 30-025-46525 | [98094] BOBCAT DRAW; UPPER WOLFCAMP  | 201        | 45        | 455    | 1323  |
| ANTERO 14 FED COM #708H | F-14-25S-33E | 30-025-46528 | [98094] BOBCAT DRAW; UPPER WOLFCAMP  | 279        | 45        | 590    | 1306  |
| ANTERO 14 FED COM #710H | G-14-25S-33E | 30-025-46907 | [98094] BOBCAT DRAW; UPPER WOLFCAMP  | 307        | 44        | 741    | 1305  |
| ANTERO 14 FED COM #713H | H-14-25S-33E | 30-025-46951 | [98094] BOBCAT DRAW; UPPER WOLFCAMP  | 319        | 44        | 770    | 1299  |
| ANTERO 14 FED COM #715H | H-14-25S-33E | 30-025-46953 | [98094] BOBCAT DRAW; UPPER WOLFCAMP  | 313        | 44        | 724    | 1302  |
| ANTERO 14 FED COM #721H | G-14-25S-33E | 30-025-46630 | [98094] BOBCAT DRAW; UPPER WOLFCAMP  | 108        | 43        | 372    | 1315  |
| ANTERO 14 FED COM #724H | H-14-25S-33E | 30-025-46952 | [98094] BOBCAT DRAW; UPPER WOLFCAMP  | 107        | 43        | 409    | 1310  |
| ANTERO 14 FED COM #727H | F-14-25S-33E | 30-025-46527 | [98094] BOBCAT DRAW; UPPER WOLFCAMP  | 144        | 45        | 331    | 1315  |
| ANTERO 14 FED COM #729H | G-14-25S-33E | 30-025-46529 | [98094] BOBCAT DRAW; UPPER WOLFCAMP  | 114        | 44        | 263    | 1260  |
| ANTERO 14 FED COM #301H | L-14-25S-33E | 30-025-50615 | [51020] RED HILLS; LOWER BONE SPRING | *2200      | *45       | *4485  | *1300 |
| ANTERO 14 FED COM #302H | K-14-25S-33E | 30-025-50659 | [51020] RED HILLS; LOWER BONE SPRING | *2000      | *45       | *4075  | *1300 |
| ANTERO 14 FED COM #303H | G-14-25S-33E | 30-025-50663 | [51020] RED HILLS; LOWER BONE SPRING | *2200      | *45       | *4485  | *1300 |
| ANTERO 14 FED COM #408H | L-14-25S-33E | 30-025-50662 | [51020] RED HILLS; LOWER BONE SPRING | *1800      | *45       | *2740  | *1300 |
| ANTERO 14 FED COM #409H | K-14-25S-33E | 30-025-50661 | [51020] RED HILLS; LOWER BONE SPRING | *1600      | *45       | *2430  | *1300 |
| ANTERO 14 FED COM #410H | G-14-25S-33E | 30-025-50672 | [51020] RED HILLS; LOWER BONE SPRING | *1800      | *45       | *2740  | *1300 |
| ANTERO 14 FED COM #501H | L-14-25S-33E | 30-025-50614 | [51020] RED HILLS; LOWER BONE SPRING | *1760      | *45       | *2680  | *1300 |
| ANTERO 14 FED COM #503H | K-14-25S-33E | 30-025-50616 | [51020] RED HILLS; LOWER BONE SPRING | *1760      | *45       | *2680  | *1300 |
| ANTERO 14 FED COM #505H | G-14-25S-33E | 30-025-50617 | [51020] RED HILLS; LOWER BONE SPRING | *2000      | *45       | *3040  | *1300 |
| ANTERO 14 FED COM #507H | K-14-25S-33E | 30-025-50660 | [51020] RED HILLS; LOWER BONE SPRING | *2000      | *45       | *3345  | *1300 |
| ANTERO 14 FED COM #511H | G-14-25S-33E | 30-025-50664 | [51020] RED HILLS; LOWER BONE SPRING | *2000      | *45       | *3345  | *1300 |

#### **GENERAL INFORMATION :**

- Federal lease NM NM 019859 covers 1639.11 acres including the N2 of Section 11 and in Township 25 South, Range 33 East, Lea County, New Mexico.
- Federal lease NM NM 108505 covers 600 acres including the S2 of Section 11 and in Township 25 South, Range 33 East, Lea County, New Mexico.
- Federal lease NM NM 108503 covers 1480 acres in the N2 (except for NWNW) of Section 14 in Township 25 South, Range 33 East, Lea County, New Mexico.
- Federal lease NM NM 124212 covers 40 acres including the NWNW of Section 14 and in Township 25 South, Range 33 East, Lea County, New Mexico.

- The central tank battery to service the subject wells is located in the NESW & NWSE of Section 14 in Township 25 South, Range 33 East, Lea County, New Mexico on Federal lease NM NM 108503.
- Application to commingle production from the subject wells is has been submitted to the BLM.
- Enclosed herewith is (1) a map that displays the leases, the location of the subject wells, and the proposed CTB, (2) a process flow diagram, (3) and the C-102 plat for each of the wells.

| API          | Well Name                         | Location     | Pool Code/name                       | Status    |
|--------------|-----------------------------------|--------------|--------------------------------------|-----------|
| 30-025-46524 | ANTERO 14 FED COM #701H           | E-14-25S-33E | [98094] BOBCAT DRAW; UPPER WOLFCAMP  | PRODUCING |
| 30-025-46686 | ANTERO 14 FED COM #702H           | E-14-25S-33E | [98094] BOBCAT DRAW; UPPER WOLFCAMP  | PRODUCING |
| 30-025-46737 | ANTERO 14 FED COM #703H           | E-14-25S-33E | [98094] BOBCAT DRAW; UPPER WOLFCAMP  | PRODUCING |
| 30-025-46823 | ANTERO 14 FED COM #704H           | K-14-25S-33E | [98094] BOBCAT DRAW; UPPER WOLFCAMP  | PRODUCING |
| 30-025-46525 | ANTERO 14 FED COM #705H           | K-14-25S-33E | [98094] BOBCAT DRAW; UPPER WOLFCAMP  | PRODUCING |
| 30-025-46528 | ANTERO 14 FED COM #708H           | F-14-25S-33E | [98094] BOBCAT DRAW; UPPER WOLFCAMP  | PRODUCING |
| 30-025-46907 | ANTERO 14 FED COM #710H           | G-14-25S-33E | [98094] BOBCAT DRAW; UPPER WOLFCAMP  | PRODUCING |
| 30-025-46951 | ANTERO 14 FED COM #713H           | H-14-25S-33E | [98094] BOBCAT DRAW; UPPER WOLFCAMP  | PRODUCING |
| 30-025-46953 | ANTERO 14 FED COM #715H           | H-14-25S-33E | [98094] BOBCAT DRAW; UPPER WOLFCAMP  | PRODUCING |
| 30-025-46630 | ANTERO 14 FED COM #721H           | G-14-25S-33E | [98094] BOBCAT DRAW; UPPER WOLFCAMP  | PRODUCING |
| 30-025-46952 | ANTERO 14 FED COM #724H           | H-14-25S-33E | [98094] BOBCAT DRAW; UPPER WOLFCAMP  | PRODUCING |
| 30-025-46527 | ANTERO 14 FED COM #727H           | F-14-25S-33E | [98094] BOBCAT DRAW; UPPER WOLFCAMP  | PRODUCING |
| 30-025-46529 | ANTERO 14 FED COM #729H           | G-14-25S-33E | [98094] BOBCAT DRAW; UPPER WOLFCAMP  | PRODUCING |
| 30-025-50615 | ANTERO 14 FED COM #301H           | L-14-25S-33E | [51020] RED HILLS; LOWER BONE SPRING | PERMITTED |
| 30-025-50659 | ANTERO 14 FED COM #302H           | K-14-25S-33E | [51020] RED HILLS; LOWER BONE SPRING | PERMITTED |
| 30-025-50663 | ANTERO 14 FED COM #303H FKA #510H | H-14-25S-33E | [51020] RED HILLS; LOWER BONE SPRING | PERMITTED |
| 30-025-50662 | ANTERO 14 FED COM #408H FKA #509H | H-14-25S-33E | [51020] RED HILLS; LOWER BONE SPRING | PERMITTED |
| 30-025-50661 | ANTERO 14 FED COM #409H FKA #508H | G-14-25S-33E | [51020] RED HILLS; LOWER BONE SPRING | PERMITTED |
| 30-025-50672 | ANTERO 14 FED COM #410H FKA #506H | G-14-25S-33E | [51020] RED HILLS; LOWER BONE SPRING | PERMITTED |
| 30-025-50614 | ANTERO 14 FED COM #501H           | L-14-25S-33E | [51020] RED HILLS; LOWER BONE SPRING | PERMITTED |
| 30-025-50616 | ANTERO 14 FED COM #503H           | K-14-25S-33E | [51020] RED HILLS; LOWER BONE SPRING | PERMITTED |
| 30-025-50617 | ANTERO 14 FED COM #505H           | G-14-25S-33E | [51020] RED HILLS; LOWER BONE SPRING | PERMITTED |
| 30-025-50660 | ANTERO 14 FED COM #507H           | G-14-25S-33E | [51020] RED HILLS; LOWER BONE SPRING | PERMITTED |
| 30-025-50664 | ANTERO 14 FED COM #511H           | H-14-25S-33E | [51020] RED HILLS; LOWER BONE SPRING | PERMITTED |