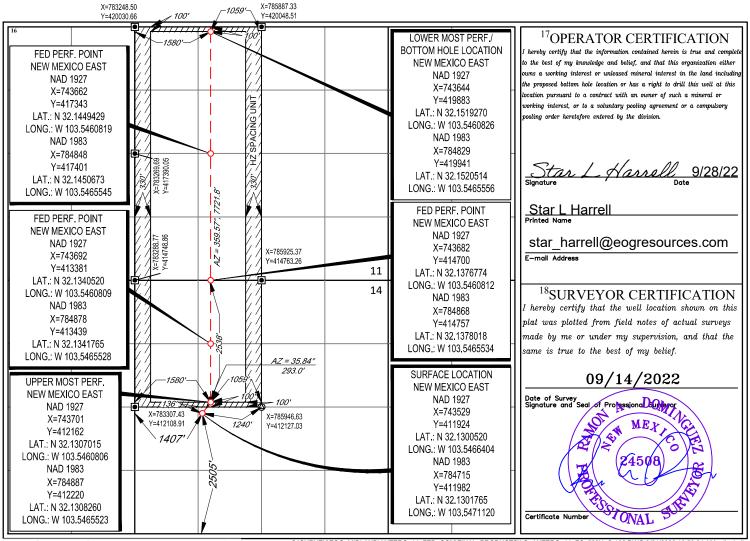

- The central tank battery to service the subject wells is located in the NESW & NWSE of Section 14 in Township 25 South, Range 33 East, Lea County, New Mexico on Federal lease NM NM 108503.
- Application to commingle production from the subject wells is has been submitted to the BLM.
- Enclosed herewith is (1) a map that displays the leases, the location of the subject wells, and the proposed CTB, (2) a process flow diagram, (3) and the C-102 plat for each of the wells.