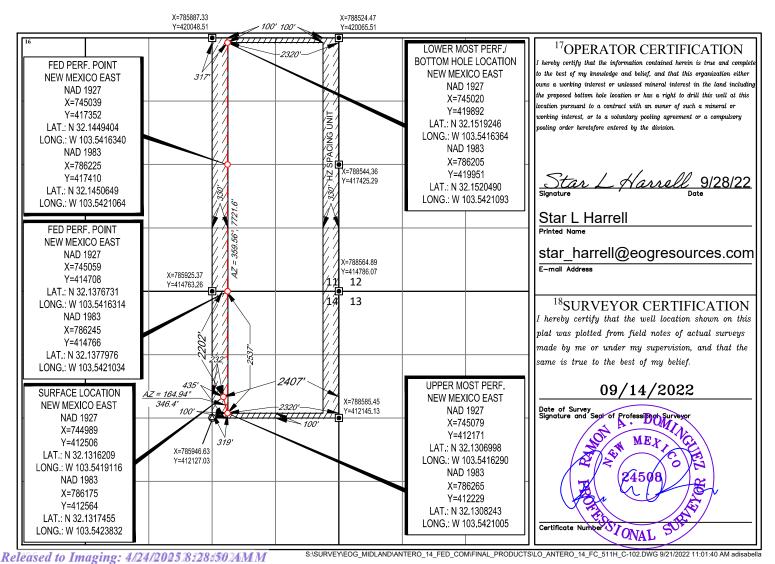

- The central tank battery to service the subject wells is located in the NESW & NWSE of Section 14 in Township 25 South, Range 33 East, Lea County, New Mexico on Federal lease NM NM 108503.
- Application to commingle production from the subject wells is has been submitted to the BLM.
- Enclosed herewith is (1) a map that displays the leases, the location of the subject wells, and the proposed CTB, (2) a process flow diagram, (3) and the C-102 plat for each of the wells.