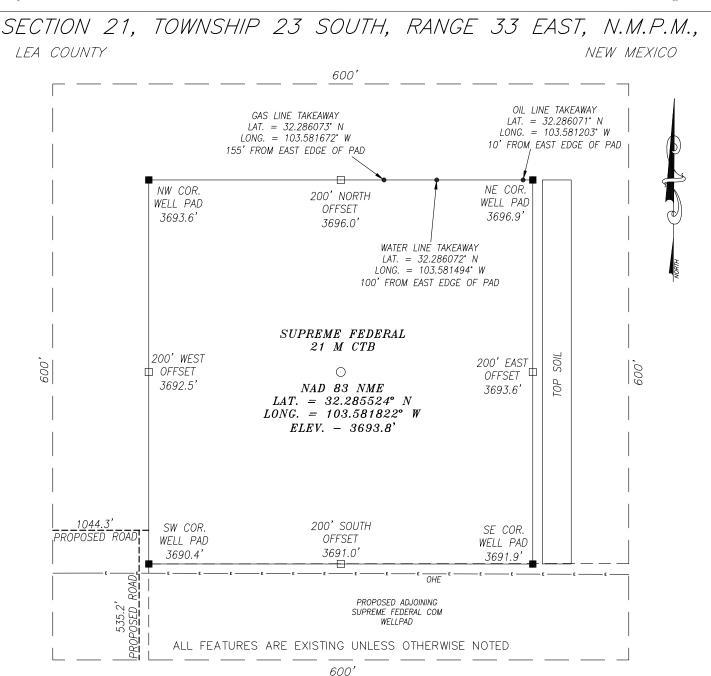

 $\hfill\Box$  Amended report

WELL LOCATION AND ACREAGE DEDICATION PLAT

| API Number<br>30-025-49674 | Pool Code<br>96689 | Brinninstool; Wolfcamp, West |             |  |
|----------------------------|--------------------|------------------------------|-------------|--|
| Property Code              | Prop               | erty Name                    | Well Number |  |
| 331868                     |                    | FEDERAL COM                  | 605H        |  |
| 0GRID No.                  |                    | ator Name                    | Elevation   |  |
| 229137                     |                    | RATING, LLC                  | 3690.9'     |  |

#### Surface Location

| UL or lot No. | Section | Township | Range | Lot Idn | Feet from the | North/South line | Feet from the | East/West line | County |
|---------------|---------|----------|-------|---------|---------------|------------------|---------------|----------------|--------|
| Ν             | 21      | 23-S     | 33-E  |         | 485           | SOUTH            | 1370          | WEST           | LEA    |

#### Bottom Hole Location If Different From Surface

| UL or lot No.   | Section   | Township   | Range          | Lot Idn | Feet from the | North/South line | Feet from the | East/West line | County |
|-----------------|-----------|------------|----------------|---------|---------------|------------------|---------------|----------------|--------|
| С               | 9         | 23-S       | 33-E           |         | 50            | NORTH            | 2310          | WEST           | LEA    |
| Dedicated Acres | s Joint o | r Infill C | onsolidation ( | Code Or | der No.       |                  |               |                |        |

# NO ALLOWABLE WILL BE ASSIGNED TO THIS COMPLETION UNTIL ALL INTERESTS HAVE BEEN CONSOLIDATED OR A NON-STANDARD UNIT HAS BEEN APPROVED BY THE DIVISION

DISTRICT I
1625 N. FRENCH DR., HOBBS, NM 88240
Phone: (575) 393-6161 Fax: (575) 393-0720
DISTRICT II
811 S. FIRST ST., ARTESIA, NM 88210
Phone: (575) 748-1283 Fax: (575) 748-9720