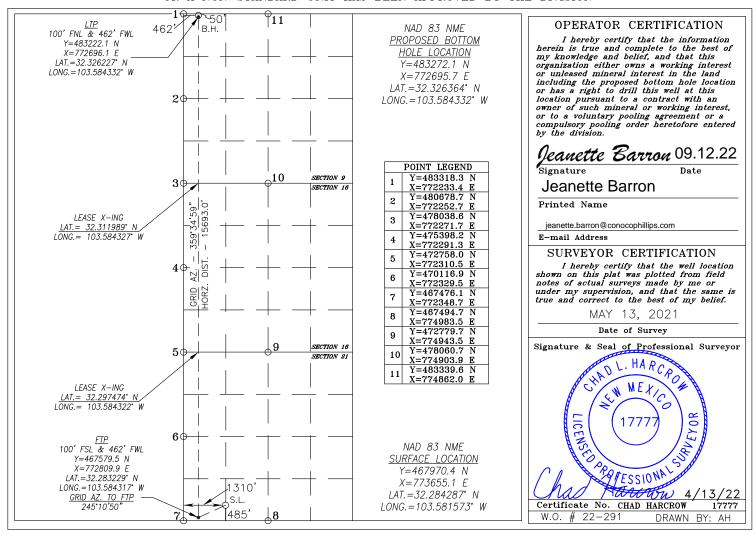

□ AMENDED REPORT

Revised August 1, 2011

District Office

Submit one copy to appropriate

DISTRICT IV 1220 S. ST. FRANCIS DR., SANTA FE, NM 87505 Phone: (505) 476-3460 Fax: (505) 476-3462

|               | WELL LOCATION AND | ACREAGE DEDICATION PLAT      |           |  |  |  |  |
|---------------|-------------------|------------------------------|-----------|--|--|--|--|
| API Number    | Pool Code         | Pool Name                    |           |  |  |  |  |
| 30-025-49676  | 96689             | Brinninstool; Wolfcamp, West |           |  |  |  |  |
| Property Code | Pro               | Property Name                |           |  |  |  |  |
| 331868        | SUPREME           | FEDERAL COM                  | 607H      |  |  |  |  |
| OGRID No.     |                   | erator Name                  | Elevation |  |  |  |  |
| 229137        | COG OP            | ERATING, LLC                 | 3691.9'   |  |  |  |  |

#### Surface Location

| UL or lot No. | Section | Township | Range | Lot Idn | Feet from the | North/South line | Feet from the | East/West line | County |
|---------------|---------|----------|-------|---------|---------------|------------------|---------------|----------------|--------|
| M             | 21      | 23-S     | 33-E  |         | 485           | SOUTH            | 1310          | WEST           | LEA    |

#### Bottom Hole Location If Different From Surface

| UL or lot No.  | Section   | Township    | Range        | Lot Idn | Feet from the | North/South line | Feet from the | East/West line | County |
|----------------|-----------|-------------|--------------|---------|---------------|------------------|---------------|----------------|--------|
| D              | 9         | 23-S        | 33-E         |         | 50            | NORTH            | 462           | WEST           | LEA    |
| Dedicated Acre | s Joint o | r Infill Co | onsolidation | Code Or | der No.       |                  |               |                |        |

#### NO ALLOWABLE WILL BE ASSIGNED TO THIS COMPLETION UNTIL ALL INTERESTS HAVE BEEN CONSOLIDATED OR A NON-STANDARD UNIT HAS BEEN APPROVED BY THE DIVISION

JB 02.01.22 09.09.24

SUPREME FED COM

Sec 9,16, 21 T23S R33E Lea County NM