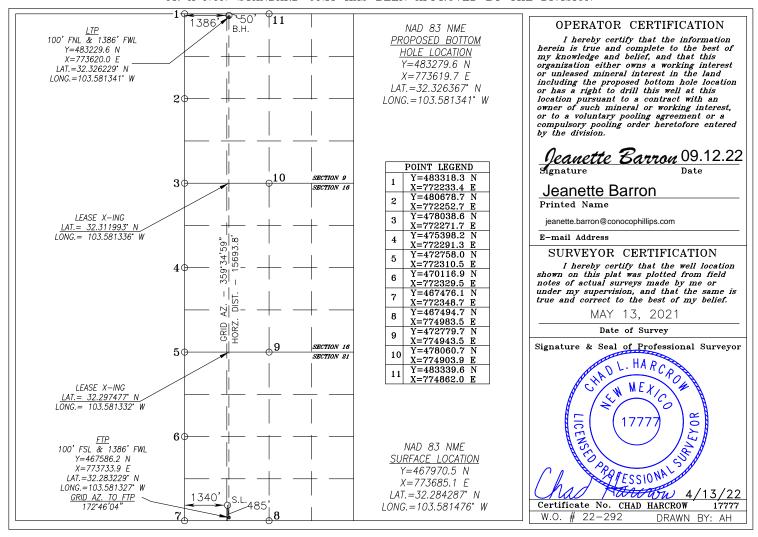

THE LOCATION AND ACDEACE DEDICA

|               | WELL LOCATION AND | ACREAGE DEDICATION PLAT      |           |  |  |  |  |
|---------------|-------------------|------------------------------|-----------|--|--|--|--|
| API Number    | Pool Code         | Pool Name                    |           |  |  |  |  |
| 30-025-49675  | 96689             | Brinninstool; Wolfcamp, West |           |  |  |  |  |
| Property Code | Prop              | Property Name                |           |  |  |  |  |
| 331868        | SUPREME           | SUPREME FEDERAL COM          |           |  |  |  |  |
| OGRID No.     | Oper              | ator Name                    | Elevation |  |  |  |  |
| 229137        | COG OPE           | RATING. LLC                  | 3692 2'   |  |  |  |  |

#### Surface Location

| UL or lot No. | Section | Township | Range | Lot Idn | Feet from the | North/South line | Feet from the | East/West line | County |
|---------------|---------|----------|-------|---------|---------------|------------------|---------------|----------------|--------|
| Ν             | 21      | 23-S     | 33-E  |         | 485           | SOUTH            | 1340          | WEST           | LEA    |

#### Bottom Hole Location If Different From Surface

| UL or lot No.  | Section   | Township   | Range           | Lot Idn | Feet from the | North/South line | Feet from the | East/West line | County |
|----------------|-----------|------------|-----------------|---------|---------------|------------------|---------------|----------------|--------|
| С              | 9         | 23-S       | 33-E            |         | 50            | NORTH            | 1386          | WEST           | LEA    |
| Dedicated Acre | s Joint o | r Infill ( | Consolidation ( | Code Or | der No.       |                  |               |                |        |

# NO ALLOWABLE WILL BE ASSIGNED TO THIS COMPLETION UNTIL ALL INTERESTS HAVE BEEN CONSOLIDATED OR A NON-STANDARD UNIT HAS BEEN APPROVED BY THE DIVISION

Form C-102

DISTRICT I 1625 N. FRENCH DR., HOBBS, NM 88240 Phone: (575) 393-6161 Fax: (575) 393-0720 DISTRICT II 811 S. FIRST ST., ARTESIA, NM 88210 Phone: (575) 748-1283 Fax: (575) 748-9720