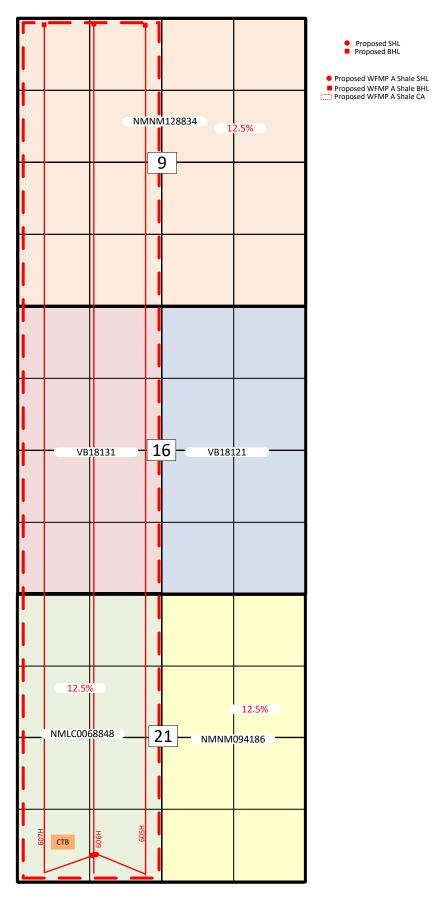

Township 23 South, Range 33 East, N.M.P.M.

Section 9: W2 Section 16: W2 Section 21: W2

Lea County, New Mexico

Containing **960.00** acres, and this agreement shall include only the **Wolfcamp Formation** as defined by the NMOCD, underlying said lands and the oil, natural gas and associated liquid hydrocarbons hereafter referred to as "communitized substances," producible from such formation.

## **EXHIBIT "A"**

Plat of communitized area covering 960.00 acres W2 of Section 9, W2 of Section 16, and the W2 of Section 21, Township 23 South, Range 33 East, N.M.P.M., Lea County, NM

# SUPREME FEDERAL COM DSU

| Tract 1 – Fed   |
|-----------------|
| Tract 2 - State |
| Tract 3 – Fed   |

#### Tract No. 1

Lessor:

United States of America, NMNM-128834

Original Lessee:

Adventure Exploration Partners II, LLC

Current Lessee:

COG Operating LLC

Lease Date:

Effective November 1, 2012

Recording: Description: Not Recorded

Insofar and only insofar as said lease covers: W2 of Section 9, T23S-R33E, Lea County, NM

320.00

Number of Acres: Royalty Rate:

12.5%

WI Owner Names and Interests:

#### Tract No. 2

Lessor:

State of New Mexico - VB-1813

Original Lessee:

OGX Resources, LLC

Current Lessee:

COG Acreage LP March 1, 2010

Lease Date:

320.00

Royalty Rate:

18.75%

WI Owner Names and Interests:

COG Acreage LP

100.00%

ORRI Owners:

OGX Royalty Fund, LP

## Tract No. 3

Lessor: United States of America, NMLC-068848

Original Lessee: I.J. Marshall

Current Lessee: ConocoPhillips Company Lease Date: Effective April 1, 1951

Recording: Not recorded

Description of Land Committed: Insofar and only insofar as said lease covers:

Township 23 South, Range 33 East

W2 of Section 21, T23S-33E, Lea County, New Mexico

Number of Acres: 320.00 Royalty Rate: 12.5%

WI Owner Names and Interests: COG Operating LLC 99.00%
Accelerate Resources Corporation 1.00%