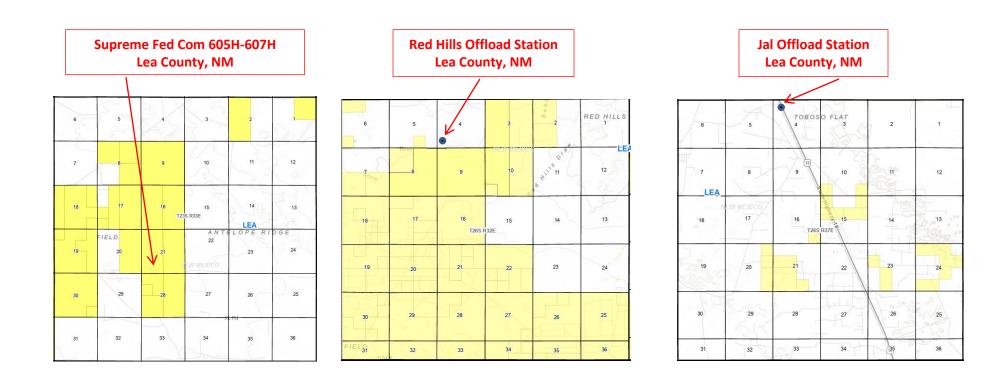

#### Oil Production:

The oil production from these wells may be transported by truck to either the Red Hills Offload Station, located in Unit O, Section 4-T26S-R32E, or the Jal Offload Station, located in Unit D, Section 4-T26S-R37E, Lea County in the event the CTB on lease is over capacity or in the case of battery or pipeline repairs. Oil will remain segregated and will be measured by lact meter when offloading at the Offload Stations.

# Supreme Federal Com 605H-607H & Red Hills and Jal Offload Station Map

|           | Supreme Fed Com 605H-607H |                                  |                             |       |       |         |                              |           |
|-----------|---------------------------|----------------------------------|-----------------------------|-------|-------|---------|------------------------------|-----------|
| Date Sent | Initials                  | Name                             | Address                     | City  | State | ZipCode | Certified Return Receipt No. | Delivered |
| 09.12.22  | JB                        | Accelerate Resources Corporation | 7950 Legacy Drive Suite 500 | Plano | TX    | 75024   | 7020 1810 0000 1413 2383     |           |
| 09.12.22  | JB                        | BLM                              | 414 W. Taylor               | Hobbs | NM    | 88240   | 7020 1810 0000 1413 2505     |           |