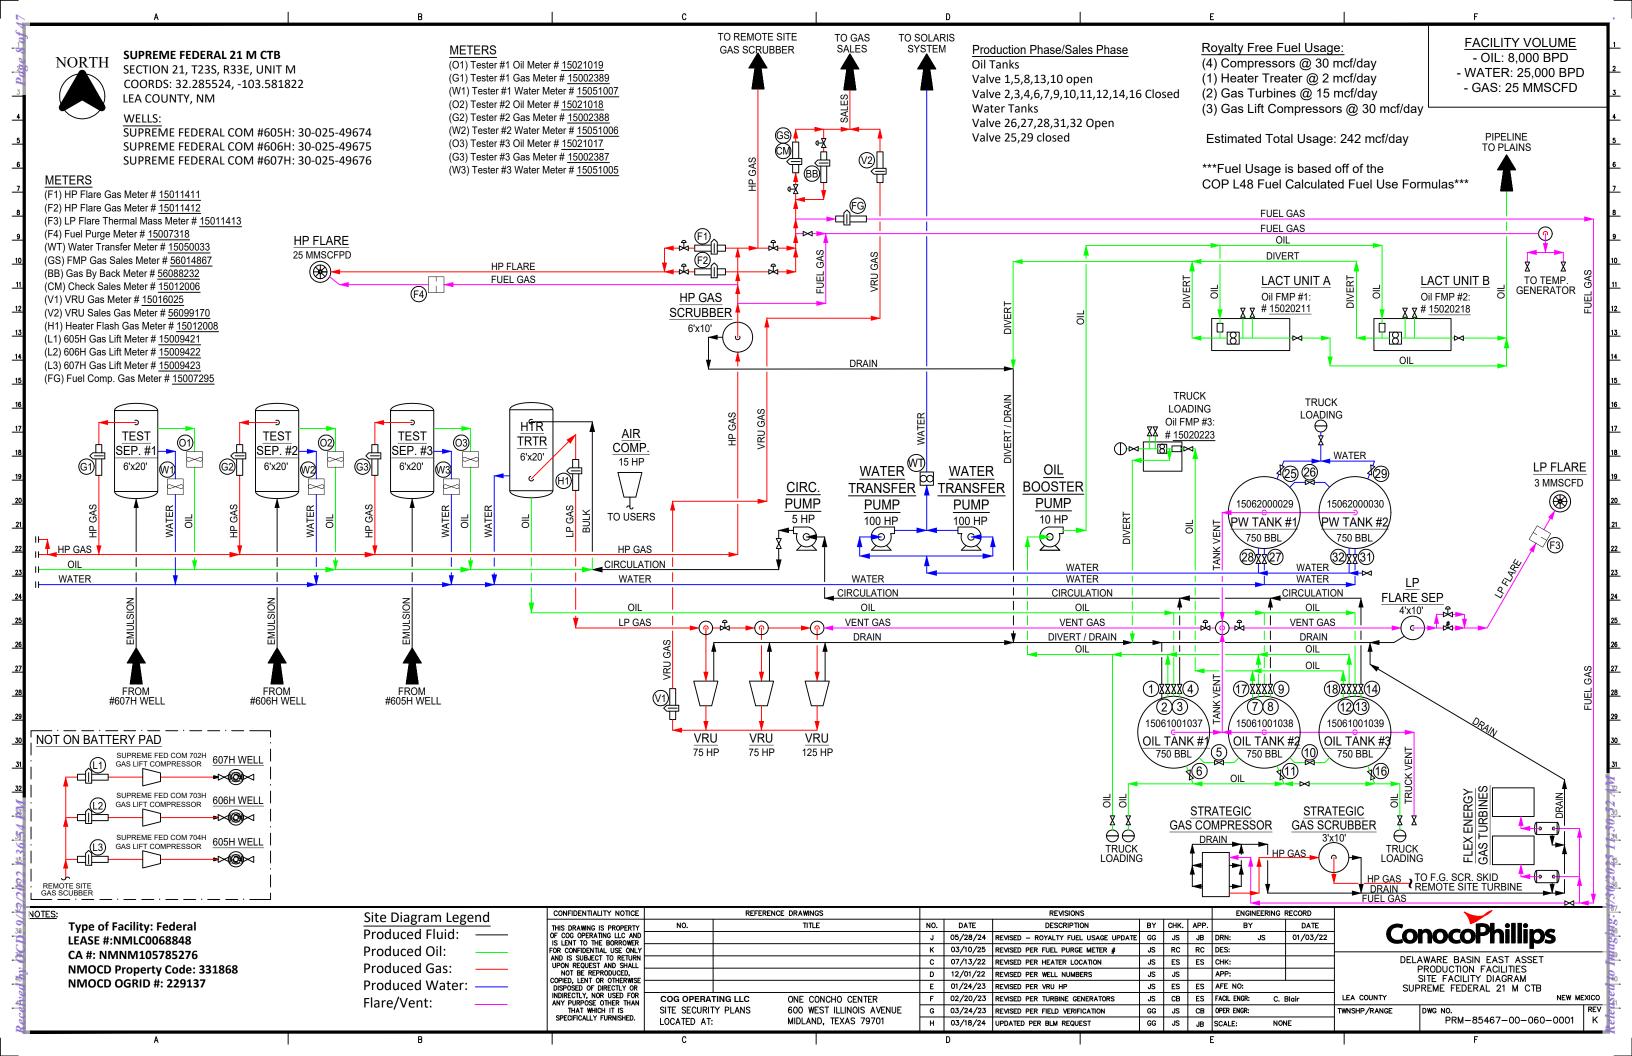

#### Oil Production:

The oil production from these wells may be transported by truck to either the Red Hills Offload Station, located in Unit O, Section 4-T26S-R32E, or the Jal Offload Station, located in Unit D, Section 4-T26S-R37E, Lea County in the event the CTB on lease is over capacity or in the case of battery or pipeline repairs. Oil will remain segregated and will be measured by lact meter when offloading at the Offload Stations.