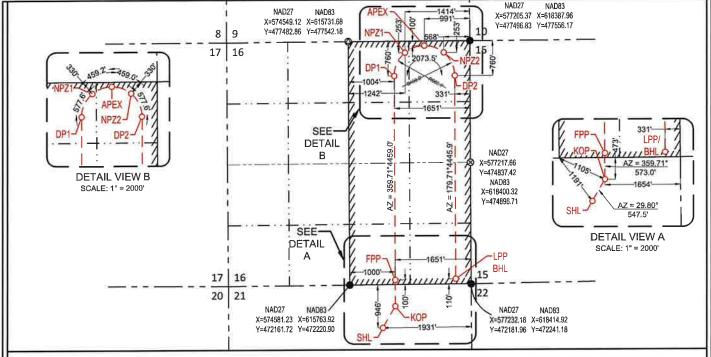

Paula M. Vance **Associate Phone** (505) 988-4421 **Fax** (505) 819-5579 pmvance@hollandhart.com

**Exhibit 1** is a land plat showing Matador's current development plan, flow lines, well pads, the central tank battery ("Facility Pad") in the subject area, and common gathering line. The plat also identifies the wellbores and lease/spacing unit boundaries.

**Exhibit 4** is a well list and C-102 for each of the wells currently permitted or drilled within the existing spacing units.

Ownership is identical between the above-described spacing units, each of which are either subject to a pooling agreement or a pooling order and are therefore considered "leases" as defined by 19.15.12.7(C) NMAC. Because the application involves identical ownership, and Matador owns 100% of the working interest, notice is only required to be provided to the New Mexico State Land Office ("NMSLO") since state lands are involved. **Exhibit 5** is an example of the letter sent by certified mail advising the NMSLO that any objections must be filed in writing with the Division within 20 days from the date the Division receives this application, and proof of mailing.