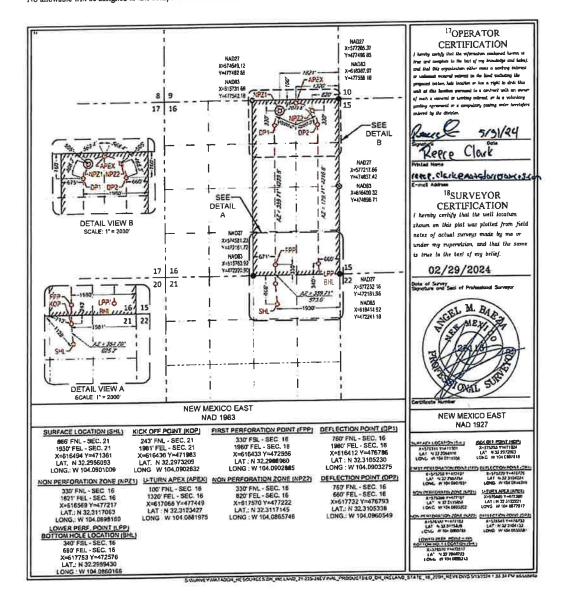

Paula M. Vance **Associate Phone** (505) 988-4421 **Fax** (505) 819-5579 pmvance@hollandhart.com

**Exhibit 1** is a land plat showing Matador's current development plan, flow lines, well pads, the central tank battery ("Facility Pad") in the subject area, and common gathering line. The plat also identifies the wellbores and lease/spacing unit boundaries.

**Exhibit 4** is a well list and C-102 for each of the wells currently permitted or drilled within the existing spacing units.

Ownership is identical between the above-described spacing units, each of which are either subject to a pooling agreement or a pooling order and are therefore considered "leases" as defined by 19.15.12.7(C) NMAC. Because the application involves identical ownership, and Matador owns 100% of the working interest, notice is only required to be provided to the New Mexico State Land Office ("NMSLO") since state lands are involved. **Exhibit 5** is an example of the letter sent by certified mail advising the NMSLO that any objections must be filed in writing with the Division within 20 days from the date the Division receives this application, and proof of mailing.