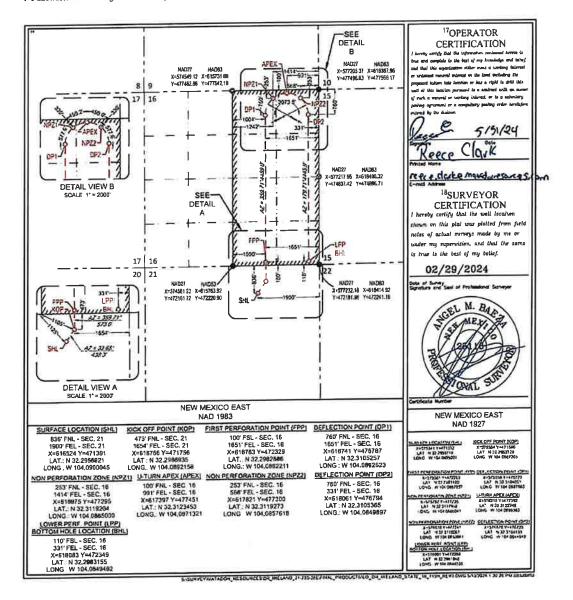

**Exhibit 4** is a well list and C-102 for each of the wells currently permitted or drilled within the existing spacing units.

Ownership is identical between the above-described spacing units, each of which are either subject to a pooling agreement or a pooling order and are therefore considered "leases" as defined by 19.15.12.7(C) NMAC. Because the application involves identical ownership, and Matador owns 100% of the working interest, notice is only required to be provided to the New Mexico State Land Office ("NMSLO") since state lands are involved. **Exhibit 5** is an example of the letter sent by certified mail advising the NMSLO that any objections must be filed in writing with the Division within 20 days from the date the Division receives this application, and proof of mailing.