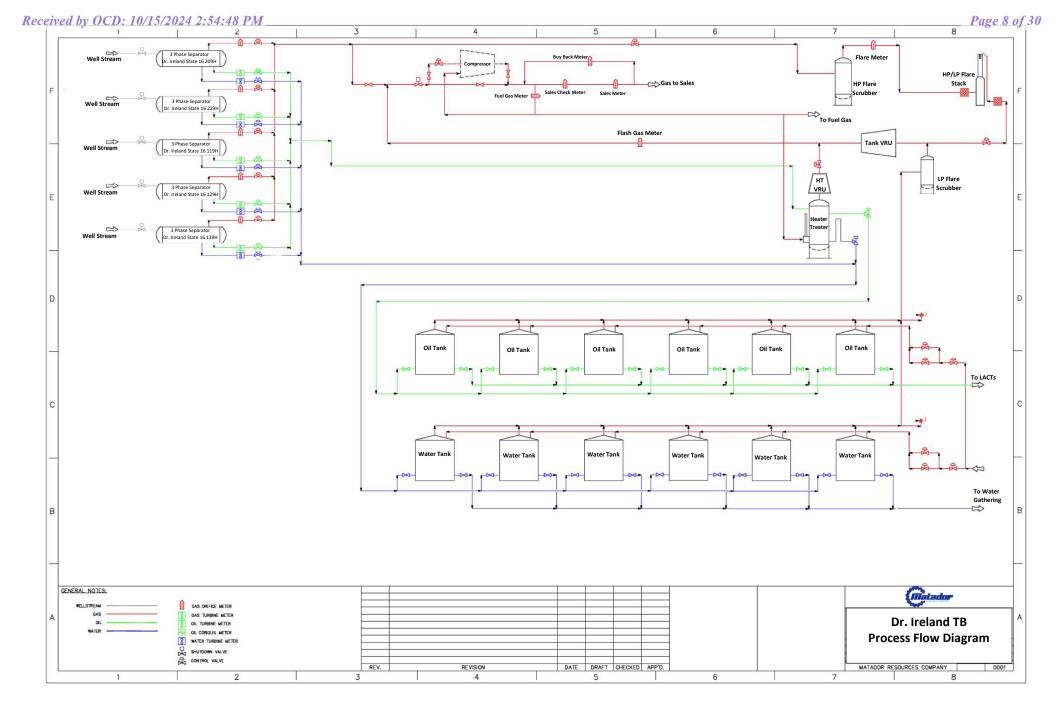

Exhibit 2 is a completed Sundry Notice and Report on Wells Form C-103, that includes a statement from Klint Franz, Senior Facilities Engineer with Matador, identifying the facilities and the measurement devices to be utilized, a detailed schematic of the surface facilities (Exhibit A to the statement) and an example gas analysis (Exhibit B to the statement).

Oil and gas production from these spacing units will be commingled and sold at the **Dr Ireland Tank Battery** ("TB"), located off of the project area, in the NW/4 NE/4 of Section 21, Township 23 South, Range 28 East. Each well is equipped with a three-phase separator and metered on lease before production is transferred to the TB. Gas production from the separator will be individually metered with a calibrated orifice meter that is manufactured to AGA specifications. Oil production from the separator will be separately metered using turbine meters.