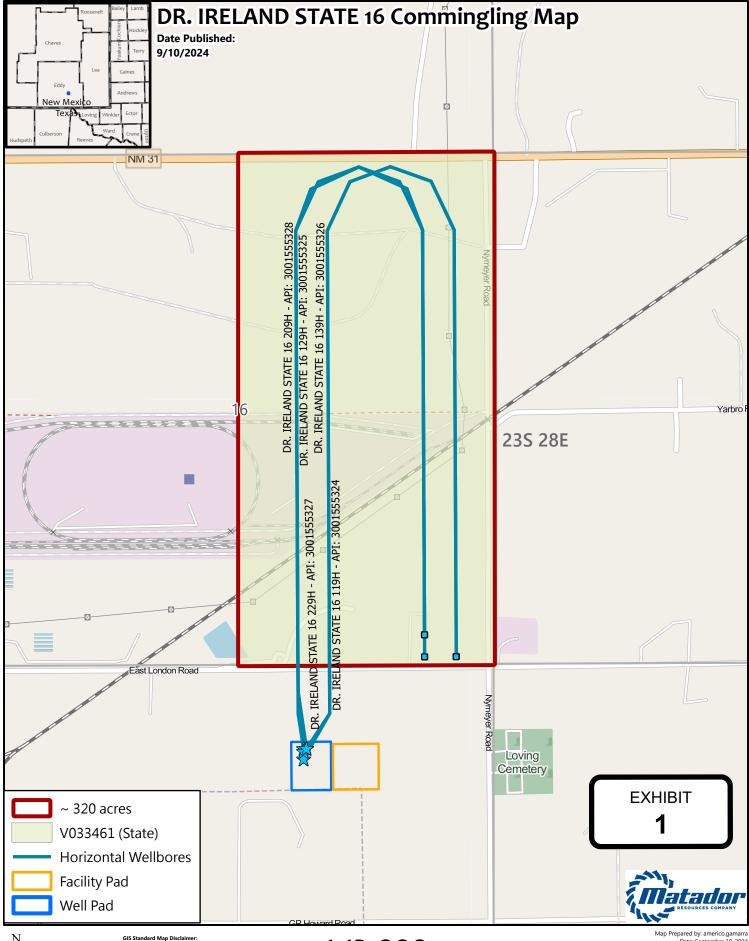

Paula M. Vance **Associate Phone** (505) 988-4421 **Fax** (505) 819-5579 pmvance@hollandhart.com

**Exhibit 1** is a land plat showing Matador's current development plan, flow lines, well pads, the central tank battery ("Facility Pad") in the subject area, and common gathering line. The plat also identifies the wellbores and lease/spacing unit boundaries.

- (a) The 320-acre spacing unit comprised of the E/2 of Section 16, in the WC-Culebra Bluff; Bone Spring, South [15011] currently dedicated to the **Dr Ireland State 16 119H** (API. No. 30-015-55324), **Dr Ireland State 16 129H** (API. No. 30-015-55325), and **Dr Ireland State 16 139H** (API. No. 30-015-55326);
- (b) The 320-acre spacing unit comprised of the E/2 of Section 16, in the Purple Sage; Wolfcamp (gas) [98220] currently dedicated to the **Dr Ireland State 16 209H** (API. No. 30-015-55328) and **Dr Ireland State 16 229H** (API. No. 30-015-55327); and
- (c) Pursuant to 19.15.12.10.C(4)(g), from all future additions of pools, leases or leases and pools to the Dr Ireland Tank Battery with notice provided only to the owners of interests to be added.

Oil and gas production from these spacing units will be commingled and sold at the **Dr Ireland Tank Battery** ("TB"), located off of the project area, in the NW/4 NE/4 of Section 21, Township 23 South, Range 28 East. Each well is equipped with a three-phase separator and metered on lease before production is transferred to the TB. Gas production from the separator will be individually metered with a calibrated orifice meter that is manufactured to AGA specifications. Oil production from the separator will be separately metered using turbine meters.