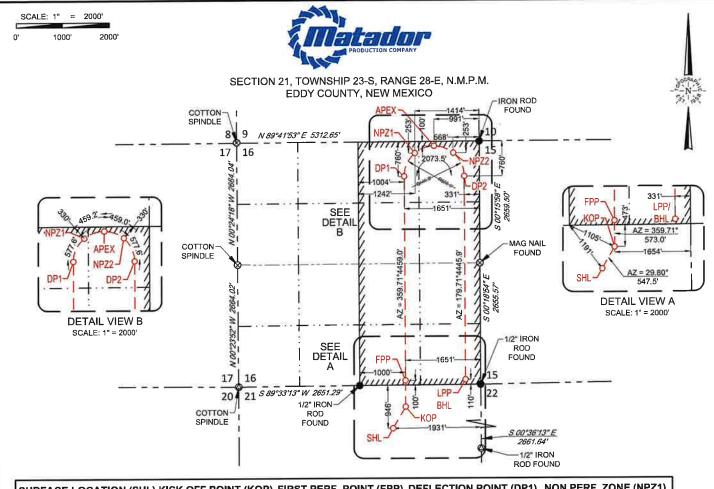

Paula M. Vance **Associate Phone** (505) 988-4421 **Fax** (505) 819-5579 pmvance@hollandhart.com

**Exhibit 1** is a land plat showing Matador's current development plan, flow lines, well pads, the central tank battery ("Facility Pad") in the subject area, and common gathering line. The plat also identifies the wellbores and lease/spacing unit boundaries.

**Exhibit 4** is a well list and C-102 for each of the wells currently permitted or drilled within the existing spacing units.

Ownership is identical between the above-described spacing units, each of which are either subject to a pooling agreement or a pooling order and are therefore considered "leases" as defined by 19.15.12.7(C) NMAC. Because the application involves identical ownership, and Matador owns 100% of the working interest, notice is only required to be provided to the New Mexico State Land Office ("NMSLO") since state lands are involved. **Exhibit 5** is an example of the letter sent by certified mail advising the NMSLO that any objections must be filed in writing with the Division within 20 days from the date the Division receives this application, and proof of mailing.