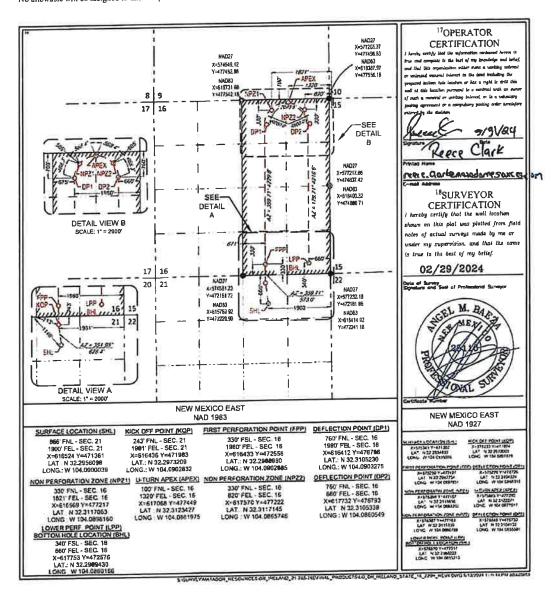

**Exhibit 3** is a statement from Reece Clark, Senior Landman with Matador, certifying that the ownership of the leases to be commingled are identical as defined by 19.15.12.7 NMAC and that Matador owns 100% of the working interest.

**Exhibit 4** is a well list and C-102 for each of the wells currently permitted or drilled within the existing spacing units.

Ownership is identical between the above-described spacing units, each of which are either subject to a pooling agreement or a pooling order and are therefore considered "leases" as defined by 19.15.12.7(C) NMAC. Because the application involves identical ownership, and Matador owns 100% of the working interest, notice is only required to be provided to the New Mexico State Land Office ("NMSLO") since state lands are involved. **Exhibit 5** is an example of the letter sent by certified mail advising the NMSLO that any objections must be filed in writing with the Division within 20 days from the date the Division receives this application, and proof of mailing.