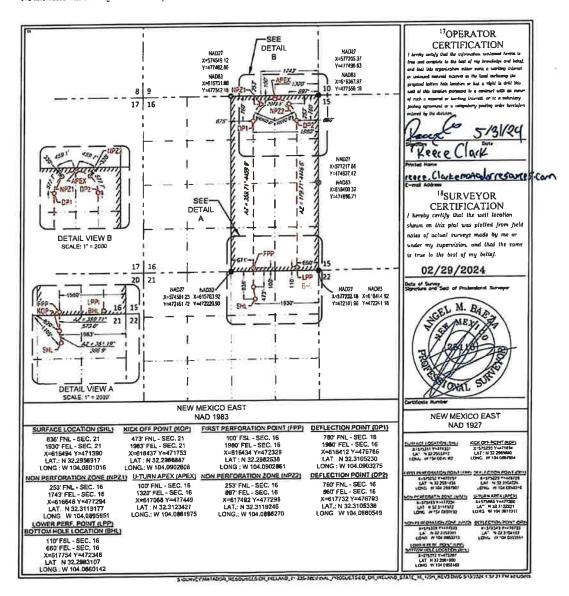

**Exhibit 4** is a well list and C-102 for each of the wells currently permitted or drilled within the existing spacing units.

Ownership is identical between the above-described spacing units, each of which are either subject to a pooling agreement or a pooling order and are therefore considered "leases" as defined by 19.15.12.7(C) NMAC. Because the application involves identical ownership, and Matador owns 100% of the working interest, notice is only required to be provided to the New Mexico State Land Office ("NMSLO") since state lands are involved. **Exhibit 5** is an example of the letter sent by certified mail advising the NMSLO that any objections must be filed in writing with the Division within 20 days from the date the Division receives this application, and proof of mailing.