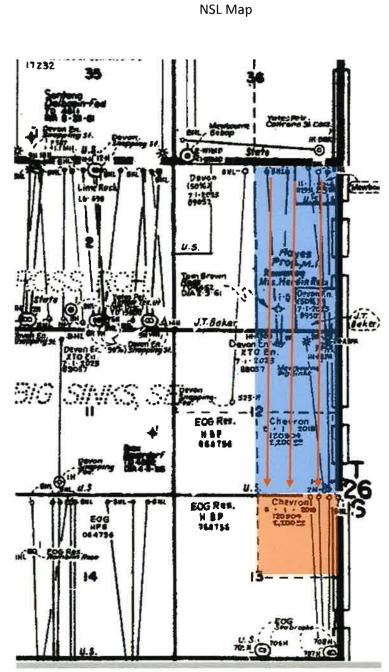

Application for Unorthodox Well Locations Re: Big Sinks 1/12 Fed Com #805H API No. 30-015-55094 Surface Location: 205 FNL & 1080 FEL (Unit B) (Sec. 1) Proposed First Perf: 330 FNL & 2110 FEL (Unit B) (Sec. 1) Bottomhole Location: 100 FSL & 2110 FEL (Unit O) (Sec. 12) - unorthodox Proposed Last Perf: 100 FSL & 2110 FEL (Unit O) (Sec. 12) - unorthodox Big Sinks 1/12 Fed Com #808H API No. 30-015-55096 Surface Location: 205 FNL & 960 FEL (Unit A) (Sec. 1) Proposed First Perf: 330 FNL & 530 FEL (Unit A) (Sec. 1) Bottomhole Location: 100 FSL & 530 FEL (Unit P) (Sec. 12) - unorthodox Proposed Last Perf: 100 FSL & 530 FEL (Unit P) (Sec. 12) - unorthodox Big Sinks 1/12 Fed Com #827H API No. 30-015-55095 Surface Location: 205 FNL & 1020 FEL (Unit A) (Sec. 1) Proposed First Perf: 330 FNL & 1310 FEL (Unit A) (Sec. 1) Bottomhole Location: 100 FSL & 1310 FEL (Unit P) (Sec. 12) - unorthodox Proposed Last Perf: 100 FSL & 1310 FEL (Unit P) (Sec. 12) - unorthodox Sections 1 & 12, T-26-S, R-31-E, NMPM Eddy County, New Mexico

The unorthodox locations are necessary in order to maximize the recovery of oil and gas reserves from the Wolfcamp formation underlying the E/2 of Sections 1 & 12.

The affected offset acreage comprises the NE/4 of Section 13, T26S, R31E, NMPM for the unorthodox first the unorthodox last take-point location (See Attached Map). One of the offset acreage locations are operated by ConocoPhillips Company.

Attached is our Form C-102 showing the surface, first take point, and bottomhole location for the above captioned wells. Also, attached is a map showing the affected offset acreage, a horizontal well plan, and notice list.

JOB #: LS22050553D1

Spacing Unit

Affected Acreage

Big Sinks 1/12 Fed Com #805H

Big Sinks 1/12 Fed Com #808H

Big Sinks 1/12 Fed Com #827H

.

#### **Operators:**

Section 13-26S-31E: Unit A (Bottom Hole) ConocoPhillips Company 600 W. Illinois Ave. Midland, Texas 79701 Attn: Land Manager

.

OWNER NAME

ConocoPhillips Company

ADDRESS LINE 1

600 W\_Illinois Ave