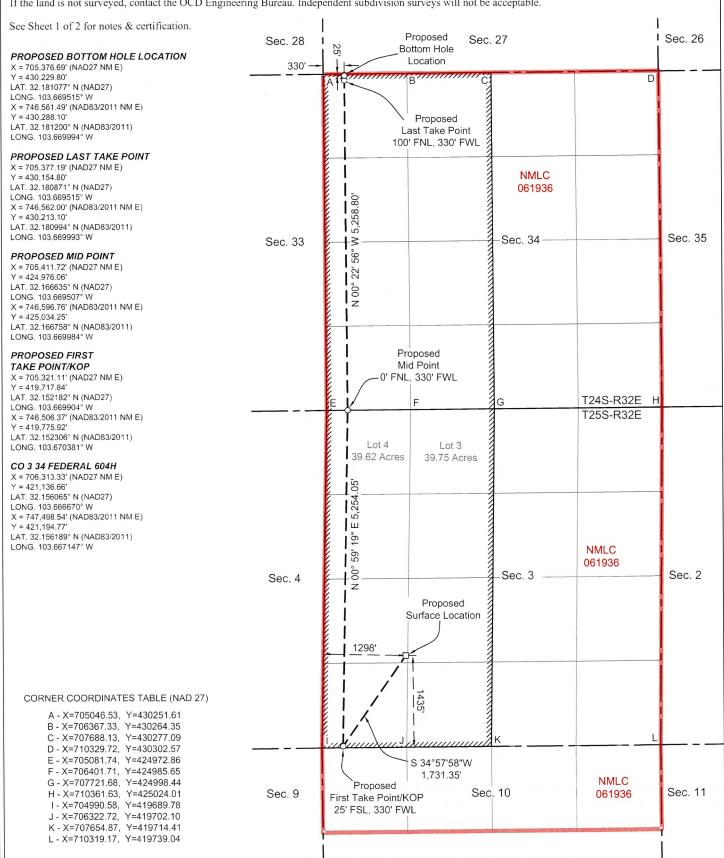

# **Proposed Location**

|                  | Footages            | Unit/Lot | Sec. | Twsp | Range | County |
|------------------|---------------------|----------|------|------|-------|--------|
| Surface          | 1435 FSL & 1298 FWL | L        | 03   | 25S  | 32E   | Lea    |
| First Take Point | 25 FSL & 330 FWL    | M        | 03   | 25S  | 32E   | Lea    |
| Last Take Point  | 100 FNL & 330 FWL   | D        | 34   | 24S  | 32E   | Lea    |
| Terminus         | 25 FSL & 330 FWL    | D        | 34   | 24S  | 32E   | Lea    |

# **Proposed Horizontal Units**

| Description    | Acres  | Pool                    | Pool Code |
|----------------|--------|-------------------------|-----------|
| W/2 Section 03 | 639.37 | Wildcat; Upper Wolfcamp | 98270     |
| W/2 Section 34 |        |                         |           |

This well's completed interval is as close as 25 feet to the southern edge of the horizontal spacing unit. Encroachment will impact the following tracts.

Section 10, T25S, R32E, encroachment to the NW/4 NW/4

WC-025 G-08 S253216D; Upper Wolfcamp Pool is an oil pool subject to the state-wide rules, which establish a 100' setback requirement for the first and last take points of a well to the outer boundary of the spacing unit. The Well's **first take point** will be closer than 100' from the outer boundary of the spacing unit, which requires an NSL approval. As shown on Exhibit A, this is a horizontal well that will be drilled as follows:

<sup>&</sup>lt;sup>1</sup> A copy of the CO 3 34 Federal 605H well's C-102 is included as Exhibit E for your convenience.

- Surface Hole Location: 1435' FSL & 1298' FWL of Section 3-T25S-R32E;
- First Take Point: 25' FSL & 330' FWL of Section 3-T25S-R32E;
- Bottom Hole Location: 25'FNL & 330' FWL of Section 34-T24S-R32E;
- Last Take Point: 100' FNL & 330' FWL of Section 34-T24S-R32E.

Chevron has included as Exhibit B a letter explaining why this application is needed. Chevron also provides a map of the area, attached as Exhibit C, which shows the tracts upon which the unorthodox location will encroach.

As discussed above, the Well's **first take point** will be closer than 100' from the outer boundary of the spacing unit. *See* Exhibit A (C-102). The unorthodox location will encroach towards the N/2NW/4 of Section 10, Township 25 South, Range 32 East.

#### ACREAGE DEDICATION PLATS

This grid represents a standard section. You may superimpose a non-standard section, or larger area, over this grid. Operators must outline the dedicated acreage in a red box, clearly show the well surface location and bottom hole location, if it is directionally drilled, with the dimensions from the section lines in the cardinal directions. If this is a horizontal wellbore show on this plat the location of the First Take Point and Last Take Point, and the point within the Completed interval (other than the First Take Point or Last Take Point) that is closest to any outer boundary of the tract.

Surveyors shall use the latest United States government survey or dependent resurvey. Well locations will be in reference to the New Mexico Principal Meridian. If the land is not surveyed, contact the OCD Engineering Bureau. Independent subdivision surveys will not be acceptable.