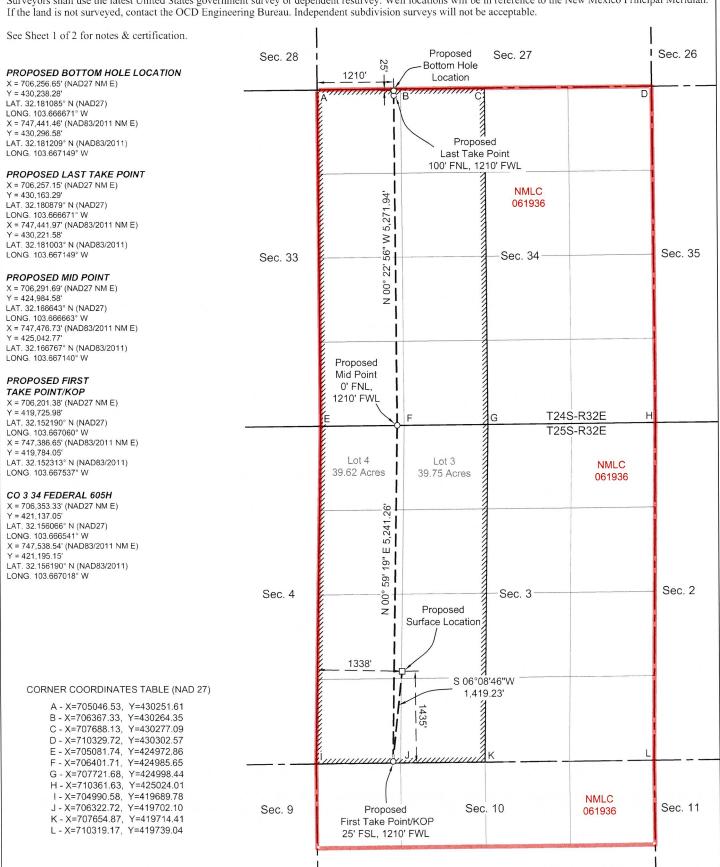

The 640-acre, more or less, horizontal spacing unit in which the Well will be located is standard because Chevron is proposing a proximity tract well within the unit, which is the CO 3 34 Federal 605H well (API No. 30-025-53502). The CO 3 34 Federal 605H well's completed lateral is closer than 330' from the quarter quarter section lines in the W/2 of Sections 3 and 34, specifically the completed interval of CO 3 34 Federal 605H well is located 1210' from the West line of Sections 3 and 34.

#### ACREAGE DEDICATION PLATS

This grid represents a standard section. You may superimpose a non-standard section, or larger area, over this grid. Operators must outline the dedicated acreage in a red box, clearly show the well surface location and bottom hole location, if it is directionally drilled, with the dimensions from the section lines in the cardinal directions. If this is a horizontal wellbore show on this plat the location of the First Take Point and Last Take Point, and the point within the Completed interval (other than the First Take Point or Last Take Point) that is closest to any outer boundary of the tract.

Surveyors shall use the latest United States government survey or dependent resurvey. Well locations will be in reference to the New Mexico Principal Meridian. If the land is not surveyed, contact the OCD Engineering Bureau. Independent subdivision surveys will not be acceptable.