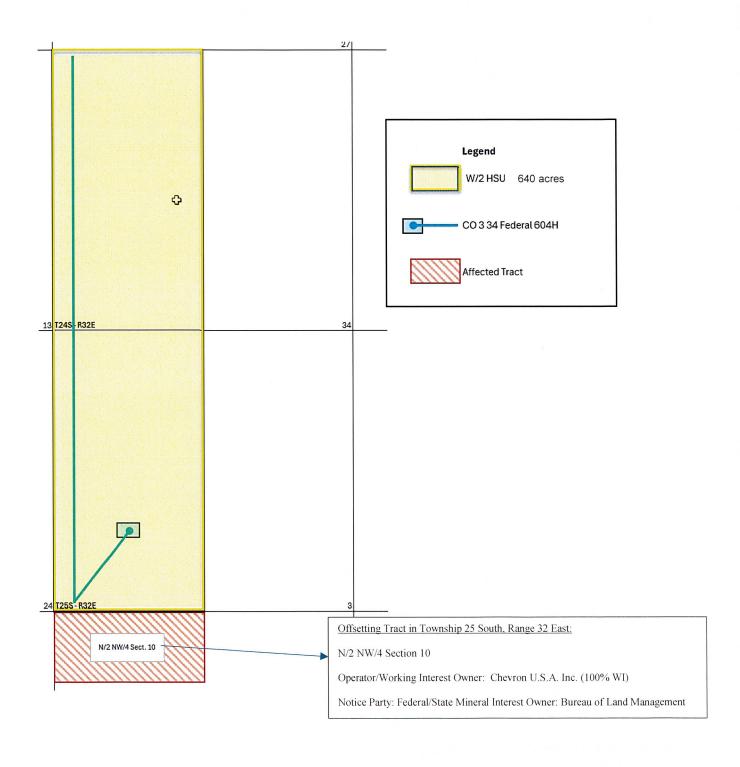

The 640-acre, more or less, horizontal spacing unit in which the Well will be located is standard because Chevron is proposing a proximity tract well within the unit, which is the CO 3 34 Federal 605H well (API No. 30-025-53502). The CO 3 34 Federal 605H well's completed lateral is closer than 330' from the quarter quarter section lines in the W/2 of Sections 3 and 34, specifically the completed interval of CO 3 34 Federal 605H well is located 1210' from the West line of Sections 3 and 34.

Chevron has included as Exhibit B a letter explaining why this application is needed. Chevron also provides a map of the area, attached as Exhibit C, which shows the tracts upon which the unorthodox location will encroach.

As discussed above, the Well's **first take point** will be closer than 100' from the outer boundary of the spacing unit. *See* Exhibit A (C-102). The unorthodox location will encroach towards the N/2NW/4 of Section 10, Township 25 South, Range 32 East.

Chevron is the operator and owns 100% of the working interest in the N/2NW/4 of Section 10, Township 25 South, Range 32 East. Pursuant to Rule 19.15.4.12(A)(2) and Rule 19.15.2.7(A)(3), Chevron is thus only providing notice to the Bureau of Land Management. Proof of mailing along with a copy of the letter sent to the Bureau of Land Management are included in Exhibit D.

# Offset Operators and WI Owners

NSL Well: CO 3 34 FEDERAL 604H (30-025-53501)

Pool Code: [98270] WC-025 G-08 S253216D; UPPER WOLFCAMP

LAWYERS

March 31, 2025