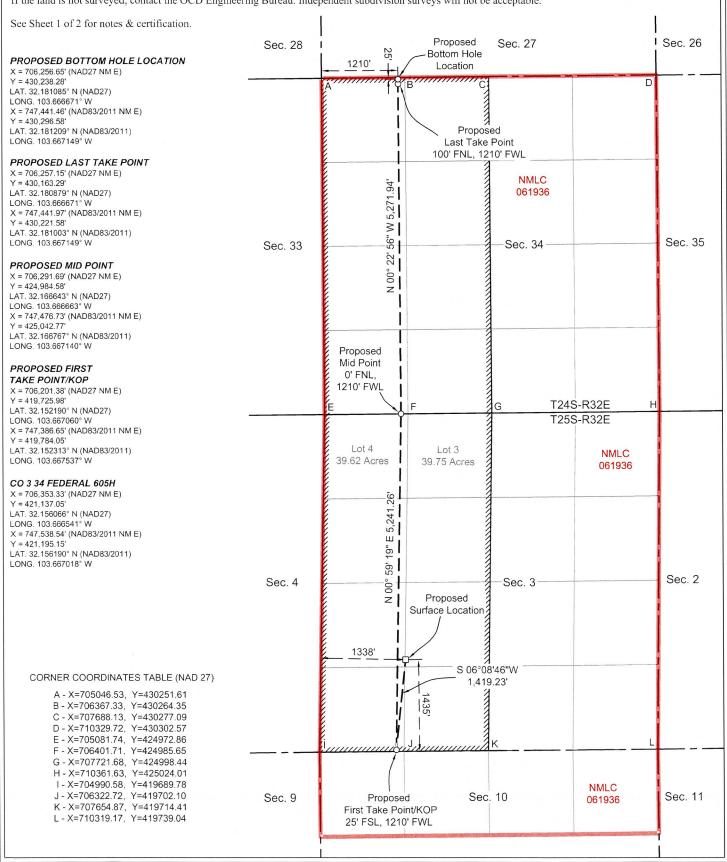

### **Proposed Location**

|                  | <b>Footages</b>     | Unit/Lot | Sec. | Twsp | Range | County |
|------------------|---------------------|----------|------|------|-------|--------|
| Surface          | 1435 FSL & 1378 FWL | K        | 03   | 25S  | 32E   | Lea    |
| First Take Point | 25 FSL & 2090 FWL   | N        | 03   | 25S  | 32E   | Lea    |
| Last Take Point  | 100 FNL & 2090 FWL  | C        | 34   | 24S  | 32E   | Lea    |
| Terminus         | 25 FNL & 2090 FWL   | C        | 34   | 24S  | 32E   | Lea    |

The 640-acre, more or less, horizontal spacing unit in which the Well will be located is standard because Chevron is proposing a proximity tract well within the unit, which is the CO 3 34 Federal 605H well (API No. 30-025-53502). The CO 3 34 Federal 605H well's completed lateral is closer than 330' from the quarter quarter section lines in the W/2 of Sections 3 and 34, specifically the completed interval of CO 3 34 Federal 605H well is located 1210' from the West line of Sections 3 and 34.

WC-025 G-08 S253216D; Upper Wolfcamp Pool is an oil pool subject to the state-wide rules, which establish a 100' setback requirement for the first and last take points of a well to the outer boundary of the spacing unit. The Well's **first take point** will be closer than 100' from the outer boundary of the spacing unit, which requires an NSL approval. As shown on Exhibit A, this is a horizontal well that will be drilled as follows:

 $<sup>^{1}</sup>$  A copy of the CO 3 34 Federal 605H well's C-102 is included as Exhibit E for your convenience.

- Surface Hole Location: 1435' FSL & 1378' FWL of Section 3-T25S-R32E;
- First Take Point: 25' FSL & 2090' FWL of Section 3-T25S-R32E;
- Bottom Hole Location: 25'FNL & 2090' FWL of Section 34-T24S-R32E;
- <u>Last Take Point</u>: 100' FNL & 2090' FWL of Section 34-T24S-R32E.

Chevron has included as Exhibit B a letter explaining why this application is needed. Chevron also provides a map of the area, attached as Exhibit C, which shows the tracts upon which the unorthodox location will encroach.

As discussed above, the Well's **first take point** will be closer than 100' from the outer boundary of the spacing unit. *See* Exhibit A (C-102). The unorthodox location will encroach towards the N/2NW/4 of Section 10, Township 25 South, Range 32 East.