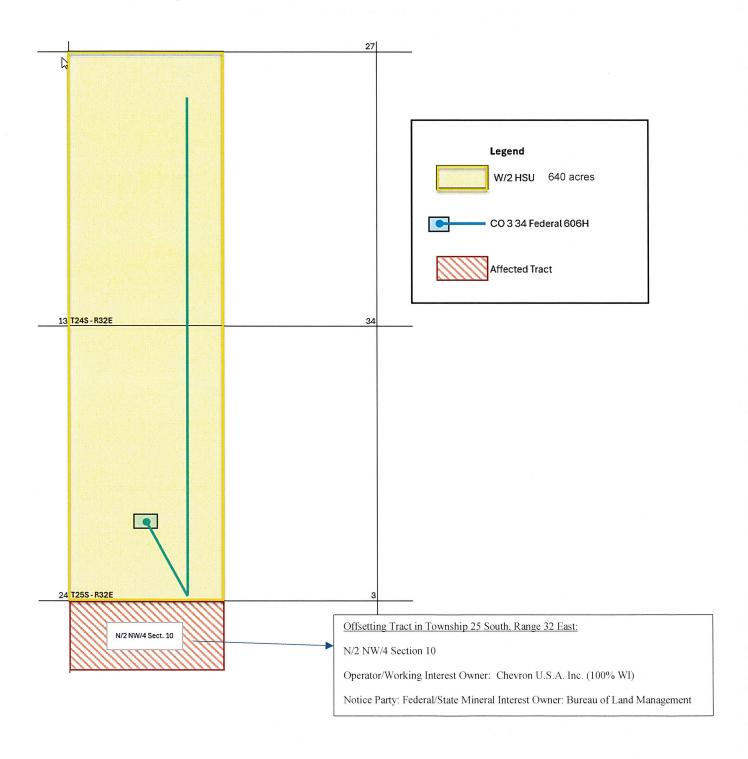

Chevron has included as Exhibit B a letter explaining why this application is needed. Chevron also provides a map of the area, attached as Exhibit C, which shows the tracts upon which the unorthodox location will encroach.

As discussed above, the Well's **first take point** will be closer than 100' from the outer boundary of the spacing unit. *See* Exhibit A (C-102). The unorthodox location will encroach towards the N/2NW/4 of Section 10, Township 25 South, Range 32 East.

Chevron is the operator and owns 100% of the working interest in the N/2NW/4 of Section 10, Township 25 South, Range 32 East. Pursuant to Rule 19.15.4.12(A)(2) and Rule 19.15.2.7(A)(3), Chevron is thus only providing notice to the Bureau of Land Management. Proof of mailing along with a copy of the letter sent to the Bureau of Land Management are included in Exhibit D.