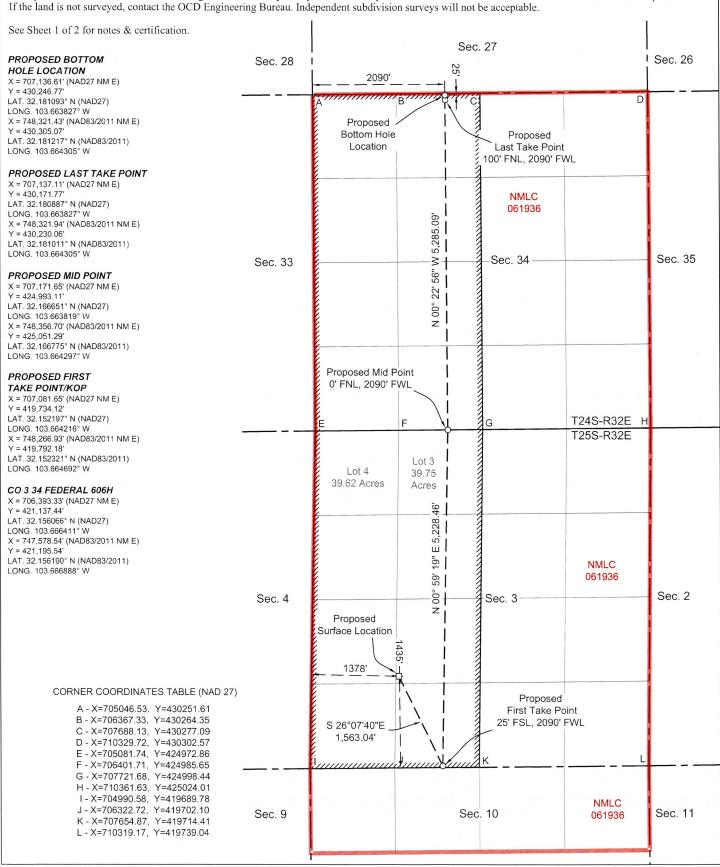

### **Proposed Location**

|                  | <b>Footages</b>     | Unit/Lot | Sec. | Twsp | Range | County |
|------------------|---------------------|----------|------|------|-------|--------|
| Surface          | 1435 FSL & 1378 FWL | K        | 03   | 25S  | 32E   | Lea    |
| First Take Point | 25 FSL & 2090 FWL   | N        | 03   | 25S  | 32E   | Lea    |
| Last Take Point  | 100 FNL & 2090 FWL  | C        | 34   | 24S  | 32E   | Lea    |
| Terminus         | 25 FNL & 2090 FWL   | C        | 34   | 24S  | 32E   | Lea    |

Dear Acting Director Razatos /OCD Engineering Bureau:

Pursuant to Division rules 19.15.16.15(C)(6) and 19.15.15.13 NMAC, Chevron U.S.A. Inc. ("Chevron") (OGRID No. 4323) seeks administrative approval of an unorthodox well location ("NSL") for its CO 3 34 Federal 606H well (API No. 30-025-53503) (the "Well") located in the W/2 of Section 3, Township 25 South, Range 32 East and the W/2 of Section 34, Township 24 South, Range 32 East, Lea County, New Mexico, and will be in the WC-025 G-08 S253216D; Upper Wolfcamp pool (Pool Code 98270). A C-102 for the Well is attached as Exhibit A.

WC-025 G-08 S253216D; Upper Wolfcamp Pool is an oil pool subject to the state-wide rules, which establish a 100' setback requirement for the first and last take points of a well to the outer boundary of the spacing unit. The Well's **first take point** will be closer than 100' from the outer boundary of the spacing unit, which requires an NSL approval. As shown on Exhibit A, this is a horizontal well that will be drilled as follows:

 $<sup>^{1}</sup>$  A copy of the CO 3 34 Federal 605H well's C-102 is included as Exhibit E for your convenience.

- Surface Hole Location: 1435' FSL & 1378' FWL of Section 3-T25S-R32E;
- First Take Point: 25' FSL & 2090' FWL of Section 3-T25S-R32E;
- Bottom Hole Location: 25'FNL & 2090' FWL of Section 34-T24S-R32E;
- <u>Last Take Point</u>: 100' FNL & 2090' FWL of Section 34-T24S-R32E.

As discussed above, the Well's **first take point** will be closer than 100' from the outer boundary of the spacing unit. *See* Exhibit A (C-102). The unorthodox location will encroach towards the N/2NW/4 of Section 10, Township 25 South, Range 32 East.