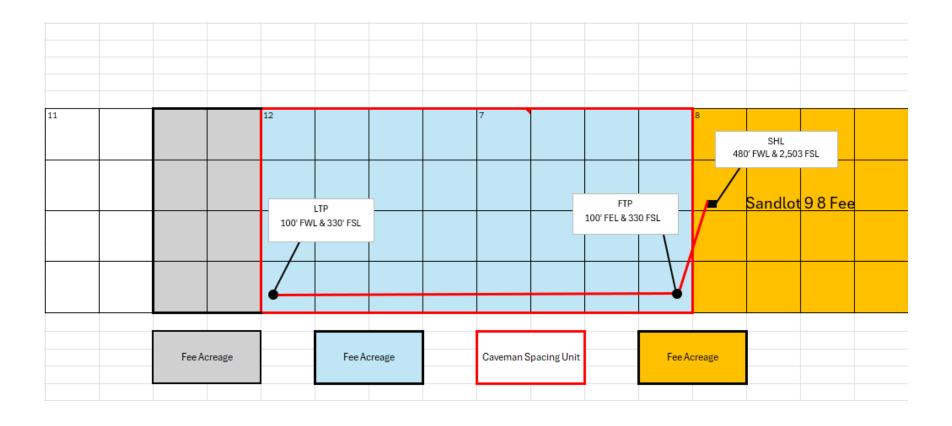

### **Caveman 224H NSL Notification**

Section 12, T22S-R26E and Section 7, T22S-27E, Eddy County, New Mexico (containing 1,267.10 acres, more or less)

<u>Offset Proration Unit – Sandlot 9 8 Fee:</u> Section 8 and 9, T22S-R27E, Eddy County, New Mexico (containing 1,280.00 acres, more or less)

# **Notification:**

| Offset Proration Unit – Sandlot 9 8 Fee        |                       |          |  |
|------------------------------------------------|-----------------------|----------|--|
| Owner Type Affected Party Date of Notices Sent |                       |          |  |
| WI Owner/Operator                              | Mewbourne Oil Company | 4/4/2025 |  |

<u>Offset Proration Unit – No Established Operator:</u> E/2 of Section 11, T22S-R26E, Eddy County, New Mexico (containing 320 acres, more or less)