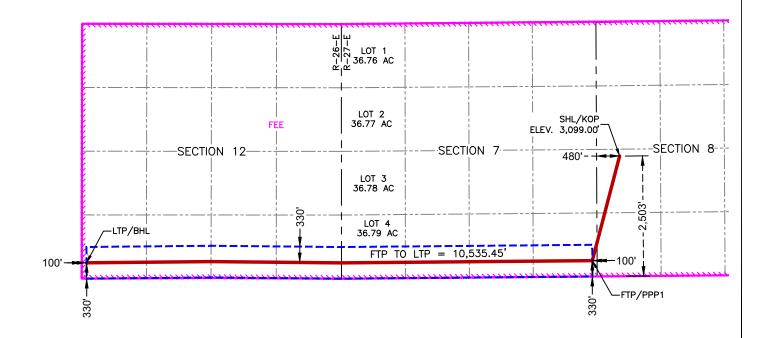

# Caveman 224H NSL Map

Section 12, T22S-R26E and Section 7, T22S-T27E, Eddy County, New Mexico (containing 1,267.10 acres, more or less)

### **Proposed Location**

|                  | <b>Footages</b>    | Unit/Lot | Sec. | Twsp | Range | County |
|------------------|--------------------|----------|------|------|-------|--------|
| Surface          | 2503 FNL & 480 FWL | L        | 08   | 22S  | 27E   | Eddy   |
| First Take Point | 330 FSL & 100 FEL  | P        | 07   | 22S  | 27E   | Eddy   |
| Last Take Point/ | 330 FSL & 100 FWL  | M        | 12   | 22S  | 26E   | Eddy   |
| Terminus         |                    |          |      |      |       | -      |

The location for the **Caveman 224H** well is as follows:

- Surface Hole Location: 480' FWL and 2,503' FNL of Section 8, Township 22 South, Range 27 East
- <u>First Take Point</u>: 100' FEL and 330' FSL of Section 7, Township 22 South, Range 27 East
- <u>Last Take Point</u>: 100' FWL and 330' FSL of Section 12, Township 22 South, Range 26 East
- Bottom Hole Location: 100' FWL and 330' FSL of Section 12, Township 22 South, Range 26 East

SURFACE HOLE LOCATION & KICK-OFF POINT 2,503' FSL & 480' FWL ELEV. = 3,099.00'

NAD 83 X = 576,701.26' NAD 83 Y = 511,772.68' NAD 83 LAT = 32.406879' NAD 81 LONG = -104.218743' NAD 27 X = 535,519.94' NAD 27 Y = 511,712.94' NAD 27 LAT = 32.406760' NAD 27 LONG = -104.218240' FIRST TAKE POINT & PENETRATION POINT 1 330' FSL & 100' FEL

NAD 83 X = 576,132.57' NAD 83 Y = 509,594.96' NAD 83 LAT = 32.400894° NAD 83 LONG = -104.220594° NAD 27 X = 534,951.22' NAD 27 Y = 509,535.28' NAD 27 LAT = 32.400776° NAD 27 LONG = -104.220090° LAST TAKE POINT & BOTTOM HOLE LOCATION 330' FSL & 100' FWL

NAD 83 X = 565,597.57' NAD 83 Y = 509,549.83' NAD 83 LAT = 32.400796° NAD 83 LONG = -104.254728° NAD 27 X = 524,416.35' NAD 27 Y = 509,490.28' NAD 27 LAT = 32.400678° NAD 27 LONG = -104.254224°