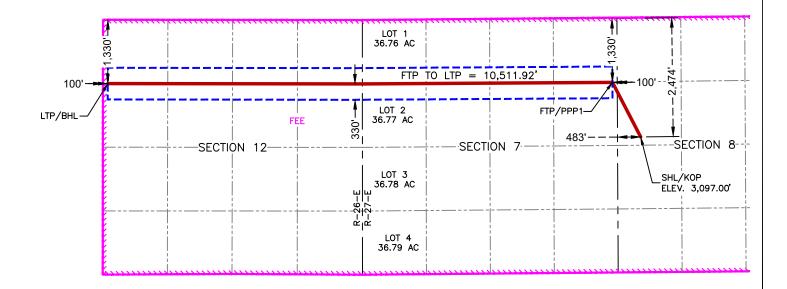

#### **Proposed Location**

|                  | <b>Footages</b>    | Unit/Lot | Sec. | Twsp | Range | County |
|------------------|--------------------|----------|------|------|-------|--------|
| Surface          | 2474 FNL & 483 FWL | E        | 08   | 22S  | 27E   | Eddy   |
| First Take Point | 1330 FNL & 100 FEL | Н        | 07   | 22S  | 27E   | Eddy   |
| Last Take Point/ | 1330 FNL & 100 FWL | E        | 12   | 22S  | 26E   | Eddy   |
| Terminus         |                    |          |      |      |       |        |

The location for the **Caveman 421H** well is as follows:

- Surface Hole Location: 483' FWL and 2,474' FNL of Section 8, Township 22 South, Range 27 East
- <u>First Take Point</u>: 100' FEL and 1,330' FNL of Section 7, Township 22 South, Range 27 East
- <u>Last Take Point</u>: 100' FWL and 1,330' FNL of Section 12, Township 22 South, Range 26 East
- <u>Bottom Hole Location</u>: 100' FWL and 1,330' FNL of Section 12, Township 22 South, Range 26 East

#### Caveman 421H

**SHL:** 483' FWL, 2,474' FNL of Section 8, T22S-R27E **FTP:** 100' FEL, 1,330' FNL of Section 7, T22S-R27E **LTP:** 100' FWL, 1,330' FNL of Section 12, T22S-R26E **BHL:** 100' FWL, 1,330' FNL of Section 12, T22S-R26E Eddy County, New Mexico