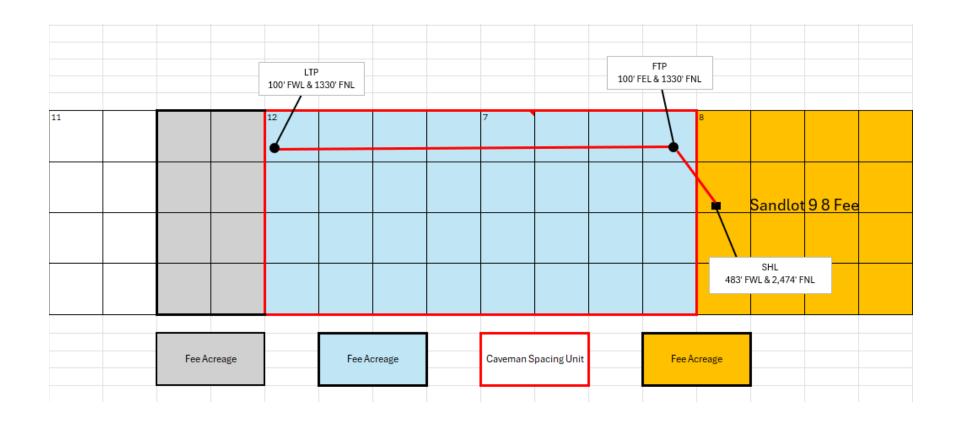

#### **Proposed Location**

|                  | <b>Footages</b>    | Unit/Lot | Sec. | Twsp | Range | County |
|------------------|--------------------|----------|------|------|-------|--------|
| Surface          | 2474 FNL & 483 FWL | E        | 08   | 22S  | 27E   | Eddy   |
| First Take Point | 1330 FNL & 100 FEL | Н        | 07   | 22S  | 27E   | Eddy   |
| Last Take Point/ | 1330 FNL & 100 FWL | E        | 12   | 22S  | 26E   | Eddy   |
| Terminus         |                    |          |      |      |       |        |

The location for the **Caveman 421H** well is as follows:

- Surface Hole Location: 483' FWL and 2,474' FNL of Section 8, Township 22 South, Range 27 East
- <u>First Take Point</u>: 100' FEL and 1,330' FNL of Section 7, Township 22 South, Range 27 East
- <u>Last Take Point</u>: 100' FWL and 1,330' FNL of Section 12, Township 22 South, Range 26 East
- <u>Bottom Hole Location</u>: 100' FWL and 1,330' FNL of Section 12, Township 22 South, Range 26 East

**Exhibit B** is a Form C-102 showing the location of the Caveman 421H well in relation to the offset tracts.

**Exhibit C** is a plat for Sections 11 and 12 of Township 22 South, Range 26 East, and Sections 7 and 8 of Township 22 South, Range 27 East, that shows the Caveman 421H well in relation to the adjoining tracts/proposed spacing units. The designated operator of the offsetting unit to the East is Mewbourne Oil Company. There is no offset operator to the West of the Caveman spacing unit.

#### Caveman 421H

**SHL:** 483' FWL, 2,474' FNL of Section 8, T22S-R27E **FTP:** 100' FEL, 1,330' FNL of Section 7, T22S-R27E **LTP:** 100' FWL, 1,330' FNL of Section 12, T22S-R26E **BHL:** 100' FWL, 1,330' FNL of Section 12, T22S-R26E Eddy County, New Mexico