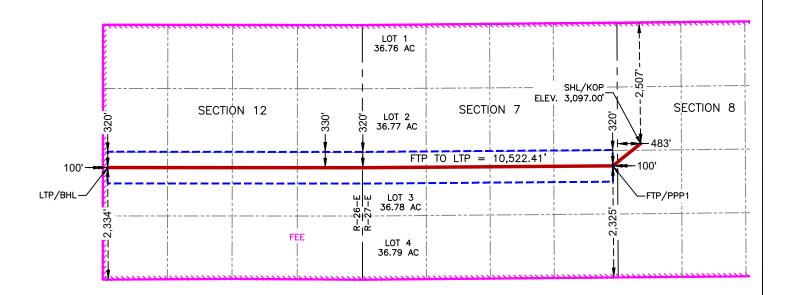

# **Proposed Location**

|                  | <b>Footages</b>    | Unit/Lot | Sec. | Twsp | Range | County |
|------------------|--------------------|----------|------|------|-------|--------|
| Surface          | 2507 FNL & 483 FWL | E        | 08   | 22S  | 27E   | Eddy   |
| First Take Point | 2325 FSL & 100 FEL | I        | 07   | 22S  | 27E   | Eddy   |
| Last Take Point/ | 2334 FSL & 100 FWL | L        | 12   | 22S  | 26E   | Eddy   |
| Terminus         |                    |          |      |      |       |        |

The location for the **Caveman 423H** well is as follows:

- Surface Hole Location: 483' FWL and 2,507' FNL of Section 8, Township 22 South, Range 27 East
- <u>First Take Point</u>: 100' FEL and 2,325' FSL of Section 7, Township 22 South, Range 27 East
- <u>Last Take Point</u>: 100' FWL and 2,334' FSL of Section 12, Township 22 South, Range 26 East
- Bottom Hole Location: 100' FWL and 2,334' FSL of Section 12, Township 22 South, Range 26 East

# Caveman 423H

**SHL:** 483' FWL, 2,507' FNL of Section 8, T22S-R27E **FTP:** 100' FEL, 2,325' FSL of Section 7, T22S-R27E **LTP:** 100' FWL, 2,334' FSL of Section 12, T22S-R26E **BHL:** 100' FWL, 2,334' FSL of Section 12, T22S-R26E