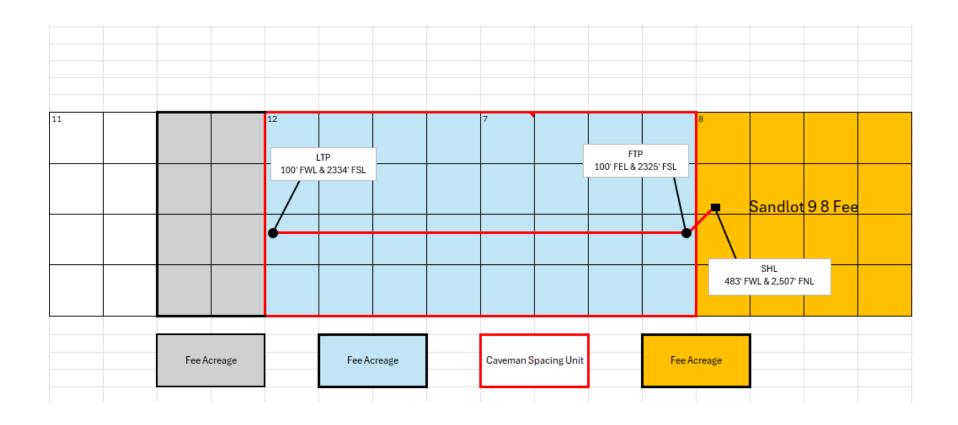

**Exhibit B** is a Form C-102 showing the location of the Caveman 423H well in relation to the offset tracts.

**Exhibit C** is a plat for Sections 11 and 12 of Township 22 South, Range 26 East, and Sections 7 and 8 of Township 22 South, Range 27 East, that shows the Caveman 421H well in relation to the adjoining tracts/proposed spacing units. The designated operator of the offsetting unit to the East is Mewbourne Oil Company. There is no offset operator to the West of the Caveman spacing unit.