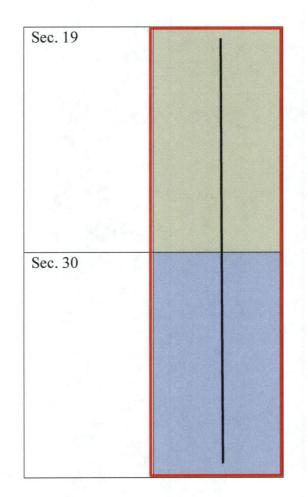

#### LAND RECORDS

| Mer | Тwp   | Rng   | Sec | Survey<br>Type | Survey<br>Number | Subdivision | District / Field Office                                                 | County | Mgmt<br>Agency                      |
|-----|-------|-------|-----|----------------|------------------|-------------|-------------------------------------------------------------------------|--------|-------------------------------------|
| 23  | 0260S | 0310E | 019 | Lot            |                  | 1-4         | PECOS DISTRICT OFFICE                                                   | EDDY   | BUREAU OF                           |
| 23  | 0260S | 0310E | 019 | Aliquot        |                  | E2W2        | CARLSBAD FIELD OFFICE<br>PECOS DISTRICT OFFICE                          | EDDY   | LAND MGMT<br>BUREAU OF              |
|     |       |       |     | 1              |                  |             | CARLSBAD FIELD OFFICE                                                   |        | LAND MGMT                           |
| 23  | 0260S | 0310E | 030 | Aliquot        |                  | E2W2        | PECOS DISTRICT OFFICE                                                   | EDDY   | BUREAU OF                           |
| 23  | 0260S | 0310E | 030 | Lot            |                  | 1-4         | CARLSBAD FIELD OFFICE<br>PECOS DISTRICT OFFICE<br>CARLSBAD FIELD OFFICE | EDDY   | LAND MGMT<br>BUREAU OF<br>LAND MGMT |