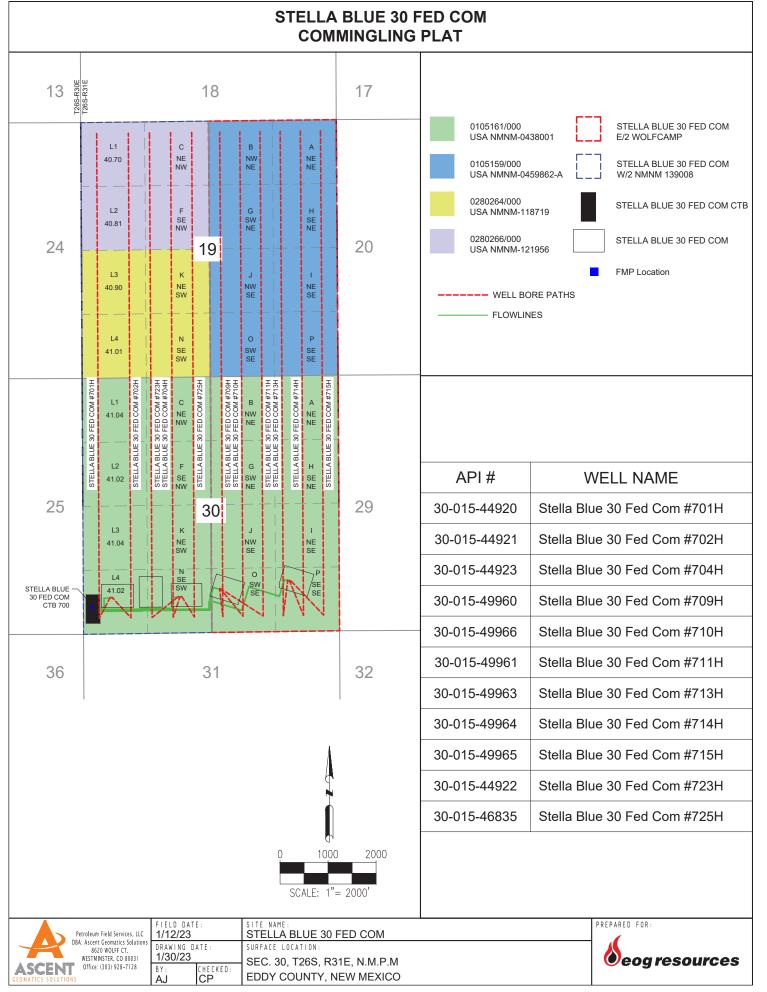

#### **GENERAL INFORMATION :**

- Federal lease NM NM 0438001 covers 2201.36 acres including Section 30 in Township 26 South, Range 31 East, Lea County, New Mexico.
- Federal lease NM NM 0459862A covers 320 acres in the E2 of Section 19 in Township 26 South, Range 31 East, Lea County, New Mexico.
- Federal lease NM NM 118719 covers 160.55 acres in the SW4 of Section 19 in Township 26 South, Range 31 East, Lea County, New Mexico.
- Federal lease NM NM 121956 covers 160.05 acres in the NW4 of Section 19 in Township 26 South, Range 31 East, Lea County, New Mexico
- The central tank battery to service the subject wells is located in the L4 of Section 30 in Township 26 South, Range 31 East, Lea County, New Mexico on Federal lease NM NM 0438001.

- Application to commingle production from the subject wells has been submitted to the BLM.
- Enclosed herewith is (1) a map hat displays the leases, the location of the subject wells, and the proposed CTB, (2) a process flow diagram, (3) and the C-102 plat for each of the wells.

| API          | Well Name                   | Location     | Pool Code/name                | Status    |
|--------------|-----------------------------|--------------|-------------------------------|-----------|
| 30-015-44920 | Stella Blue 30 Fed Com 701H | 4-30-26S-31E | [98220] Purple Sage; Wolfcamp | PRODUCING |
| 30-015-44921 | Stella Blue 30 Fed Com 702H | 4-30-26S-31E | [98220] Purple Sage; Wolfcamp | PRODUCING |
| 30-015-44923 | Stella Blue 30 Fed Com 704H | N-30-26S-31E | [98220] Purple Sage; Wolfcamp | PRODUCING |
| 30-015-49960 | Stella Blue 30 Fed Com 709H | O-30-26S-31E | [98220] Purple Sage; Wolfcamp | PERMITTED |
| 30-015-49966 | Stella Blue 30 Fed Com 710H | O-30-26S-31E | [98220] Purple Sage; Wolfcamp | PERMITTED |
| 30-015-49961 | Stella Blue 30 Fed Com 711H | O-30-26S-31E | [98220] Purple Sage; Wolfcamp | PERMITTED |
| 30-015-49963 | Stella Blue 30 Fed Com 713H | P-30-26S-31E | [98220] Purple Sage; Wolfcamp | PERMITTED |
| 30-015-49964 | Stella Blue 30 Fed Com 714H | P-30-26S-31E | [98220] Purple Sage; Wolfcamp | PERMITTED |
| 30-015-49965 | Stella Blue 30 Fed Com 715H | P-30-26S-31E | [98220] Purple Sage; Wolfcamp | PERMITTED |
| 30-015-44922 | Stella Blue 30 Fed Com 723H | N-30-26S-31E | [98220] Purple Sage; Wolfcamp | PRODUCING |
| 30-015-46835 | Stella Blue 30 Fed Com 725H | N-30-26S-31E | [98220] Purple Sage; Wolfcamp | PRODUCING |

### Federal Lease NM NM 0438001, NM NM 059862A, NM NM 118719 & NM NM 121956

| Well Name                    | Location     | API #        | Pool                               | Oil BPD | Gravities | MSCFPD | BTU   |
|------------------------------|--------------|--------------|------------------------------------|---------|-----------|--------|-------|
| STELLA BLUE 30 FED COM #701H | M-30-26S-31E | 30-015-44920 | [98220] PURPLE SAGE;WOLFCAMP (GAS) | 127     | 51        | 1590   | 1280  |
| STELLA BLUE 30 FED COM #702H | M-30-26S-31E | 30-015-44921 | [98220] PURPLE SAGE;WOLFCAMP (GAS) | 208     | 52        | 1243   | 1343  |
| STELLA BLUE 30 FED COM #704H | N-30-26S-31E | 30-015-44923 | [98220] PURPLE SAGE;WOLFCAMP (GAS) | 190     | 50        | 1283   | 1230  |
| STELLA BLUE 30 FED COM #709H | O-30-26S-31E | 30-015-49960 | [98220] PURPLE SAGE;WOLFCAMP (GAS) | *1775   | *50       | *10020 | *1300 |
| STELLA BLUE 30 FED COM #710H | O-30-26S-31E | 30-015-49966 | [98220] PURPLE SAGE;WOLFCAMP (GAS) | *2411   | *50       | *14500 | *1300 |
| STELLA BLUE 30 FED COM #711H | O-30-26S-31E | 30-015-49961 | [98220] PURPLE SAGE;WOLFCAMP (GAS) | *2500   | *50       | *14090 | *1300 |
| STELLA BLUE 30 FED COM #713H | P-30-26S-31E | 30-015-49963 | [98220] PURPLE SAGE;WOLFCAMP (GAS) | *2445   | *50       | *15000 | *1300 |
| STELLA BLUE 30 FED COM #714H | P-30-26S-31E | 30-015-49964 | [98220] PURPLE SAGE;WOLFCAMP (GAS) | *2674   | *50       | *15078 | *1300 |
| STELLA BLUE 30 FED COM #715H | P-30-26S-31E | 30-015-49965 | [98220] PURPLE SAGE;WOLFCAMP (GAS) | *2608   | *50       | *16000 | *1300 |
| STELLA BLUE 30 FED COM #723H | N-30-26S-31E | 30-015-44922 | [98220] PURPLE SAGE;WOLFCAMP (GAS) | 173     | 52        | 1612   | 1270  |
| STELLA BLUE 30 FED COM #725H | N-30-26S-31E | 30-015-46835 | [98220] PURPLE SAGE;WOLFCAMP (GAS) | 213     | *52       | 1651   | 1309  |