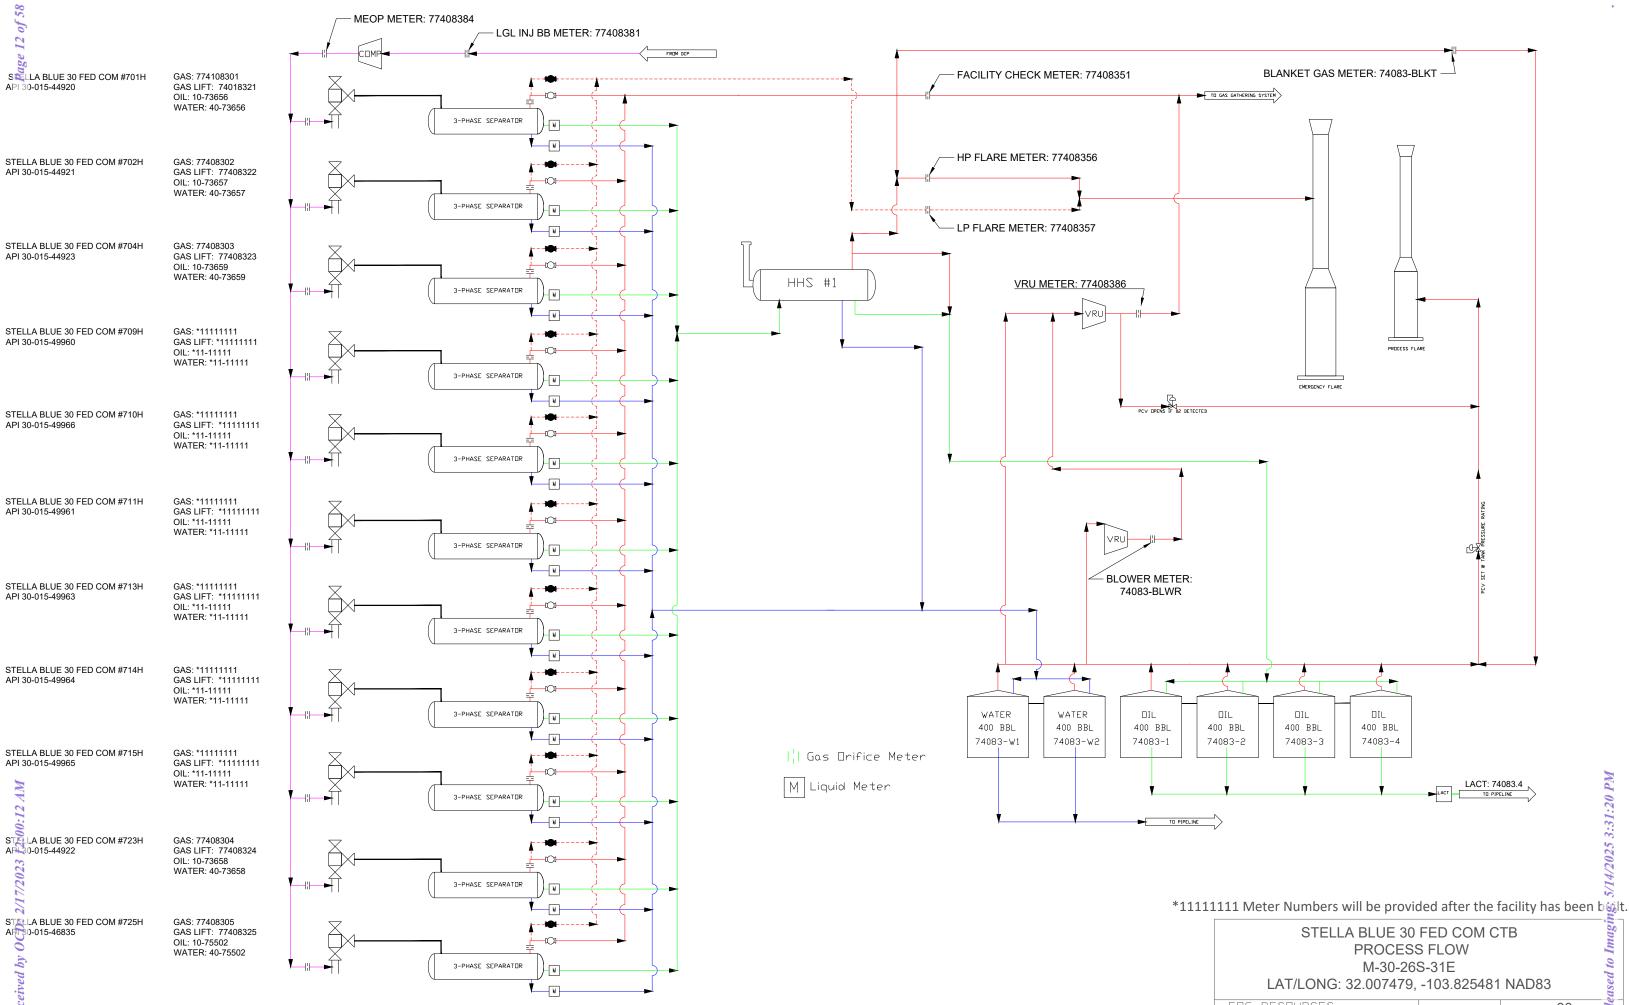

### PROCESS AND FLOW DESCRIPTION

The production from each well will flow into a dedicated 3-phrase separator. The production stream will be separated into 3 independent streams (gas, oil, and water) by the separator and each stream will be measured individually after it exists the separator.

The gas will be measured using a senior orifice meter and used to allocate total volume measured at the facility check meter, high pressure flare meter, and individual well flare meter. The gas from the heated separator also flows into this header until we turn it into the treated oil line. The gas flows through the header to a custody transfer orifice meter (77408351) that serves as our lease production meter. If the pipeline is experiencing problems and cannot take any gas, the gas will flow through the high-pressure flare meter (77408356) to the flare. If an individual well needed to be flared for any operational reason, it will be manually routed through the individual well flare meter (77408357) to the flare. The overhead gas from the tanks is compressed by a vapor recovery compressor and then measured by a custody transfer orifice meter (77408386). The gas from the vapor recovery system combines with the gas from the lease production meter and flows into our gas gathering pipeline system. Gas lift will be the artificial lift method, and injection volumes will be measured with an orifice or Coriolis meter.

The oil from the high-pressure separators will be measured using a Coriolis meter. The oil from each separator will be combined into a common header and flow into a heated horizontal separator (HHS) to aid separation of the water entrained in the oil. The oil from the heated separator flows in to (4) 750-bbl tanks where gas is allowed to breakout

to a lower pressure. Guided wave radar is used to measure water and oil volumes in these tanks. Oil is pumped out of the tanks through a Coriolis meter into a truck or a pipeline.

The water will be measured using a Mag meter. The water from each separator is combined in a common header and flows into (2) 750-barrel coated steel tanks. Guided wave radar is used to measure water volumes in these tanks. Water from the heated separator flows into the common water header connected to the (2) 750-barrel water tanks. The water is then pumped and/or trucked to a  $3^{rd}$  party tie-in point.

| WELL NAME               | GAS METER # | OIL METER # |
|-------------------------|-------------|-------------|
| STELLA BLUE 30 FC #701H | 77408301    | 10-73656    |
| STELLA BLUE 30 FC #702H | 77408302    | 10-73657    |
| STELLA BLUE 30 FC #704H | 77408303    | 10-73659    |
| STELLA BLUE 30 FC #709H | *11111111   | *11-11111   |
| STELLA BLUE 30 FC #710H | *11111111   | *11-11111   |
| STELLA BLUE 30 FC #711H | *11111111   | *11-11111   |
| STELLA BLUE 30 FC #713H | *11111111   | *11-11111   |
| STELLA BLUE 30 FC #714H | *11111111   | *11-11111   |
| STELLA BLUE 30 FC #715H | *11111111   | *11-11111   |
| STELLA BLUE 30 FC #723H | 77408304    | 10-73658    |
| STELLA BLUE 30 FC #725H | 77408305    | 10-75502    |

\*Meter numbers will be provided upon installation of meters and completion of the facility.

P.O. Box 2267, Midland, Texas 79702 Phone: (432) 247-6331

Date: January 30, 2023

To: New Mexico State Land Office State of New Mexico Oil Conservation Division